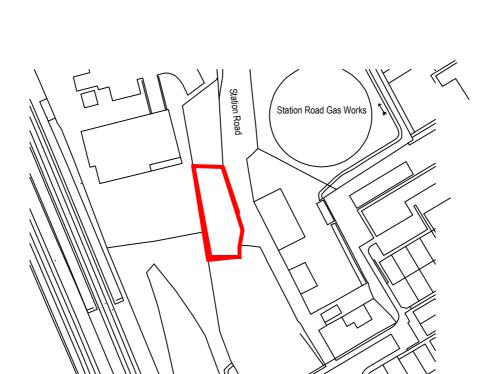

Rev X: XXXX revision: XX/XX/XX XXX

tt: project: drawing:
uerinni Station Road Location Plan
Borehamwood
W06 10F

| project no: | drawing no: | revision: | drawn: | checked: | date:  | scale @ A1  |
|-------------|-------------|-----------|--------|----------|--------|-------------|
| 14_141      | A106        |           | SRN    |          | Oct 14 | 1:1250 @ A4 |