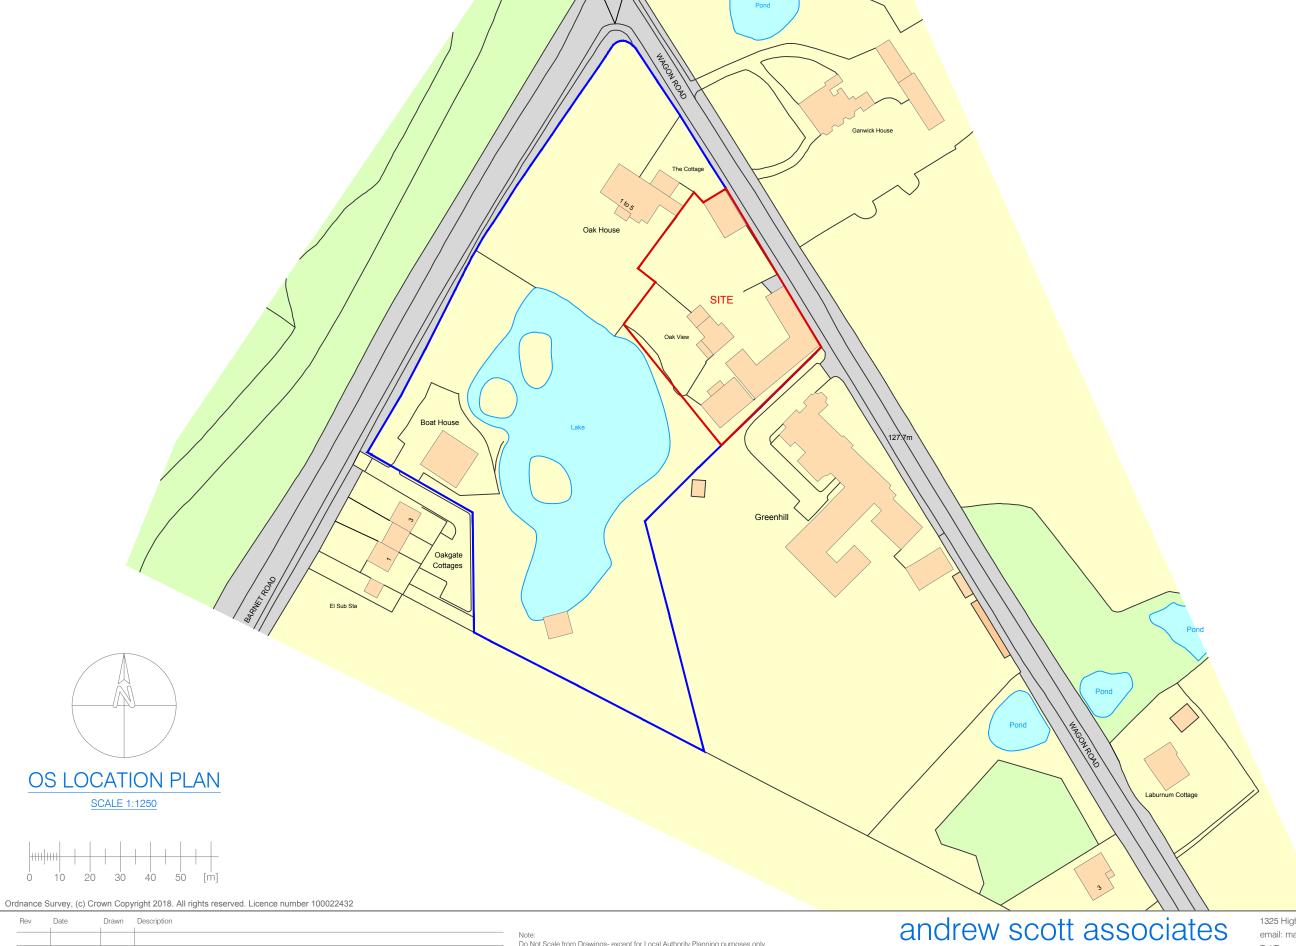

1325 High Road, Whetstone, London N20 9HR email: mail@architects-asa.co.uk www.architects-asa.co.uk

Tel/Fax: +44 (0)20 8343 9696

| Project:                  | OAK HOUSE, WAGON ROAD, BARNET, EN5 4AA | Drawn:    | AM         |
|---------------------------|----------------------------------------|-----------|------------|
| Client:                   | MR. J. HAMMOND                         | Checked:  | AS         |
| Title:                    | OS LOCATION PLAN                       | Date:     | 10/05/2019 |
| Scale:                    | 1:1250@A3                              | Status:   | PLANNING   |
| Drawing Number: 1607.P.01 |                                        | Revision: | -          |