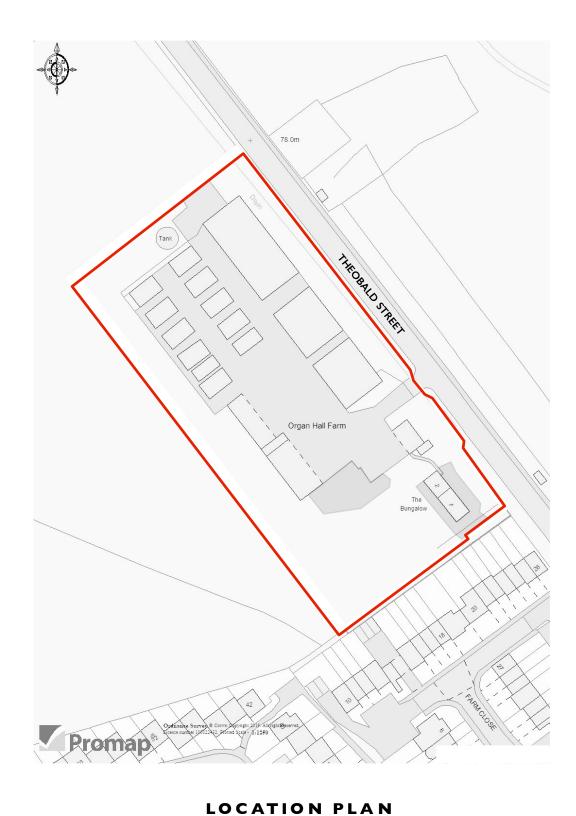

General drawing update. Map cropped. General drawing update. Map cropped.

| Initial.<br>JC<br>JC | PLANNING |                 |  |           |                 |  |  |
|----------------------|----------|-----------------|--|-----------|-----------------|--|--|
|                      | Project: | ORGAN HALL FARM |  | Drawing:  | Location Plan   |  |  |
|                      | Scale:   | I:I250 @ A3     |  | DWG:      | 1282 - EX - 000 |  |  |
|                      | Date:    | JULY 2019       |  | Revision: | В               |  |  |