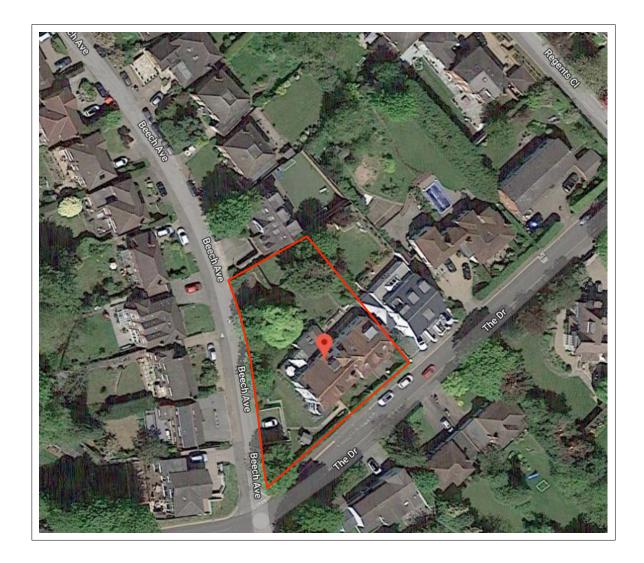

SITE LOCATION MAP | SCALE 1:1250

AERIAL VIEW MAP | NTS

## **EXISTING SITE LOCATION MAP AND AERIAL VIEW PLAN**

| Architects | DPERSYARD<br>DNDON<br>W67EJ<br>73282576<br>76247811<br>@hubarchitects.co.uk | All dimensions are to be checked on site before commencement of works.<br>All sizes and dimensions to any structural elements are indicative only.See structural engineer's<br>drawings for actual sizes/dimensions .<br>Sizes of and dimensions to any service elements are indicative only.<br>See service engineer's drawings for actual assard/dimensions.<br>This drawing to be read in conjunction with all relevant Architect's drawings.specifications and<br>other consultants' information. | Rev.<br>X | Date.<br>XXX | Description.<br>XXXX | Initial.<br>XX | Project: 1291- ABBEYFIE<br>Scale: 1:1