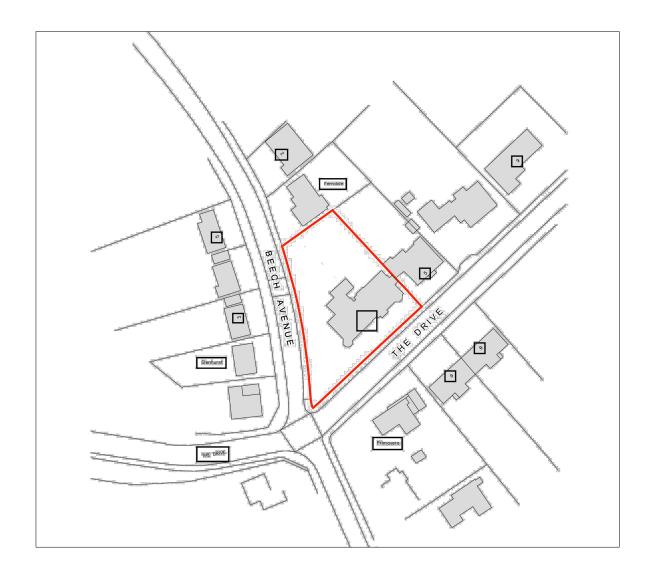

SITE LOCATION MAP | SCALE 1:1250

AERIAL VIEW MAP | NTS

## **EXISTING SITE LOCATION MAP AND AERIAL VIEW PLAN**

| Architects | DPERSYARD<br>DNDON<br>W67EJ<br>73282576<br>76247811<br>@hubarchitects.co.uk | All dimensions are to be checked on site before commencement of works.<br>All sizes and dimensions to any structural elements are indicative only.See structural engineer's<br>drawings for actual sizes/dimensions .<br>Sizes of and dimensions to any service elements are indicative only.<br>See service engineer's drawings for actual assard/dimensions.<br>This drawing to be read in conjunction with all relevant Architect's drawings.specifications and<br>other consultants' information. | Rev.<br>X | Date.<br>XXX | Description.<br>XXXX | Initial.<br>XX | Project: 1291- ABBEYFIE<br>Scale: 1