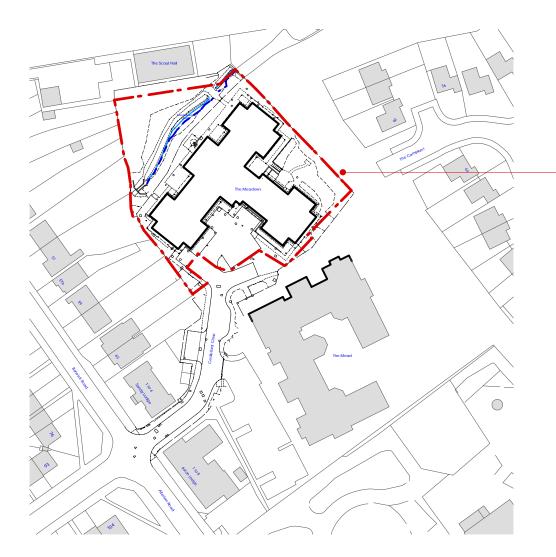

All dimensions are to be checked on site. Do not scale from this drawing, work to figured dimensions only. Any queries please contact condy lofthouse architects.

**Site Boundary** Approx. area 3,435m<sup>2</sup>, or 0.849ac, or 0.34ha. Interpretation of Title Deeds HD364801 & HD391117.

## Additional Notes

Scheme based on Topographical Survey by Laser Surveys Ref: L7876/1 & L7876/2 dated April 2017. Scheme subject to detailed development and relevant Statutory

Approvals.
Ordnance Survey, (c) Crown Copyright 2016.
All rights reserved. Licence number 100019980.

## Project

The Meadows, Borehamwood, London, WD6 4AL

0 10 20 30 40 50m

Site Location Plan

| Scale      | Date    | Drawn B |
|------------|---------|---------|
| 1:1250@A3  | 11-2019 | SA      |
| Drawing No |         | Revisio |
| 19-143-100 |         |         |