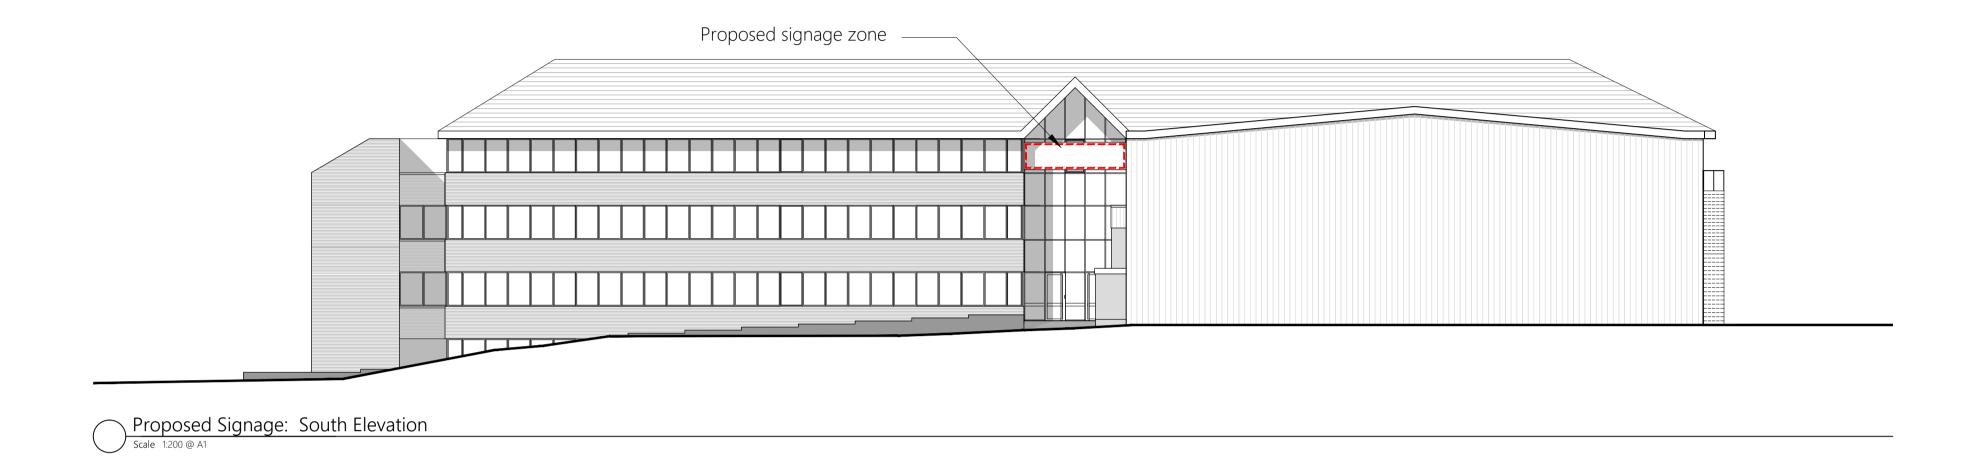

Drawing Status PLANNING

Scale 1:100 @ A1

Date Oct 2020

Drawn RT

Rev 
Original size: 100mm @ A1

Scale 1:200 @ A1
0 5 10 20

Rev. Date Description

Project

1 ELSTREE WAY
BOREHAMWOOD
WD6 1RN

Drawing Title

PROPOSED SIGNAGE
SOUTH AND WEST ELEVATION

Drawing Status PLANNING

Scale 1:200 @ A1

Date Oct 2020

Drawn RT

Rev -