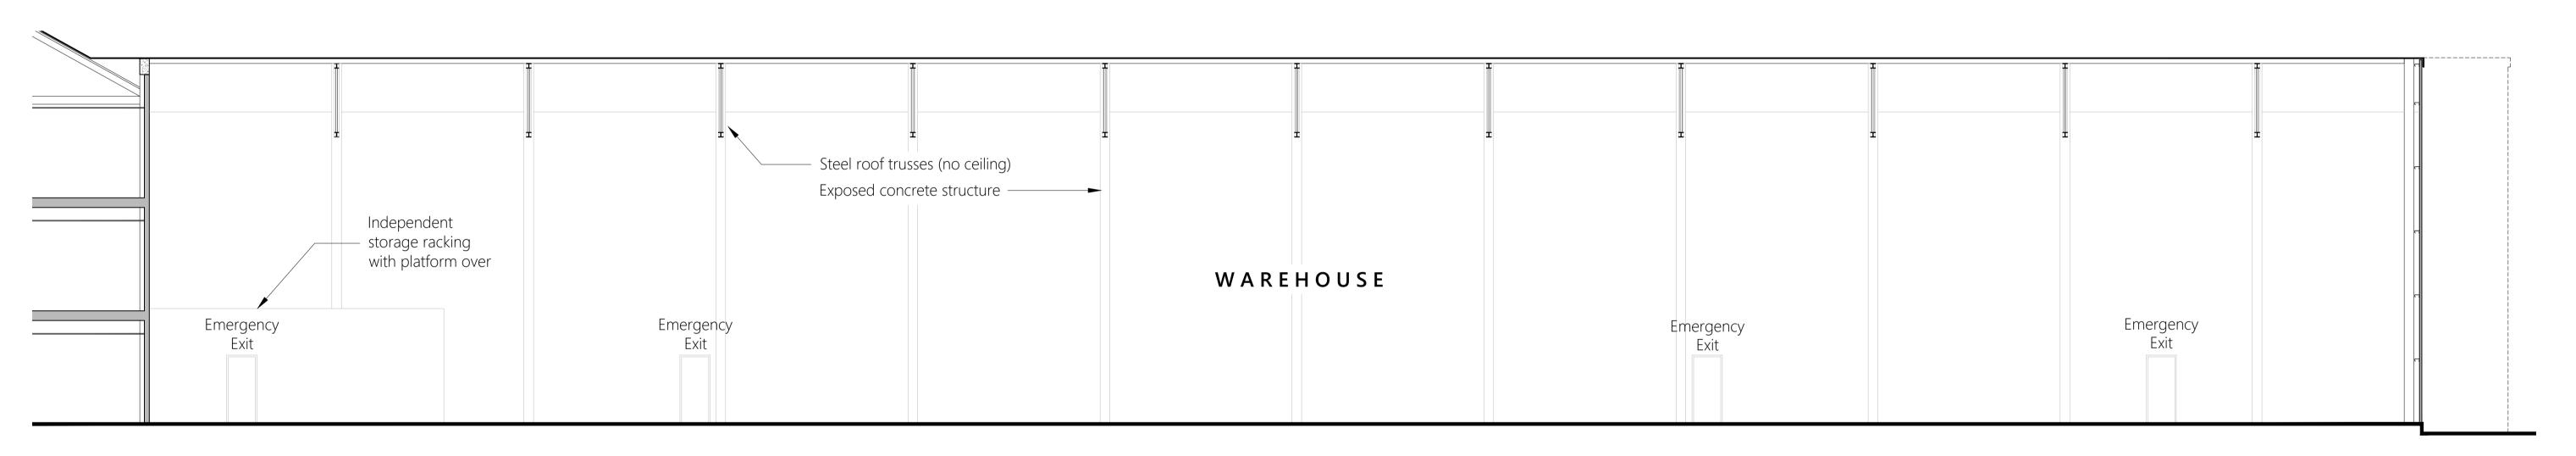

Original size: 100mm @ A1

Rev -

Existing West Elevation

Scale 1:100 @ A1

Existing Section A/A

Scale 1:100 @ A1

Rev. Date Description

Project

1 ELSTREE WAY BOREHAMWOOD WD6 1RN

rtd www.rtdesign.co.uk

Drawing Title

WAREHOUSE EXISTING WEST ELEVATION AND SECTIONS

Drawing Status PLANNING

 Scale
 1:100 @ A1
 Drawing Number

 Date
 Oct 2020
 2010-204

 Drawn RT
 Rev