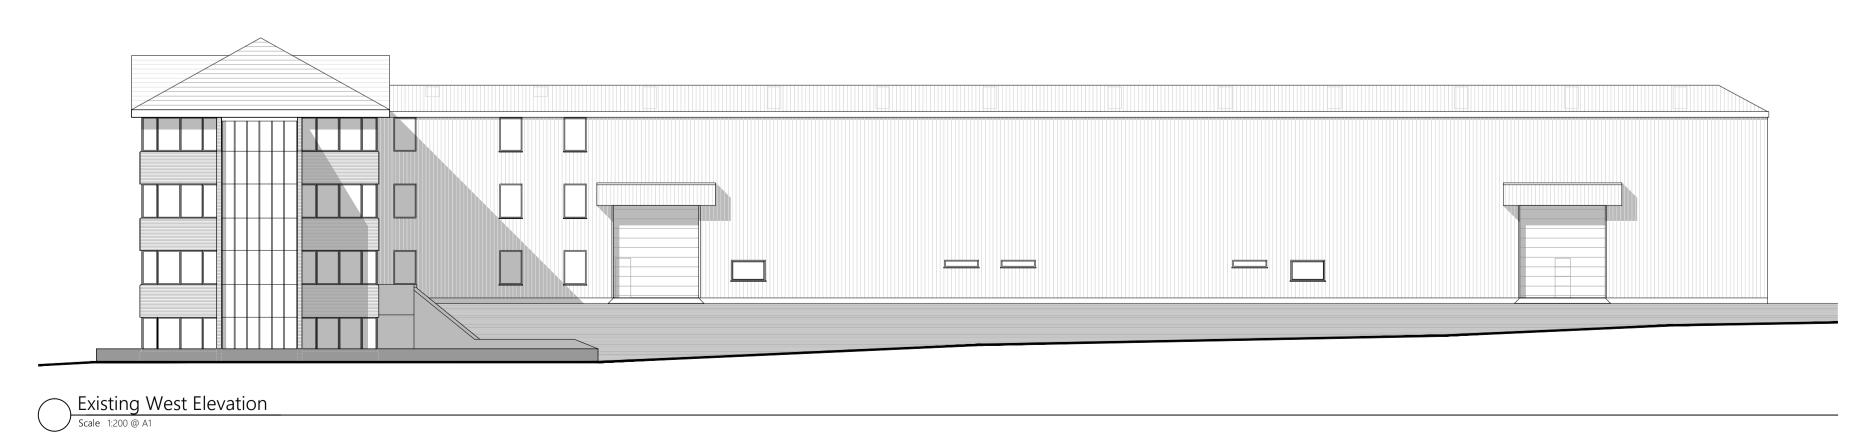

Original size: 100mm @ A1

Rev -

Existing West Elevation

Scale 1:100 @ A1

Existing Section A/A

Scale 1:100 @ A1

Rev. Date Description

Project

1 ELSTREE WAY BOREHAMWOOD WD6 1RN

rtd www.rtdesign.co.uk

Drawing Title

WAREHOUSE EXISTING WEST ELEVATION AND SECTIONS

Drawing Status PLANNING

 Scale
 1:100 @ A1
 Drawing Number

 Date
 Oct 2020
 2010-204

 Drawn RT
 Rev