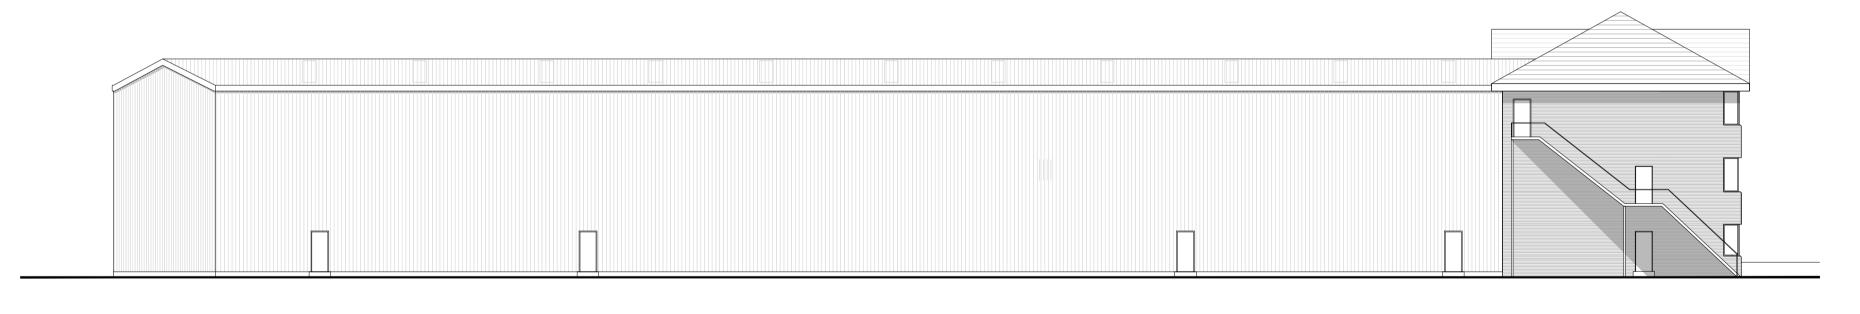

Original size: 100mm @ A1

Rev -

Existing West Elevation

Scale 1:100 @ A1

Existing Section A/A

Scale 1:100 @ A1

Rev. Date Description

Project

1 ELSTREE WAY BOREHAMWOOD WD6 1RN

rtd www.rtdesign.co.uk

Drawing Title

WAREHOUSE EXISTING WEST ELEVATION AND SECTIONS

Drawing Status PLANNING

 Scale
 1:100 @ A1
 Drawing Number

 Date
 Oct 2020
 2010-204

 Drawn RT
 Rev