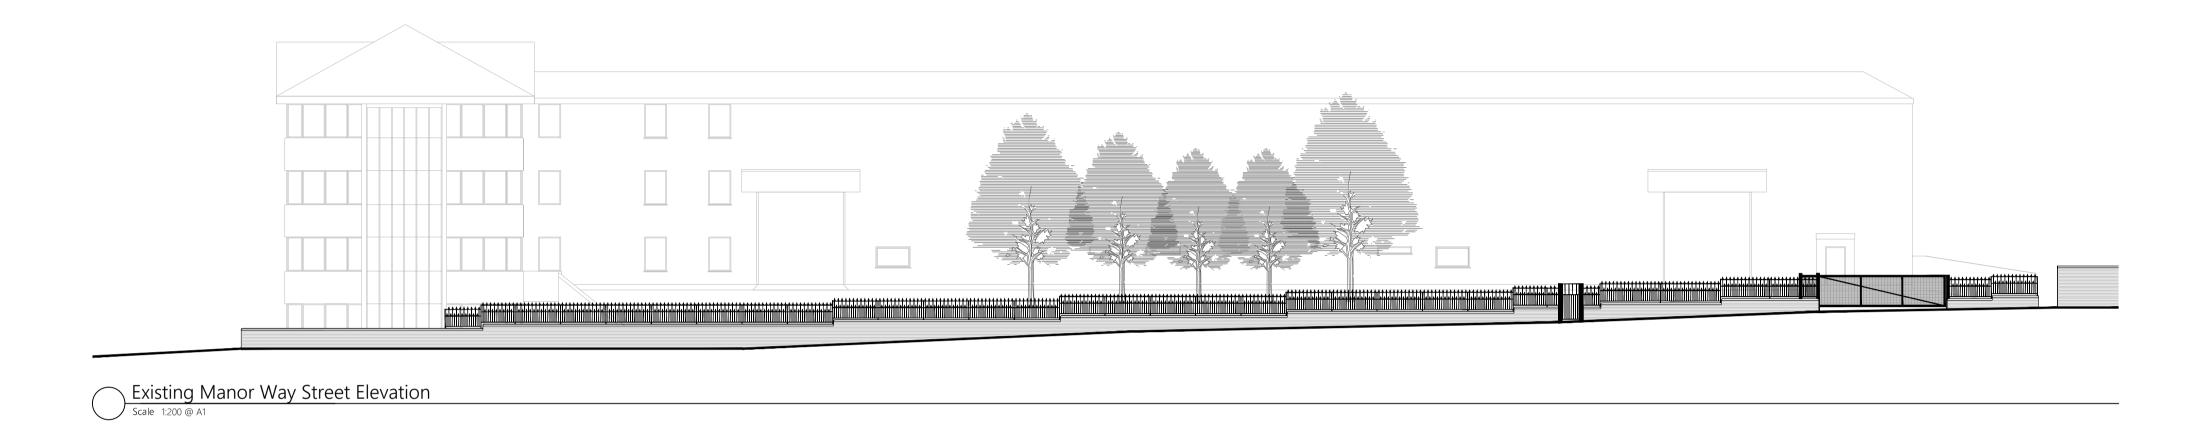

Original size: 100mm @ A1

Proposed 3.6m tall acoustic fencing Proposed inner gate

Proposed Manor Way Street Elevation

Scale 1:200 @ A1

Rev. Date Description

Project

1 ELSTREE WAY
BOREHAMWOOD
WD6 1RN

rt<sup>Q</sup>
www.rtdesign.co.uk

Drawing Title
SITE SCREENING
EXISTING AND PROPOSED
MANOR WAY STREET ELEVATIONS

Drawing Status PLANNING

Scale 1:200 @ A1

Date Oct 2020

Drawn RT

Rev -

Original size: 100mm @ A1