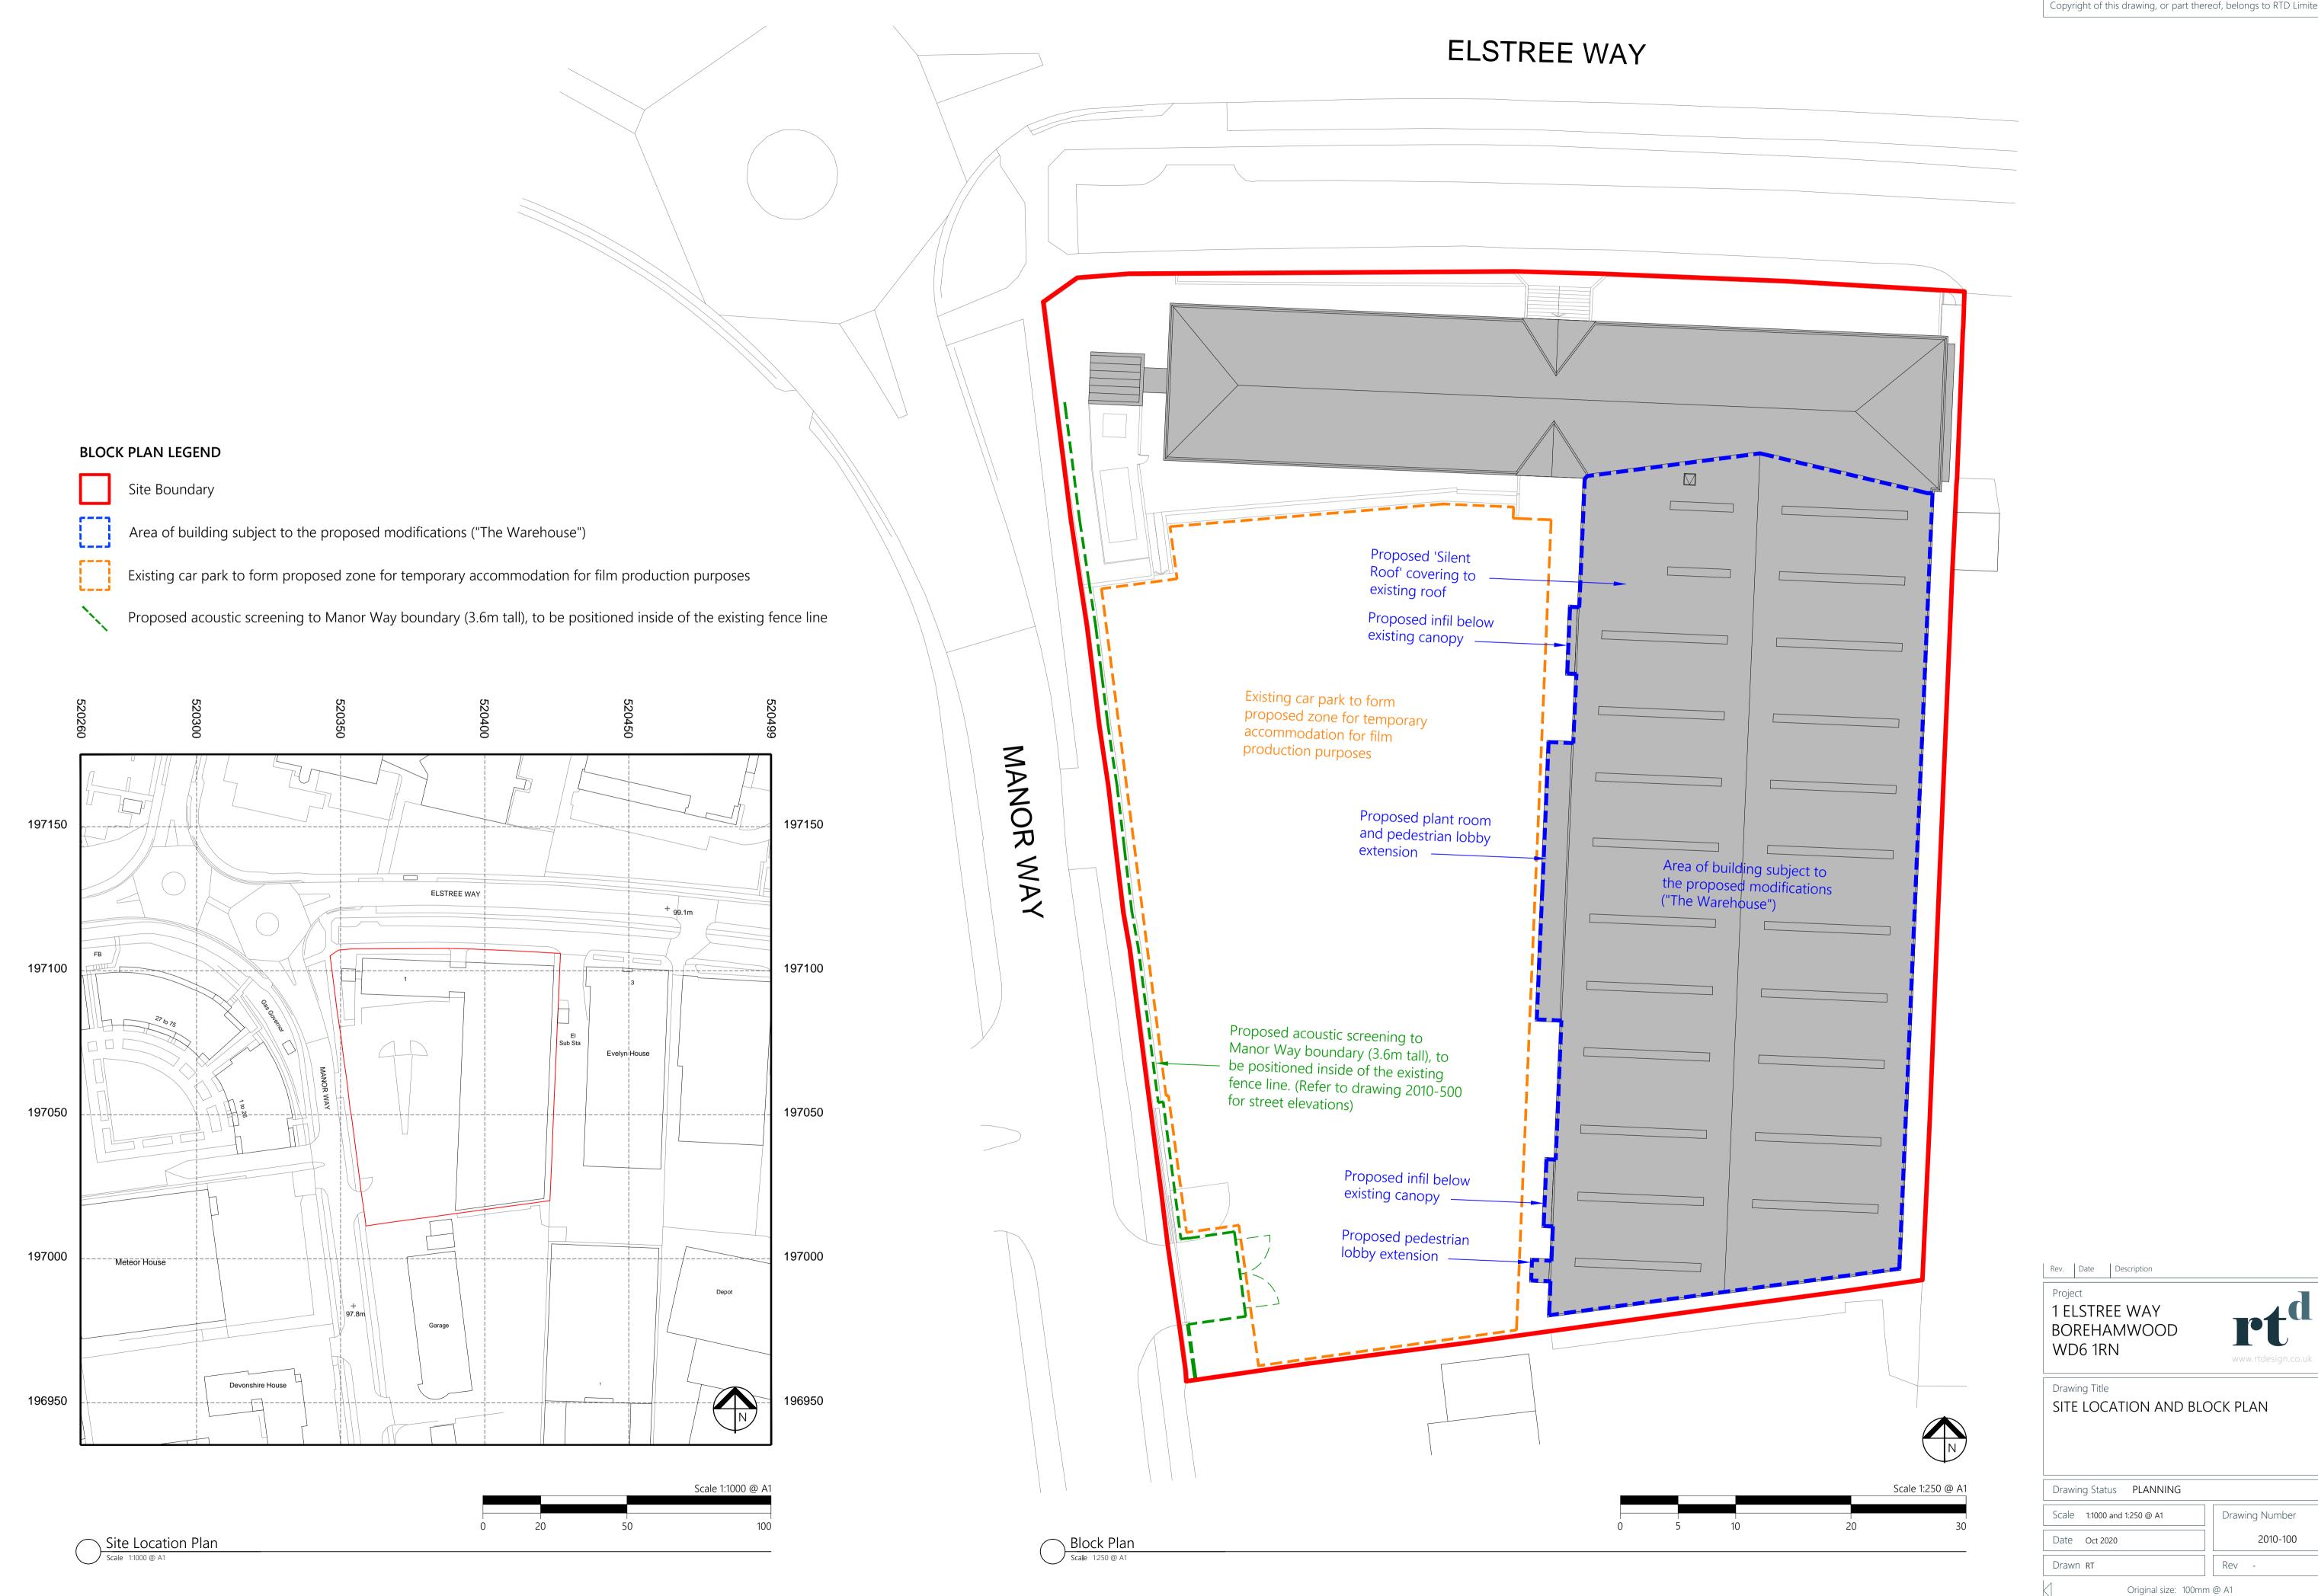

SITEWIDE REFERENCE PLANS EXISTING LOWER GROUND AND

| Scale 1:250 @ A1 | Drawing Number |
|------------------|----------------|
| Date Oct 2020    | 2010-101       |
| Drawn RT         | Rev -          |