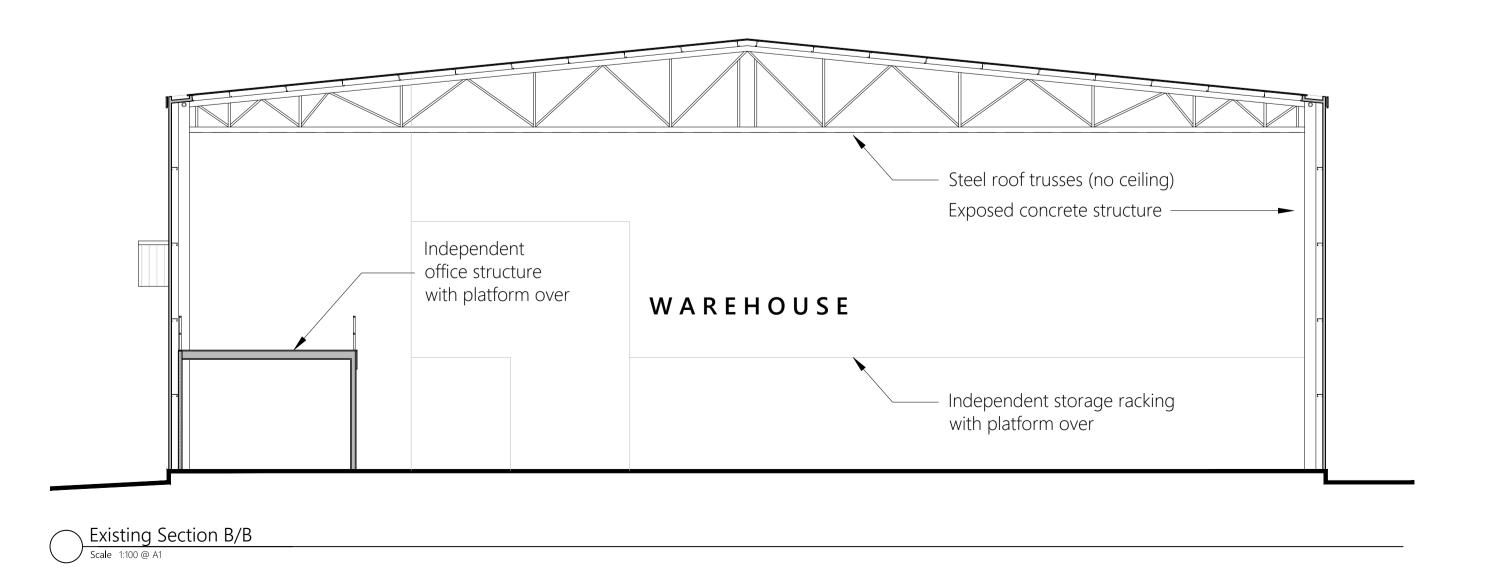

Original size: 100mm @ A1

Rev -

Existing West Elevation

Scale 1:100 @ A1

Existing Section A/A

Scale 1:100 @ A1

Rev. Date Description

Project

1 ELSTREE WAY BOREHAMWOOD WD6 1RN

rtd www.rtdesign.co.uk

Drawing Title

WAREHOUSE EXISTING WEST ELEVATION AND SECTIONS

Drawing Status PLANNING

 Scale
 1:100 @ A1
 Drawing Number

 Date
 Oct 2020
 2010-204

 Drawn RT
 Rev