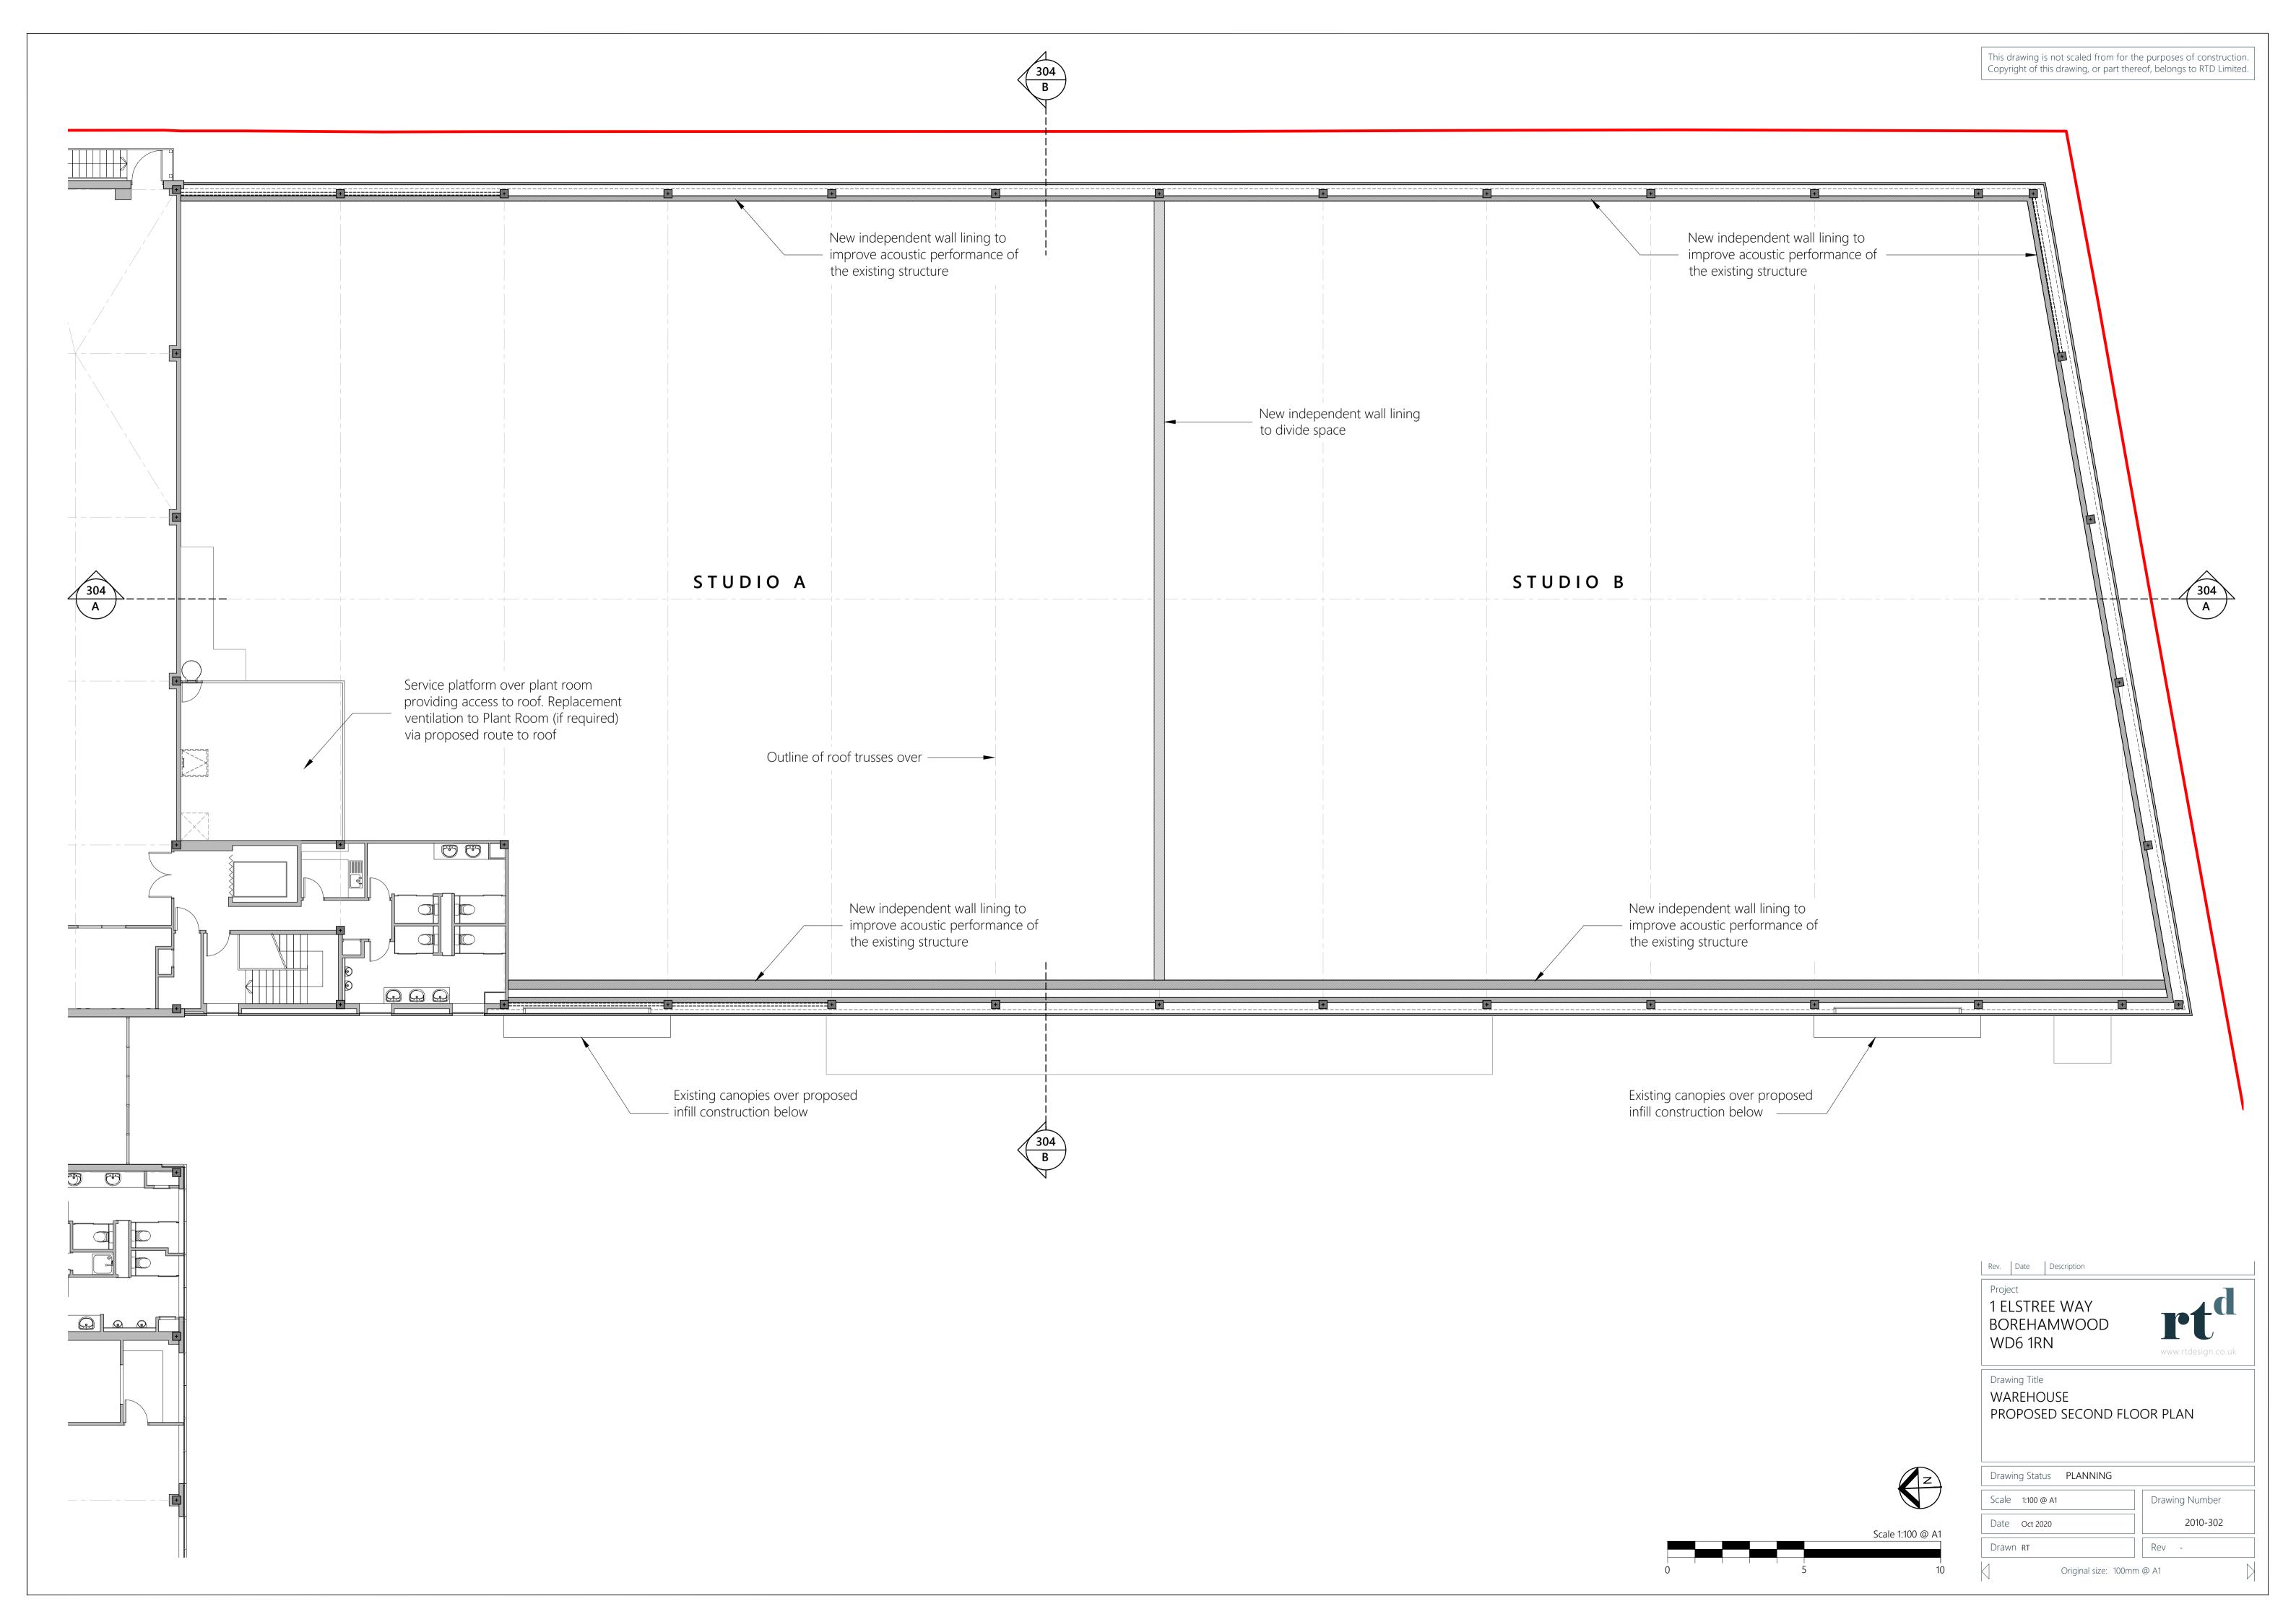

Original size: 100mm @ A1

Scale 1:100 @ A1

Silent Roof covering
Acoustic ceiling
New independent wall lining to improve acoustic performance of the existing structure

STUDIO A

STUDIO B

Emergency
Exit

Exit

Emergency
Exit

Emergency
Exit

E

New independent wall lining to improve acoustic performance of the existing structure

New independent wall lining to improve acoustic performance of the existing structure

New independent wall lining to improve acoustic performance of the existing structure

New independent wall lining to improve acoustic performance of the existing structure

New wall with acoustic doors to provide lobby to Stages

Proposed plant room construction

New independent wall lining to improve acoustic performance of the existing structure

STUDIO A

Replacement staircase to provide access to first floor plant room

Proposed Section B/B

Scale 1:100 @ A1

Proposed Section A/A

Scale 1:100 @ A1

Project
1 ELSTREE WAY
BOREHAMWOOD
WD6 1RN

Drawing Title
WAREHOUSE
PROPOSED WEST ELEVATION
AND SECTIONS