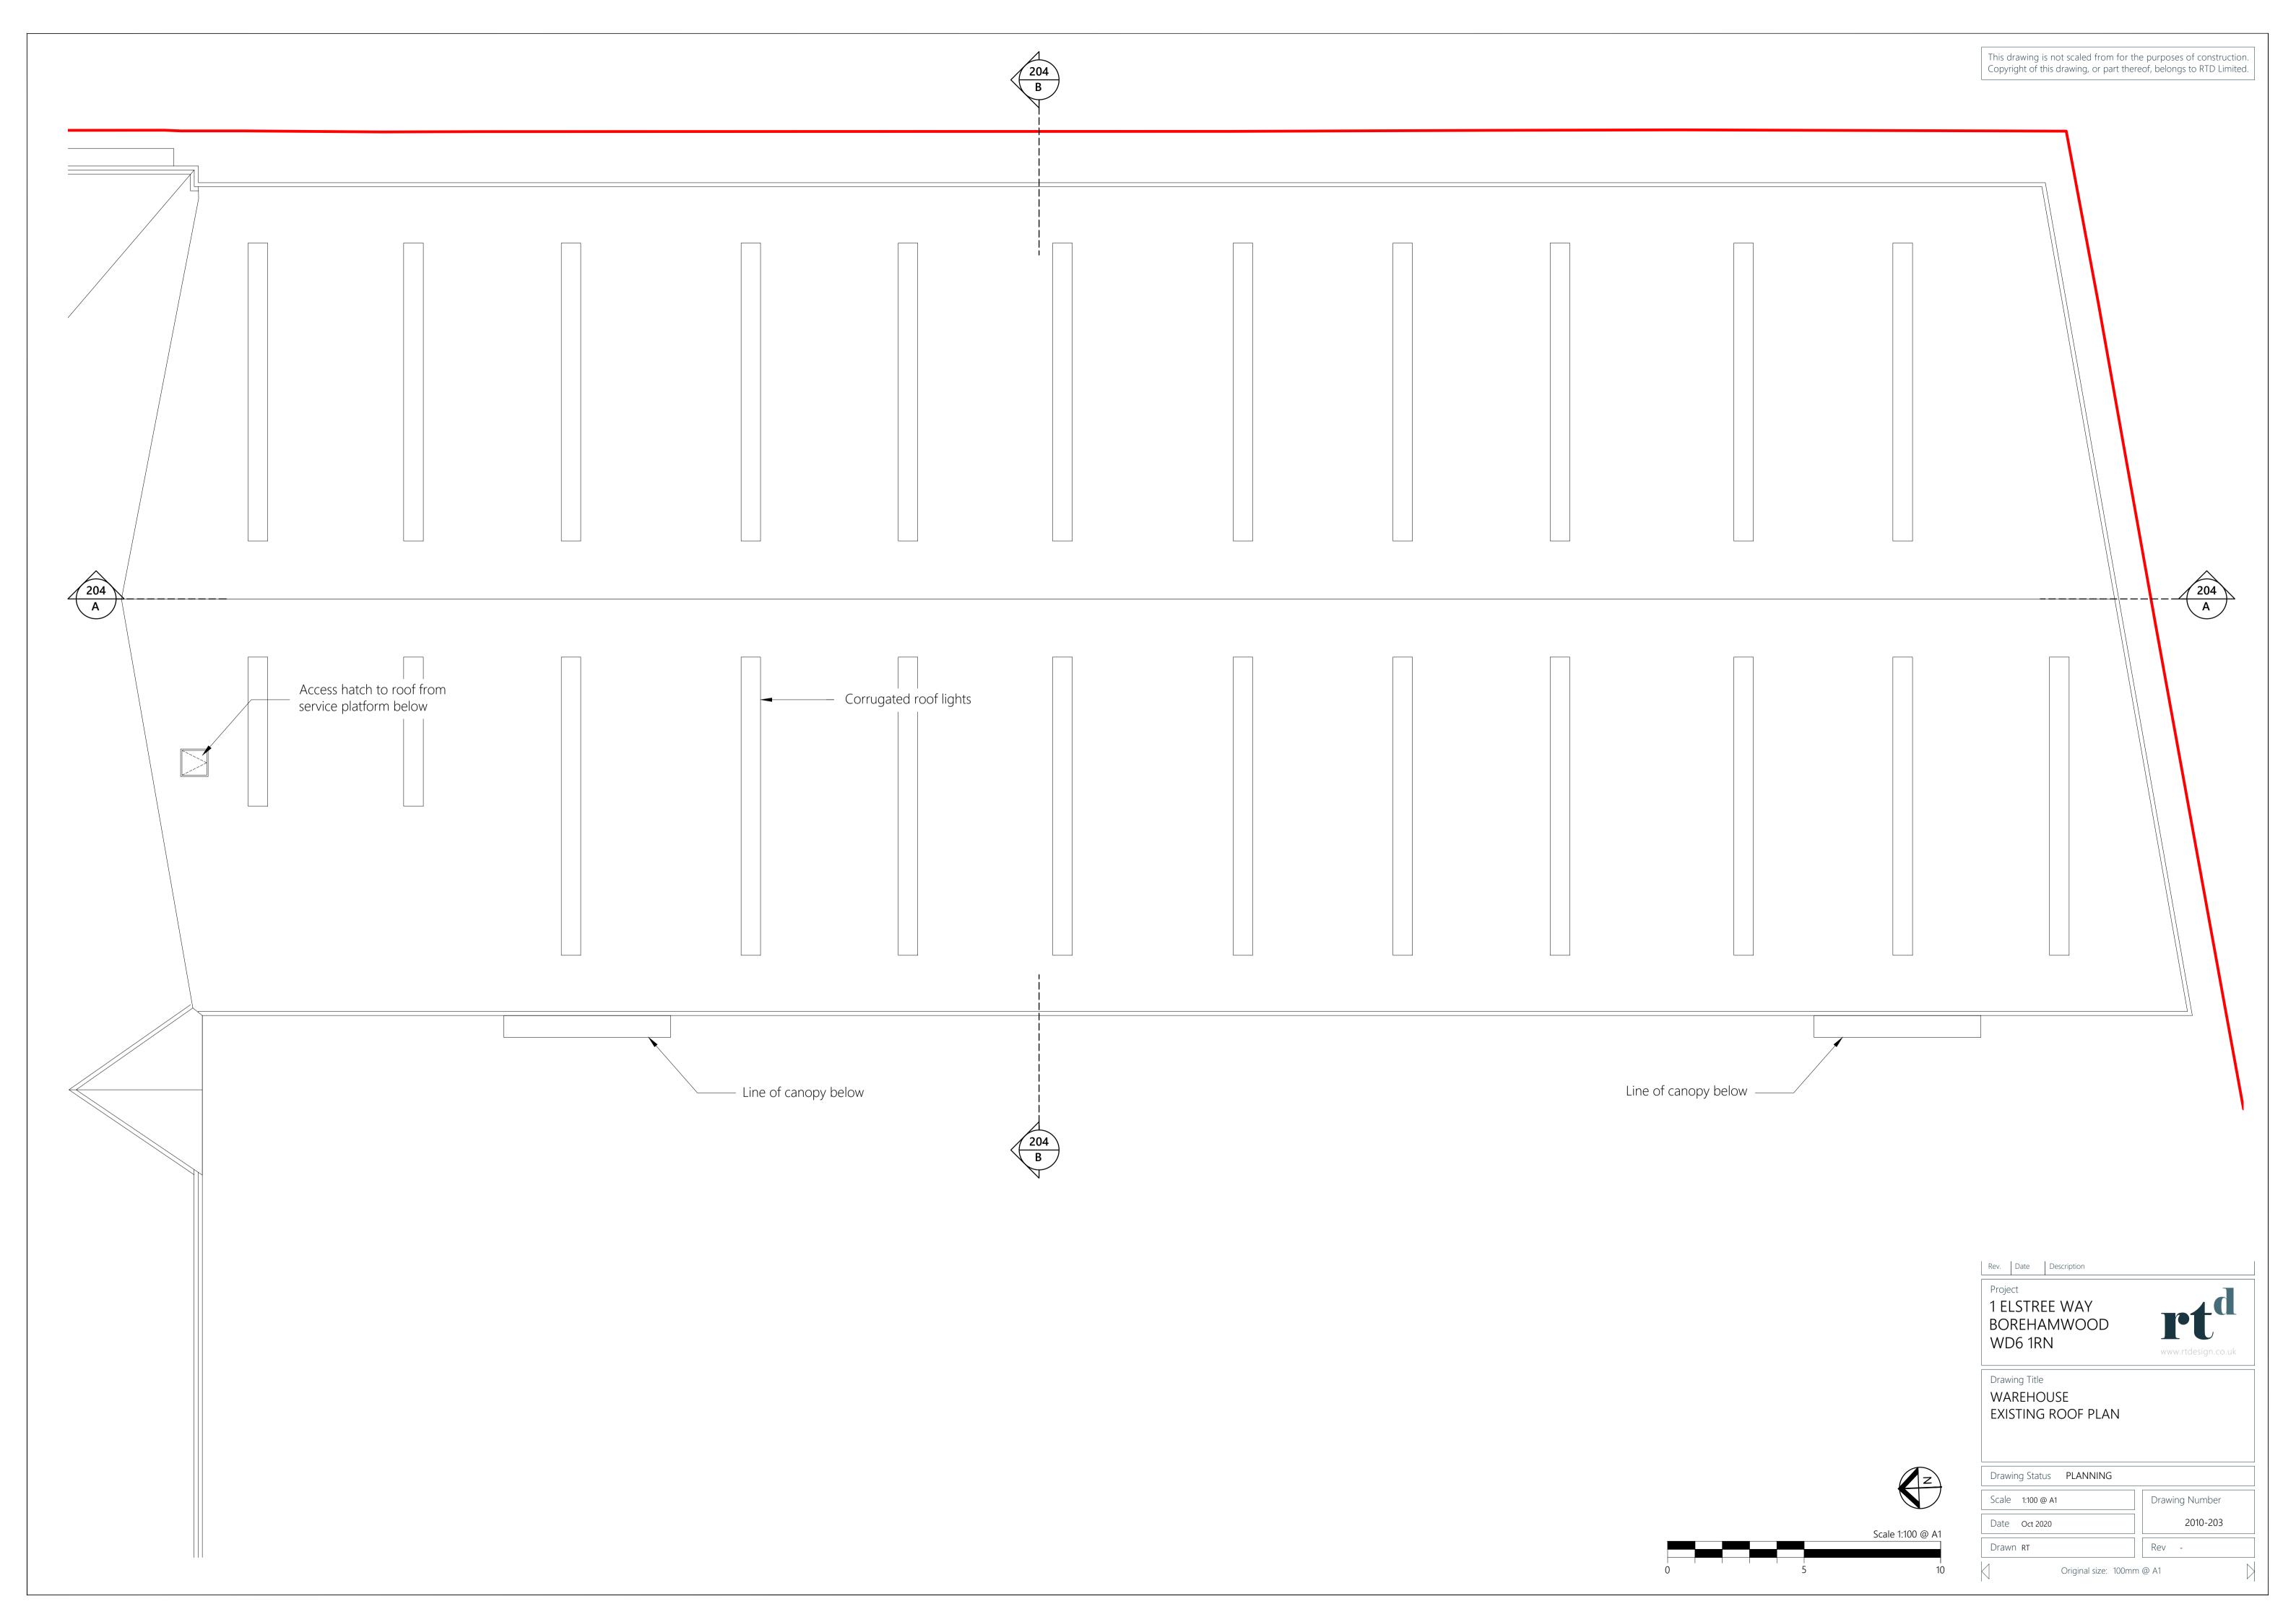

SITEWIDE REFERENCE PLANS EXISTING LOWER GROUND AND

| Scale 1:250 @ A1 | Drawing Number |
|------------------|----------------|
| Date Oct 2020    | 2010-101       |
| Drawn RT         | Rev -          |