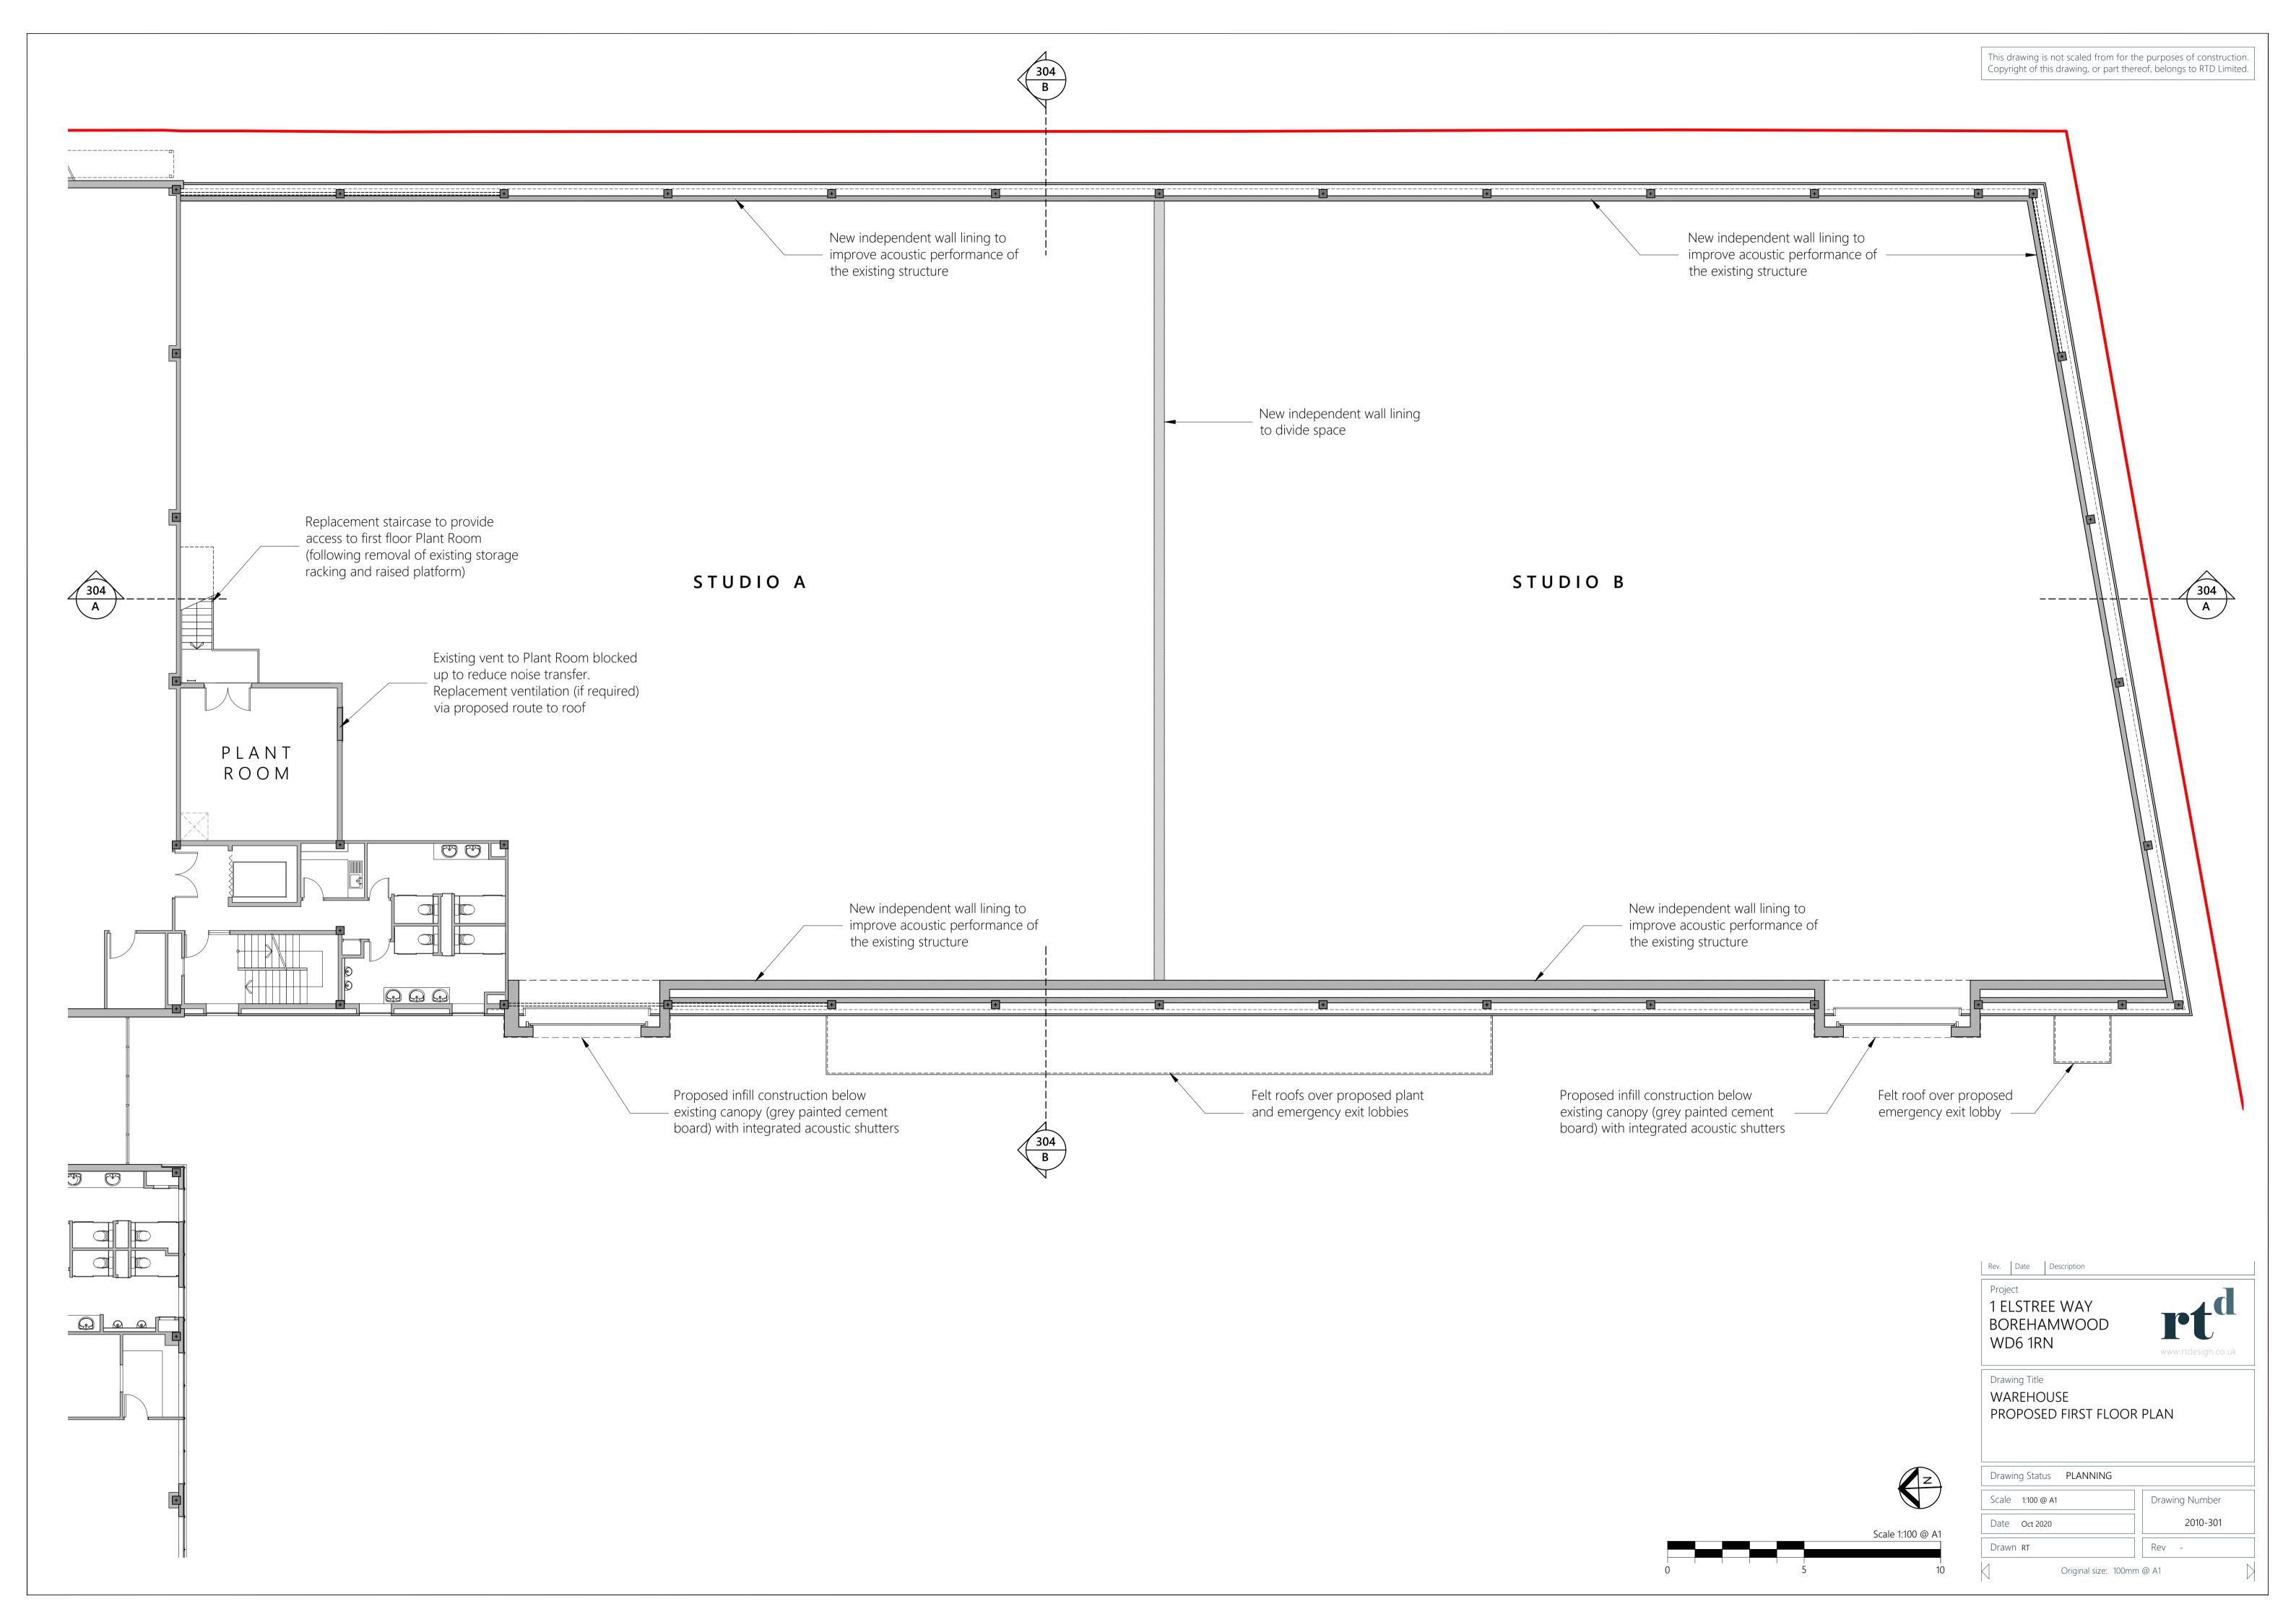

Original size: 100mm @ A1

Scale 1:100 @ A1

Silent Roof covering
Acoustic ceiling
New independent wall lining to improve acoustic performance of the existing structure

STUDIO A

STUDIO B

Emergency
Exit

Exit

Emergency
Exit

Emergency
Exit

E

New independent wall lining to improve acoustic performance of the existing structure

New independent wall lining to improve acoustic performance of the existing structure

New independent wall lining to improve acoustic performance of the existing structure

New independent wall lining to improve acoustic performance of the existing structure

New wall with acoustic doors to provide lobby to Stages

Proposed plant room construction

New independent wall lining to improve acoustic performance of the existing structure

STUDIO A

Replacement staircase to provide access to first floor plant room

Proposed Section B/B

Scale 1:100 @ A1

Proposed Section A/A

Scale 1:100 @ A1

Project
1 ELSTREE WAY
BOREHAMWOOD
WD6 1RN

Drawing Title
WAREHOUSE
PROPOSED WEST ELEVATION
AND SECTIONS