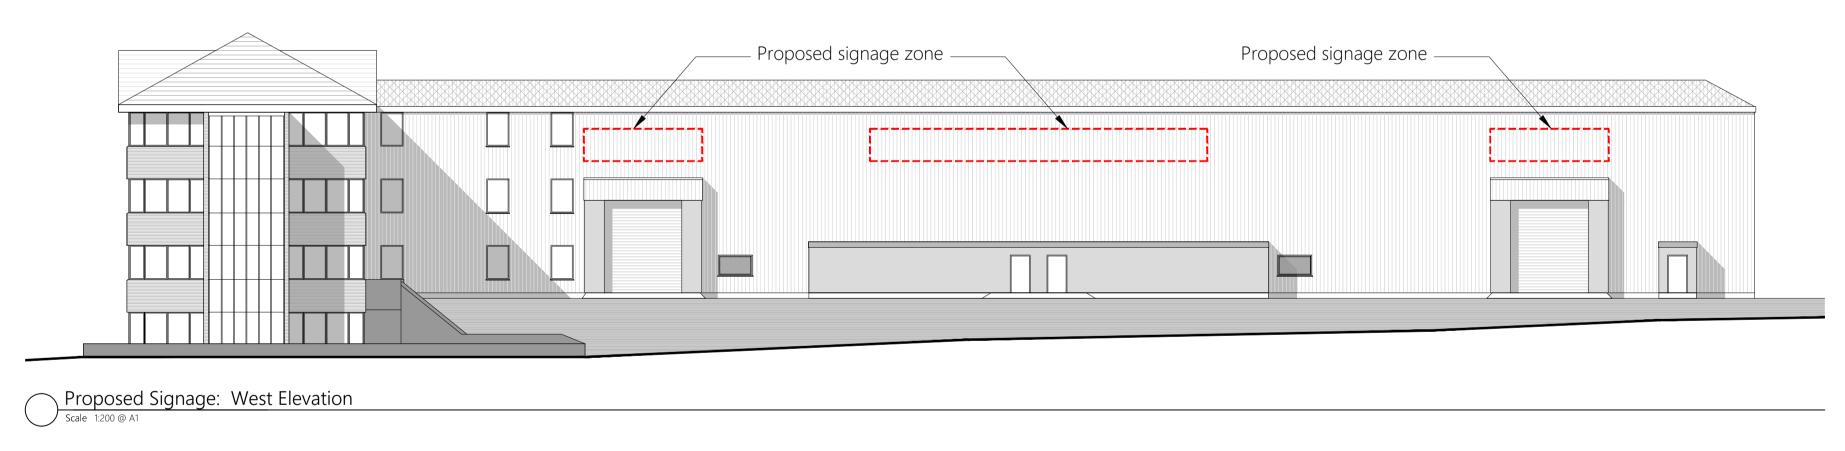

Drawing Status PLANNING

Scale 1:100 @ A1

Date Oct 2020

Drawn RT

Rev 
Original size: 100mm @ A1

Scale 1:200 @ A1
0 5 10 20

Rev. Date Description

Project

1 ELSTREE WAY
BOREHAMWOOD
WD6 1RN

Drawing Title

PROPOSED SIGNAGE
SOUTH AND WEST ELEVATION

Drawing Status PLANNING

Scale 1:200 @ A1

Date Oct 2020

Drawn RT

Rev -