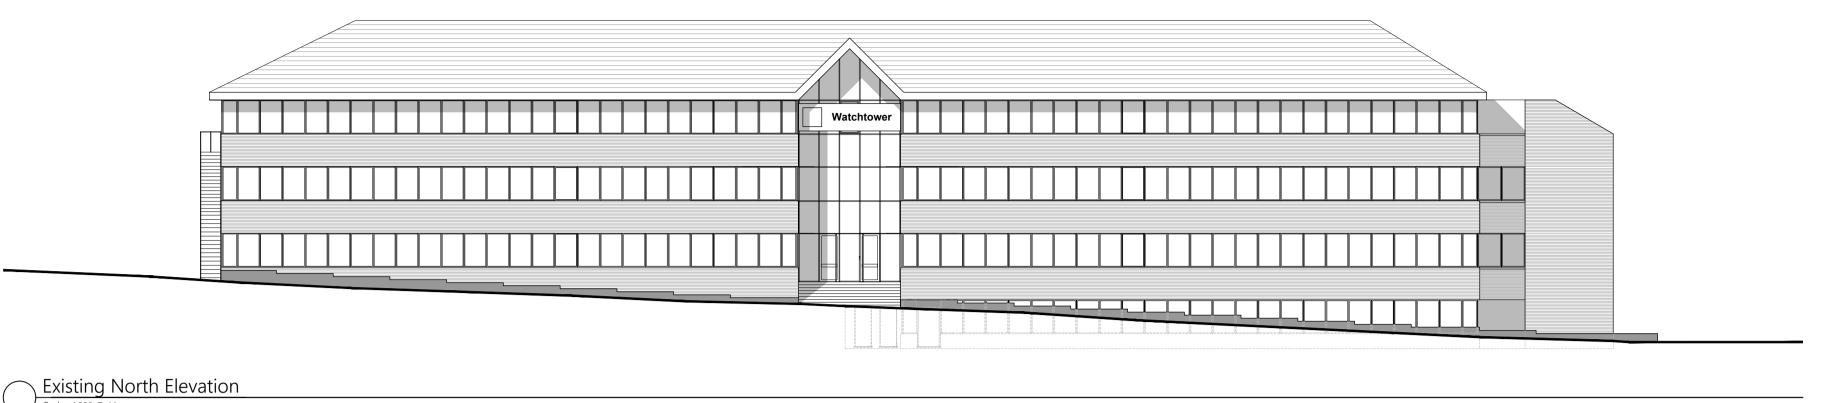

Original size: 100mm @ A1

Existing North Elevation

Scale 1:200 @ A1

Existing South Elevation

Scale 1:200 @ A1

Existing East Elevation

Scale 1:200 @ A1

Scale 1:200 @ A1

Rev. Date Description

Project 1 ELSTREE WAY BOREHAMWOOD WD6 1RN

Drawn RT

Drawing Title EXISTING ELEVATIONS

| Drawing Status PLANNING |    |             |
|-------------------------|----|-------------|
| Scale 1:200 @ A1        | Dr | awing Numbe |
| Date Oct 2020           |    | 2010-10     |