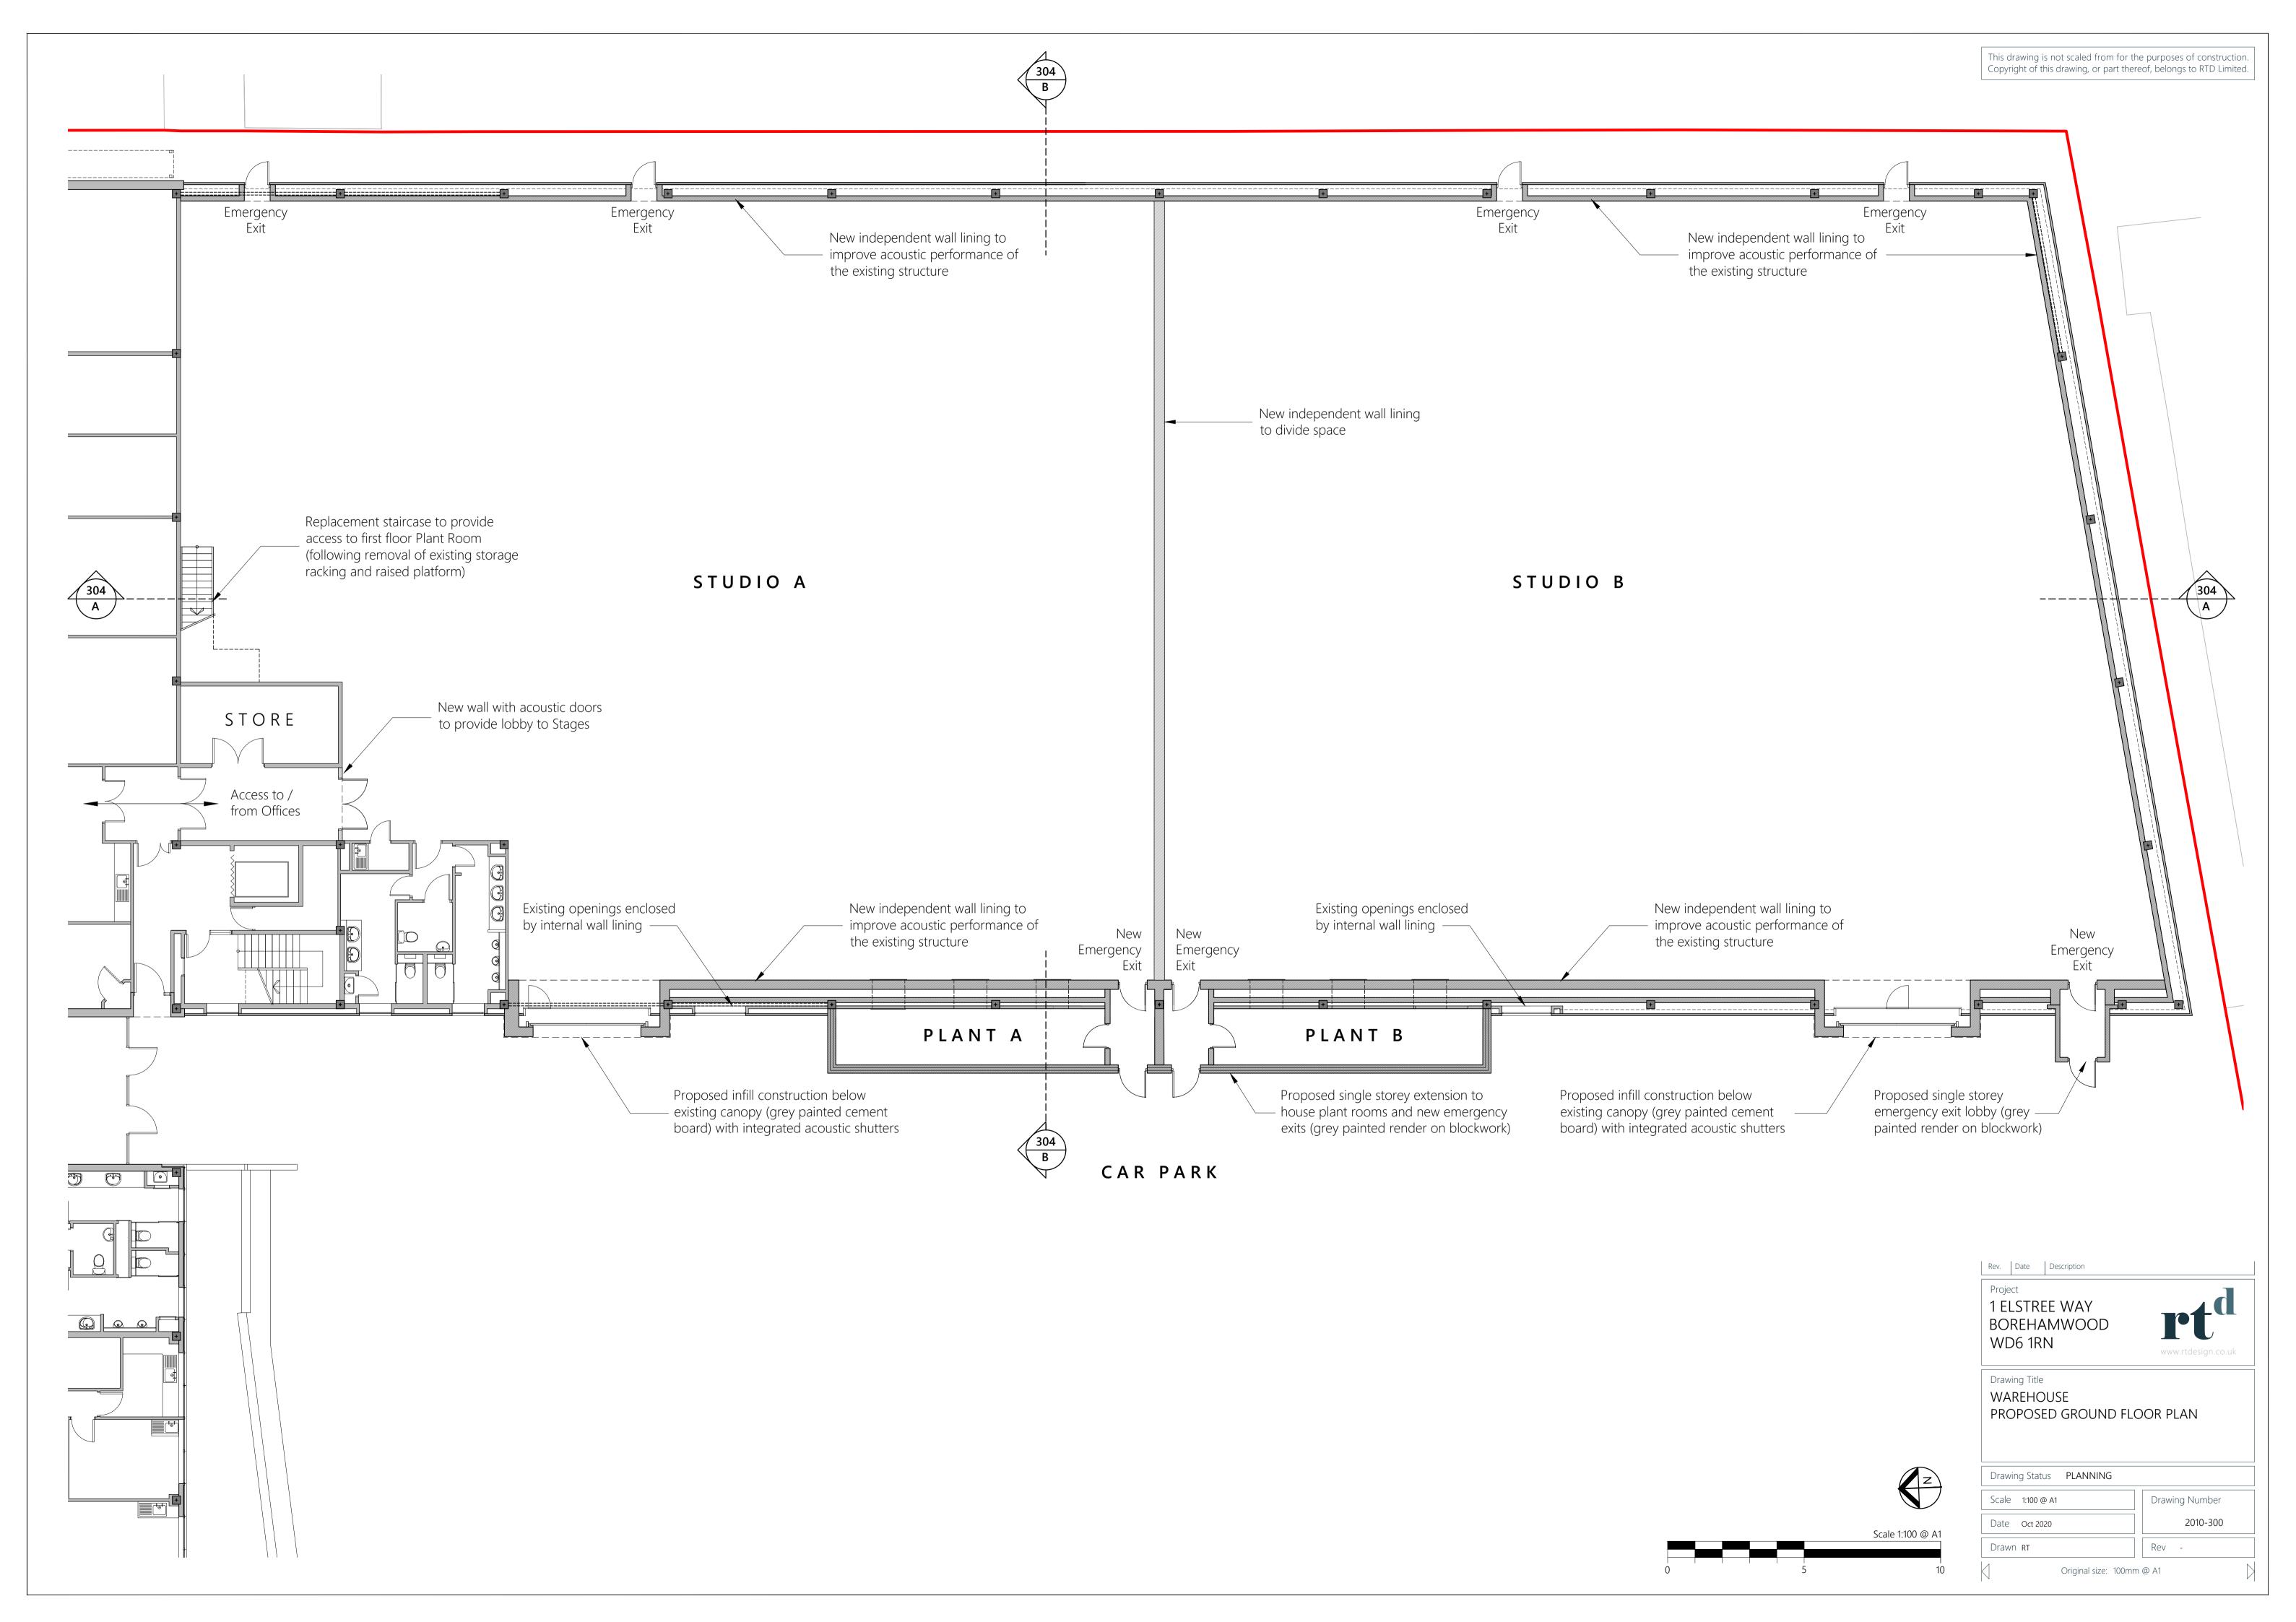

Original size: 100mm @ A1

Scale 1:100 @ A1

Silent Roof covering
Acoustic ceiling
New independent wall lining to improve acoustic performance of the existing structure

STUDIO A

STUDIO B

Emergency
Exit

Exit

Emergency
Exit

Emergency
Exit

E

New independent wall lining to improve acoustic performance of the existing structure

New independent wall lining to improve acoustic performance of the existing structure

New independent wall lining to improve acoustic performance of the existing structure

New independent wall lining to improve acoustic performance of the existing structure

New wall with acoustic doors to provide lobby to Stages

Proposed plant room construction

New independent wall lining to improve acoustic performance of the existing structure

STUDIO A

Replacement staircase to provide access to first floor plant room

Proposed Section B/B

Scale 1:100 @ A1

Proposed Section A/A

Scale 1:100 @ A1

Project
1 ELSTREE WAY
BOREHAMWOOD
WD6 1RN

Drawing Title
WAREHOUSE
PROPOSED WEST ELEVATION
AND SECTIONS