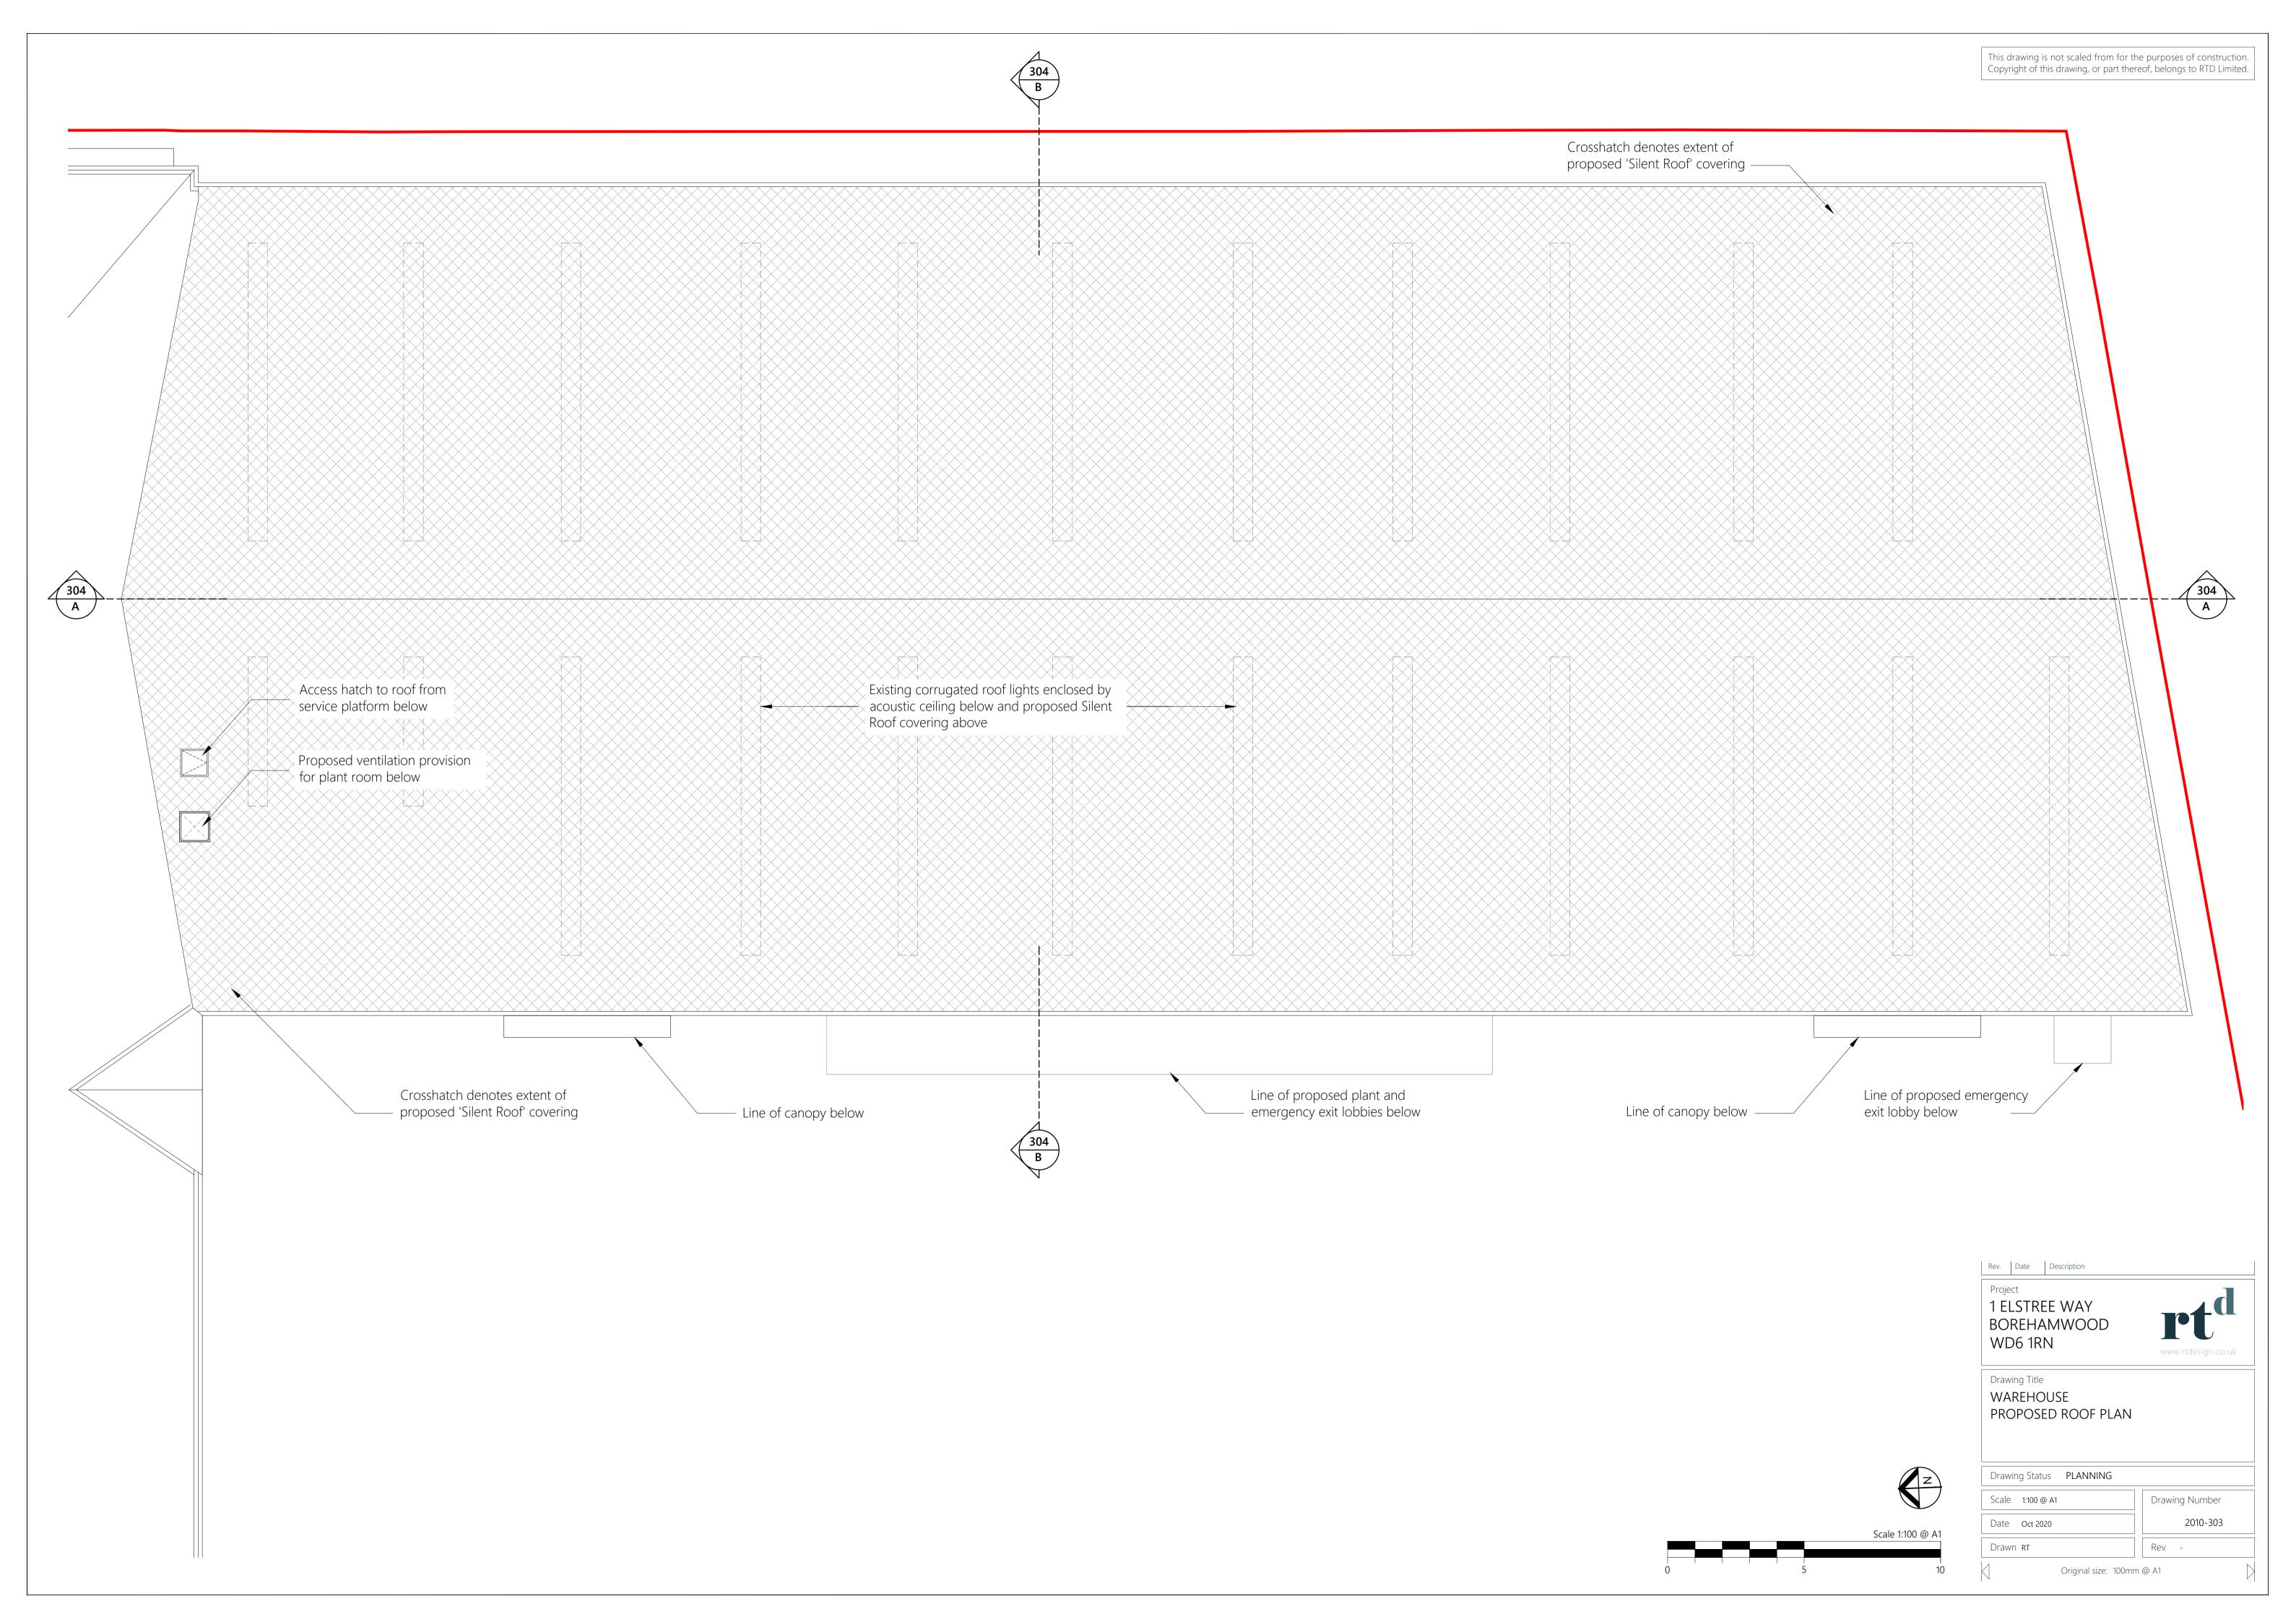

Original size: 100mm @ A1

Scale 1:100 @ A1

Silent Roof covering
Acoustic ceiling
New independent wall lining to improve acoustic performance of the existing structure

STUDIO A

STUDIO B

Emergency
Exit

Exit

Emergency
Exit

Emergency
Exit

E

New independent wall lining to improve acoustic performance of the existing structure

New independent wall lining to improve acoustic performance of the existing structure

New independent wall lining to improve acoustic performance of the existing structure

New independent wall lining to improve acoustic performance of the existing structure

New wall with acoustic doors to provide lobby to Stages

Proposed plant room construction

New independent wall lining to improve acoustic performance of the existing structure