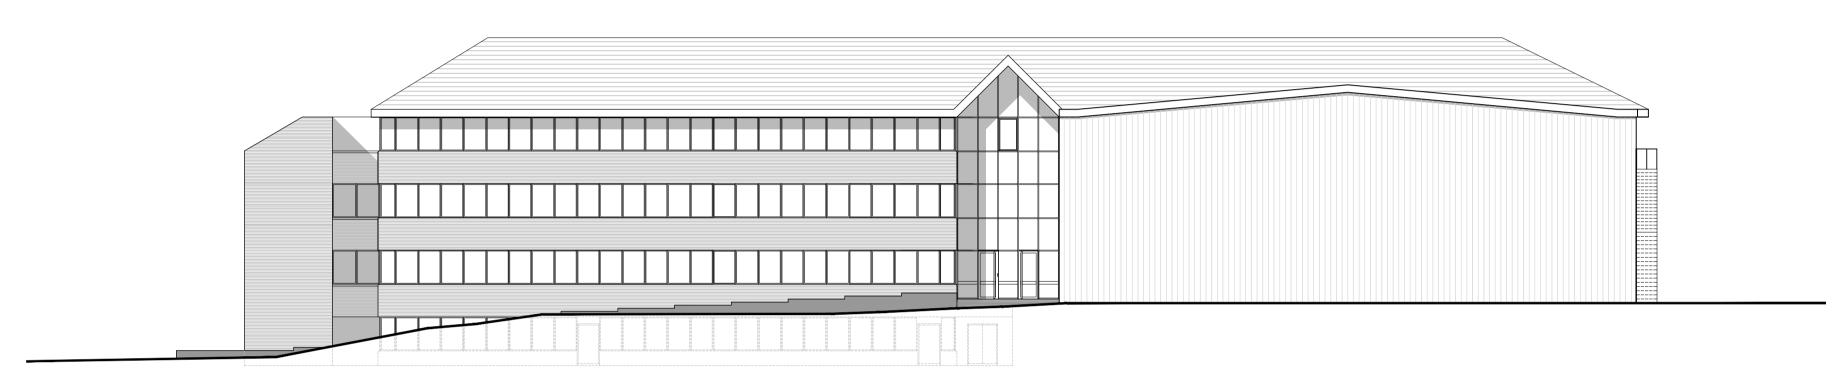

Original size: 100mm @ A1

Existing North Elevation

Scale 1:200 @ A1

Existing South Elevation

Scale 1:200 @ A1

Existing East Elevation

Scale 1:200 @ A1

Scale 1:200 @ A1

Rev. Date Description

Project 1 ELSTREE WAY BOREHAMWOOD WD6 1RN

Drawn RT

Drawing Title EXISTING ELEVATIONS

| Drawing Status PLANNING |    |             |
|-------------------------|----|-------------|
| Scale 1:200 @ A1        | Dr | awing Numbe |
| Date Oct 2020           |    | 2010-10     |