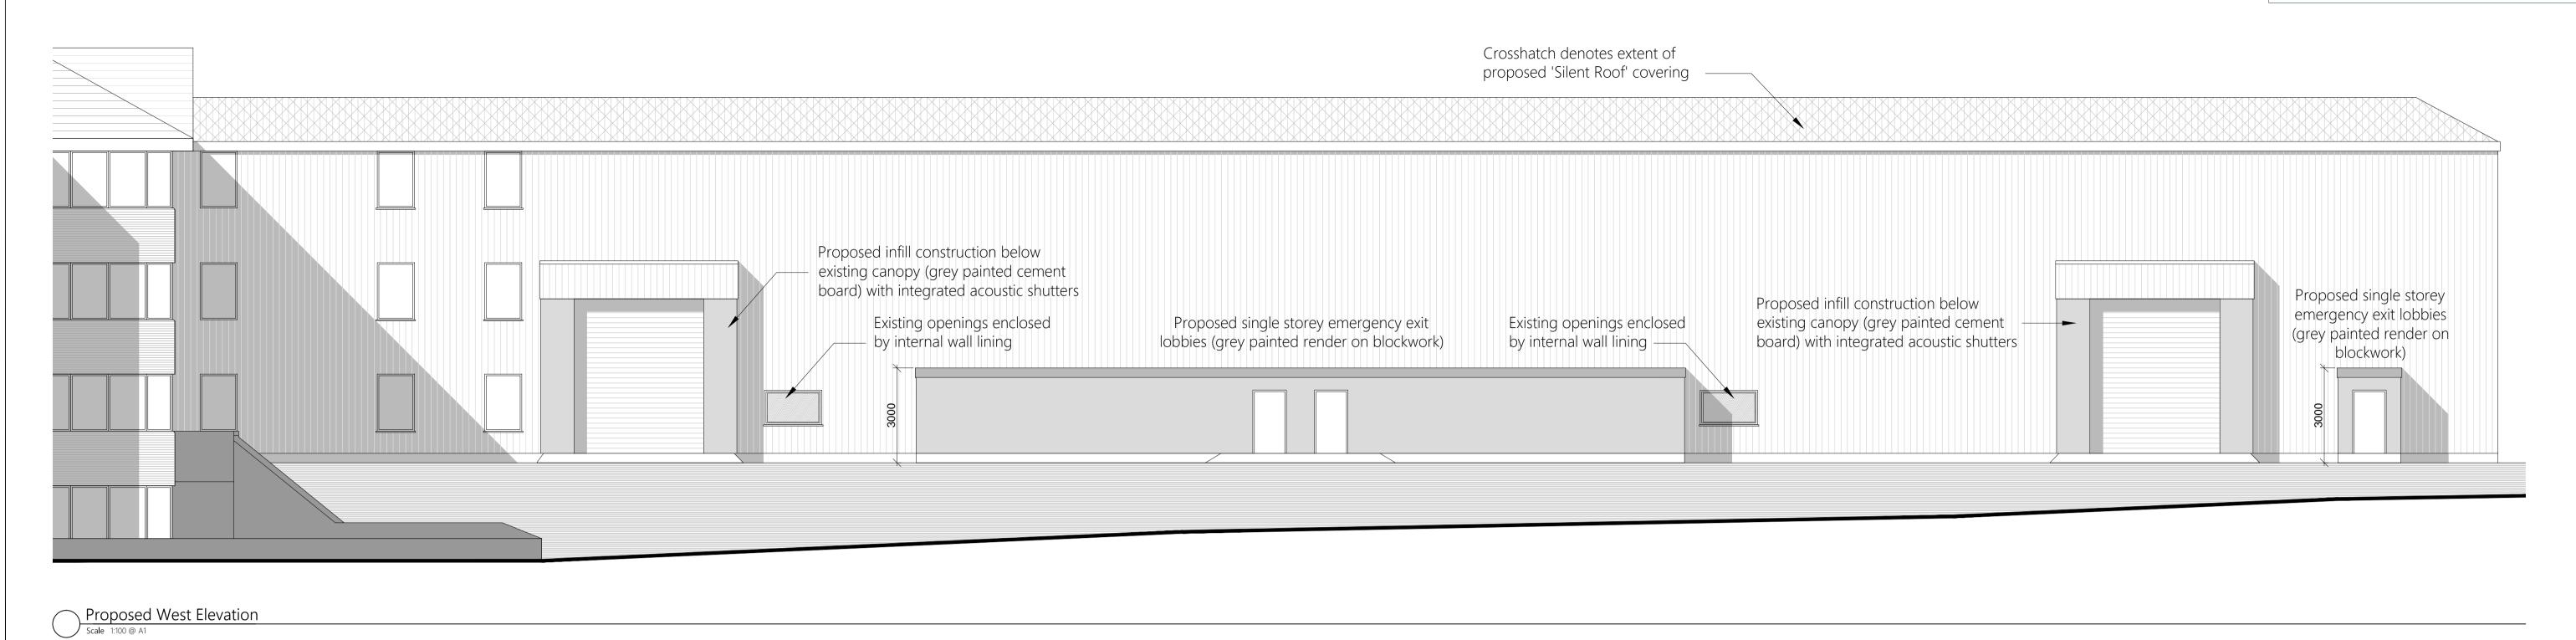

Original size: 100mm @ A1

Rev -

Existing West Elevation

Scale 1:100 @ A1

Existing Section A/A

Scale 1:100 @ A1

Rev. Date Description

Project

1 ELSTREE WAY BOREHAMWOOD WD6 1RN

rtd www.rtdesign.co.uk

Drawing Title

WAREHOUSE EXISTING WEST ELEVATION AND SECTIONS

Drawing Status PLANNING

 Scale
 1:100 @ A1
 Drawing Number

 Date
 Oct 2020
 2010-204

 Drawn RT
 Rev