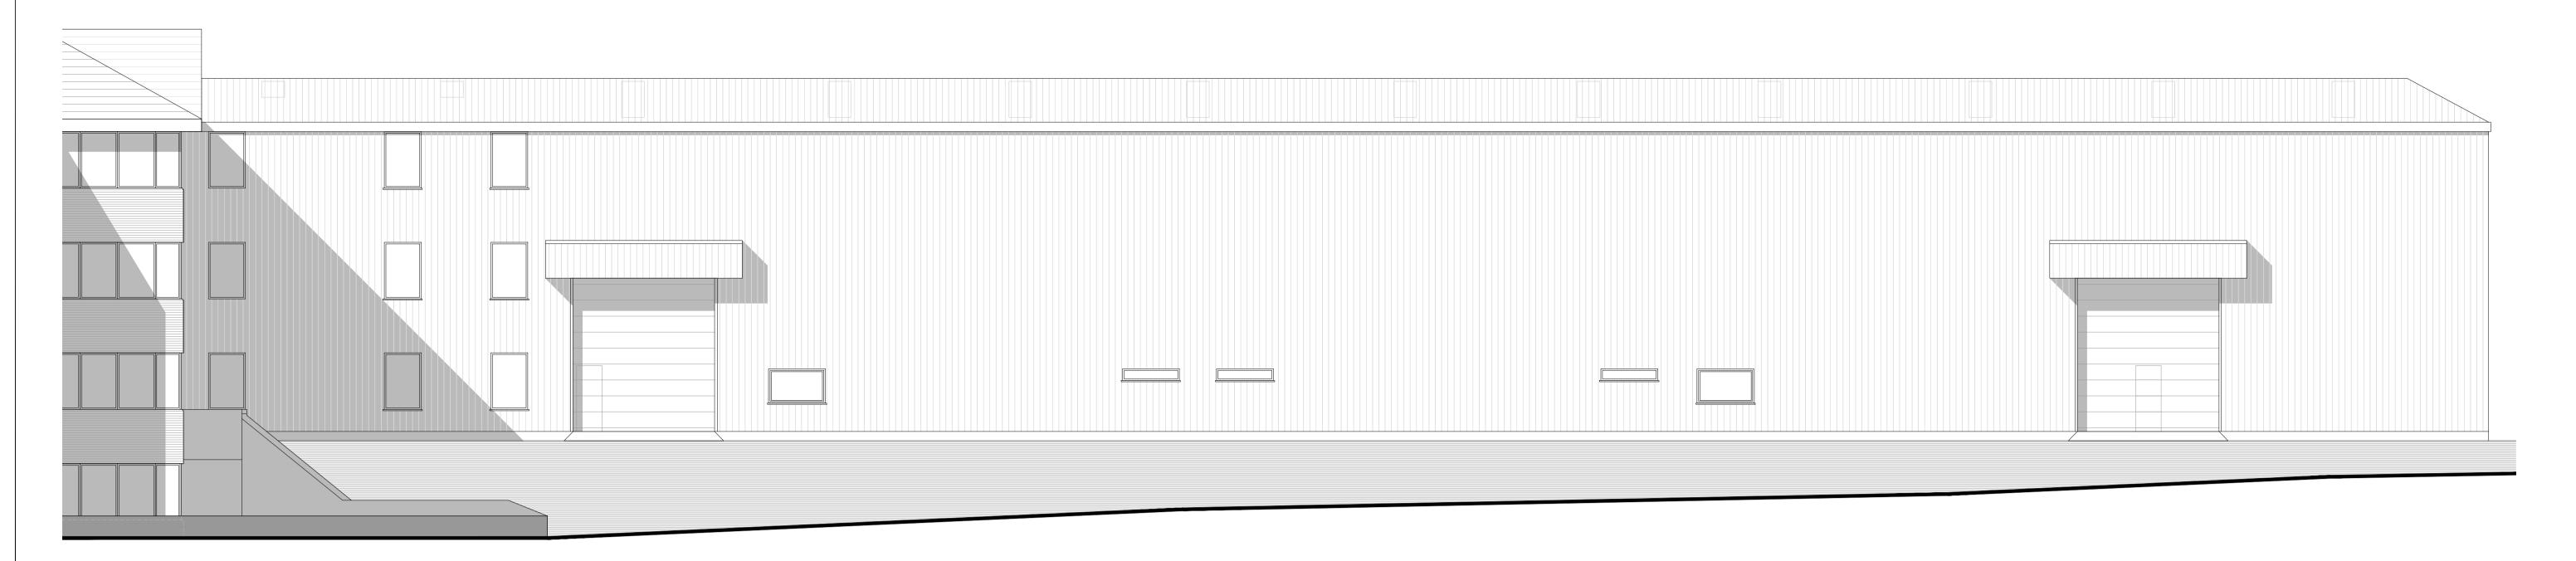

Original size: 100mm @ A1

Existing North Elevation

Scale 1:200 @ A1

Existing South Elevation

Scale 1:200 @ A1

Existing East Elevation

Scale 1:200 @ A1

Scale 1:200 @ A1

Rev. Date Description

Project 1 ELSTREE WAY BOREHAMWOOD WD6 1RN

Drawn RT

Drawing Title EXISTING ELEVATIONS

| Drawing Status PLANNING |    |             |
|-------------------------|----|-------------|
| Scale 1:200 @ A1        | Dr | awing Numbe |
| Date Oct 2020           |    | 2010-10     |