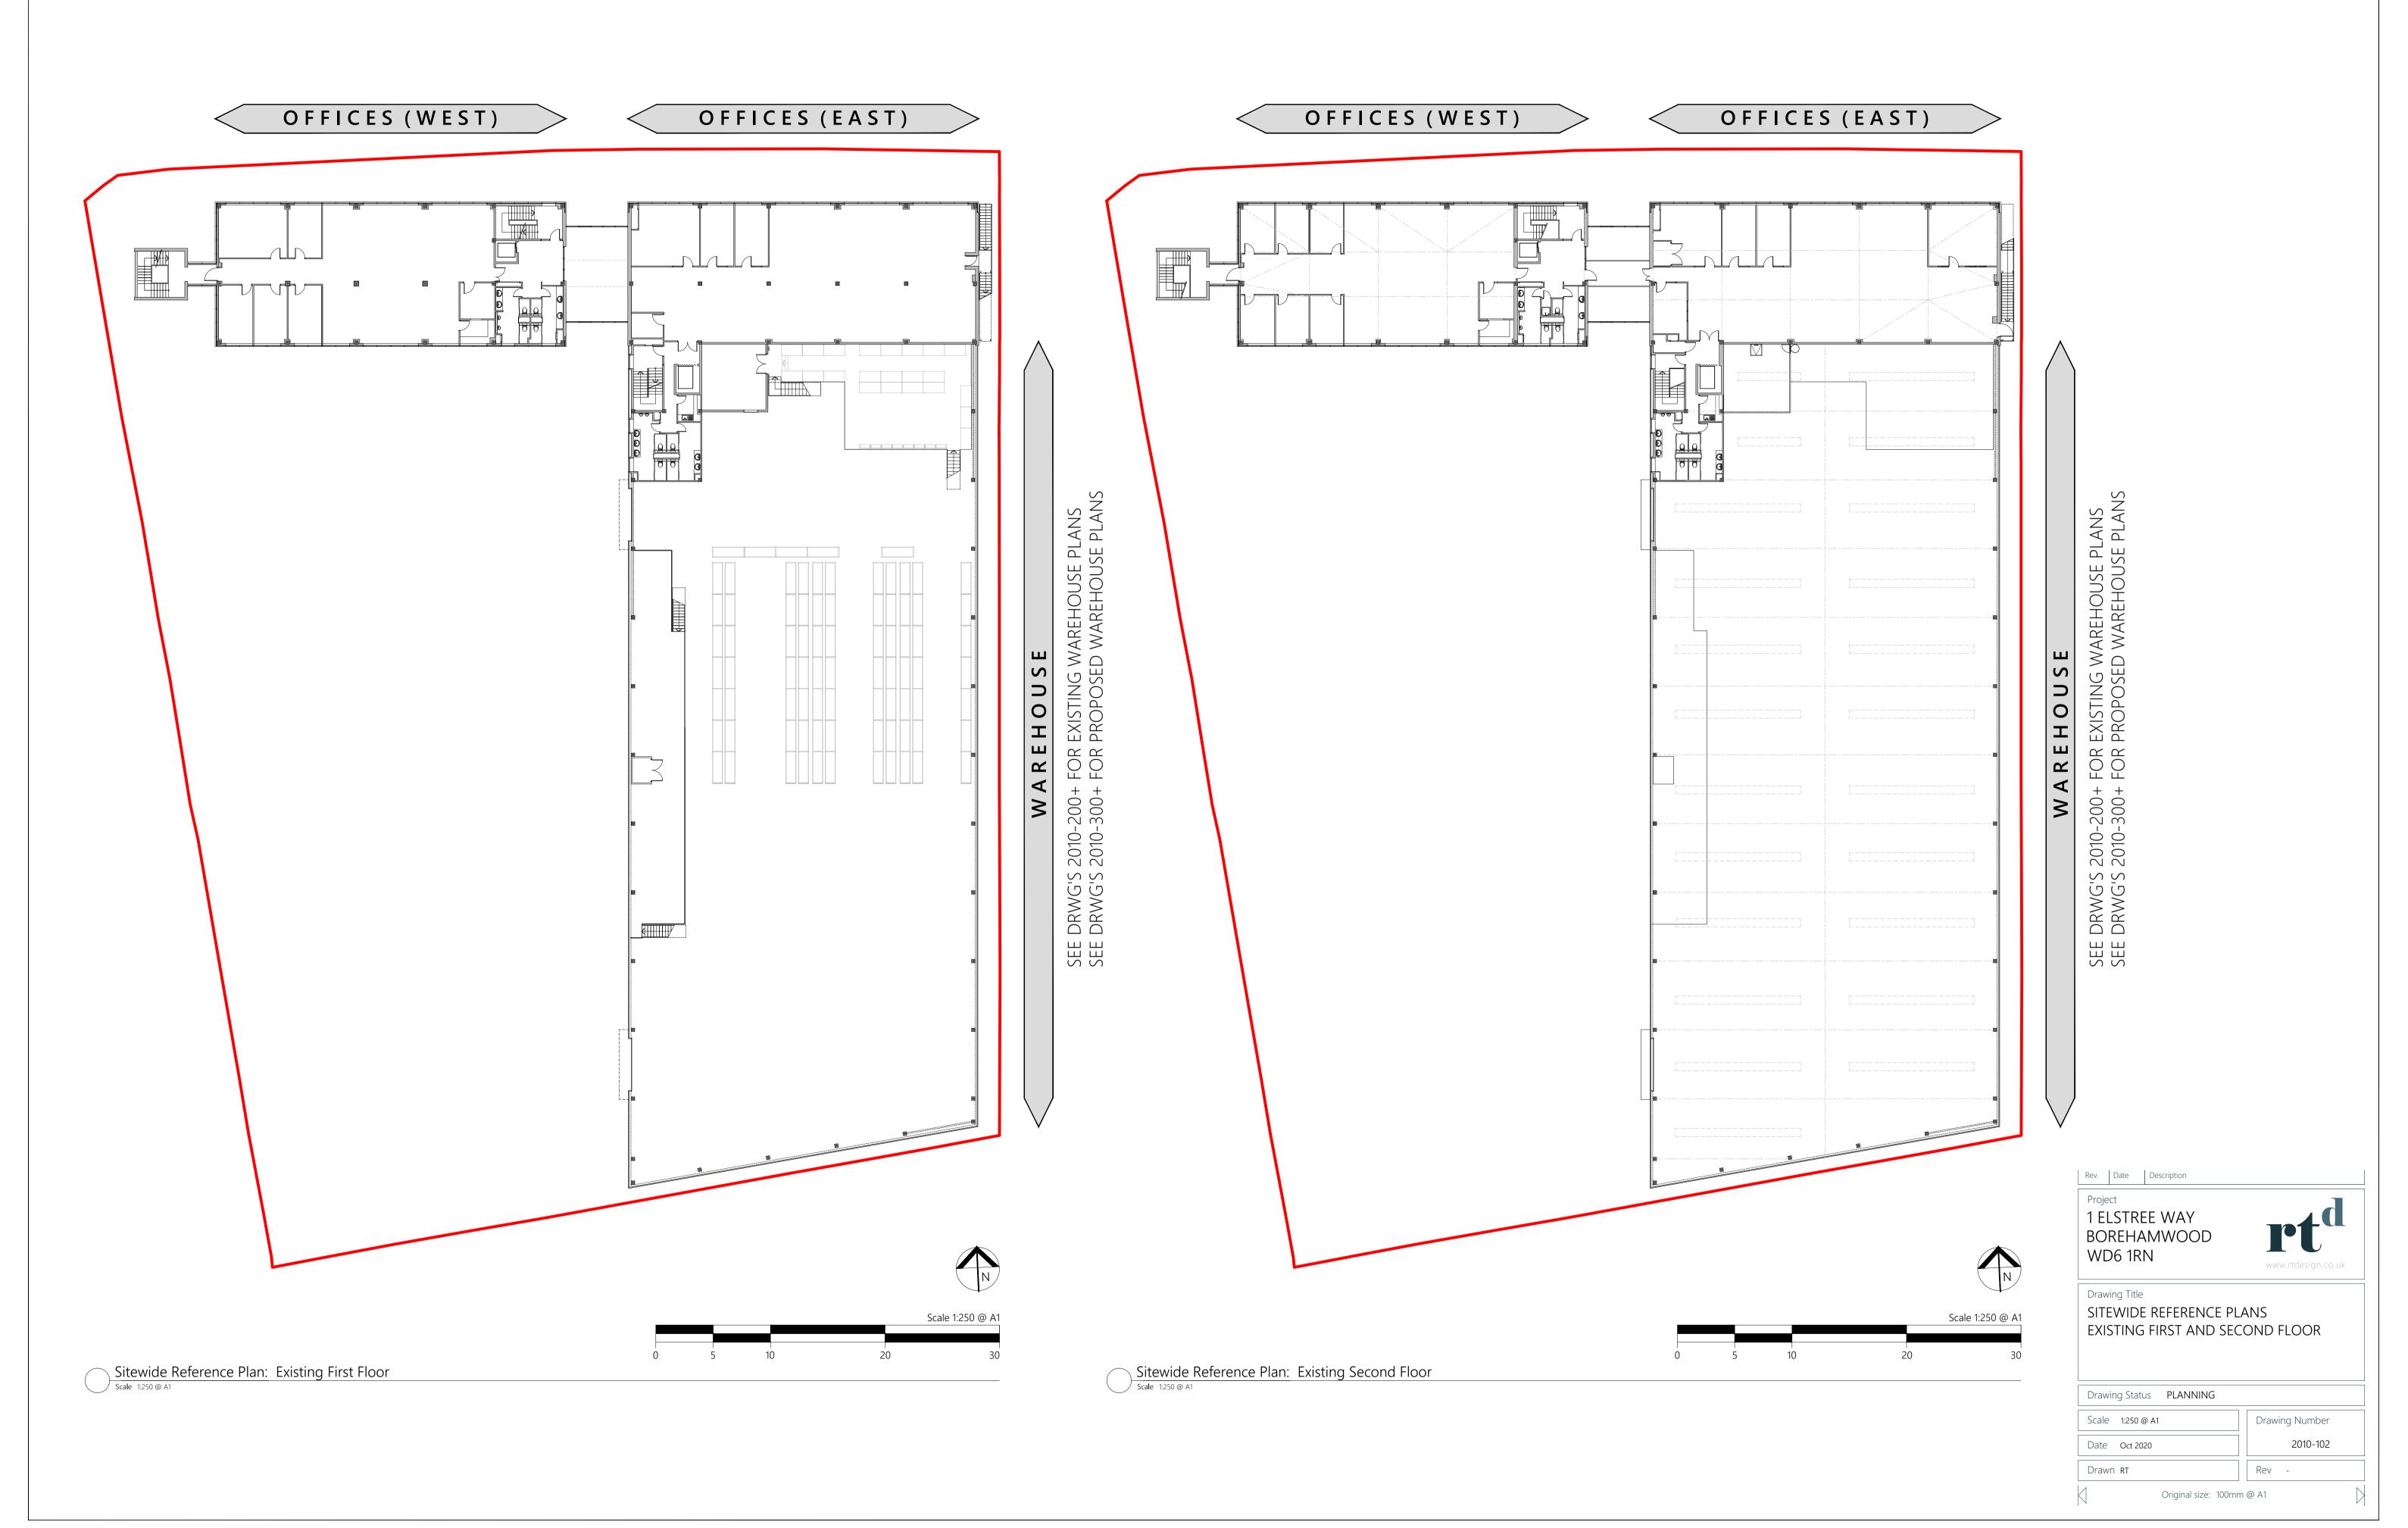

SITEWIDE REFERENCE PLANS EXISTING LOWER GROUND AND

| Scale 1:250 @ A1 | Drawing Number |
|------------------|----------------|
| Date Oct 2020    | 2010-101       |
| Drawn RT         | Rev -          |