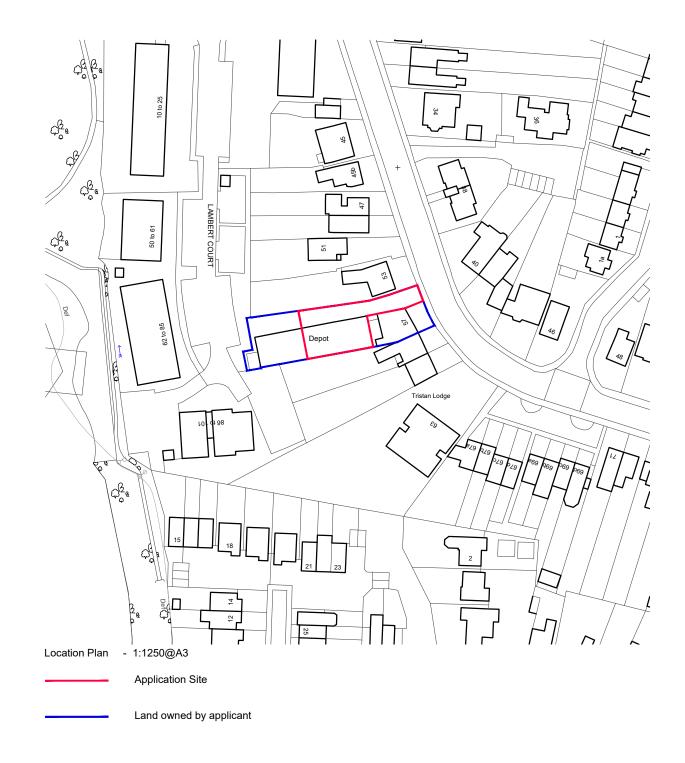

|  | Martin Evans<br>Architects o<br>18 Charlotte Road<br>London EC2A 3PB<br>tel 020 7729 2474<br>JOB<br>57 Bushey Grove Road<br>Bushey<br>WD23 2JW<br>TITLE<br>Location Plan |             |
|--|--------------------------------------------------------------------------------------------------------------------------------------------------------------------------|-------------|
|  |                                                                                                                                                                          |             |
|  |                                                                                                                                                                          |             |
|  |                                                                                                                                                                          |             |
|  | DATE                                                                                                                                                                     | 16.07.2021  |
|  | SCALE                                                                                                                                                                    | 1:1250 @ A3 |
|  | DRAWN                                                                                                                                                                    | G.R.        |
|  |                                                                                                                                                                          |             |

20.08.21

Revision A Revised red line

DRAWING NO. BGR-PL-LOC\_01A

1:1250 scale @ A3

100m