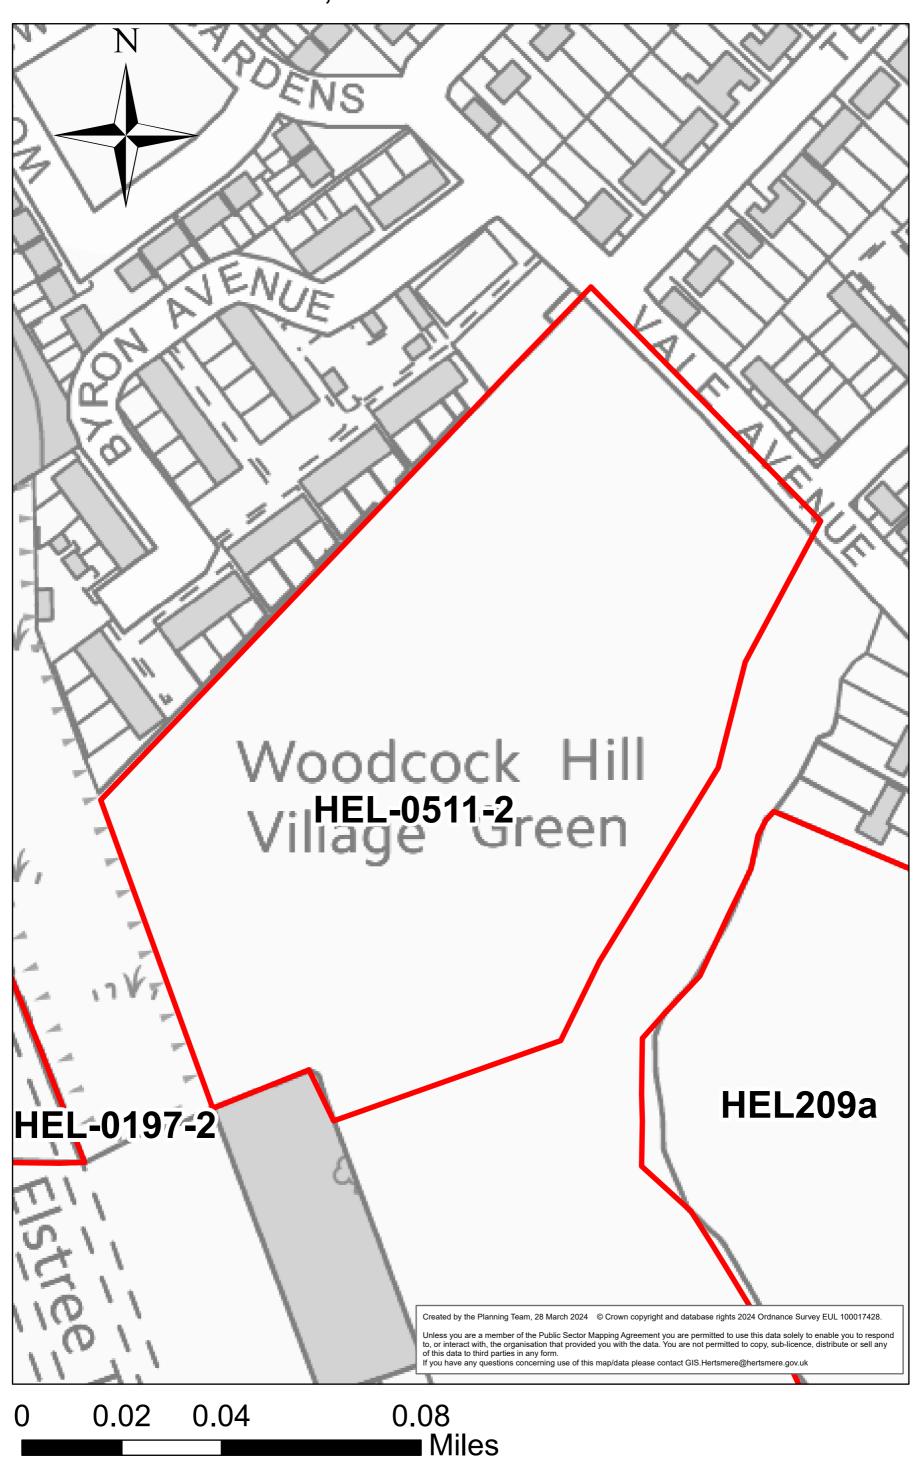

0.1 0.2 Miles

HEL371



#### The Point



0 0.0125 0.025 0.05 Miles

#### Kendal Hall Farm



0 0.0325 0.065 0.13 Miles

#### Radlett Park Golf Course



0 0.125 0.25 0.5 Miles

HEL506

#### South of Allum Lane ADJ to HEL341



HEL-1006-2

#### 26-30 Theobald Street Borehamwood WD6 4SE



0 0.005 0.01 0.02 Miles

Land at Holly Cottage, Well End Road



0 0.015 0.03 0.06 Miles

### Instalcom House, Manor Way



0 0.0075 0.015 0.03 Miles

HEL-1014-2

Land east of Kailas (formerly the Marians), Barnet Lane, Elstree - Site D



HEL-0197-2

### Land North of Barnet Lane (West)



0 0.0175 0.035 0.07 Miles

Land at Organ Hall Farm, Borehamwood



### Well End Lodge, Well End Road



0 0.0075 0.015 0.03 Miles

### Land South of Allum Lane, Elstree



#### Land West of Vale Avenue, Borehamwood



### **EWC Elstree Way North**



0 0.01 0.02 0.04 Miles

### **EWC Elstree Way South**



#### **EWC Civic Car Park**



HEL-1103-2

## EWC Elstree Way / Bullhead Road



0 0.005 0.01 0.02 Miles

### **EWC Manor Way**



#### Land East of Green Street



### Lyndhurst Farm



HEL-1005-2

### Land rear of Catterick Way



**HEL907** 

# Maxwell Park Youth and Community Centre



0 0.005 0.01 0.02 Miles