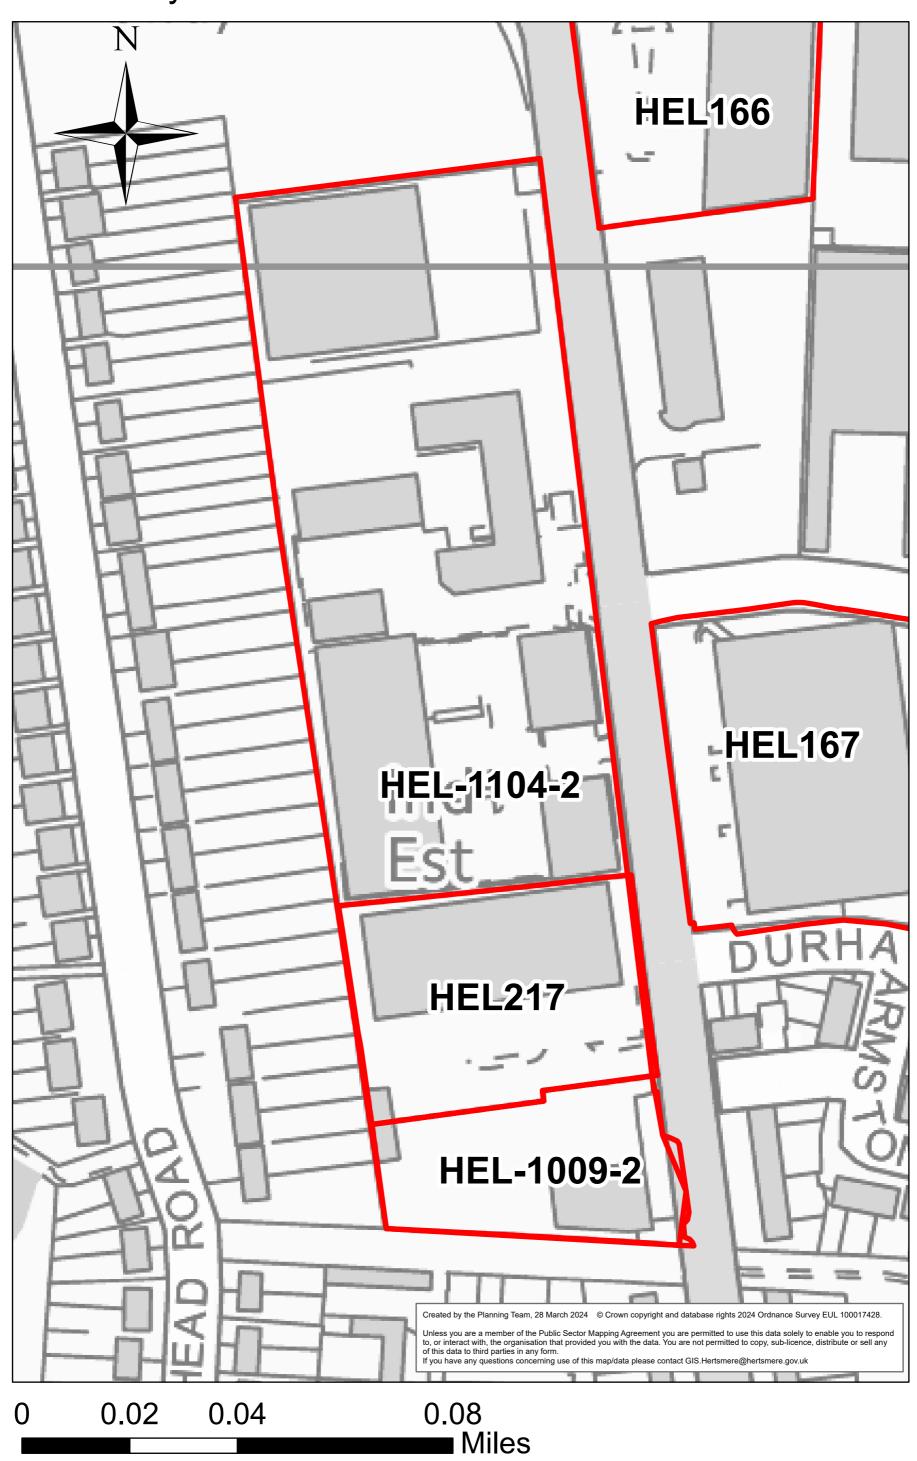

EL341



HEL-1006-2

#### 26-30 Theobald Street Borehamwood WD6 4SE



0 0.005 0.01 0.02 Miles

Land at Holly Cottage, Well End Road



0 0.015 0.03 0.06 Miles

### Instalcom House, Manor Way



0 0.0075 0.015 0.03 Miles

HEL-1014-2

Land east of Kailas (formerly the Marians), Barnet Lane, Elstree - Site D



HEL-0197-2

### Land North of Barnet Lane (West)



0 0.0175 0.035 0.07 Miles

Land at Organ Hall Farm, Borehamwood



### Well End Lodge, Well End Road



0 0.0075 0.015 0.03 Miles

### Land South of Allum Lane, Elstree



#### Land West of Vale Avenue, Borehamwood



### **EWC Elstree Way North**



0 0.01 0.02 0.04 Miles

### **EWC Elstree Way South**



#### **EWC Civic Car Park**



HEL-1103-2

## EWC Elstree Way / Bullhead Road



0 0.005 0.01 0.02 Miles

### **EWC Manor Way**



#### Land East of Green Street



### Lyndhurst Farm



HEL-1005-2

### Land rear of Catterick Way



**HEL907** 

# Maxwell Park Youth and Community Centre



0 0.005 0.01 0.02 Miles