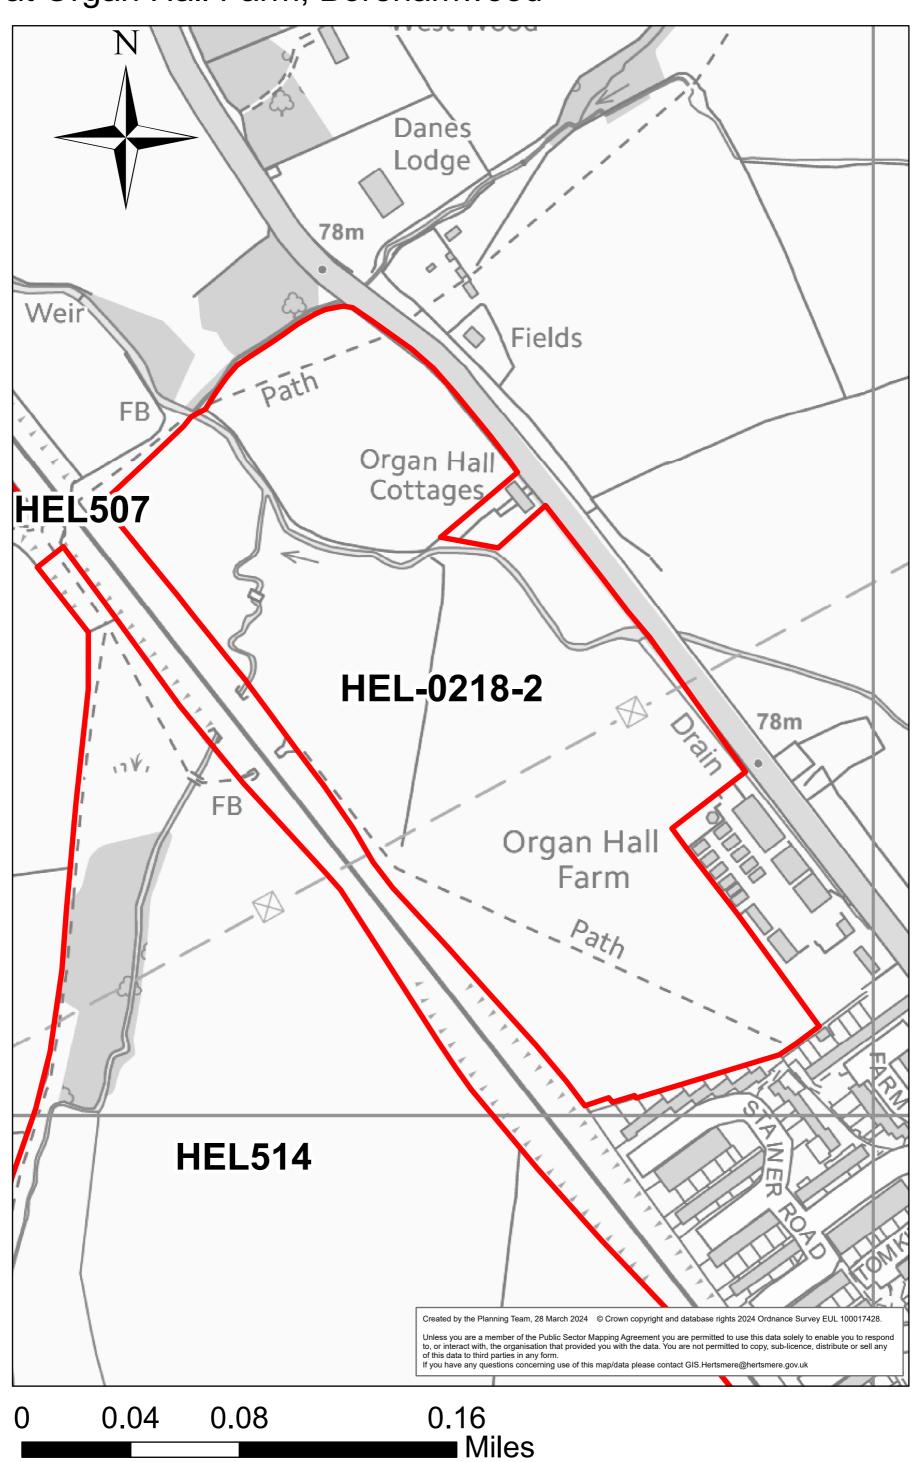

### Land North of Barnet Lane (West)

0 0.0175 0.035 0.07 Miles

Land at Organ Hall Farm, Borehamwood