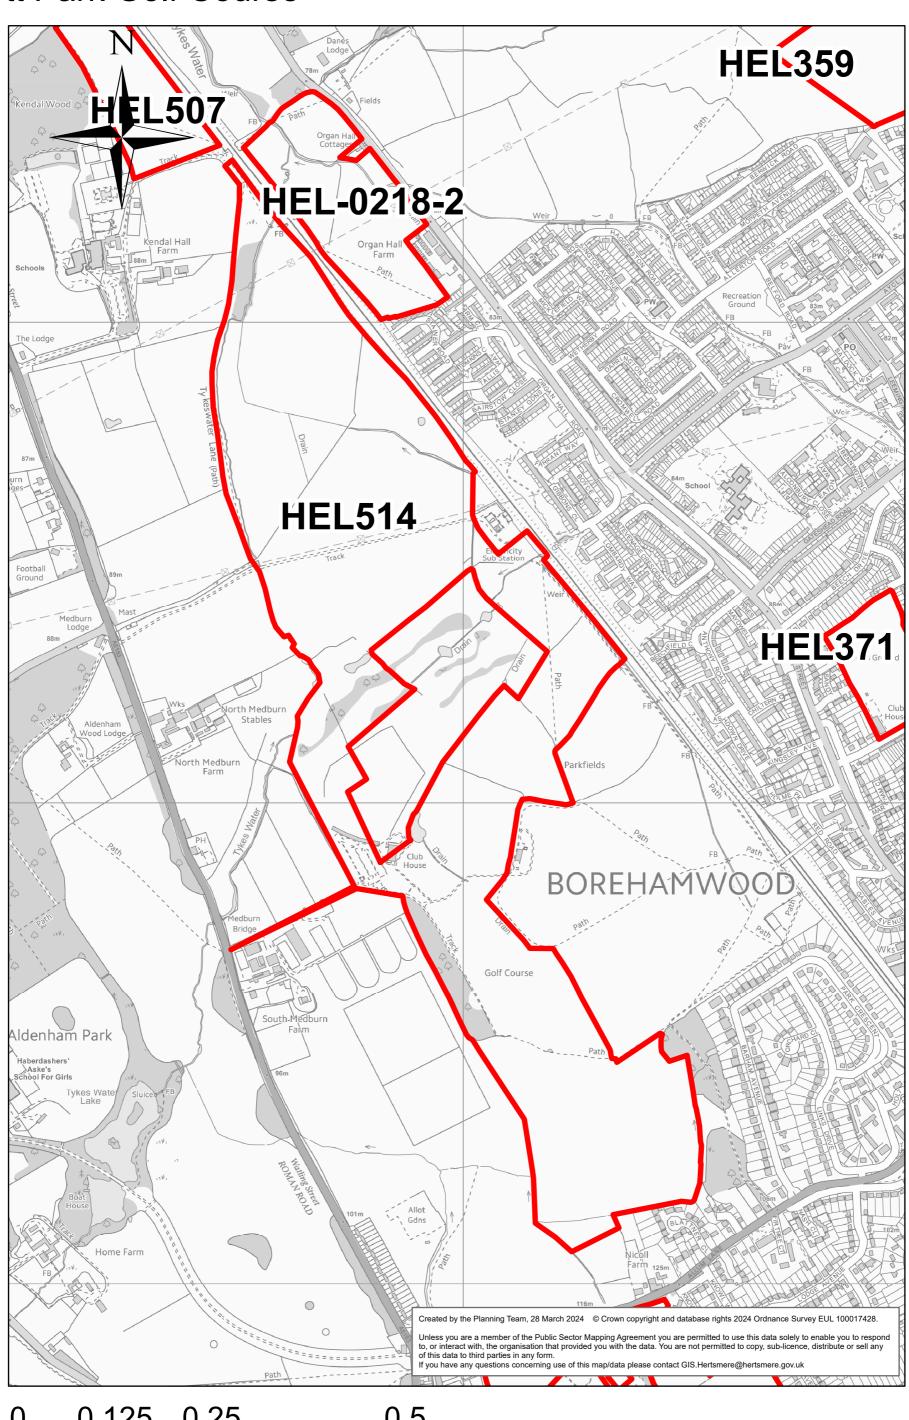

#### Kendal Hall Farm

0 0.0325 0.065 0.13 Miles

### Land North of Barnet Lane (West)

0 0.0175 0.035 0.07 Miles

Land at Organ Hall Farm, Borehamwood