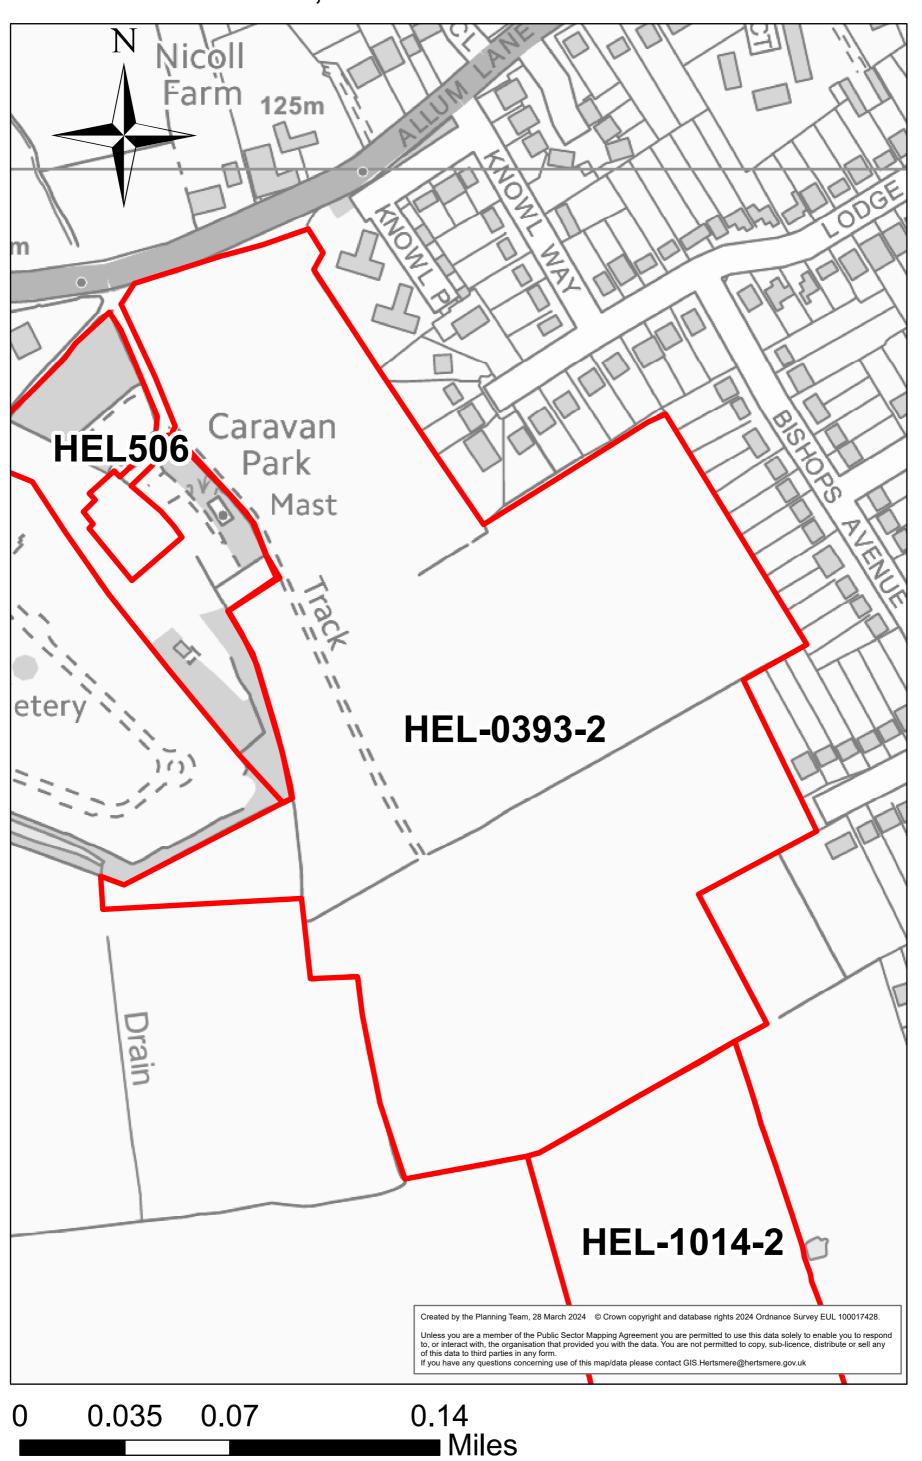

### Land north of Barnet Lane (east)



0 0.05 0.1 0.2 Miles

HEL371



#### The Point



0 0.0125 0.025 0.05 Miles

#### Kendal Hall Farm



0 0.0325 0.065 0.13 Miles

#### Radlett Park Golf Course



0 0.125 0.25 0.5 Miles

HEL506

#### South of Allum Lane ADJ to HEL341



HEL-1006-2

#### 26-30 Theobald Street Borehamwood WD6 4SE



0 0.005 0.01 0.02 Miles

Land at Holly Cottage, Well End Road



0 0.015 0.03 0.06 Miles

### Instalcom House, Manor Way



0 0.0075 0.015 0.03 Miles

HEL-1014-2

Land east of Kailas (formerly the Marians), Barnet Lane, Elstree - Site D



HEL-0197-2

### Land North of Barnet Lane (West)



0 0.0175 0.035 0.07 Miles

Land at Organ Hall Farm, Borehamwood



### Well End Lodge, Well End Road



0 0.0075 0.015 0.03 Miles

### Land South of Allum Lane, Elstree



#### Land West of Vale Avenue, Borehamwood



### **EWC Elstree Way North**



0 0.01 0.02 0.04 Miles

### **EWC Elstree Way South**



#### **EWC Civic Car Park**



HEL-1103-2

## EWC Elstree Way / Bullhead Road



0 0.005 0.01 0.02 Miles

### **EWC Manor Way**



#### Land East of Green Street



### Lyndhurst Farm



HEL-1005-2

### Land rear of Catterick Way



**HEL907** 

# Maxwell Park Youth and Community Centre



0 0.005 0.01 0.02 Miles