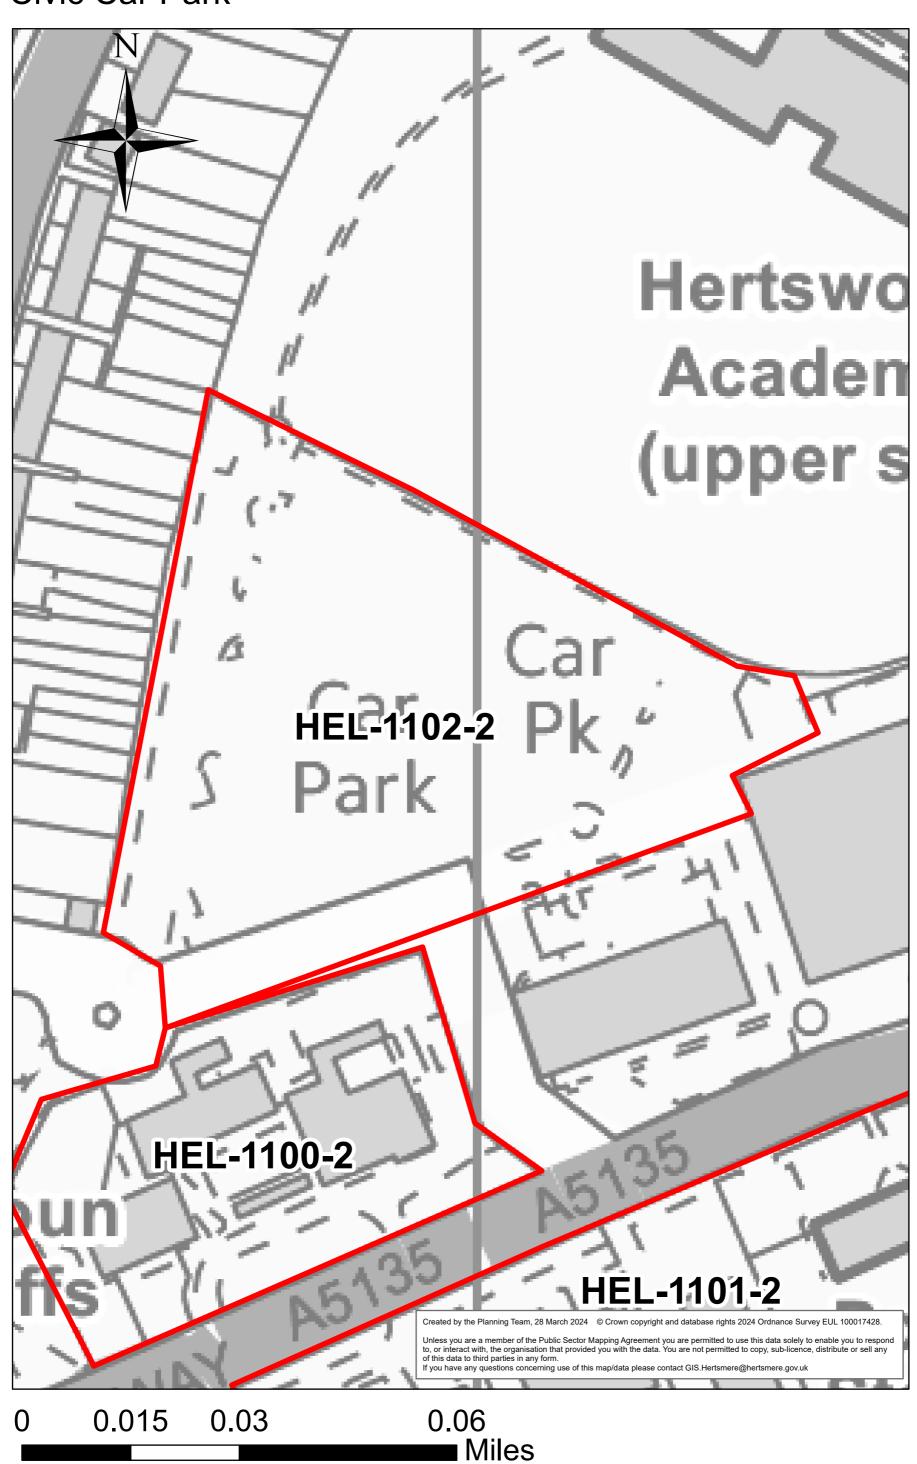

#### Radlett Park Golf Course



0 0.125 0.25 0.5 Miles

HEL506

#### South of Allum Lane ADJ to HEL341



HEL-1006-2

#### 26-30 Theobald Street Borehamwood WD6 4SE



0 0.005 0.01 0.02 Miles

Land at Holly Cottage, Well End Road



0 0.015 0.03 0.06 Miles

### Instalcom House, Manor Way



0 0.0075 0.015 0.03 Miles

HEL-1014-2

Land east of Kailas (formerly the Marians), Barnet Lane, Elstree - Site D



HEL-0197-2

### Land North of Barnet Lane (West)



0 0.0175 0.035 0.07 Miles

Land at Organ Hall Farm, Borehamwood



### Well End Lodge, Well End Road



0 0.0075 0.015 0.03 Miles

### Land South of Allum Lane, Elstree



#### Land West of Vale Avenue, Borehamwood



### **EWC Elstree Way North**



0 0.01 0.02 0.04 Miles

### **EWC Elstree Way South**



#### **EWC Civic Car Park**



HEL-1103-2

## EWC Elstree Way / Bullhead Road



0 0.005 0.01 0.02 Miles

### **EWC Manor Way**



#### Land East of Green Street



### Lyndhurst Farm



HEL-1005-2

### Land rear of Catterick Way



**HEL907** 

# Maxwell Park Youth and Community Centre



0 0.005 0.01 0.02 Miles