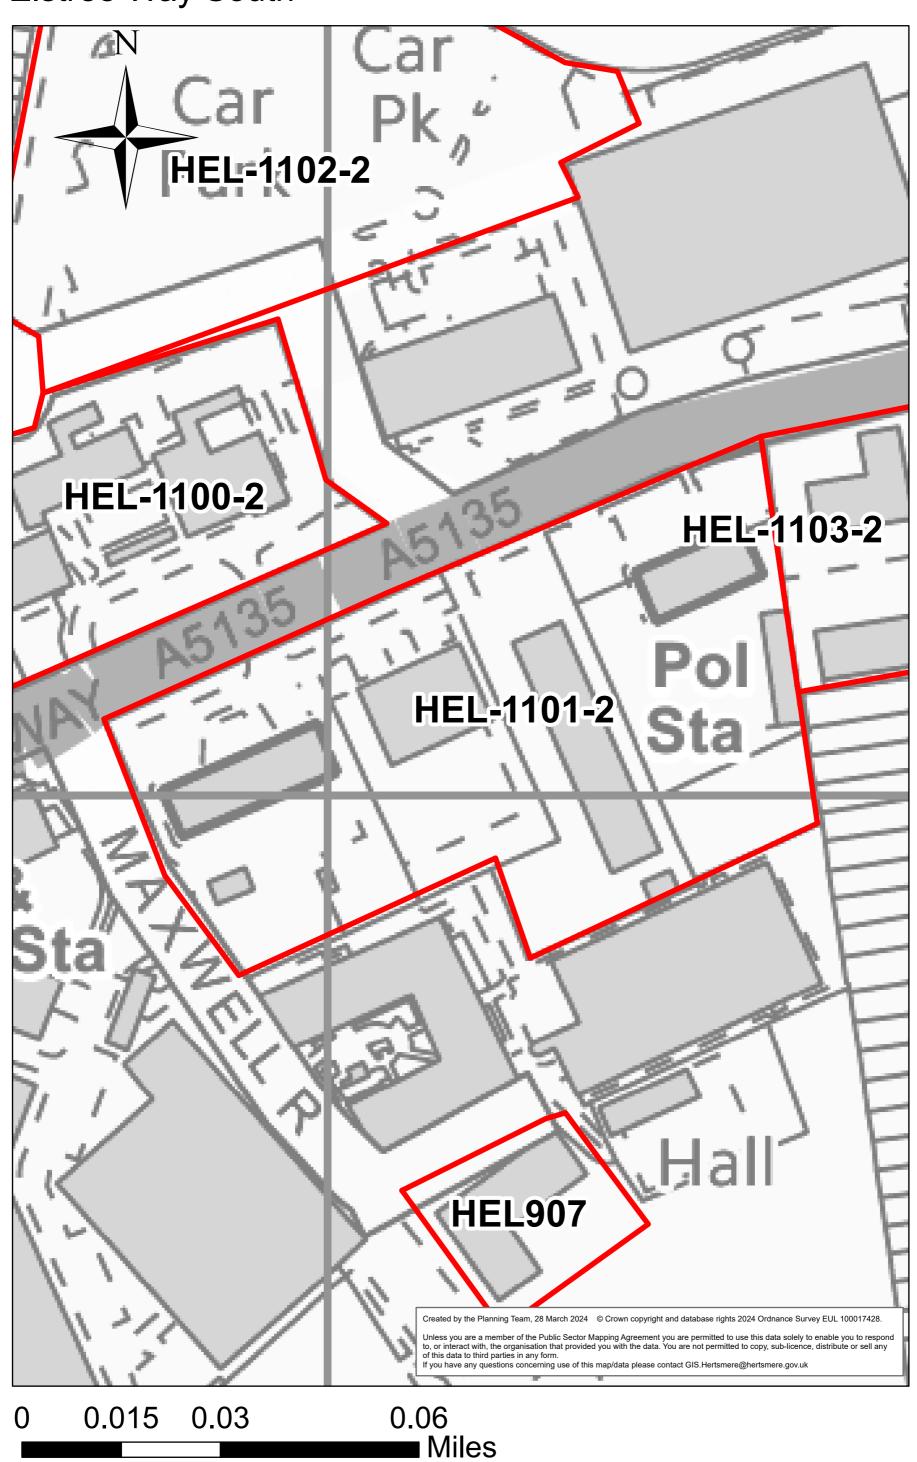

rm



0 0.0325 0.065 0.13 Miles

#### Radlett Park Golf Course



0 0.125 0.25 0.5 Miles

HEL506

#### South of Allum Lane ADJ to HEL341



HEL-1006-2

#### 26-30 Theobald Street Borehamwood WD6 4SE



0 0.005 0.01 0.02 Miles

Land at Holly Cottage, Well End Road



0 0.015 0.03 0.06 Miles

### Instalcom House, Manor Way



0 0.0075 0.015 0.03 Miles

HEL-1014-2

Land east of Kailas (formerly the Marians), Barnet Lane, Elstree - Site D



HEL-0197-2

### Land North of Barnet Lane (West)



0 0.0175 0.035 0.07 Miles

Land at Organ Hall Farm, Borehamwood



### Well End Lodge, Well End Road



0 0.0075 0.015 0.03 Miles

### Land South of Allum Lane, Elstree



#### Land West of Vale Avenue, Borehamwood



### **EWC Elstree Way North**



0 0.01 0.02 0.04 Miles

### **EWC Elstree Way South**



#### **EWC Civic Car Park**



HEL-1103-2

## EWC Elstree Way / Bullhead Road



0 0.005 0.01 0.02 Miles

### **EWC Manor Way**



#### Land East of Green Street



### Lyndhurst Farm



HEL-1005-2

### Land rear of Catterick Way



**HEL907** 

# Maxwell Park Youth and Community Centre



0 0.005 0.01 0.02 Miles