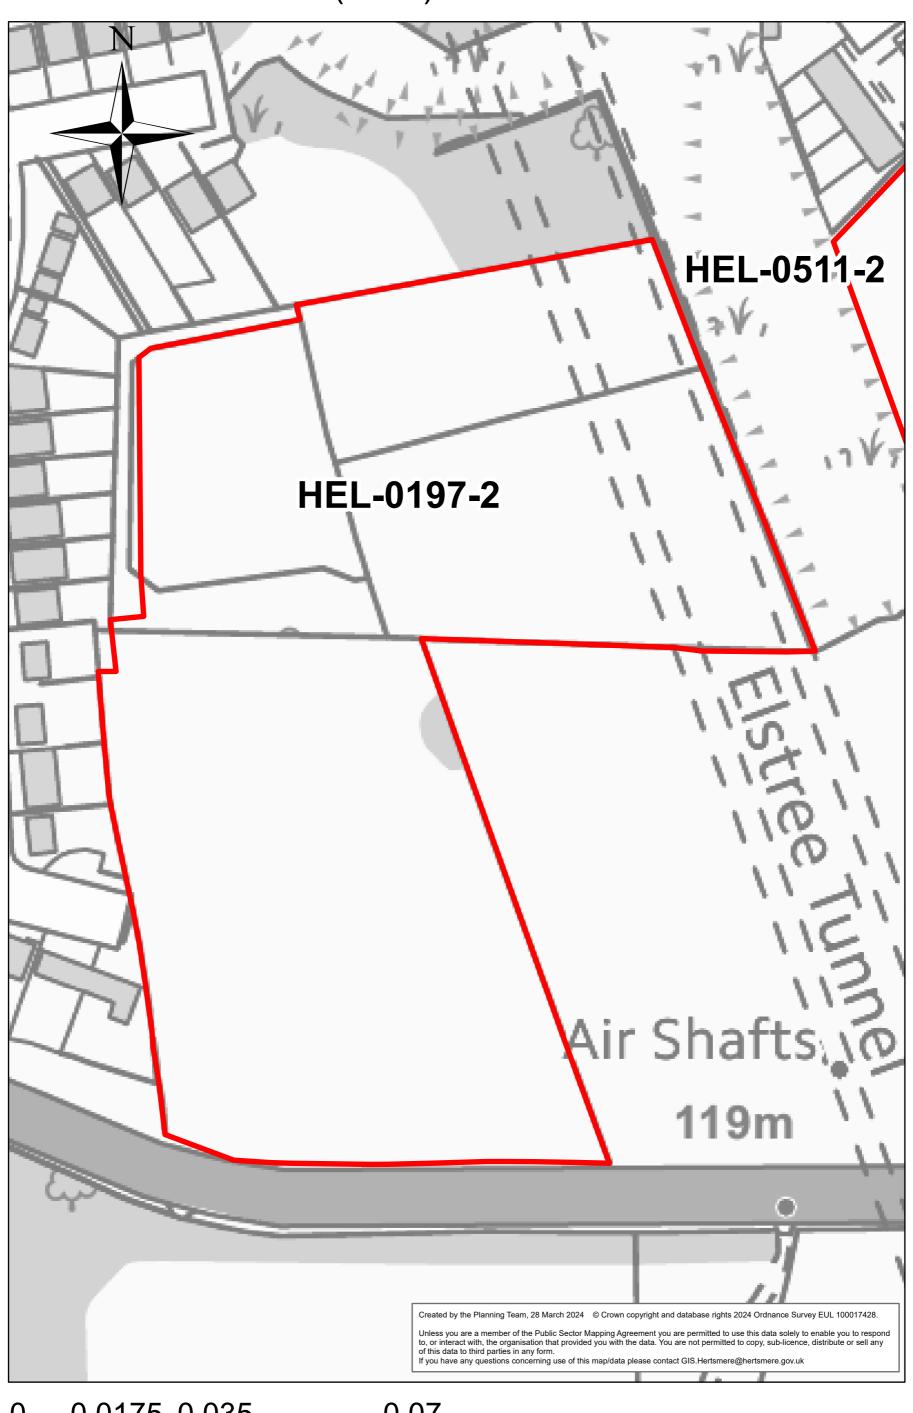

### Land North of Barnet Lane (West)

0 0.0175 0.035 0.07 Miles

Land at Organ Hall Farm, Borehamwood