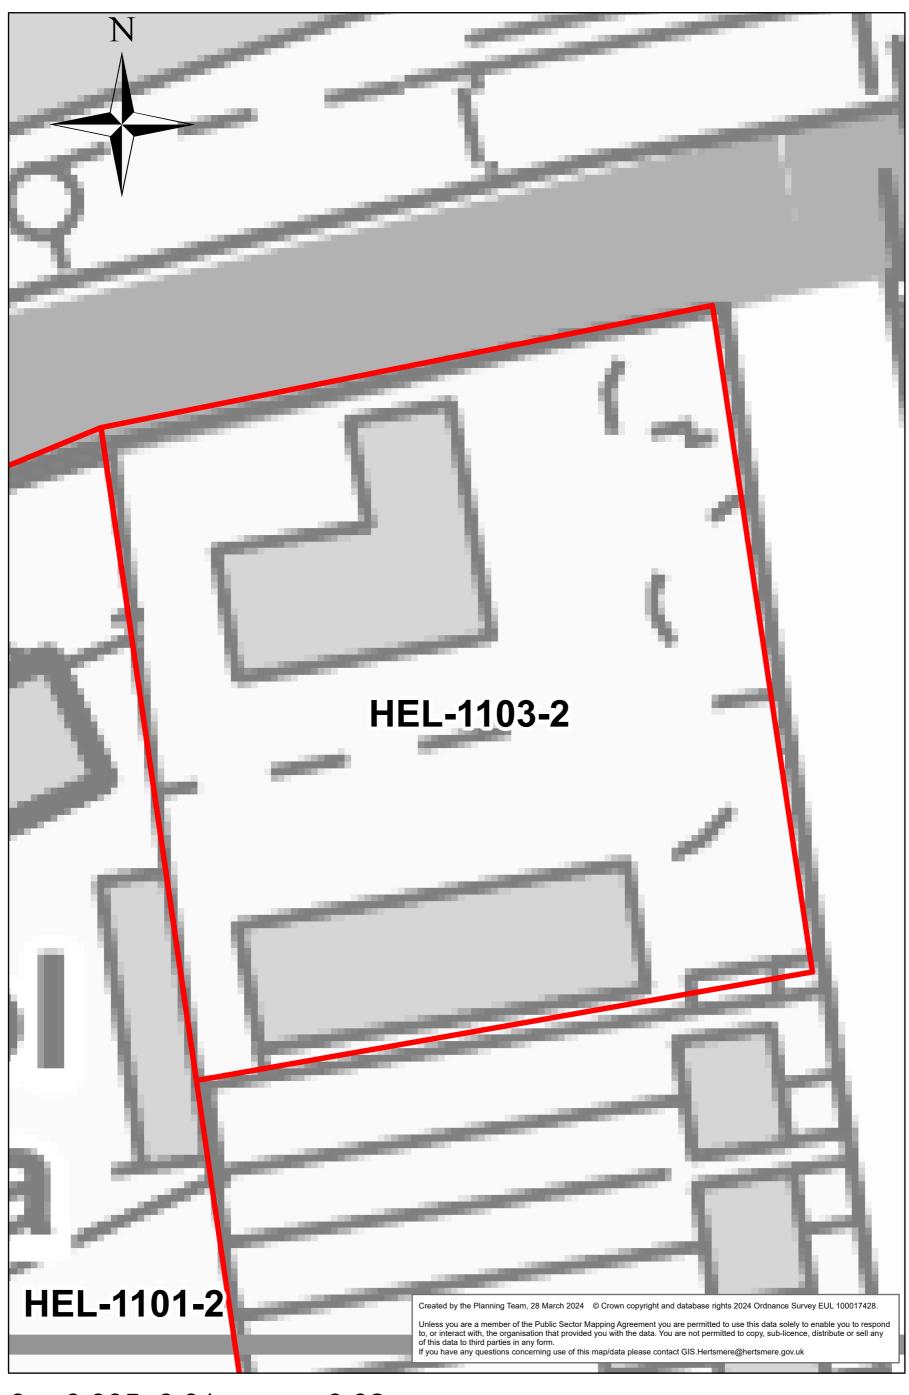

5 Miles

HEL506

#### South of Allum Lane ADJ to HEL341



HEL-1006-2

#### 26-30 Theobald Street Borehamwood WD6 4SE



0 0.005 0.01 0.02 Miles

Land at Holly Cottage, Well End Road



0 0.015 0.03 0.06 Miles

### Instalcom House, Manor Way



0 0.0075 0.015 0.03 Miles

HEL-1014-2

Land east of Kailas (formerly the Marians), Barnet Lane, Elstree - Site D



HEL-0197-2

### Land North of Barnet Lane (West)



0 0.0175 0.035 0.07 Miles

Land at Organ Hall Farm, Borehamwood



### Well End Lodge, Well End Road



0 0.0075 0.015 0.03 Miles

### Land South of Allum Lane, Elstree



#### Land West of Vale Avenue, Borehamwood



### **EWC Elstree Way North**



0 0.01 0.02 0.04 Miles

### **EWC Elstree Way South**



#### **EWC Civic Car Park**



HEL-1103-2

## EWC Elstree Way / Bullhead Road



0 0.005 0.01 0.02 Miles

### **EWC Manor Way**



#### Land East of Green Street



### Lyndhurst Farm



HEL-1005-2

### Land rear of Catterick Way



**HEL907** 

# Maxwell Park Youth and Community Centre



0 0.005 0.01 0.02 Miles