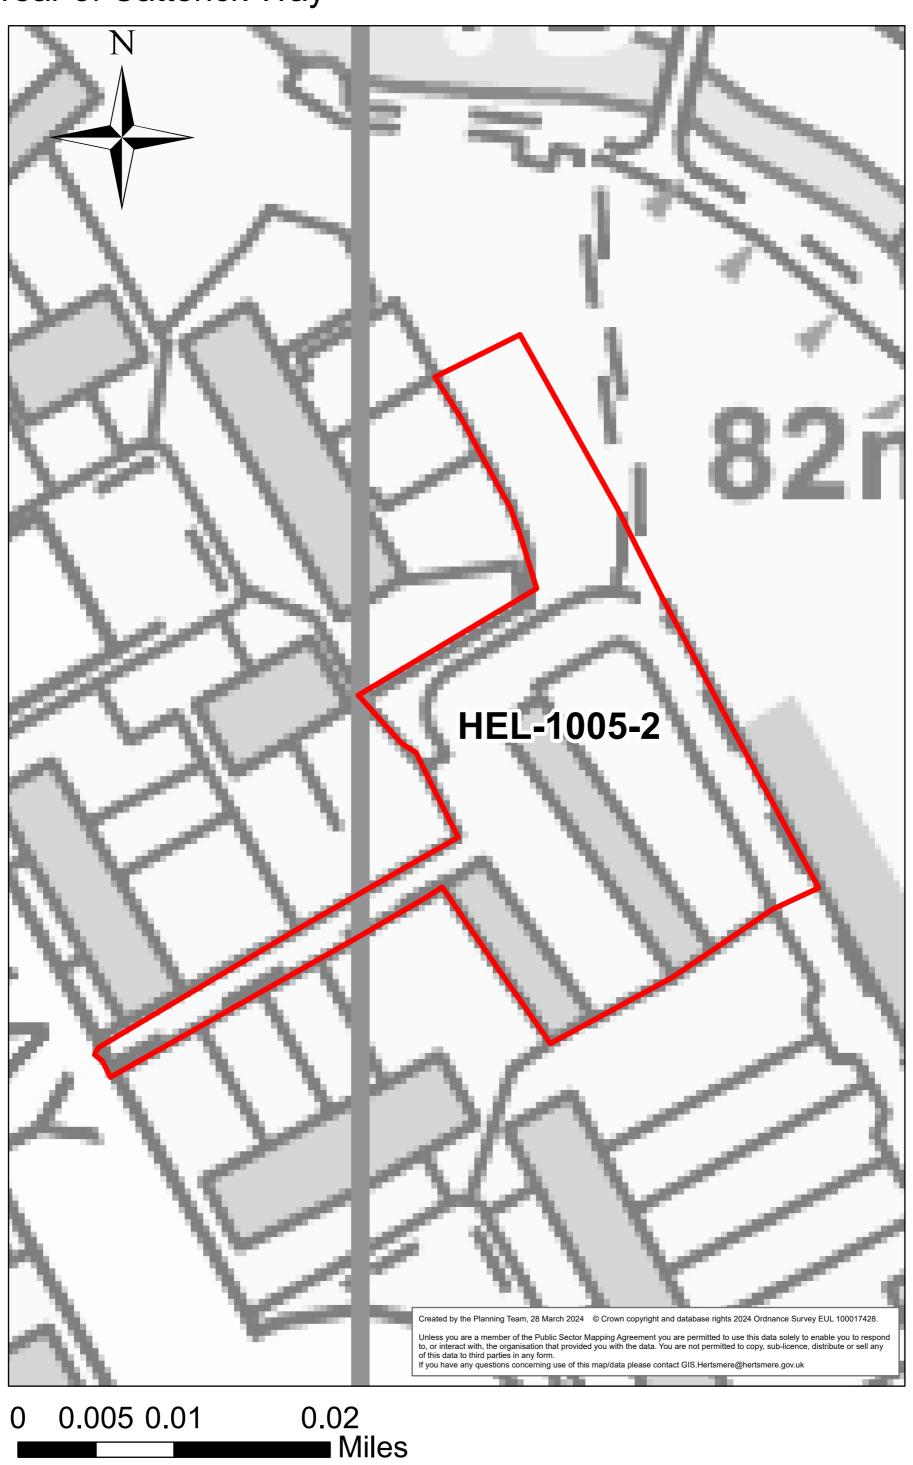

t Holly Cottage, Well End Road



0 0.015 0.03 0.06 Miles

### Instalcom House, Manor Way



0 0.0075 0.015 0.03 Miles

HEL-1014-2

Land east of Kailas (formerly the Marians), Barnet Lane, Elstree - Site D



HEL-0197-2

### Land North of Barnet Lane (West)



0 0.0175 0.035 0.07 Miles

Land at Organ Hall Farm, Borehamwood



### Well End Lodge, Well End Road



0 0.0075 0.015 0.03 Miles

### Land South of Allum Lane, Elstree



#### Land West of Vale Avenue, Borehamwood



### **EWC Elstree Way North**



0 0.01 0.02 0.04 Miles

### **EWC Elstree Way South**



#### **EWC Civic Car Park**



HEL-1103-2

## EWC Elstree Way / Bullhead Road



0 0.005 0.01 0.02 Miles

### **EWC Manor Way**



#### Land East of Green Street



### Lyndhurst Farm



HEL-1005-2

### Land rear of Catterick Way



**HEL907** 

# Maxwell Park Youth and Community Centre



0 0.005 0.01 0.02 Miles