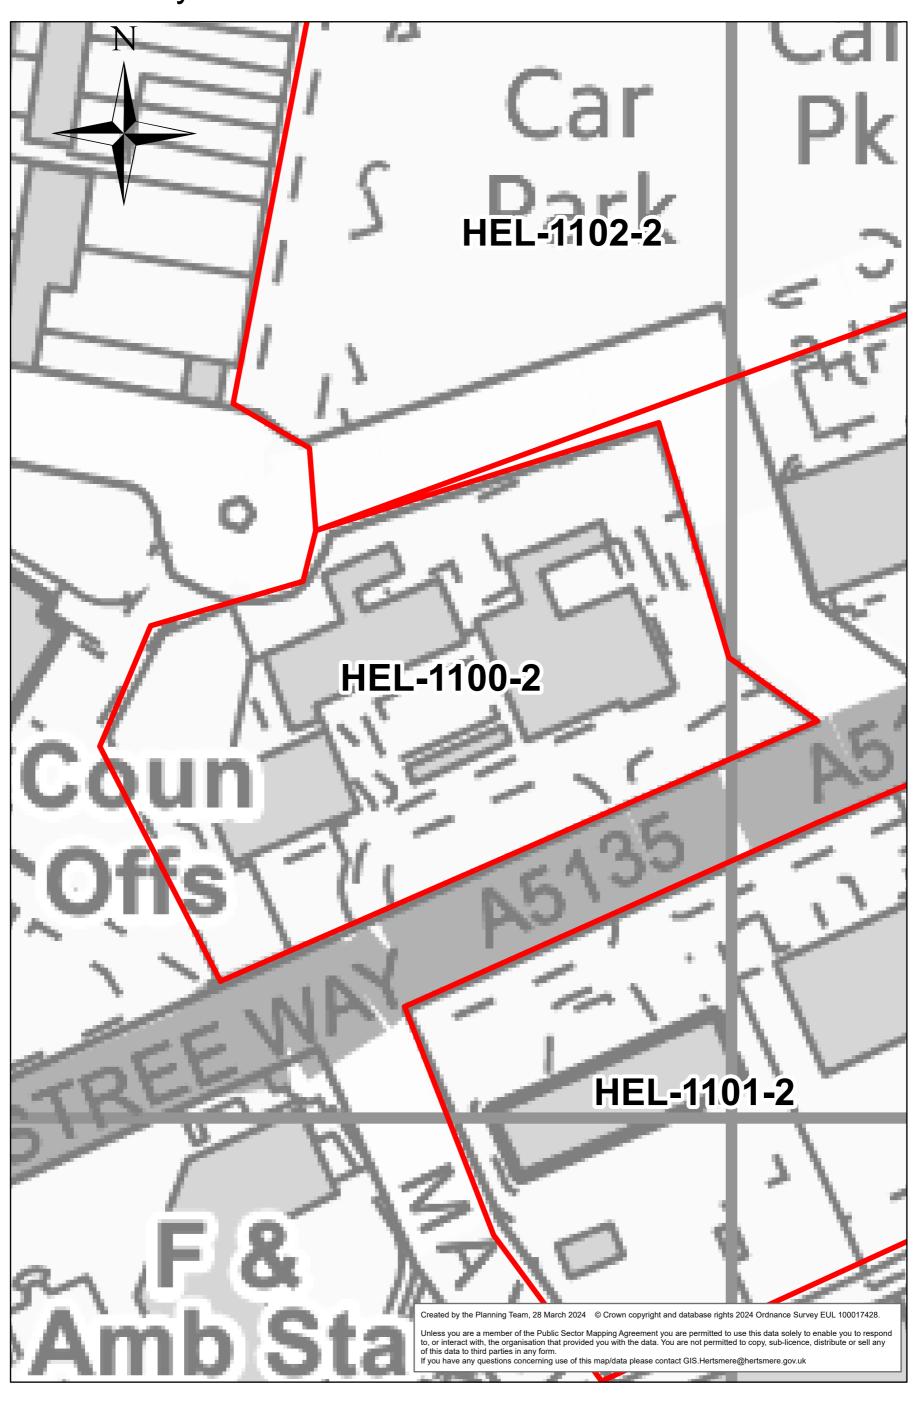

e Point



0 0.0125 0.025 0.05 Miles

#### Kendal Hall Farm



0 0.0325 0.065 0.13 Miles

#### Radlett Park Golf Course



0 0.125 0.25 0.5 Miles

HEL506

#### South of Allum Lane ADJ to HEL341



HEL-1006-2

#### 26-30 Theobald Street Borehamwood WD6 4SE



0 0.005 0.01 0.02 Miles

Land at Holly Cottage, Well End Road



0 0.015 0.03 0.06 Miles

### Instalcom House, Manor Way



0 0.0075 0.015 0.03 Miles

HEL-1014-2

Land east of Kailas (formerly the Marians), Barnet Lane, Elstree - Site D



HEL-0197-2

### Land North of Barnet Lane (West)



0 0.0175 0.035 0.07 Miles

Land at Organ Hall Farm, Borehamwood



### Well End Lodge, Well End Road



0 0.0075 0.015 0.03 Miles

### Land South of Allum Lane, Elstree



#### Land West of Vale Avenue, Borehamwood



### **EWC Elstree Way North**



0 0.01 0.02 0.04 Miles

### **EWC Elstree Way South**



#### **EWC Civic Car Park**



HEL-1103-2

## EWC Elstree Way / Bullhead Road



0 0.005 0.01 0.02 Miles

### **EWC Manor Way**



#### Land East of Green Street



### Lyndhurst Farm



HEL-1005-2

### Land rear of Catterick Way



**HEL907** 

# Maxwell Park Youth and Community Centre



0 0.005 0.01 0.02 Miles