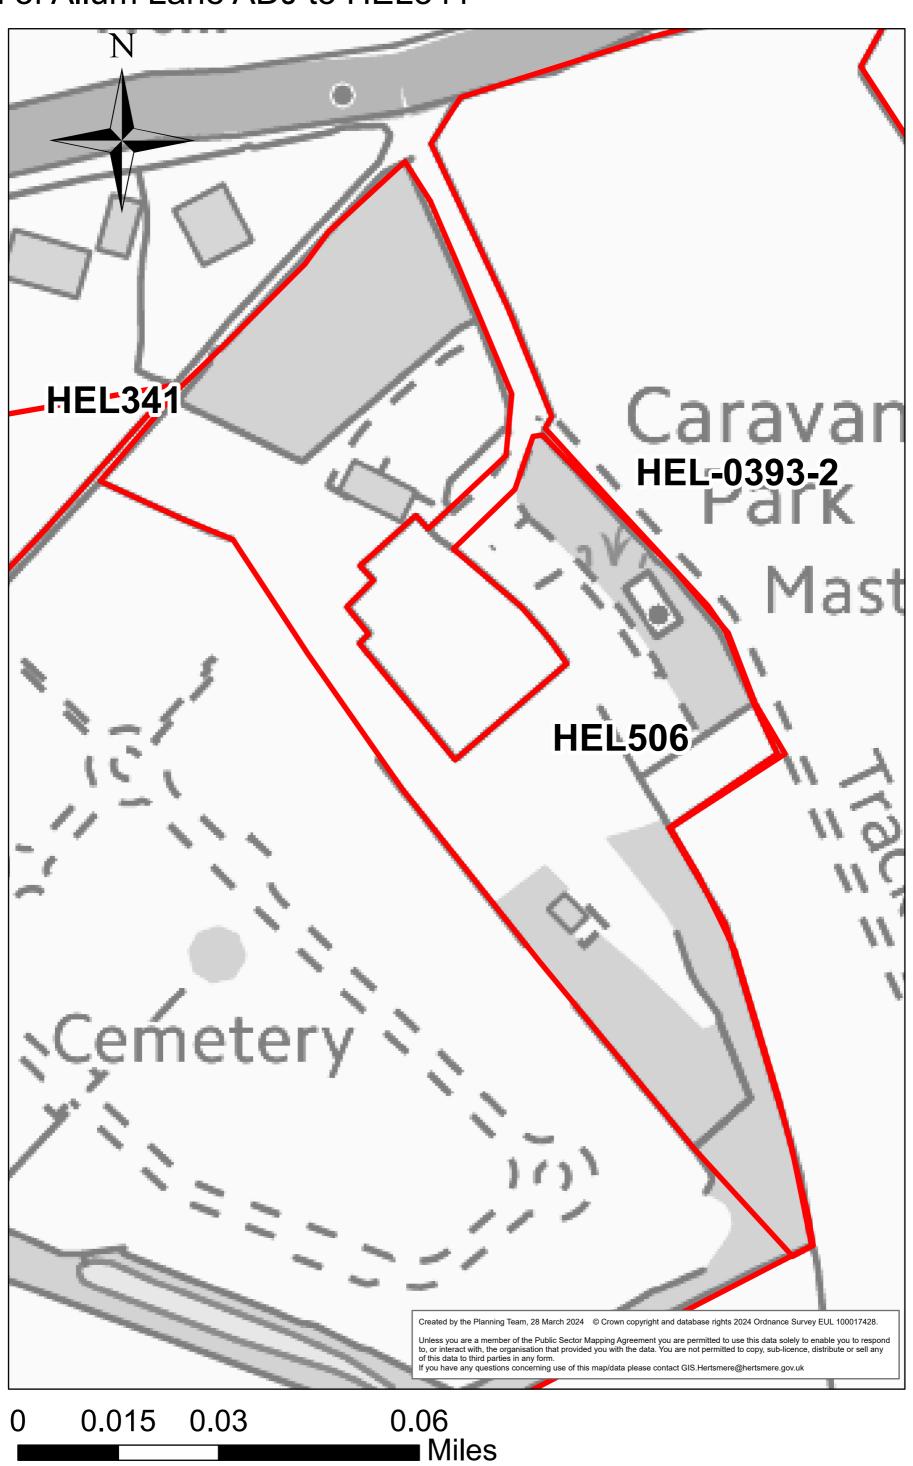

#### **Elstree Gate**



0 0.015 0.03 0.06 Miles

## 1 Elstree Way



0 0.0075 0.015 0.03 Miles

#### **Manor Point**



### Land at Stangate Crescent



0 0.0325 0.065 0.13 Miles

**HEL217** 

#### Manor Place Industrial Estate



0 0.0075 0.015 0.03 Miles

HEL341

#### Land West of Allum Lane



**HEL347** 

### Wrotham Park land off Cowley Hill



### Land North of Stapleton Road



#### HEL209a

### Land north of Barnet Lane (east)



0 0.05 0.1 0.2 Miles

HEL371



#### The Point



0 0.0125 0.025 0.05 Miles

#### Kendal Hall Farm



0 0.0325 0.065 0.13 Miles

#### Radlett Park Golf Course



0 0.125 0.25 0.5 Miles

HEL506

#### South of Allum Lane ADJ to HEL341



HEL-1006-2

#### 26-30 Theobald Street Borehamwood WD6 4SE



0 0.005 0.01 0.02 Miles

Land at Holly Cottage, Well End Road



0 0.015 0.03 0.06 Miles

### Instalcom House, Manor Way



0 0.0075 0.015 0.03 Miles

HEL-1014-2

Land east of Kailas (formerly the Marians), Barnet Lane, Elstree - Site D



HEL-0197-2

### Land North of Barnet Lane (West)



0 0.0175 0.035 0.07 Miles

Land at Organ Hall Farm, Borehamwood



### Well End Lodge, Well End Road



0 0.0075 0.015 0.03 Miles

### Land South of Allum Lane, Elstree



#### Land West of Vale Avenue, Borehamwood



### **EWC Elstree Way North**



0 0.01 0.02 0.04 Miles

### **EWC Elstree Way South**



#### **EWC Civic Car Park**



HEL-1103-2

## EWC Elstree Way / Bullhead Road



0 0.005 0.01 0.02 Miles

### **EWC Manor Way**



####