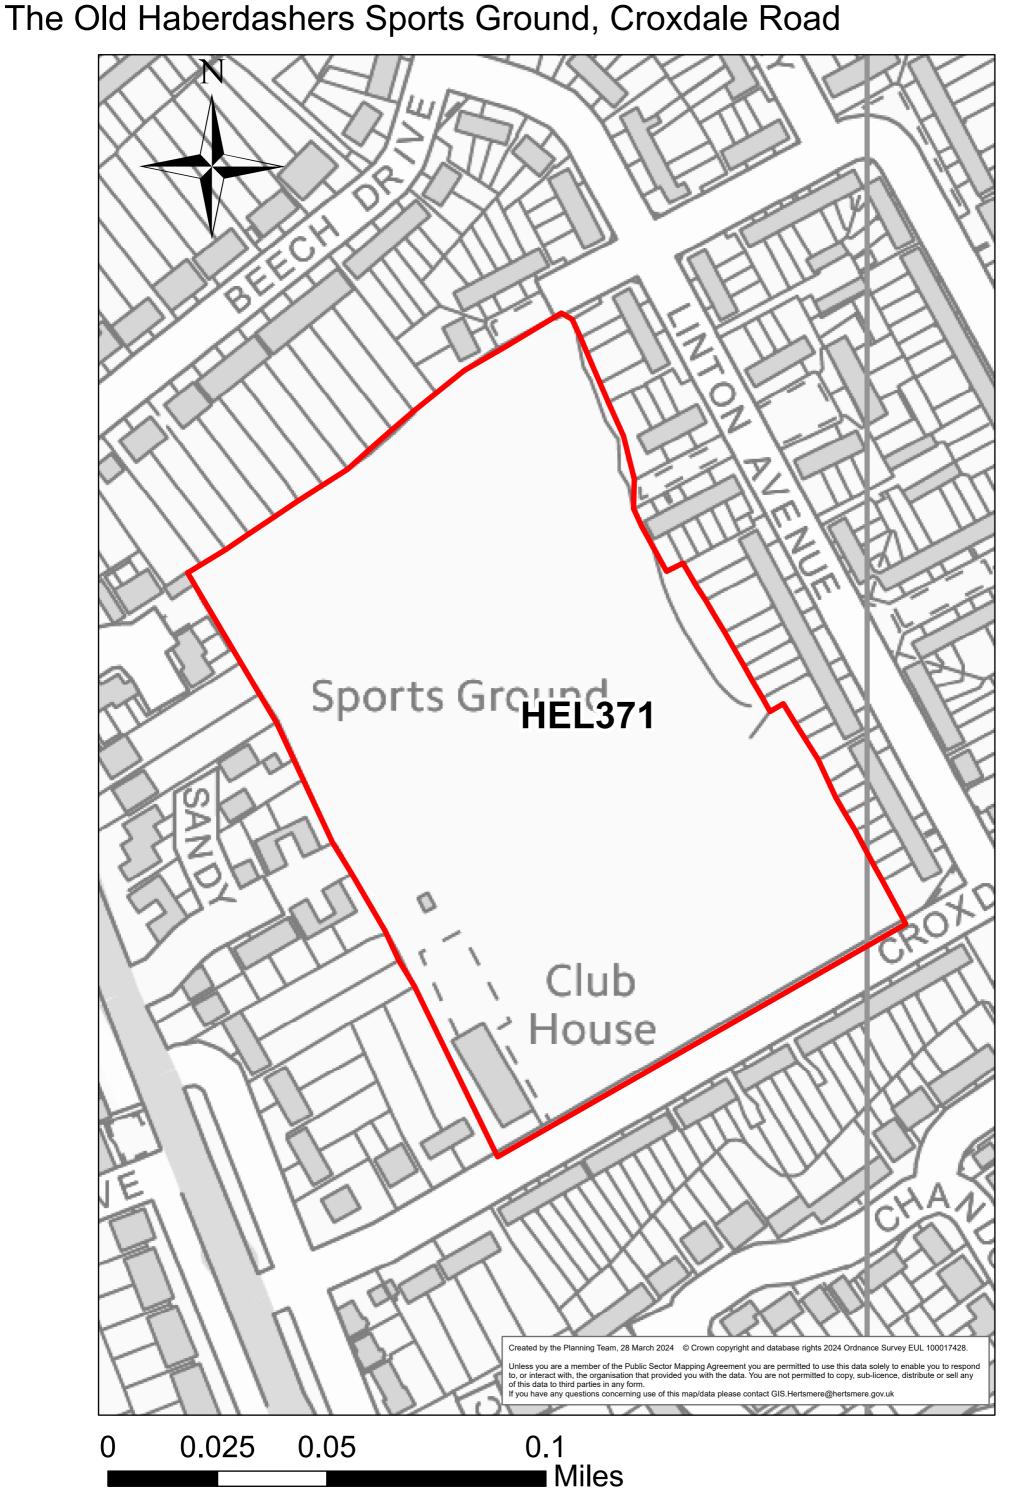

#### **Elstree Gate**



0 0.015 0.03 0.06 Miles

## 1 Elstree Way



0 0.0075 0.015 0.03 Miles

#### **Manor Point**



### Land at Stangate Crescent



0 0.0325 0.065 0.13 Miles

**HEL217** 

#### Manor Place Industrial Estate



0 0.0075 0.015 0.03 Miles

HEL341

#### Land West of Allum Lane



**HEL347** 

### Wrotham Park land off Cowley Hill



### Land North of Stapleton Road



#### HEL209a

### Land north of Barnet Lane (east)



0 0.05 0.1 0.2 Miles

HEL371



#### The Point



0 0.0125 0.025 0.05 Miles

#### Kendal Hall Farm



0 0.0325 0.065 0.13 Miles

#### Radlett Park Golf Course



0 0.125 0.25 0.5 Miles

HEL506

#### South of Allum Lane ADJ to HEL341



HEL-1006-2

#### 26-30 Theobald Street Borehamwood WD6 4SE



0 0.005 0.01 0.02 Miles

Land at Holly Cottage, Well End Road



0 0.015 0.03 0.06 Miles

### Instalcom House, Manor Way



0 0.0075 0.015 0.03 Miles

HEL-1014-2

Land east of Kailas (formerly the Marians), Barnet Lane, Elstree - Site D



HEL-0197-2

### Land North of Barnet Lane (West)



0 0.0175 0.035 0.07 Miles

Land at Organ Hall Farm, Borehamwood



### Well End Lodge, Well End Road



0 0.0075 0.015 0.03 Miles

### Land South of Allum Lane, Elstree



#### Land West of Vale Avenue, Borehamwood



### **EWC Elstree Way