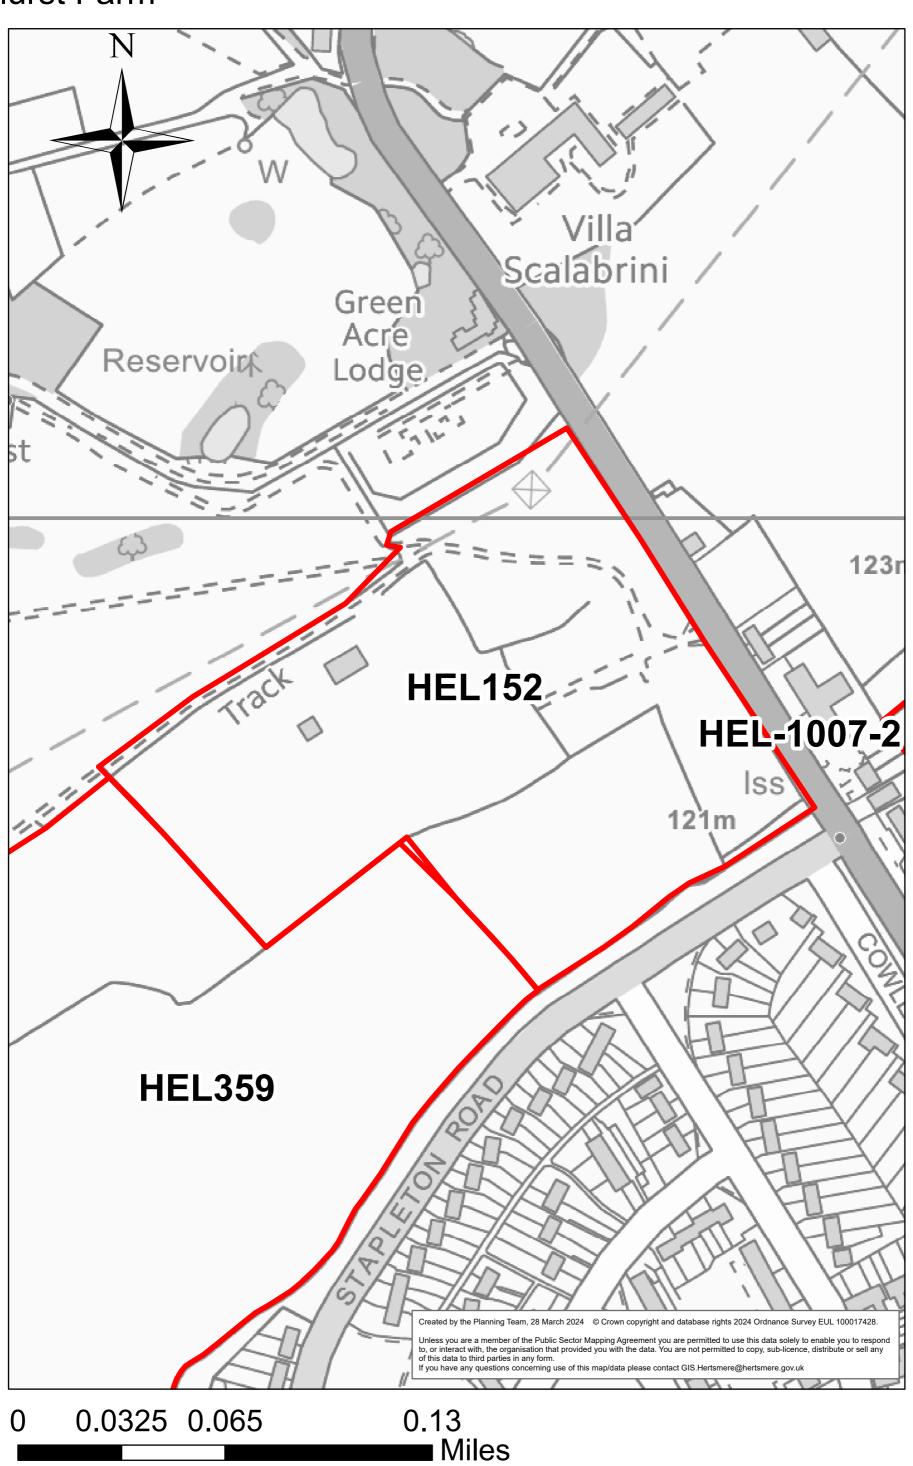

ood WD6 4SE



0 0.005 0.01 0.02 Miles

Land at Holly Cottage, Well End Road



0 0.015 0.03 0.06 Miles

### Instalcom House, Manor Way



0 0.0075 0.015 0.03 Miles

HEL-1014-2

Land east of Kailas (formerly the Marians), Barnet Lane, Elstree - Site D



HEL-0197-2

### Land North of Barnet Lane (West)



0 0.0175 0.035 0.07 Miles

Land at Organ Hall Farm, Borehamwood



### Well End Lodge, Well End Road



0 0.0075 0.015 0.03 Miles

### Land South of Allum Lane, Elstree



#### Land West of Vale Avenue, Borehamwood



### **EWC Elstree Way North**



0 0.01 0.02 0.04 Miles

### **EWC Elstree Way South**



#### **EWC Civic Car Park**



HEL-1103-2

## EWC Elstree Way / Bullhead Road



0 0.005 0.01 0.02 Miles

### **EWC Manor Way**



#### Land East of Green Street



### Lyndhurst Farm



HEL-1005-2

### Land rear of Catterick Way



**HEL907** 

# Maxwell Park Youth and Community Centre



0 0.005 0.01 0.02 Miles