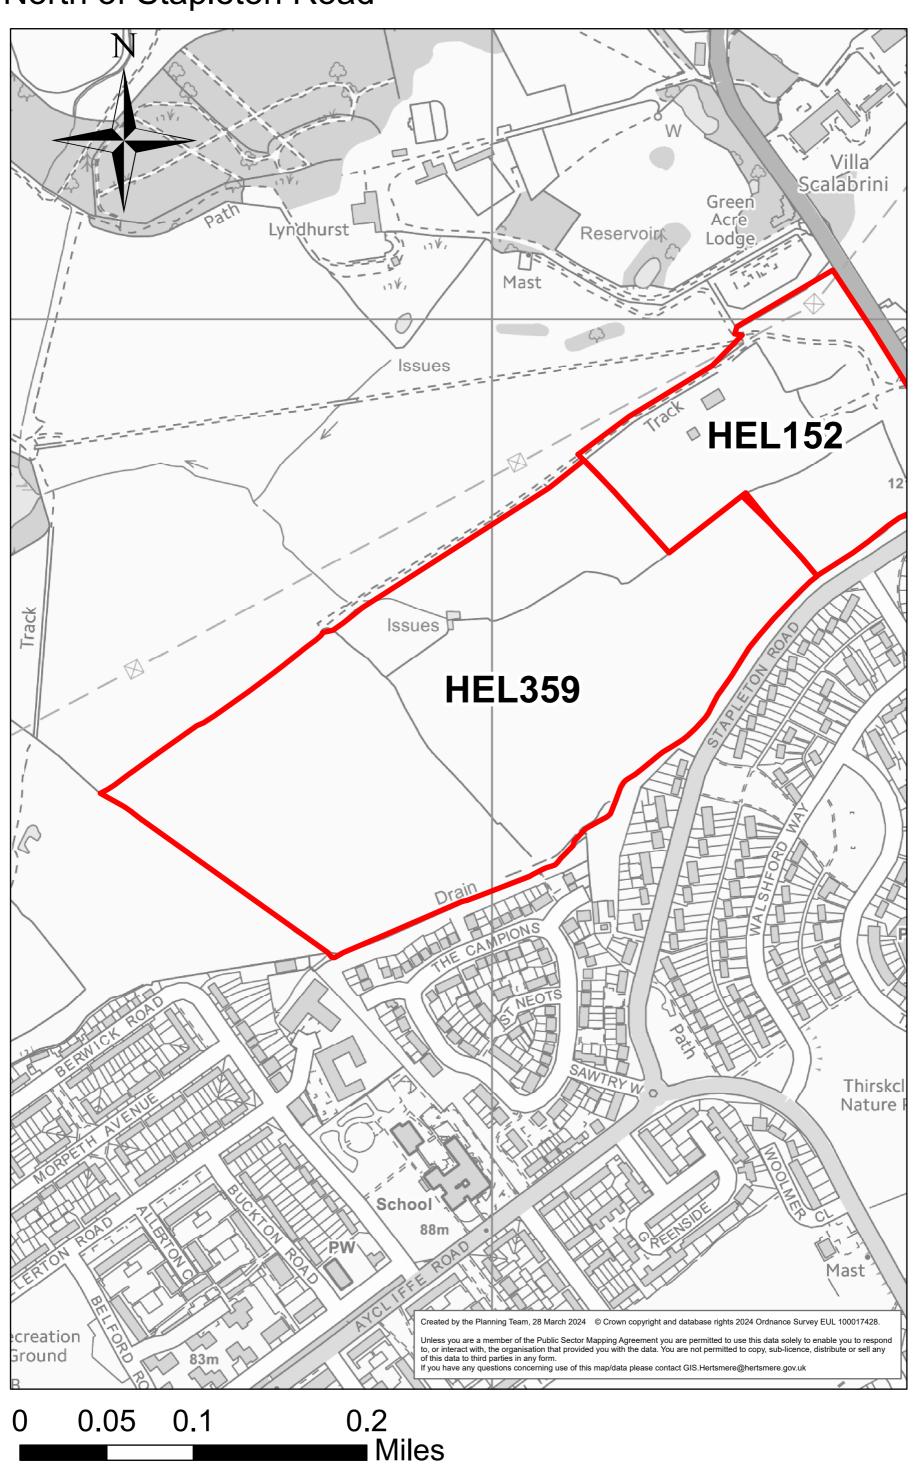

#### **Elstree Gate**



0 0.015 0.03 0.06 Miles

## 1 Elstree Way



0 0.0075 0.015 0.03 Miles

#### **Manor Point**



### Land at Stangate Crescent



0 0.0325 0.065 0.13 Miles

**HEL217** 

#### Manor Place Industrial Estate



0 0.0075 0.015 0.03 Miles

HEL341

#### Land West of Allum Lane



**HEL347** 

### Wrotham Park land off Cowley Hill



### Land North of Stapleton Road



#### HEL209a

### Land north of Barnet Lane (east)



0 0.05 0.1 0.2 Miles

HEL371



#### The Point



0 0.0125 0.025 0.05 Miles

#### Kendal Hall Farm



0 0.0325 0.065 0.13 Miles

#### Radlett Park Golf Course



0 0.125 0.25 0.5 Miles

HEL506

#### South of Allum Lane ADJ to HEL341



HEL-1006-2

#### 26-30 Theobald Street Borehamwood WD6 4SE



0 0.005 0.01 0.02 Miles

Land at Holly Cottage, Well End Road



0 0.015 0.03 0.06 Miles

### Instalcom House, Manor Way



0 0.0075 0.015 0.03 Miles

HEL-1014-2

Land east of Kailas (formerly the Marians), Barnet Lane, Elstree - Site D



HEL-0197-2

### Land North of Barnet Lane (West)



0 0.0175 0.035 0.07 Miles

Land at Organ Hall Farm, Borehamwood



### Well End Lodge, Well End Road



0 0.0075 0.015 0.03 Miles

### Land South of Allum