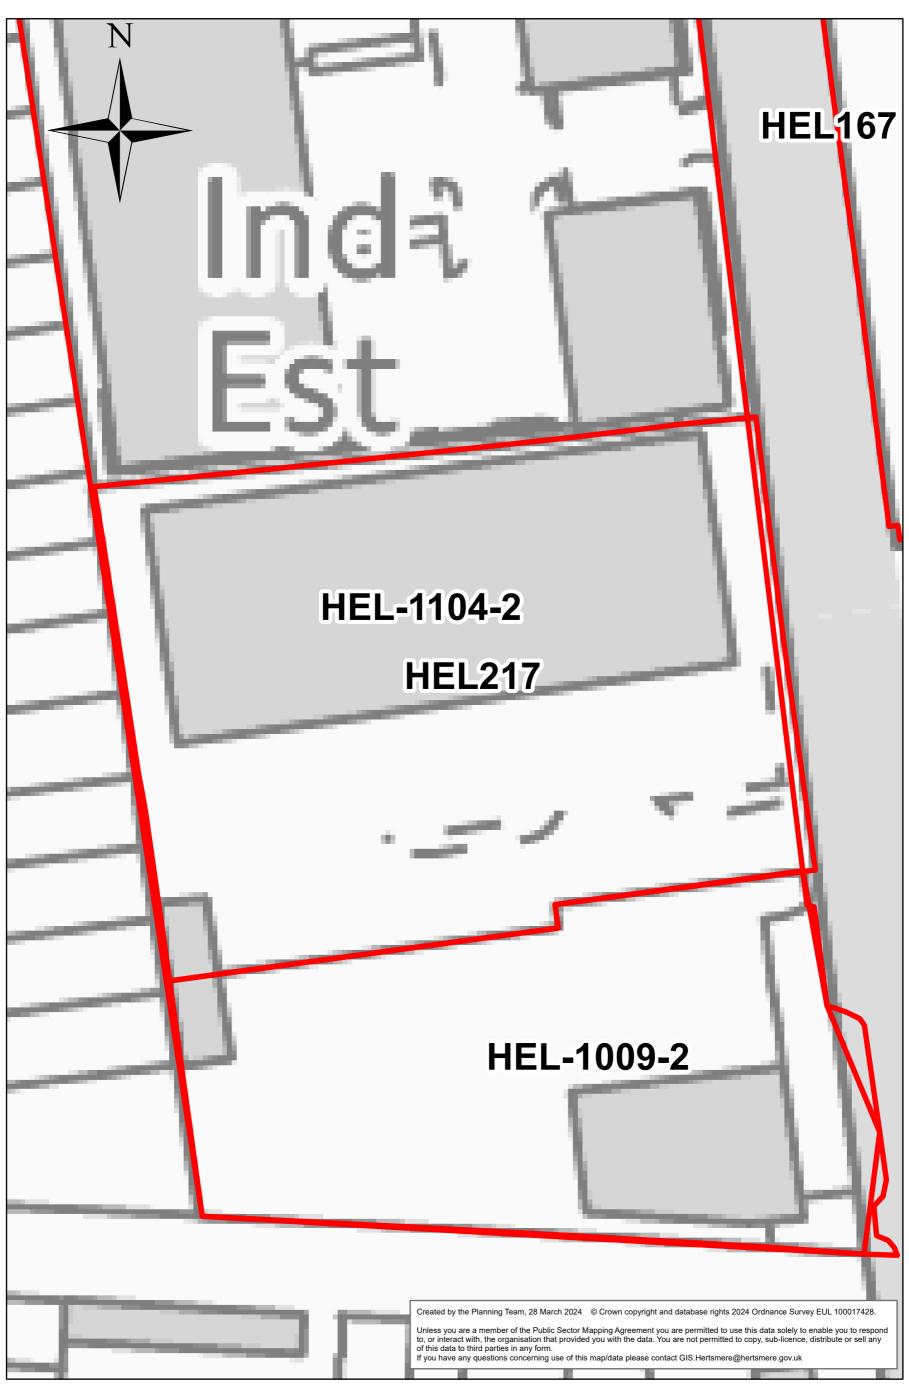

#### **Elstree Gate**



0 0.015 0.03 0.06 Miles

## 1 Elstree Way



0 0.0075 0.015 0.03 Miles

#### **Manor Point**



### Land at Stangate Crescent



0 0.0325 0.065 0.13 Miles

**HEL217** 

#### Manor Place Industrial Estate



0 0.0075 0.015 0.03 Miles

HEL341

#### Land West of Allum Lane



**HEL347** 

### Wrotham Park land off Cowley Hill



### Land North of Stapleton Road



#### HEL209a

### Land north of Barnet Lane (east)



0 0.05 0.1 0.2 Miles

HEL371



#### The Point



0 0.0125 0.025 0.05 Miles

#### Kendal Hall Farm



0 0.0325 0.065 0.13 Miles

#### Radlett Park Golf Course



0 0.125 0.25 0.5 Miles

HEL506

#### South of Allum Lane ADJ to HEL341



HEL-1006-2

#### 26-30 Theobald Street Borehamwood WD6 4SE



0 0.005 0.01 0.02 Miles

Land at Holly Cottage, Well End Road



0 0.015 0.03 0.06 Miles

### Instalcom House, Manor Way



0 0.0075 0.015 0.03 Miles

HEL-1014-2

Land east of Kailas (formerly the Marians), Barnet Lane, Elstree - Site D



HEL-0197-2

### Land North of Barnet Lane (West)