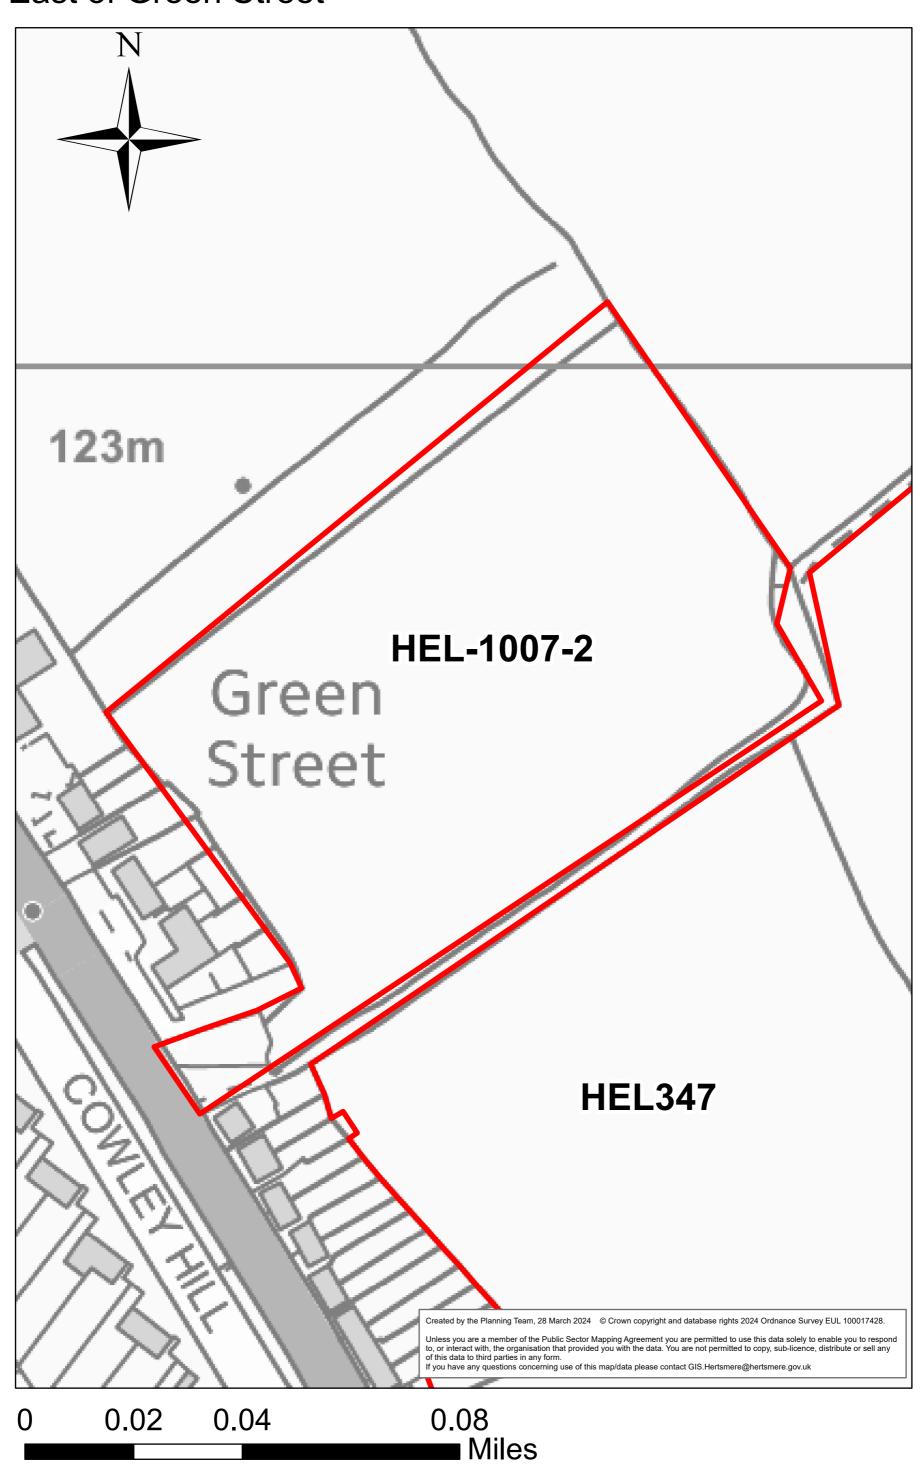

eobald Street Borehamwood WD6 4SE



0 0.005 0.01 0.02 Miles

Land at Holly Cottage, Well End Road



0 0.015 0.03 0.06 Miles

### Instalcom House, Manor Way



0 0.0075 0.015 0.03 Miles

HEL-1014-2

Land east of Kailas (formerly the Marians), Barnet Lane, Elstree - Site D



HEL-0197-2

### Land North of Barnet Lane (West)



0 0.0175 0.035 0.07 Miles

Land at Organ Hall Farm, Borehamwood



### Well End Lodge, Well End Road



0 0.0075 0.015 0.03 Miles

### Land South of Allum Lane, Elstree



#### Land West of Vale Avenue, Borehamwood



### **EWC Elstree Way North**



0 0.01 0.02 0.04 Miles

### **EWC Elstree Way South**



#### **EWC Civic Car Park**



HEL-1103-2

## EWC Elstree Way / Bullhead Road



0 0.005 0.01 0.02 Miles

### **EWC Manor Way**



#### Land East of Green Street



### Lyndhurst Farm



HEL-1005-2

### Land rear of Catterick Way



**HEL907** 

# Maxwell Park Youth and Community Centre



0 0.005 0.01 0.02 Miles