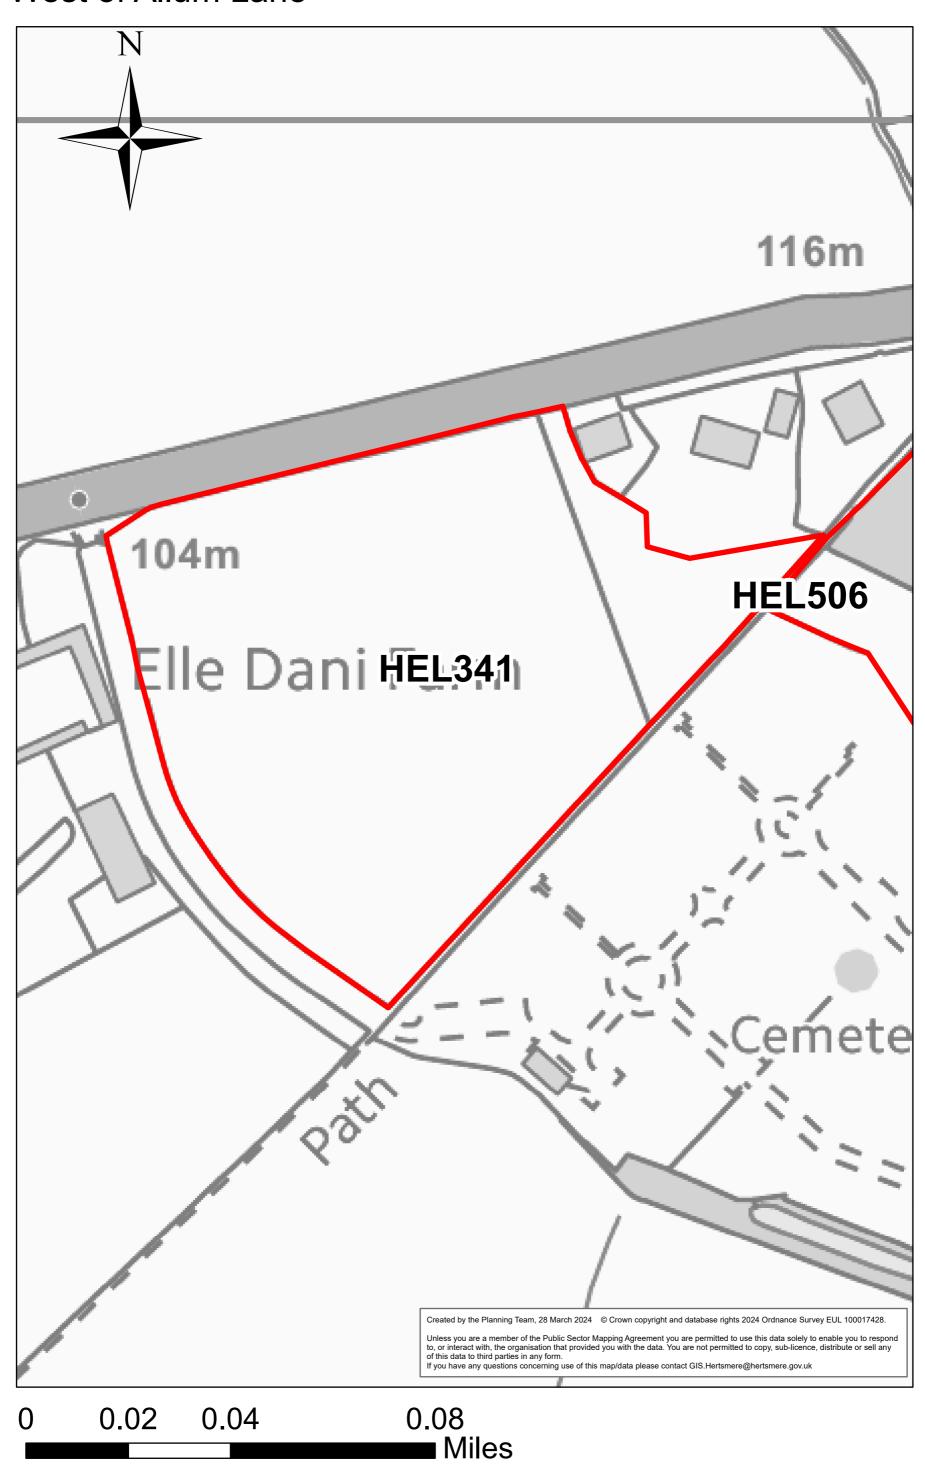

#### **Elstree Gate**



0 0.015 0.03 0.06 Miles

## 1 Elstree Way



0 0.0075 0.015 0.03 Miles

#### **Manor Point**



### Land at Stangate Crescent



0 0.0325 0.065 0.13 Miles

**HEL217** 

#### Manor Place Industrial Estate



0 0.0075 0.015 0.03 Miles

HEL341

#### Land West of Allum Lane



**HEL347** 

### Wrotham Park land off Cowley Hill



### Land North of Stapleton Road



#### HEL209a

### Land north of Barnet Lane (east)



0 0.05 0.1 0.2 Miles

HEL371



#### The Point



0 0.0125 0.025 0.05 Miles

#### Kendal Hall Farm



0 0.0325 0.065 0.13 Miles

#### Radlett Park Golf Course



0 0.125 0.25 0.5 Miles

HEL506

#### South of Allum Lane ADJ to HEL341



HEL-1006-2

#### 26-30 Theobald Street Borehamwood WD6 4SE



0 0.005 0.01 0.02 Miles

Land at Holly Cottage, Well End Road



0 0.015 0.03 0.06 Miles

### Instalcom House, Manor Way



0 0.0075 0.015 0.03 Miles

HEL-1014-2

Land east of Kailas (formerly the Marians), Barnet Lane, Elstree - Site D



HEL-0197-2

### Land North of Barnet Lane (West)



0 0.0175 0.035 0.07 Miles

Land at Organ Hall Farm, Borehamwood