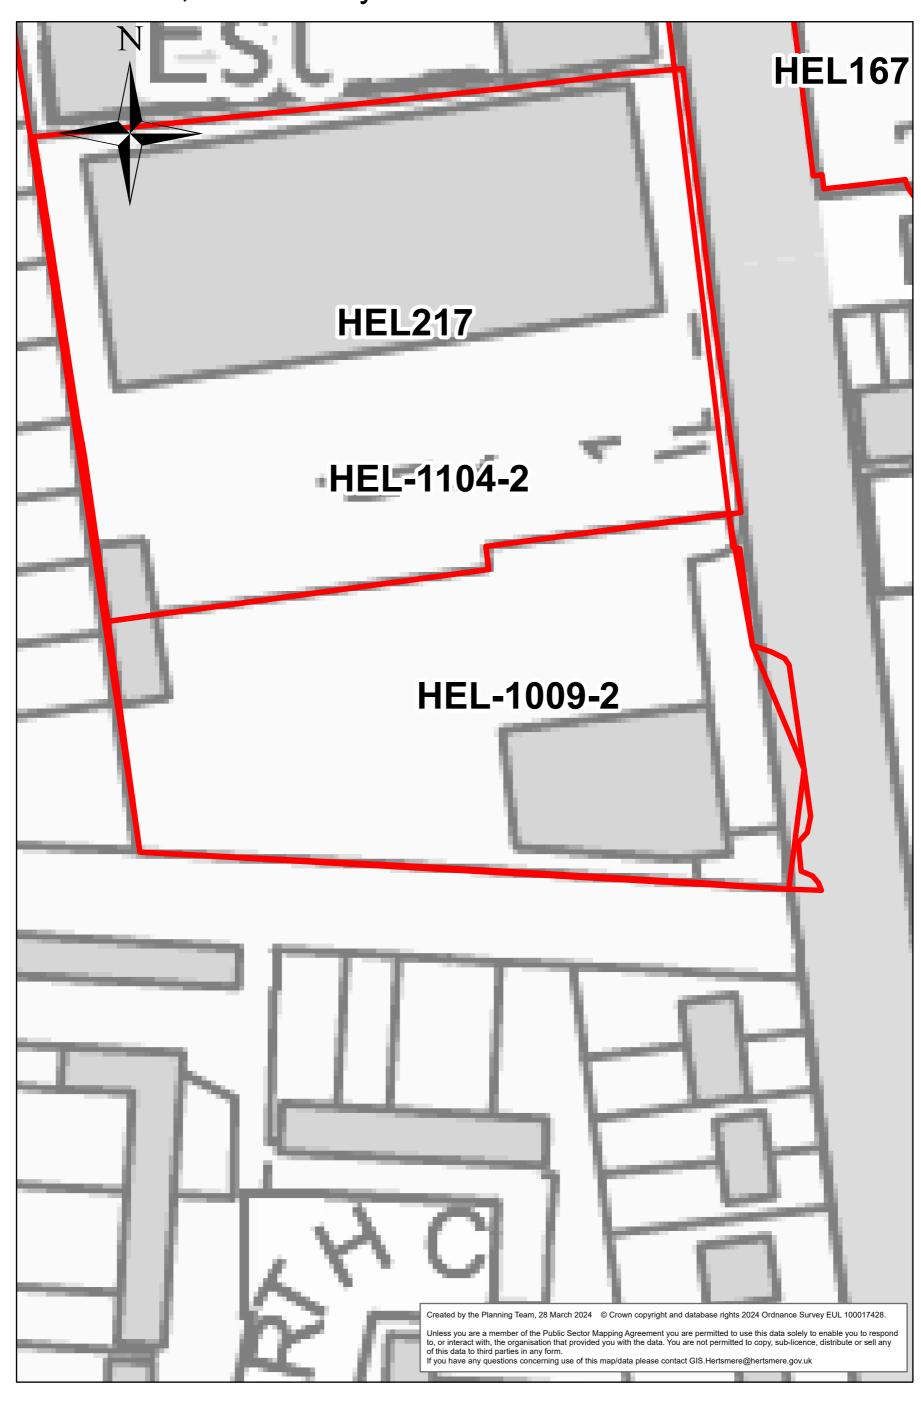

Way



0 0.0075 0.015 0.03 Miles

#### **Manor Point**



### Land at Stangate Crescent



0 0.0325 0.065 0.13 Miles

**HEL217** 

#### Manor Place Industrial Estate



0 0.0075 0.015 0.03 Miles

HEL341

#### Land West of Allum Lane



**HEL347** 

### Wrotham Park land off Cowley Hill



### Land North of Stapleton Road



#### HEL209a

### Land north of Barnet Lane (east)



0 0.05 0.1 0.2 Miles

HEL371



#### The Point



0 0.0125 0.025 0.05 Miles

#### Kendal Hall Farm



0 0.0325 0.065 0.13 Miles

#### Radlett Park Golf Course



0 0.125 0.25 0.5 Miles

HEL506

#### South of Allum Lane ADJ to HEL341



HEL-1006-2

#### 26-30 Theobald Street Borehamwood WD6 4SE



0 0.005 0.01 0.02 Miles

Land at Holly Cottage, Well End Road



0 0.015 0.03 0.06 Miles

### Instalcom House, Manor Way



0 0.0075 0.015 0.03 Miles

HEL-1014-2

Land east of Kailas (formerly the Marians), Barnet Lane, Elstree - Site D



HEL-0197-2

### Land North of Barnet Lane (West)



0 0.0175 0.035 0.07 Miles

Land at Organ Hall Farm, Borehamwood



### Well End Lodge, Well End Road



0 0.0075 0.015 0.03 Miles

### Land South of Allum Lane, Elstree



#### Land West of Vale Avenue, Borehamwood



### **EWC Elstree Way North**



0 0.01 0.02 0.04 Miles

### **EWC Elstree Way South**



#### **EWC Civic Car Park**



HEL-1103-2

## EWC Elstree Way / Bullhead Road



0 0.005 0.01 0.02 Miles

### **EWC Manor Way**



#### Land East of Green Street



### Lyndhurst Farm



HEL-1005-2

### Land rear of Catterick Way



**HEL907** 

# Maxwell Park Youth and Community Centre



0 0.005 0.01 0.02 Miles