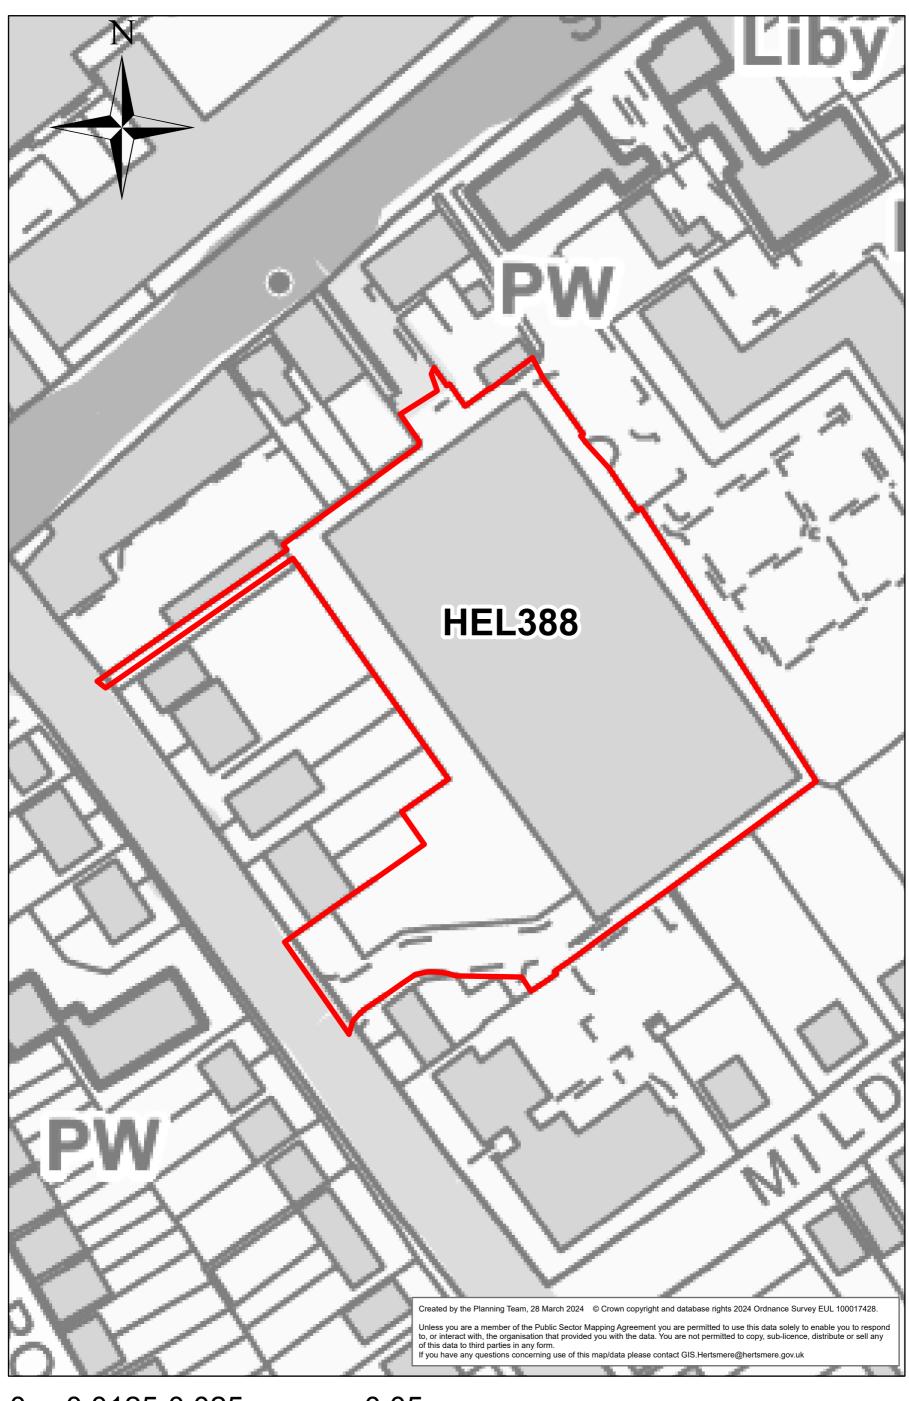

#### 26-30 Theobald Street Borehamwood WD6 4SE

0 0.005 0.01 0.02 Miles

Land at Holly Cottage, Well End Road

0 0.015 0.03 0.06 Miles