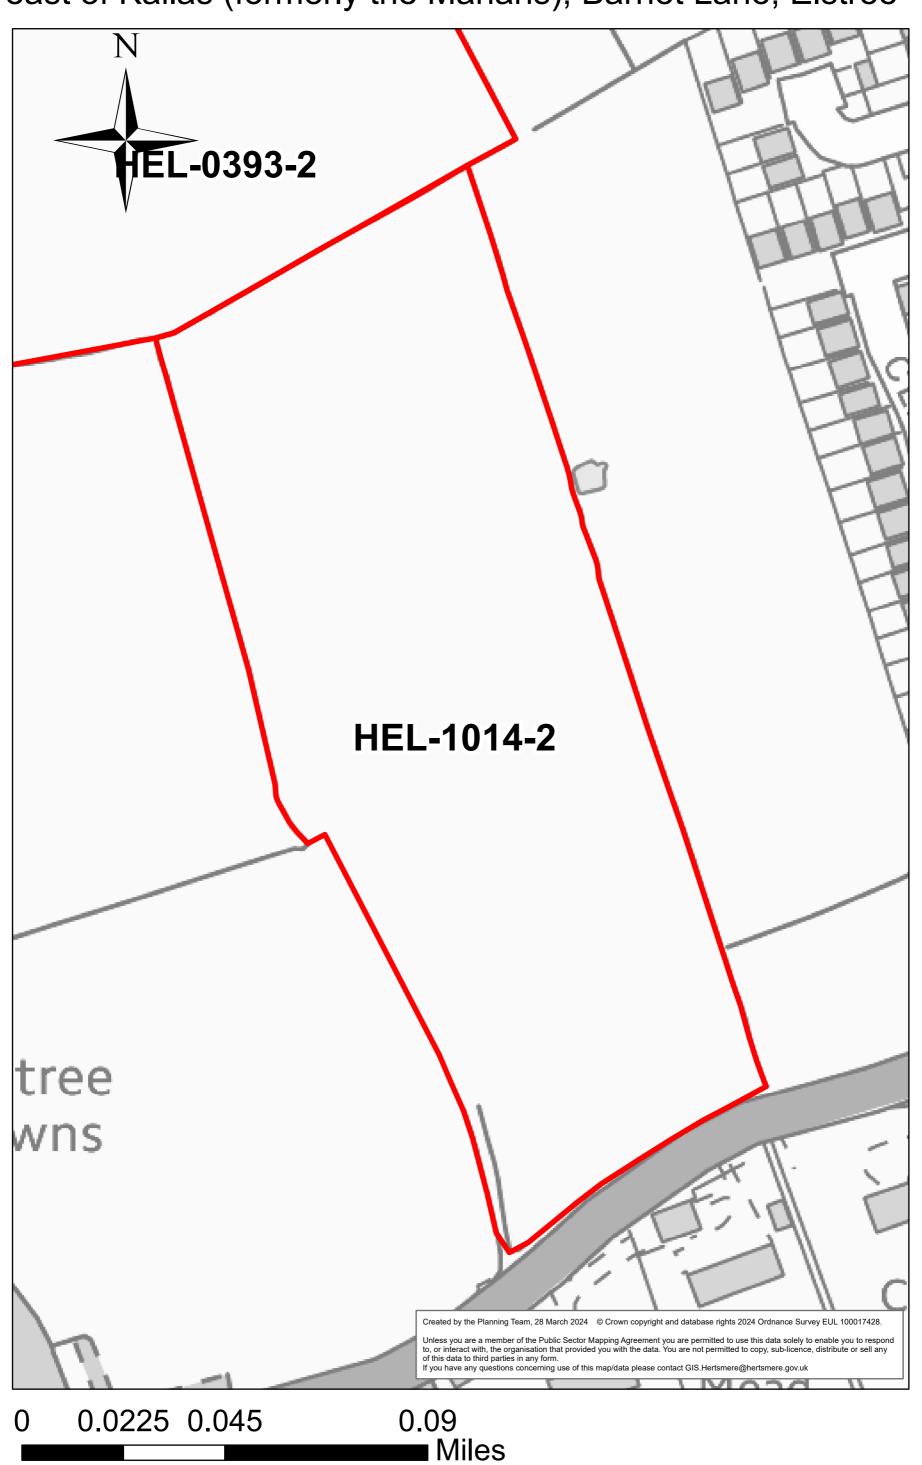

### Instalcom House, Manor Way

0 0.0075 0.015 0.03 Miles

HEL-1014-2

Land east of Kailas (formerly the Marians), Barnet Lane, Elstree - Site D

HEL-0197-2