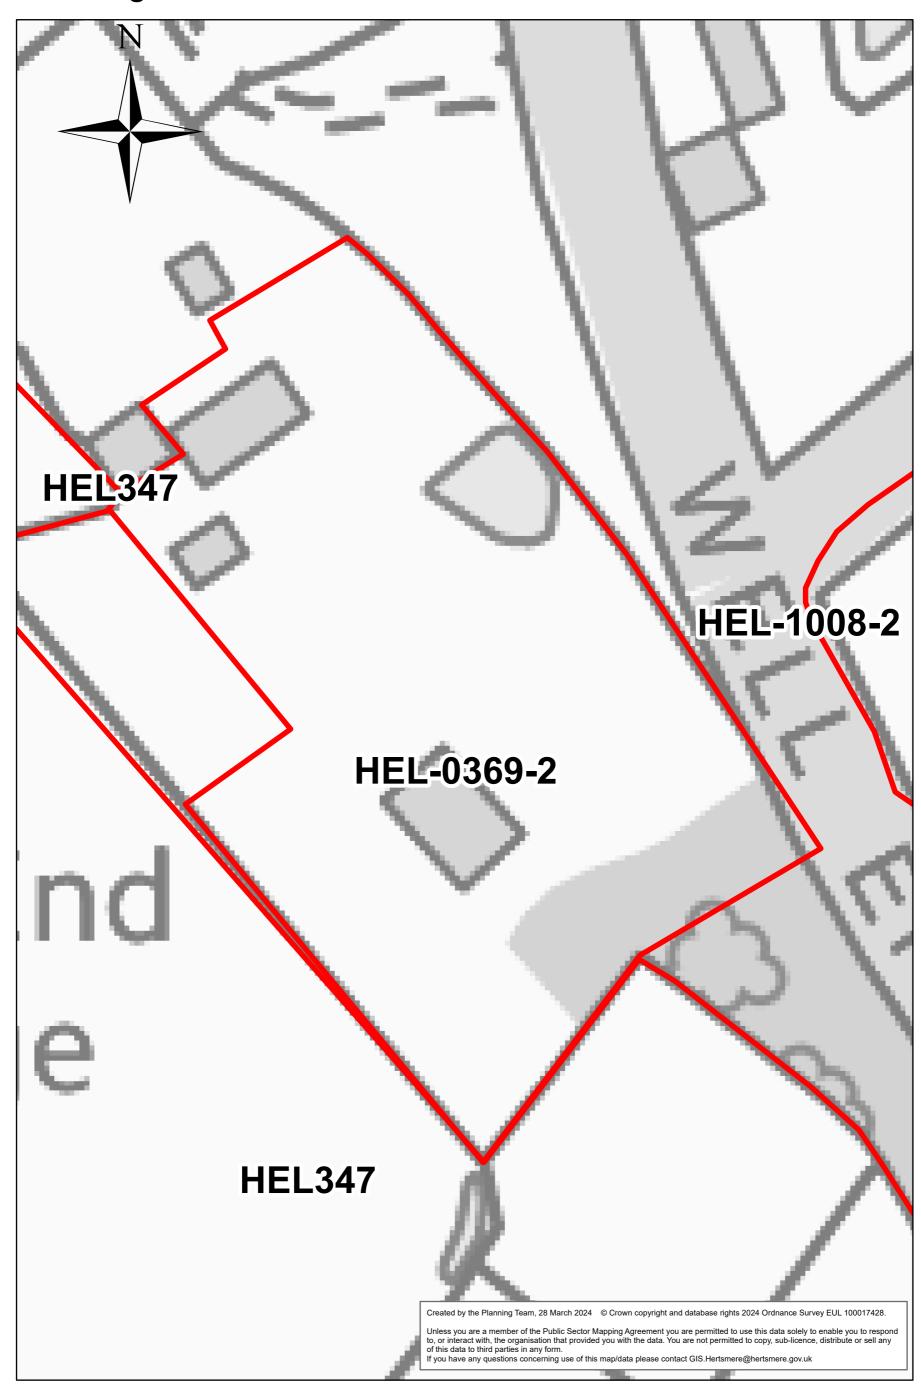

ff Cowley Hill



### Land North of Stapleton Road



#### HEL209a

### Land north of Barnet Lane (east)



0 0.05 0.1 0.2 Miles

HEL371



#### The Point



0 0.0125 0.025 0.05 Miles

#### Kendal Hall Farm



0 0.0325 0.065 0.13 Miles

#### Radlett Park Golf Course



0 0.125 0.25 0.5 Miles

HEL506

#### South of Allum Lane ADJ to HEL341



HEL-1006-2

#### 26-30 Theobald Street Borehamwood WD6 4SE



0 0.005 0.01 0.02 Miles

Land at Holly Cottage, Well End Road



0 0.015 0.03 0.06 Miles

### Instalcom House, Manor Way



0 0.0075 0.015 0.03 Miles

HEL-1014-2

Land east of Kailas (formerly the Marians), Barnet Lane, Elstree - Site D



HEL-0197-2

### Land North of Barnet Lane (West)



0 0.0175 0.035 0.07 Miles

Land at Organ Hall Farm, Borehamwood



### Well End Lodge, Well End Road



0 0.0075 0.015 0.03 Miles

### Land South of Allum Lane, Elstree



#### Land West of Vale Avenue, Borehamwood



### **EWC Elstree Way North**



0 0.01 0.02 0.04 Miles

### **EWC Elstree Way South**



#### **EWC Civic Car Park**



HEL-1103-2

## EWC Elstree Way / Bullhead Road



0 0.005 0.01 0.02 Miles

### **EWC Manor Way**



#### Land East of Green Street



### Lyndhurst Farm



HEL-1005-2

### Land rear of Catterick Way



**HEL907** 

# Maxwell Park Youth and Community Centre



0 0.005 0.01 0.02 Miles