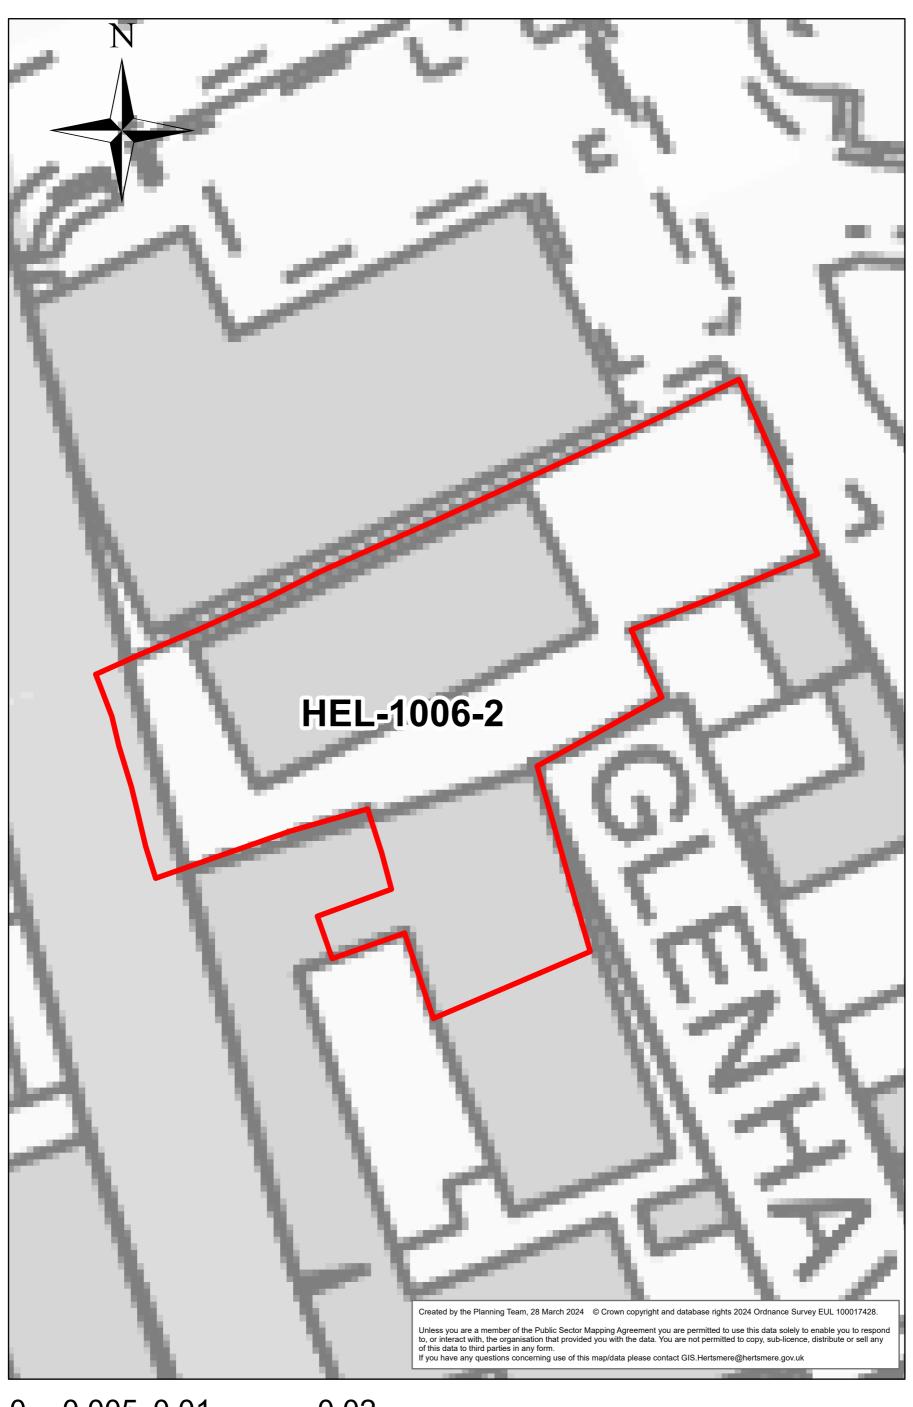

#### 26-30 Theobald Street Borehamwood WD6 4SE

0 0.005 0.01 0.02 Miles

Land at Holly Cottage, Well End Road

0 0.015 0.03 0.06 Miles