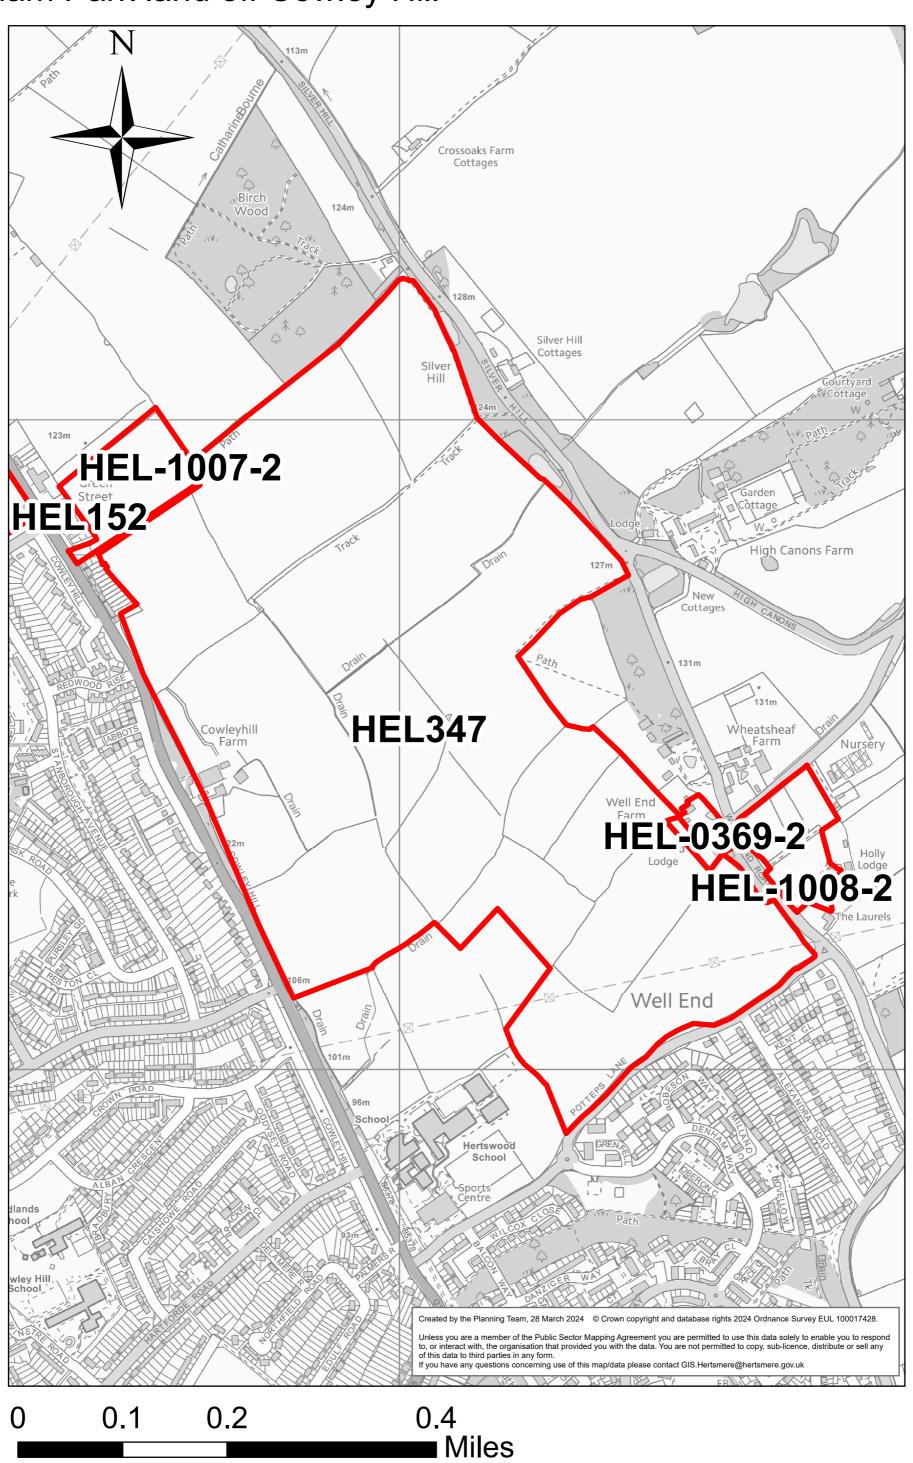

#### **Elstree Gate**



0 0.015 0.03 0.06 Miles

## 1 Elstree Way



0 0.0075 0.015 0.03 Miles

#### **Manor Point**



### Land at Stangate Crescent



0 0.0325 0.065 0.13 Miles

**HEL217** 

#### Manor Place Industrial Estate



0 0.0075 0.015 0.03 Miles

HEL341

#### Land West of Allum Lane



**HEL347** 

### Wrotham Park land off Cowley Hill



### Land North of Stapleton Road



#### HEL209a

### Land north of Barnet Lane (east)



0 0.05 0.1 0.2 Miles

HEL371



#### The Point



0 0.0125 0.025 0.05 Miles

#### Kendal Hall Farm



0 0.0325 0.065 0.13 Miles

#### Radlett Park Golf Course



0 0.125 0.25 0.5 Miles

HEL506

#### South of Allum Lane ADJ to HEL341



HEL-1006-2

#### 26-30 Theobald Street Borehamwood WD6 4SE



0 0.005 0.01 0.02 Miles

Land at Holly Cottage, Well End Road



0 0.015 0.03 0.06 Miles

### Instalcom House, Manor Way



0 0.0075 0.015 0.03 Miles

HEL-1014-2

Land east of Kailas (formerly the Marians), Barnet Lane, Elstree - Site D



HEL-0197-2

### Land North of Barnet Lane (West)



0 0.0175 0.035 0.07 Miles

Land at Organ Hall Farm, Borehamwood



### Well End Lodge, Well End Road



0 0.0075 0.015