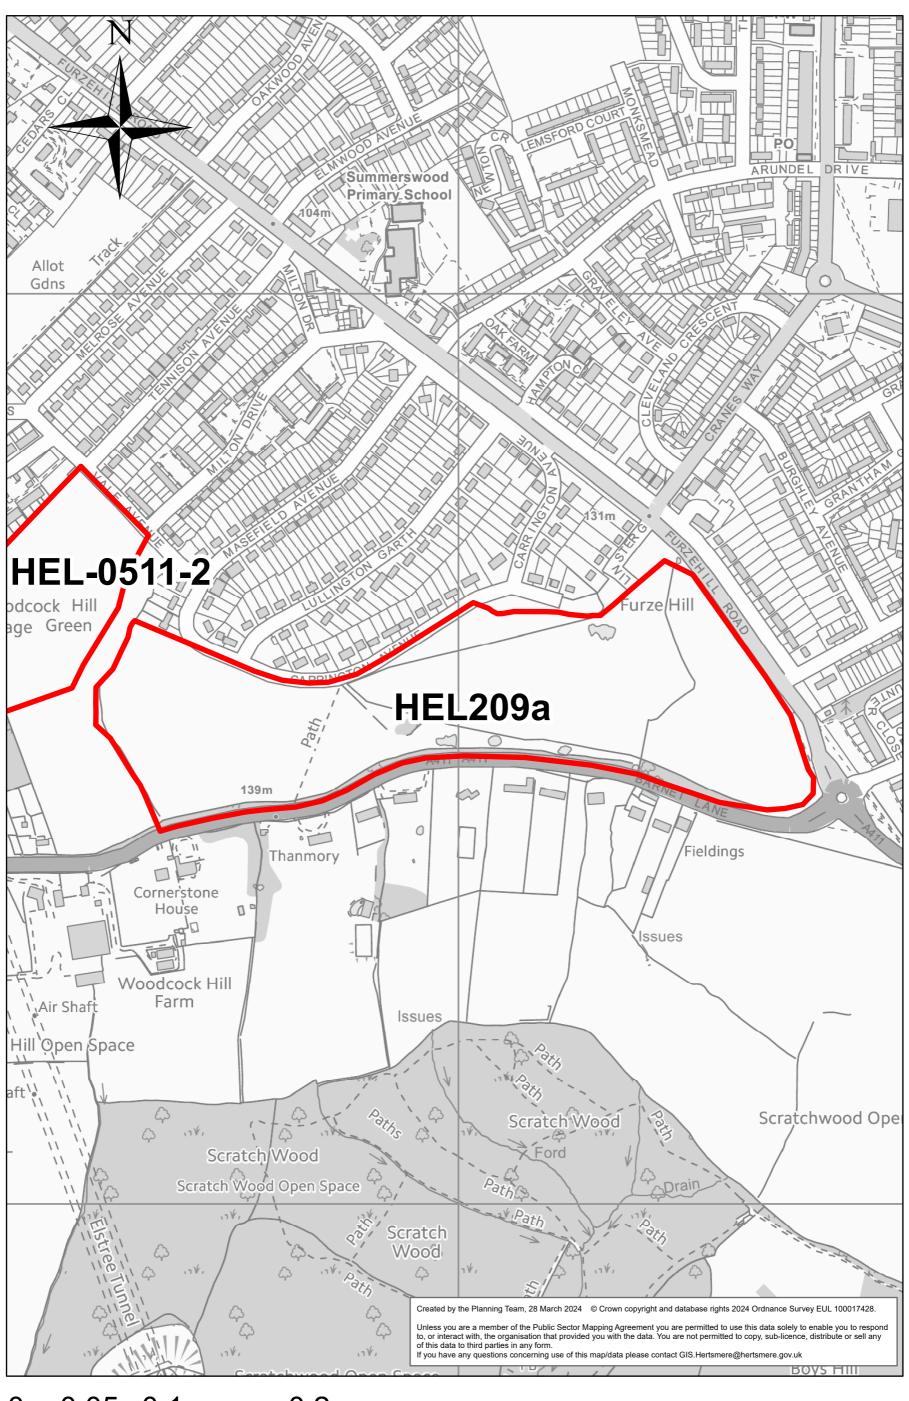

#### HEL209a

### Land north of Barnet Lane (east)

0 0.05 0.1 0.2 Miles

HEL371