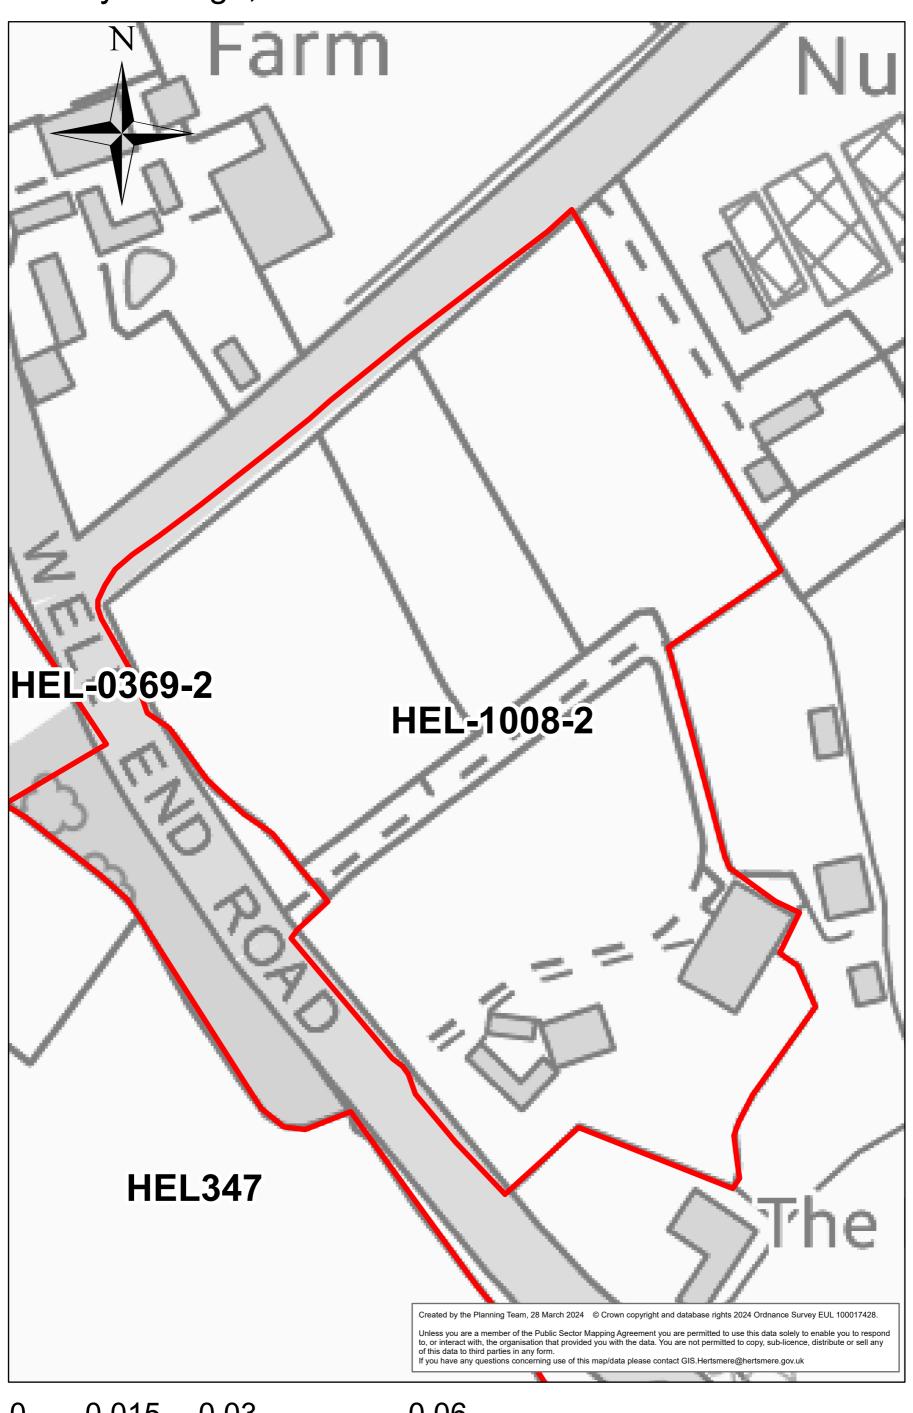

**Elstree Gate**



0 0.015 0.03 0.06 Miles

## 1 Elstree Way



0 0.0075 0.015 0.03 Miles

#### **Manor Point**



### Land at Stangate Crescent



0 0.0325 0.065 0.13 Miles

**HEL217** 

#### Manor Place Industrial Estate



0 0.0075 0.015 0.03 Miles

HEL341

#### Land West of Allum Lane



**HEL347** 

### Wrotham Park land off Cowley Hill



### Land North of Stapleton Road



#### HEL209a

### Land north of Barnet Lane (east)



0 0.05 0.1 0.2 Miles

HEL371



#### The Point



0 0.0125 0.025 0.05 Miles

#### Kendal Hall Farm



0 0.0325 0.065 0.13 Miles

#### Radlett Park Golf Course



0 0.125 0.25 0.5 Miles

HEL506

#### South of Allum Lane ADJ to HEL341



HEL-1006-2

#### 26-30 Theobald Street Borehamwood WD6 4SE



0 0.005 0.01 0.02 Miles

Land at Holly Cottage, Well End Road



0 0.015 0.03 0.06 Miles

### Instalcom House, Manor Way



0 0.0075 0.015 0.03 Miles

HEL-1014-2

Land east of Kailas (formerly the Marians), Barnet Lane, Elstree - Site D



HEL-0197-2

### Land North of Barnet Lane (West)



0 0.0175 0.035 0.07 Miles

Land at Organ Hall Farm, Borehamwood



### Well End Lodge, Well End Road



0 0.0075 0.015 0.03 Miles

### Land South of Allum Lane, Elstree



#### Land West of Vale Avenue, Borehamwood



### **EWC Elstree Way North**



0 0.01 0.02 0.04 Miles

### **EWC Elstree Way South**



#### **EWC Civic Car Park**



HEL-1103-2

## EWC Elstree Way / Bullhead Road



0 0.005 0.01 0.02 Miles

### **EWC Manor Way**



#### Land East of Green Street



### Lyndhurst Farm



HEL-1005-2

### Land rear of Catterick Way



**HEL907** 

# Maxwell Park Yo