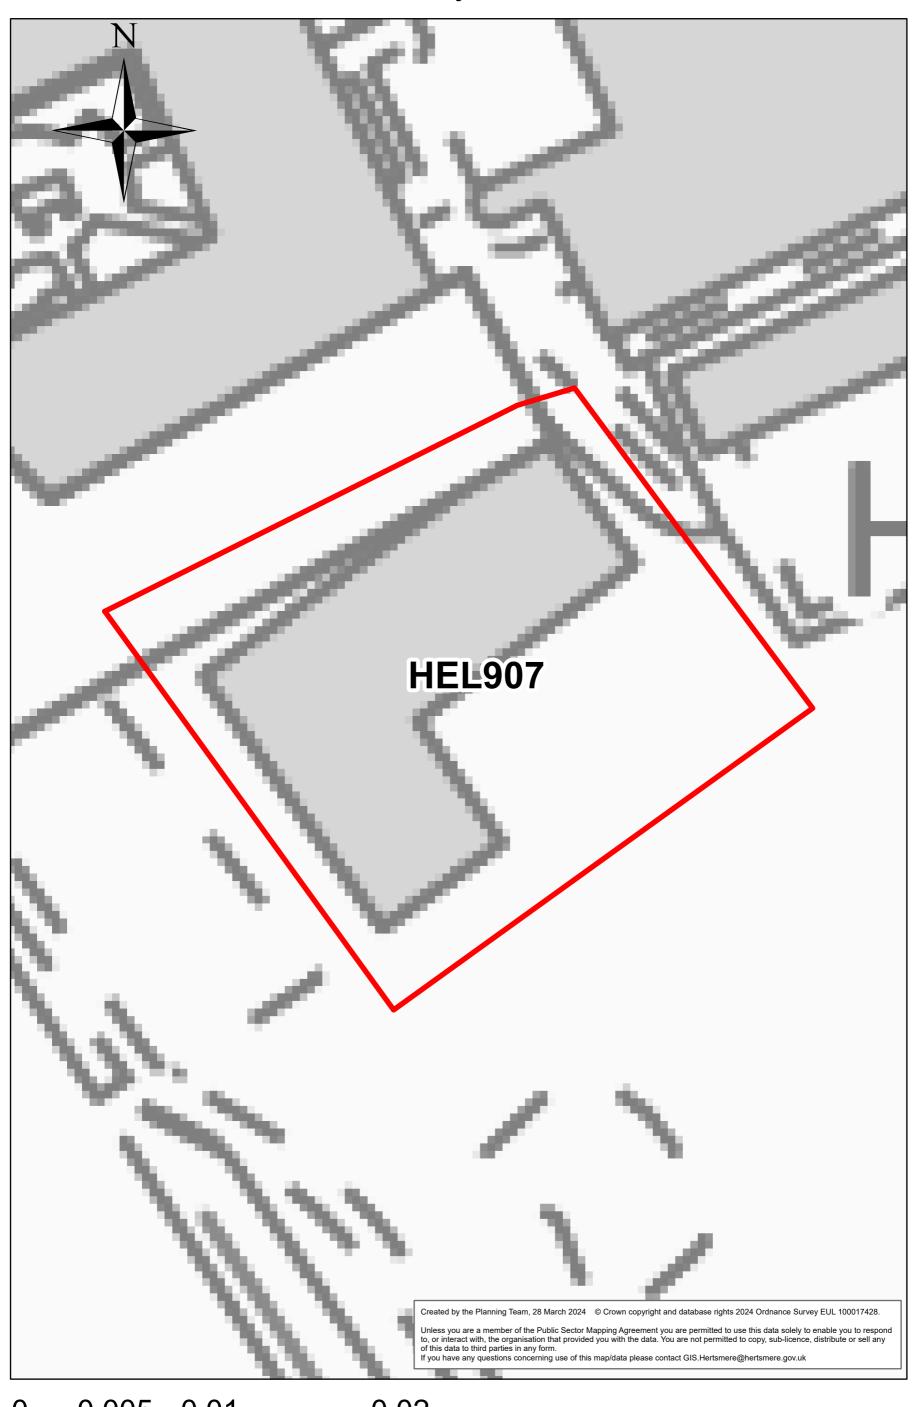

### Instalcom House, Manor Way



0 0.0075 0.015 0.03 Miles

HEL-1014-2

Land east of Kailas (formerly the Marians), Barnet Lane, Elstree - Site D



HEL-0197-2

### Land North of Barnet Lane (West)



0 0.0175 0.035 0.07 Miles

Land at Organ Hall Farm, Borehamwood



### Well End Lodge, Well End Road



0 0.0075 0.015 0.03 Miles

### Land South of Allum Lane, Elstree



#### Land West of Vale Avenue, Borehamwood



### **EWC Elstree Way North**



0 0.01 0.02 0.04 Miles

### **EWC Elstree Way South**



#### **EWC Civic Car Park**



HEL-1103-2

## EWC Elstree Way / Bullhead Road



0 0.005 0.01 0.02 Miles

### **EWC Manor Way**



#### Land East of Green Street



### Lyndhurst Farm



HEL-1005-2

### Land rear of Catterick Way



**HEL907** 

# Maxwell Park Youth and Community Centre



0 0.005 0.01 0.02 Miles