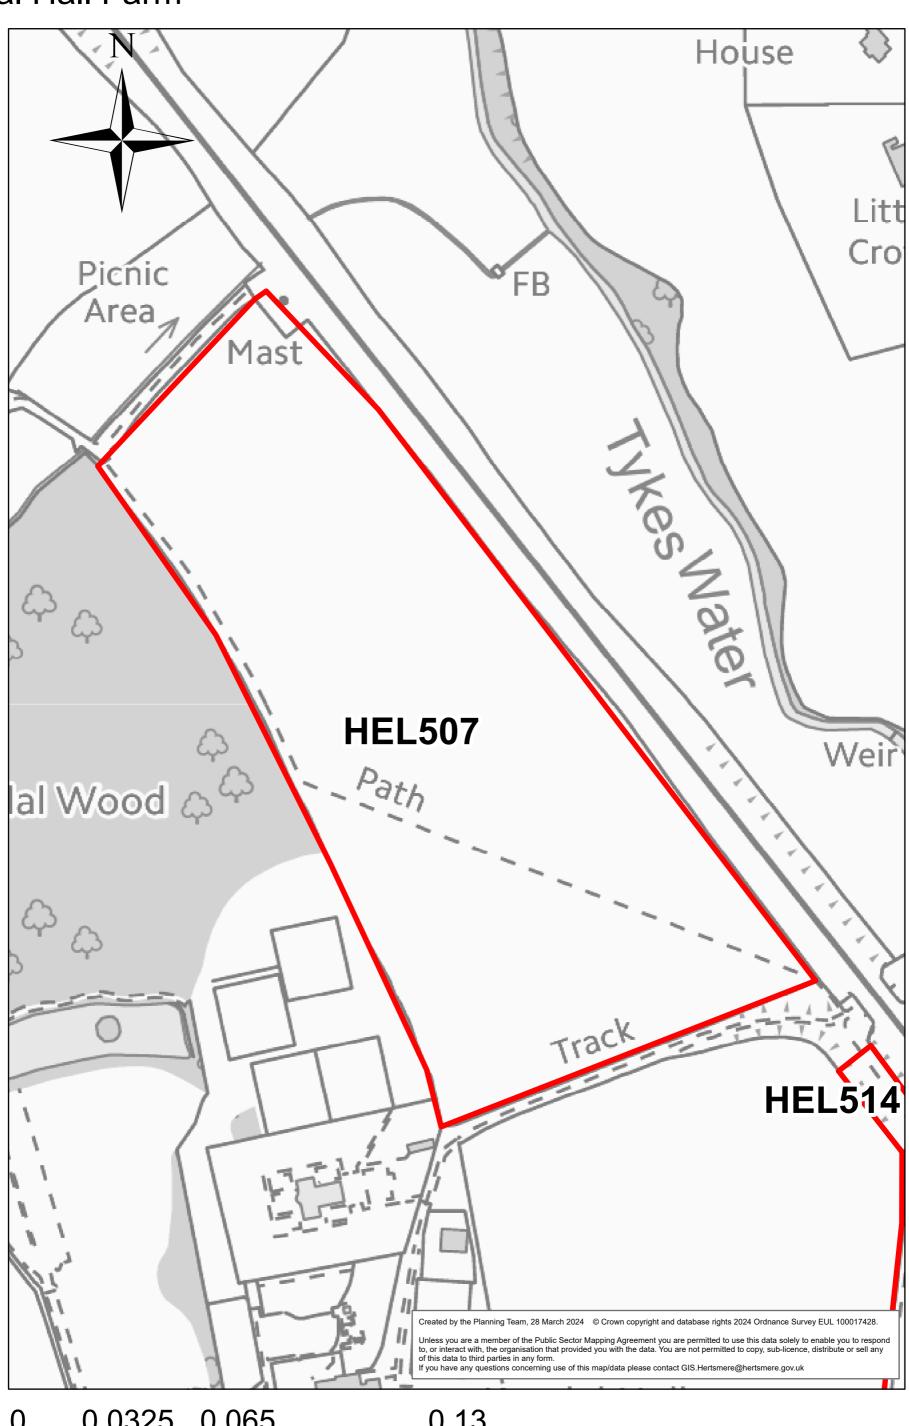

#### **Elstree Gate**



0 0.015 0.03 0.06 Miles

## 1 Elstree Way



0 0.0075 0.015 0.03 Miles

#### **Manor Point**



### Land at Stangate Crescent



0 0.0325 0.065 0.13 Miles

**HEL217** 

#### Manor Place Industrial Estate



0 0.0075 0.015 0.03 Miles

HEL341

#### Land West of Allum Lane



**HEL347** 

### Wrotham Park land off Cowley Hill



### Land North of Stapleton Road



#### HEL209a

### Land north of Barnet Lane (east)



0 0.05 0.1 0.2 Miles

HEL371



#### The Point



0 0.0125 0.025 0.05 Miles

#### Kendal Hall Farm



0 0.0325 0.065 0.13 Miles

#### Radlett Park Golf Course



0 0.125 0.25 0.5 Miles

HEL506

#### South of Allum Lane ADJ to HEL341



HEL-1006-2

#### 26-30 Theobald Street Borehamwood WD6 4SE



0 0.005 0.01 0.02 Miles

Land at Holly Cottage, Well End Road



0 0.015 0.03 0.06 Miles

### Instalcom House, Manor Way



0 0.0075 0.015 0.03 Miles

HEL-1014-2

Land east of Kailas (formerly the Marians), Barnet Lane, Elstree - Site D



HEL-0197-2

### Land North of Barnet Lane (West)



0 0.0175 0.035 0.07 Miles

Land at Organ Hall Farm, Borehamwood



### Well End Lodge, Well End Road



0 0.0075 0.015 0.03 Miles

### Land South of Allum Lane, Elstree



#### Land West of Vale Avenue, Borehamwood



### **EWC Elstree Way North**



0 0.01 0.02 0.04 Miles

### **EWC Elstree Way South**



##