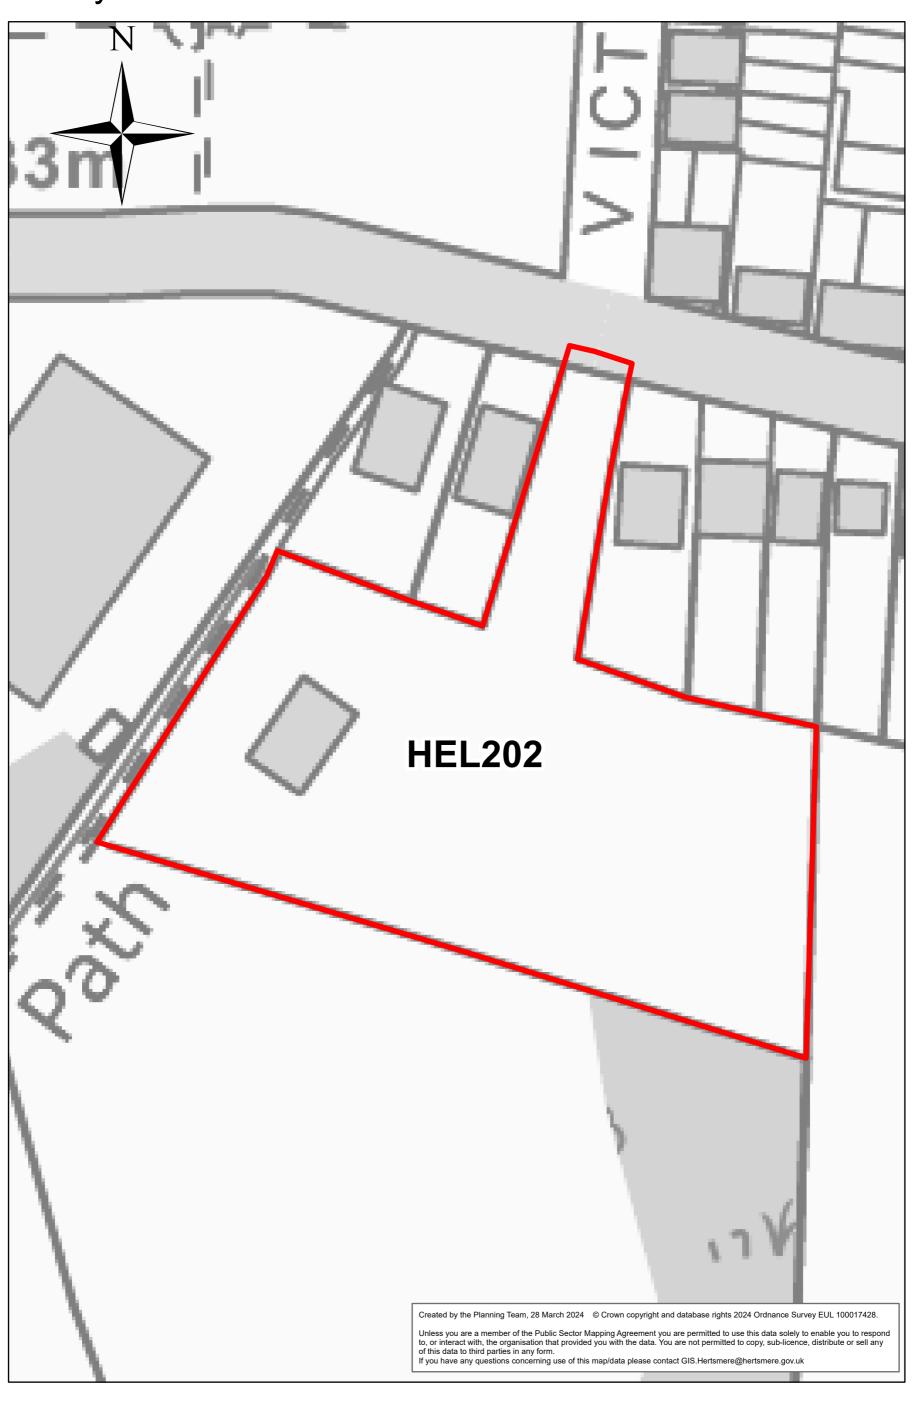

# Site at Merry Hill Road

0 0.0125 0.025 0.05 Miles

HEL215

The Paddock, Elstree Road

HEL337b