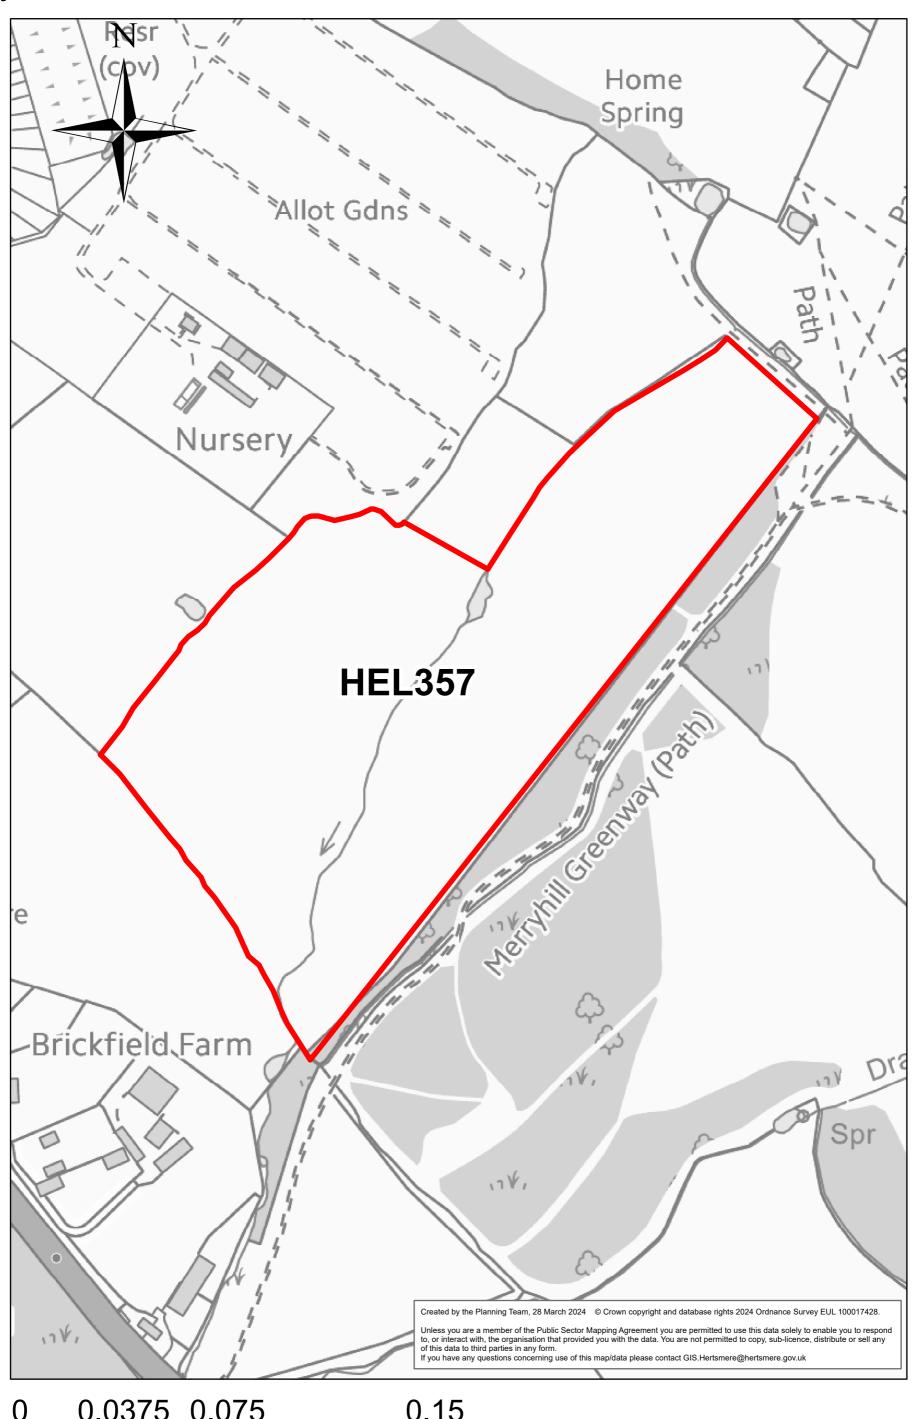

**HEL175** 

## Hartsbourne Country Club



0 0.0225 0.045 0.09 Miles

**HEL176** 

#### Former Bushey Golf and Country Club



**HEL201** 

### Land at Little Bushey Lane



HEL202

# Site at Merry Hill Road



0 0.0125 0.025 0.05 Miles

HEL215



The Paddock, Elstree Road



HEL337b

# Land East of Farm Way (site 2)



#### Land north of Farm Way (Compass Park)



### Oxhey Lane



0 0.0375 0.075 0.15 Miles

HEL386

## Gravel allotments, Heathbourne Road



0 0.0125 0.025 0.05 Miles

#### Greenacres



# Birchville Cottage



0 0.0075 0.015 0.03 Miles

HEL-1001-2

## Land to South East of Merry Hill Road



HEL-1003-2

# Land at Magnolia Drive



0 0.0075 0.015 0.03 Miles

HEL-1050-2

### Land South of Merry Hill Road, Bushey



0 0.0175 0.035 0.07 Miles

HEL-1036b-

## Land at Stephenson Way, Bushey



0 0.0275 0.055 0.11 Miles

Harts Farm, Little Bushey Lane



#### B4 Heathbourne Green, Bushey



HEL-0510-2

# Melbury Stables, Hilfield Lane South



0 0.0075 0.015 0.03 Miles

HEL-0905-2

#### Bushey Hall Golf Club, Bushey Hall Drive



0 0.075 0.15 0.3 Miles

HEL-1062-2

Land Between Heathbourne Cottage and Oak Lodge, Bushey



0 0.0175 0.035 0.07 Miles

HEL337c