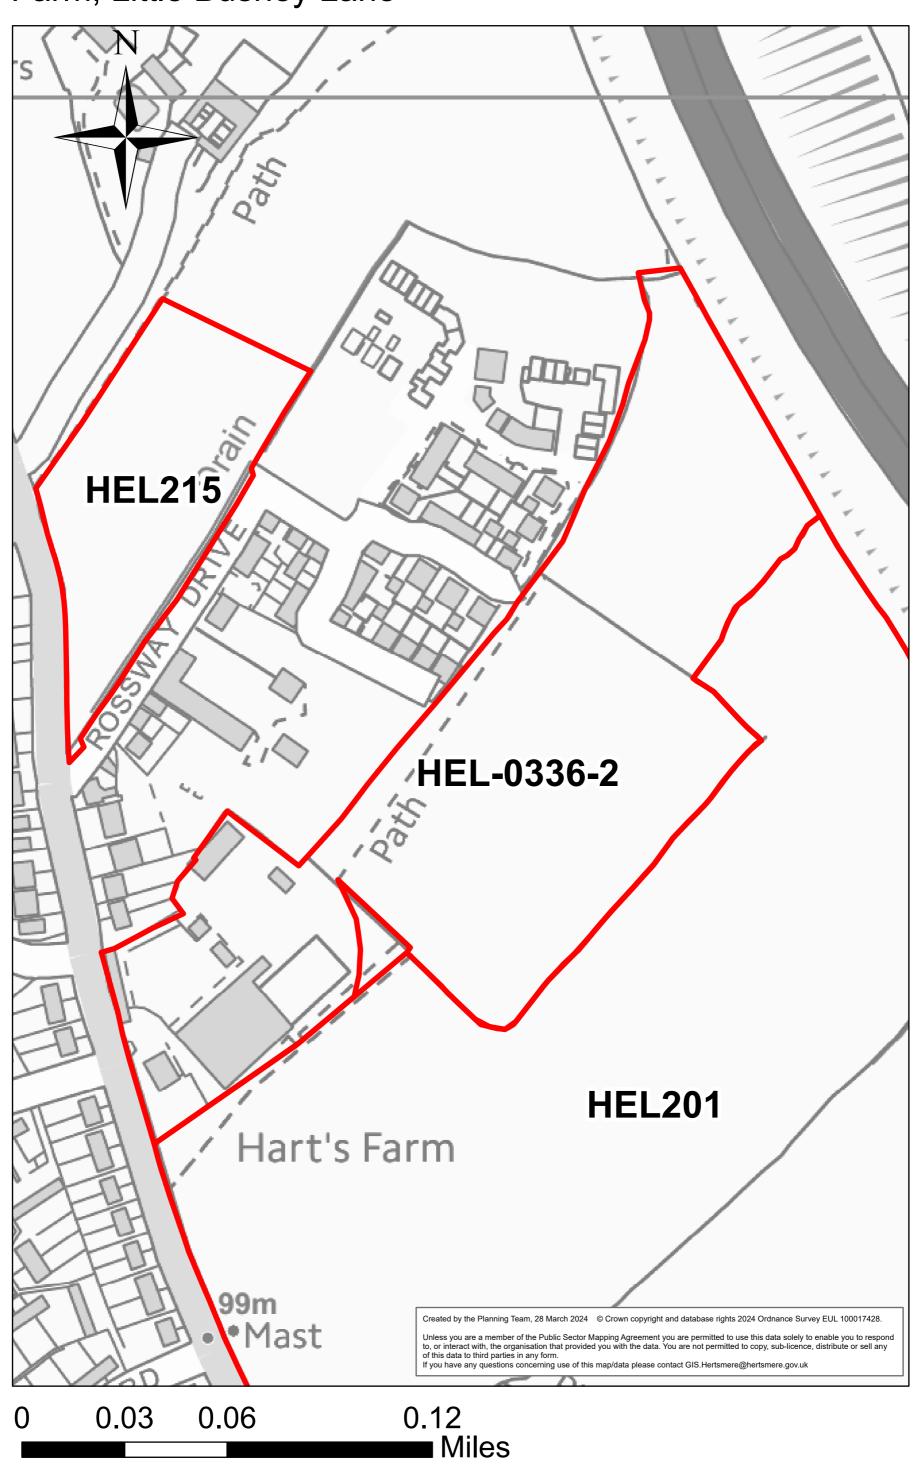

176** 

#### Former Bushey Golf and Country Club



**HEL201** 

### Land at Little Bushey Lane



HEL202

# Site at Merry Hill Road



0 0.0125 0.025 0.05 Miles

HEL215



The Paddock, Elstree Road



HEL337b

# Land East of Farm Way (site 2)



#### Land north of Farm Way (Compass Park)



### Oxhey Lane



0 0.0375 0.075 0.15 Miles

HEL386

## Gravel allotments, Heathbourne Road



0 0.0125 0.025 0.05 Miles

#### Greenacres



# Birchville Cottage



0 0.0075 0.015 0.03 Miles

HEL-1001-2

## Land to South East of Merry Hill Road



HEL-1003-2

# Land at Magnolia Drive



0 0.0075 0.015 0.03 Miles

HEL-1050-2

### Land South of Merry Hill Road, Bushey



0 0.0175 0.035 0.07 Miles

HEL-1036b-

## Land at Stephenson Way, Bushey



0 0.0275 0.055 0.11 Miles

Harts Farm, Little Bushey Lane



#### B4 Heathbourne Green, Bushey



HEL-0510-2

# Melbury Stables, Hilfield Lane South



0 0.0075 0.015 0.03 Miles

HEL-0905-2

#### Bushey Hall Golf Club, Bushey Hall Drive



0 0.075 0.15 0.3 Miles

HEL-1062-2

Land Between Heathbourne Cottage and Oak Lodge, Bushey



0 0.0175 0.035 0.07 Miles

HEL337c

# Land east of Farm Way (Site 1)



**HEL211** 

## Land North of Litttle Bushey Lane



0 0.02 0.04 0.08 Miles

## Kemp Place Car Park



0 0.005 0.01 0.02 Miles