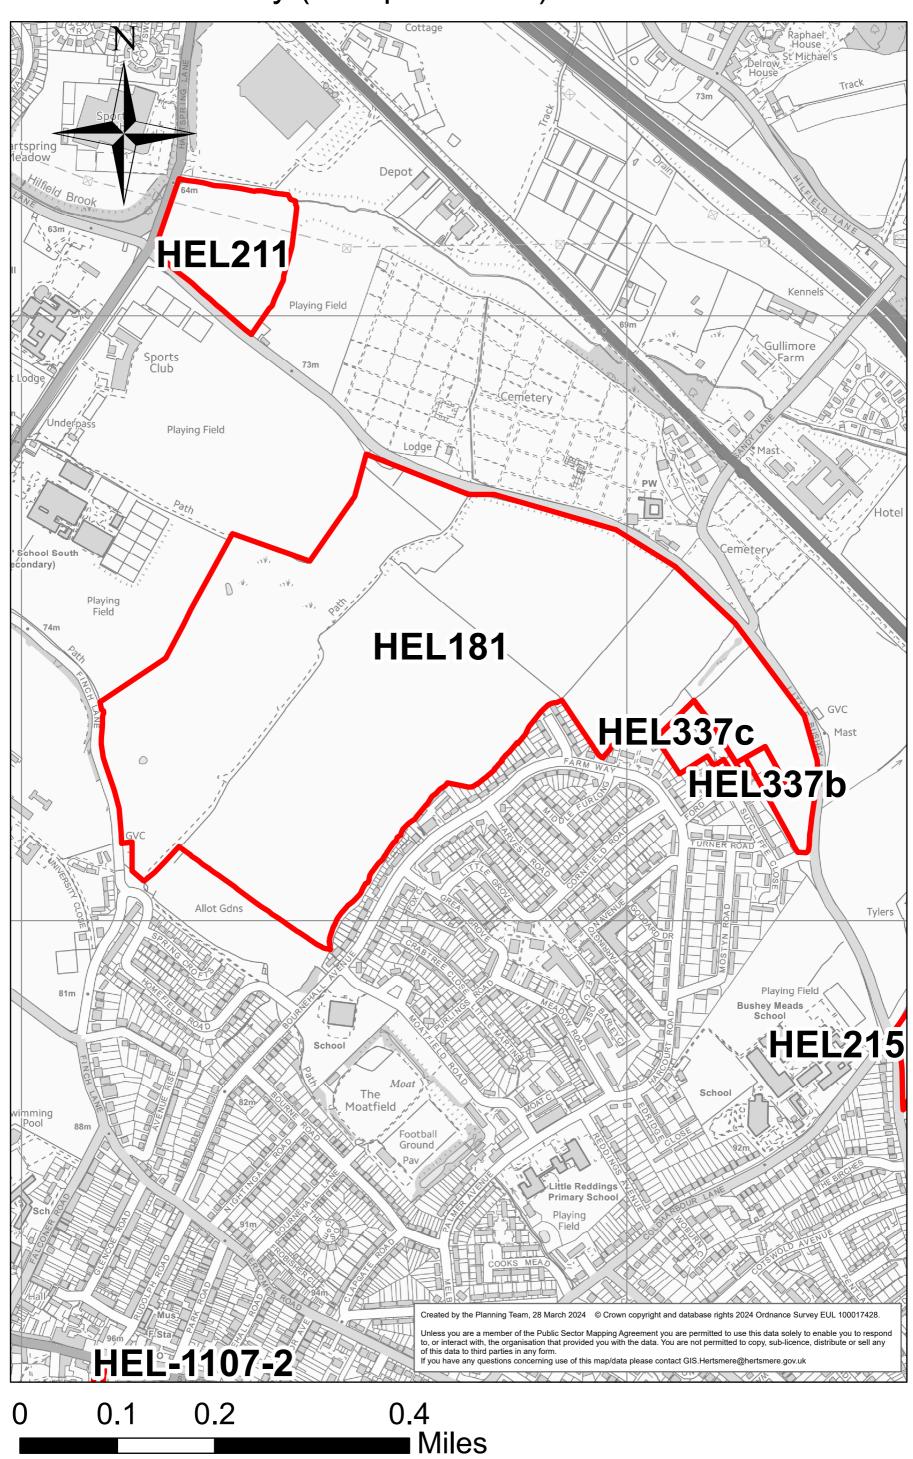

## Land North of Litttle Bushey Lane

0 0.02 0.04 0.08 Miles

# Land East of Farm Way (site 2)

# Land east of Farm Way (Site 1)

**HEL211** 

# Site at Merry Hill Road

0 0.0125 0.025 0.05 Miles

HEL215

The Paddock, Elstree Road

HEL337b