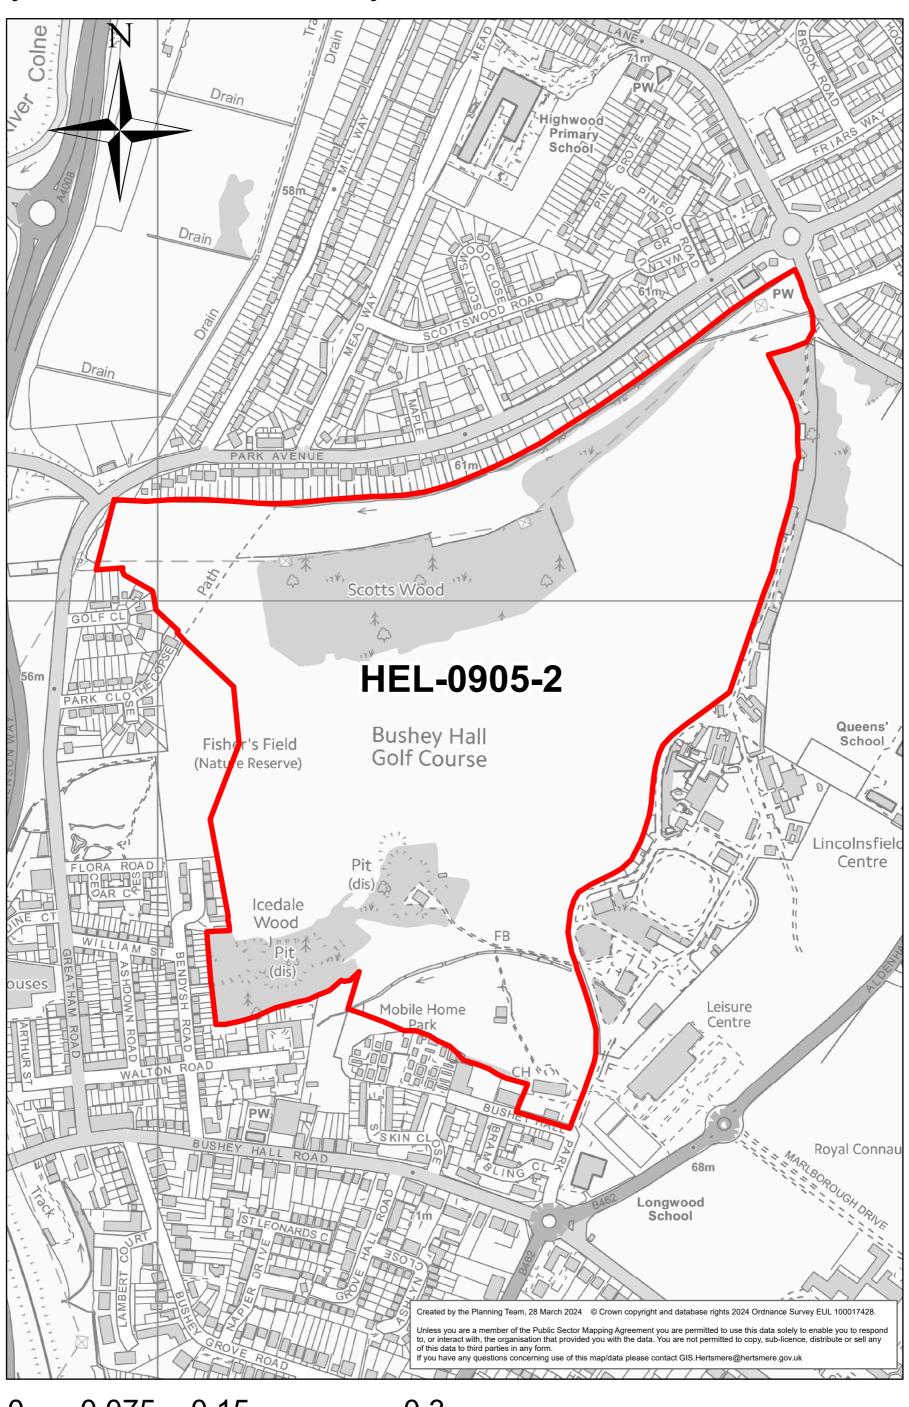

#### Bushey Hall Golf Club, Bushey Hall Drive

0 0.075 0.15 0.3 Miles

HEL-1062-2

Land Between Heathbourne Cottage and Oak Lodge, Bushey

0 0.0175 0.035 0.07 Miles

HEL337c