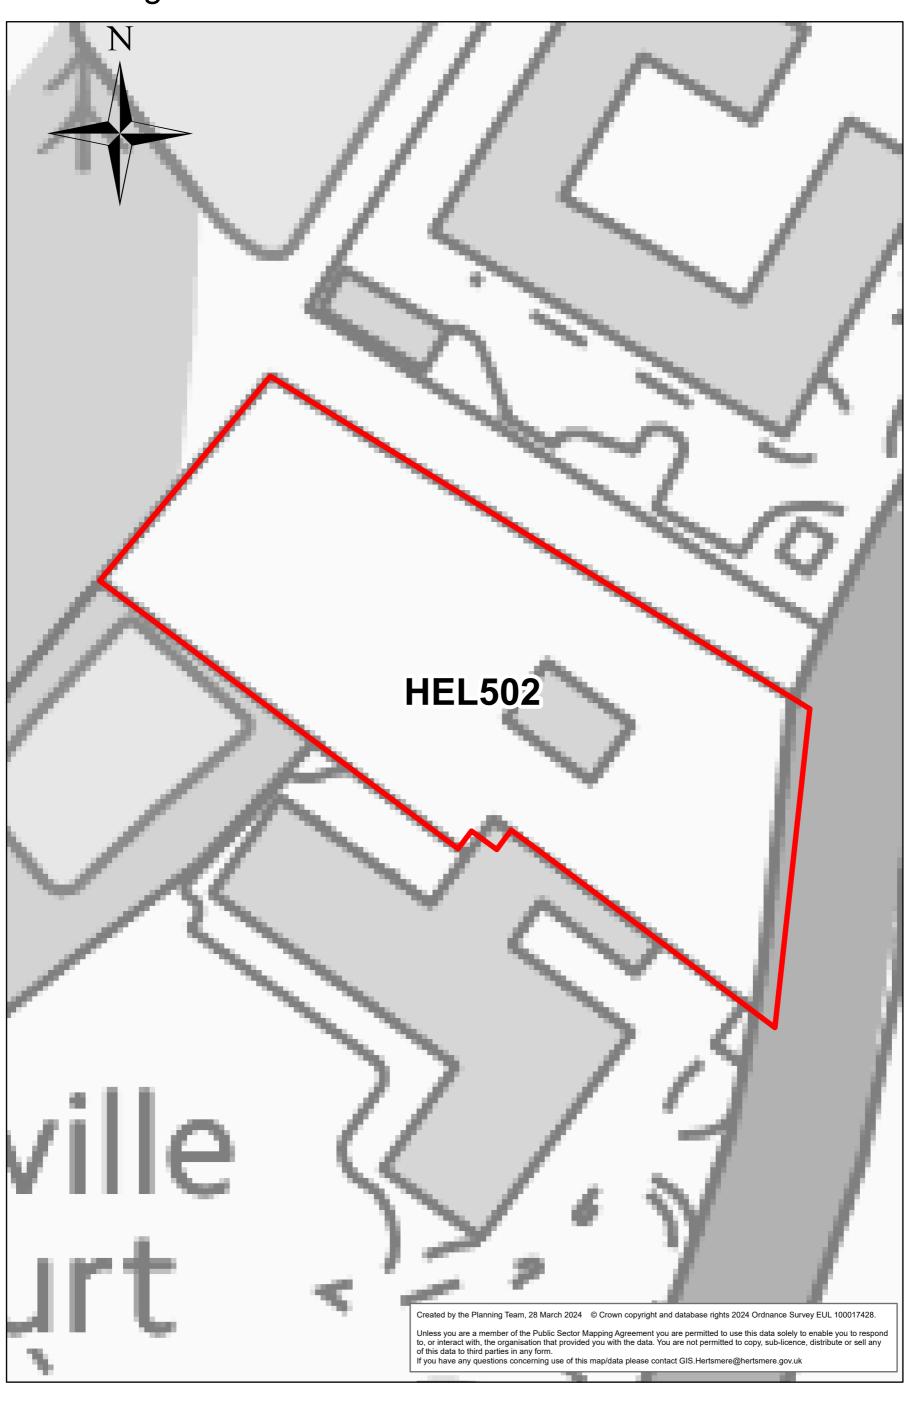

**HEL175** 

## Hartsbourne Country Club



0 0.0225 0.045 0.09 Miles

**HEL176** 

#### Former Bushey Golf and Country Club



**HEL201** 

### Land at Little Bushey Lane



HEL202

# Site at Merry Hill Road



0 0.0125 0.025 0.05 Miles

HEL215



The Paddock, Elstree Road



HEL337b

# Land East of Farm Way (site 2)



#### Land north of Farm Way (Compass Park)



### Oxhey Lane



0 0.0375 0.075 0.15 Miles

HEL386

## Gravel allotments, Heathbourne Road



0 0.0125 0.025 0.05 Miles

#### Greenacres



# Birchville Cottage



0 0.0075 0.015 0.03 Miles

HEL-1001-2

## Land to South East of Merry Hill Road



HEL-1003-2

# Land at Magnolia Drive



0 0.0075 0.015 0.03 Miles

HEL-1050-2

### Land South of Merry Hill Road, Bushey



0 0.0175 0.035 0.07 Miles

HEL-1036b-

## Land at Stephenson Way, Bushey



0 0.0275 0.055 0.11 Miles

Harts Farm, Little Bushey Lane



#### B4 Heathbourne Green, Bushey



HEL-0510-2

# Melbury Stables, Hilfield Lane South



0 0.0075 0.015 0.03 Miles

HEL-0905-2

#### Bushey Hall Golf Club, Bushey Hall Drive



0 0.075 0.15 0.3 Miles

HEL-1062-2

Land Between Heathbourne Cottage and Oak Lodge, Bushey



0 0.0175 0.035 0.07 Miles

HEL337c

# Land east of Farm Way (Site 1)



**HEL211** 

## Land North of Litttle Bushey Lane



0 0.02 0.04 0.08 Miles

## Kemp Place Car Park



0 0.00