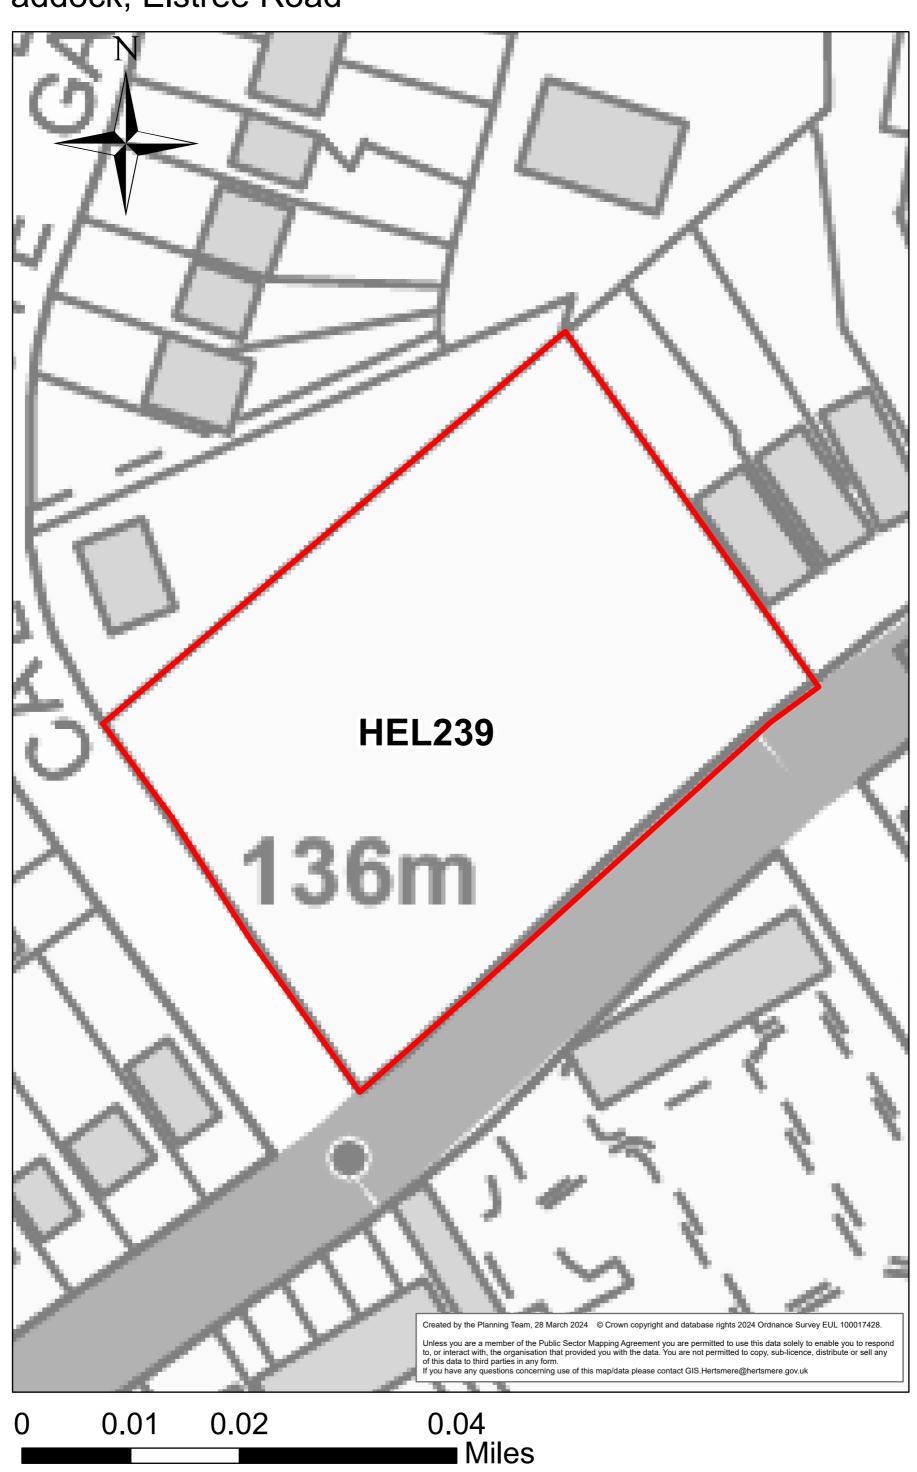

# Site at Merry Hill Road

0 0.0125 0.025 0.05 Miles

HEL215

The Paddock, Elstree Road

HEL337b