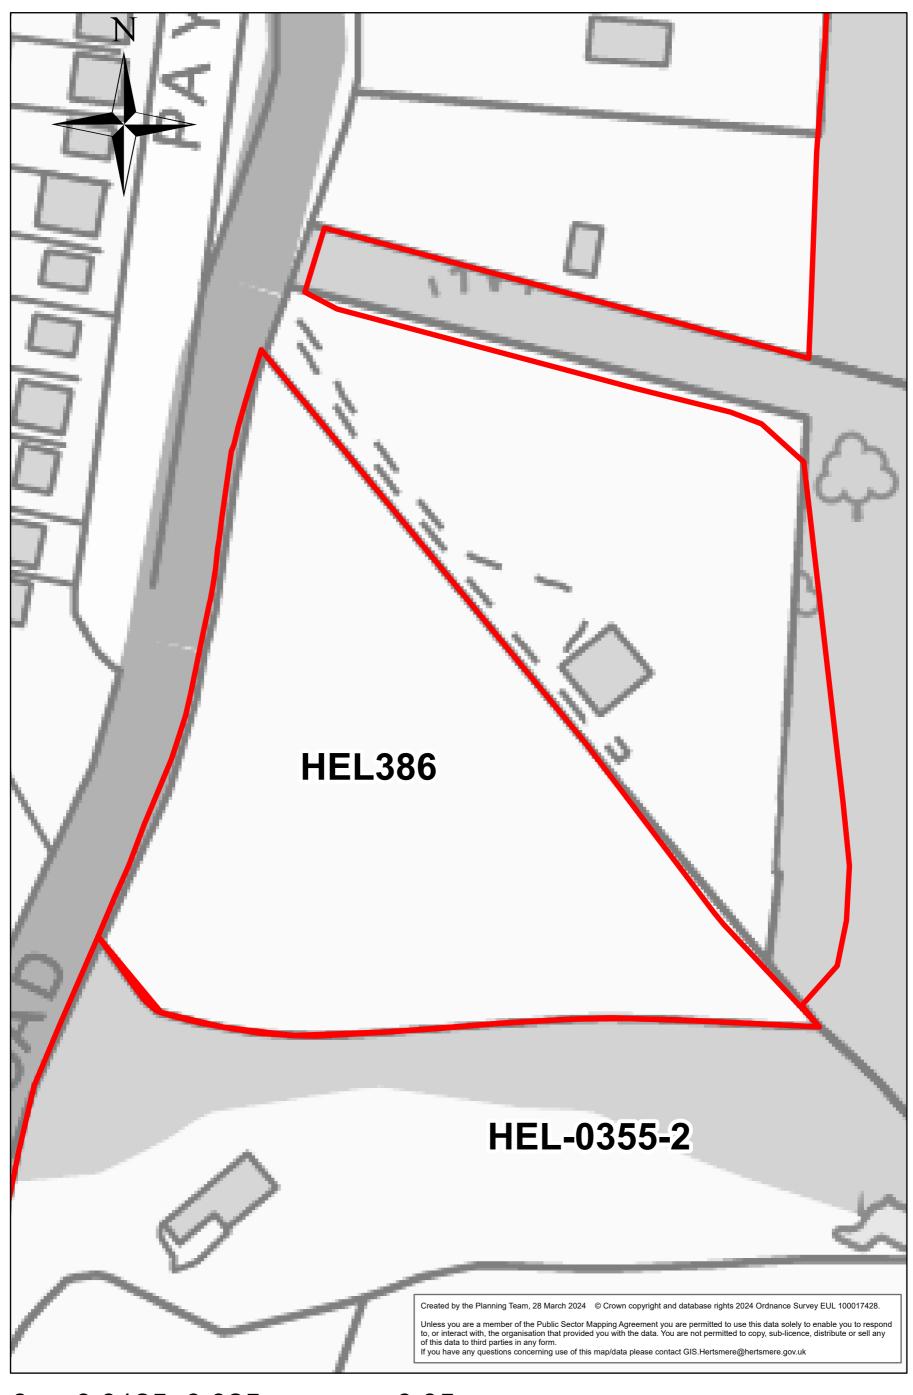

**HEL175** 

## Hartsbourne Country Club



0 0.0225 0.045 0.09 Miles

**HEL176** 

#### Former Bushey Golf and Country Club



**HEL201** 

### Land at Little Bushey Lane



HEL202

# Site at Merry Hill Road



0 0.0125 0.025 0.05 Miles

HEL215



The Paddock, Elstree Road



HEL337b

# Land East of Farm Way (site 2)



#### Land north of Farm Way (Compass Park)



### Oxhey Lane



0 0.0375 0.075 0.15 Miles

HEL386

## Gravel allotments, Heathbourne Road



0 0.0125 0.025 0.05 Miles

#### Greenacres



# Birchville Cottage



0 0.0075 0.015 0.03 Miles

HEL-1001-2

## Land to South East of Merry Hill Road



HEL-1003-2

# Land at Magnolia Drive



0 0.0075 0.015 0.03 Miles

HEL-1050-2

### Land South of Merry Hill Road, Bushey



0 0.0175 0.035 0.07 Miles

HEL-1036b-

## Land at Stephenson Way, Bushey



0 0.0275 0.055 0.11 Miles

Harts Farm, Little Bushey Lane



#### B4 Heathbourne Green, Bushey



HEL-0510-2

# Melbury Stables, Hilfield Lane South



0 0.0075 0.015 0.03 Miles

HEL-0905-2

#### Bushey Hall Golf Club, Bushey Hall Drive



0 0.075 0.15 0.3 Miles

HEL-1062-2

Land Between Heathbourne Cottage and Oak Lodge, Bushey



0 0.0175 0.035 0.07 Miles

HEL337c

# Land east of Farm Way (Site 1)



**HEL211** 

## Land North of Litttle B