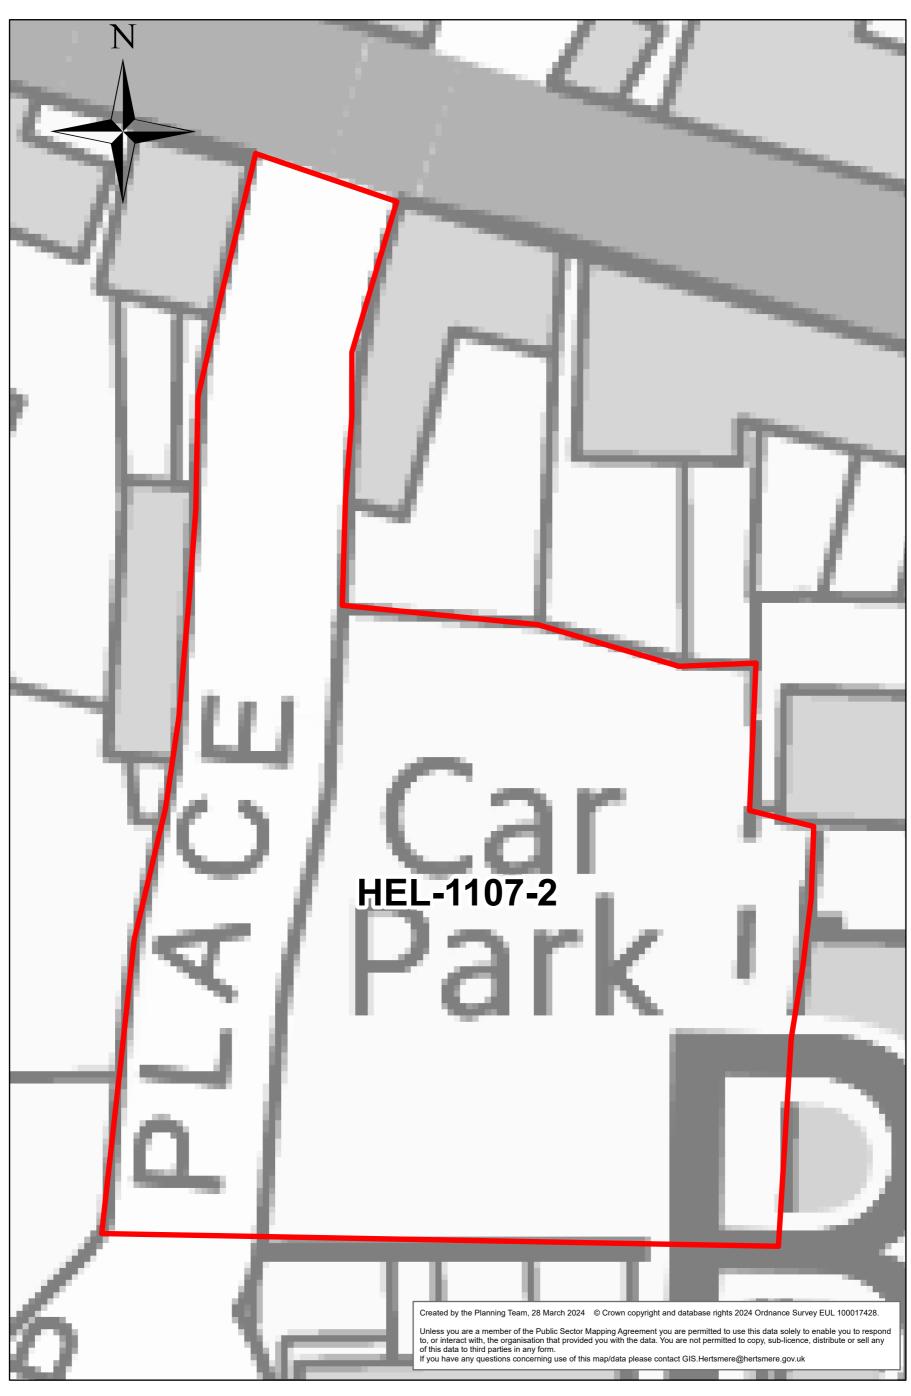

ottage



0 0.0075 0.015 0.03 Miles

HEL-1001-2

## Land to South East of Merry Hill Road



HEL-1003-2

# Land at Magnolia Drive



0 0.0075 0.015 0.03 Miles

HEL-1050-2

### Land South of Merry Hill Road, Bushey



0 0.0175 0.035 0.07 Miles

HEL-1036b-

## Land at Stephenson Way, Bushey



0 0.0275 0.055 0.11 Miles

Harts Farm, Little Bushey Lane



#### B4 Heathbourne Green, Bushey



HEL-0510-2

# Melbury Stables, Hilfield Lane South



0 0.0075 0.015 0.03 Miles

HEL-0905-2

#### Bushey Hall Golf Club, Bushey Hall Drive



0 0.075 0.15 0.3 Miles

HEL-1062-2

Land Between Heathbourne Cottage and Oak Lodge, Bushey



0 0.0175 0.035 0.07 Miles

HEL337c

# Land east of Farm Way (Site 1)



**HEL211** 

## Land North of Litttle Bushey Lane



0 0.02 0.04 0.08 Miles

## Kemp Place Car Park



0 0.005 0.01 0.02 Miles