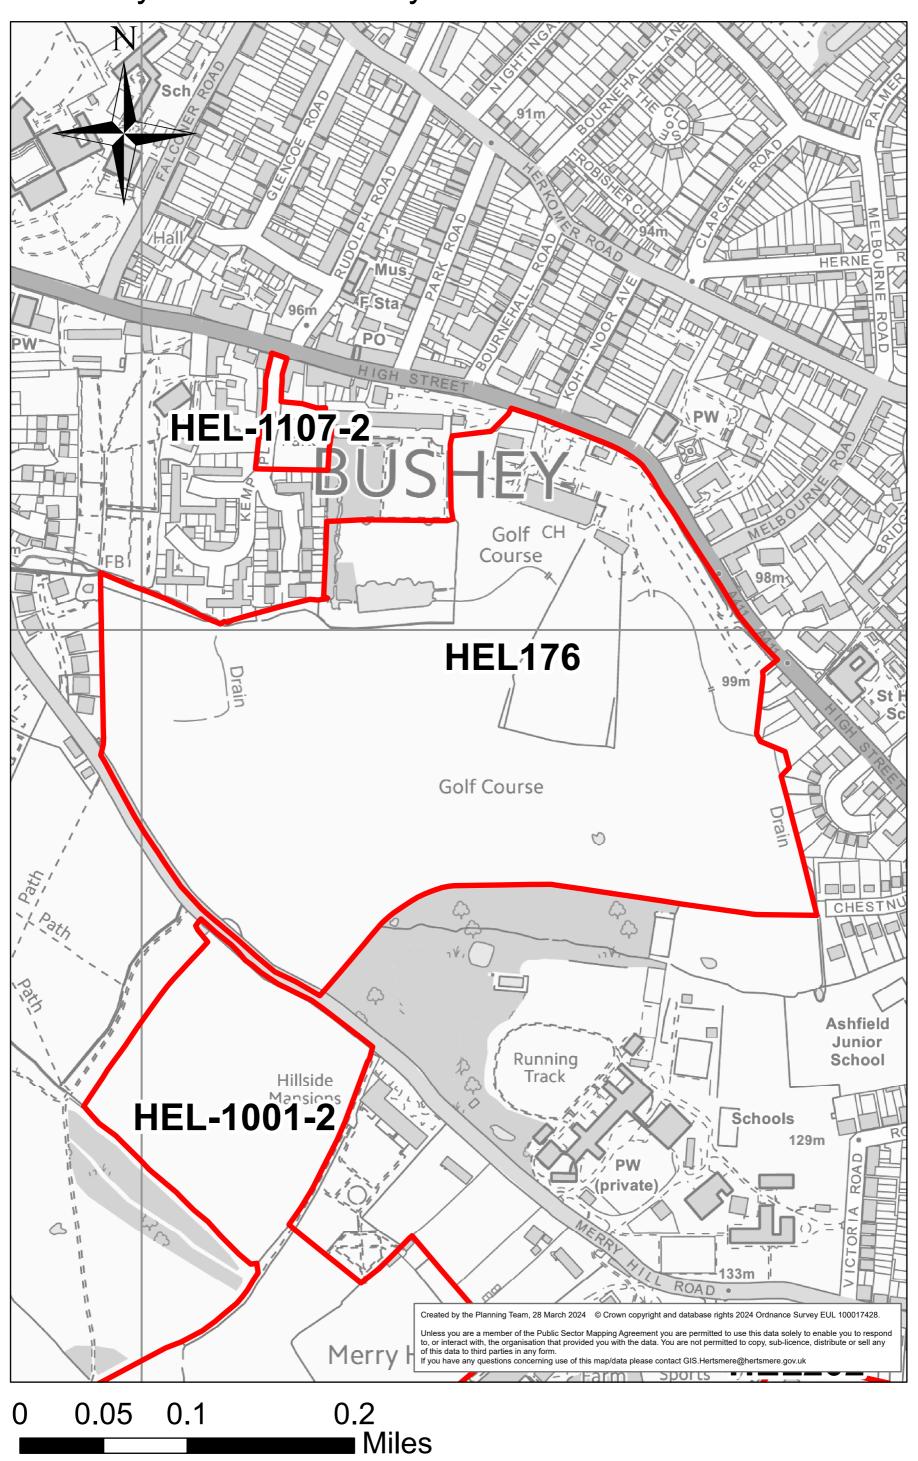

#### Former Bushey Golf and Country Club

**HEL201** 

## Land to South East of Merry Hill Road

HEL-1003-2