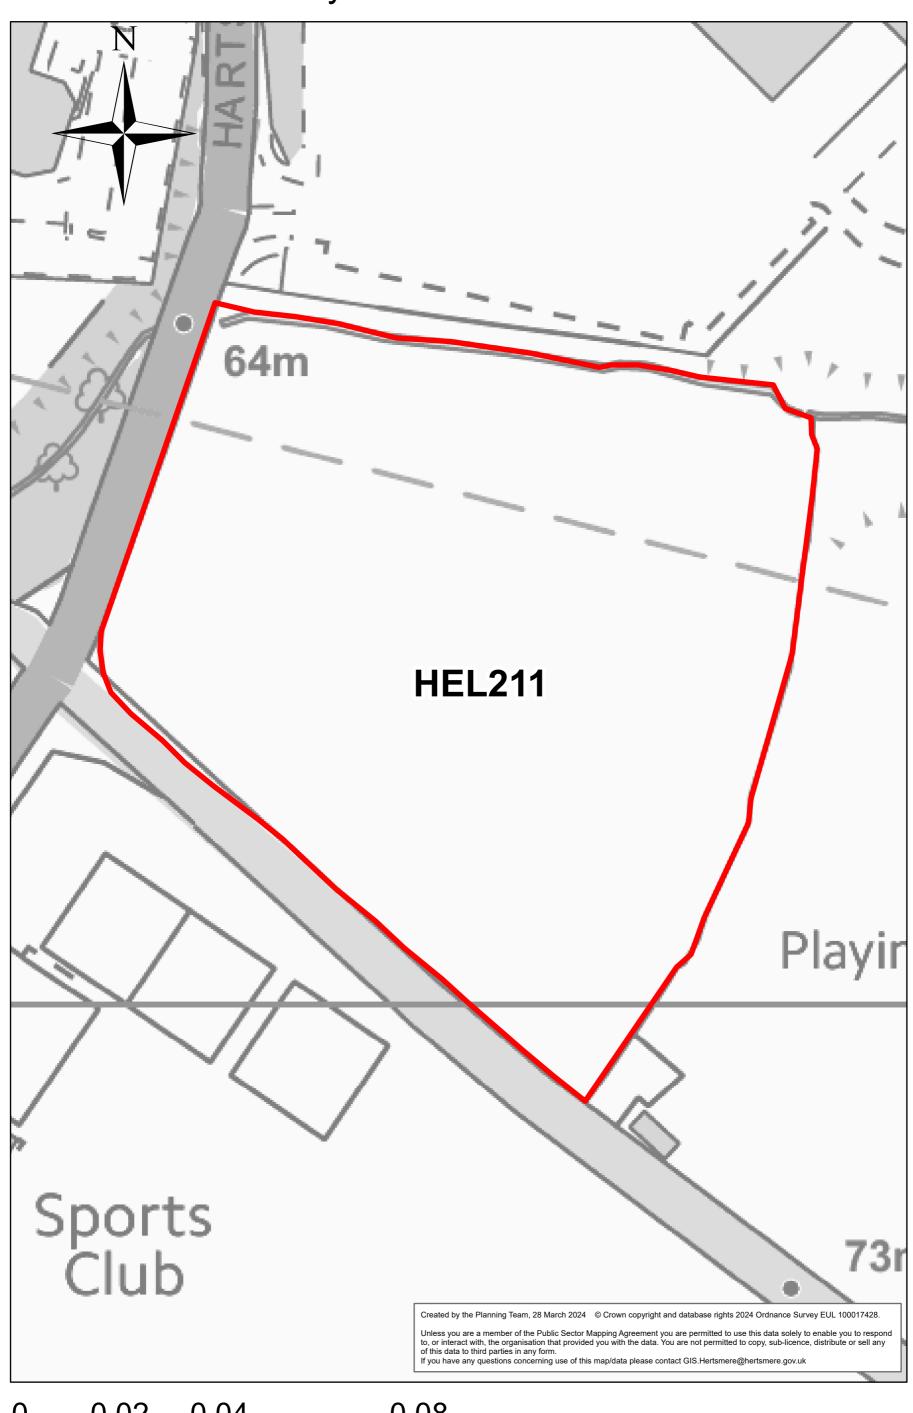

.025 0.05 Miles

#### Greenacres



# Birchville Cottage



0 0.0075 0.015 0.03 Miles

HEL-1001-2

## Land to South East of Merry Hill Road



HEL-1003-2

# Land at Magnolia Drive



0 0.0075 0.015 0.03 Miles

HEL-1050-2

### Land South of Merry Hill Road, Bushey



0 0.0175 0.035 0.07 Miles

HEL-1036b-

## Land at Stephenson Way, Bushey



0 0.0275 0.055 0.11 Miles

Harts Farm, Little Bushey Lane



#### B4 Heathbourne Green, Bushey



HEL-0510-2

# Melbury Stables, Hilfield Lane South



0 0.0075 0.015 0.03 Miles

HEL-0905-2

#### Bushey Hall Golf Club, Bushey Hall Drive



0 0.075 0.15 0.3 Miles

HEL-1062-2

Land Between Heathbourne Cottage and Oak Lodge, Bushey



0 0.0175 0.035 0.07 Miles

HEL337c

# Land east of Farm Way (Site 1)



**HEL211** 

## Land North of Litttle Bushey Lane



0 0.02 0.04 0.08 Miles

## Kemp Place Car Park



0 0.005 0.01 0.02 Miles