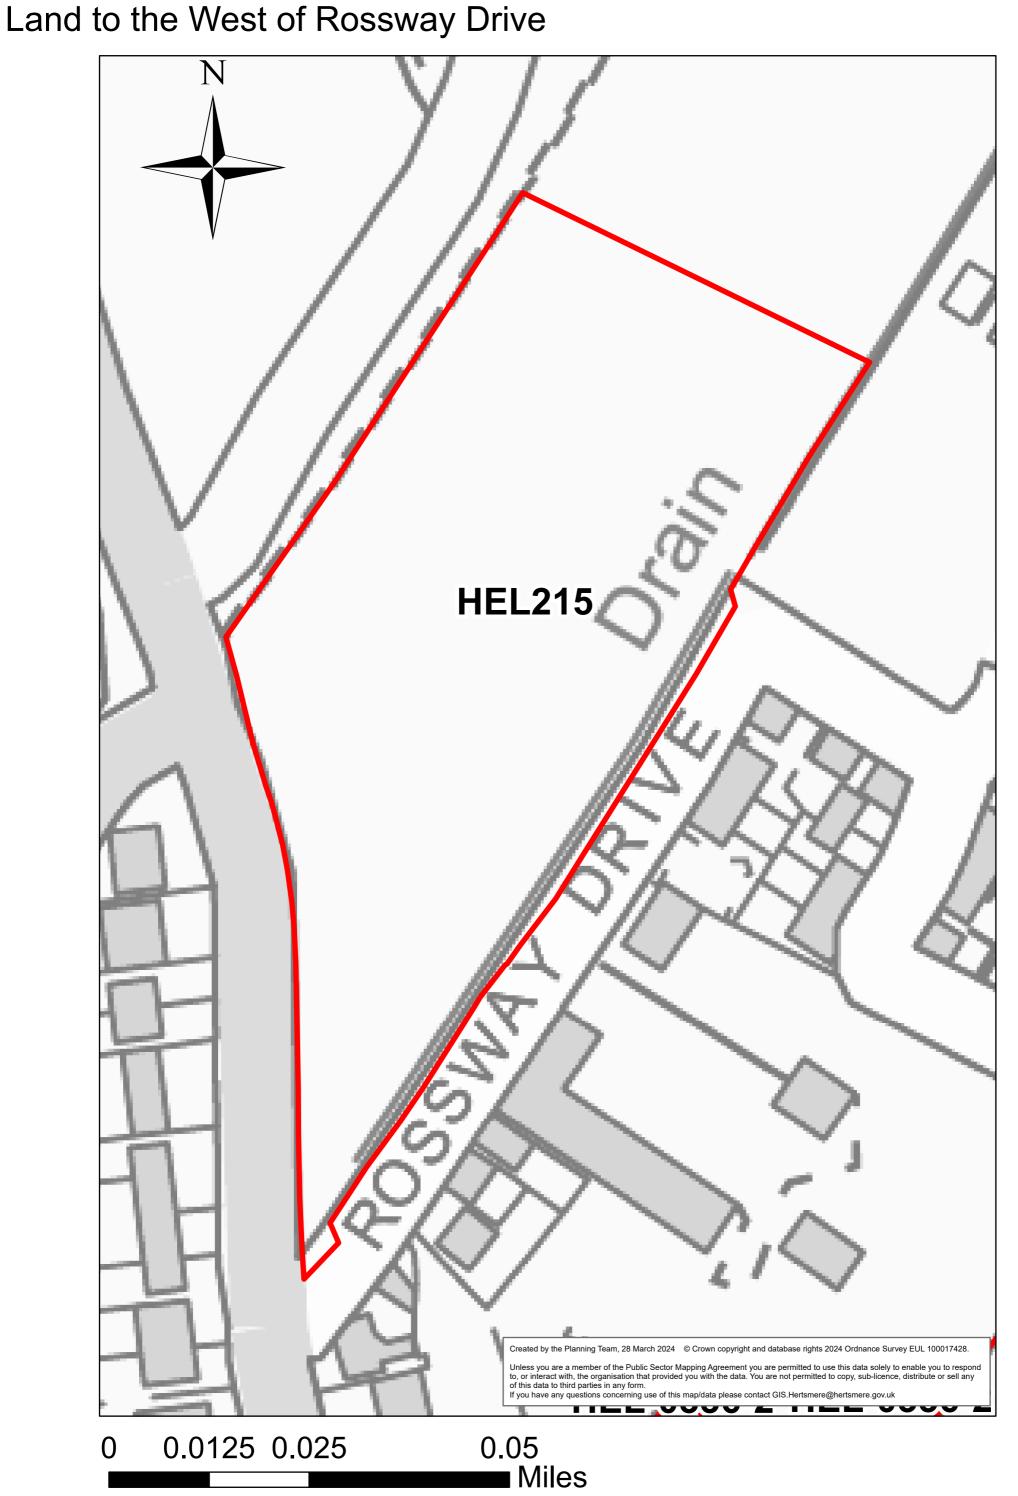

# Site at Merry Hill Road

0 0.0125 0.025 0.05 Miles

HEL215

The Paddock, Elstree Road

HEL337b