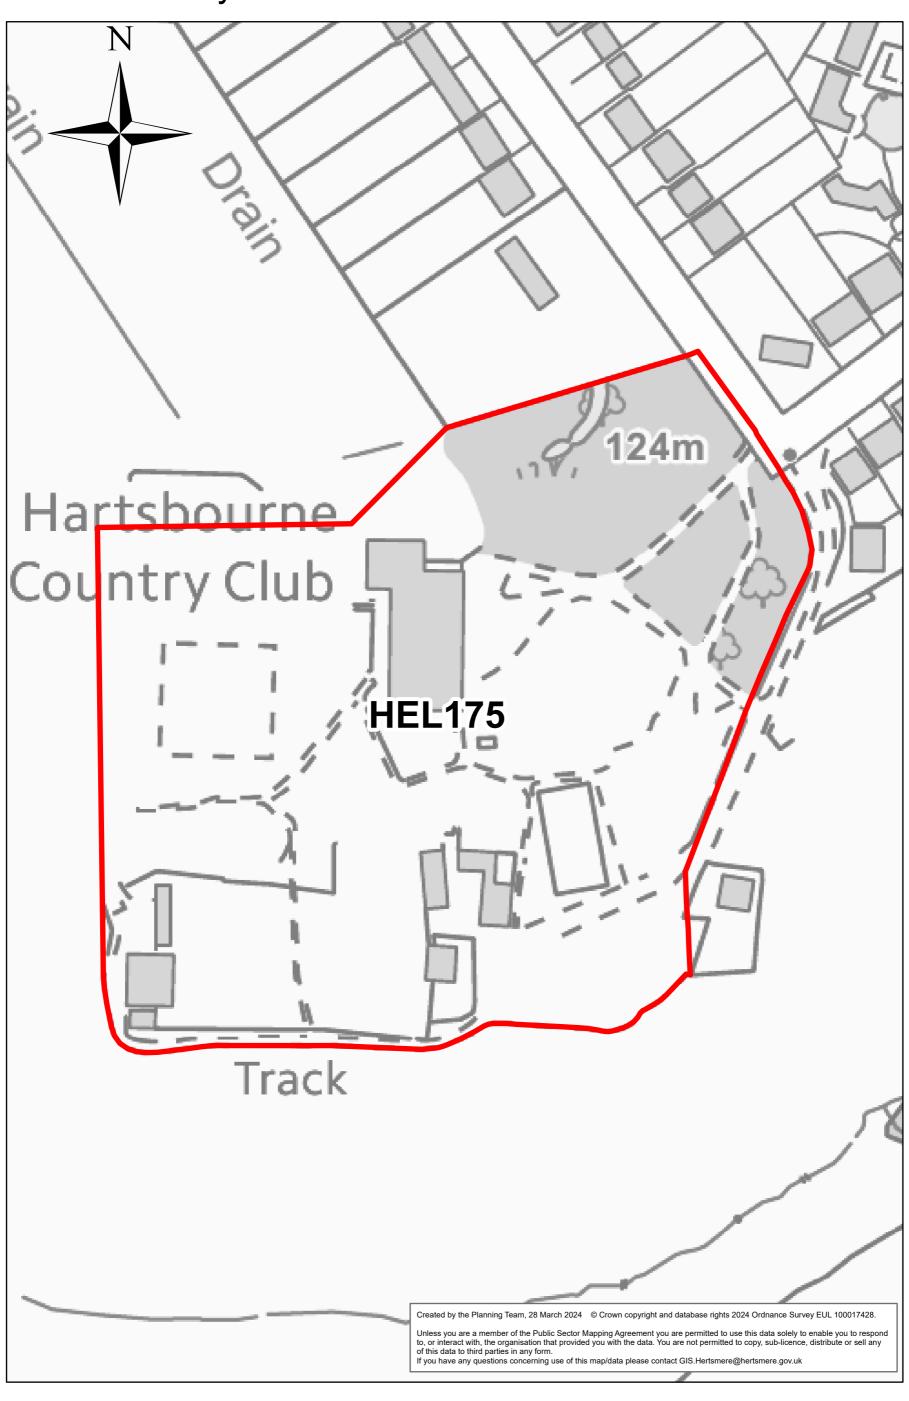

**HEL175** 

## Hartsbourne Country Club

0 0.0225 0.045 0.09 Miles

**HEL176** 