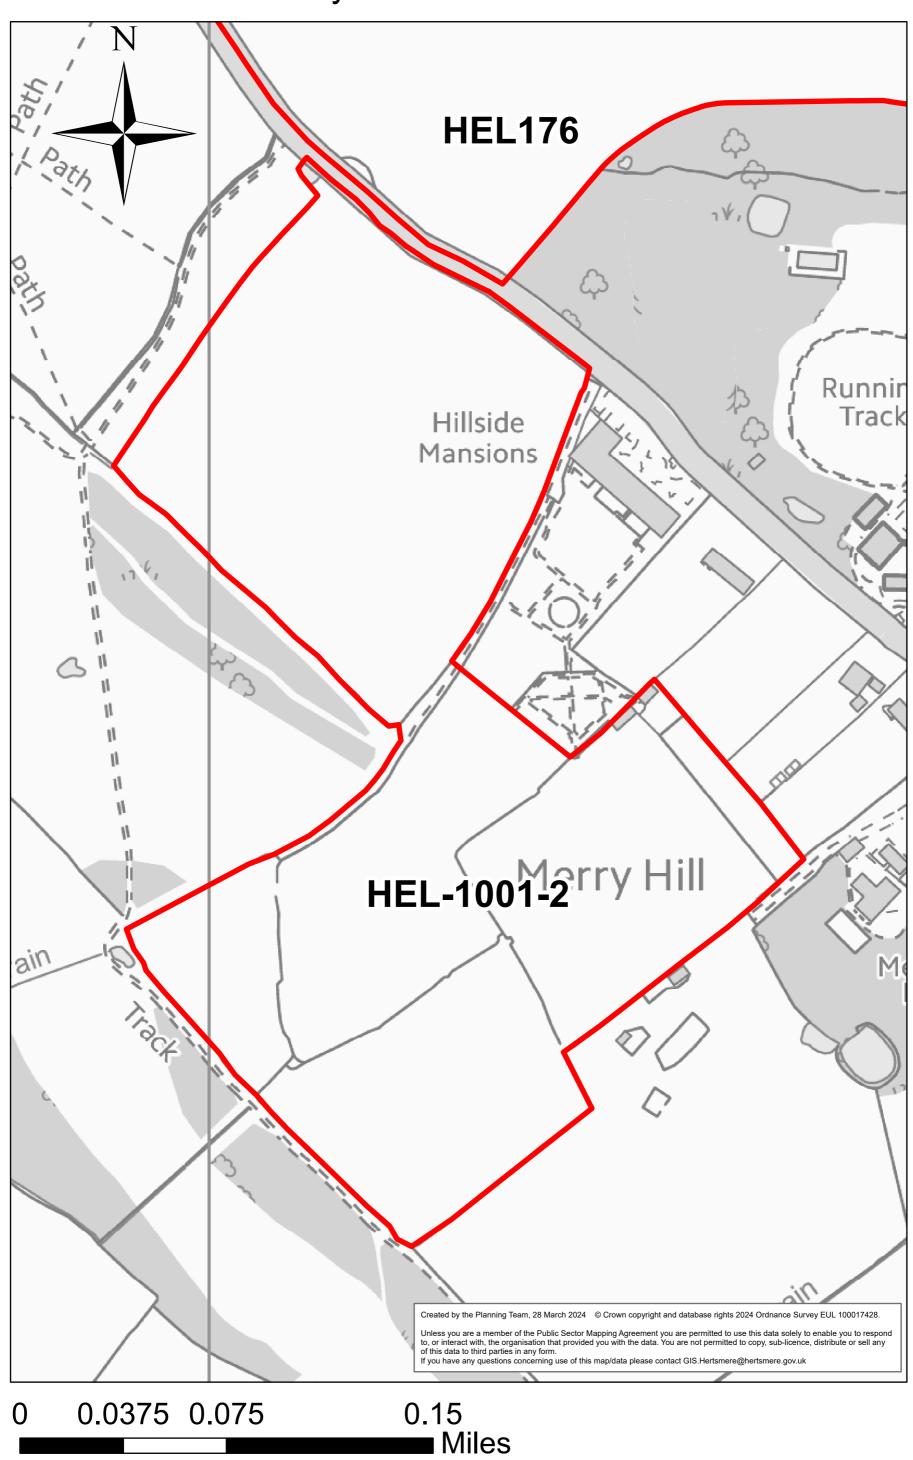

**HEL175** 

## Hartsbourne Country Club



0 0.0225 0.045 0.09 Miles

**HEL176** 

#### Former Bushey Golf and Country Club



**HEL201** 

### Land at Little Bushey Lane



HEL202

# Site at Merry Hill Road



0 0.0125 0.025 0.05 Miles

HEL215



The Paddock, Elstree Road



HEL337b

# Land East of Farm Way (site 2)



#### Land north of Farm Way (Compass Park)



### Oxhey Lane



0 0.0375 0.075 0.15 Miles

HEL386

## Gravel allotments, Heathbourne Road



0 0.0125 0.025 0.05 Miles

#### Greenacres



# Birchville Cottage



0 0.0075 0.015 0.03 Miles

HEL-1001-2

## Land to South East of Merry Hill Road



HEL-1003-2

# Land at Magnolia Drive



0 0.0075 0.015 0.03 Miles

HEL-1050-2

### Land South of Merry Hill Road, Bushey



0 0.0175 0.035 0.07 Miles

HEL-1036b-

## Land at Stephenson Way, Bushey



0 0.0275 0.055 0.11 Miles

Harts Farm, Little Bushey Lane



#### B4 Heathbourne Green, Bushey



HEL-0510-2

# Melbury Stables, Hilfield Lane South



0 0.0075 0.015 0.03 Miles

HEL-0905-2

#### Bushey Hall Golf Club, Bushey Hall Drive



0 0.075 0.15 0.3 Miles

HEL-1062-2

Land Between Heathbourne Cottage and Oak Lodge, Bushey



0 0.0175 0.035 0.07 Miles

HEL337c

# Land east of Farm Way (Site 1)



**HEL211** 

## Land North of Litttle Bushey Lane



0 0.02 0.04 0.08 Miles

## Kemp Place Car Park



0 0.005 0.01 0.02 Miles