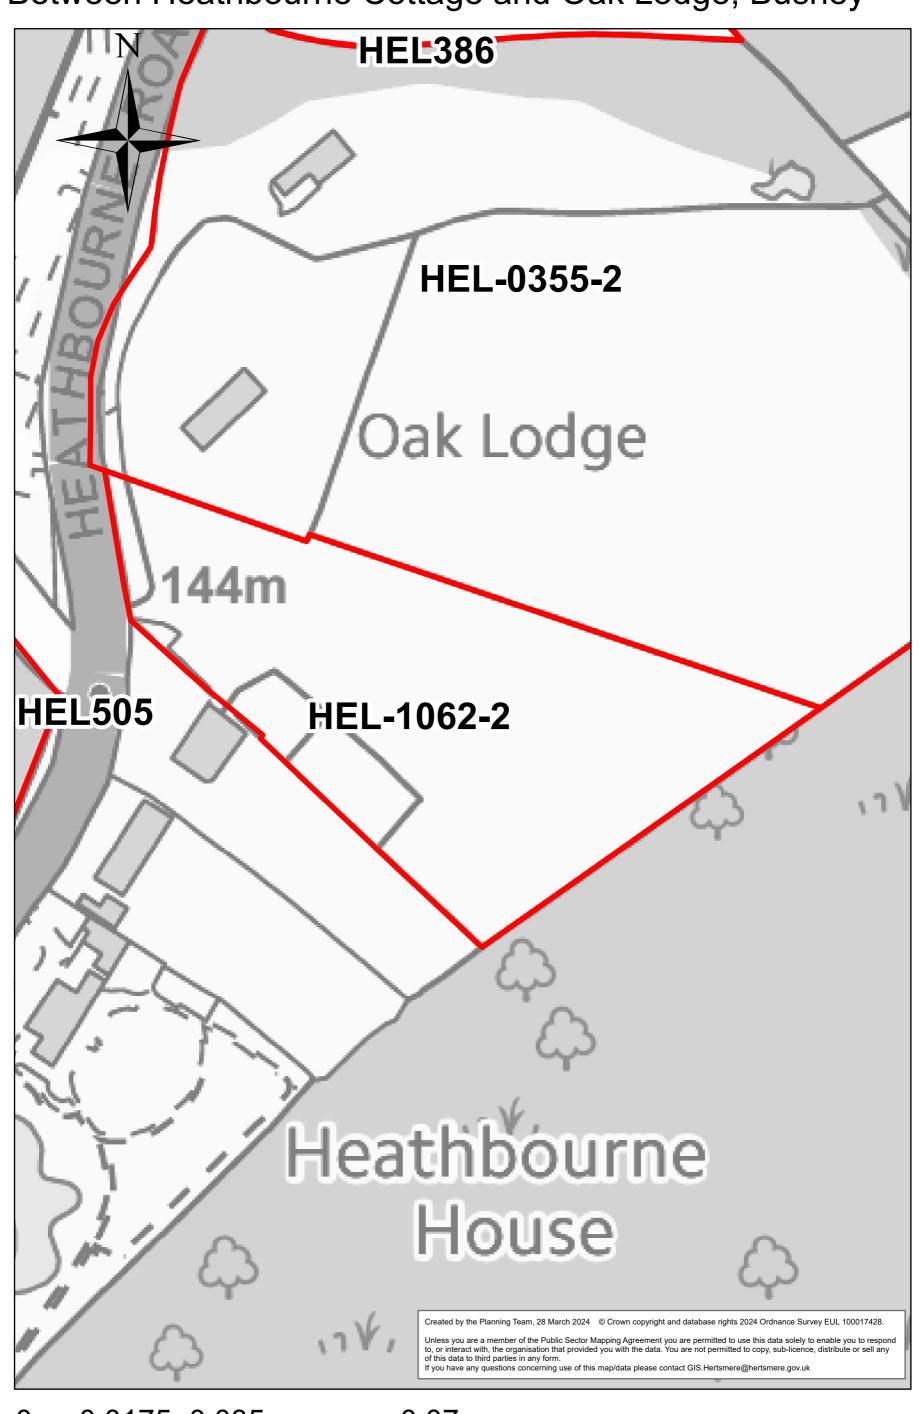

#### Bushey Hall Golf Club, Bushey Hall Drive

0 0.075 0.15 0.3 Miles

HEL-1062-2

Land Between Heathbourne Cottage and Oak Lodge, Bushey

0 0.0175 0.035 0.07 Miles

HEL337c