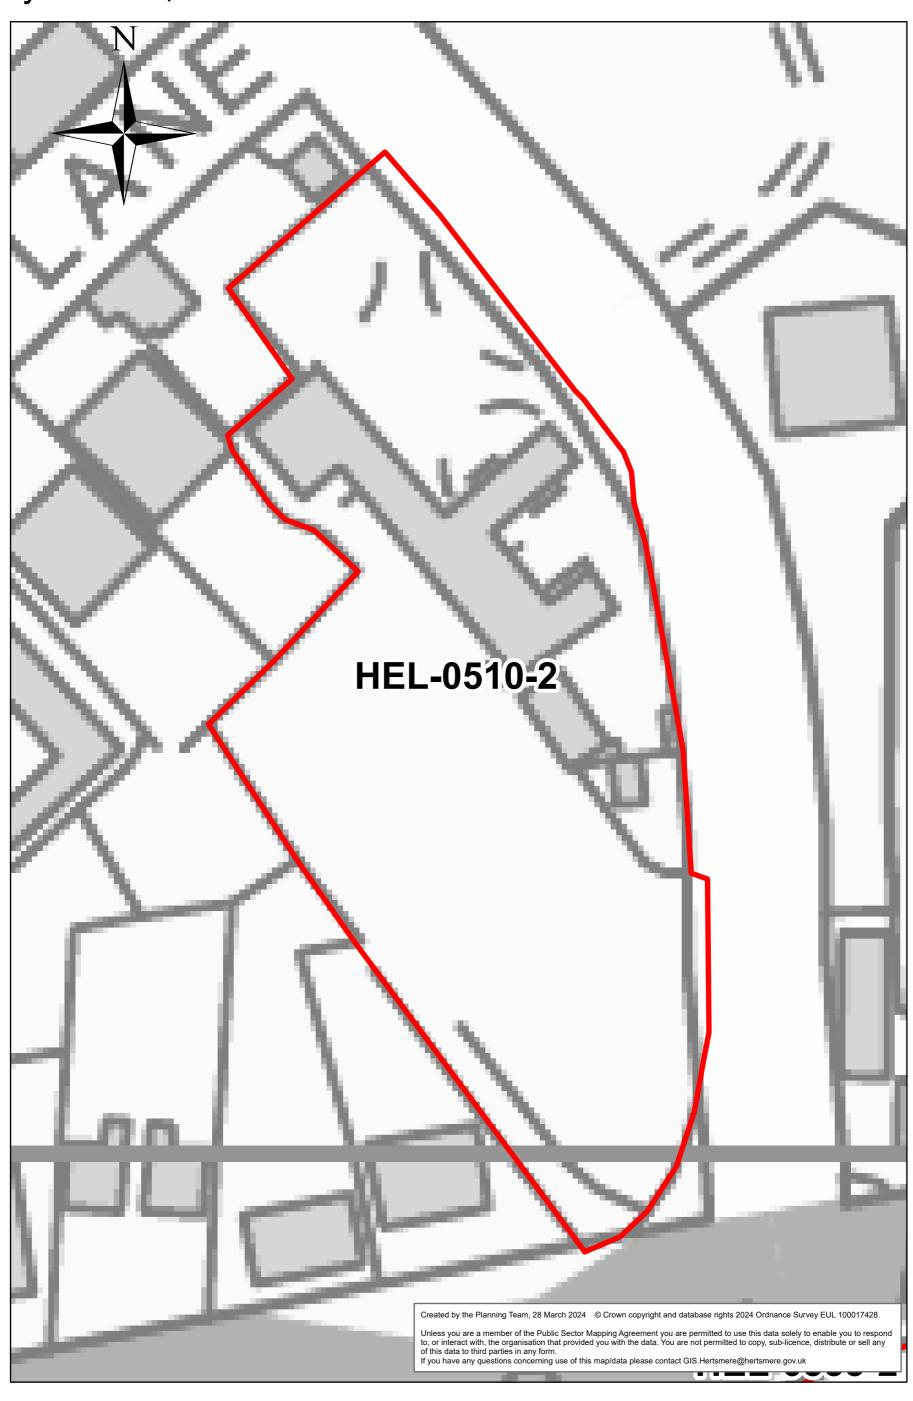

Lane



HEL202

# Site at Merry Hill Road



0 0.0125 0.025 0.05 Miles

HEL215



The Paddock, Elstree Road



HEL337b

# Land East of Farm Way (site 2)



#### Land north of Farm Way (Compass Park)



### Oxhey Lane



0 0.0375 0.075 0.15 Miles

HEL386

## Gravel allotments, Heathbourne Road



0 0.0125 0.025 0.05 Miles

#### Greenacres



# Birchville Cottage



0 0.0075 0.015 0.03 Miles

HEL-1001-2

## Land to South East of Merry Hill Road



HEL-1003-2

# Land at Magnolia Drive



0 0.0075 0.015 0.03 Miles

HEL-1050-2

### Land South of Merry Hill Road, Bushey



0 0.0175 0.035 0.07 Miles

HEL-1036b-

## Land at Stephenson Way, Bushey



0 0.0275 0.055 0.11 Miles

Harts Farm, Little Bushey Lane



#### B4 Heathbourne Green, Bushey



HEL-0510-2

# Melbury Stables, Hilfield Lane South



0 0.0075 0.015 0.03 Miles

HEL-0905-2

#### Bushey Hall Golf Club, Bushey Hall Drive



0 0.075 0.15 0.3 Miles

HEL-1062-2

Land Between Heathbourne Cottage and Oak Lodge, Bushey



0 0.0175 0.035 0.07 Miles

HEL337c

# Land east of Farm Way (Site 1)



**HEL211** 

## Land North of Litttle Bushey Lane



0 0.02 0.04 0.08 Miles

## Kemp Place Car Park



0 0.005 0.01 0.02 Miles