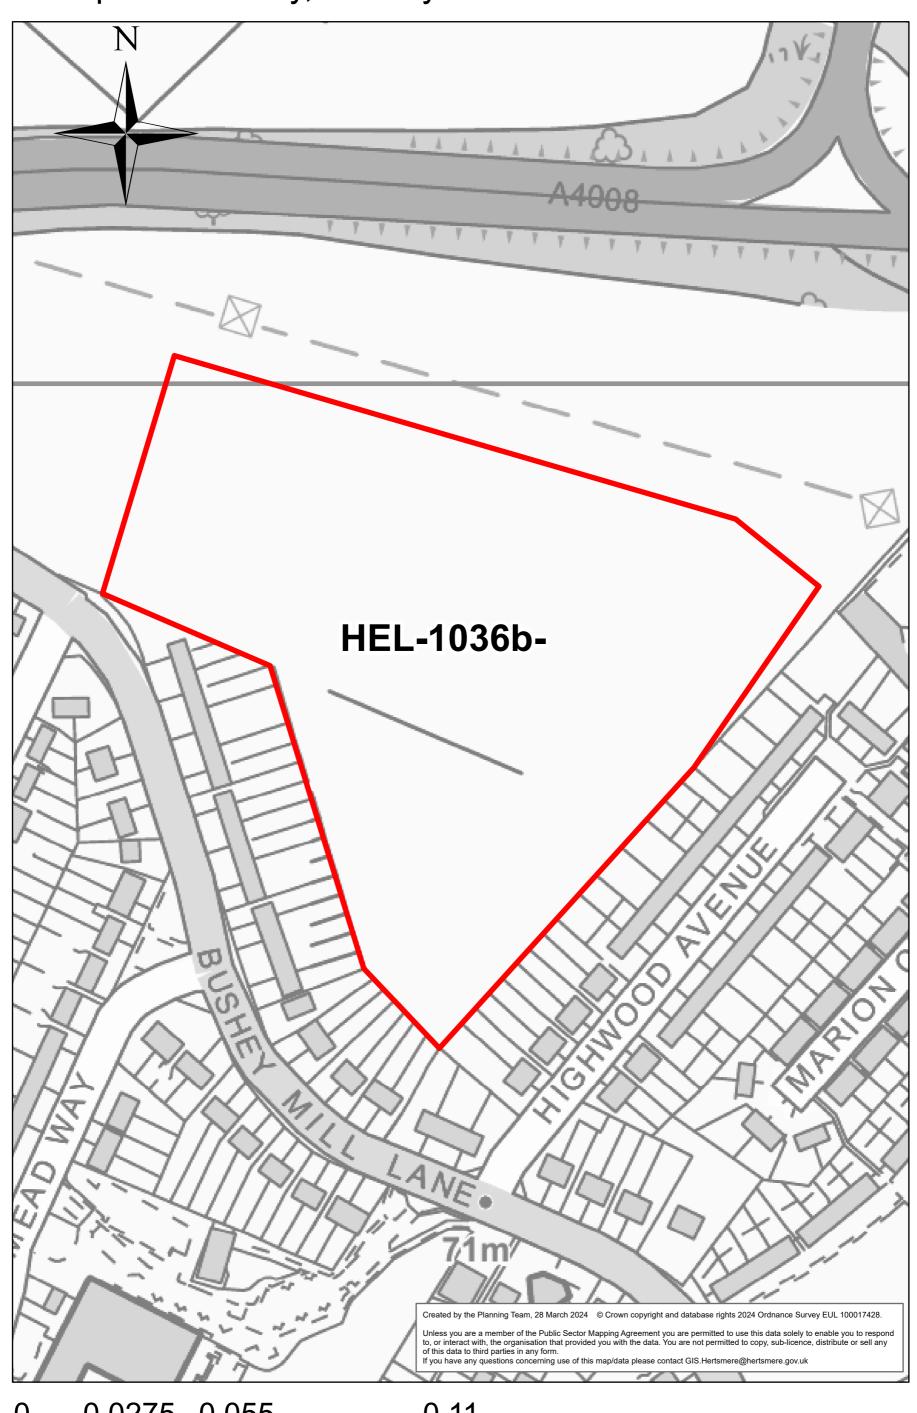

## Land at Stephenson Way, Bushey

0 0.0275 0.055 0.11 Miles

Harts Farm, Little Bushey Lane