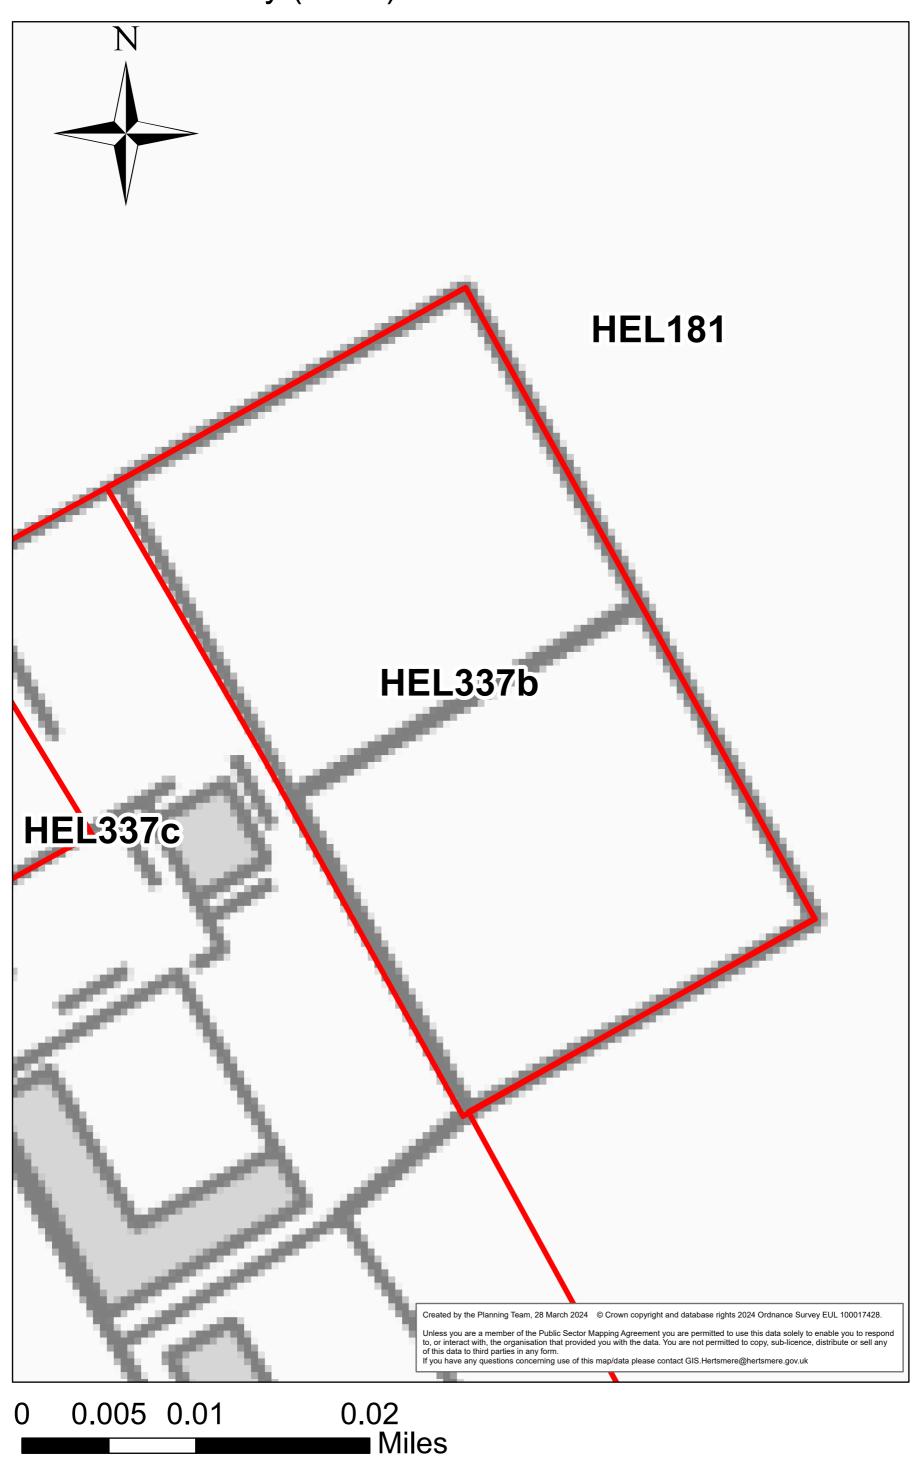

# Land East of Farm Way (site 2)

# Land east of Farm Way (Site 1)

**HEL211** 

## Land North of Litttle Bushey Lane

0 0.02 0.04 0.08 Miles