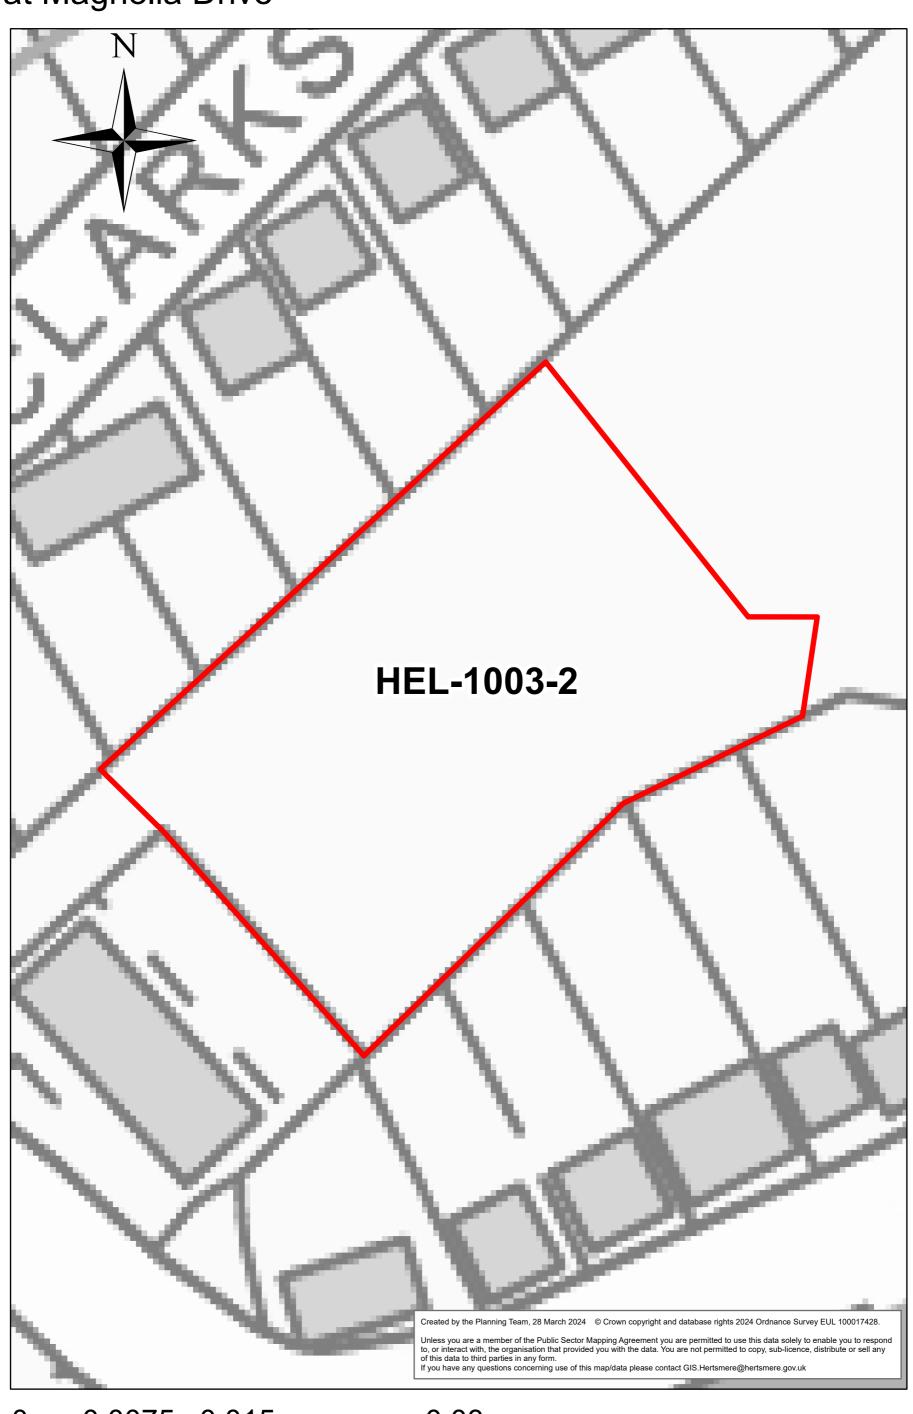

**HEL175** 

## Hartsbourne Country Club



0 0.0225 0.045 0.09 Miles

**HEL176** 

#### Former Bushey Golf and Country Club



**HEL201** 

### Land at Little Bushey Lane



HEL202

# Site at Merry Hill Road



0 0.0125 0.025 0.05 Miles

HEL215



The Paddock, Elstree Road



HEL337b

# Land East of Farm Way (site 2)



#### Land north of Farm Way (Compass Park)



### Oxhey Lane



0 0.0375 0.075 0.15 Miles

HEL386

## Gravel allotments, Heathbourne Road



0 0.0125 0.025 0.05 Miles

#### Greenacres



# Birchville Cottage



0 0.0075 0.015 0.03 Miles

HEL-1001-2

## Land to South East of Merry Hill Road



HEL-1003-2

# Land at Magnolia Drive



0 0.0075 0.015 0.03 Miles

HEL-1050-2

### Land South of Merry Hill Road, Bushey



0 0.0175 0.035 0.07 Miles

HEL-1036b-

## Land at Stephenson Way, Bushey



0 0.0275 0.055 0.11 Miles

Harts Farm, Little Bushey Lane



#### B4 Heathbourne Green, Bushey



HEL-0510-2

# Melbury Stables, Hilfield Lane South



0 0.0075 0.015 0.03 Miles

HEL-0905-2

#### Bushey Hall Golf Club, Bushey Hall Drive



0 0.075 0.15 0.3 Miles

HEL-1062-2

Land Between Heathbourne Cottage and Oak Lodge, Bushey



0 0.0175 0.035 0.07 Miles

HEL337c

# Land east of Farm Way (Site 1)



**HEL211** 

## Land North of Litttle Bushey Lane



0 0.02 0.04 0.08 Miles

## Kemp Place Car Park



0 0.005 0.01 0.02 Miles