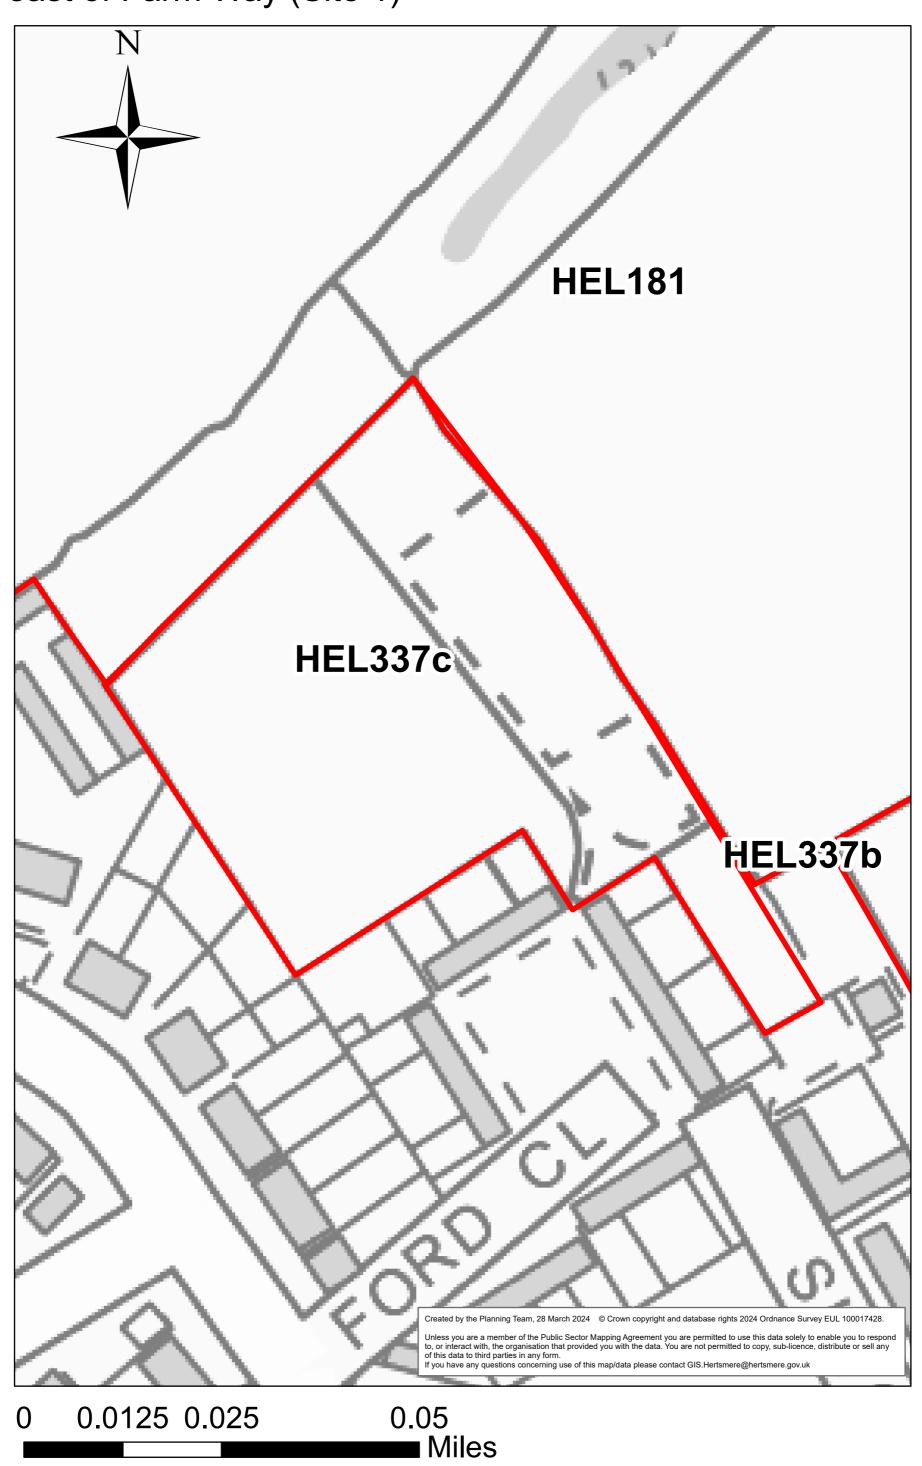

## Gravel allotments, Heathbourne Road



0 0.0125 0.025 0.05 Miles

#### Greenacres



# Birchville Cottage



0 0.0075 0.015 0.03 Miles

HEL-1001-2

## Land to South East of Merry Hill Road



HEL-1003-2

# Land at Magnolia Drive



0 0.0075 0.015 0.03 Miles

HEL-1050-2

### Land South of Merry Hill Road, Bushey



0 0.0175 0.035 0.07 Miles

HEL-1036b-

## Land at Stephenson Way, Bushey



0 0.0275 0.055 0.11 Miles

Harts Farm, Little Bushey Lane



#### B4 Heathbourne Green, Bushey



HEL-0510-2

# Melbury Stables, Hilfield Lane South



0 0.0075 0.015 0.03 Miles

HEL-0905-2

#### Bushey Hall Golf Club, Bushey Hall Drive



0 0.075 0.15 0.3 Miles

HEL-1062-2

Land Between Heathbourne Cottage and Oak Lodge, Bushey



0 0.0175 0.035 0.07 Miles

HEL337c

# Land east of Farm Way (Site 1)



**HEL211** 

## Land North of Litttle Bushey Lane



0 0.02 0.04 0.08 Miles

## Kemp Place Car Park



0 0.005 0.01 0.02 Miles