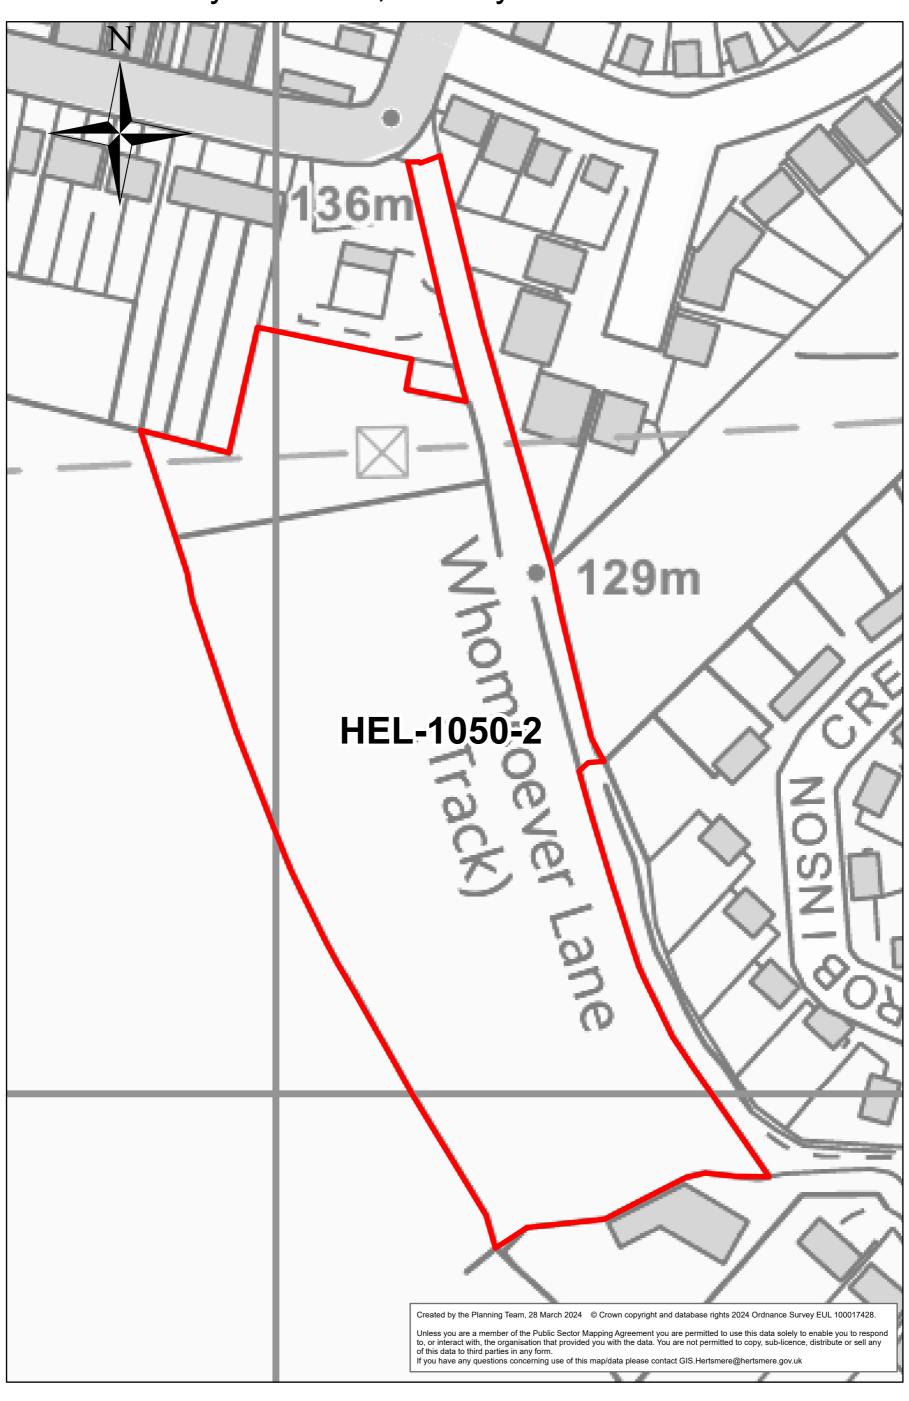

### Land South of Merry Hill Road, Bushey

0 0.0175 0.035 0.07 Miles

HEL-1036b-