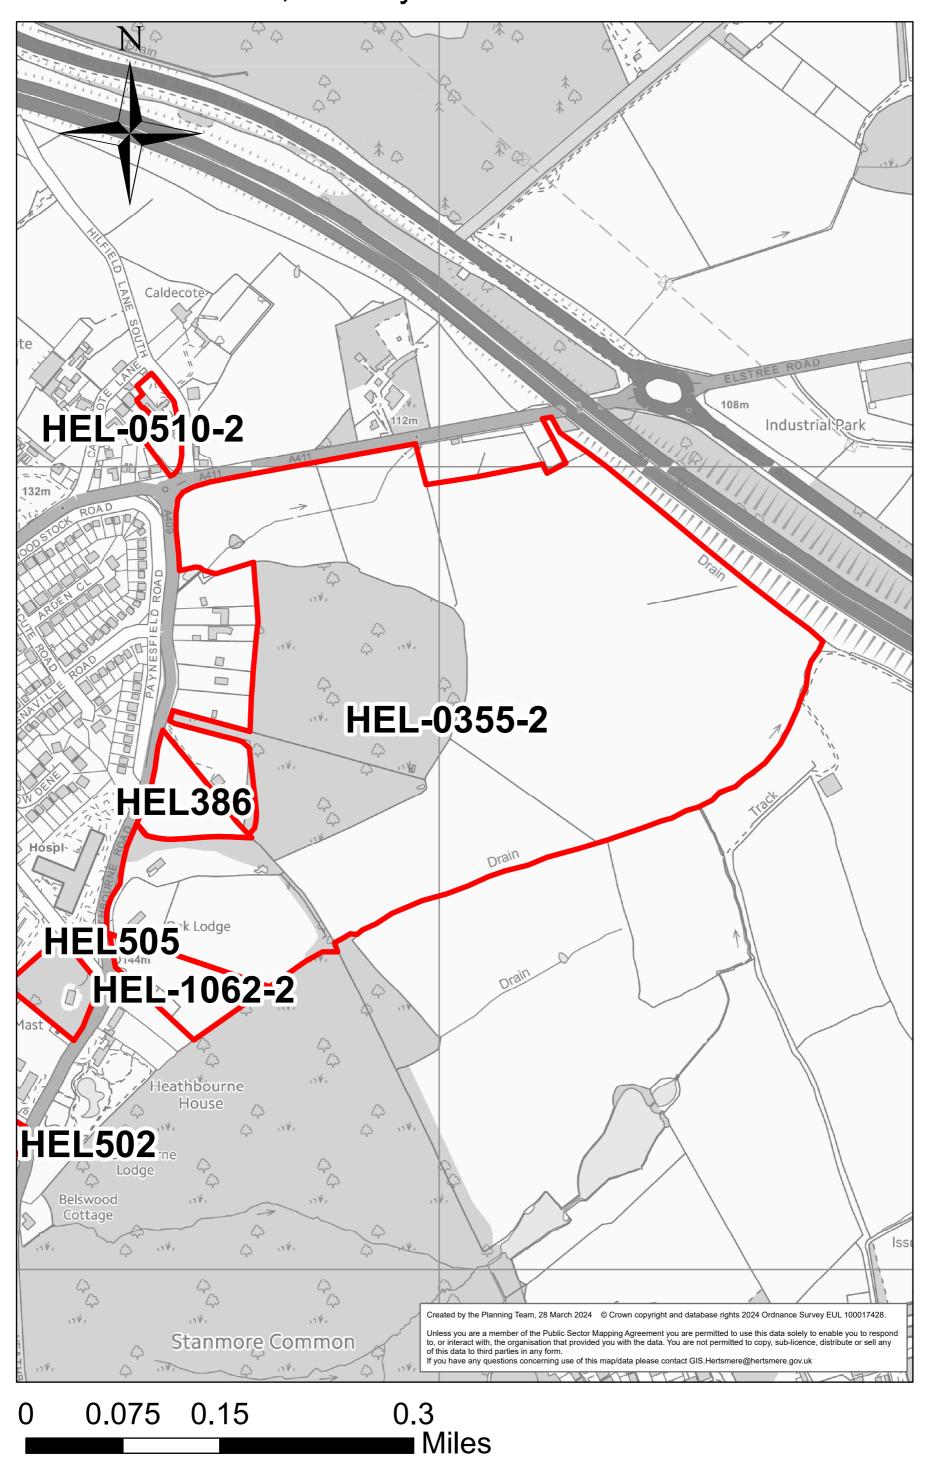

ountry Club



**HEL201** 

### Land at Little Bushey Lane



HEL202

# Site at Merry Hill Road



0 0.0125 0.025 0.05 Miles

HEL215



The Paddock, Elstree Road



HEL337b

# Land East of Farm Way (site 2)



#### Land north of Farm Way (Compass Park)



### Oxhey Lane



0 0.0375 0.075 0.15 Miles

HEL386

## Gravel allotments, Heathbourne Road



0 0.0125 0.025 0.05 Miles

#### Greenacres



# Birchville Cottage



0 0.0075 0.015 0.03 Miles

HEL-1001-2

## Land to South East of Merry Hill Road



HEL-1003-2

# Land at Magnolia Drive



0 0.0075 0.015 0.03 Miles

HEL-1050-2

### Land South of Merry Hill Road, Bushey



0 0.0175 0.035 0.07 Miles

HEL-1036b-

## Land at Stephenson Way, Bushey



0 0.0275 0.055 0.11 Miles

Harts Farm, Little Bushey Lane



#### B4 Heathbourne Green, Bushey



HEL-0510-2

# Melbury Stables, Hilfield Lane South



0 0.0075 0.015 0.03 Miles

HEL-0905-2

#### Bushey Hall Golf Club, Bushey Hall Drive



0 0.075 0.15 0.3 Miles

HEL-1062-2

Land Between Heathbourne Cottage and Oak Lodge, Bushey



0 0.0175 0.035 0.07 Miles

HEL337c

# Land east of Farm Way (Site 1)



**HEL211** 

## Land North of Litttle Bushey Lane



0 0.02 0.04 0.08 Miles

## Kemp Place Car Park



0 0.005 0.01 0.02 Miles