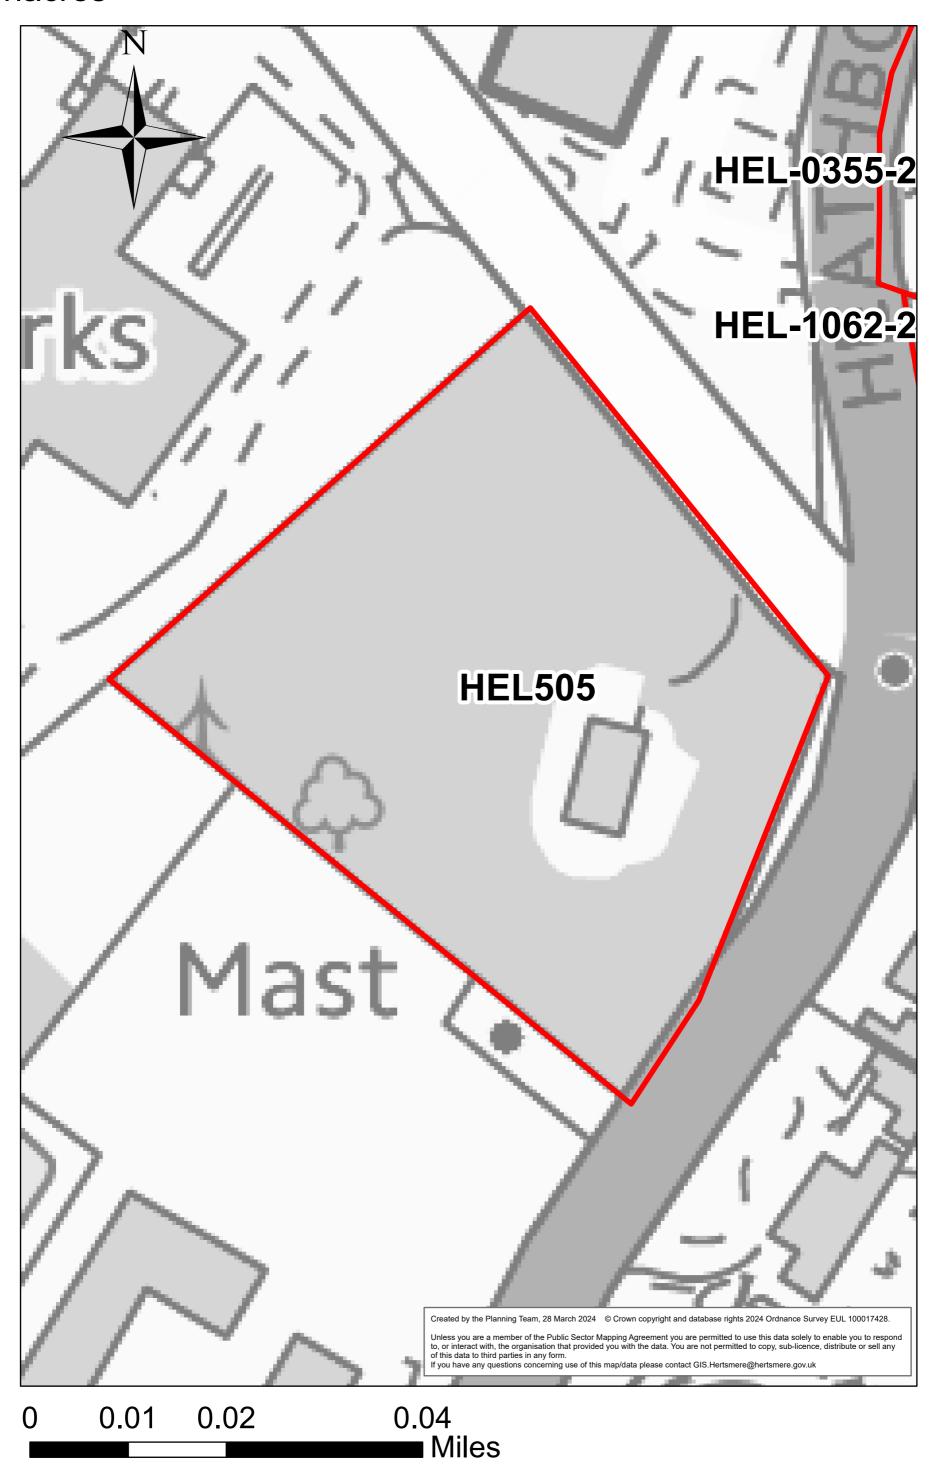

#### Bushey Hall Golf Club, Bushey Hall Drive

0 0.075 0.15 0.3 Miles

HEL-1062-2

Land Between Heathbourne Cottage and Oak Lodge, Bushey

0 0.0175 0.035 0.07 Miles

HEL337c