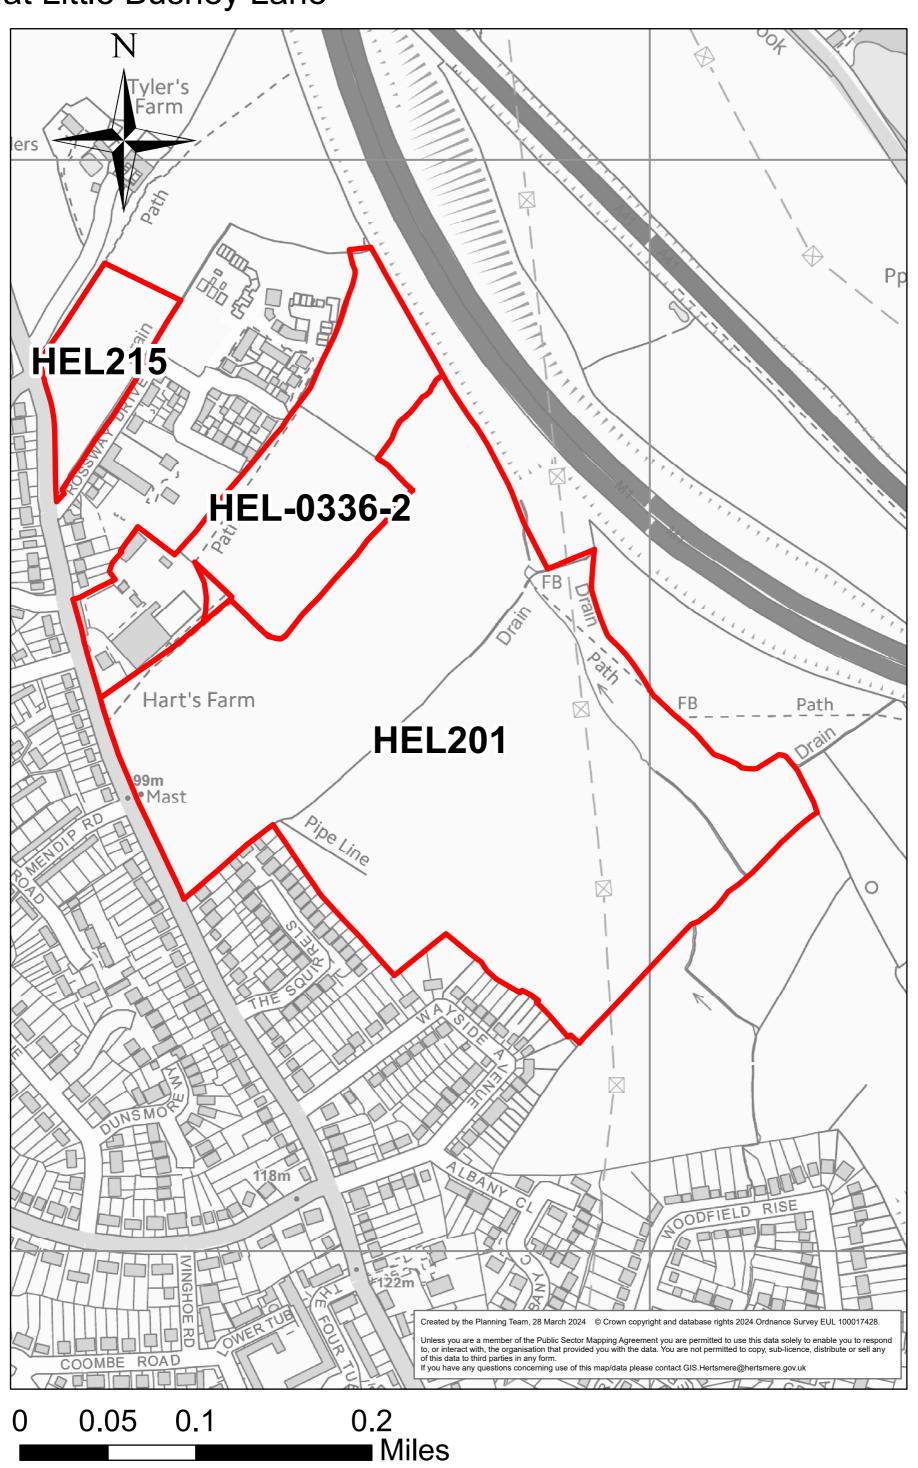

### Land at Little Bushey Lane

HEL202

## Land North of Litttle Bushey Lane

0 0.02 0.04 0.08 Miles