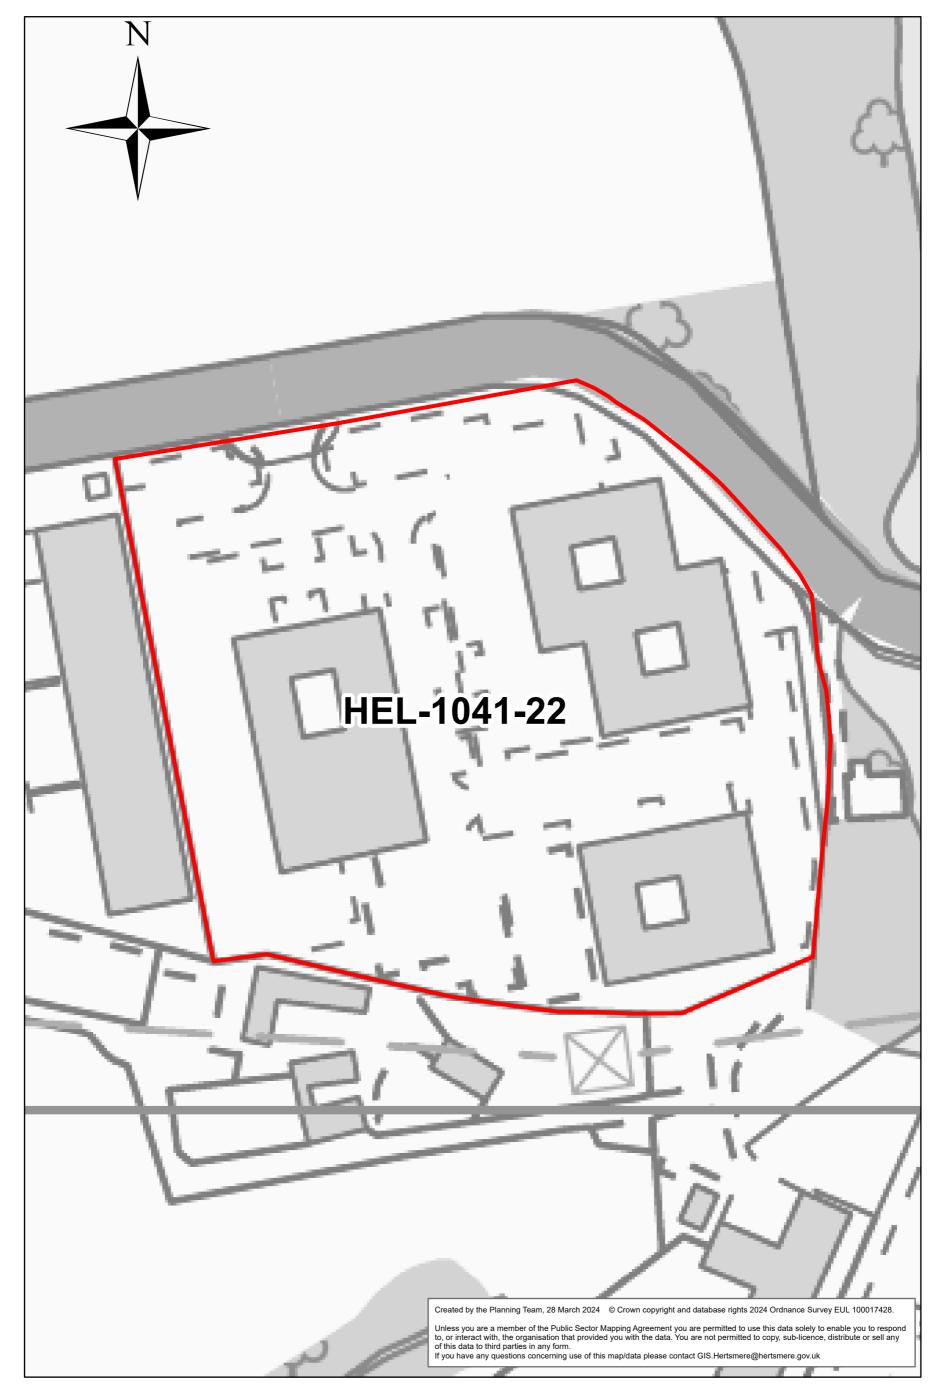

## HEL-1041-22

#### The Waterfront Business Park, Elstree Road





## HEL-1038-22

NAWT Tylers Way Watford



0 0.015 0.03 0.06 Miles

## HEL-1039-22

# 203-205 Watling Street



0 0.0045 0.009 0.018 Miles

### HEL-519a-22

Land at Bell Lane, London Colney



0 0.0425 0.085 0.17 Miles

#### HEL-0600-22

Charleston Paddocks, South Mimms



0 0.02 0.04 0.08 Miles

## HEL-0805-22

Slade Farm Yard, Butterfly Lane





#### HEL-0208-22

#### Land NE side of Western Avenue



#### HEL-1012-22

Pages Farm, Dagger Lane



0 0.0375 0.075 0.15 Miles

## HEL-1036b-22

## Land at Stephenson Way



## HEL-1036d-22

## Land at Stephenson Way



#### HEL-0507-22

#### Kendall Hall Farm