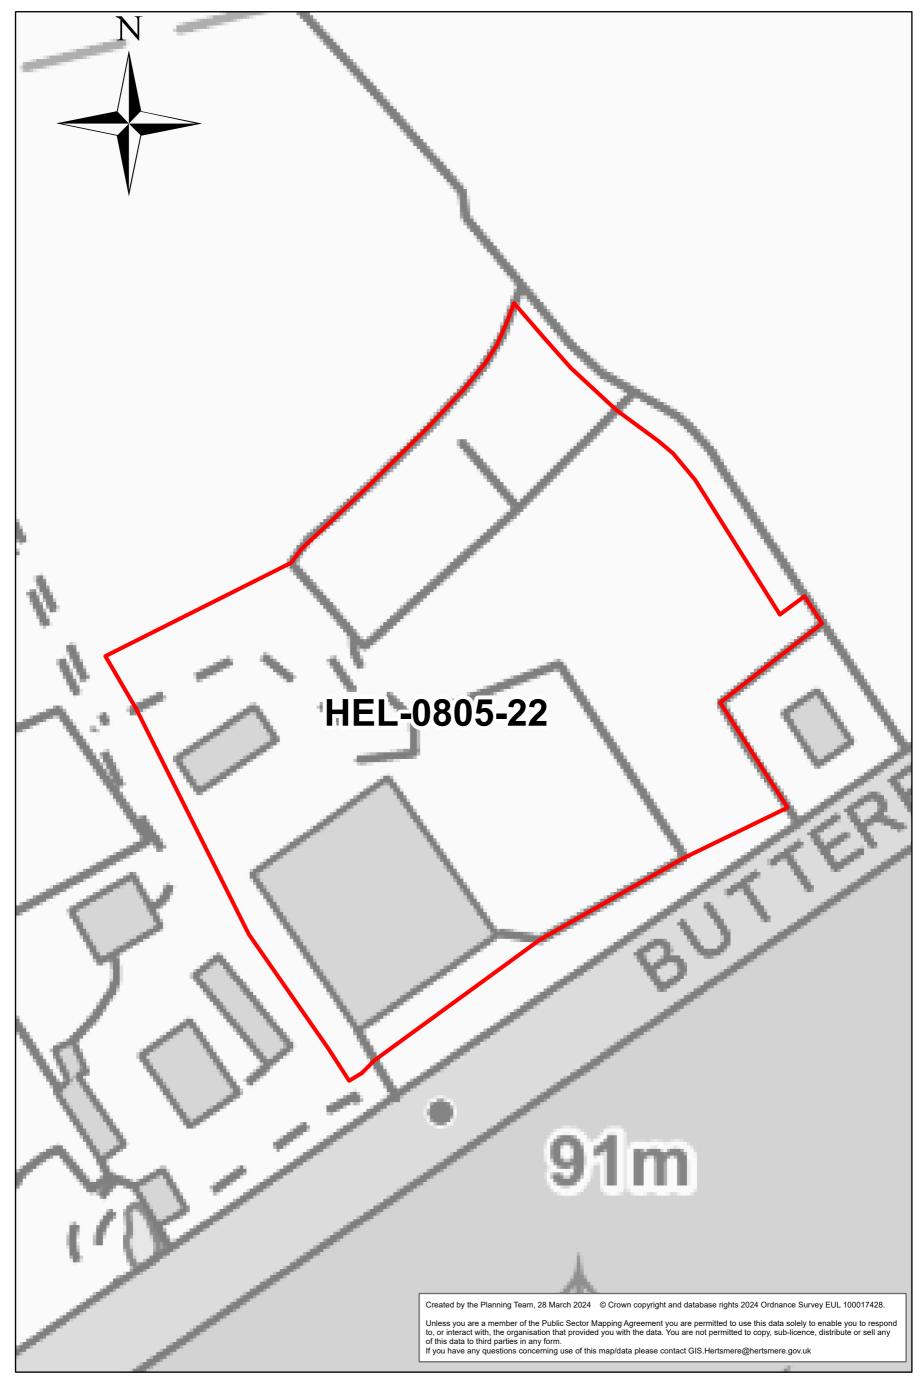

## HEL-1041-22

#### The Waterfront Business Park, Elstree Road





## HEL-1038-22

NAWT Tylers Way Watford



0 0.015 0.03 0.06 Miles

## HEL-1039-22

# 203-205 Watling Street



0 0.0045 0.009 0.018 Miles

### HEL-519a-22

Land at Bell Lane, London Colney



0 0.0425 0.085 0.17 Miles

#### HEL-0600-22

Charleston Paddocks, South Mimms



0 0.02 0.04 0.08 Miles

## HEL-0805-22

Slade Farm Yard, Butterfly Lane





#### HEL-0208-22

#### Land NE side of Western Avenue



#### HEL-1012-22

Pages Farm, Dagger Lane



0 0.0375 0.075 0.15 Miles

## HEL-1036b-22

## Land at Stephenson Way



## HEL-1036d-22

## Land at Stephenson Way



#### HEL-0507-22

#### Kendall Hall Farm