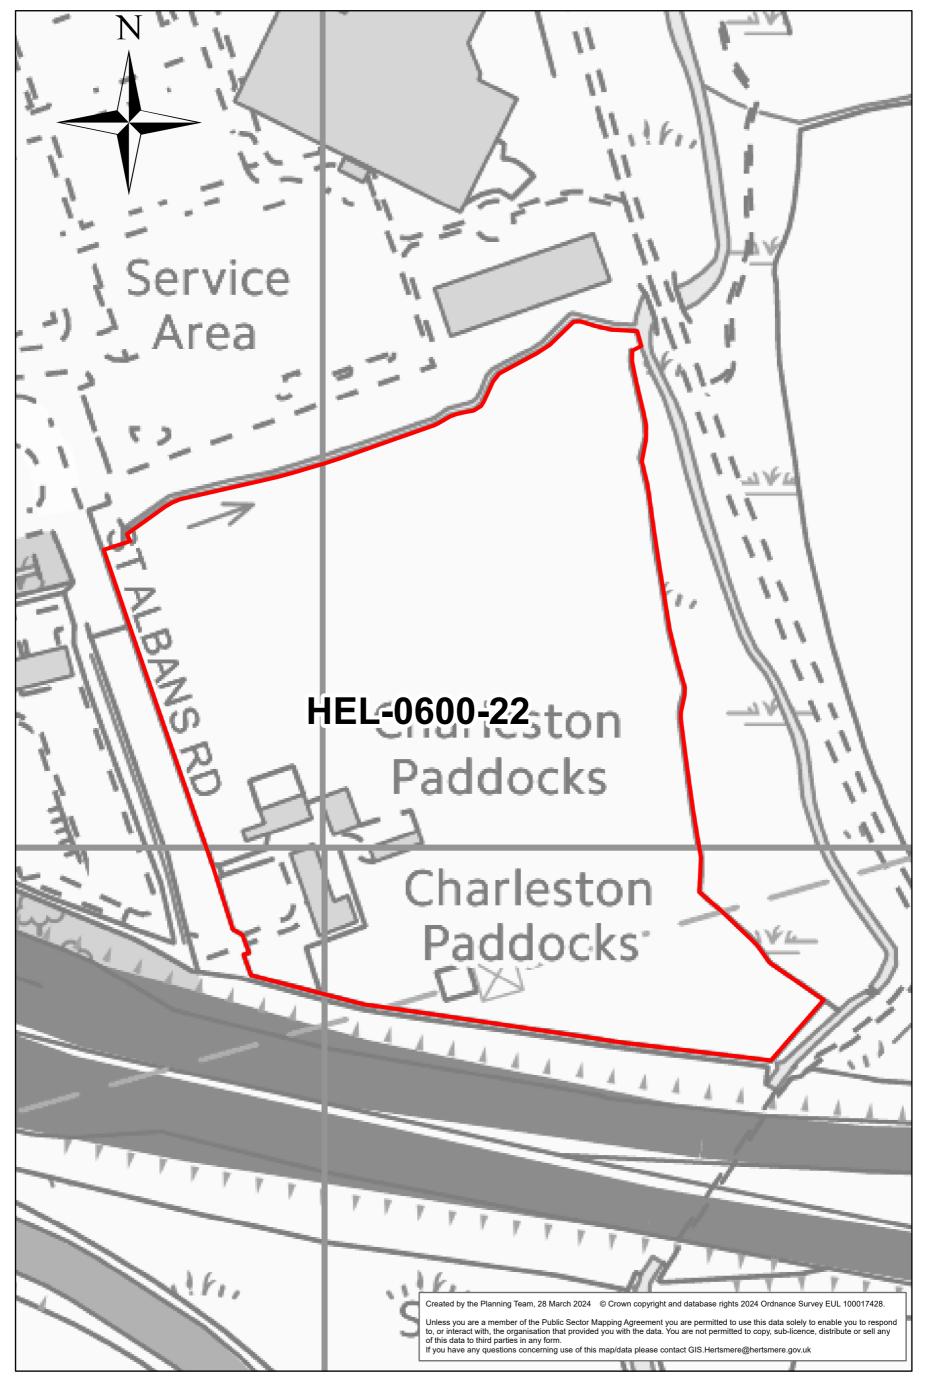

## HEL-1041-22

#### The Waterfront Business Park, Elstree Road





## HEL-1038-22

NAWT Tylers Way Watford



0 0.015 0.03 0.06 Miles

## HEL-1039-22

# 203-205 Watling Street



0 0.0045 0.009 0.018 Miles

### HEL-519a-22

Land at Bell Lane, London Colney



0 0.0425 0.085 0.17 Miles

#### HEL-0600-22

Charleston Paddocks, South Mimms



0 0.02 0.04 0.08 Miles

## HEL-0805-22

Slade Farm Yard, Butterfly Lane





#### HEL-0208-22

#### Land NE side of Western Avenue



#### HEL-1012-22

Pages Farm, Dagger Lane



0 0.0375 0.075 0.15 Miles

## HEL-1036b-22

## Land at Stephenson Way



## HEL-1036d-22

## Land at Stephenson Way



#### HEL-0507-22

#### Kendall Hall Farm