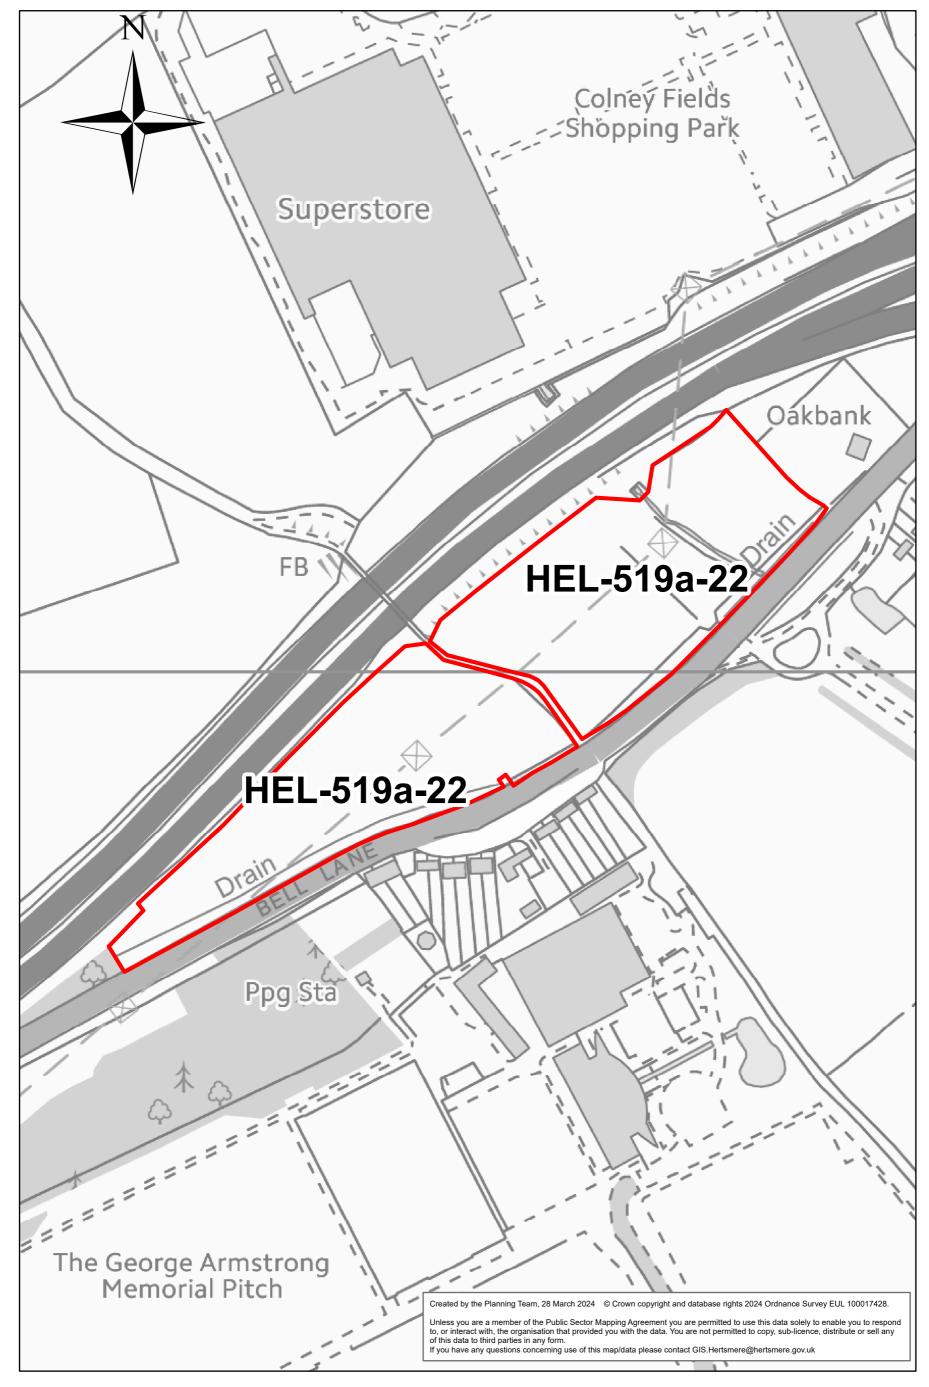

## HEL-1041-22

#### The Waterfront Business Park, Elstree Road





## HEL-1038-22

NAWT Tylers Way Watford



0 0.015 0.03 0.06 Miles

## HEL-1039-22

# 203-205 Watling Street



0 0.0045 0.009 0.018 Miles

### HEL-519a-22

Land at Bell Lane, London Colney



0 0.0425 0.085 0.17 Miles

#### HEL-0600-22

Charleston Paddocks, South Mimms



0 0.02 0.04 0.08 Miles

## HEL-0805-22

Slade Farm Yard, Butterfly Lane





#### HEL-0208-22

#### Land NE side of Western Avenue



#### HEL-1012-22

Pages Farm, Dagger Lane



0 0.0375 0.075 0.15 Miles

## HEL-1036b-22

## Land at Stephenson Way



## HEL-1036d-22

## Land at Stephenson Way



#### HEL-0507-22

#### Kendall Hall Farm