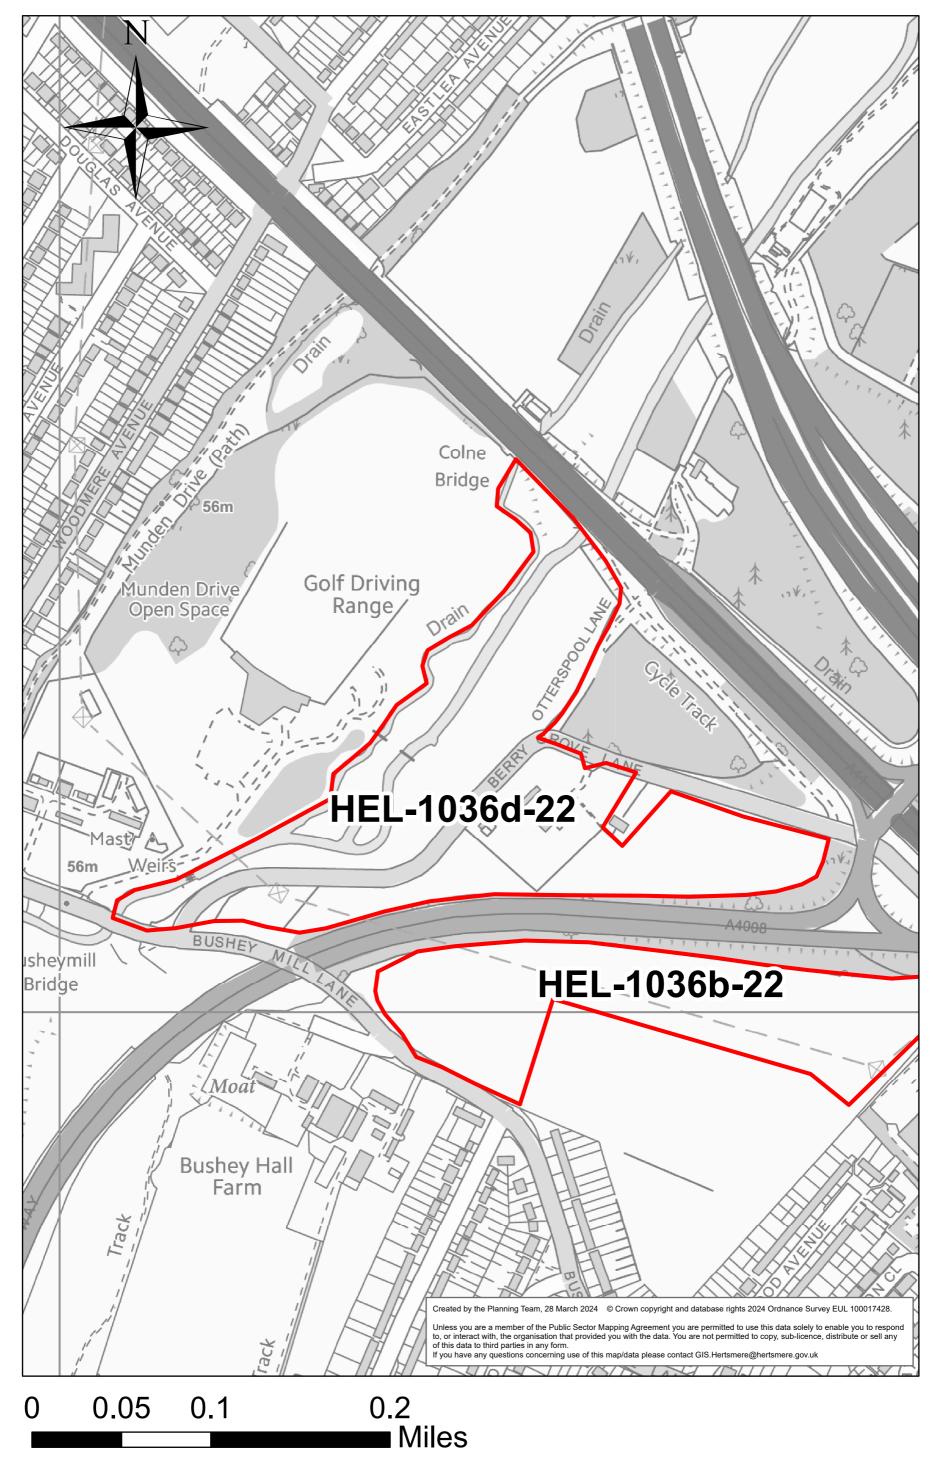

## HEL-1041-22

#### The Waterfront Business Park, Elstree Road





## HEL-1038-22

NAWT Tylers Way Watford



0 0.015 0.03 0.06 Miles

## HEL-1039-22

# 203-205 Watling Street



0 0.0045 0.009 0.018 Miles

### HEL-519a-22

Land at Bell Lane, London Colney



0 0.0425 0.085 0.17 Miles

#### HEL-0600-22

Charleston Paddocks, South Mimms



0 0.02 0.04 0.08 Miles

## HEL-0805-22

Slade Farm Yard, Butterfly Lane





#### HEL-0208-22

#### Land NE side of Western Avenue



#### HEL-1012-22

Pages Farm, Dagger Lane



0 0.0375 0.075 0.15 Miles

## HEL-1036b-22

## Land at Stephenson Way



## HEL-1036d-22

## Land at Stephenson Way



#### HEL-0507-22

#### Kendall Hall Farm