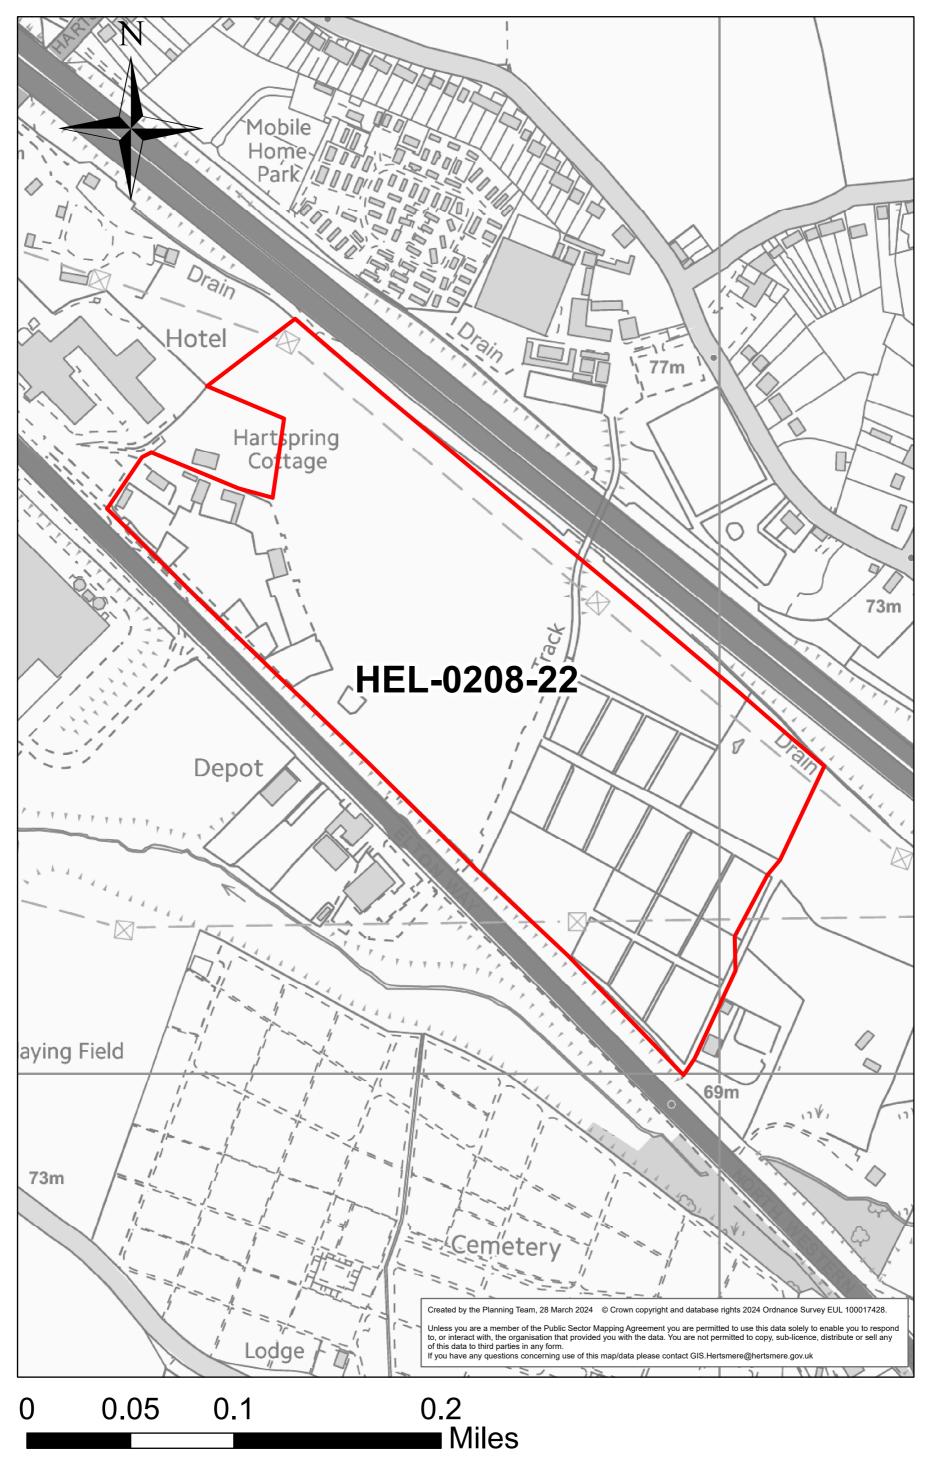

## HEL-1041-22

#### The Waterfront Business Park, Elstree Road





## HEL-1038-22

NAWT Tylers Way Watford



0 0.015 0.03 0.06 Miles

## HEL-1039-22

# 203-205 Watling Street



0 0.0045 0.009 0.018 Miles

### HEL-519a-22

Land at Bell Lane, London Colney



0 0.0425 0.085 0.17 Miles

#### HEL-0600-22

Charleston Paddocks, South Mimms



0 0.02 0.04 0.08 Miles

## HEL-0805-22

Slade Farm Yard, Butterfly Lane





#### HEL-0208-22

#### Land NE side of Western Avenue



#### HEL-1012-22

Pages Farm, Dagger Lane



0 0.0375 0.075 0.15 Miles

## HEL-1036b-22

## Land at Stephenson Way



## HEL-1036d-22

## Land at Stephenson Way



#### HEL-0507-22

#### Kendall Hall Farm