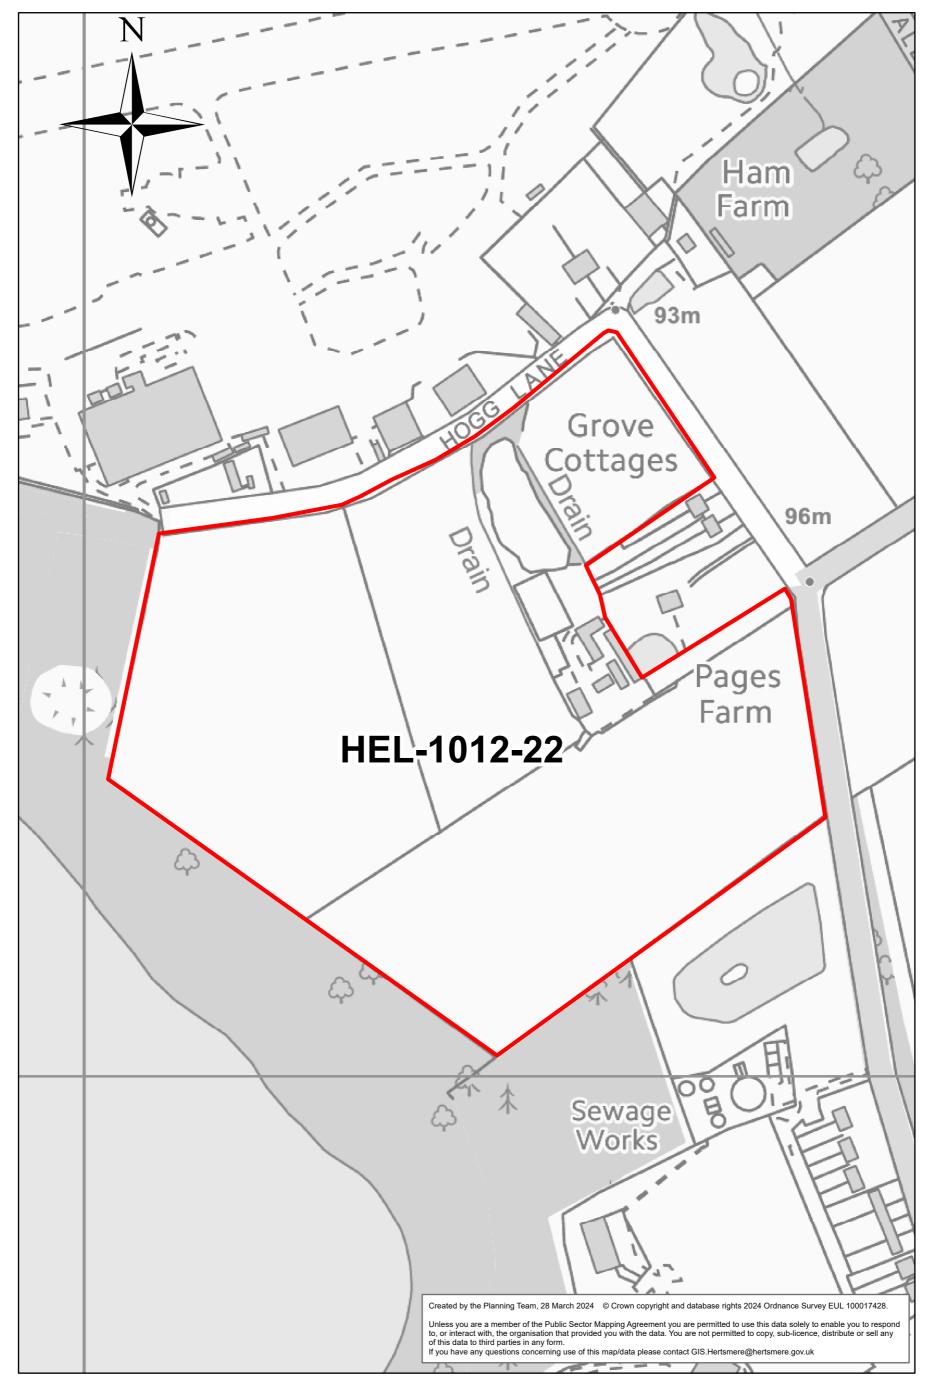

## HEL-1041-22

#### The Waterfront Business Park, Elstree Road





## HEL-1038-22

NAWT Tylers Way Watford



0 0.015 0.03 0.06 Miles

## HEL-1039-22

# 203-205 Watling Street



0 0.0045 0.009 0.018 Miles

### HEL-519a-22

Land at Bell Lane, London Colney



0 0.0425 0.085 0.17 Miles

#### HEL-0600-22

Charleston Paddocks, South Mimms



0 0.02 0.04 0.08 Miles

## HEL-0805-22

Slade Farm Yard, Butterfly Lane





#### HEL-0208-22

#### Land NE side of Western Avenue



#### HEL-1012-22

Pages Farm, Dagger Lane



0 0.0375 0.075 0.15 Miles

## HEL-1036b-22

## Land at Stephenson Way



## HEL-1036d-22

## Land at Stephenson Way



#### HEL-0507-22

#### Kendall Hall Farm