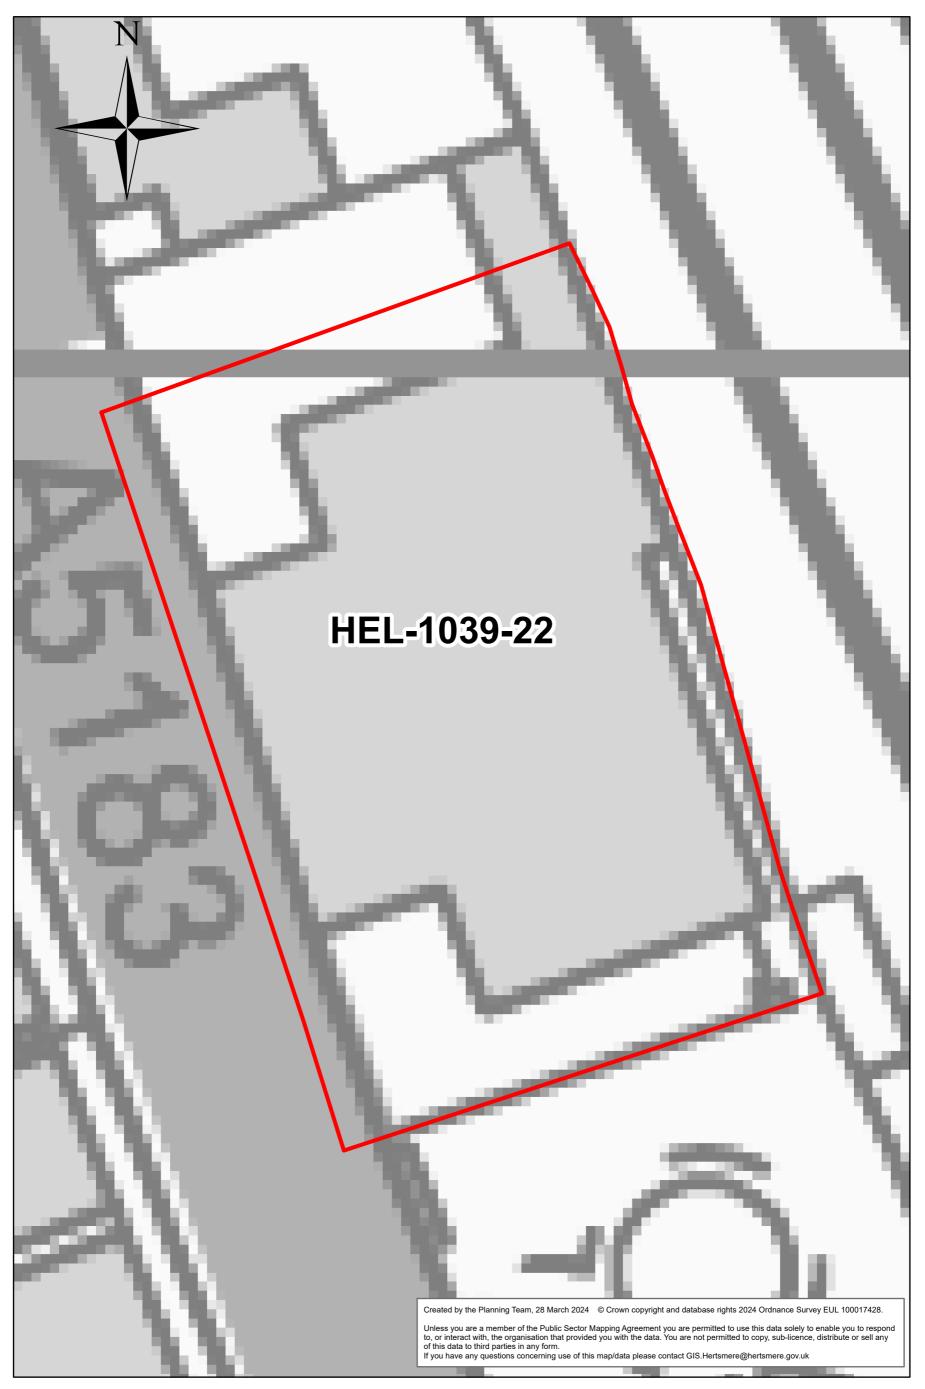

## HEL-1041-22

#### The Waterfront Business Park, Elstree Road





## HEL-1038-22

NAWT Tylers Way Watford



0 0.015 0.03 0.06 Miles

## HEL-1039-22

# 203-205 Watling Street



0 0.0045 0.009 0.018 Miles

### HEL-519a-22

Land at Bell Lane, London Colney



0 0.0425 0.085 0.17 Miles

#### HEL-0600-22

Charleston Paddocks, South Mimms



0 0.02 0.04 0.08 Miles

## HEL-0805-22

Slade Farm Yard, Butterfly Lane





#### HEL-0208-22

#### Land NE side of Western Avenue



#### HEL-1012-22

Pages Farm, Dagger Lane



0 0.0375 0.075 0.15 Miles

## HEL-1036b-22

## Land at Stephenson Way



## HEL-1036d-22

## Land at Stephenson Way



#### HEL-0507-22

#### Kendall Hall Farm