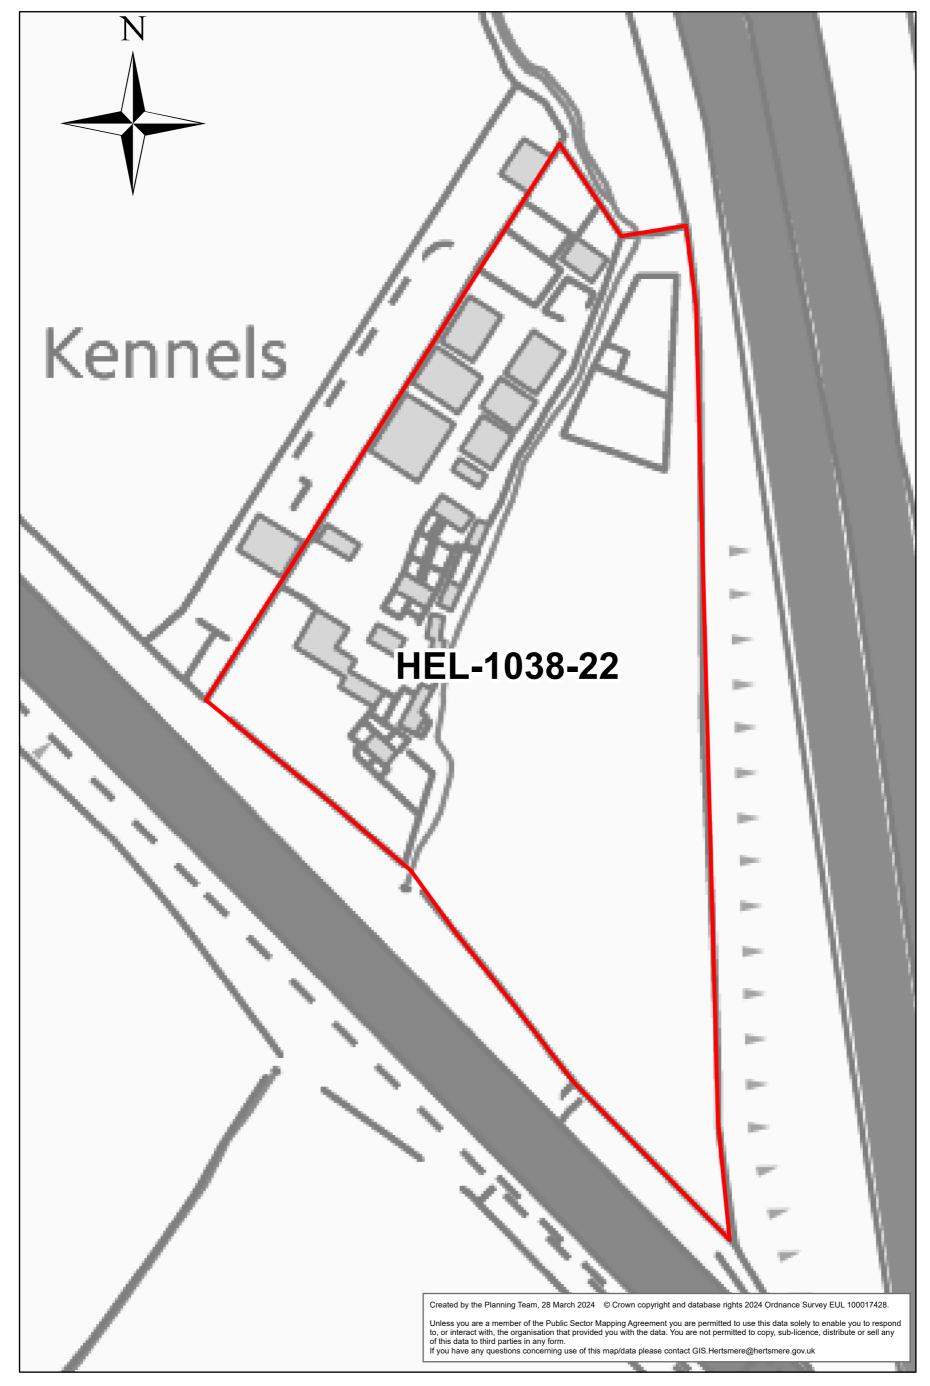

## HEL-1041-22

#### The Waterfront Business Park, Elstree Road





## HEL-1038-22

NAWT Tylers Way Watford



0 0.015 0.03 0.06 Miles

## HEL-1039-22

# 203-205 Watling Street



0 0.0045 0.009 0.018 Miles

### HEL-519a-22

Land at Bell Lane, London Colney



0 0.0425 0.085 0.17 Miles

#### HEL-0600-22

Charleston Paddocks, South Mimms



0 0.02 0.04 0.08 Miles

## HEL-0805-22

Slade Farm Yard, Butterfly Lane





#### HEL-0208-22

#### Land NE side of Western Avenue



#### HEL-1012-22

Pages Farm, Dagger Lane



0 0.0375 0.075 0.15 Miles

## HEL-1036b-22

## Land at Stephenson Way



## HEL-1036d-22

## Land at Stephenson Way



#### HEL-0507-22

#### Kendall Hall Farm