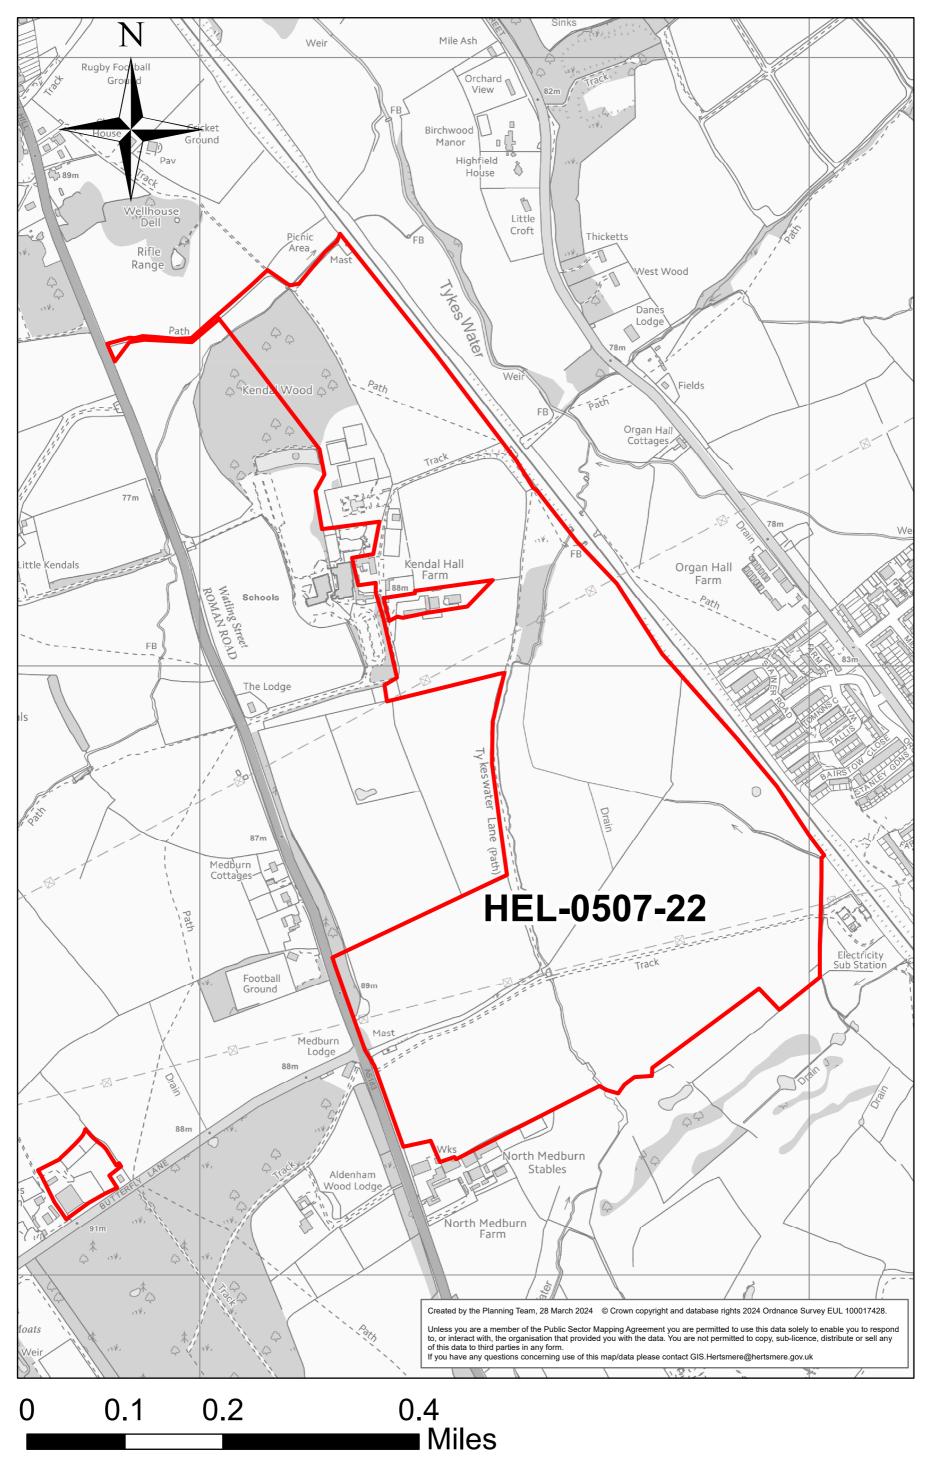

## HEL-1041-22

#### The Waterfront Business Park, Elstree Road





## HEL-1038-22

NAWT Tylers Way Watford



0 0.015 0.03 0.06 Miles

## HEL-1039-22

# 203-205 Watling Street



0 0.0045 0.009 0.018 Miles

### HEL-519a-22

Land at Bell Lane, London Colney



0 0.0425 0.085 0.17 Miles

#### HEL-0600-22

Charleston Paddocks, South Mimms



0 0.02 0.04 0.08 Miles

## HEL-0805-22

Slade Farm Yard, Butterfly Lane





#### HEL-0208-22

#### Land NE side of Western Avenue



#### HEL-1012-22

Pages Farm, Dagger Lane



0 0.0375 0.075 0.15 Miles

## HEL-1036b-22

## Land at Stephenson Way



## HEL-1036d-22

## Land at Stephenson Way



#### HEL-0507-22

#### Kendall Hall Farm