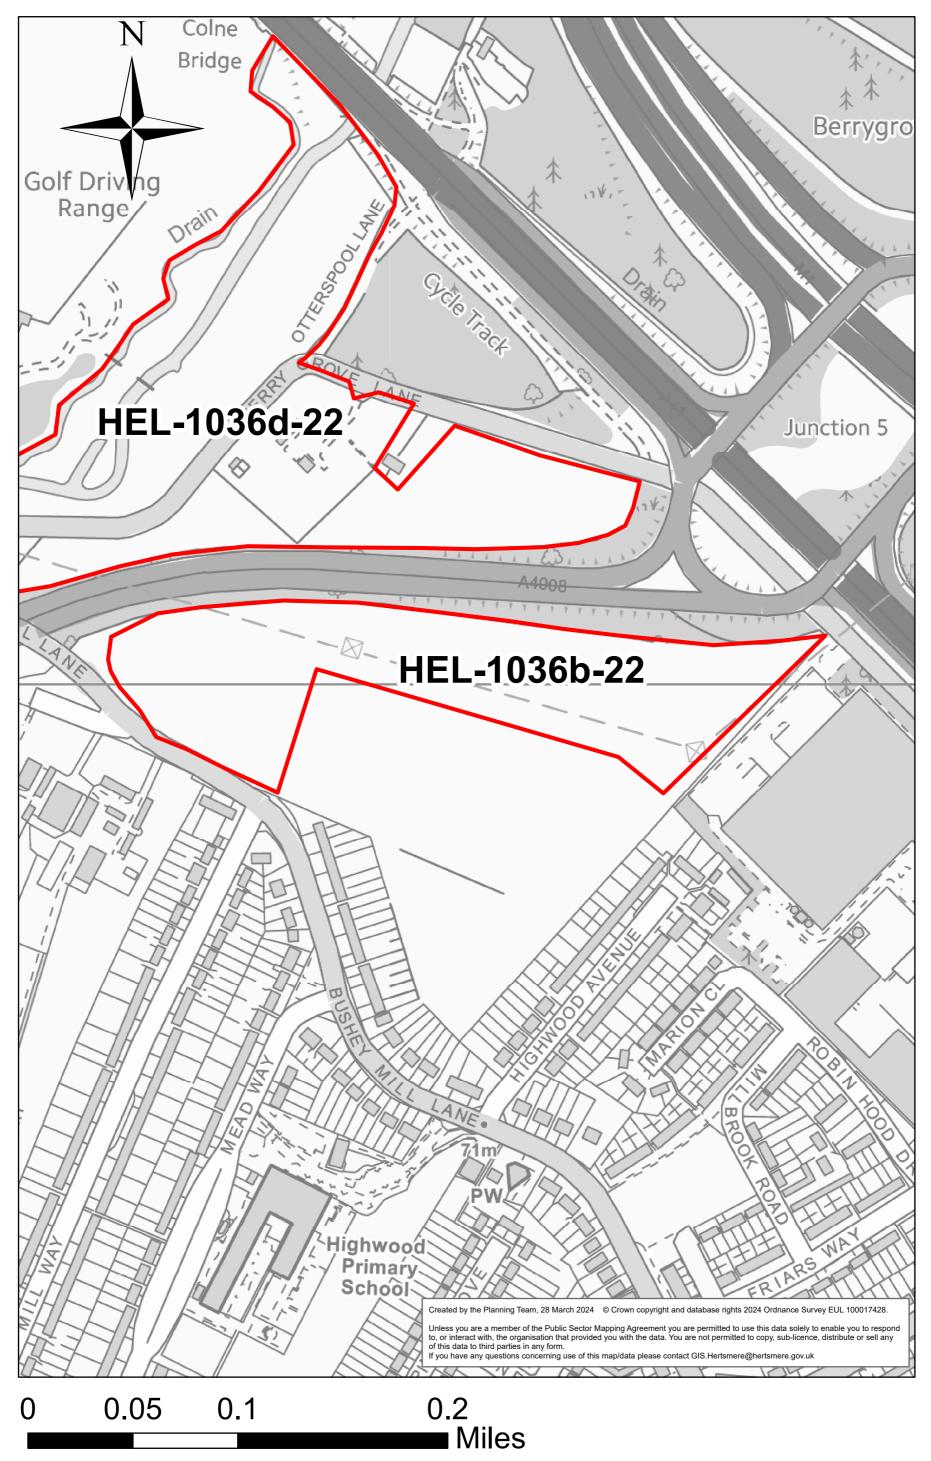

## HEL-1041-22

#### The Waterfront Business Park, Elstree Road





## HEL-1038-22

NAWT Tylers Way Watford



0 0.015 0.03 0.06 Miles

## HEL-1039-22

# 203-205 Watling Street



0 0.0045 0.009 0.018 Miles

### HEL-519a-22

Land at Bell Lane, London Colney



0 0.0425 0.085 0.17 Miles

#### HEL-0600-22

Charleston Paddocks, South Mimms



0 0.02 0.04 0.08 Miles

## HEL-0805-22

Slade Farm Yard, Butterfly Lane





#### HEL-0208-22

#### Land NE side of Western Avenue



#### HEL-1012-22

Pages Farm, Dagger Lane



0 0.0375 0.075 0.15 Miles

## HEL-1036b-22

## Land at Stephenson Way



## HEL-1036d-22

## Land at Stephenson Way



#### HEL-0507-22

#### Kendall Hall Farm