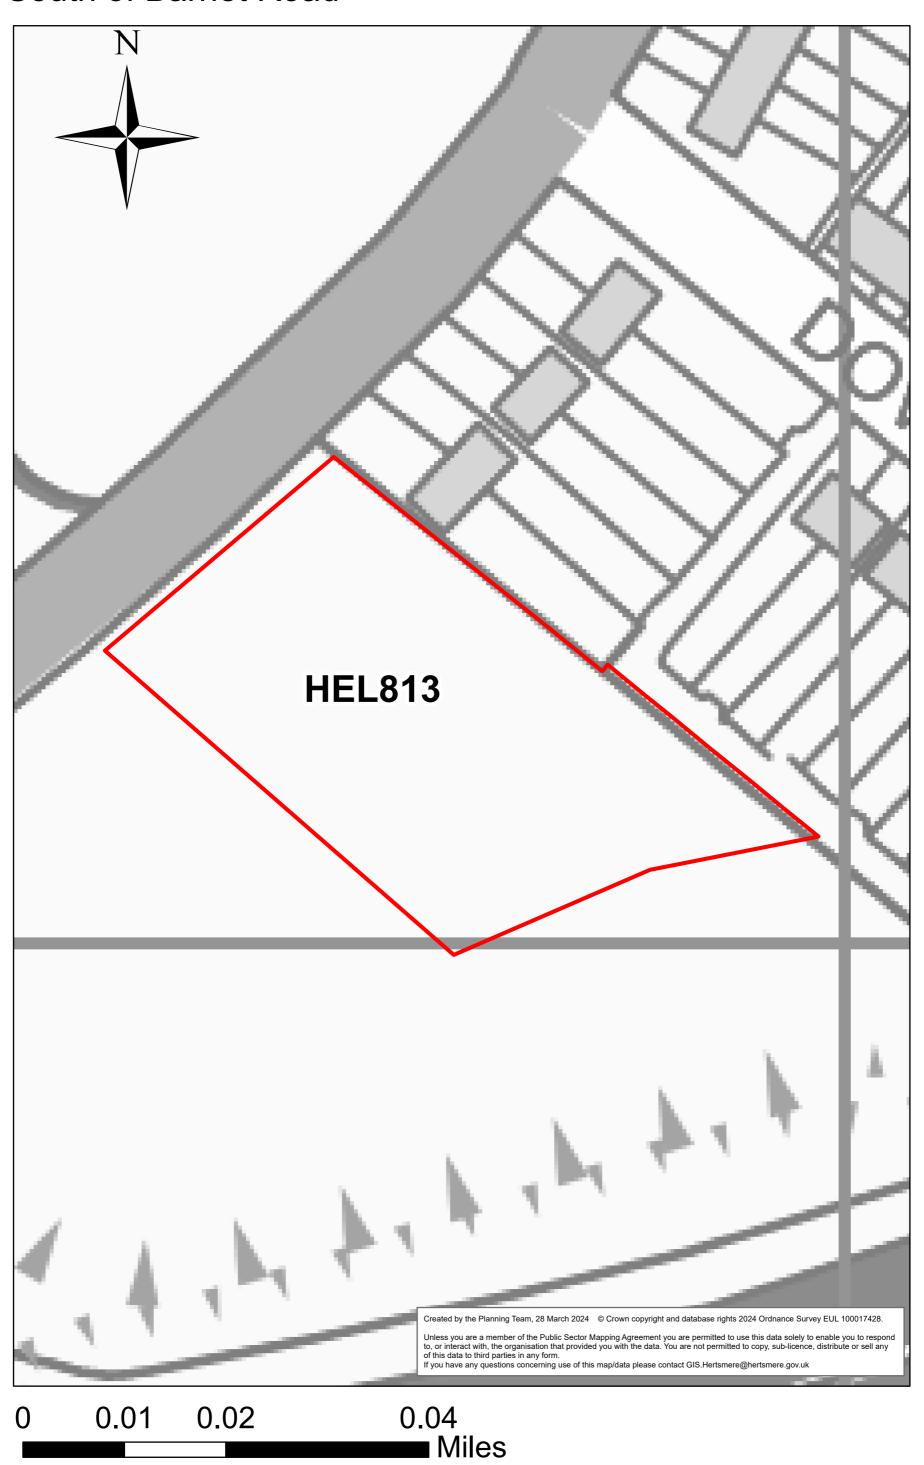

**HEL171** 

#### **Centennial Land**



**HEL815** 

# Land North side of Little Bushey Lane



HEL238

## Land adj to Elstree Road, A41 and Dagger Lane



0 0.05 0.1 0.2 Miles

**HEL394** 

# Safeguarded Cranbourne Rd Land



**HEL503** 

# Land adj to Lismirrane Ind Est



HEL520b

## Land to the South East of Costco, North Western Avenue



**HEL802** 

#### Land between A41 and M1



#### Hilfield Farm



0 0.0225 0.045 0.09 Miles

## Home Farm



## Land East of Furzefield Wood



0 0.005 0.01 0.02 Miles

**HEL809** 

## Land to the East of Rowley Lane



HEL811

#### Land to the west of Gullimore Farm



0 0.0175 0.035 0.07 Miles

## Land to East of Southgate Road



HEL813

## Land South of Barnet Road



**HEL814** 

# Land South East of Junction 24 (M25)



# **Rectory Farm**



0 0.0175 0.035 0.07 Miles

## Land South of Rowley Lane



0 0.075 0.15 0.3 Miles

## Elstree Aerodrome



0 0.04 0.08 0.16 Miles

HEL387b

# Land North of Holiday Inn (Safeguarded)



0 0.0175 0.035 0.07 Miles

## Land North of Salisbury Hall



0 0.05 0.1 0.2 Miles

**HEL816** 

# Mercure Hotel and Adjacent Land