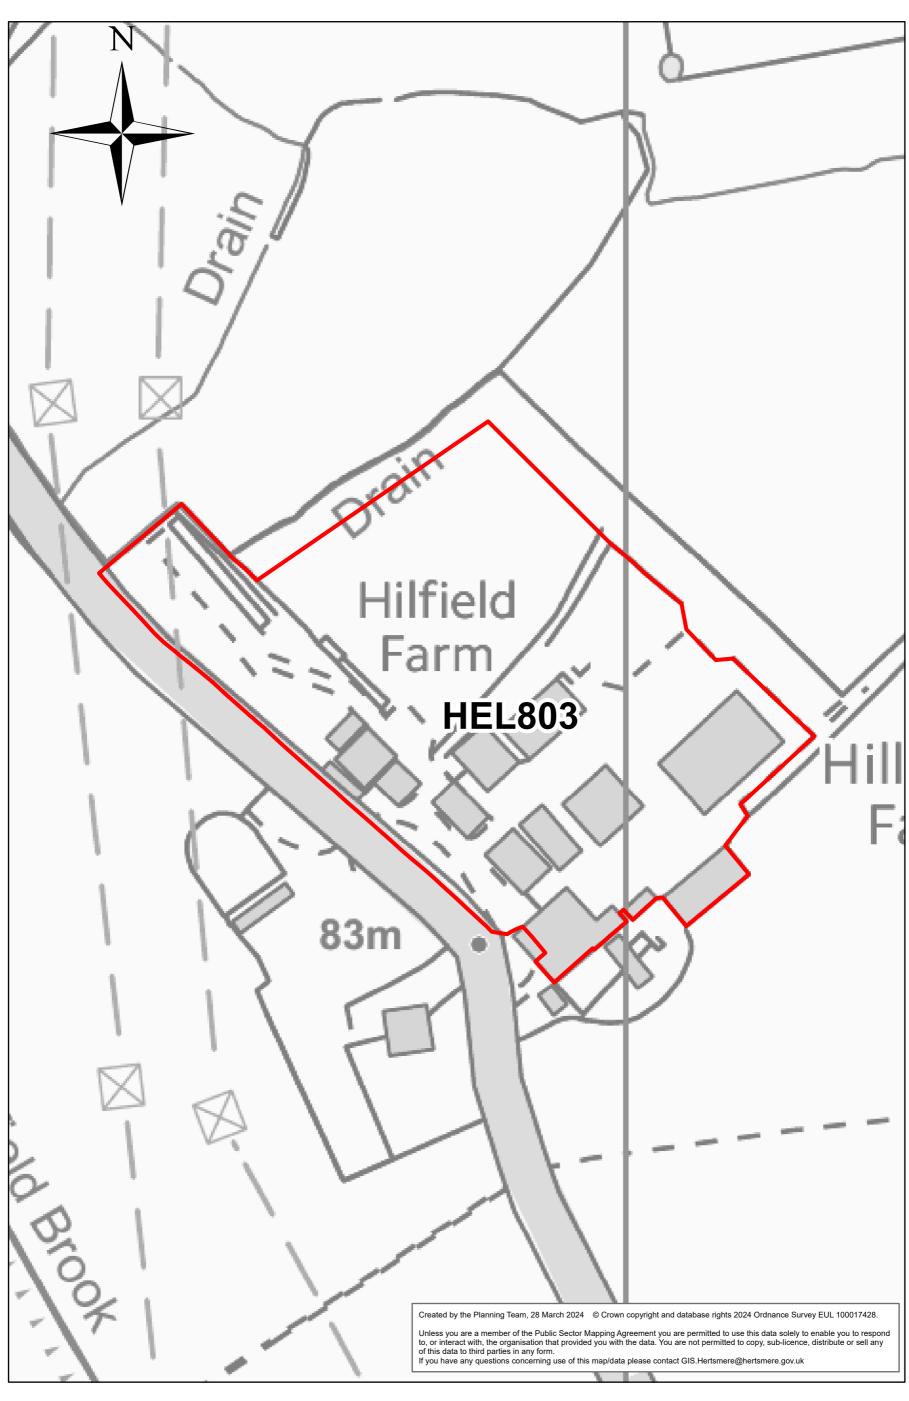

**HEL171** 

#### **Centennial Land**



**HEL815** 

# Land North side of Little Bushey Lane



HEL238

## Land adj to Elstree Road, A41 and Dagger Lane



0 0.05 0.1 0.2 Miles

**HEL394** 

# Safeguarded Cranbourne Rd Land



**HEL503** 

# Land adj to Lismirrane Ind Est



HEL520b

## Land to the South East of Costco, North Western Avenue



**HEL802** 

#### Land between A41 and M1



#### Hilfield Farm



0 0.0225 0.045 0.09 Miles

## Home Farm



## Land East of Furzefield Wood



0 0.005 0.01 0.02 Miles

**HEL809** 

## Land to the East of Rowley Lane



HEL811

#### Land to the west of Gullimore Farm



0 0.0175 0.035 0.07 Miles

## Land to East of Southgate Road



HEL813

## Land South of Barnet Road



**HEL814** 

# Land South East of Junction 24 (M25)



# **Rectory Farm**



0 0.0175 0.035 0.07 Miles

## Land South of Rowley Lane



0 0.075 0.15 0.3 Miles

## Elstree Aerodrome



0 0.04 0.08 0.16 Miles

HEL387b

# Land North of Holiday Inn (Safeguarded)



0 0.0175 0.035 0.07 Miles

## Land North of Salisbury Hall



0 0.05 0.1 0.2 Miles

**HEL816** 

# Mercure Hotel and Adjacent Land