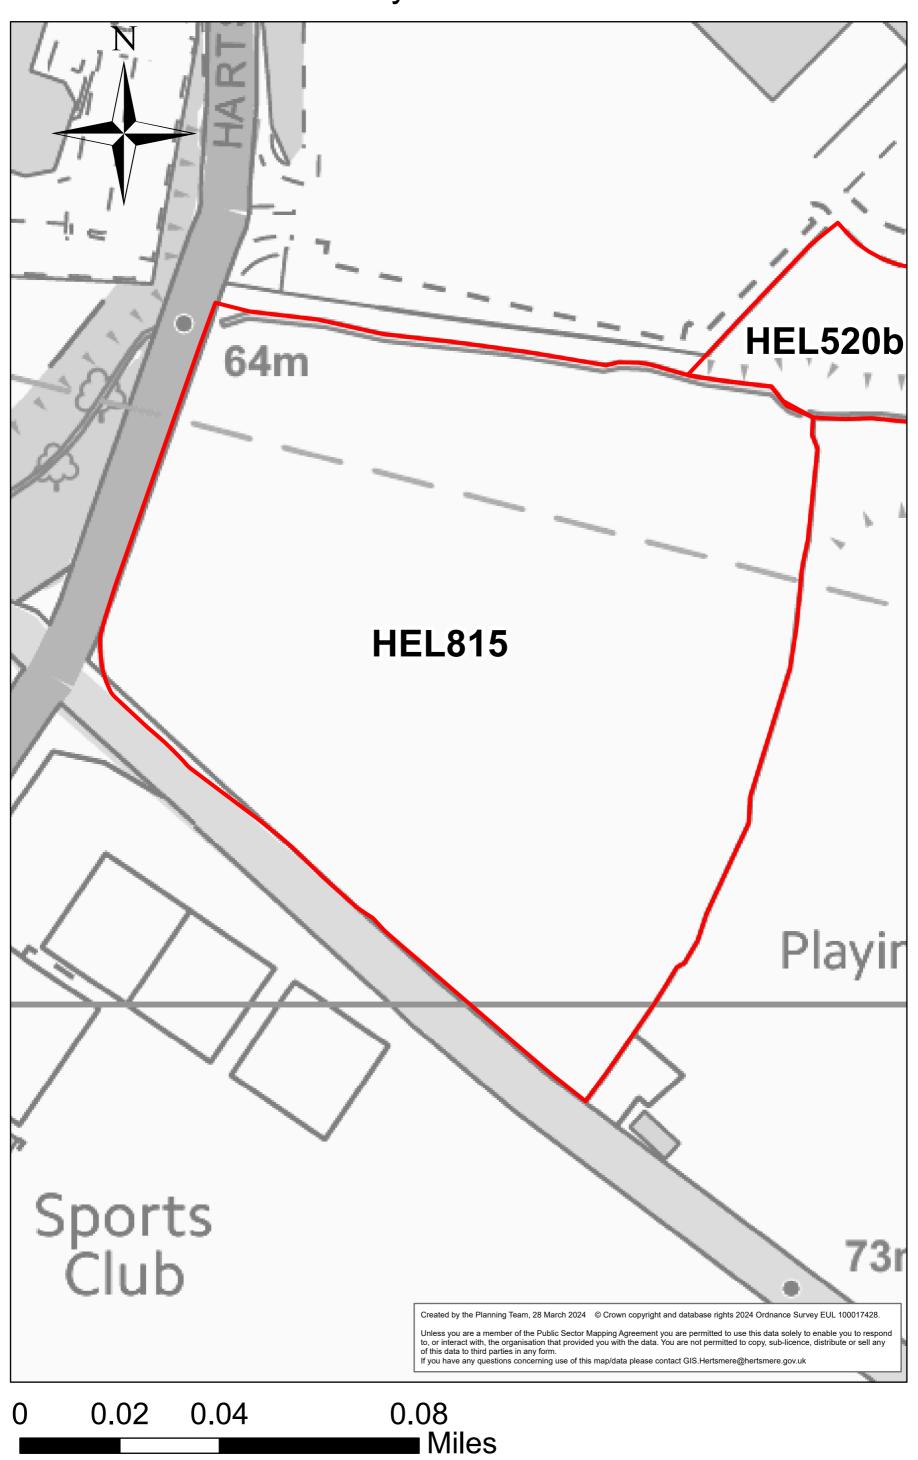

# Land North side of Little Bushey Lane

HEL238

## Land to the South East of Costco, North Western Avenue

**HEL802** 