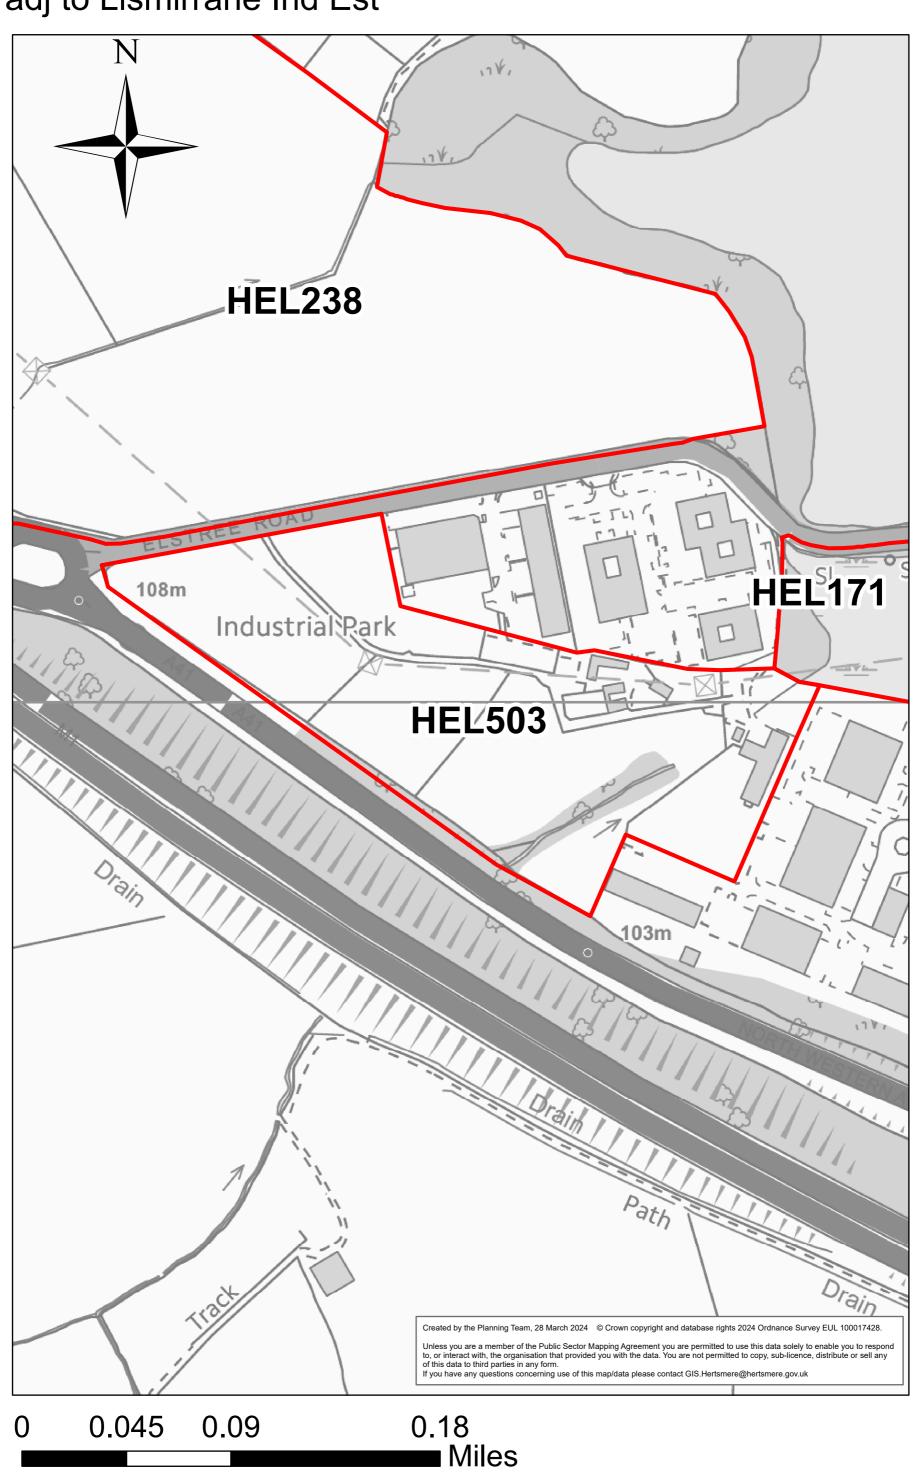

**HEL171** 

#### **Centennial Land**



**HEL815** 

# Land North side of Little Bushey Lane



HEL238

## Land adj to Elstree Road, A41 and Dagger Lane



0 0.05 0.1 0.2 Miles

**HEL394** 

# Safeguarded Cranbourne Rd Land



**HEL503** 

# Land adj to Lismirrane Ind Est



HEL520b

## Land to the South East of Costco, North Western Avenue



**HEL802** 

#### Land between A41 and M1



#### Hilfield Farm



0 0.0225 0.045 0.09 Miles

## Home Farm



## Land East of Furzefield Wood



0 0.005 0.01 0.02 Miles

**HEL809** 

## Land to the East of Rowley Lane



HEL811

#### Land to the west of Gullimore Farm



0 0.0175 0.035 0.07 Miles

## Land to East of Southgate Road



HEL813

## Land South of Barnet Road



**HEL814** 

# Land South East of Junction 24 (M25)



# **Rectory Farm**



0 0.0175 0.035 0.07 Miles

## Land South of Rowley Lane



0 0.075 0.15 0.3 Miles

## Elstree Aerodrome



0 0.04 0.08 0.16 Miles

HEL387b

# Land North of Holiday Inn (Safeguarded)



0 0.0175 0.035 0.07 Miles

## Land North of Salisbury Hall



0 0.05 0.1 0.2 Miles

**HEL8