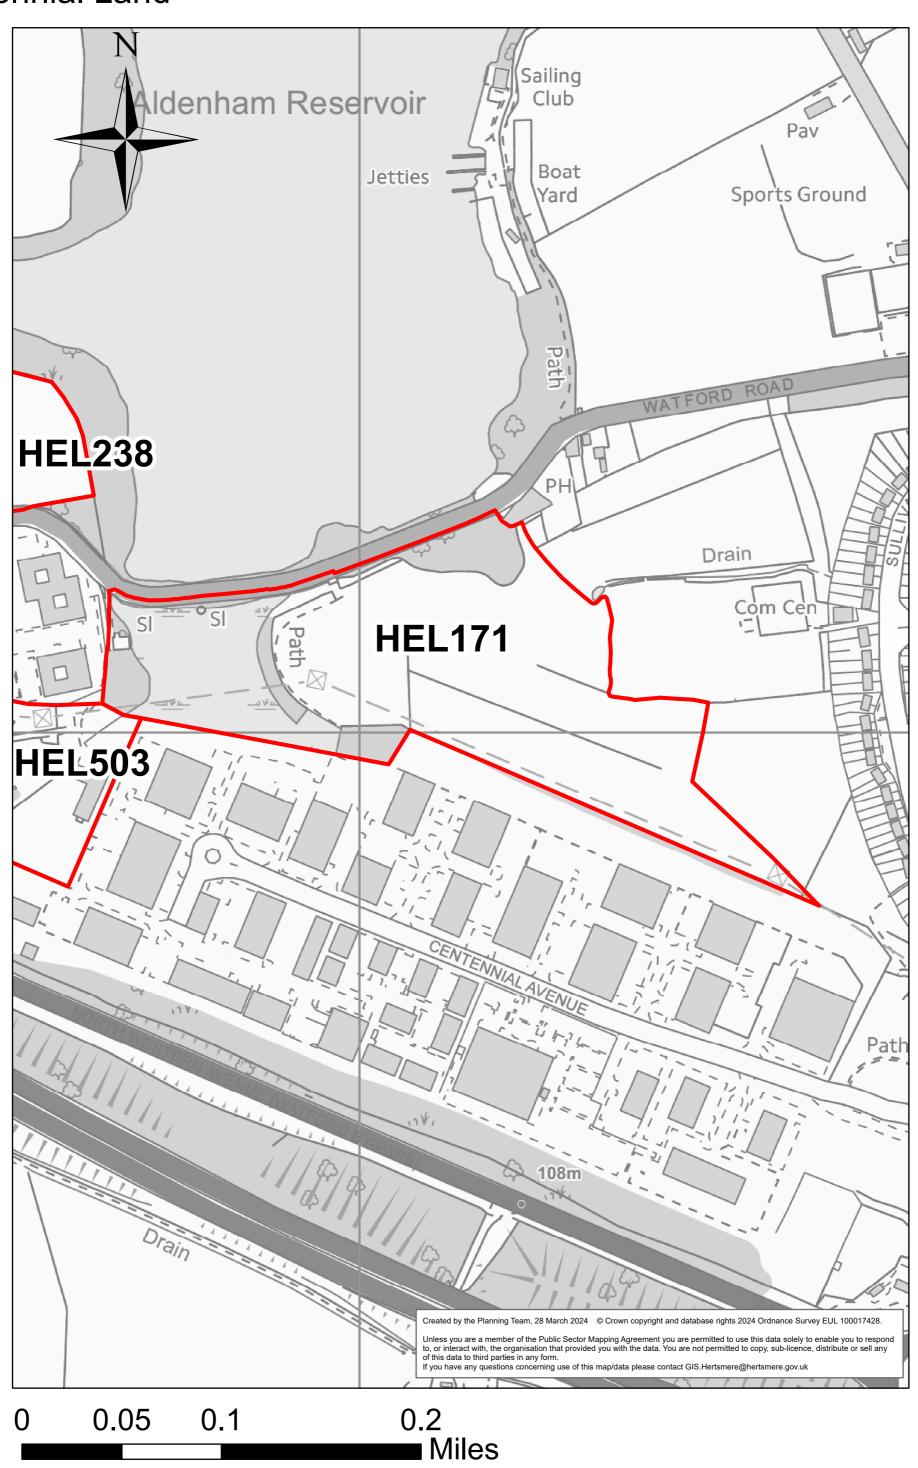

**HEL171** 

#### **Centennial Land**

**HEL815** 

# Land adj to Lismirrane Ind Est

HEL520b

## Land adj to Elstree Road, A41 and Dagger Lane

0 0.05 0.1 0.2 Miles

**HEL394** 