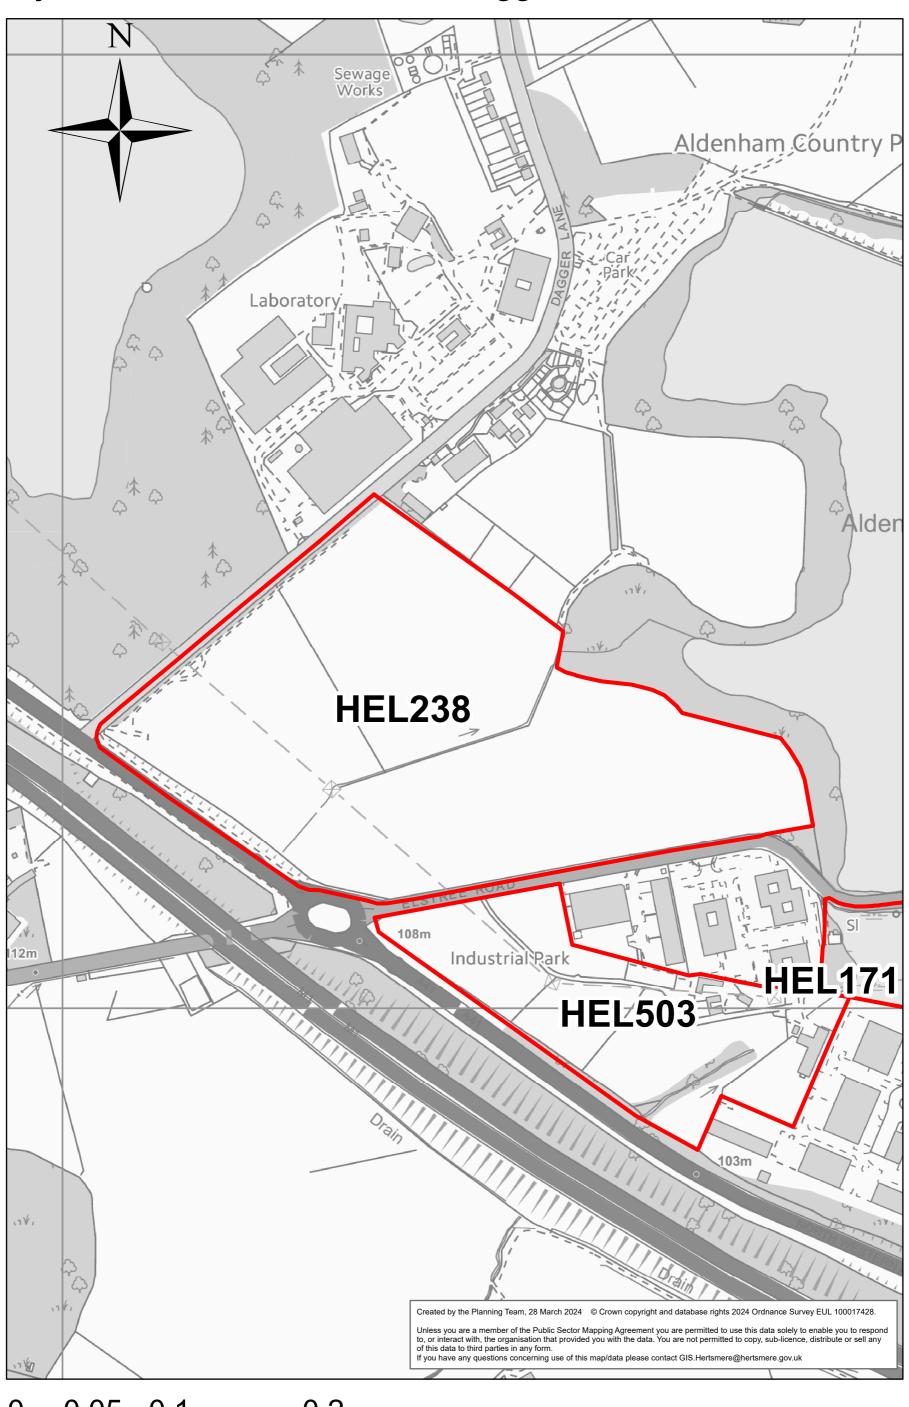

## Land adj to Elstree Road, A41 and Dagger Lane

0 0.05 0.1 0.2 Miles

**HEL394** 

# Land adj to Lismirrane Ind Est

HEL520b

**HEL171** 