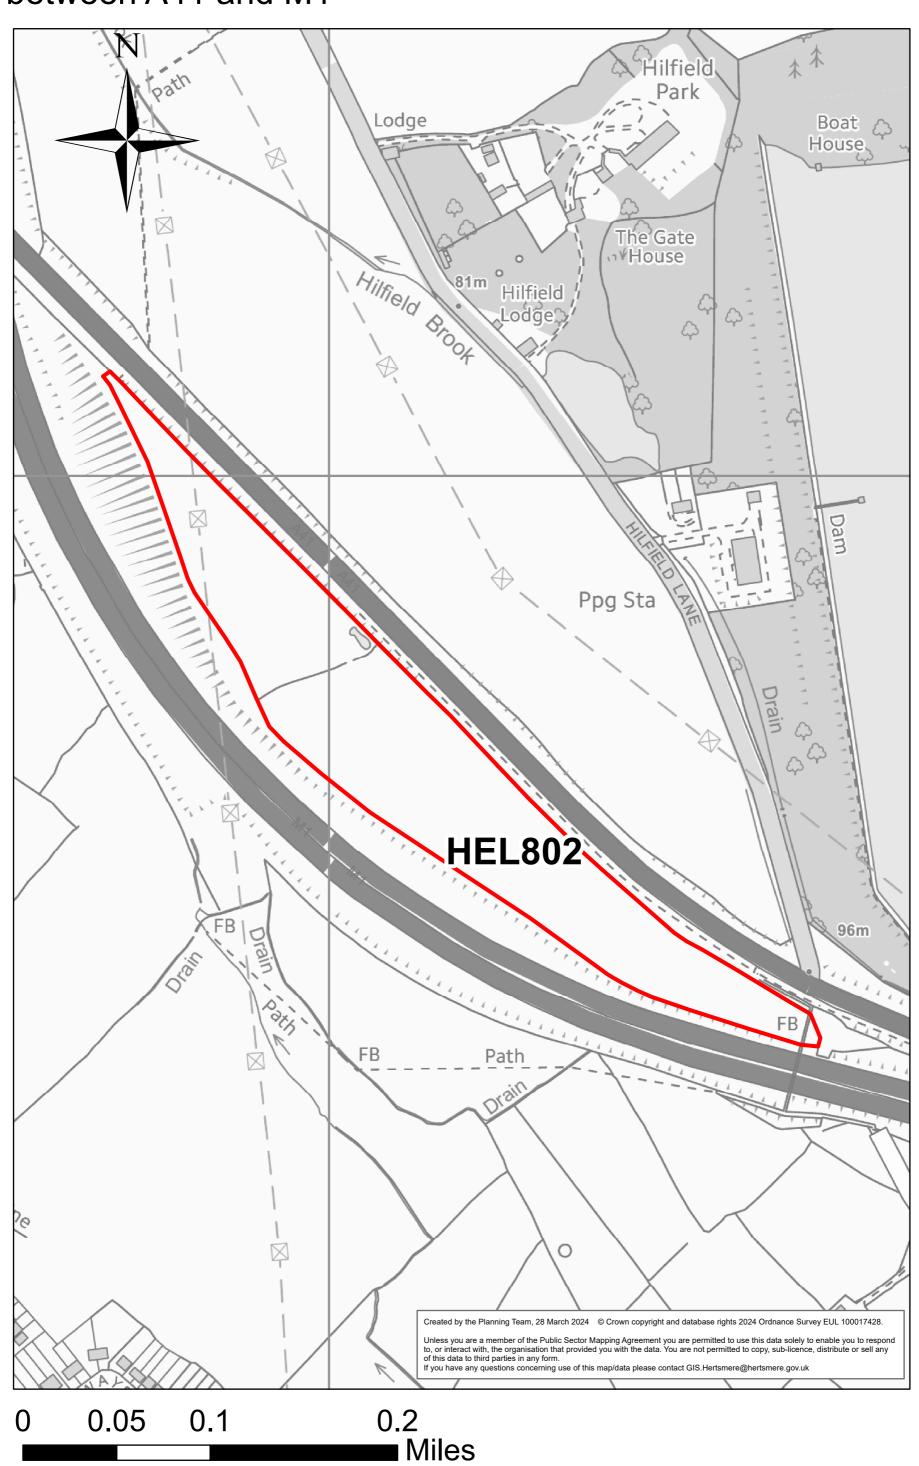

**HEL171** 

#### **Centennial Land**



**HEL815** 

# Land North side of Little Bushey Lane



HEL238

## Land adj to Elstree Road, A41 and Dagger Lane



0 0.05 0.1 0.2 Miles

**HEL394** 

# Safeguarded Cranbourne Rd Land



**HEL503** 

# Land adj to Lismirrane Ind Est



HEL520b

## Land to the South East of Costco, North Western Avenue



**HEL802** 

#### Land between A41 and M1



#### Hilfield Farm



0 0.0225 0.045 0.09 Miles

## Home Farm



## Land East of Furzefield Wood



0 0.005 0.01 0.02 Miles

**HEL809** 

## Land to the East of Rowley Lane



HEL811

#### Land to the west of Gullimore Farm



0 0.0175 0.035 0.07 Miles

## Land to East of Southgate Road



HEL813

## Land South of Barnet Road



**HEL814** 

# Land South East of Junction 24 (M25)



# **Rectory Farm**



0 0.0175 0.035 0.07 Miles

## Land South of Rowley Lane



0 0.075 0.15 0.3 Miles

## Elstree Aerodrome



0 0.04 0.08 0.16 Miles

HEL387b

# Land North of Holiday Inn (Safeguarded)



0 0.0175 0.035 0.07 Miles

## Land North of Salisbury Hall



0 0.05 0.1 0.2 Miles

**HEL816** 

# Mercure Hotel and Adjacent Land