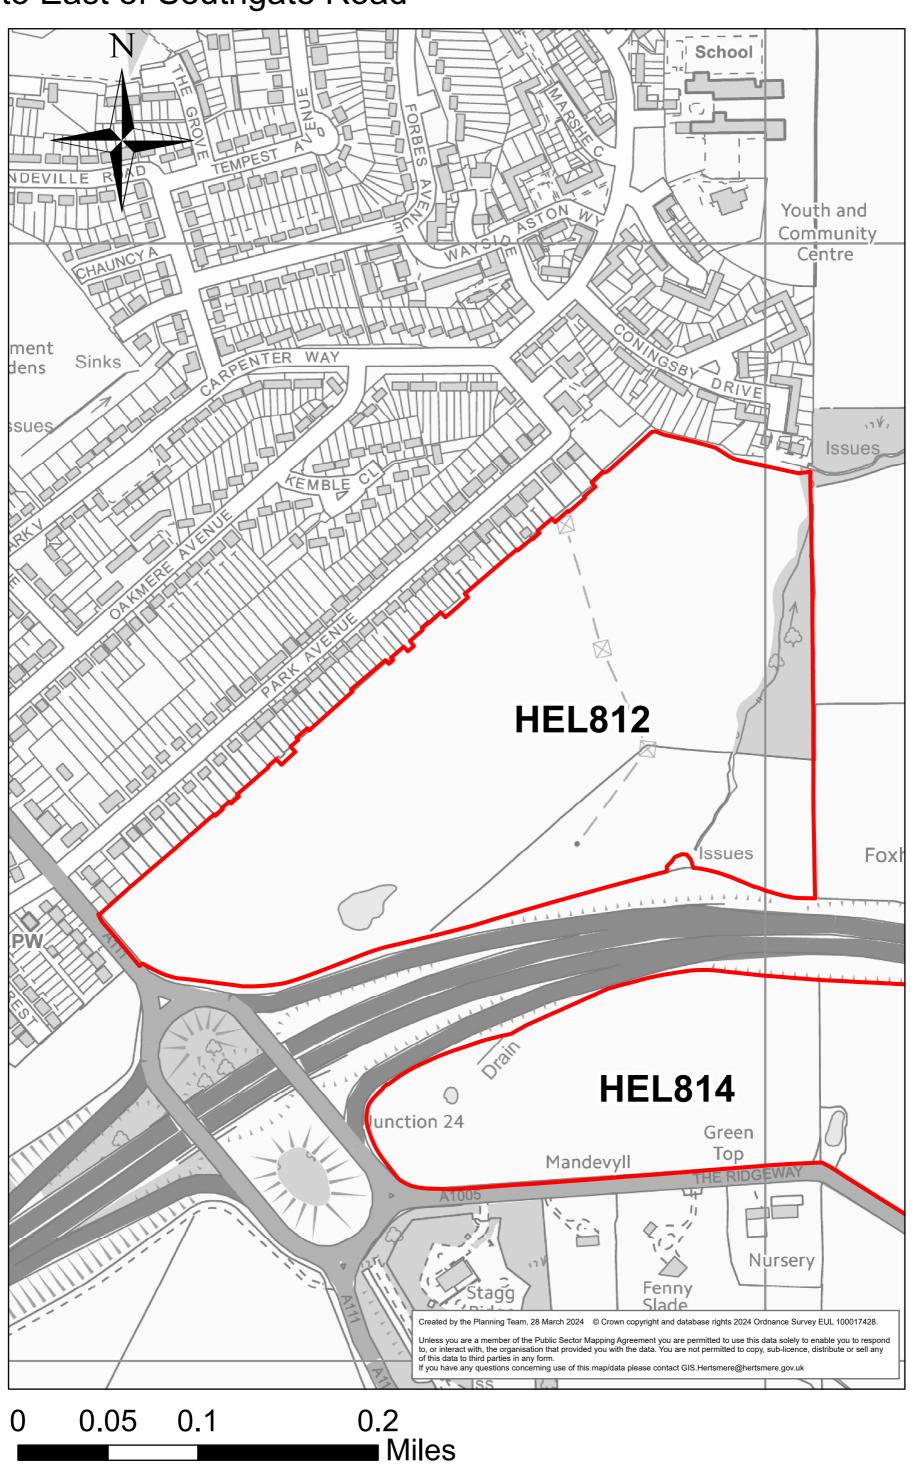

**HEL171** 

#### **Centennial Land**



**HEL815** 

# Land North side of Little Bushey Lane



HEL238

## Land adj to Elstree Road, A41 and Dagger Lane



0 0.05 0.1 0.2 Miles

**HEL394** 

# Safeguarded Cranbourne Rd Land



**HEL503** 

# Land adj to Lismirrane Ind Est



HEL520b

## Land to the South East of Costco, North Western Avenue



**HEL802** 

#### Land between A41 and M1



#### Hilfield Farm



0 0.0225 0.045 0.09 Miles

## Home Farm



## Land East of Furzefield Wood



0 0.005 0.01 0.02 Miles

**HEL809** 

## Land to the East of Rowley Lane



HEL811

#### Land to the west of Gullimore Farm



0 0.0175 0.035 0.07 Miles

## Land to East of Southgate Road



HEL813

## Land South of Barnet Road



**HEL814** 

# Land South East of Junction 24 (M25)



# **Rectory Farm**



0 0.0175 0.035 0.07 Miles

## Land South of Rowley Lane



0 0.075 0.15 0.3 Miles

## Elstree Aerodrome



0 0.04 0.08 0.16 Miles

HEL387b

# Land North of Holiday Inn (Safeguarded)



0 0.0175 0.035 0.07 Miles

## Land North of Salisbury Hall



0 0.05 0.1 0.2 Miles

**HEL816** 

# Mercure Hotel and Adjacent Land