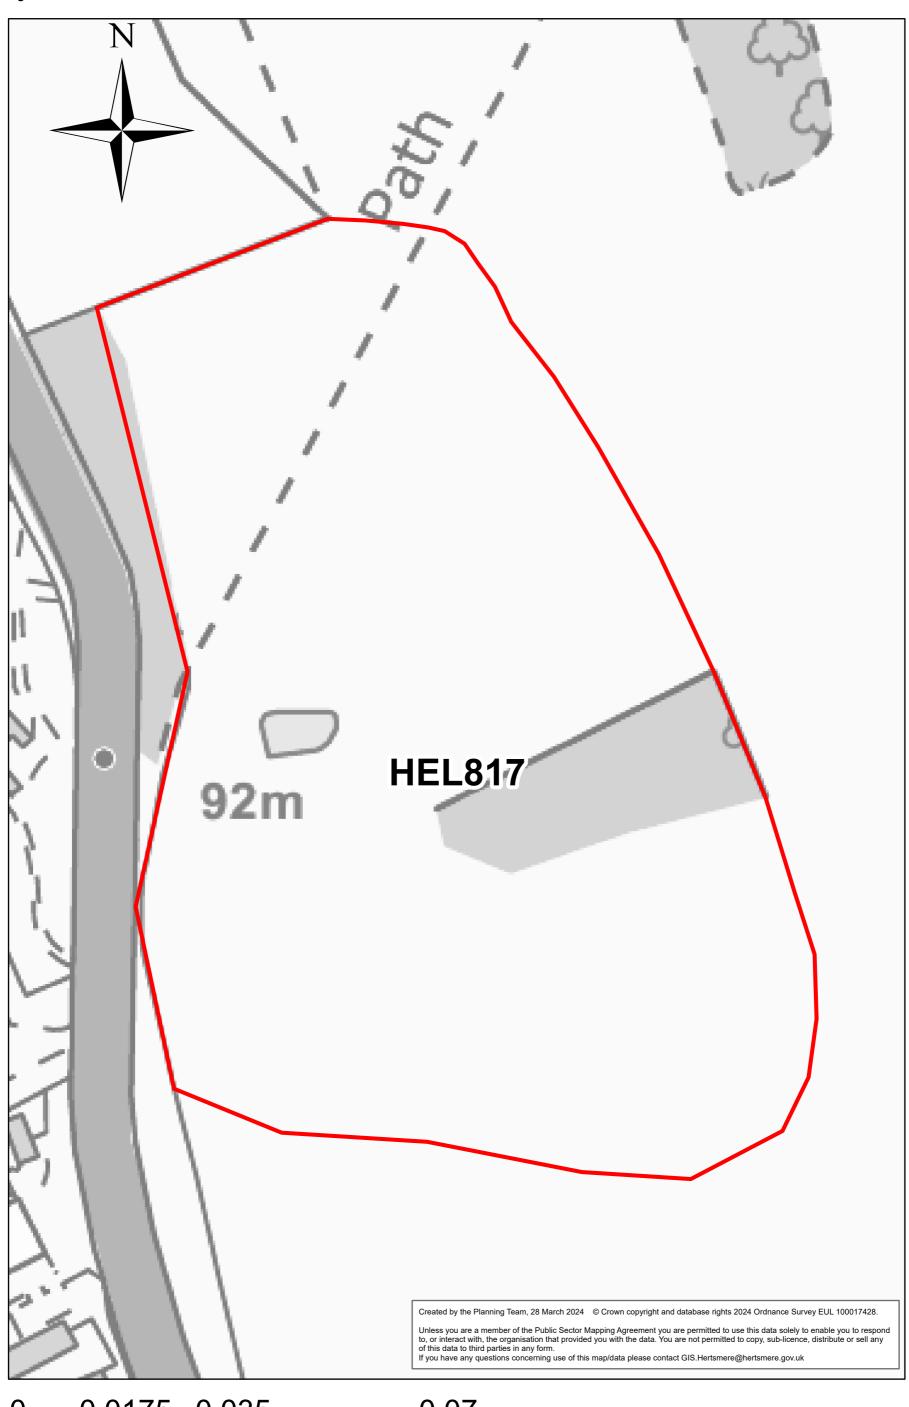

**HEL171** 

#### **Centennial Land**



**HEL815** 

# Land North side of Little Bushey Lane



HEL238

## Land adj to Elstree Road, A41 and Dagger Lane



0 0.05 0.1 0.2 Miles

**HEL394** 

# Safeguarded Cranbourne Rd Land



**HEL503** 

# Land adj to Lismirrane Ind Est



HEL520b

## Land to the South East of Costco, North Western Avenue



**HEL802** 

#### Land between A41 and M1



#### Hilfield Farm



0 0.0225 0.045 0.09 Miles

## Home Farm



## Land East of Furzefield Wood



0 0.005 0.01 0.02 Miles

**HEL809** 

## Land to the East of Rowley Lane



HEL811

#### Land to the west of Gullimore Farm



0 0.0175 0.035 0.07 Miles

## Land to East of Southgate Road



HEL813

## Land South of Barnet Road



**HEL814** 

# Land South East of Junction 24 (M25)



# **Rectory Farm**



0 0.0175 0.035 0.07 Miles

## Land South of Rowley Lane



0 0.075 0.15 0.3 Miles

## Elstree Aerodrome



0 0.04 0.08 0.16 Miles

HEL387b

# Land North of Holiday Inn (Safeguarded)



0 0.0175 0.035 0.07 Miles

## Land North of Salisbury Hall



0 0.05 0.1 0.2 Miles

**HEL816** 

# Mercure Hotel and Adjacent Land