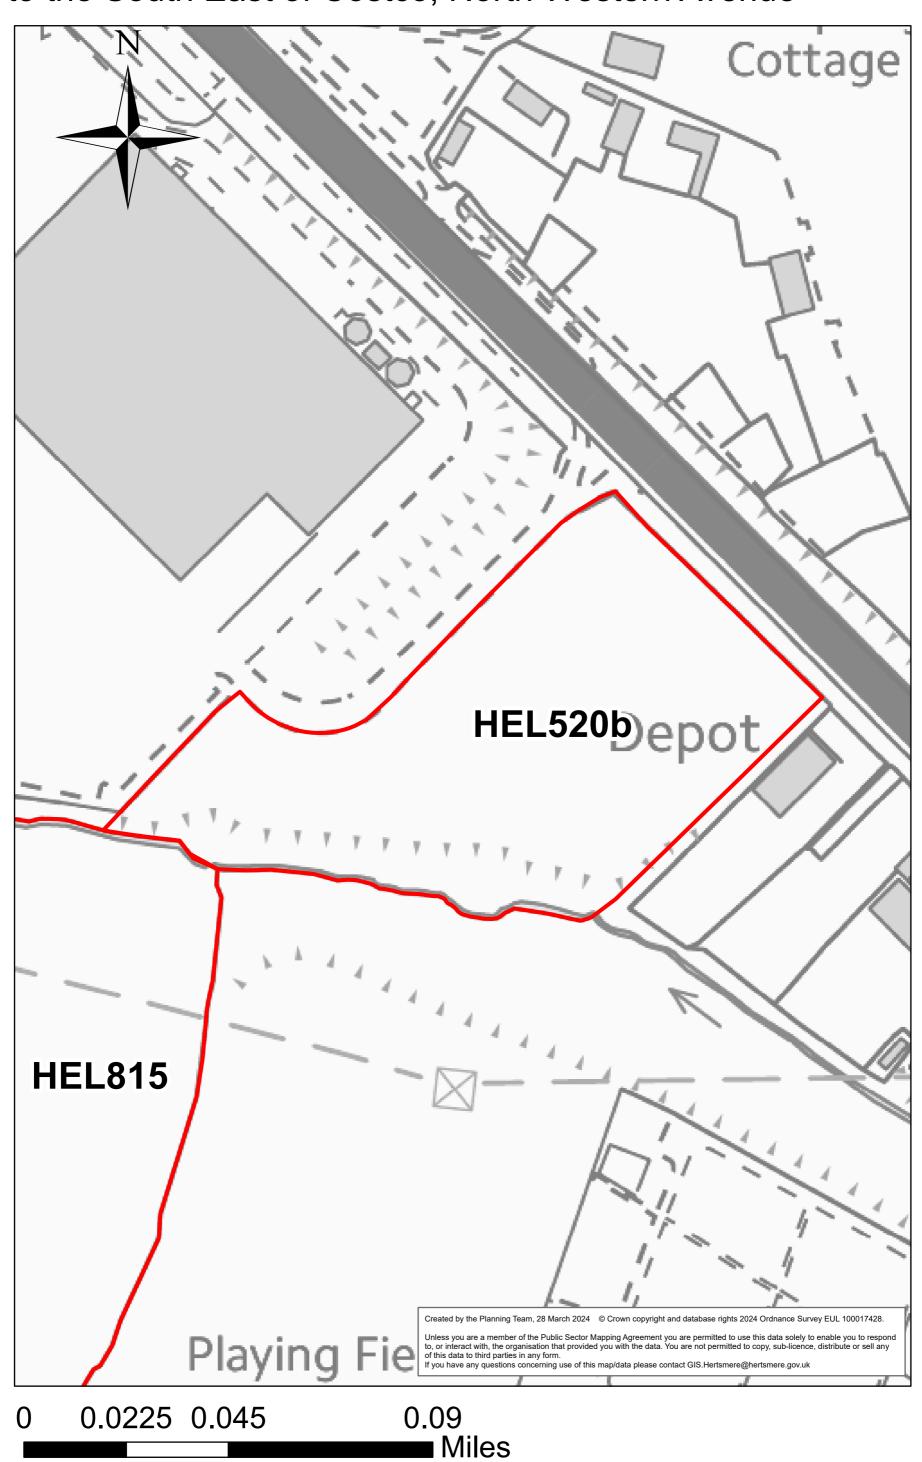

**HEL171** 

#### **Centennial Land**



**HEL815** 

# Land North side of Little Bushey Lane



HEL238

## Land adj to Elstree Road, A41 and Dagger Lane



0 0.05 0.1 0.2 Miles

**HEL394** 

# Safeguarded Cranbourne Rd Land



**HEL503** 

# Land adj to Lismirrane Ind Est



HEL520b

## Land to the South East of Costco, North Western Avenue



**HEL802** 

#### Land between A41 and M1



#### Hilfield Farm



0 0.0225 0.045 0.09 Miles

## Home Farm



## Land East of Furzefield Wood



0 0.005 0.01 0.02 Miles

**HEL809** 

## Land to the East of Rowley Lane



HEL811

#### Land to the west of Gullimore Farm



0 0.0175 0.035 0.07 Miles

## Land to East of Southgate Road



HEL813

## Land South of Barnet Road



**HEL814** 

# Land South East of Junction 24 (M25)



# **Rectory Farm**



0 0.0175 0.035 0.07 Miles

## Land South of Rowley Lane



0 0.075 0.15 0.3 Miles

## Elstree Aerodrome



0 0.04 0.08 0.16 Miles

HEL387b

# Land North of Holiday Inn (Safeguarded)



0 0.0175 0.035 0.07 Miles

## Land North of Salisbury Hall



0 0.05 0.1 0.2 Miles

**HEL816** 

# Mercure Hotel and Adjacent Land