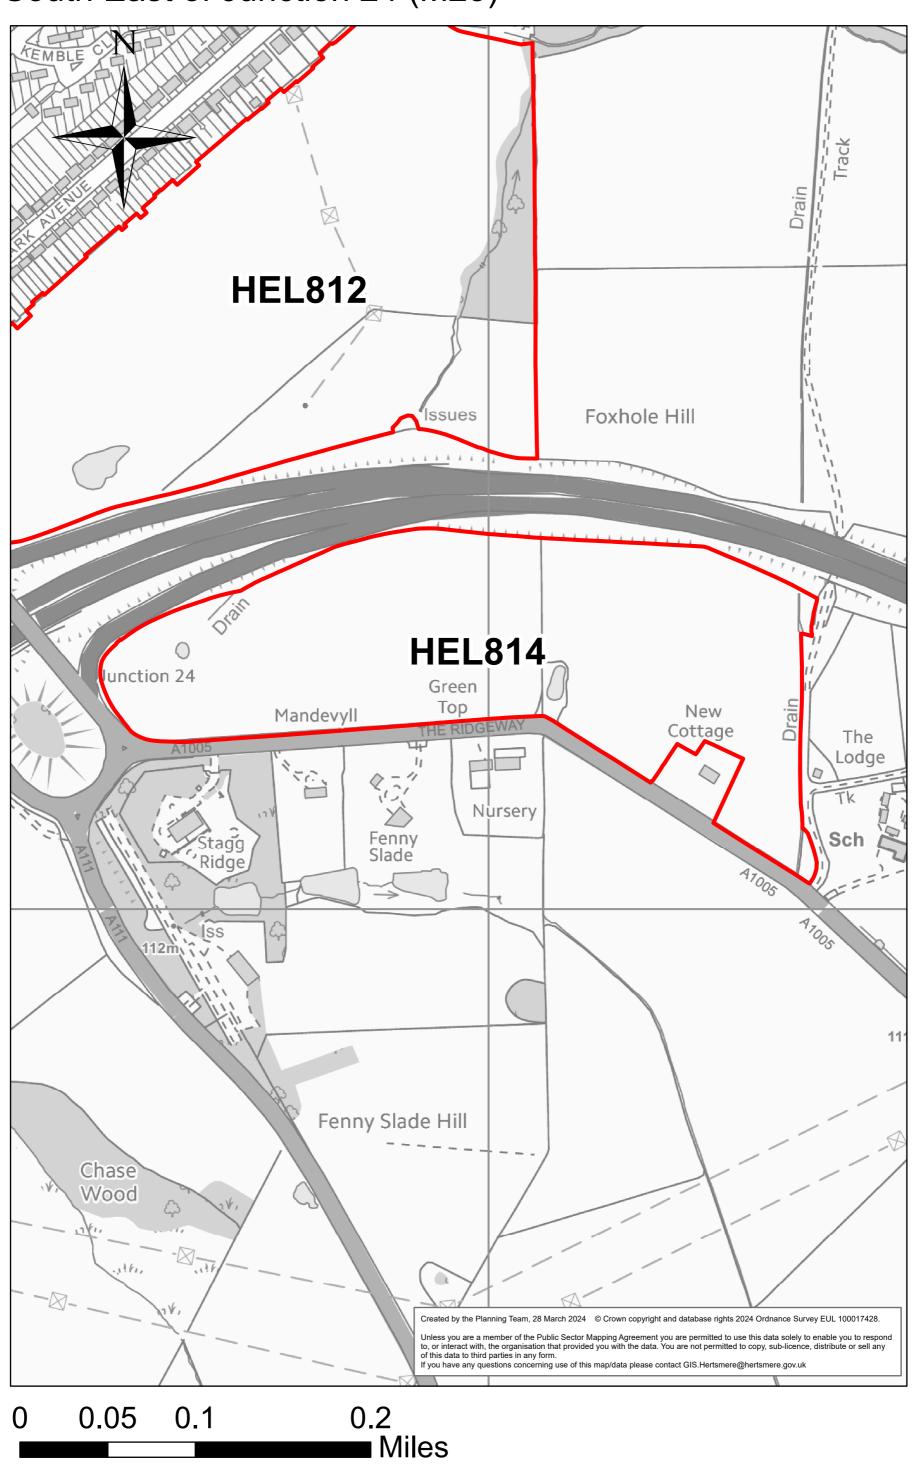

**HEL171** 

#### **Centennial Land**



**HEL815** 

# Land North side of Little Bushey Lane



HEL238

## Land adj to Elstree Road, A41 and Dagger Lane



0 0.05 0.1 0.2 Miles

**HEL394** 

# Safeguarded Cranbourne Rd Land



**HEL503** 

# Land adj to Lismirrane Ind Est



HEL520b

## Land to the South East of Costco, North Western Avenue



**HEL802** 

#### Land between A41 and M1



#### Hilfield Farm



0 0.0225 0.045 0.09 Miles

## Home Farm



## Land East of Furzefield Wood



0 0.005 0.01 0.02 Miles

**HEL809** 

## Land to the East of Rowley Lane



HEL811

#### Land to the west of Gullimore Farm



0 0.0175 0.035 0.07 Miles

## Land to East of Southgate Road



HEL813

## Land South of Barnet Road



**HEL814** 

# Land South East of Junction 24 (M25)



# **Rectory Farm**



0 0.0175 0.035 0.07 Miles

## Land South of Rowley Lane



0 0.075 0.15 0.3 Miles

## Elstree Aerodrome



0 0.04 0.08 0.16 Miles

HEL387b

# Land North of Holiday Inn (Safeguarded)



0 0.0175 0.035 0.07 Miles

## Land North of Salisbury Hall



0 0.05 0.1 0.2 Miles

**HEL816** 

# Mercure Hotel and Adjacent Land