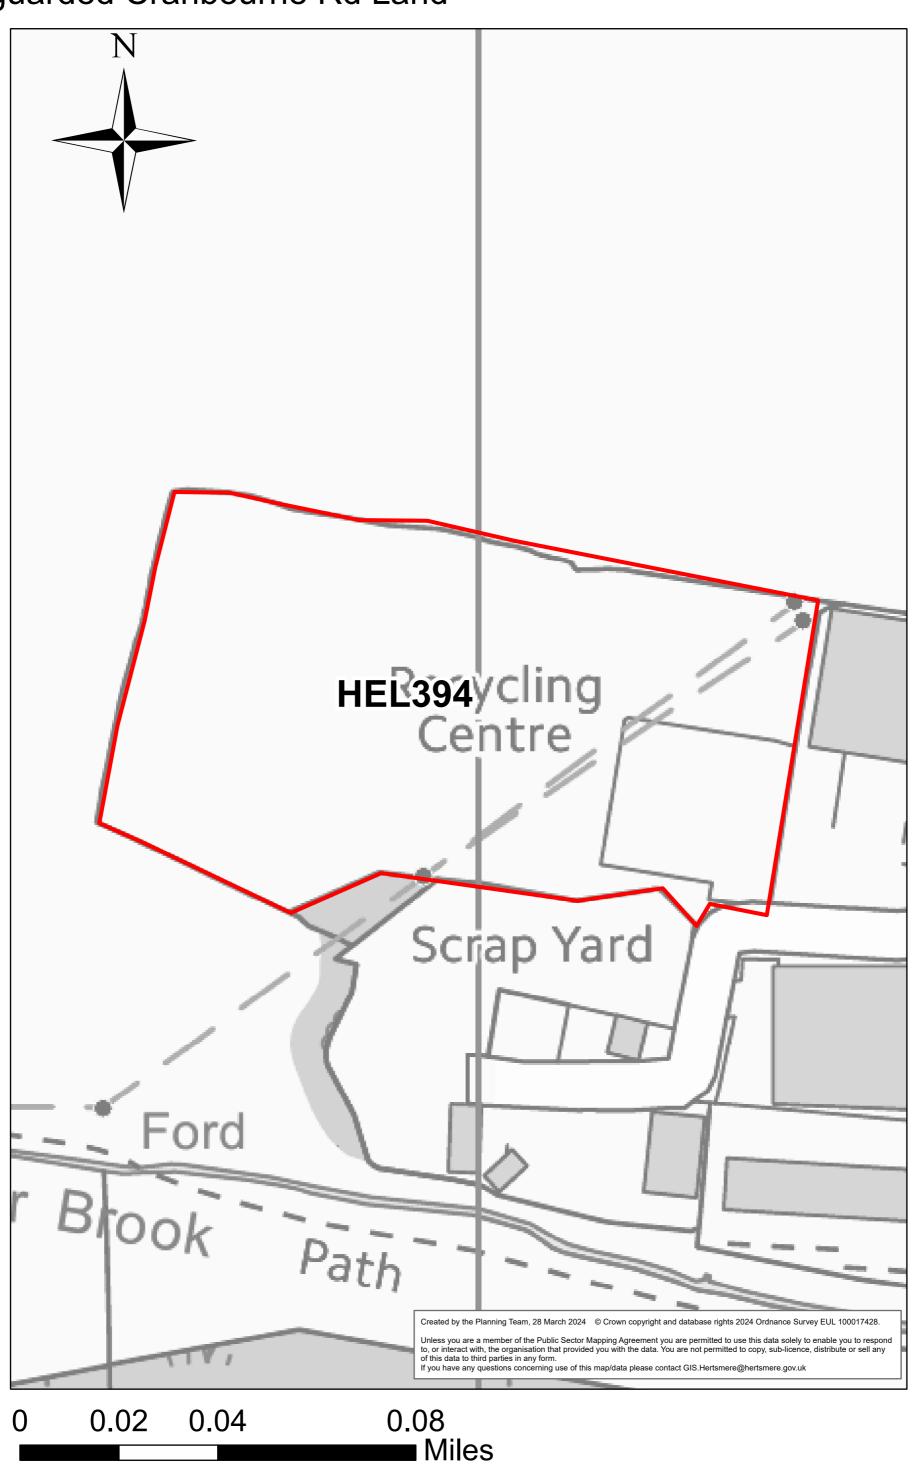

**HEL171** 

#### **Centennial Land**



**HEL815** 

# Land North side of Little Bushey Lane



HEL238

## Land adj to Elstree Road, A41 and Dagger Lane



0 0.05 0.1 0.2 Miles

**HEL394** 

# Safeguarded Cranbourne Rd Land



**HEL503** 

# Land adj to Lismirrane Ind Est



HEL520b

## Land to the South East of Costco, North Western Avenue



**HEL802** 

#### Land between A41 and M1



#### Hilfield Farm



0 0.0225 0.045 0.09 Miles

## Home Farm



## Land East of Furzefield Wood



0 0.005 0.01 0.02 Miles

**HEL809** 

## Land to the East of Rowley Lane



HEL811

#### Land to the west of Gullimore Farm



0 0.0175 0.035 0.07 Miles

## Land to East of Southgate Road



HEL813

## Land South of Barnet Road



**HEL814** 

# Land South East of Junction 24 (M25)



# **Rectory Farm**



0 0.0175 0.035 0.07 Miles

## Land South of Rowley Lane



0 0.075 0.15 0.3 Miles

## Elstree Aerodrome



0 0.04 0.08 0.16 Miles

HEL387b

# Land North of Holiday Inn (Safeguarded)



0 0.0175 0.035 0.07 Miles

## Land North