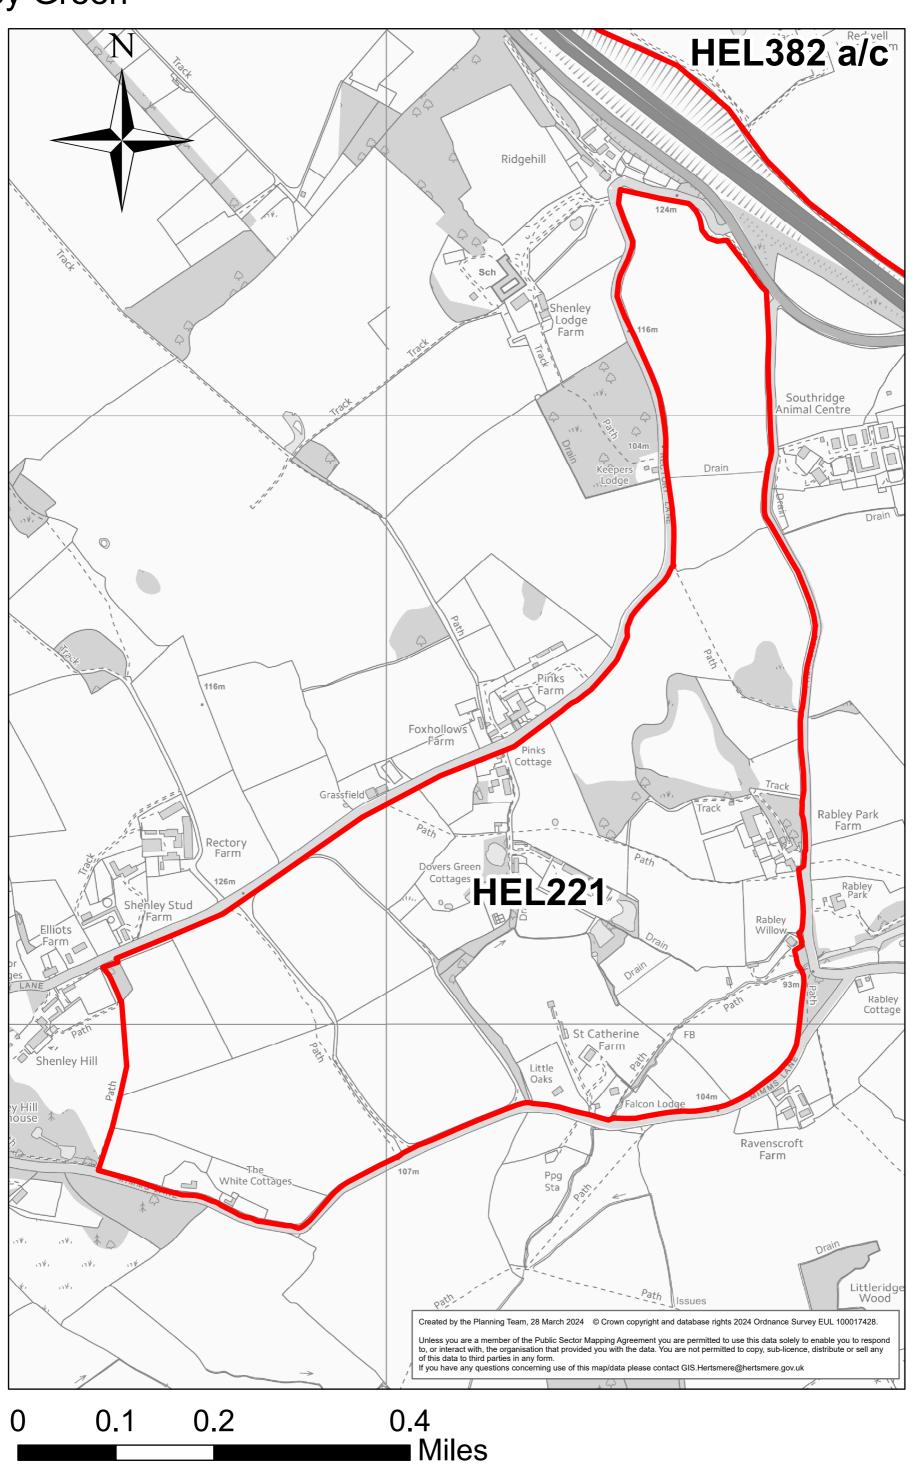

HEL179
Hilfield Lane, Patchetts Green



0 0.0225 0.045 0.09 Miles

HEL199

## Land at Church Lane, Aldenham Village



0 0.0075 0.015 0.03 Miles

#### **HEL221**

#### Rabley Green



#### Fields south of Letchmore Heath



0 0.075 0.15 0.3 Miles

**HEL345** 

## Aldenham Glebe, Roundbush



**HEL509** 

## Little Simpsons, Letchmore Heath



0 0.0075 0.015 0.03 Miles

## Harperbury Hospital revised (N) (S2A) AMENDED POST PSHE



0 0.075 0.15 0.3 Miles

## Harperbury Hospital revised (S) (S2B) AMENDED POST PSHE



HEL-1026-2

### Land west of Watling Street



0 0.0325 0.065 0.13 Miles

HEL-1018-2

#### Oxhey Option 2: Land at Paddock Road Allotments, Watford



### The Fields, Theobald St



0 0.0075 0.015

0.03 Miles

Ham Farm, Hogg Lane, Elstree



HEL-0180-2

#### Kemprow, Radlett Road, Aldenham



HEL-1063-2 Former Walled Garden / Tennis Courts, Kendall Hall Farm, Radlett



#### HEL382 a/c

# Tyttenhanger Estate



## Pegmire Lane