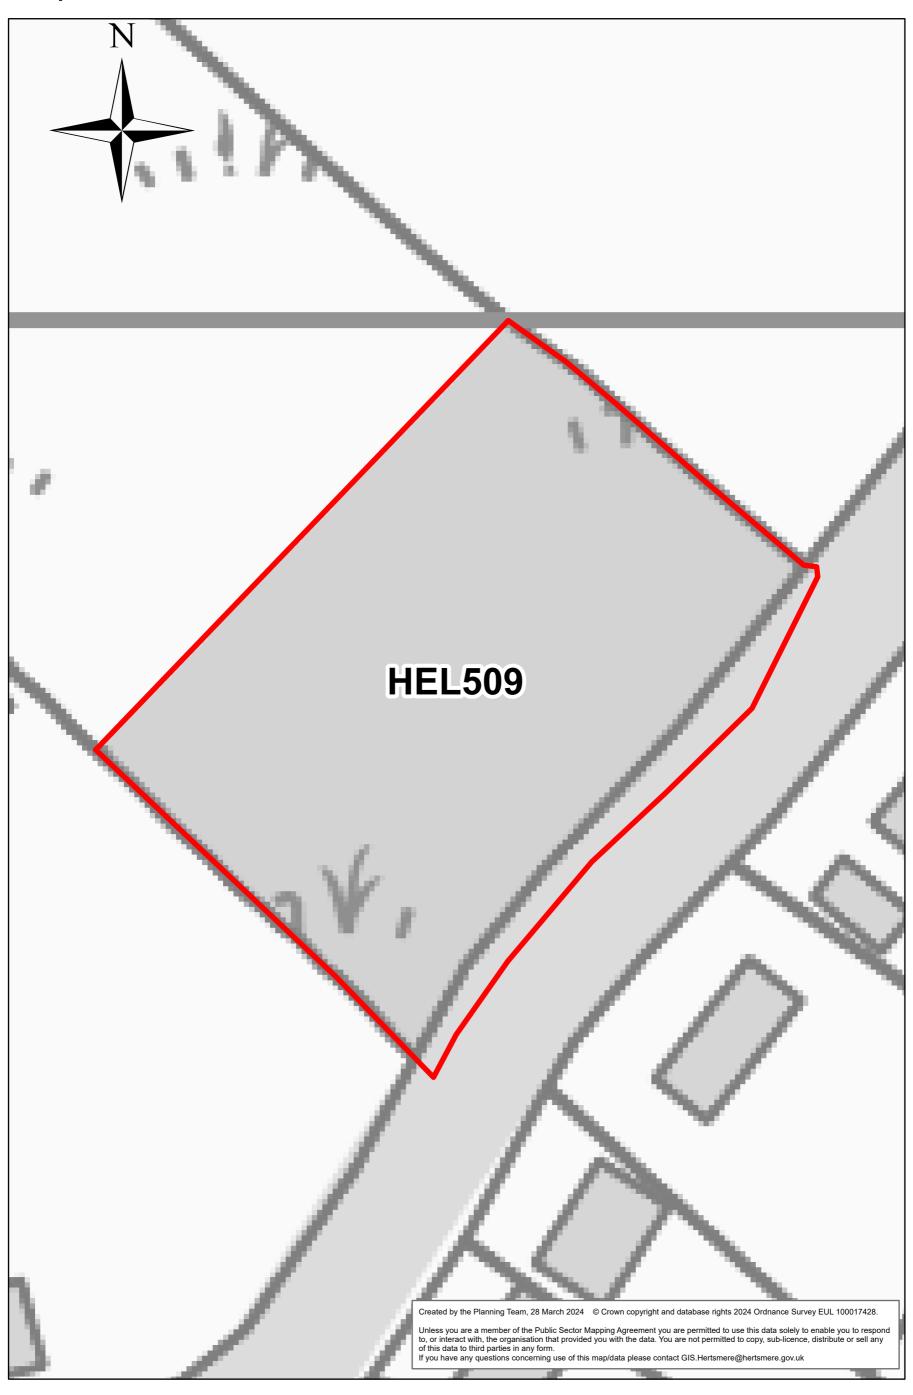

HEL179
Hilfield Lane, Patchetts Green



0 0.0225 0.045 0.09 Miles

HEL199

## Land at Church Lane, Aldenham Village



0 0.0075 0.015 0.03 Miles

#### **HEL221**

#### Rabley Green



#### Fields south of Letchmore Heath



0 0.075 0.15 0.3 Miles

**HEL345** 

## Aldenham Glebe, Roundbush



**HEL509** 

## Little Simpsons, Letchmore Heath



0 0.0075 0.015 0.03 Miles

## Harperbury Hospital revised (N) (S2A) AMENDED POST PSHE



0 0.075 0.15 0.3 Miles

## Harperbury Hospital revised (S) (S2B) AMENDED POST PSHE



HEL-1026-2

### Land west of Watling Street



0 0.0325 0.065 0.13 Miles

HEL-1018-2

#### Oxhey Option 2: Land at Paddock Road Allotments, Watford



### The Fields, Theobald St



0 0.0075 0.015

0.03 Miles

Ham Farm, Hogg Lane, Elstree



HEL-0180-2

#### Kemprow, Radlett Road, Aldenham



HEL-1063-2 Former Walled Garden / Tennis Courts, Kendall Hall Farm, Radlett



#### HEL382 a/c

# Tyttenhanger Estate



## Pegmire Lane