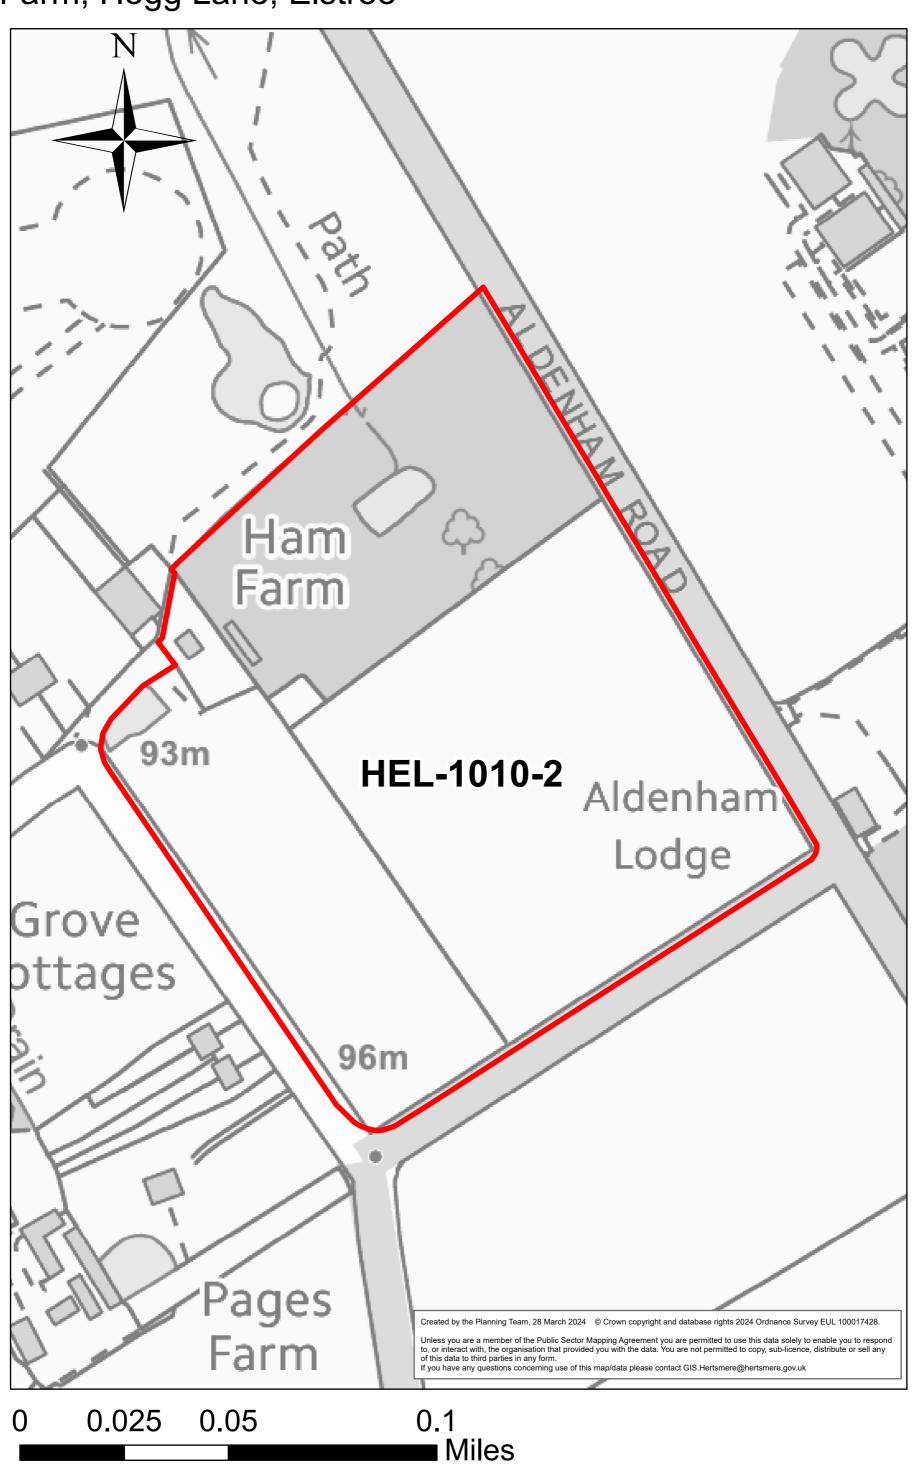

HEL179
Hilfield Lane, Patchetts Green



0 0.0225 0.045 0.09 Miles

HEL199

## Land at Church Lane, Aldenham Village



0 0.0075 0.015 0.03 Miles

#### **HEL221**

#### Rabley Green



#### Fields south of Letchmore Heath



0 0.075 0.15 0.3 Miles

**HEL345** 

## Aldenham Glebe, Roundbush



**HEL509** 

## Little Simpsons, Letchmore Heath



0 0.0075 0.015 0.03 Miles

## Harperbury Hospital revised (N) (S2A) AMENDED POST PSHE



0 0.075 0.15 0.3 Miles

## Harperbury Hospital revised (S) (S2B) AMENDED POST PSHE



HEL-1026-2

### Land west of Watling Street



0 0.0325 0.065 0.13 Miles

HEL-1018-2

#### Oxhey Option 2: Land at Paddock Road Allotments, Watford



### The Fields, Theobald St



0 0.0075 0.015

0.03 Miles

Ham Farm, Hogg Lane, Elstree



HEL-0180-2

#### Kemprow, Radlett Road, Aldenham



HEL-1063-2 Former Walled Garden / Tennis Courts, Kendall Hall Farm, Radlett



#### HEL382 a/c

# Tyttenhanger Estate



## Pegmire Lane