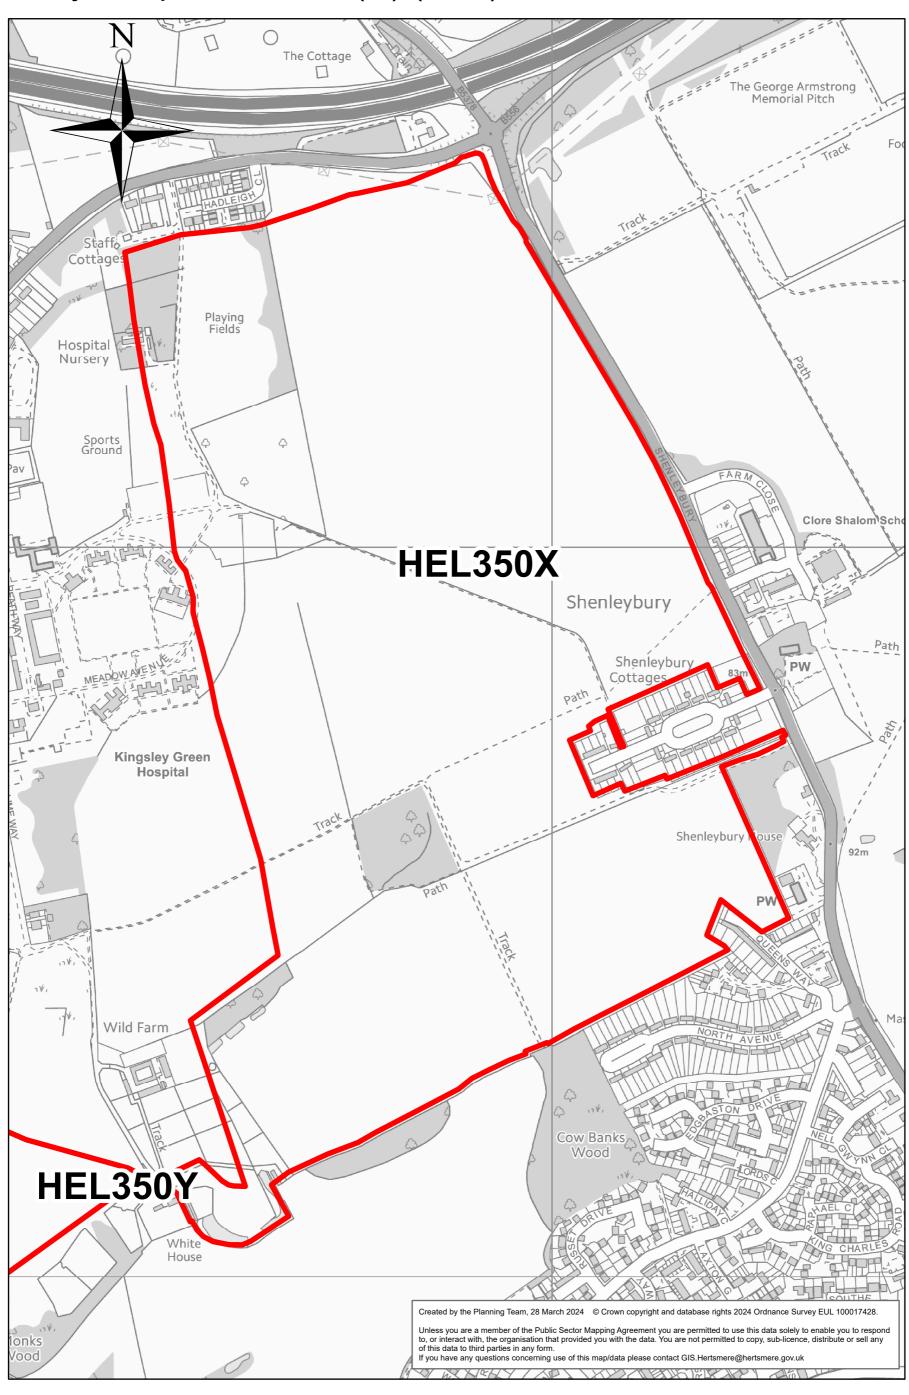

## Harperbury Hospital revised (N) (S2A) AMENDED POST PSHE

0 0.075 0.15 0.3 Miles

## Harperbury Hospital revised (S) (S2B) AMENDED POST PSHE

HEL-1026-2