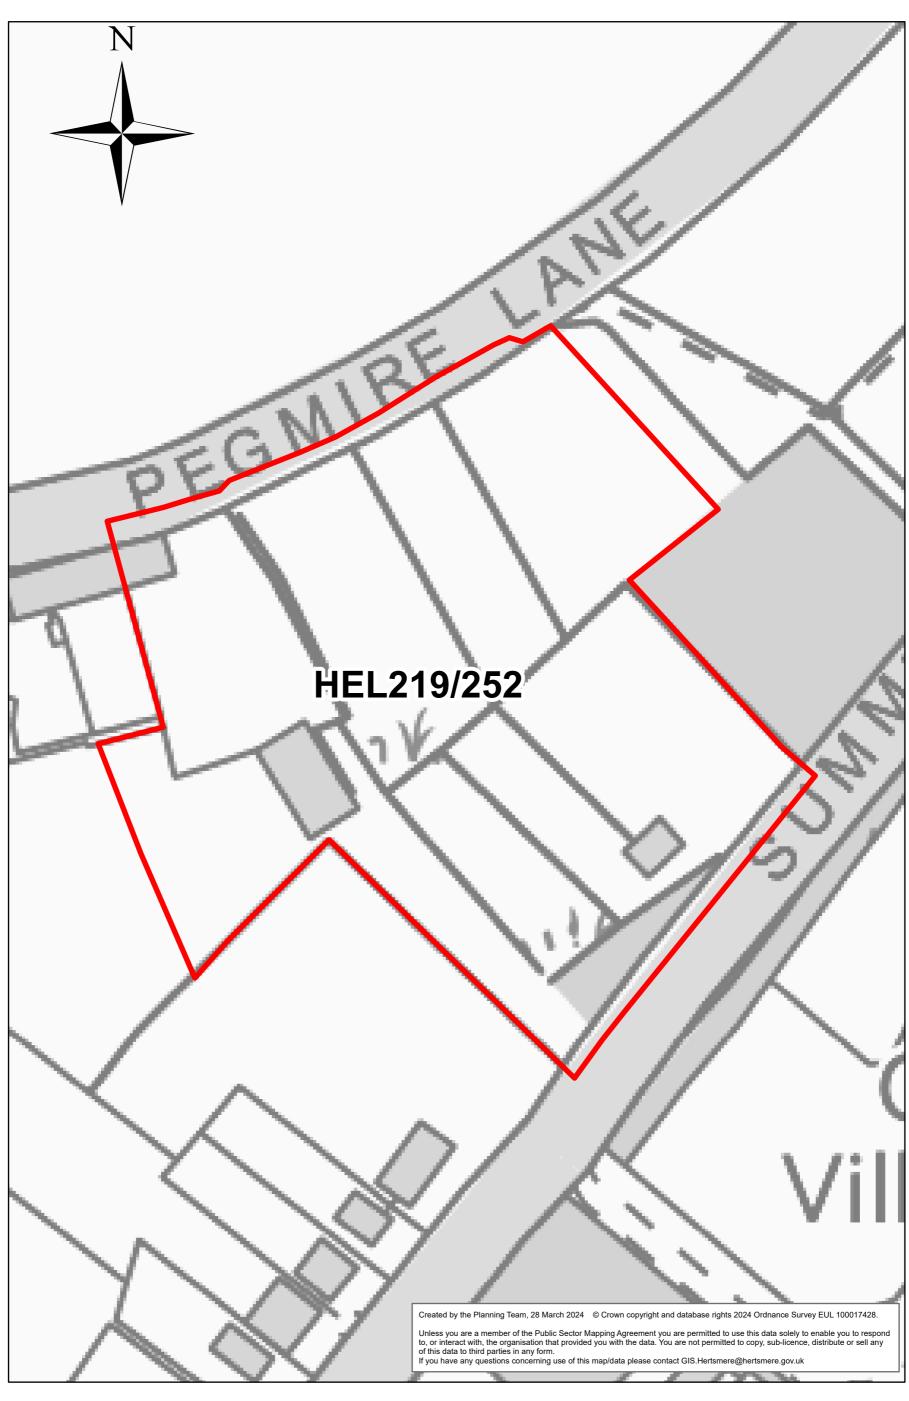

*HEL221**

#### Rabley Green



#### Fields south of Letchmore Heath



0 0.075 0.15 0.3 Miles

**HEL345** 

## Aldenham Glebe, Roundbush



**HEL509** 

## Little Simpsons, Letchmore Heath



0 0.0075 0.015 0.03 Miles

## Harperbury Hospital revised (N) (S2A) AMENDED POST PSHE



0 0.075 0.15 0.3 Miles

## Harperbury Hospital revised (S) (S2B) AMENDED POST PSHE



HEL-1026-2

### Land west of Watling Street



0 0.0325 0.065 0.13 Miles

HEL-1018-2

#### Oxhey Option 2: Land at Paddock Road Allotments, Watford



### The Fields, Theobald St



0 0.0075 0.015

0.03 Miles

Ham Farm, Hogg Lane, Elstree



HEL-0180-2

#### Kemprow, Radlett Road, Aldenham



HEL-1063-2 Former Walled Garden / Tennis Courts, Kendall Hall Farm, Radlett



#### HEL382 a/c

# Tyttenhanger Estate



## Pegmire Lane