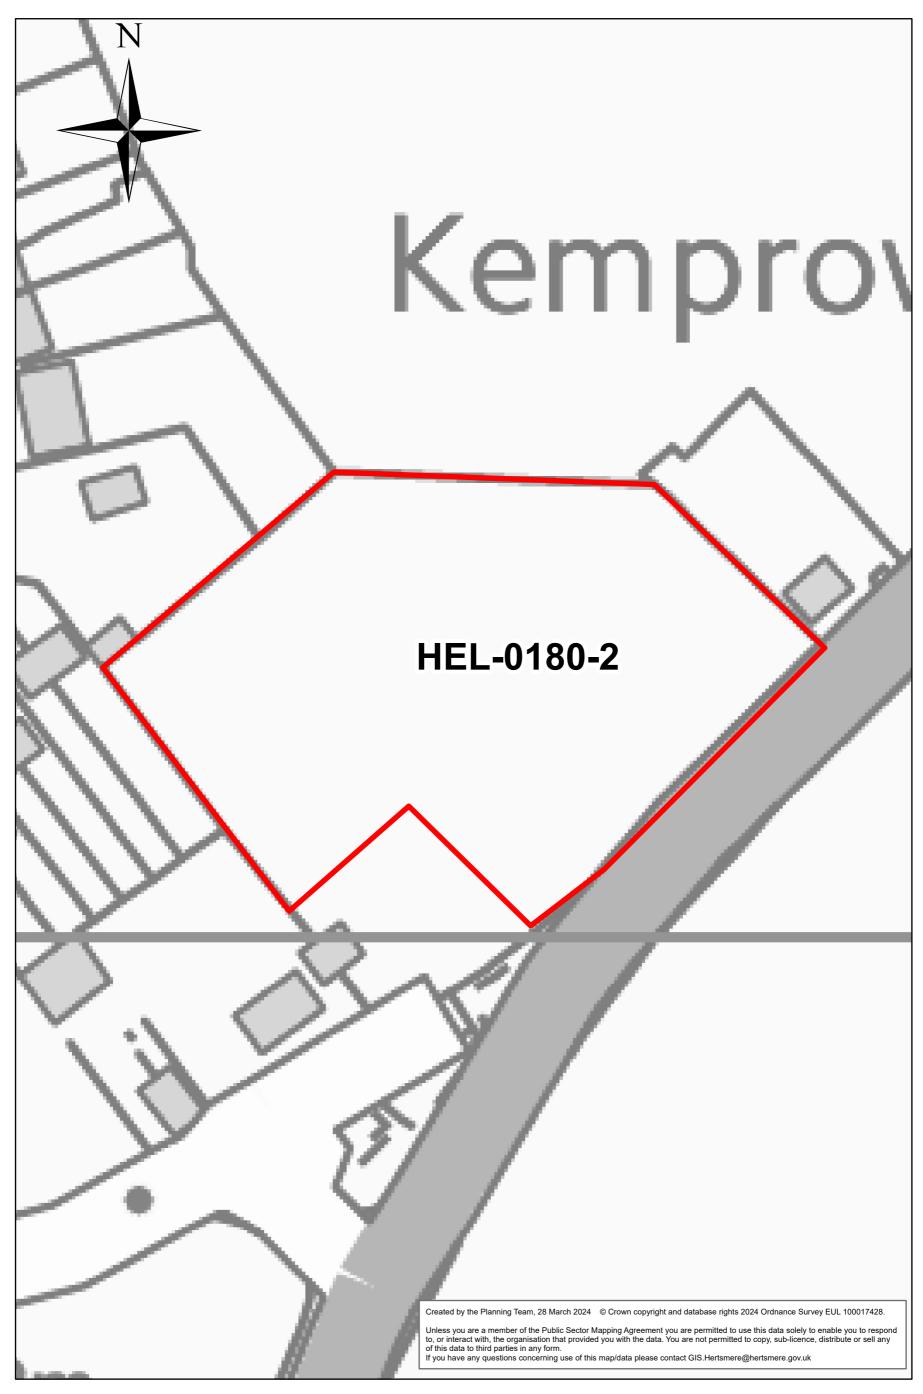

#### Kemprow, Radlett Road, Aldenham

HEL-1063-2 Former Walled Garden / Tennis Courts, Kendall Hall Farm, Radlett