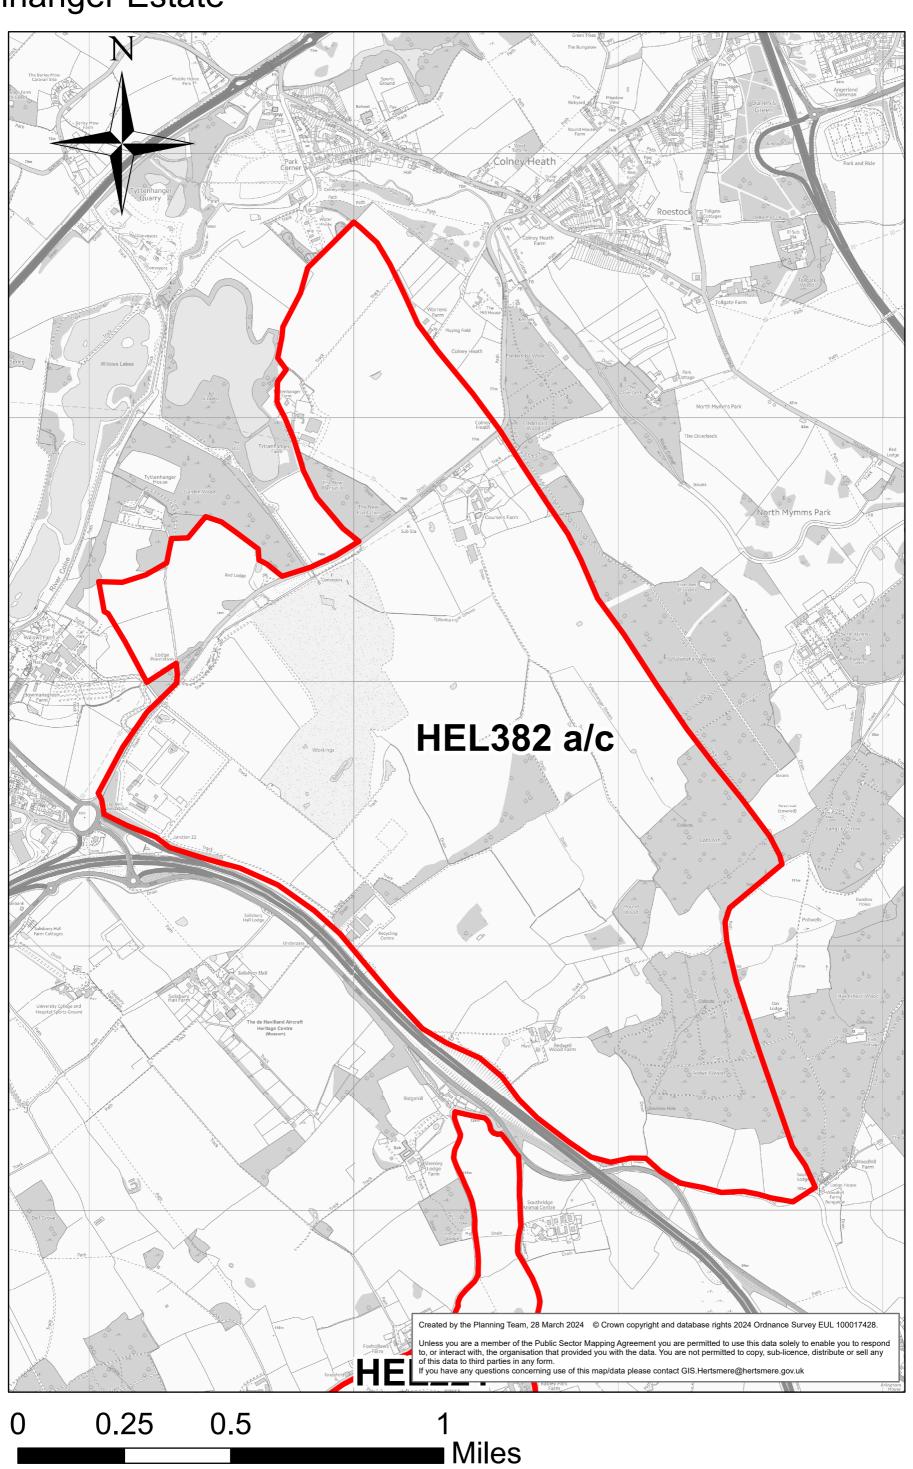

0.03 Miles

#### **HEL221**

#### Rabley Green



#### Fields south of Letchmore Heath



0 0.075 0.15 0.3 Miles

**HEL345** 

## Aldenham Glebe, Roundbush



**HEL509** 

## Little Simpsons, Letchmore Heath



0 0.0075 0.015 0.03 Miles

## Harperbury Hospital revised (N) (S2A) AMENDED POST PSHE



0 0.075 0.15 0.3 Miles

## Harperbury Hospital revised (S) (S2B) AMENDED POST PSHE



HEL-1026-2

### Land west of Watling Street



0 0.0325 0.065 0.13 Miles

HEL-1018-2

#### Oxhey Option 2: Land at Paddock Road Allotments, Watford



### The Fields, Theobald St



0 0.0075 0.015

0.03 Miles

Ham Farm, Hogg Lane, Elstree



HEL-0180-2

#### Kemprow, Radlett Road, Aldenham



HEL-1063-2 Former Walled Garden / Tennis Courts, Kendall Hall Farm, Radlett



#### HEL382 a/c

# Tyttenhanger Estate



## Pegmire Lane