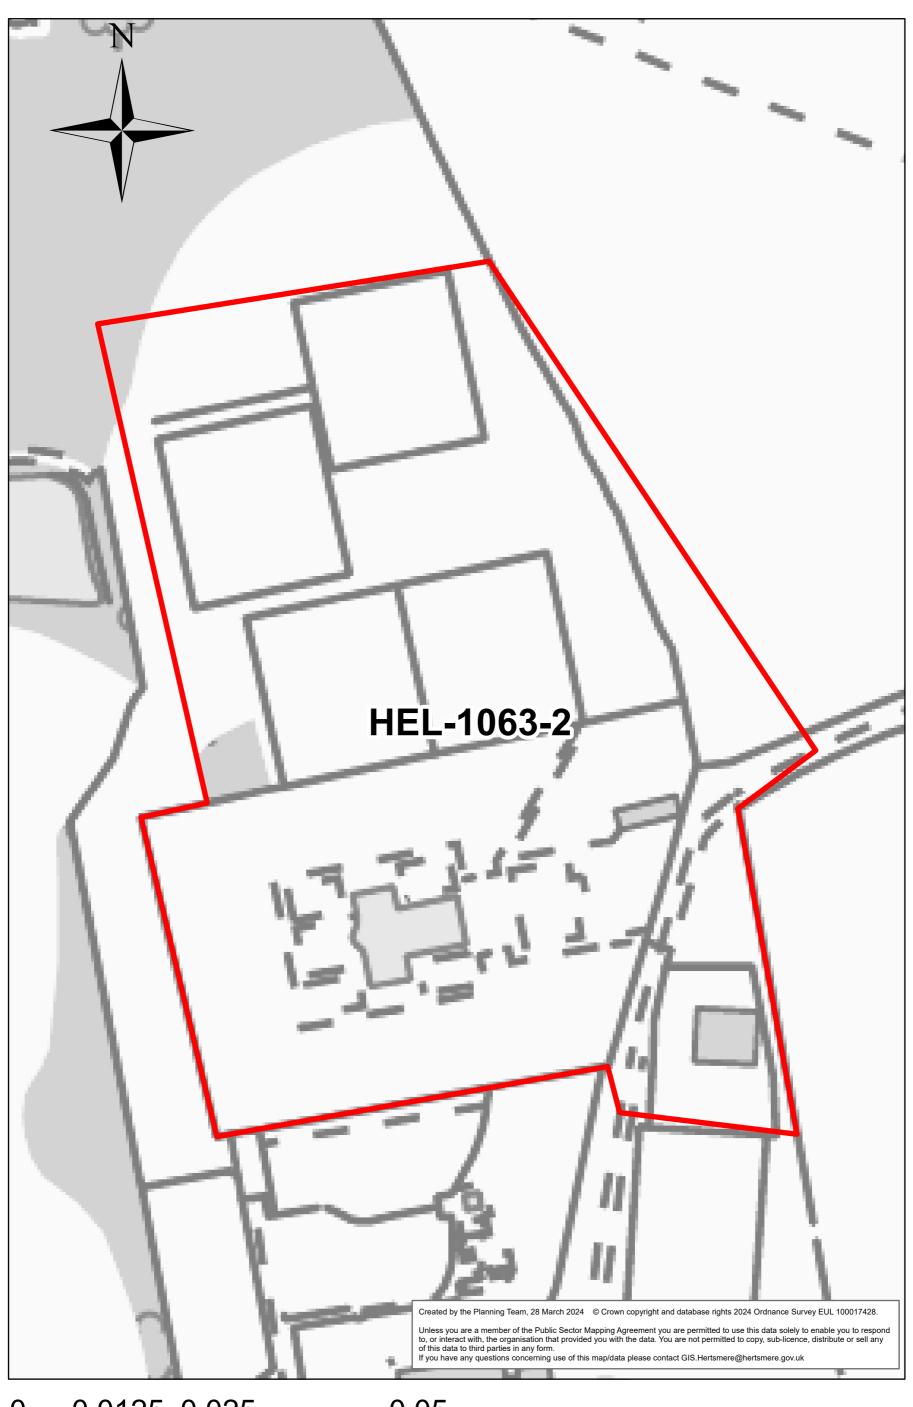

h Lane, Aldenham Village



0 0.0075 0.015 0.03 Miles

#### **HEL221**

#### Rabley Green



#### Fields south of Letchmore Heath



0 0.075 0.15 0.3 Miles

**HEL345** 

## Aldenham Glebe, Roundbush



**HEL509** 

## Little Simpsons, Letchmore Heath



0 0.0075 0.015 0.03 Miles

## Harperbury Hospital revised (N) (S2A) AMENDED POST PSHE



0 0.075 0.15 0.3 Miles

## Harperbury Hospital revised (S) (S2B) AMENDED POST PSHE



HEL-1026-2

### Land west of Watling Street



0 0.0325 0.065 0.13 Miles

HEL-1018-2

#### Oxhey Option 2: Land at Paddock Road Allotments, Watford



### The Fields, Theobald St



0 0.0075 0.015

0.03 Miles

Ham Farm, Hogg Lane, Elstree



HEL-0180-2

#### Kemprow, Radlett Road, Aldenham



HEL-1063-2 Former Walled Garden / Tennis Courts, Kendall Hall Farm, Radlett



#### HEL382 a/c

# Tyttenhanger Estate



## Pegmire Lane