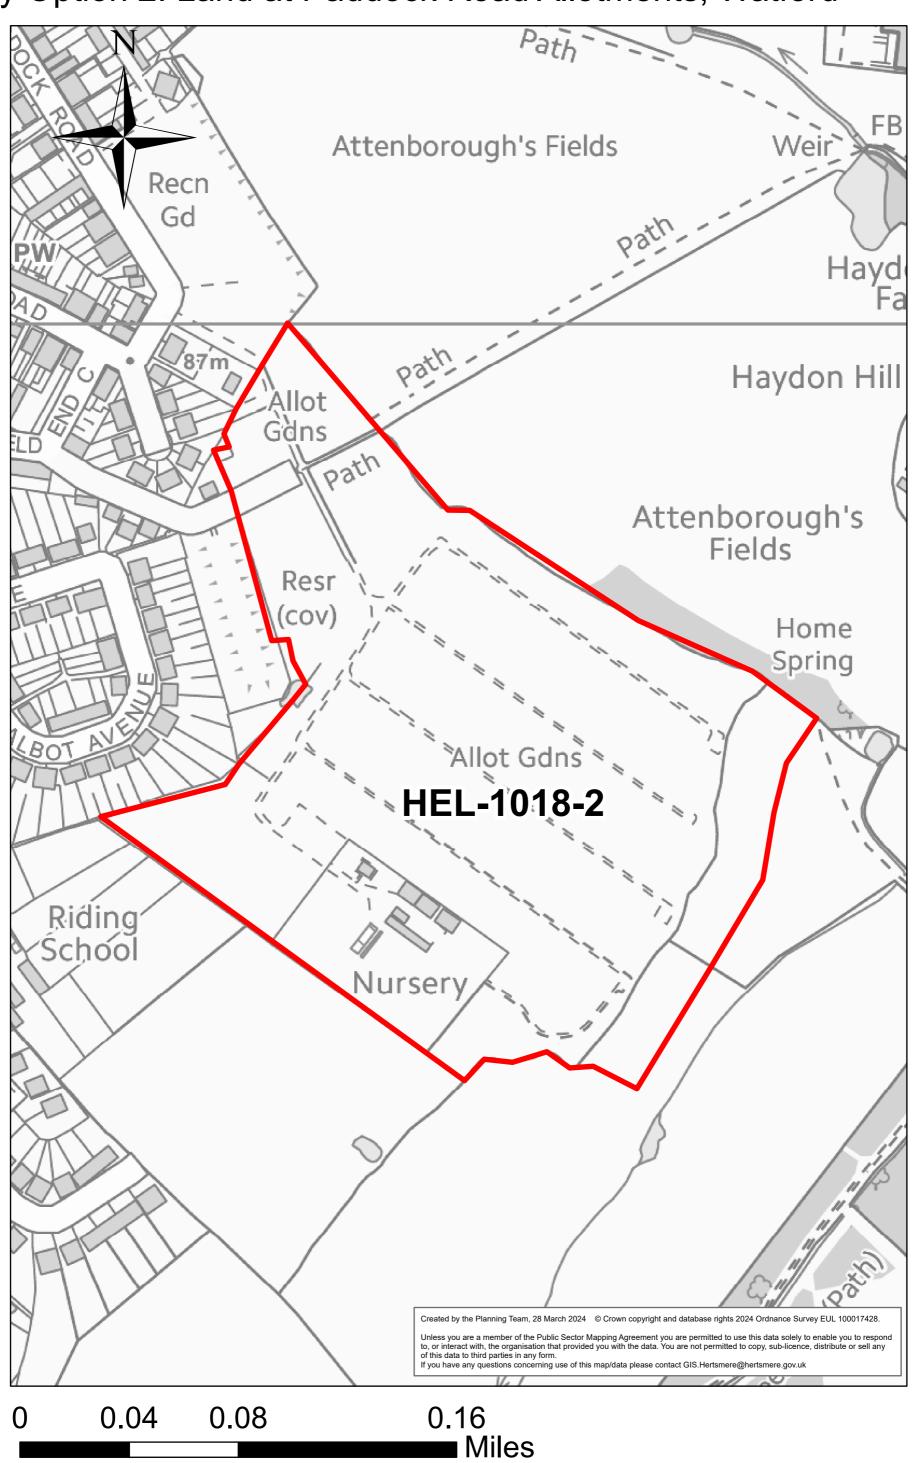

HEL179
Hilfield Lane, Patchetts Green



0 0.0225 0.045 0.09 Miles

HEL199

## Land at Church Lane, Aldenham Village



0 0.0075 0.015 0.03 Miles

#### **HEL221**

#### Rabley Green



#### Fields south of Letchmore Heath



0 0.075 0.15 0.3 Miles

**HEL345** 

## Aldenham Glebe, Roundbush



**HEL509** 

## Little Simpsons, Letchmore Heath



0 0.0075 0.015 0.03 Miles

## Harperbury Hospital revised (N) (S2A) AMENDED POST PSHE



0 0.075 0.15 0.3 Miles

## Harperbury Hospital revised (S) (S2B) AMENDED POST PSHE



HEL-1026-2

### Land west of Watling Street



0 0.0325 0.065 0.13 Miles

HEL-1018-2

#### Oxhey Option 2: Land at Paddock Road Allotments, Watford



### The Fields, Theobald St



0 0.0075 0.015

0.03 Miles

Ham Farm, Hogg Lane, Elstree



HEL-0180-2

#### Kemprow, Radlett Road, Aldenham



HEL-1063-2 Former Walled Garden / Tennis Courts, Kendall Hall Farm, Radlett



#### HEL382 a/c

# Tyttenhanger Estate



## Pegmire Lane