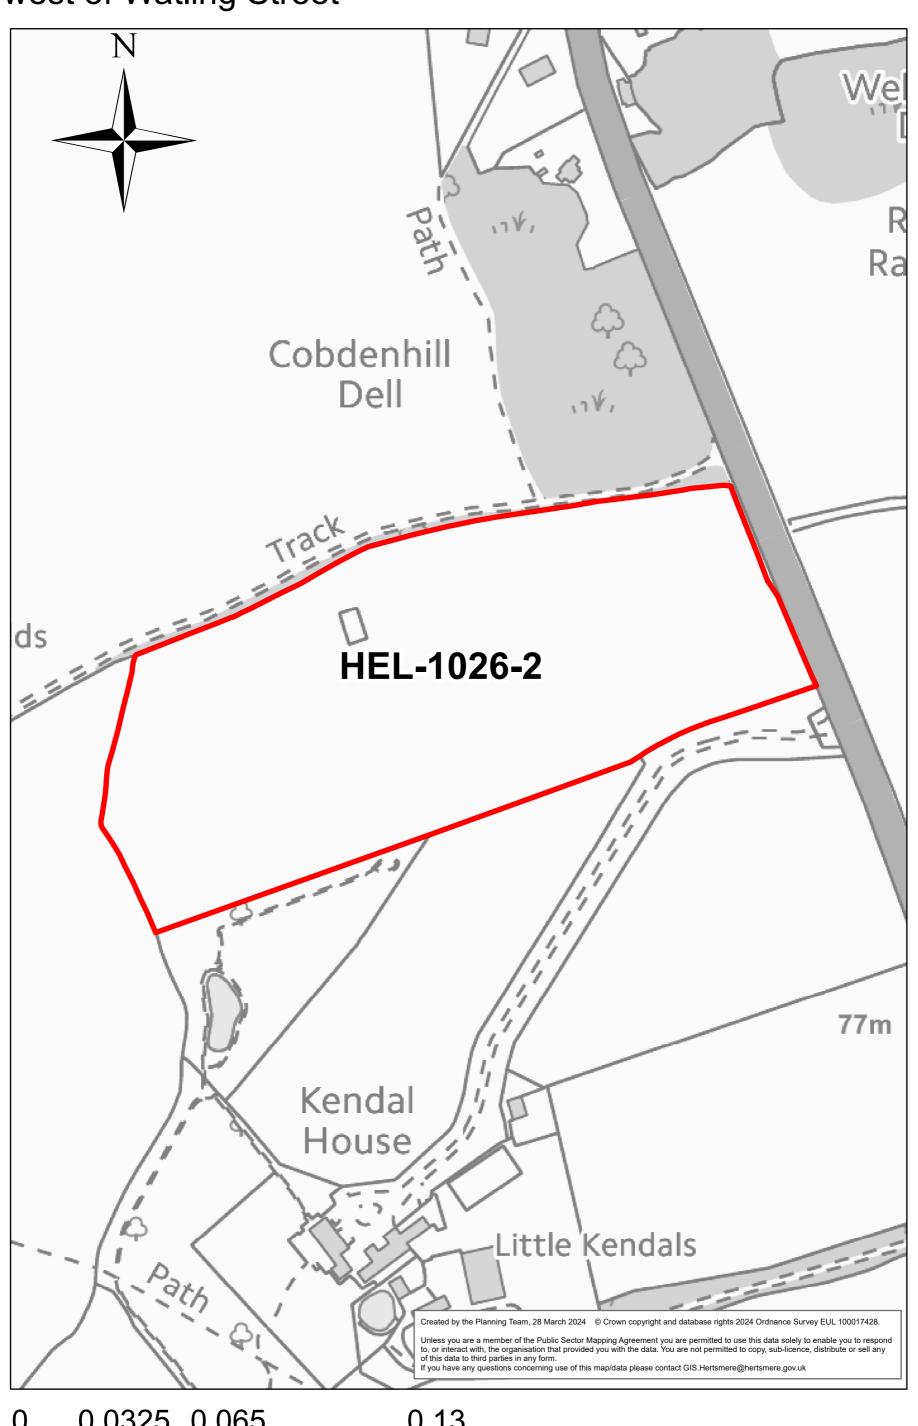

HEL179
Hilfield Lane, Patchetts Green



0 0.0225 0.045 0.09 Miles

HEL199

## Land at Church Lane, Aldenham Village



0 0.0075 0.015 0.03 Miles

#### **HEL221**

#### Rabley Green



#### Fields south of Letchmore Heath



0 0.075 0.15 0.3 Miles

**HEL345** 

## Aldenham Glebe, Roundbush



**HEL509** 

## Little Simpsons, Letchmore Heath



0 0.0075 0.015 0.03 Miles

## Harperbury Hospital revised (N) (S2A) AMENDED POST PSHE



0 0.075 0.15 0.3 Miles

## Harperbury Hospital revised (S) (S2B) AMENDED POST PSHE



HEL-1026-2

### Land west of Watling Street



0 0.0325 0.065 0.13 Miles

HEL-1018-2

#### Oxhey Option 2: Land at Paddock Road Allotments, Watford



### The Fields, Theobald St



0 0.0075 0.015

0.03 Miles

Ham Farm, Hogg Lane, Elstree



HEL-0180-2

#### Kemprow, Radlett Road, Aldenham



HEL-1063-2 Former Walled Garden / Tennis Courts, Kendall Hall Farm, Radlett



#### HEL382 a/c

# Tyttenhanger Estate



## Pegmire Lane