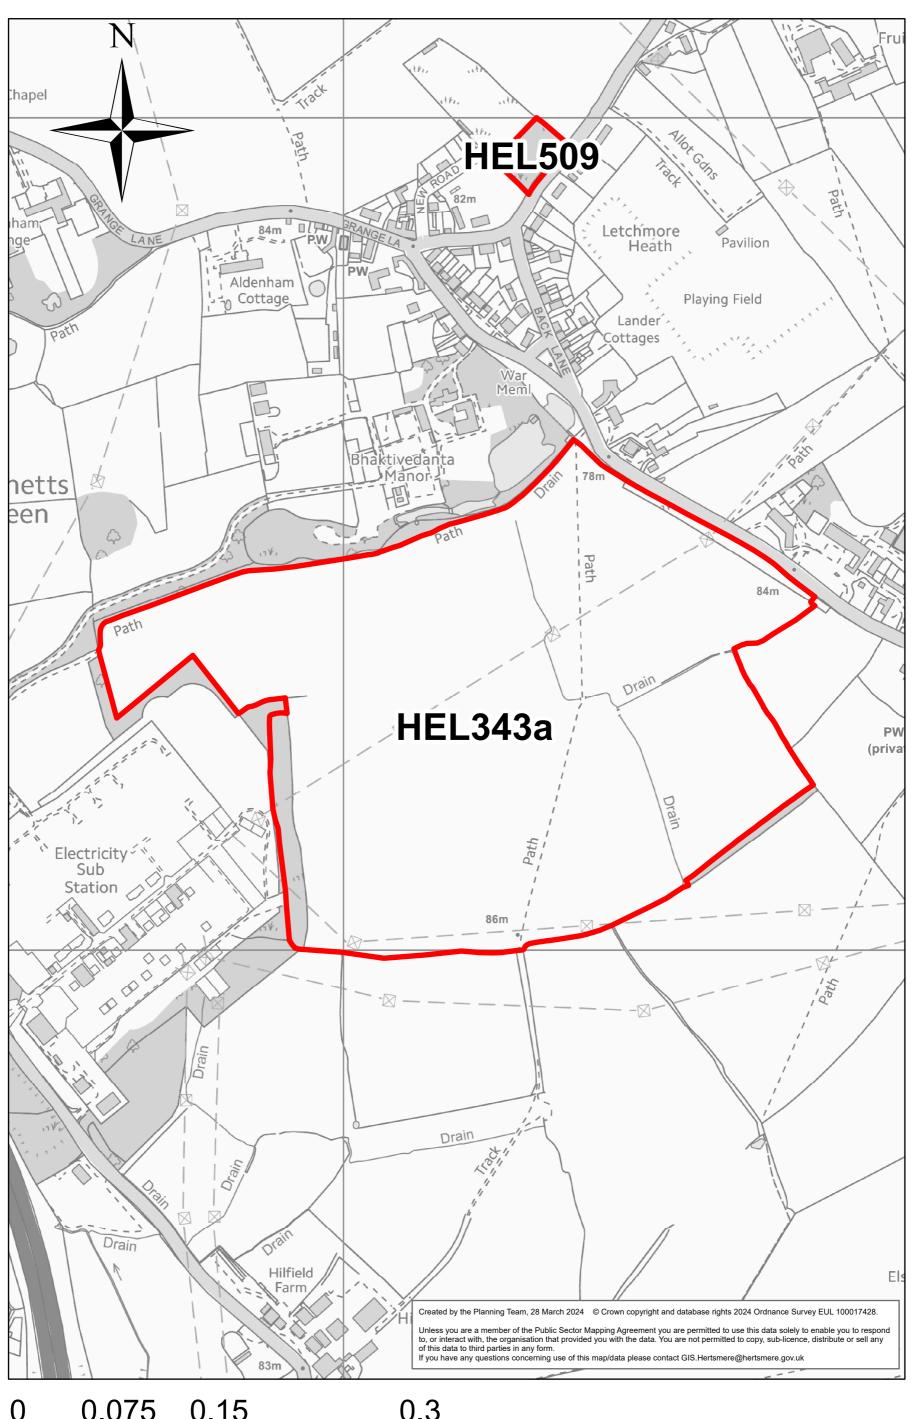

HEL179
Hilfield Lane, Patchetts Green



0 0.0225 0.045 0.09 Miles

HEL199

## Land at Church Lane, Aldenham Village



0 0.0075 0.015 0.03 Miles

#### **HEL221**

#### Rabley Green



#### Fields south of Letchmore Heath



0 0.075 0.15 0.3 Miles

**HEL345** 

## Aldenham Glebe, Roundbush



**HEL509** 

## Little Simpsons, Letchmore Heath



0 0.0075 0.015 0.03 Miles

## Harperbury Hospital revised (N) (S2A) AMENDED POST PSHE



0 0.075 0.15 0.3 Miles

## Harperbury Hospital revised (S) (S2B) AMENDED POST PSHE



HEL-1026-2

### Land west of Watling Street



0 0.0325 0.065 0.13 Miles

HEL-1018-2

#### Oxhey Option 2: Land at Paddock Road Allotments, Watford



### The Fields, Theobald St



0 0.0075 0.015

0.03 Miles

Ham Farm, Hogg Lane, Elstree



HEL-0180-2

#### Kemprow, Radlett Road, Aldenham



HEL-1063-2 Former Walled Garden / Tennis Courts, Kendall Hall Farm, Radlett



#### HEL382 a/c

# Tyttenhanger Estate



## Pegmire Lane