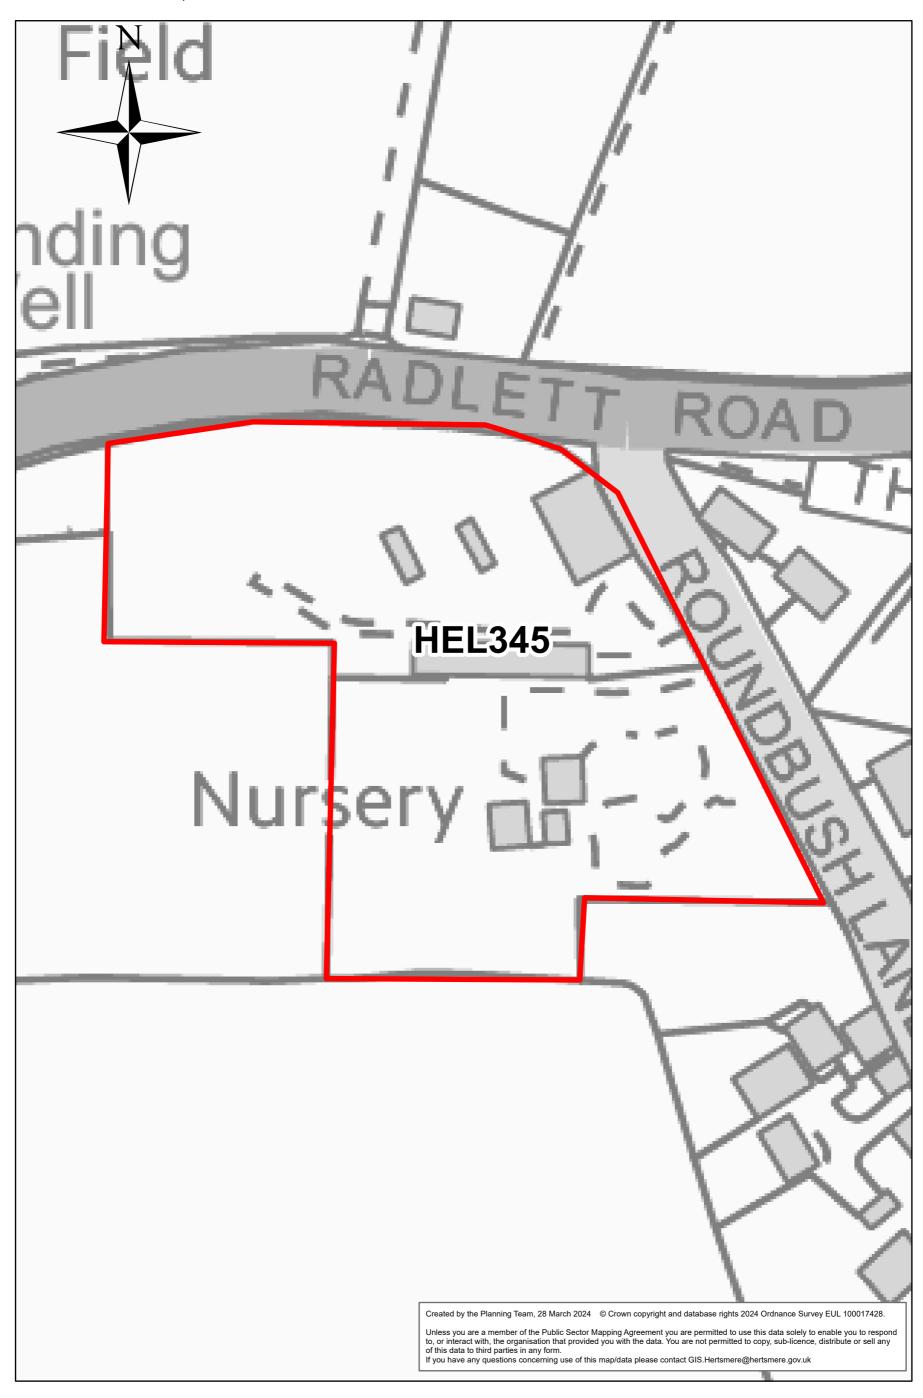

HEL179
Hilfield Lane, Patchetts Green



0 0.0225 0.045 0.09 Miles

HEL199

## Land at Church Lane, Aldenham Village



0 0.0075 0.015 0.03 Miles

#### **HEL221**

#### Rabley Green



#### Fields south of Letchmore Heath



0 0.075 0.15 0.3 Miles

**HEL345** 

## Aldenham Glebe, Roundbush



**HEL509** 

## Little Simpsons, Letchmore Heath



0 0.0075 0.015 0.03 Miles

## Harperbury Hospital revised (N) (S2A) AMENDED POST PSHE



0 0.075 0.15 0.3 Miles

## Harperbury Hospital revised (S) (S2B) AMENDED POST PSHE



HEL-1026-2

### Land west of Watling Street



0 0.0325 0.065 0.13 Miles

HEL-1018-2

#### Oxhey Option 2: Land at Paddock Road Allotments, Watford



### The Fields, Theobald St



0 0.0075 0.015

0.03 Miles

Ham Farm, Hogg Lane, Elstree



HEL-0180-2

#### Kemprow, Radlett Road, Aldenham



HEL-1063-2 Former Walled Garden / Tennis Courts, Kendall Hall Farm, Radlett



#### HEL382 a/c

# Tyttenhanger Estate



## Pegmire Lane