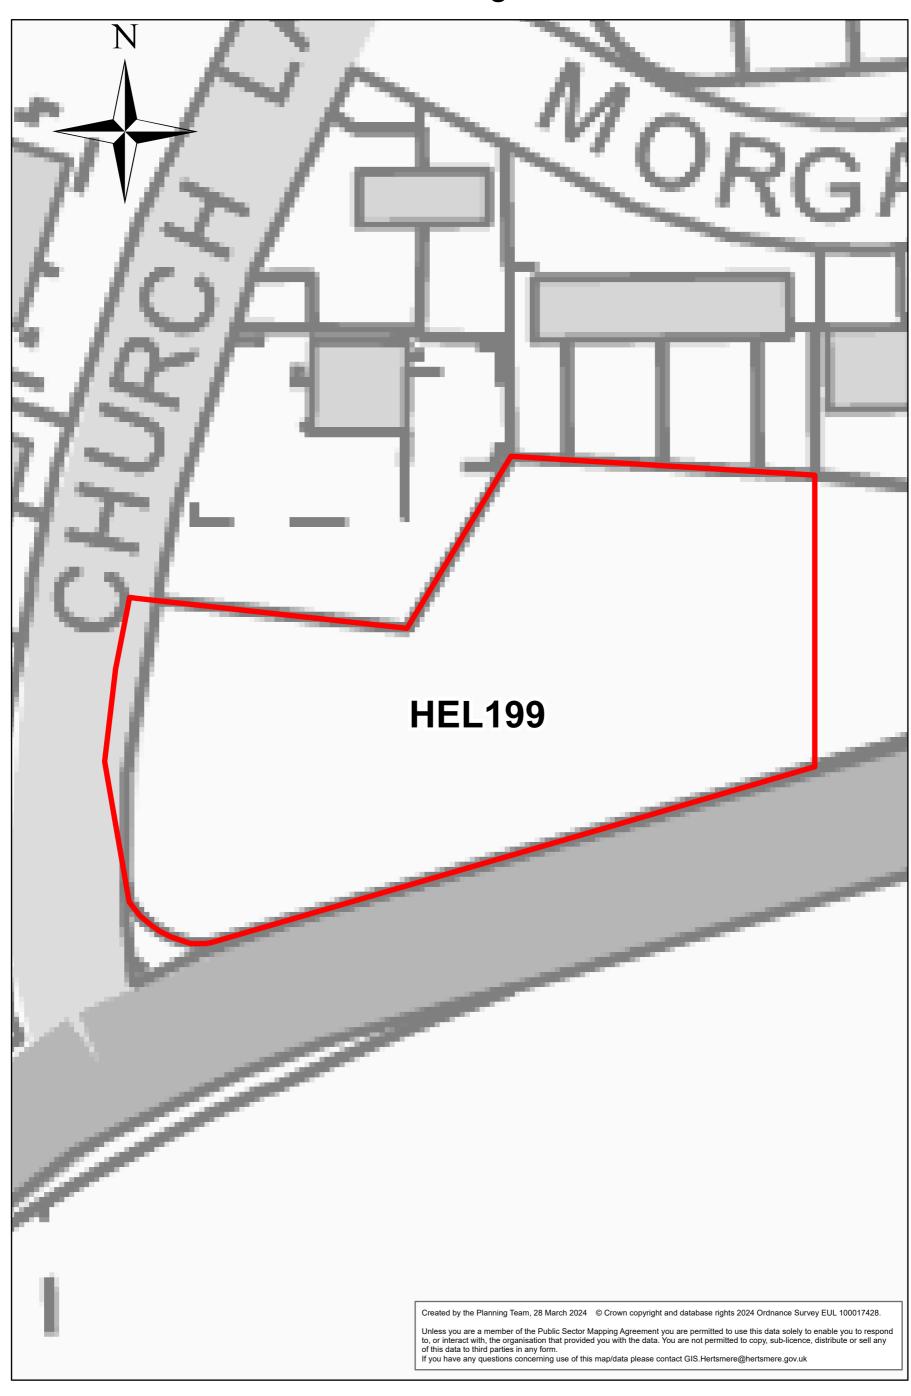

HEL179
Hilfield Lane, Patchetts Green



0 0.0225 0.045 0.09 Miles

HEL199

## Land at Church Lane, Aldenham Village



0 0.0075 0.015 0.03 Miles

#### **HEL221**

#### Rabley Green



#### Fields south of Letchmore Heath



0 0.075 0.15 0.3 Miles

**HEL345** 

## Aldenham Glebe, Roundbush



**HEL509** 

## Little Simpsons, Letchmore Heath



0 0.0075 0.015 0.03 Miles

## Harperbury Hospital revised (N) (S2A) AMENDED POST PSHE



0 0.075 0.15 0.3 Miles

## Harperbury Hospital revised (S) (S2B) AMENDED POST PSHE



HEL-1026-2

### Land west of Watling Street



0 0.0325 0.065 0.13 Miles

HEL-1018-2

#### Oxhey Option 2: Land at Paddock Road Allotments, Watford



### The Fields, Theobald St



0 0.0075 0.015

0.03 Miles

Ham Farm, Hogg Lane, Elstree



HEL-0180-2

#### Kemprow, Radlett Road, Aldenham



HEL-1063-2 Former Walled Garden / Tennis Courts, Kendall Hall Farm, Radlett



#### HEL382 a/c

# Tytte