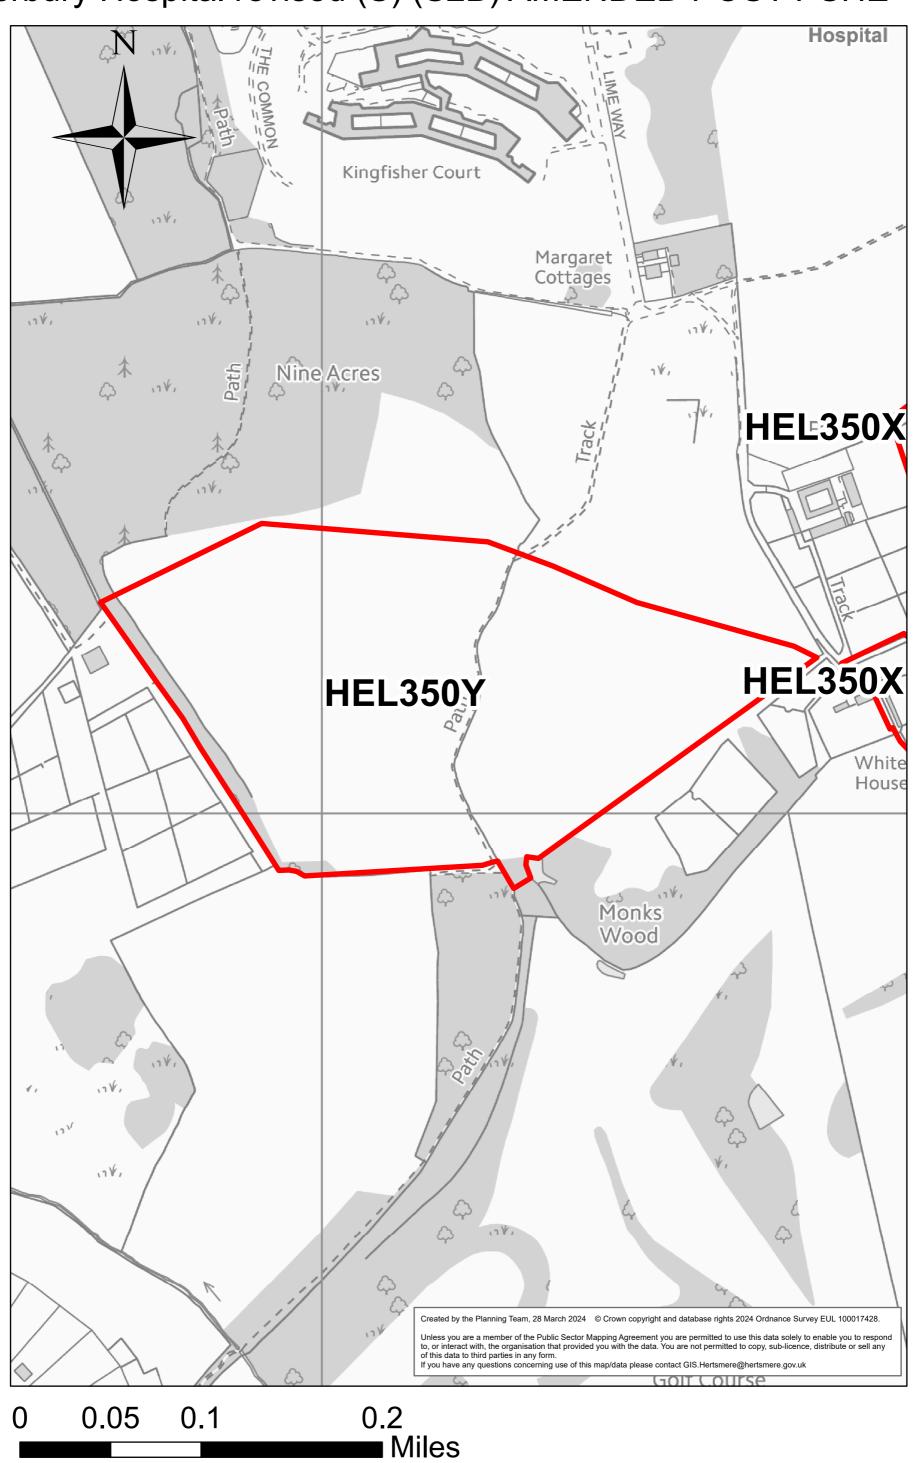

## Harperbury Hospital revised (N) (S2A) AMENDED POST PSHE

0 0.075 0.15 0.3 Miles

## Harperbury Hospital revised (S) (S2B) AMENDED POST PSHE

HEL-1026-2