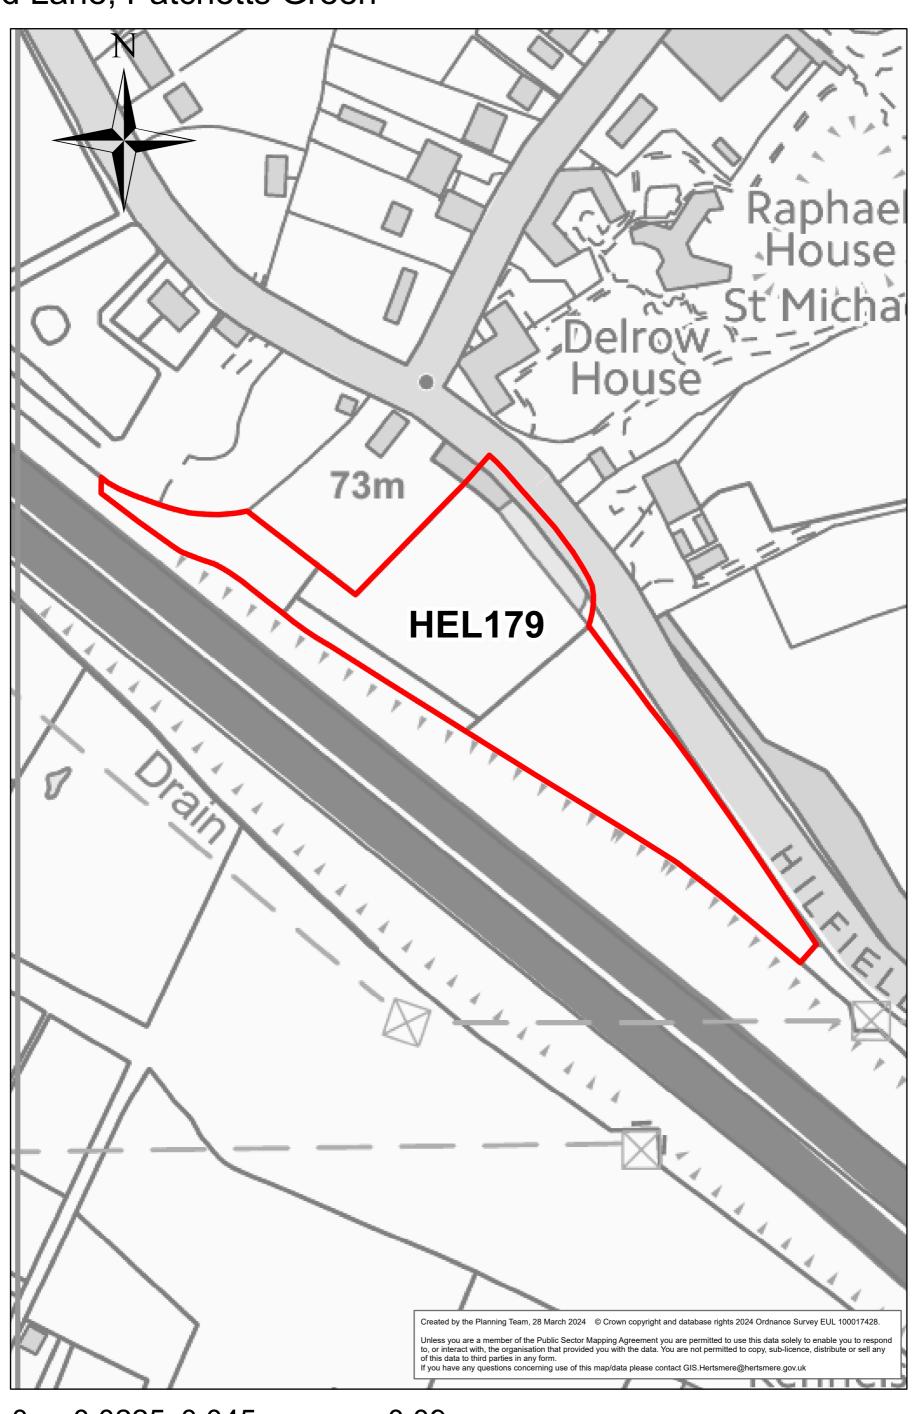

HEL179
Hilfield Lane, Patchetts Green



0 0.0225 0.045 0.09 Miles

HEL199

## Land at Church Lane, Aldenham Village



0 0.0075 0.015 0.03 Miles

#### **HEL221**

#### Rabley Green



#### Fields south of Letchmore Heath



0 0.075 0.15 0.3 Miles

**HEL345** 

## Aldenham Glebe, Roundbush



**HEL509** 

## Little Simpsons, Letchmore Heath



0 0.0075 0.015 0.03 Miles

## Harperbury Hospital revised (N) (S2A) AMENDED POST PSHE



0 0.075 0.15 0.3 Miles

## Harperbury Hospital revised (S) (S2B) AMENDED POST PSHE



HEL-1026-2

### Land west of Watling Street



0 0.0325 0.065 0.13 Miles

HEL-1018-2

#### Oxhey Option 2: Land at Paddock Road Allotments, Watford



### The Fields, Theobald St



0 0.0075 0.015

0.03 Miles

Ham Farm, Hogg Lane, Elstree



HEL-0180-2

#### Kemprow, Radlett Road, Aldenham



HEL-1063-2 Former Walled