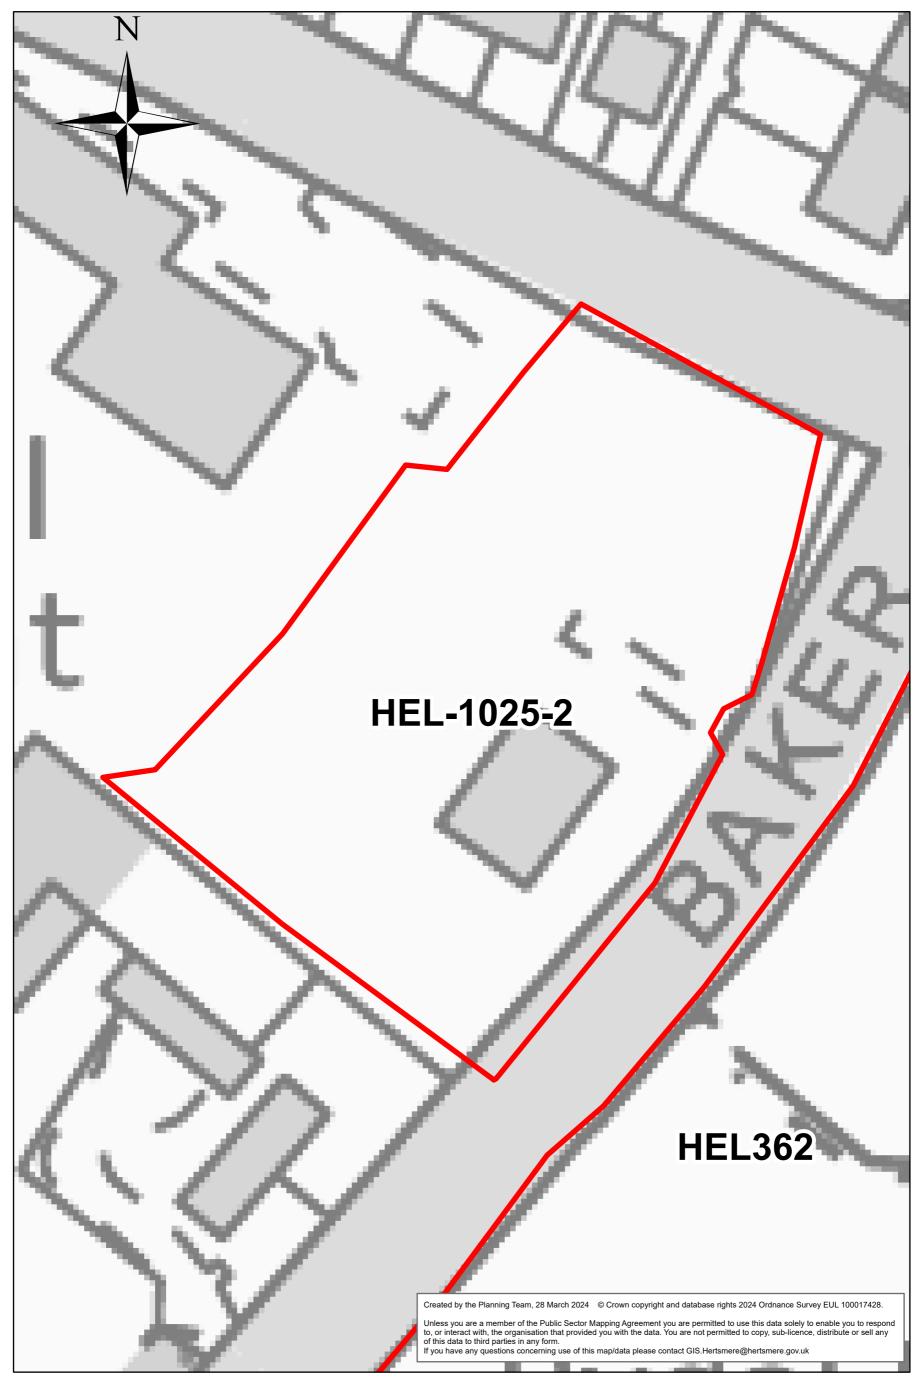

025 0.05 0.1 Miles

Dove Lane



### Land west of Potters Bar station



0 0.0075 0.015

0.03 Miles

Land South of Potters Bar (Wrotham Park West Barnet Road East Baker



### HEL234a

Well Cottage, Wagon Road



0 0.01 0.02 0.04 Miles

#### HEL234b

Well Cottage, Dancers Hill Road (White House Site)



0 0.01 0.02 0.04 Miles

**HEL251** 

#### Former Potters Bar Golf Course



### Adjoining (Fenny Slade)



0 0.025 0.05 0.1 Miles

Potters Bar bus depot and Hollies Way



0.03

### Elm Court Community Centre



0 0.00750.015 0.03 Miles

The Park, ESC



0 0.005 0.01 0.02 Miles

## Oakmere Youth and Community Centre



0 0.0075 0.015

0.03 Miles

### **Potters Bar Fire Station**





0.0075 0.015 0

## HEL-1024-2

Land North of Mount Way and Manor Way



## HEL-1025-2

# Rydal Mount Lodge



0 0.0075 0.015 0.03 Miles

### HEL-0162-2

#### Land South of Barent Road, Potters Bar



0 0.0125 0.025 0.05 Miles

### HEL-0318-2

### Former Sunnybank School, Potters Bar





#### Wrotham Park west of Baker Road



### HEL-1106-2

Canada Life



0 0.015 0.03 0.06 Miles

## HEL-1023-2

197 Darkes Lane