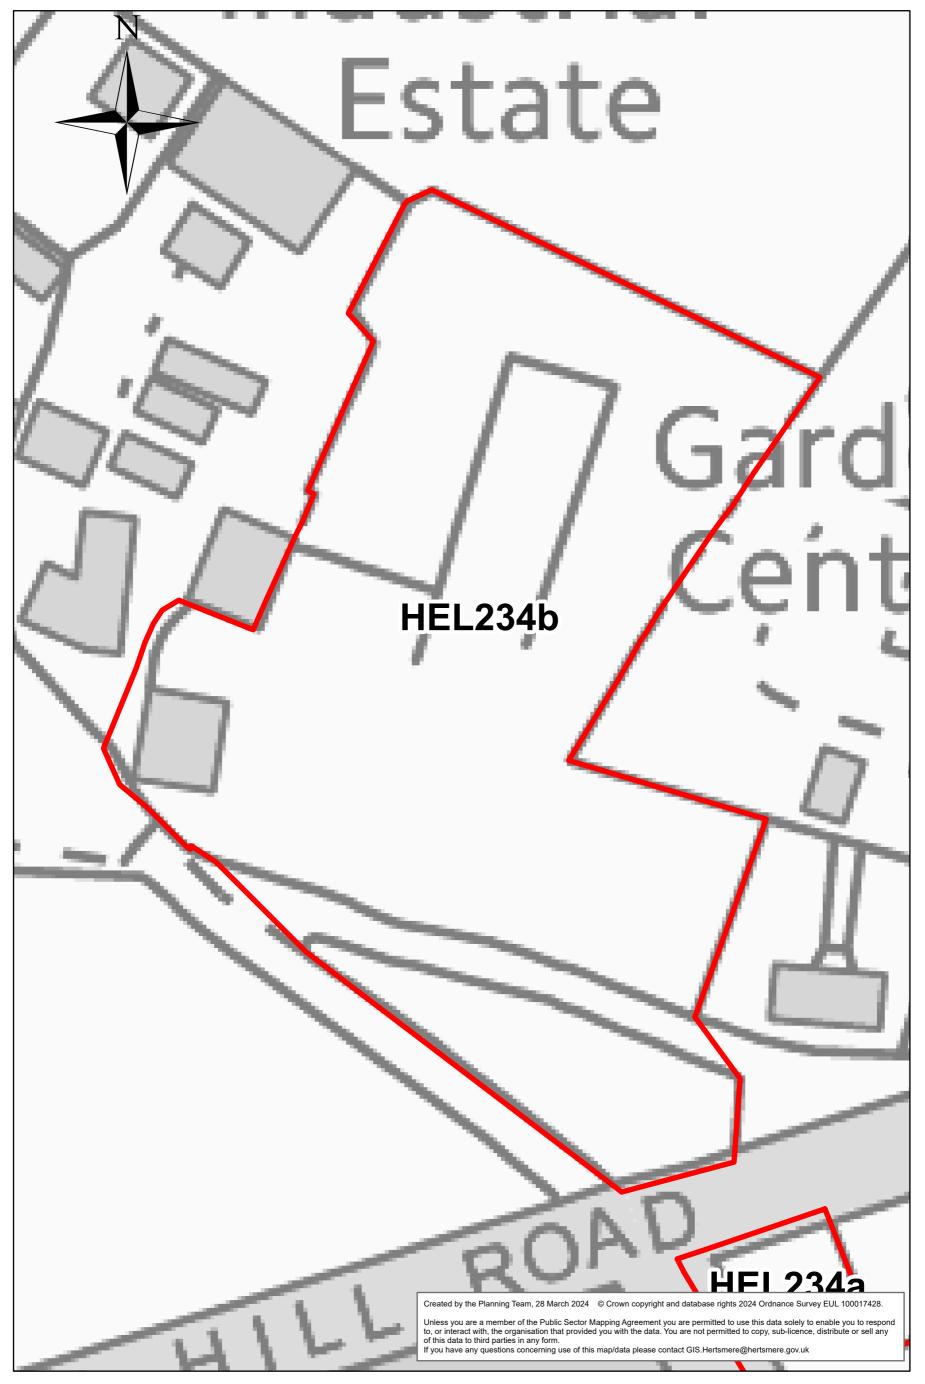

#### HEL234b

Well Cottage, Dancers Hill Road (White House Site)

0 0.01 0.02 0.04 Miles

**HEL251** 