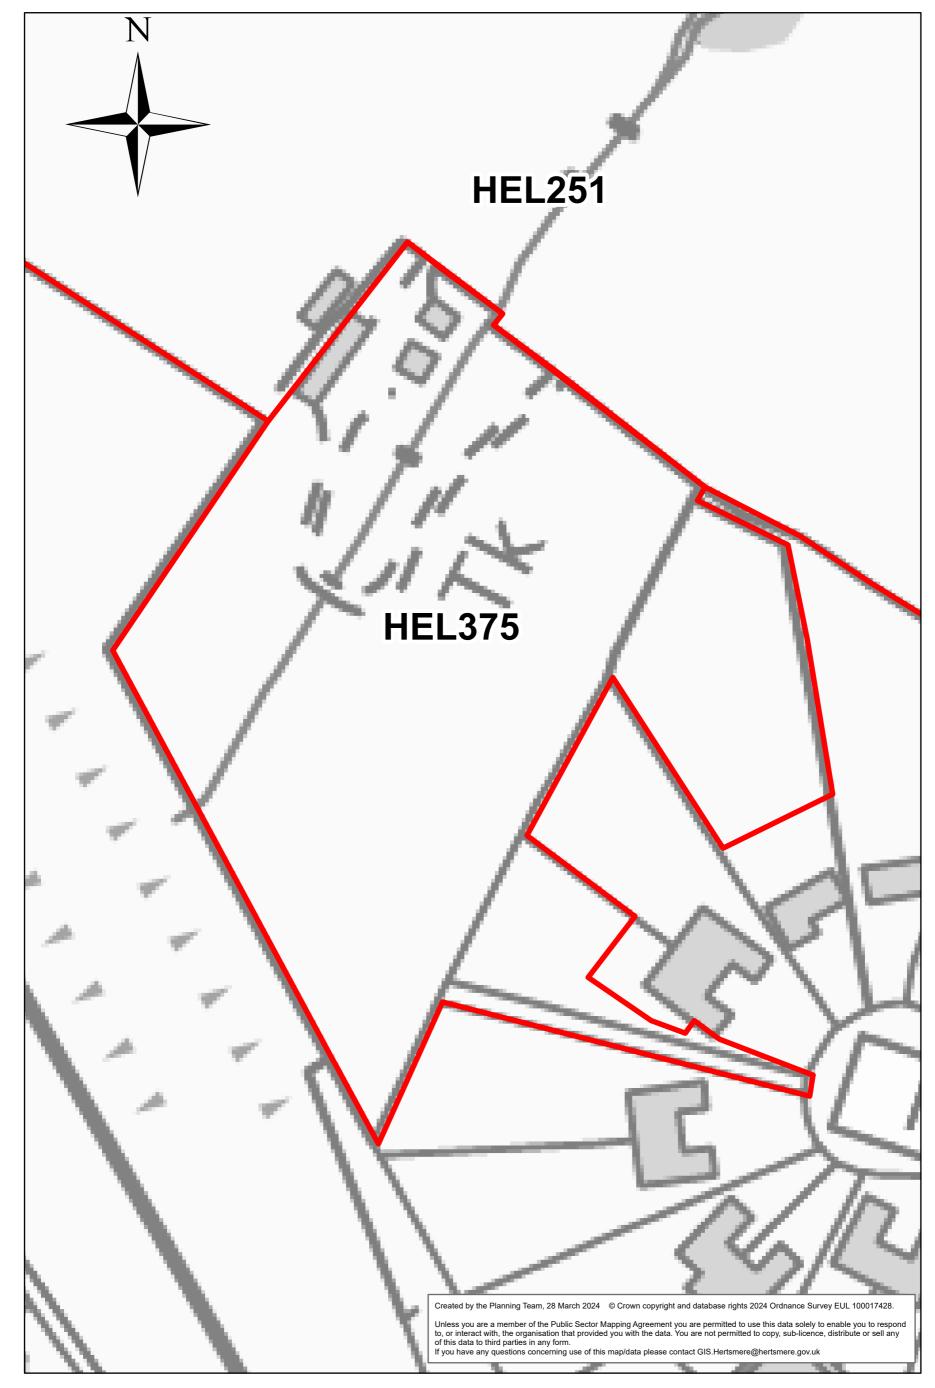

#### HEL234b

Well Cottage, Dancers Hill Road (White House Site)

0 0.01 0.02 0.04 Miles

**HEL251** 