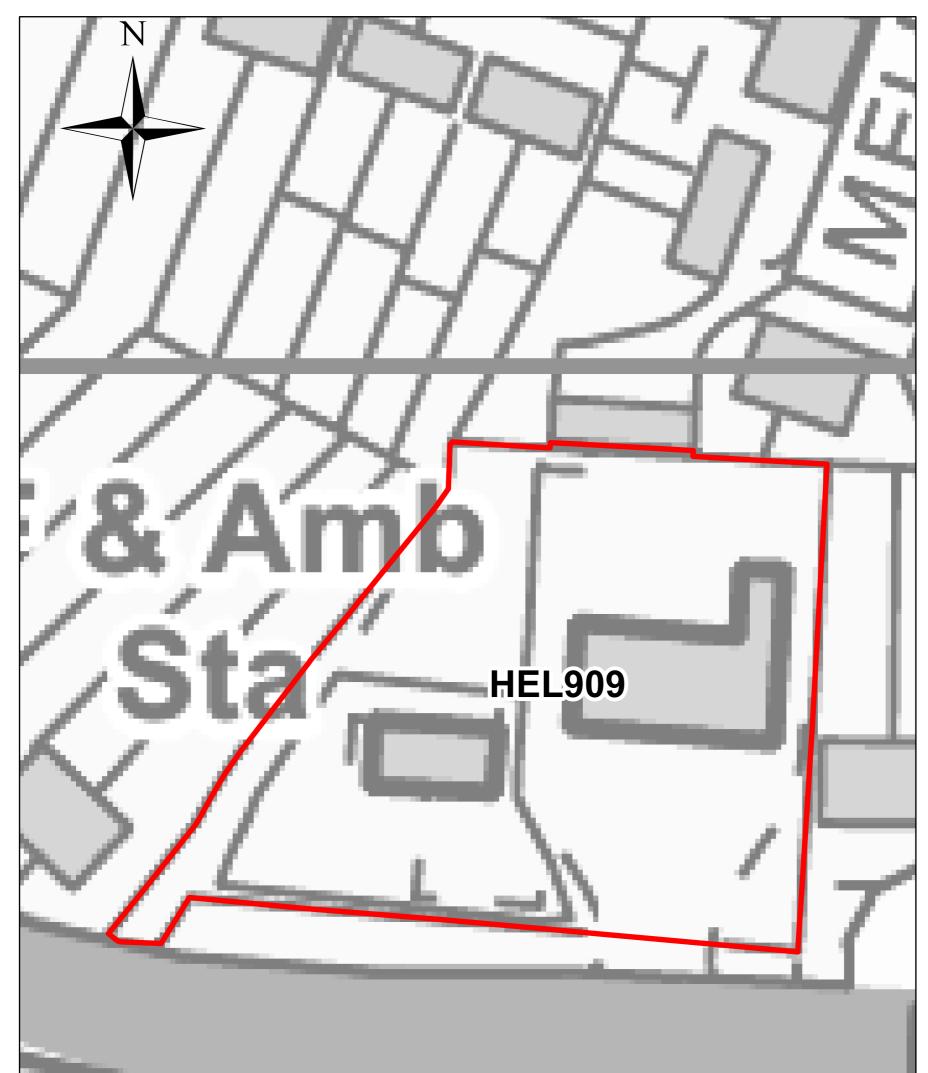

Manor Road



0 0.01 0.02 0.04 Miles

#### Land East of Southgate Road



Fenny Slade



0 0.025 0.05 0.1 Miles

Dove Lane



### Land west of Potters Bar station



0 0.0075 0.015

0.03 Miles

Land South of Potters Bar (Wrotham Park West Barnet Road East Baker



### HEL234a

Well Cottage, Wagon Road



0 0.01 0.02 0.04 Miles

#### HEL234b

Well Cottage, Dancers Hill Road (White House Site)



0 0.01 0.02 0.04 Miles

**HEL251** 

#### Former Potters Bar Golf Course



### Adjoining (Fenny Slade)



0 0.025 0.05 0.1 Miles

Potters Bar bus depot and Hollies Way



0.03

### Elm Court Community Centre



0 0.00750.015 0.03 Miles

The Park, ESC



0 0.005 0.01 0.02 Miles

## Oakmere Youth and Community Centre



0 0.0075 0.015

0.03 Miles

### **Potters Bar Fire Station**





0.0075 0.015 0

## HEL-1024-2

Land North of Mount Way and Manor Way



## HEL-1025-2

# Rydal Mount Lodge



0 0.0075 0.015 0.03 Miles

### HEL-0162-2

#### Land South of Barent Road, Potters Bar



0 0.0125 0.025 0.05 Miles

### HEL-0318-2

### Former Sunnybank School, Potters Bar





#### Wrotham Park west of Baker Road



### HEL-1106-2

Canada Life



0 0.015 0.03 0.06 Miles

## HEL-1023-2

197 Darkes Lane