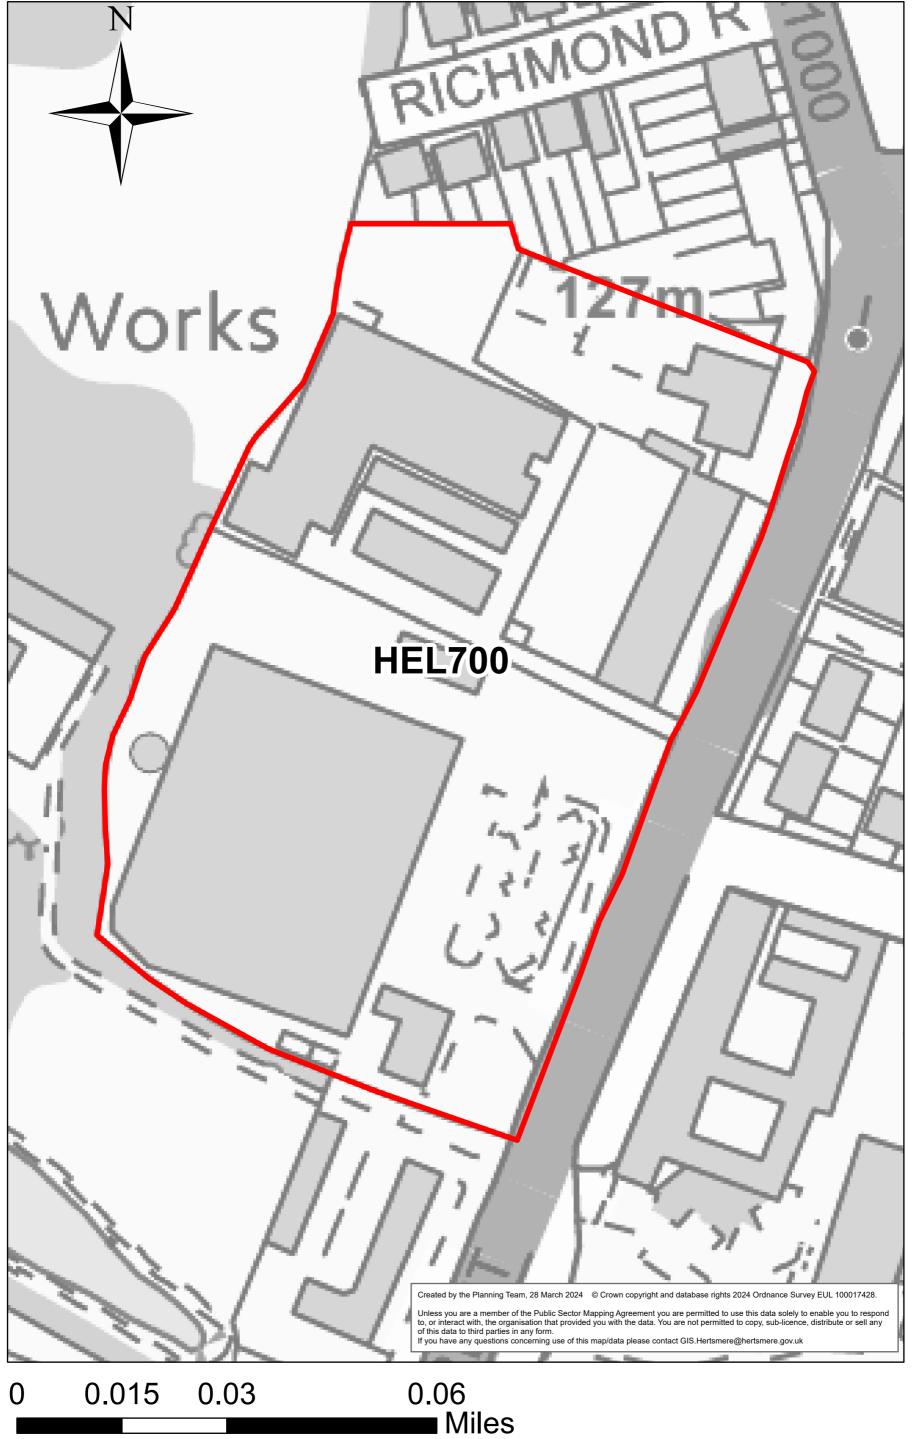

Manor Road



0 0.01 0.02 0.04 Miles

#### Land East of Southgate Road



Fenny Slade



0 0.025 0.05 0.1 Miles

Dove Lane



### Land west of Potters Bar station



0 0.0075 0.015

0.03 Miles

Land South of Potters Bar (Wrotham Park West Barnet Road East Baker



### HEL234a

Well Cottage, Wagon Road



0 0.01 0.02 0.04 Miles

#### HEL234b

Well Cottage, Dancers Hill Road (White House Site)



0 0.01 0.02 0.04 Miles

**HEL251** 

#### Former Potters Bar Golf Course



### Adjoining (Fenny Slade)



0 0.025 0.05 0.1 Miles

Potters Bar bus depot and Hollies Way



0.03

### Elm Court Community Centre



0 0.00750.015 0.03 Miles

The Park, ESC



0 0.005 0.01 0.02 Miles

## Oakmere Youth and Community Centre



0 0.0075 0.015

0.03 Miles

### **Potters Bar Fire Station**





0.0075 0.015 0

## HEL-1024-2

Land North of Mount Way and Manor Way



## HEL-1025-2

# Rydal Mount Lodge



0 0.0075 0.015 0.03 Miles

### HEL-0162-2

#### Land South of Barent Road, Potters Bar



0 0.0125 0.025 0.05 Miles

### HEL-0318-2

### Former Sunnybank School, Potters Bar





#### Wrotham Park west of Baker Road



### HEL-1106-2

Canada Life



0 0.015 0.03 0.06 Miles

## HEL-1023-2

197 Darkes Lane