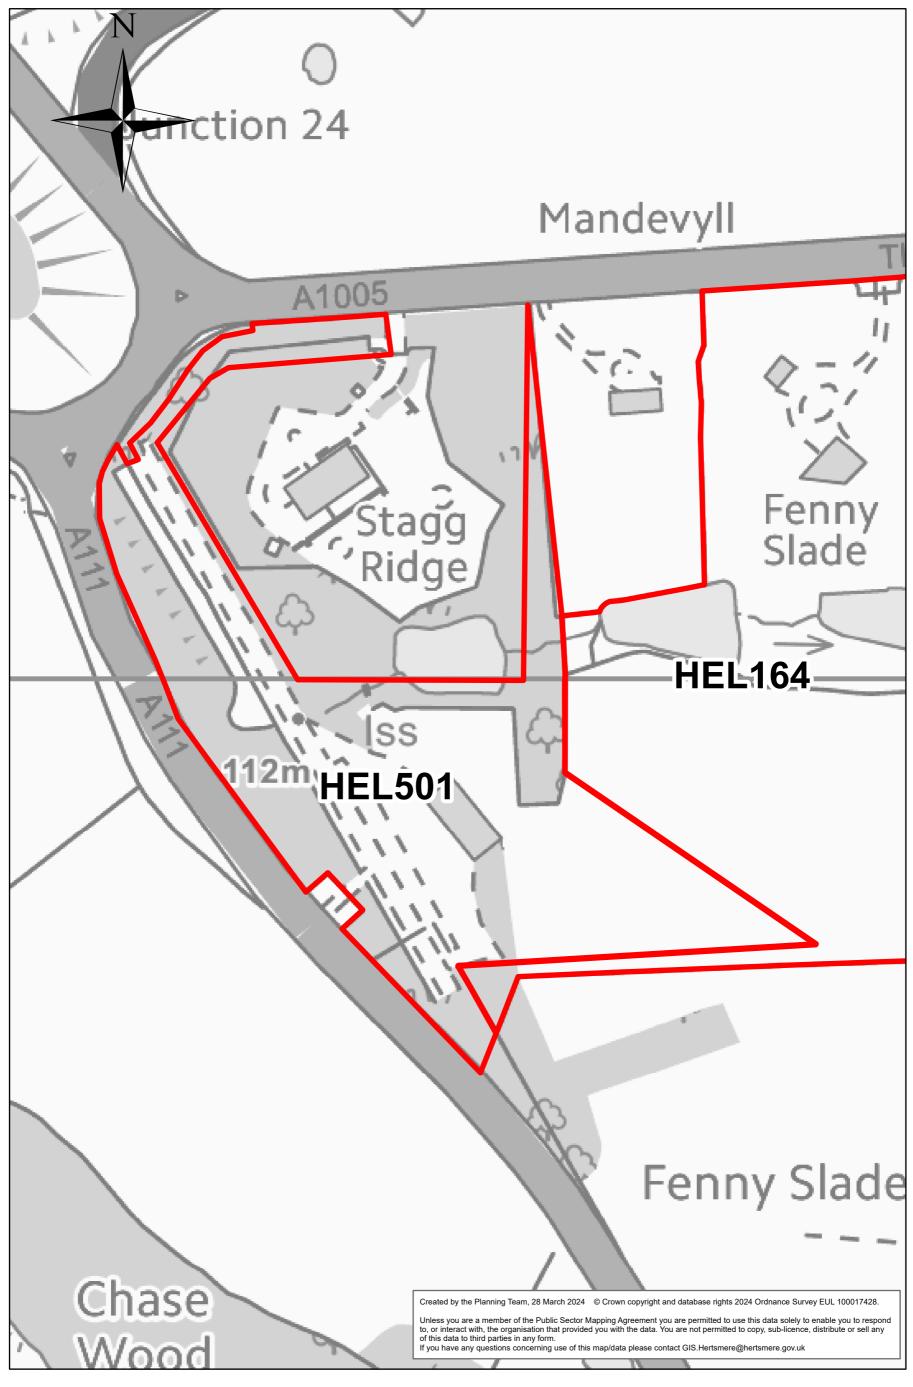

### Adjoining (Fenny Slade)

0 0.025 0.05 0.1 Miles

Potters Bar bus depot and Hollies Way

0.03