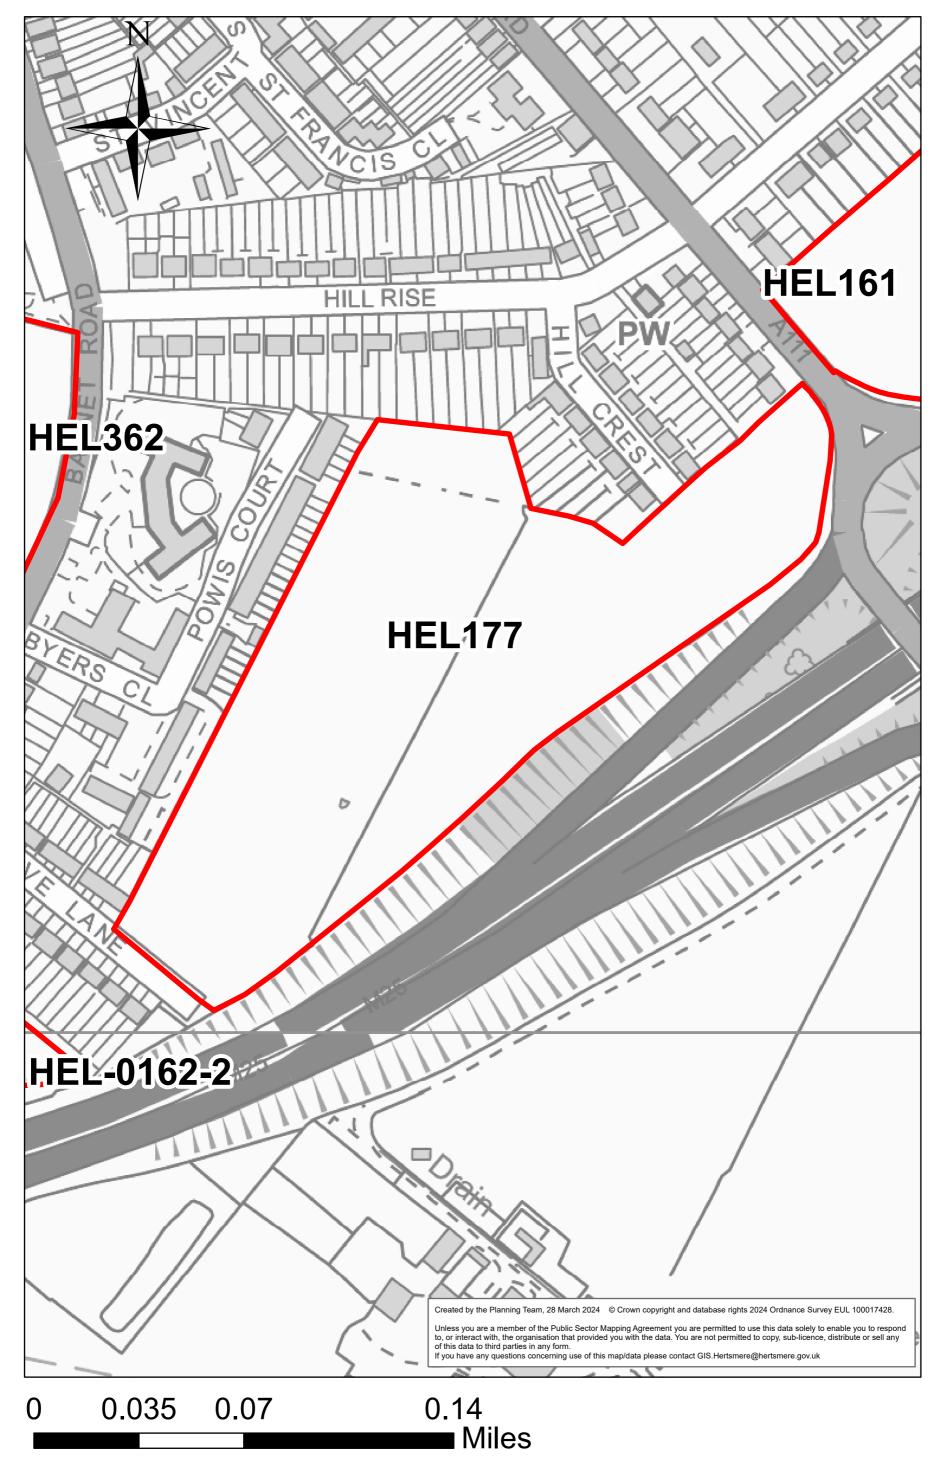

### HEL-0162-2

#### Land South of Barent Road, Potters Bar

0 0.0125 0.025 0.05 Miles