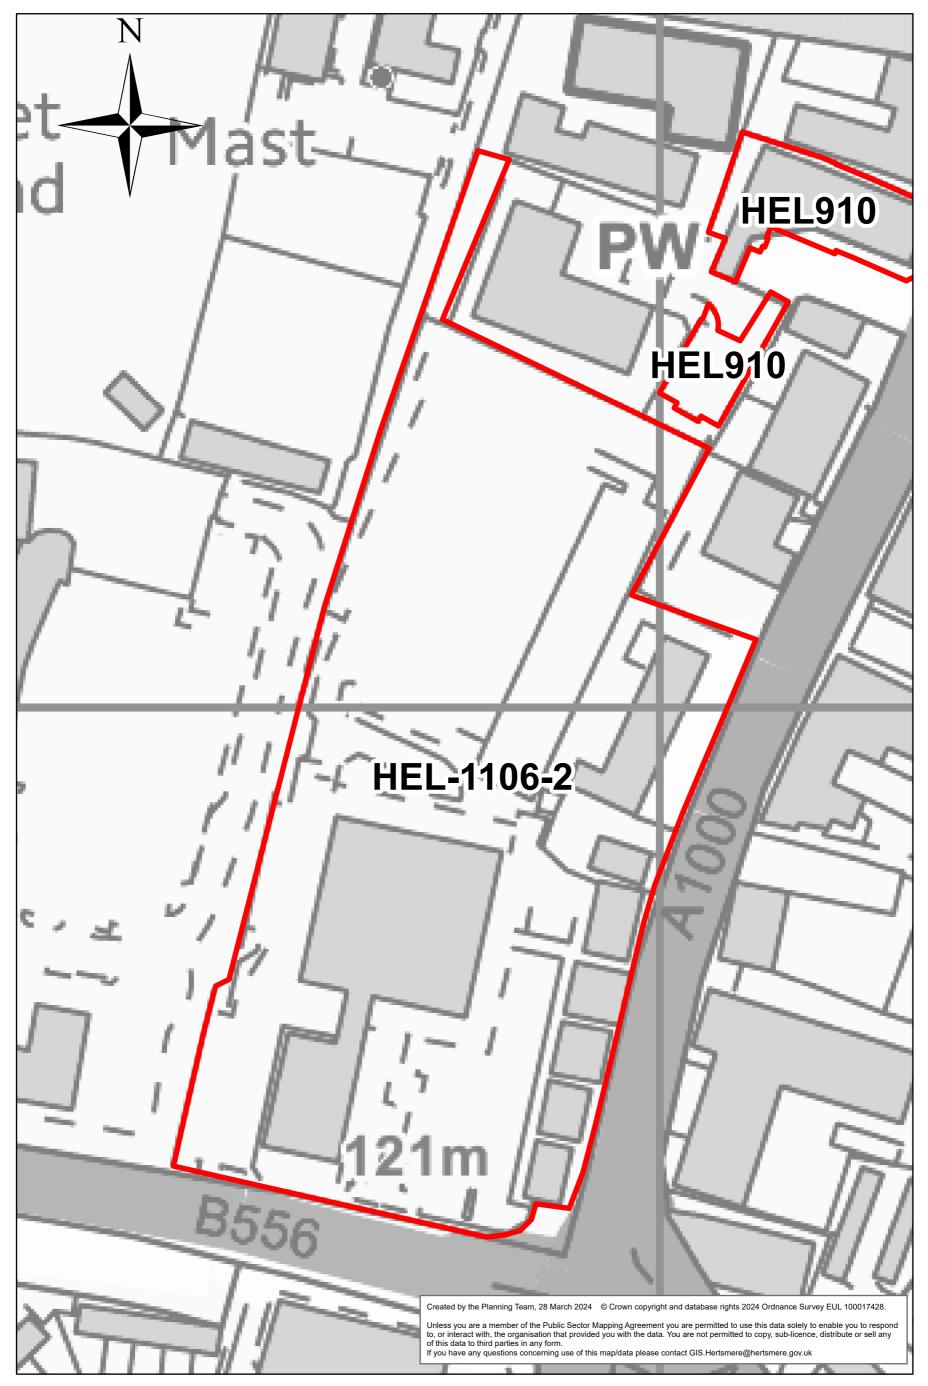

Well Cottage, Dancers Hill Road (White House Site)



0 0.01 0.02 0.04 Miles

**HEL251** 

#### Former Potters Bar Golf Course



### Adjoining (Fenny Slade)



0 0.025 0.05 0.1 Miles

Potters Bar bus depot and Hollies Way



0.03

### Elm Court Community Centre



0 0.00750.015 0.03 Miles

The Park, ESC



0 0.005 0.01 0.02 Miles

## Oakmere Youth and Community Centre



0 0.0075 0.015

0.03 Miles

### **Potters Bar Fire Station**





0.0075 0.015 0

## HEL-1024-2

Land North of Mount Way and Manor Way



## HEL-1025-2

# Rydal Mount Lodge



0 0.0075 0.015 0.03 Miles

### HEL-0162-2

#### Land South of Barent Road, Potters Bar



0 0.0125 0.025 0.05 Miles

### HEL-0318-2

### Former Sunnybank School, Potters Bar





#### Wrotham Park west of Baker Road



### HEL-1106-2

Canada Life



0 0.015 0.03 0.06 Miles

## HEL-1023-2

197 Darkes Lane