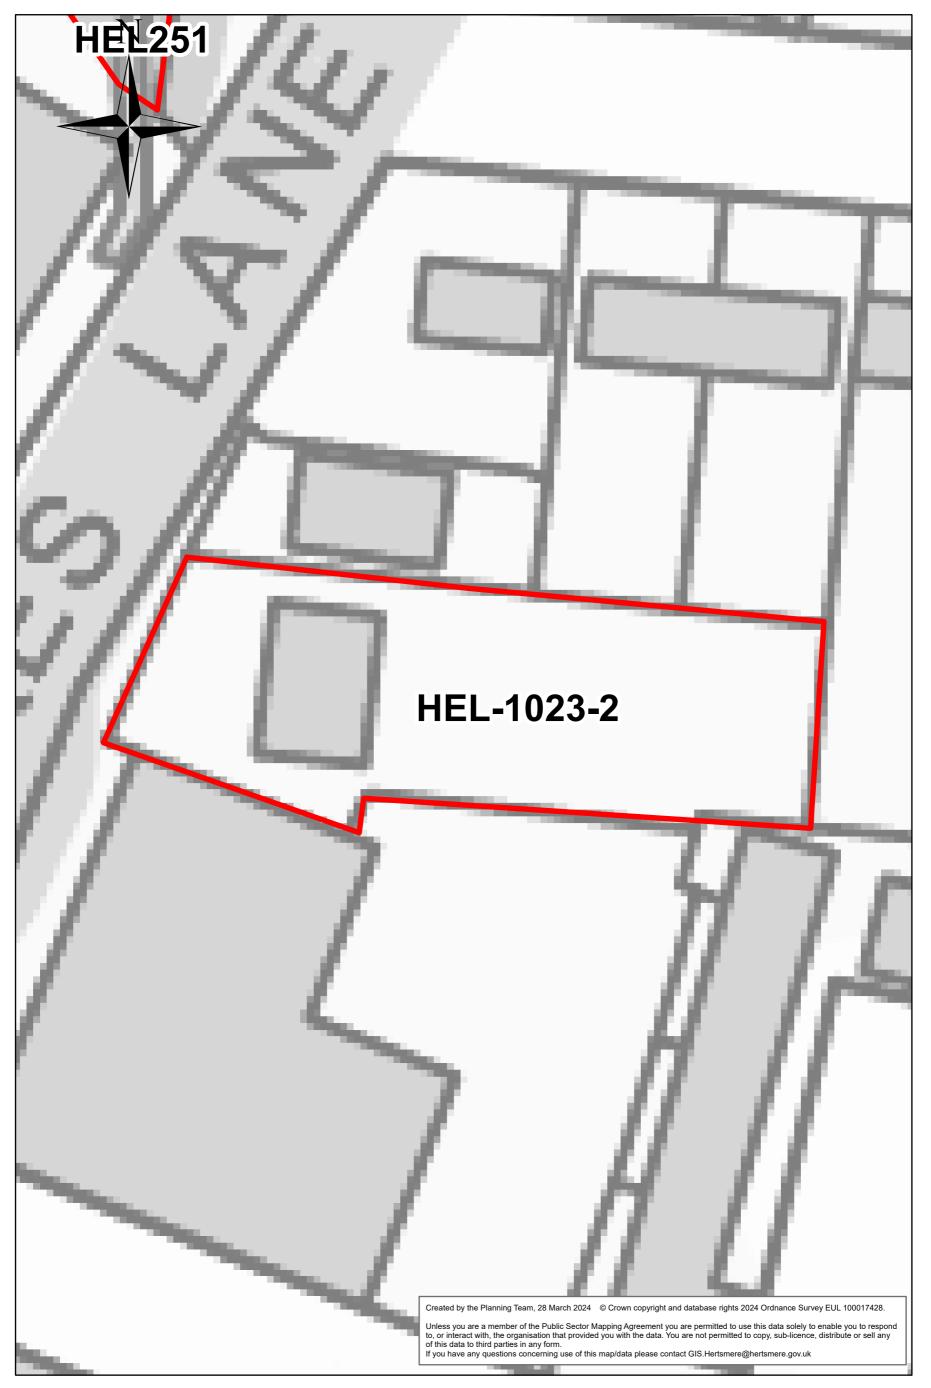

01 0.02 0.04 Miles

**HEL251** 

#### Former Potters Bar Golf Course



### Adjoining (Fenny Slade)



0 0.025 0.05 0.1 Miles

Potters Bar bus depot and Hollies Way



0.03

### Elm Court Community Centre



0 0.00750.015 0.03 Miles

The Park, ESC



0 0.005 0.01 0.02 Miles

## Oakmere Youth and Community Centre



0 0.0075 0.015

0.03 Miles

### **Potters Bar Fire Station**





0.0075 0.015 0

## HEL-1024-2

Land North of Mount Way and Manor Way



## HEL-1025-2

# Rydal Mount Lodge



0 0.0075 0.015 0.03 Miles

### HEL-0162-2

#### Land South of Barent Road, Potters Bar



0 0.0125 0.025 0.05 Miles

### HEL-0318-2

### Former Sunnybank School, Potters Bar





#### Wrotham Park west of Baker Road



### HEL-1106-2

Canada Life



0 0.015 0.03 0.06 Miles

## HEL-1023-2

197 Darkes Lane