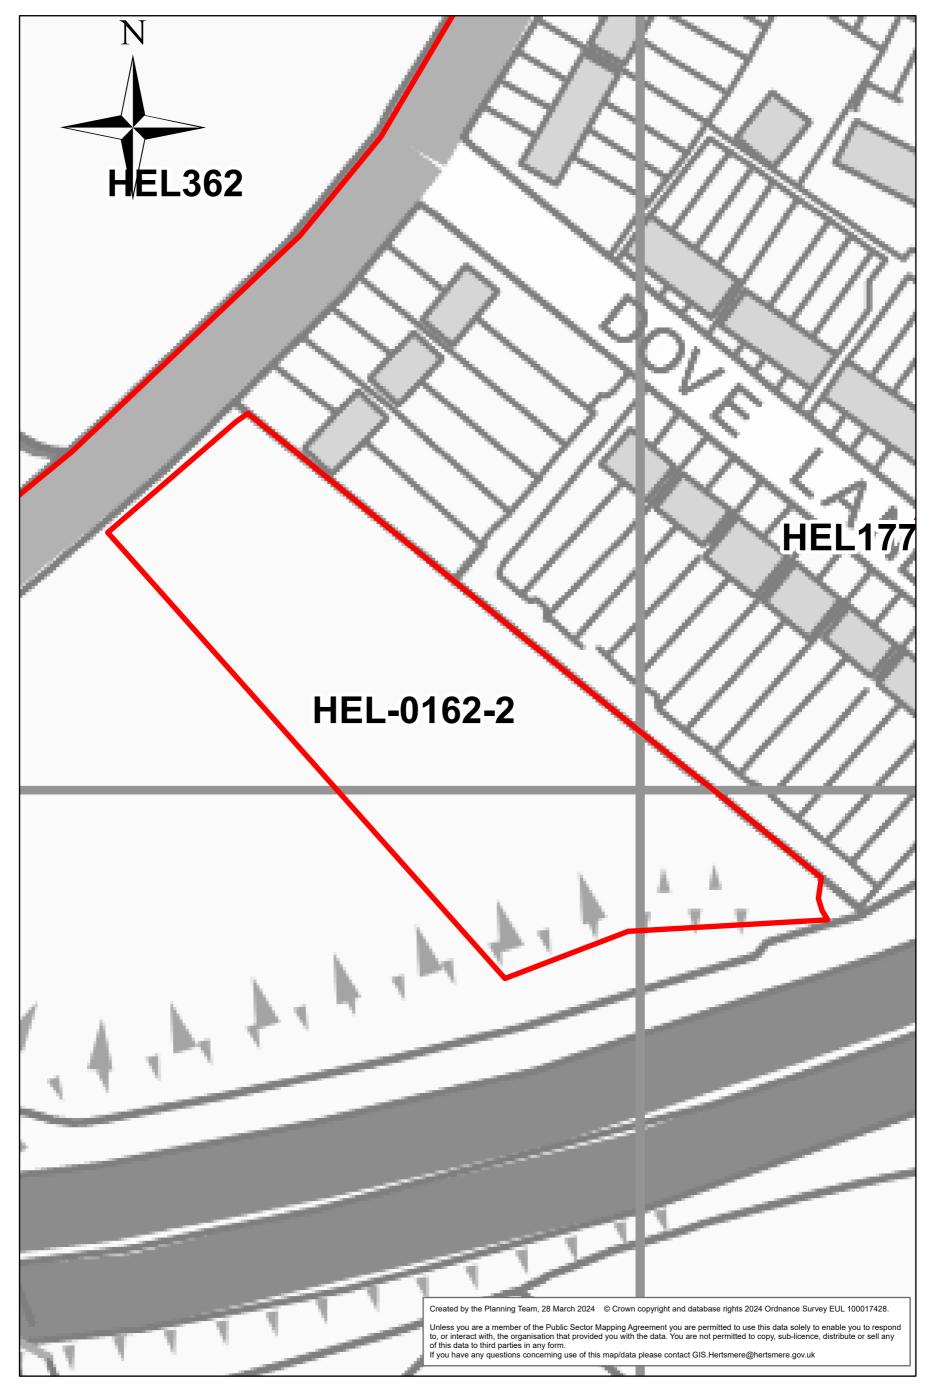

.03 Miles

Land South of Potters Bar (Wrotham Park West Barnet Road East Baker



### HEL234a

Well Cottage, Wagon Road



0 0.01 0.02 0.04 Miles

#### HEL234b

Well Cottage, Dancers Hill Road (White House Site)



0 0.01 0.02 0.04 Miles

**HEL251** 

#### Former Potters Bar Golf Course



### Adjoining (Fenny Slade)



0 0.025 0.05 0.1 Miles

Potters Bar bus depot and Hollies Way



0.03

### Elm Court Community Centre



0 0.00750.015 0.03 Miles

The Park, ESC



0 0.005 0.01 0.02 Miles

## Oakmere Youth and Community Centre



0 0.0075 0.015

0.03 Miles

### **Potters Bar Fire Station**





0.0075 0.015 0

## HEL-1024-2

Land North of Mount Way and Manor Way



## HEL-1025-2

# Rydal Mount Lodge



0 0.0075 0.015 0.03 Miles

### HEL-0162-2

#### Land South of Barent Road, Potters Bar



0 0.0125 0.025 0.05 Miles

### HEL-0318-2

### Former Sunnybank School, Potters Bar





#### Wrotham Park west of Baker Road



### HEL-1106-2

Canada Life



0 0.015 0.03 0.06 Miles

## HEL-1023-2

197 Darkes Lane