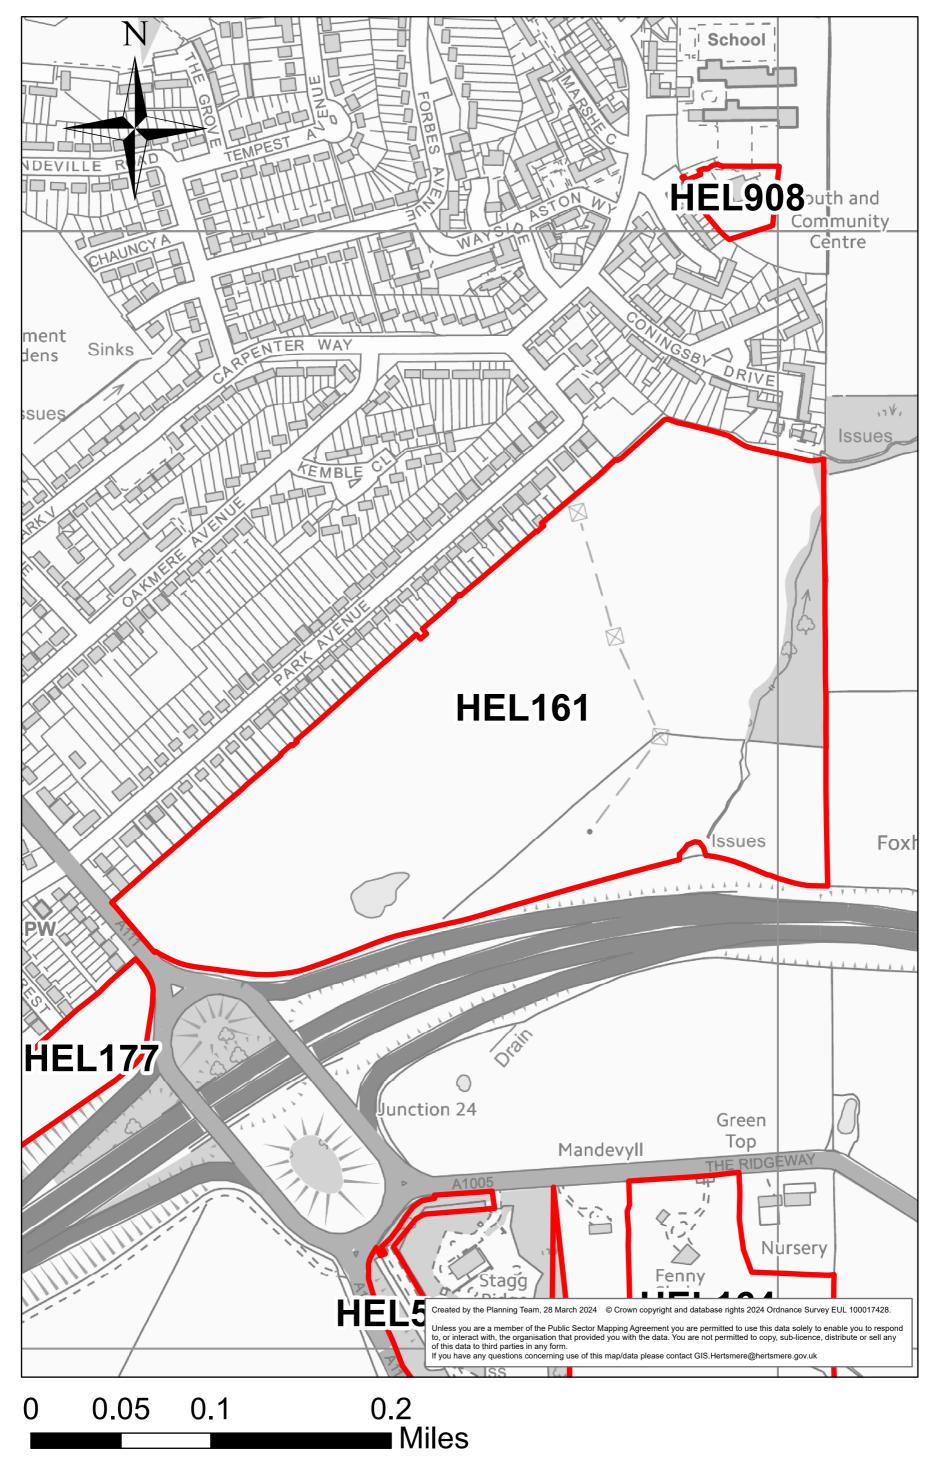

### Adjoining (Fenny Slade)

0 0.025 0.05 0.1 Miles

Potters Bar bus depot and Hollies Way

0.03