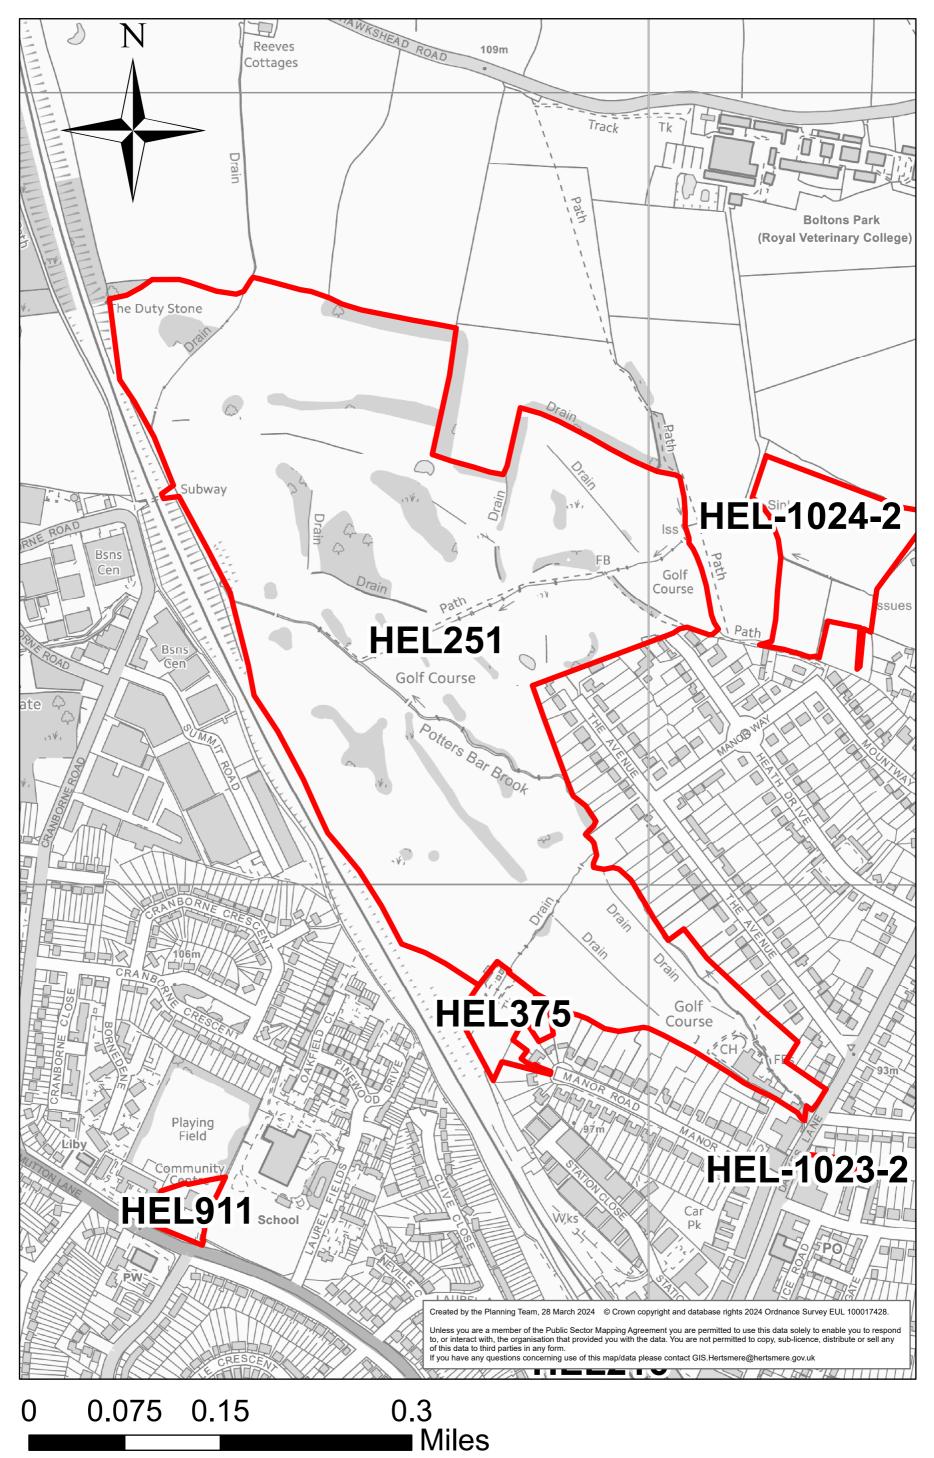

Manor Road



0 0.01 0.02 0.04 Miles

#### Land East of Southgate Road



Fenny Slade



0 0.025 0.05 0.1 Miles

Dove Lane



### Land west of Potters Bar station



0 0.0075 0.015

0.03 Miles

Land South of Potters Bar (Wrotham Park West Barnet Road East Baker



### HEL234a

Well Cottage, Wagon Road



0 0.01 0.02 0.04 Miles

#### HEL234b

Well Cottage, Dancers Hill Road (White House Site)



0 0.01 0.02 0.04 Miles

**HEL251** 

#### Former Potters Bar Golf Course



### Adjoining (Fenny Slade)



0 0.025 0.05 0.1 Miles

Potters Bar bus depot and Hollies Way



0.03

### Elm Court Community Centre



0 0.00750.015 0.03 Miles

The Park, ESC



0 0.005 0.01 0.02 Miles

## Oakmere Youth and Community Centre



0 0.0075 0.015

0.03 Miles

### **Potters Bar Fire Station**





0.0075 0.015 0

## HEL-1024-2

Land North of Mount Way and Manor Way



## HEL-1025-2

# Rydal Mount Lodge



0 0.0075 0.015 0.03 Miles

### HEL-0162-2

#### Land South of Barent Road, Potters Bar



0 0.0125 0.025 0.05 Miles

### HEL-0318-2

### Former Sunnybank School, Potters Bar





#### Wrotham Park west of Baker Road



### HEL-1106-2

Canada Life



0 0.015 0.03 0.06 Miles

## HEL-1023-2

197 Darkes Lane