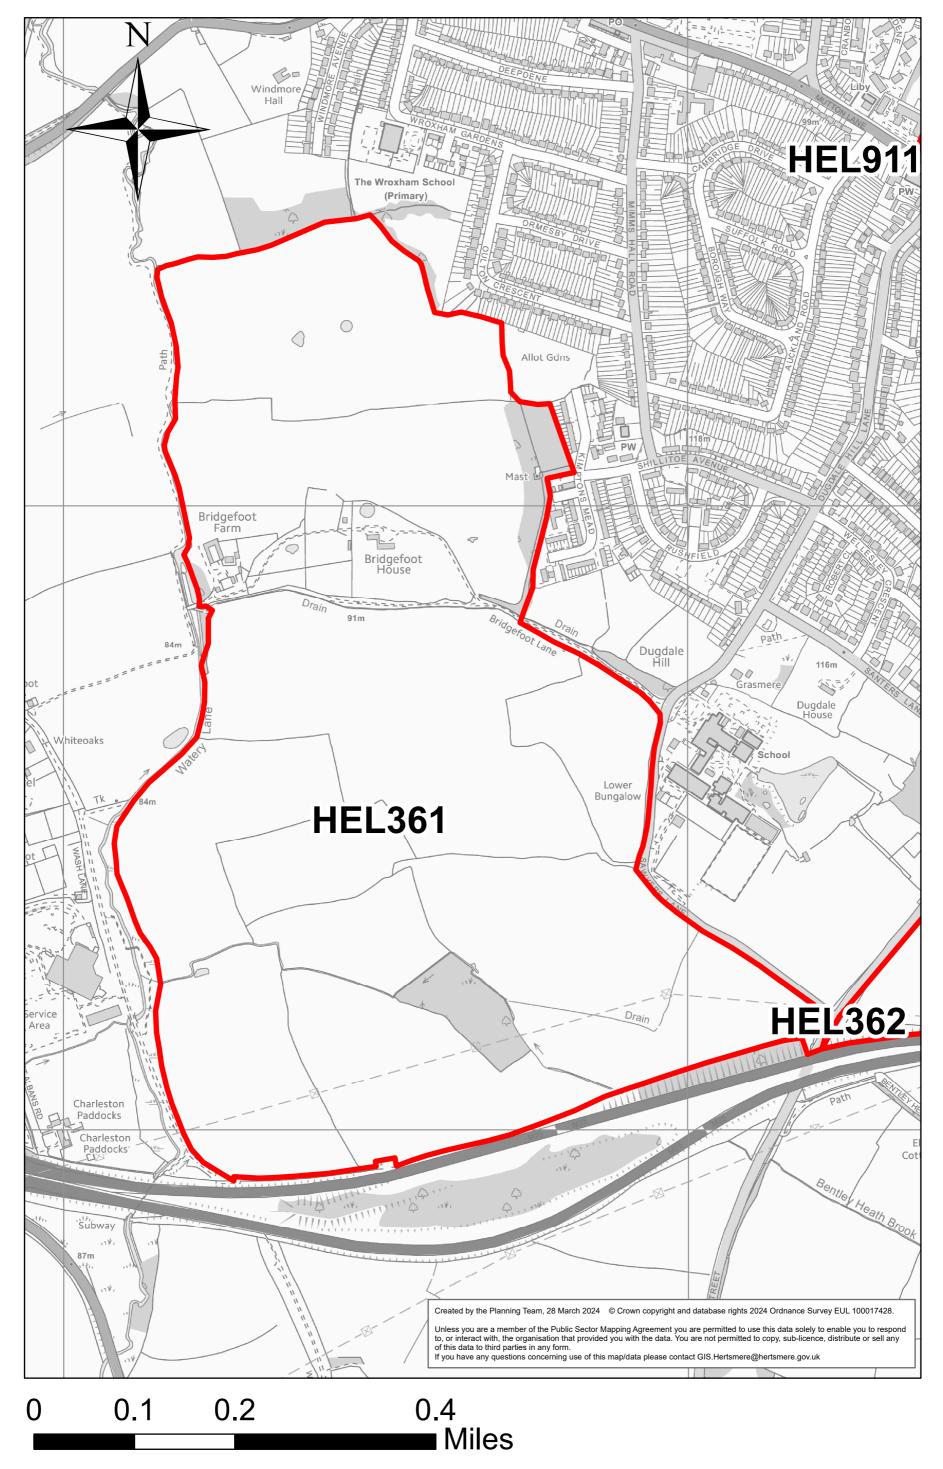

0.02 0.04 Miles

#### HEL234b

Well Cottage, Dancers Hill Road (White House Site)



0 0.01 0.02 0.04 Miles

**HEL251** 

#### Former Potters Bar Golf Course



### Adjoining (Fenny Slade)



0 0.025 0.05 0.1 Miles

Potters Bar bus depot and Hollies Way



0.03

### Elm Court Community Centre



0 0.00750.015 0.03 Miles

The Park, ESC



0 0.005 0.01 0.02 Miles

## Oakmere Youth and Community Centre



0 0.0075 0.015

0.03 Miles

### **Potters Bar Fire Station**





0.0075 0.015 0

## HEL-1024-2

Land North of Mount Way and Manor Way



## HEL-1025-2

# Rydal Mount Lodge



0 0.0075 0.015 0.03 Miles

### HEL-0162-2

#### Land South of Barent Road, Potters Bar



0 0.0125 0.025 0.05 Miles

### HEL-0318-2

### Former Sunnybank School, Potters Bar





#### Wrotham Park west of Baker Road



### HEL-1106-2

Canada Life



0 0.015 0.03 0.06 Miles

## HEL-1023-2

197 Darkes Lane