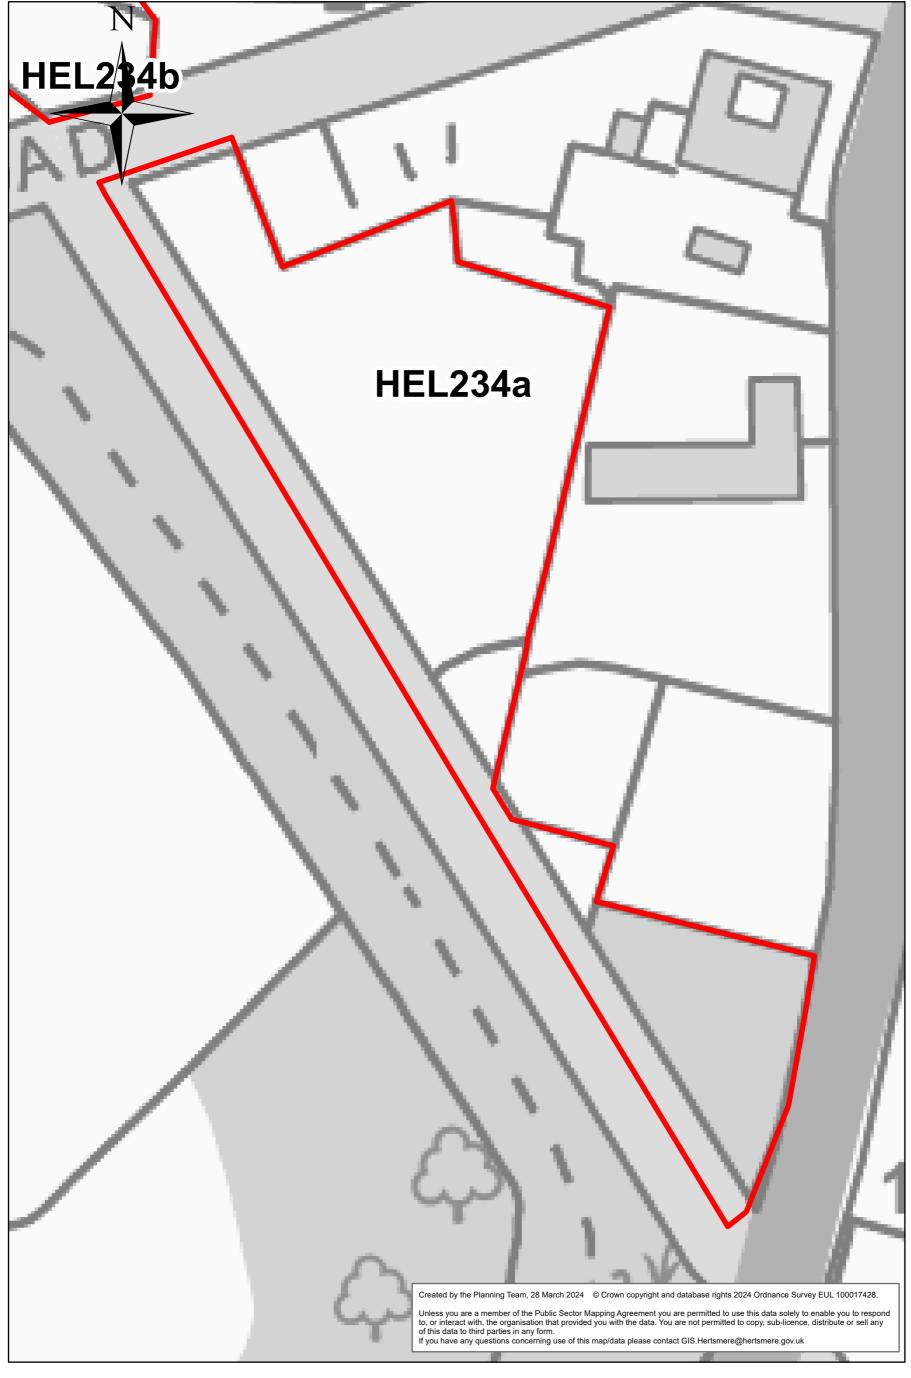

Manor Road



0 0.01 0.02 0.04 Miles

#### Land East of Southgate Road



Fenny Slade



0 0.025 0.05 0.1 Miles

Dove Lane



### Land west of Potters Bar station



0 0.0075 0.015

0.03 Miles

Land South of Potters Bar (Wrotham Park West Barnet Road East Baker



### HEL234a

Well Cottage, Wagon Road



0 0.01 0.02 0.04 Miles

#### HEL234b

Well Cottage, Dancers Hill Road (White House Site)



0 0.01 0.02 0.04 Miles

**HEL251** 

#### Former Potters Bar Golf Course



### Adjoining (Fenny Slade)



0 0.025 0.05 0.1 Miles

Potters Bar bus depot and Hollies Way



0.03

### Elm Court Community Centre



0 0.00750.015 0.03 Miles

The Park, ESC



0 0.005 0.01 0.02 Miles

## Oakmere Youth and Community Centre



0 0.0075 0.015

0.03 Miles

### **Potters Bar Fire Station**





0.0075 0.015 0

## HEL-1024-2

Land North of Mount Way and Manor Way



## HEL-1025-2

# Rydal Mount Lodge



0 0.0075 0.015 0.03 Miles

### HEL-0162-2

#### Land South of Barent Road, Potters Bar



0 0.0125 0.025 0.05 Miles

### HEL-0318-2

### Former Sunnybank School, Potters Bar





#### Wrotham Park west of Bake