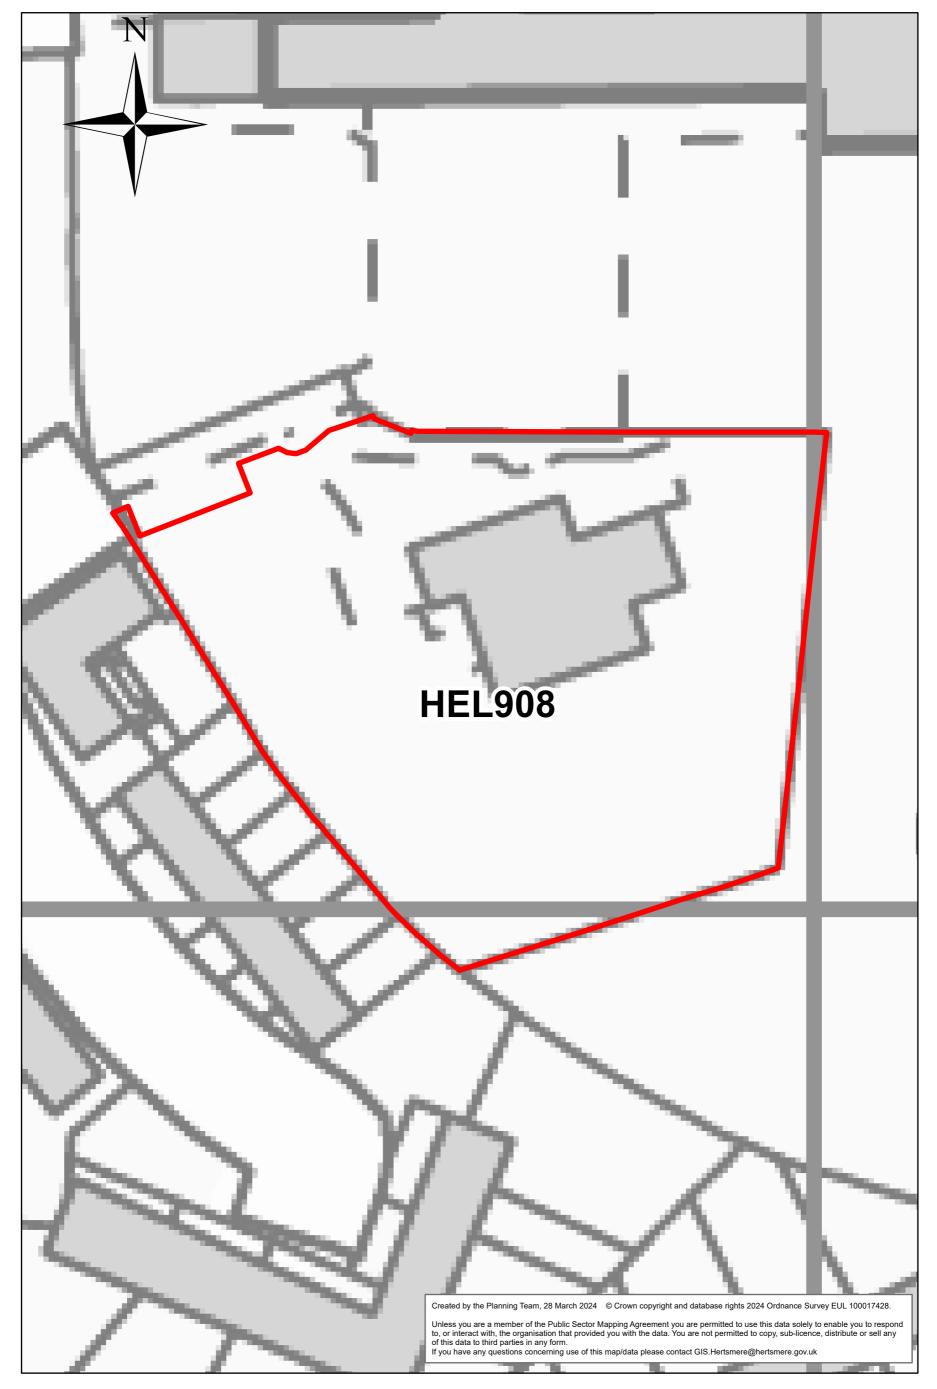

Manor Road



0 0.01 0.02 0.04 Miles

#### Land East of Southgate Road



Fenny Slade



0 0.025 0.05 0.1 Miles

Dove Lane



### Land west of Potters Bar station



0 0.0075 0.015

0.03 Miles

Land South of Potters Bar (Wrotham Park West Barnet Road East Baker



### HEL234a

Well Cottage, Wagon Road



0 0.01 0.02 0.04 Miles

#### HEL234b

Well Cottage, Dancers Hill Road (White House Site)



0 0.01 0.02 0.04 Miles

**HEL251** 

#### Former Potters Bar Golf Course



### Adjoining (Fenny Slade)



0 0.025 0.05 0.1 Miles

Potters Bar bus depot and Hollies Way



0.03

### Elm Court Community Centre



0 0.00750.015 0.03 Miles

The Park, ESC



0 0.005 0.01 0.02 Miles

## Oakmere Youth and Community Centre



0 0.0075 0.015

0.03 Miles

### **Potters Bar Fire Station**





0.0075 0.015 0

## HEL-1024-2

Land North of Mount Way and Manor Way



## HEL-1025-2

# Rydal Mount Lodge



0 0.0075 0.015 0.03 Miles

### HEL-0162-2

#### Land South of Barent Road, Potters Bar



0 0.0125 0.025 0.05 Miles

### HEL-0318-2

### Former Sunnybank School, Potters Bar





#### Wrotham Park west of Baker Road



### HEL-1106-2

Canada Life



0 0.015 0.03 0.06 Miles

## HEL-1023-2

197 Darkes Lane