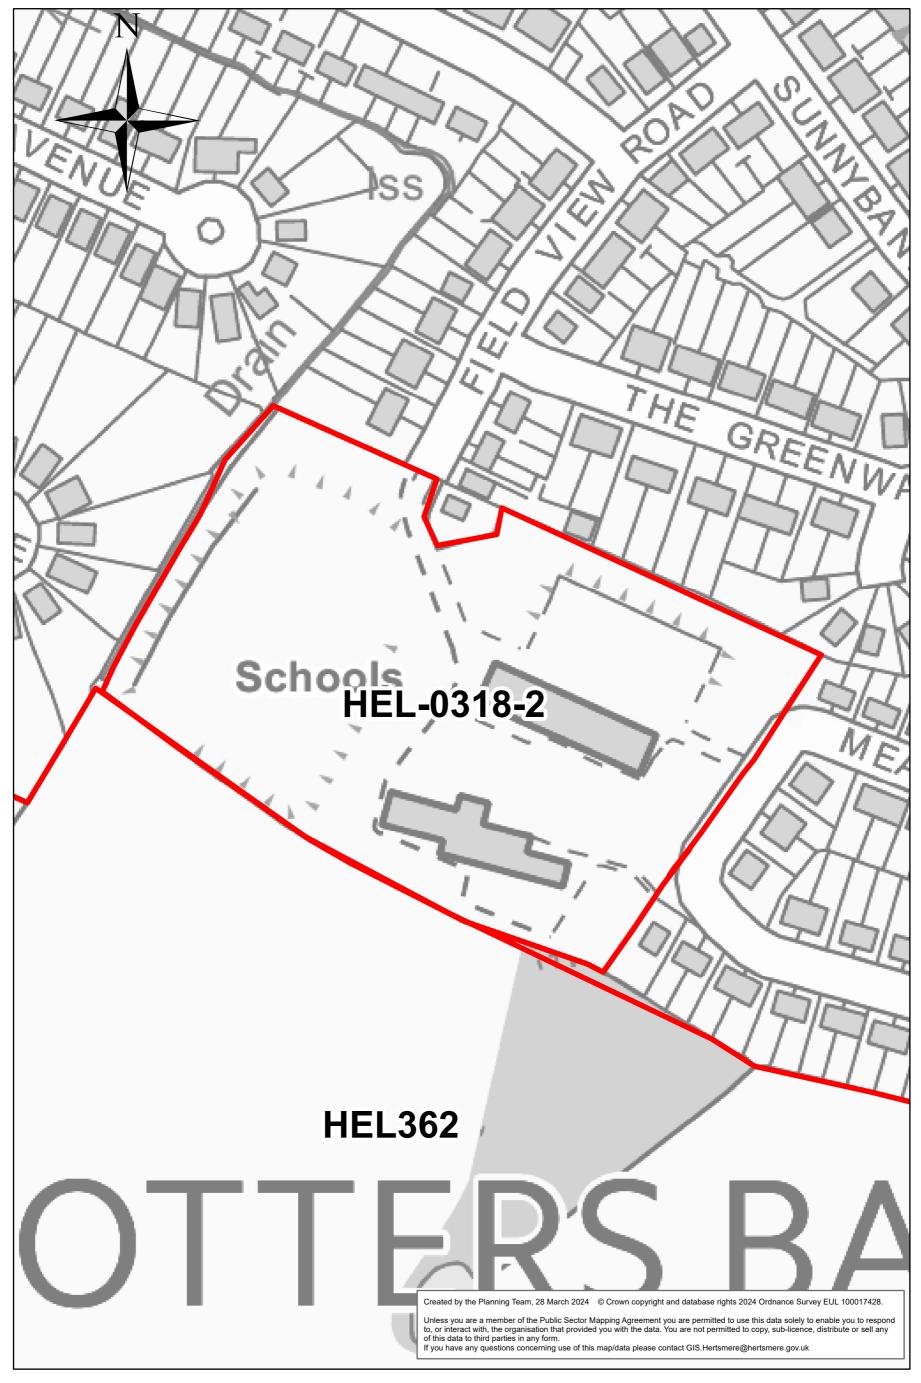

EL234a

Well Cottage, Wagon Road



0 0.01 0.02 0.04 Miles

#### HEL234b

Well Cottage, Dancers Hill Road (White House Site)



0 0.01 0.02 0.04 Miles

**HEL251** 

#### Former Potters Bar Golf Course



### Adjoining (Fenny Slade)



0 0.025 0.05 0.1 Miles

Potters Bar bus depot and Hollies Way



0.03

### Elm Court Community Centre



0 0.00750.015 0.03 Miles

The Park, ESC



0 0.005 0.01 0.02 Miles

## Oakmere Youth and Community Centre



0 0.0075 0.015

0.03 Miles

### **Potters Bar Fire Station**





0.0075 0.015 0

## HEL-1024-2

Land North of Mount Way and Manor Way



## HEL-1025-2

# Rydal Mount Lodge



0 0.0075 0.015 0.03 Miles

### HEL-0162-2

#### Land South of Barent Road, Potters Bar



0 0.0125 0.025 0.05 Miles

### HEL-0318-2

### Former Sunnybank School, Potters Bar





#### Wrotham Park west of Baker Road



### HEL-1106-2

Canada Life



0 0.015 0.03 0.06 Miles

## HEL-1023-2

197 Darkes Lane