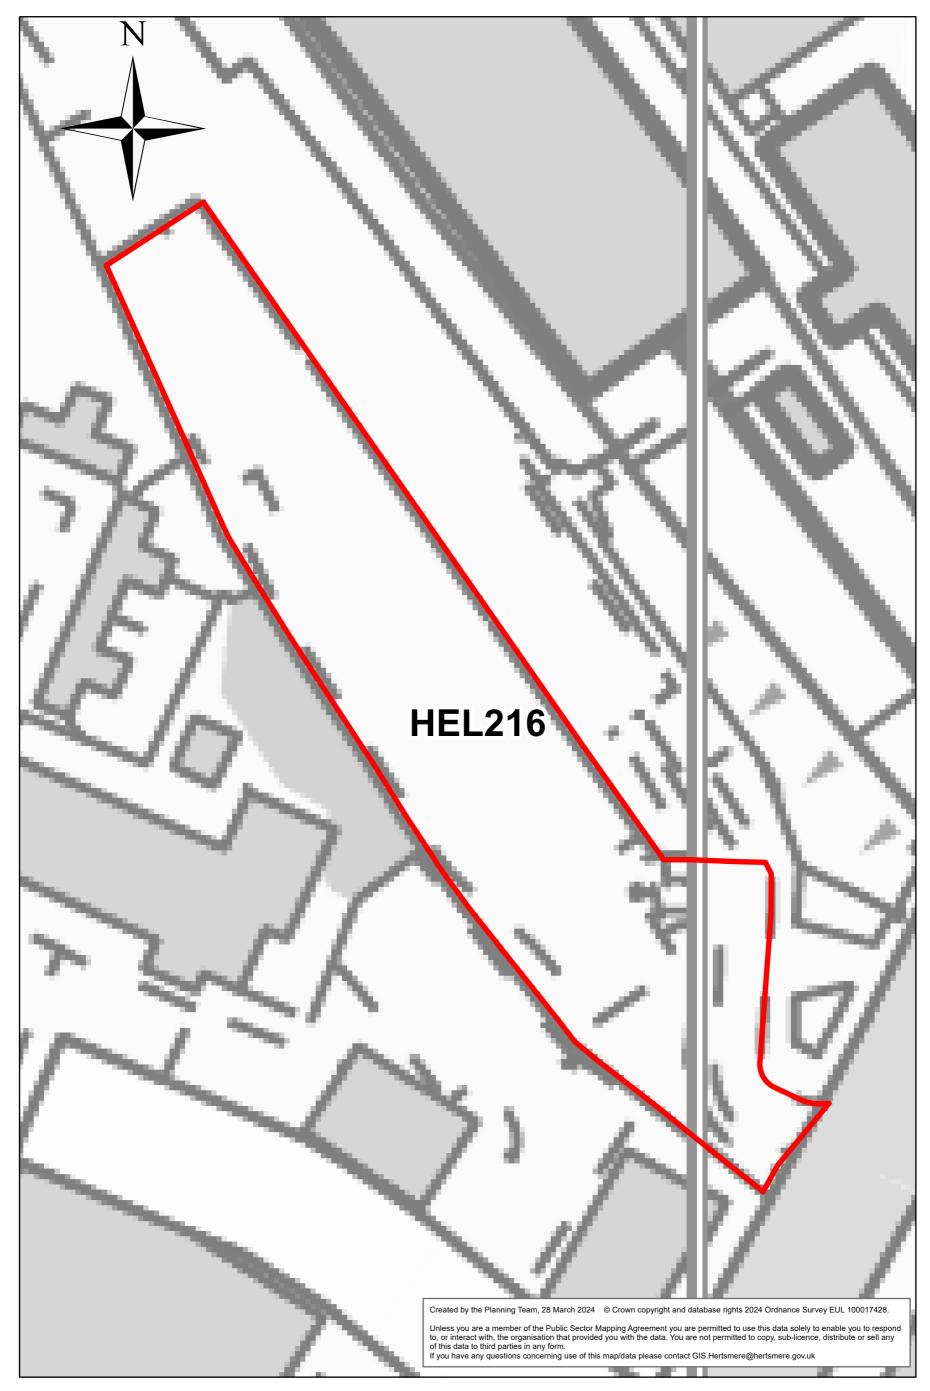

Manor Road



0 0.01 0.02 0.04 Miles

#### Land East of Southgate Road



Fenny Slade



0 0.025 0.05 0.1 Miles

Dove Lane



### Land west of Potters Bar station



0 0.0075 0.015

0.03 Miles

Land South of Potters Bar (Wrotham Park West Barnet Road East Baker



### HEL234a

Well Cottage, Wagon Road



0 0.01 0.02 0.04 Miles

#### HEL234b

Well Cottage, Dancers Hill Road (White House Site)



0 0.01 0.02 0.04 Miles

**HEL251** 

#### Former Potters Bar Golf Course



### Adjoining (Fenny Slade)



0 0.025 0.05 0.1 Miles

Potters Bar bus depot and Hollies Way



0.03

### Elm Court Community Centre



0 0.00750.015 0.03 Miles

The Park, ESC



0 0.005 0.01 0.02 Miles

## Oakmere Youth and Community Centre



0 0.0075 0.015

0.03 Miles

### **Potters Bar Fire Station**





0.0075 0.015 0

## HEL-1024-2

Land North of Mount Way and Manor Way



## HEL-1025-2

# Rydal Mount Lodge



0 0.0075 0.015 0.03 Miles

### HEL-0162-2

#### Land South of Barent