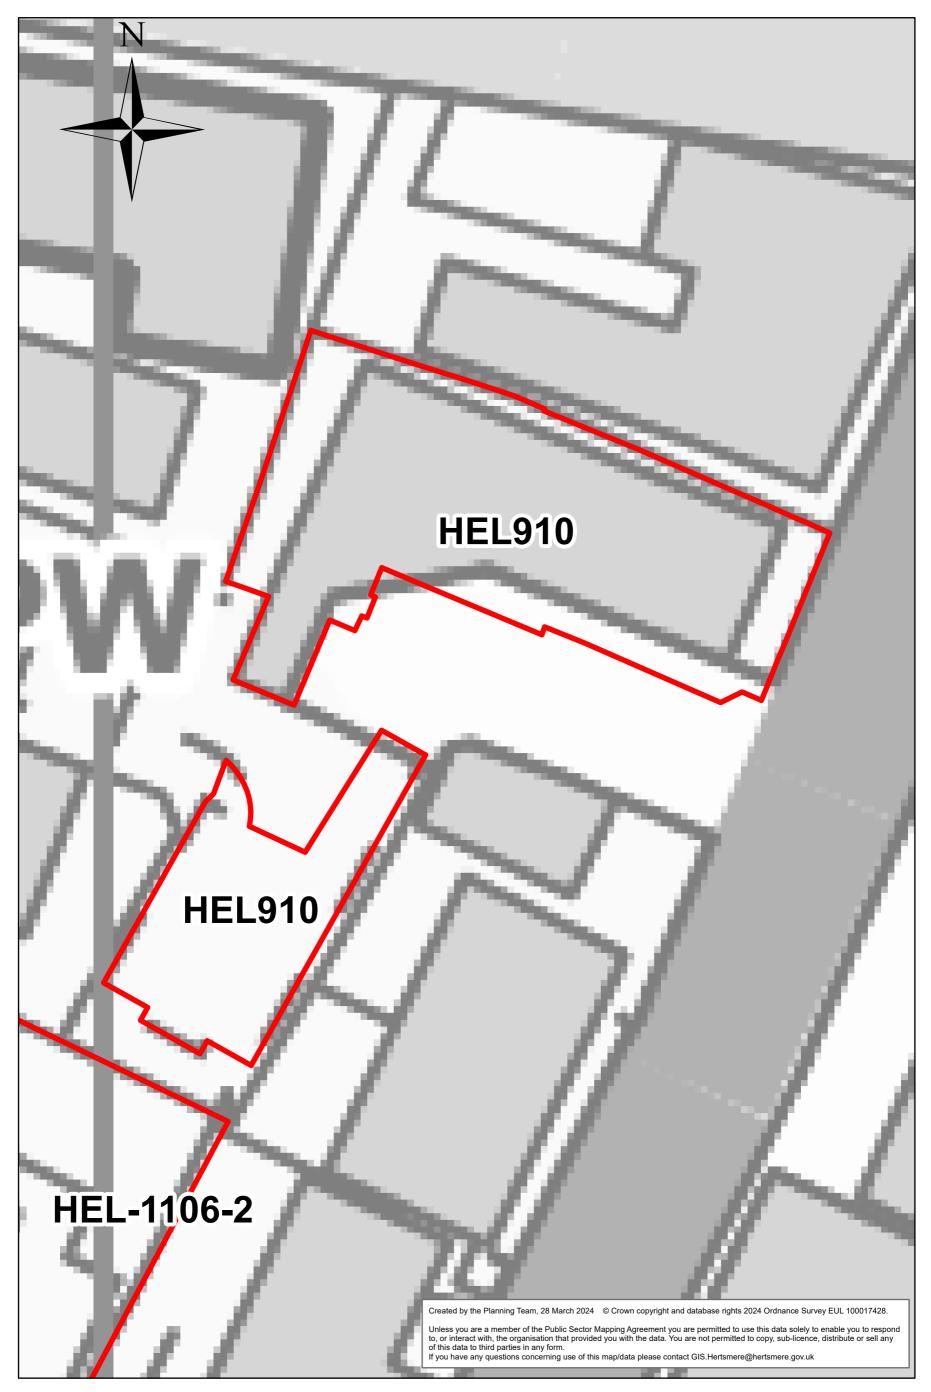

Manor Road



0 0.01 0.02 0.04 Miles

#### Land East of Southgate Road



Fenny Slade



0 0.025 0.05 0.1 Miles

Dove Lane



### Land west of Potters Bar station



0 0.0075 0.015

0.03 Miles

Land South of Potters Bar (Wrotham Park West Barnet Road East Baker



### HEL234a

Well Cottage, Wagon Road



0 0.01 0.02 0.04 Miles

#### HEL234b

Well Cottage, Dancers Hill Road (White House Site)



0 0.01 0.02 0.04 Miles

**HEL251** 

#### Former Potters Bar Golf Course



### Adjoining (Fenny Slade)



0 0.025 0.05 0.1 Miles

Potters Bar bus depot and Hollies Way



0.03

### Elm Court Community Centre



0 0.00750.015 0.03 Miles

The Park, ESC



0 0.005 0.01 0.02 Miles

## Oakmere Youth and Community Centre



0 0.0075 0.015

0.03 Miles

### **Potters Bar Fire Station**





0.0075 0.015 0

## HEL-1024-2

Land North of Mount Way and Manor Way



## HEL-1025-2

# Rydal Mount Lodge



0 0.0075 0.015 0.03 Miles

### HEL-0162-2

#### Land South of Barent Road, Potters Bar



0 0.0125 0.025 0.05 Miles

### HEL-0318-2

### Former Sunnybank School, Potters Bar





#### Wrotham Park west of Baker Road



### HEL-1106-2

Canada Life



0 0.015 0.03 0.06 Miles

## HEL-1023-2

197 Darkes Lane