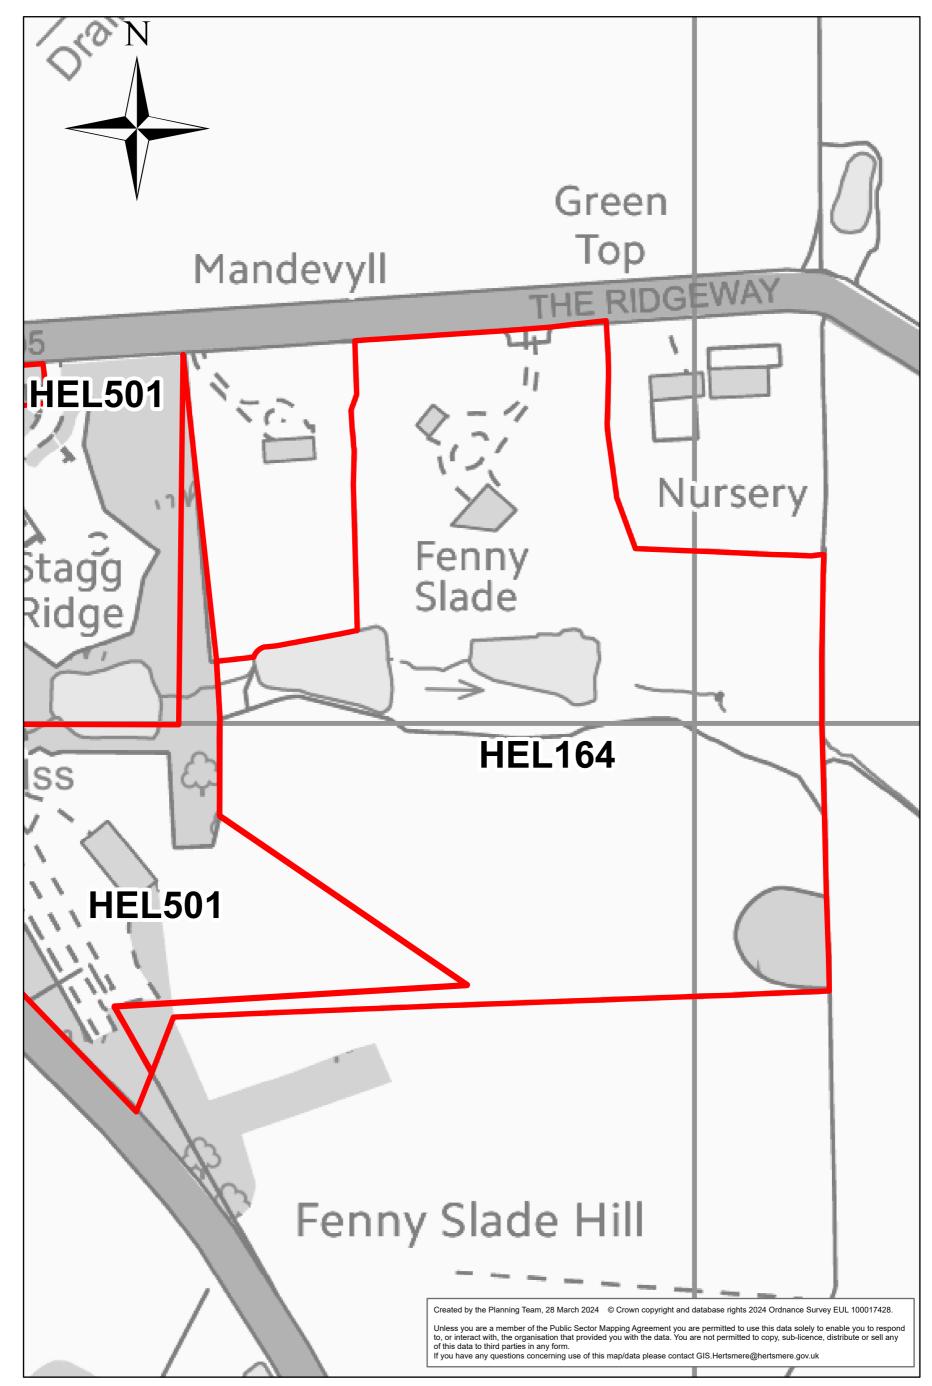

### Adjoining (Fenny Slade)

0 0.025 0.05 0.1 Miles

Potters Bar bus depot and Hollies Way

0.03