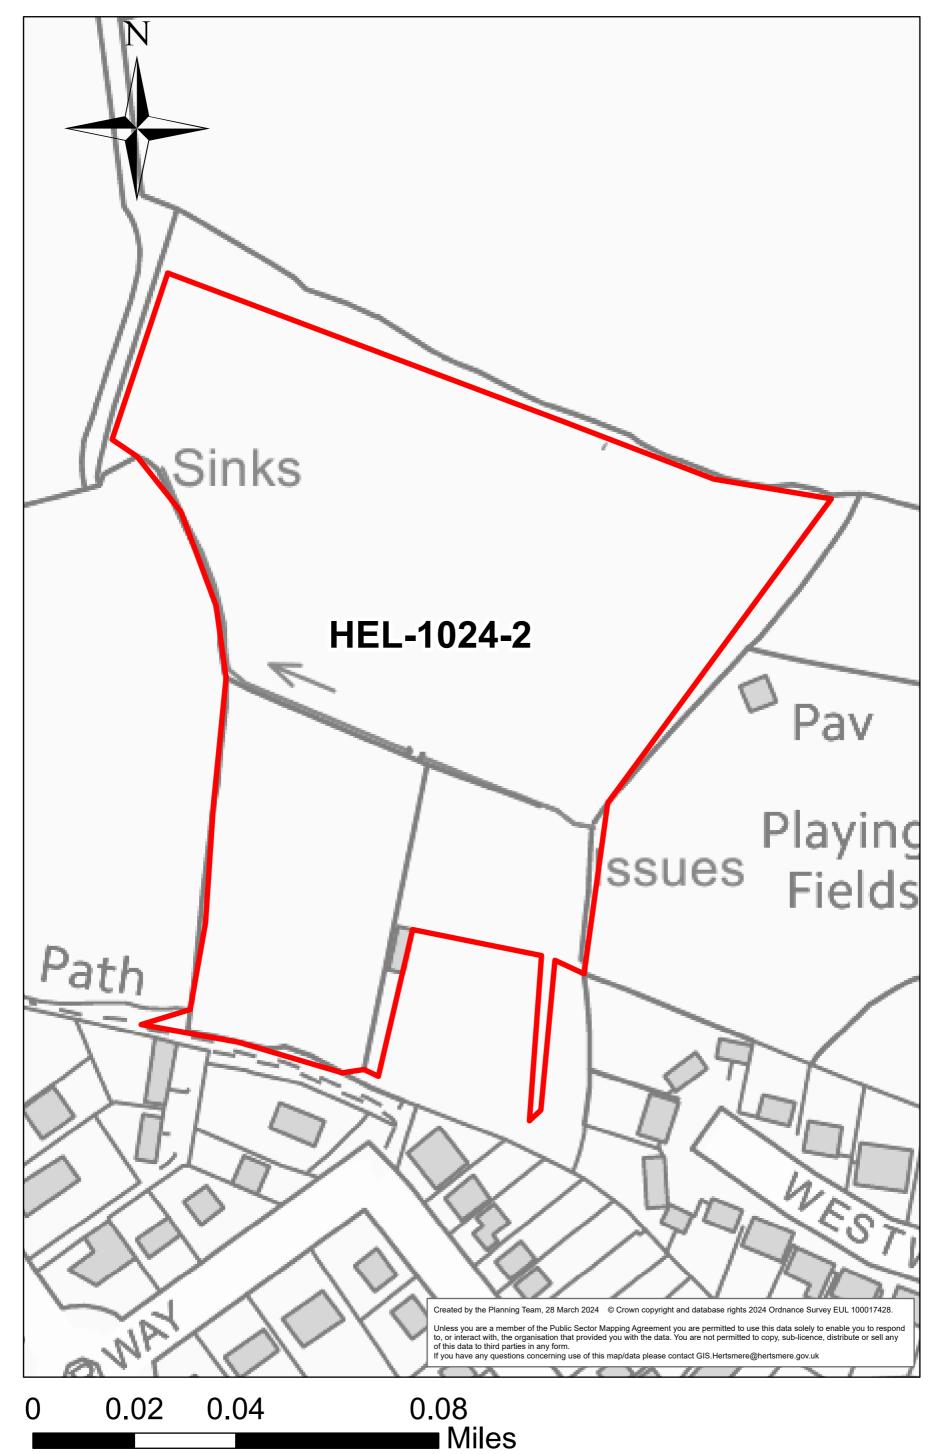

Southgate Road



Fenny Slade



0 0.025 0.05 0.1 Miles

Dove Lane



### Land west of Potters Bar station



0 0.0075 0.015

0.03 Miles

Land South of Potters Bar (Wrotham Park West Barnet Road East Baker



### HEL234a

Well Cottage, Wagon Road



0 0.01 0.02 0.04 Miles

#### HEL234b

Well Cottage, Dancers Hill Road (White House Site)



0 0.01 0.02 0.04 Miles

**HEL251** 

#### Former Potters Bar Golf Course



### Adjoining (Fenny Slade)



0 0.025 0.05 0.1 Miles

Potters Bar bus depot and Hollies Way



0.03

### Elm Court Community Centre



0 0.00750.015 0.03 Miles

The Park, ESC



0 0.005 0.01 0.02 Miles

## Oakmere Youth and Community Centre



0 0.0075 0.015

0.03 Miles

### **Potters Bar Fire Station**





0.0075 0.015 0

## HEL-1024-2

Land North of Mount Way and Manor Way



## HEL-1025-2

# Rydal Mount Lodge



0 0.0075 0.015 0.03 Miles

### HEL-0162-2

#### Land South of Barent Road, Potters Bar



0 0.0125 0.025 0.05 Miles

### HEL-0318-2

### Former Sunnybank School, Potters Bar





#### Wrotham Park west of Baker Road



### HEL-1106-2

Canada Life



0 0.015 0.03 0.06 Miles

## HEL-1023-2

197 Darkes Lane