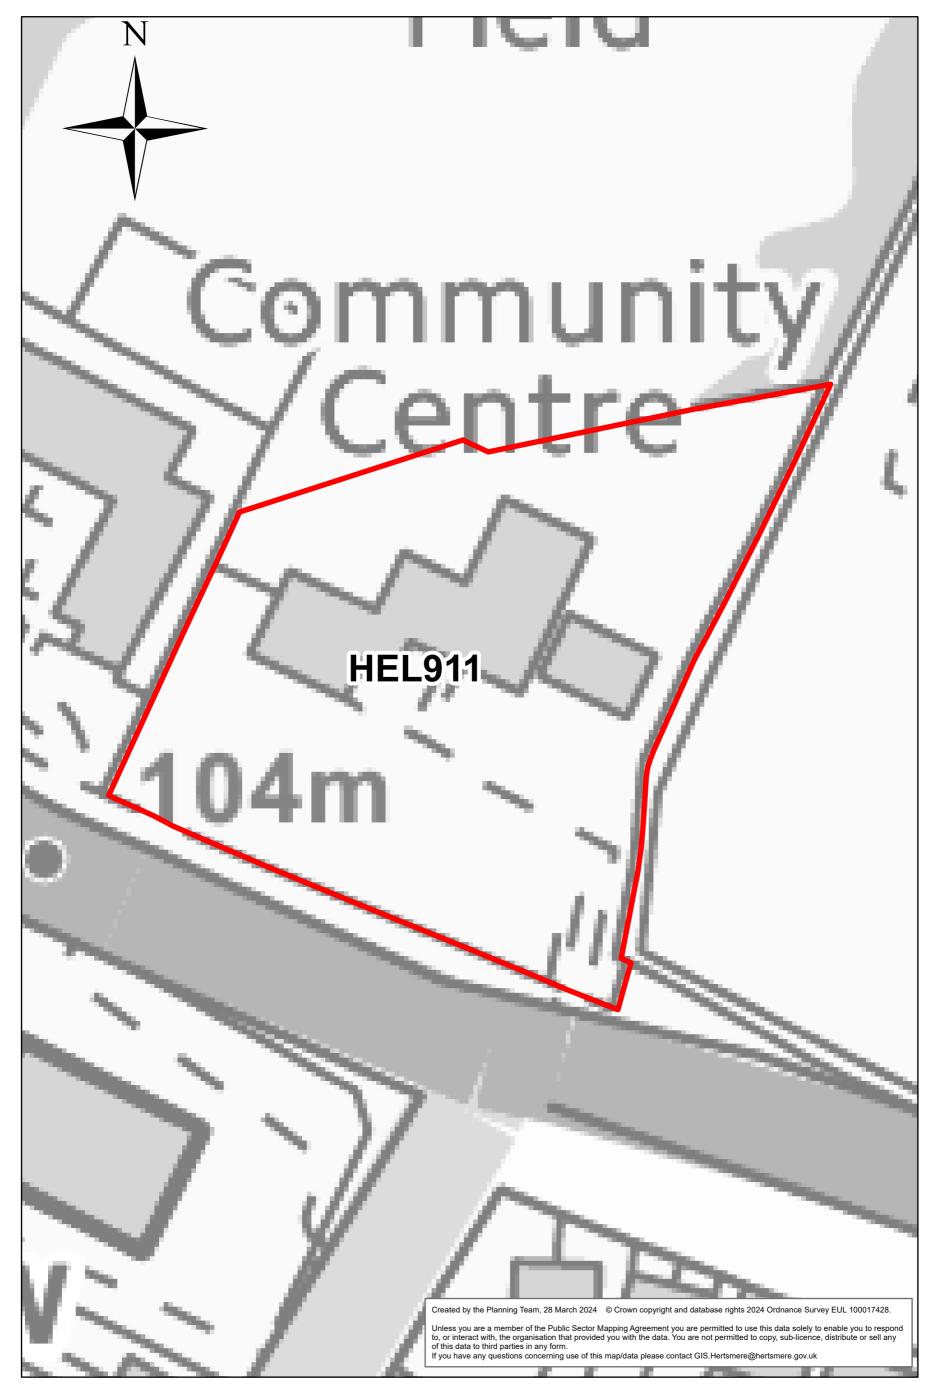

### Elm Court Community Centre

0 0.00750.015 0.03 Miles

The Park, ESC

0 0.005 0.01 0.02 Miles