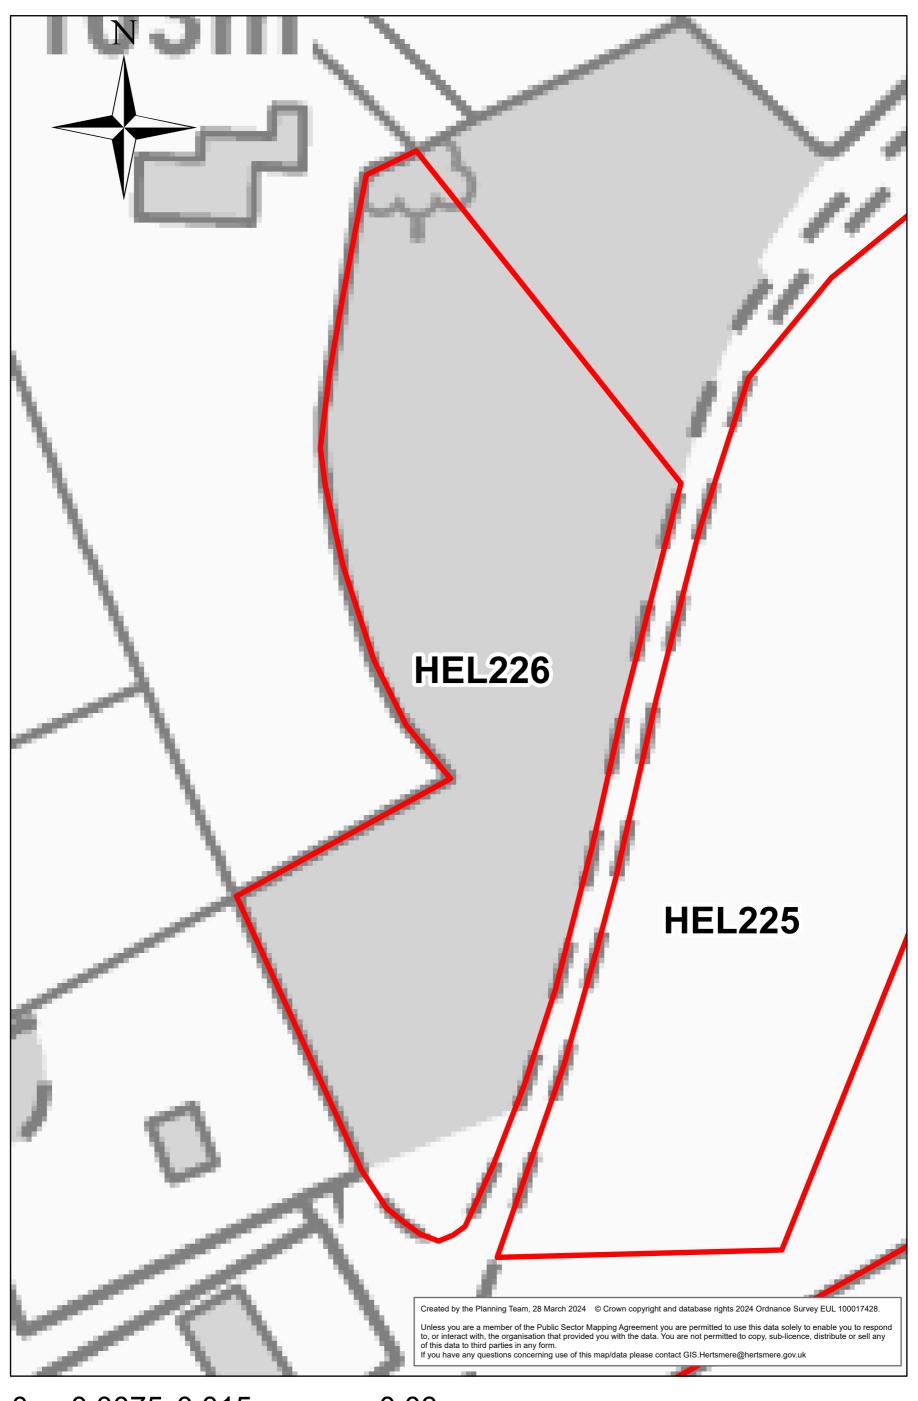

### Land south of Theobald street

HEL225

## SE of track between Loom Lane and Brickfields