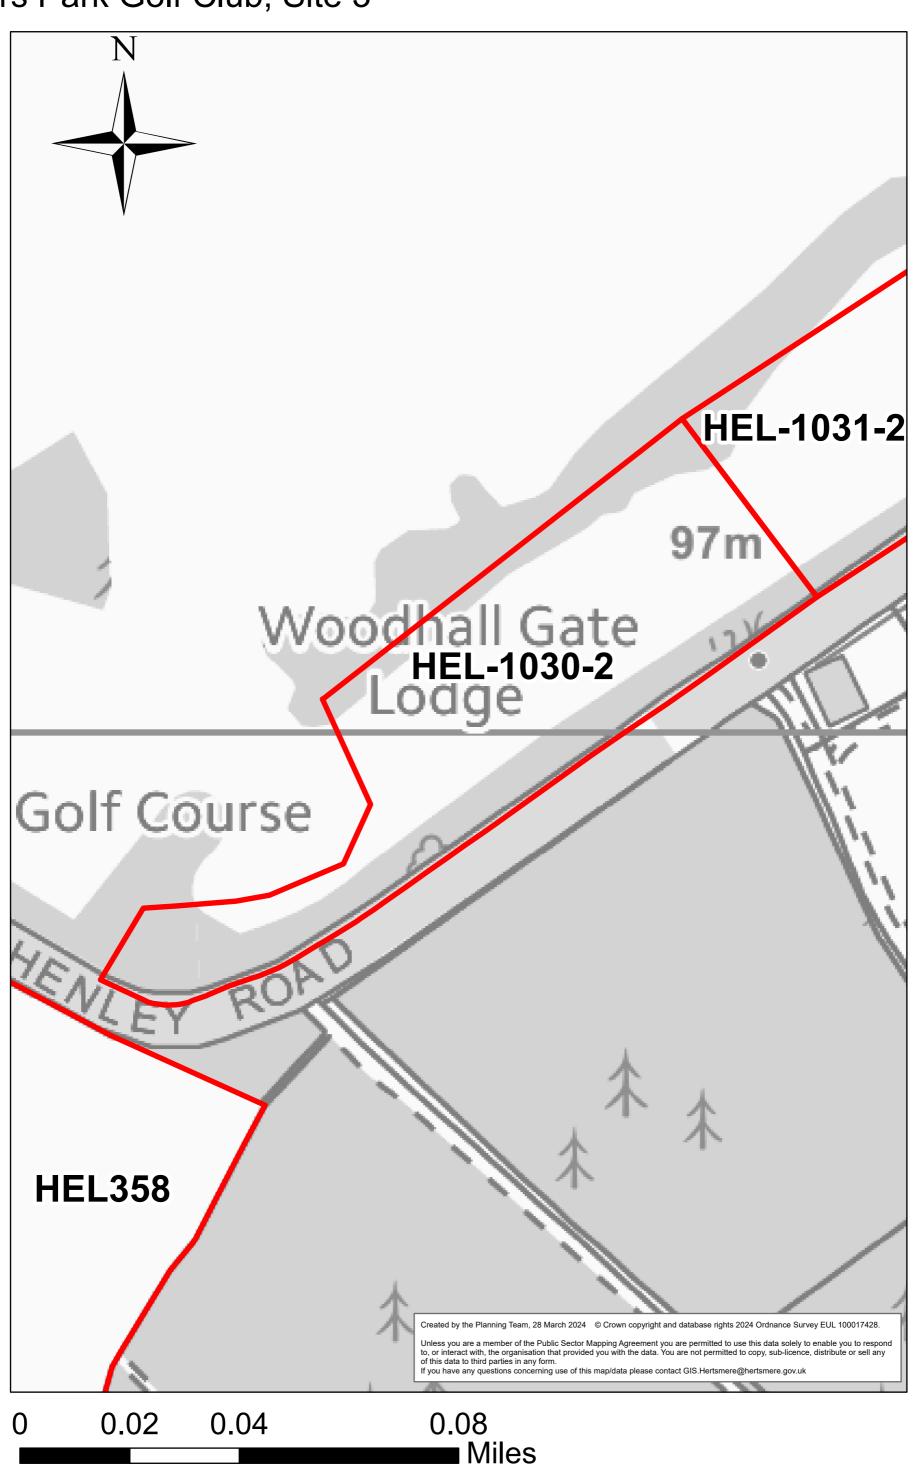

## Land south east of Shenley Hill

HEL-1028-2

0 0.0125 0.025 0.05 Miles

HEL-1029-2

0 0.0125 0.025 0.05 Miles

HEL-1031-2