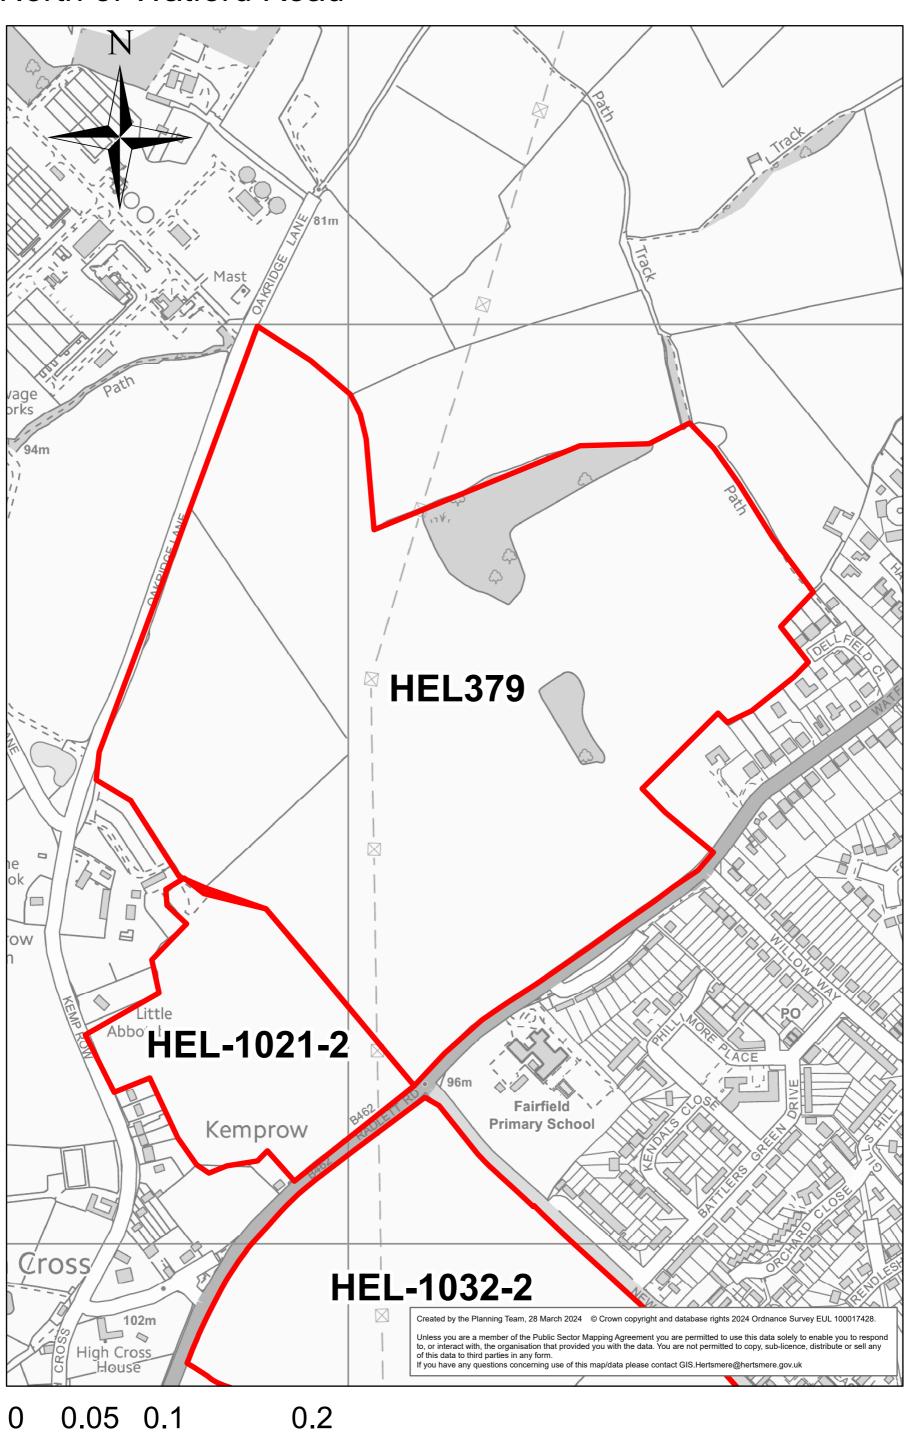

HEL198



### Land south of Theobald street



HEL225

## SE of track between Loom Lane and Brickfields



## Land south east of Shenley Hill



HEL-1028-2



0 0.0125 0.025 0.05 Miles

HEL-1029-2



0 0.0125 0.025 0.05 Miles



HEL-1031-2



#### Land at Battlers Green Farm



HEL-1021-2

# Land north of Radlett Road, Radlett



HEL-1052-2 Land at Hill Farm, West of Watling Street, Radlett, WD7 7HO



#### Home Farm, Radlett



0 0.125 0.25 0.5 Miles

HEL-0222-2

# Land Rear of 5-23 Cobden Hill, Radlett



0 0.0075 0.015 0.03 Miles

HEL-0403-2

# Newberries Carpark, Radlett



0 0.0175 0.035 0.07 Miles

HEL-0231-2



HEL226

### NW of track between Loom Lane and Brickfields



0 0.0075 0.015 0.03 Miles

#### Land North of Watford Road



0.2 ■ Miles 0.05 0.1

#### Land rear of 18 Cobden Hill



# 38-40 Watling Street



0 0.0075 0.015 0.03 Miles