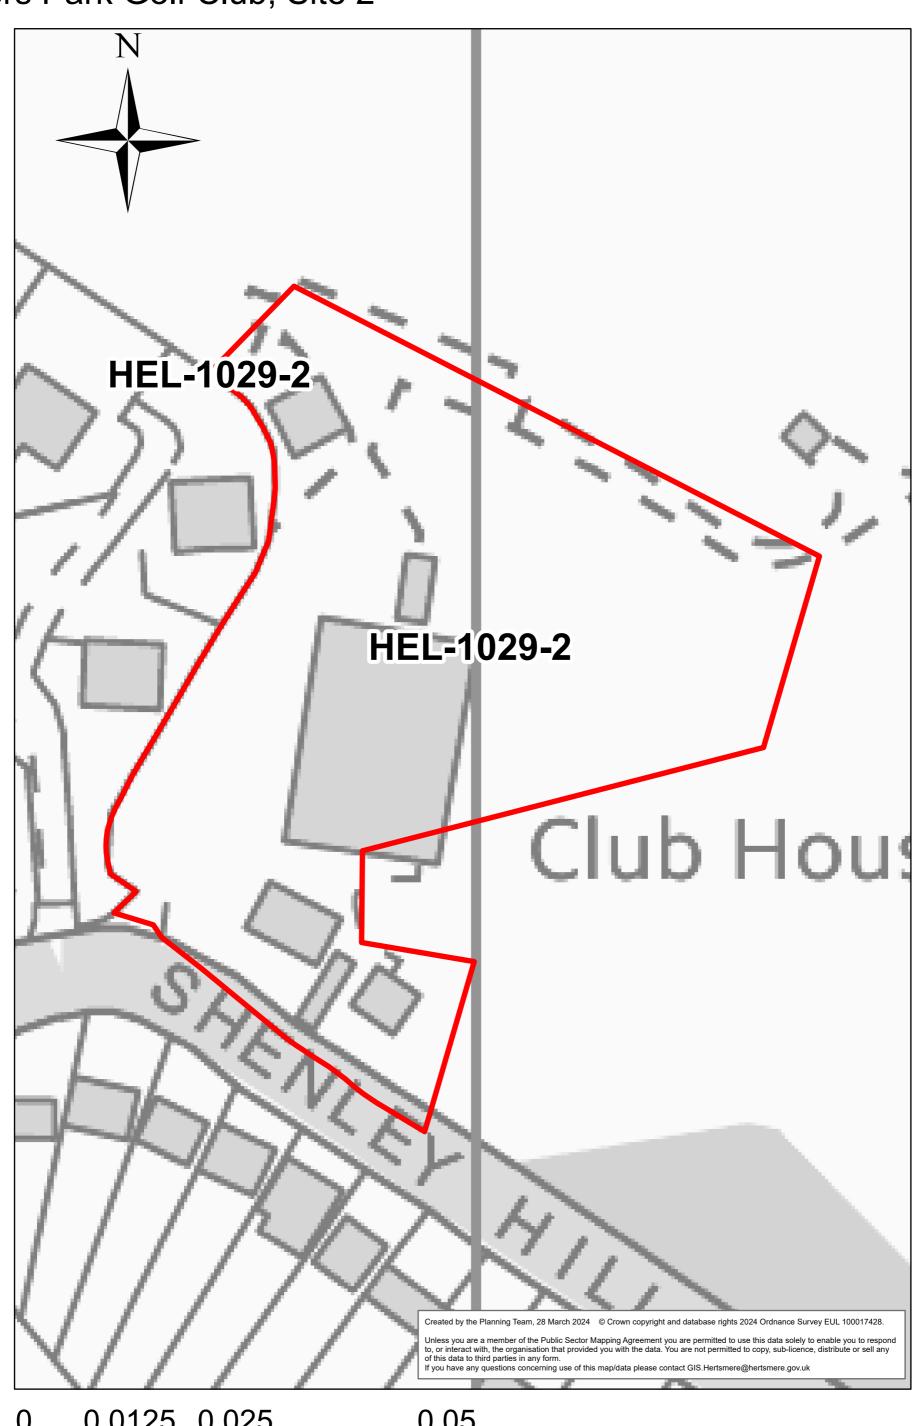

## Land south east of Shenley Hill

HEL-1028-2

0 0.0125 0.025 0.05 Miles

HEL-1029-2

0 0.0125 0.025 0.05 Miles

HEL-1031-2