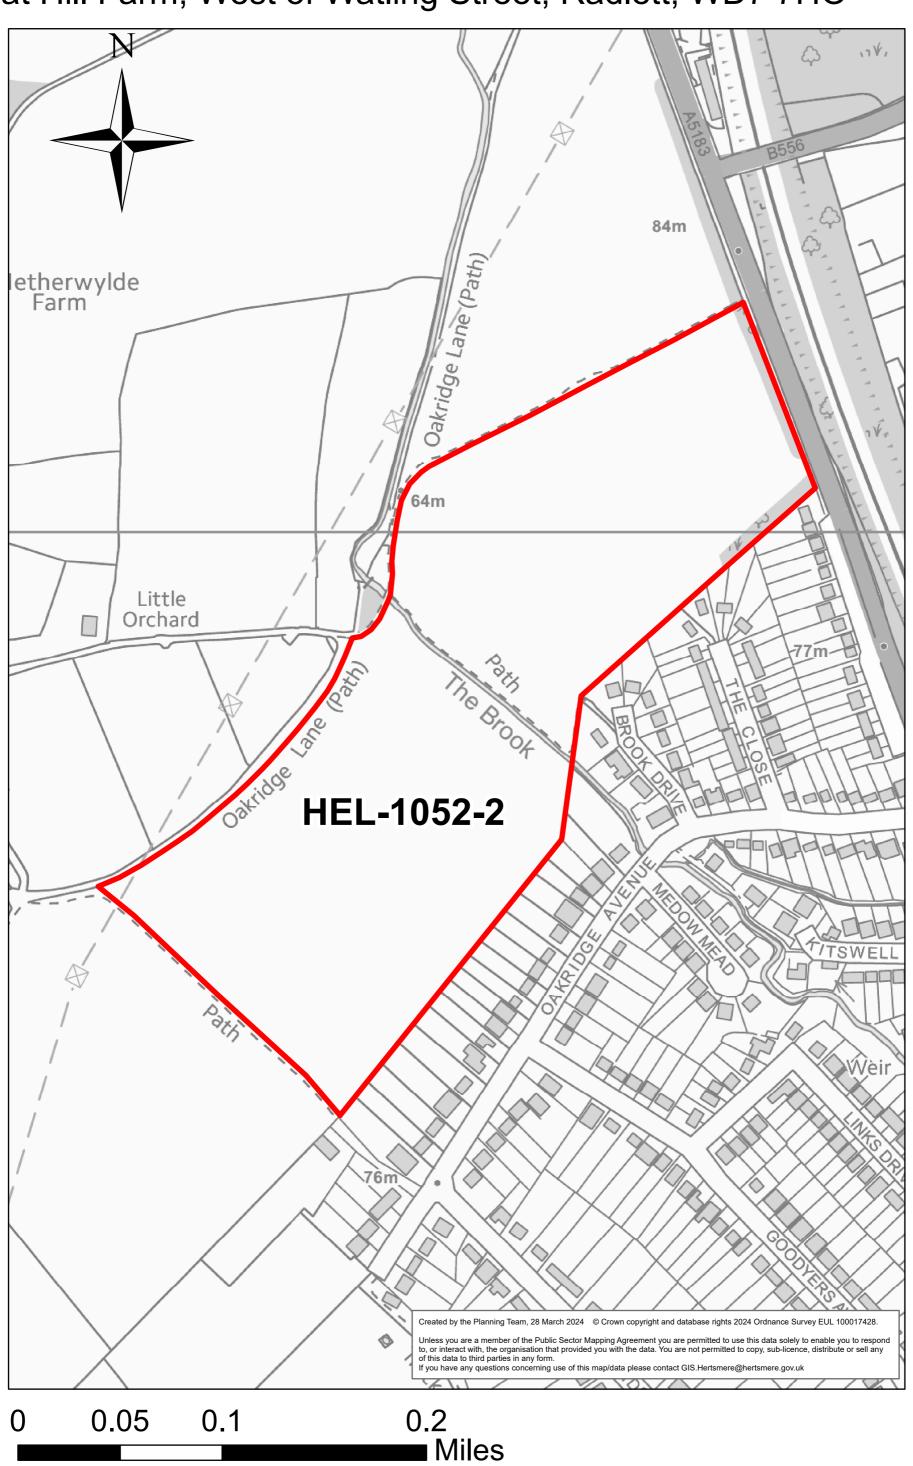

# Land north of Radlett Road, Radlett

HEL-1052-2 Land at Hill Farm, West of Watling Street, Radlett, WD7 7HO