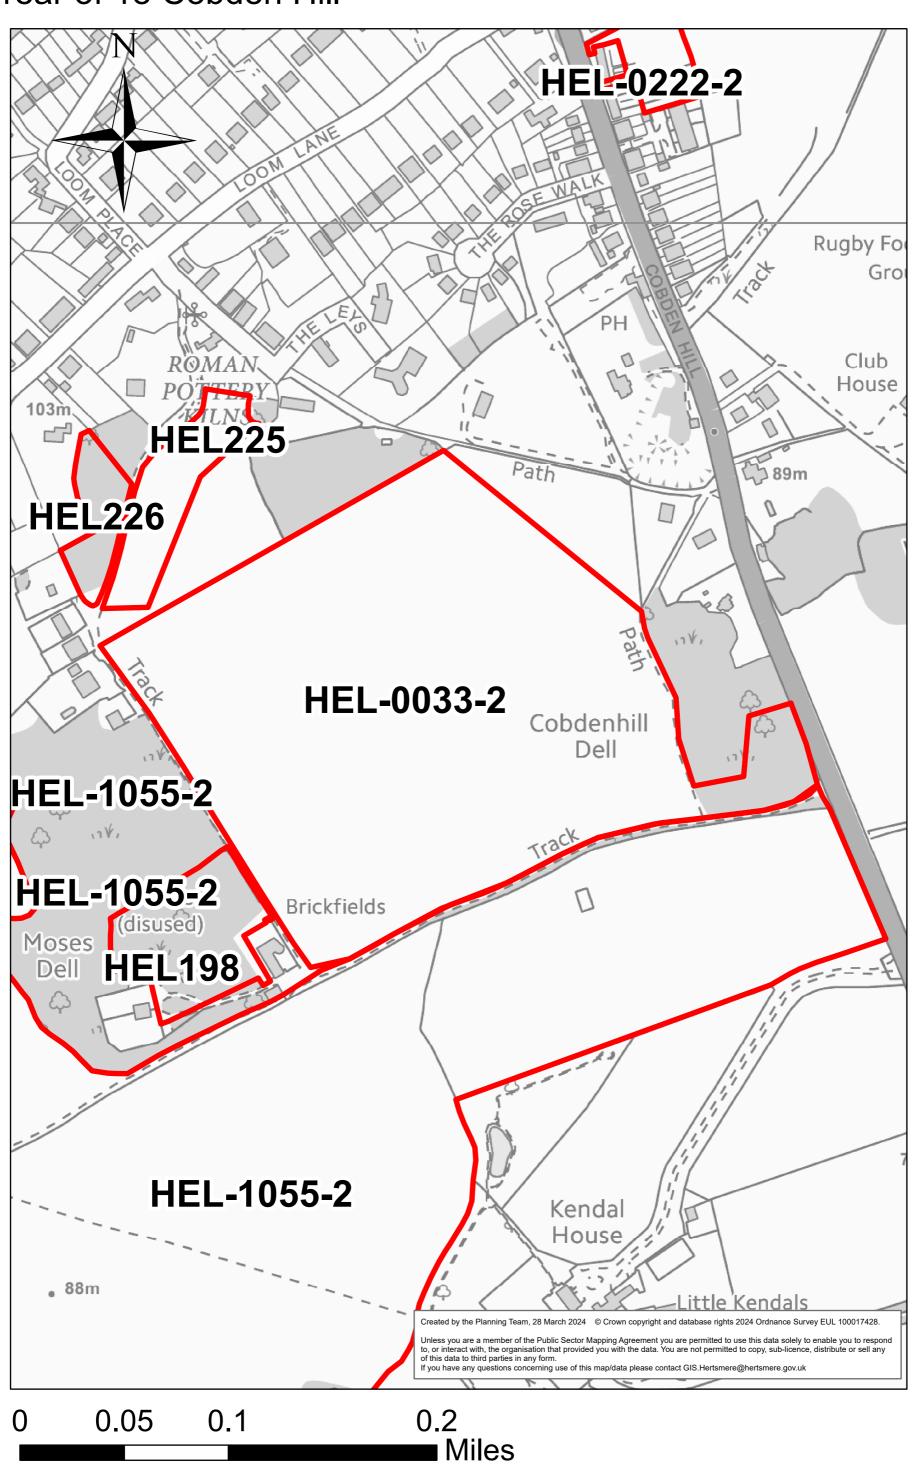

8



### Land south of Theobald street



HEL225

## SE of track between Loom Lane and Brickfields



## Land south east of Shenley Hill



HEL-1028-2



0 0.0125 0.025 0.05 Miles

HEL-1029-2



0 0.0125 0.025 0.05 Miles



HEL-1031-2



#### Land at Battlers Green Farm



HEL-1021-2

# Land north of Radlett Road, Radlett



HEL-1052-2 Land at Hill Farm, West of Watling Street, Radlett, WD7 7HO



#### Home Farm, Radlett



0 0.125 0.25 0.5 Miles

HEL-0222-2

# Land Rear of 5-23 Cobden Hill, Radlett



0 0.0075 0.015 0.03 Miles

HEL-0403-2

# Newberries Carpark, Radlett



0 0.0175 0.035 0.07 Miles

HEL-0231-2



HEL226

### NW of track between Loom Lane and Brickfields



0 0.0075 0.015 0.03 Miles

#### Land North of Watford Road



0.2 ■ Miles 0.05 0.1

#### Land rear of 18 Cobden Hill



# 38-40 Watling Street



0 0.0075 0.015 0.03 Miles