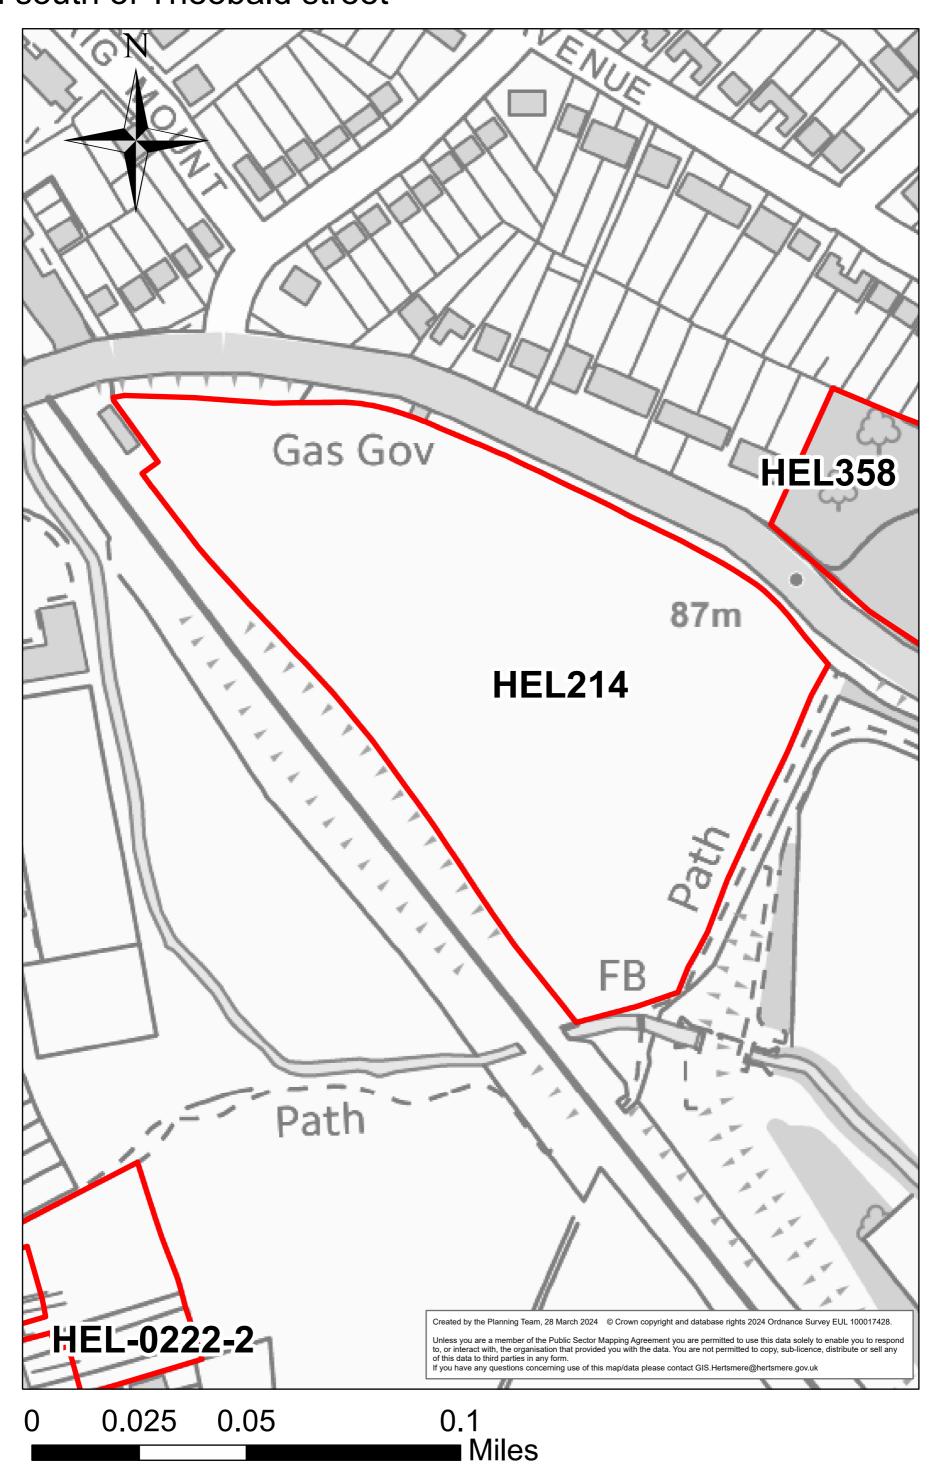

HEL198



### Land south of Theobald street



HEL225

## SE of track between Loom Lane and Brickfields



## Land south east of Shenley Hill



HEL-1028-2



0 0.0125 0.025 0.05 Miles

HEL-1029-2



0 0.0125 0.025 0.05 Miles



HEL-1031-2



#### Land at Battlers Green Farm



HEL-1021-2

# Land north of Radlett Road, Radlett



HEL-1052-2 Land at Hill Farm, West of Watling Street, Radlett, WD7 7HO



#### Home Farm, Radlett



0 0.125 0.25 0.5 Miles

HEL-0222-2

# Land Rear of 5-23 Cobden Hill, Radlett



0 0.0075 0.015 0.03 Miles

HEL-0403-2

# Newberries Carpark, Radlett



0 0.0175 0.035 0.07 Miles

HEL-0231-2



HEL226

### NW of track between Loom Lane and Brickfields



0 0.0075 0.015 0.03 Miles

#### Land North of Watford Road



0.2 ■ Miles 0.05 0.1

#### Land rear of 18 Cobden Hill



# 38-40 Watling Street



0 0.0075 0.0