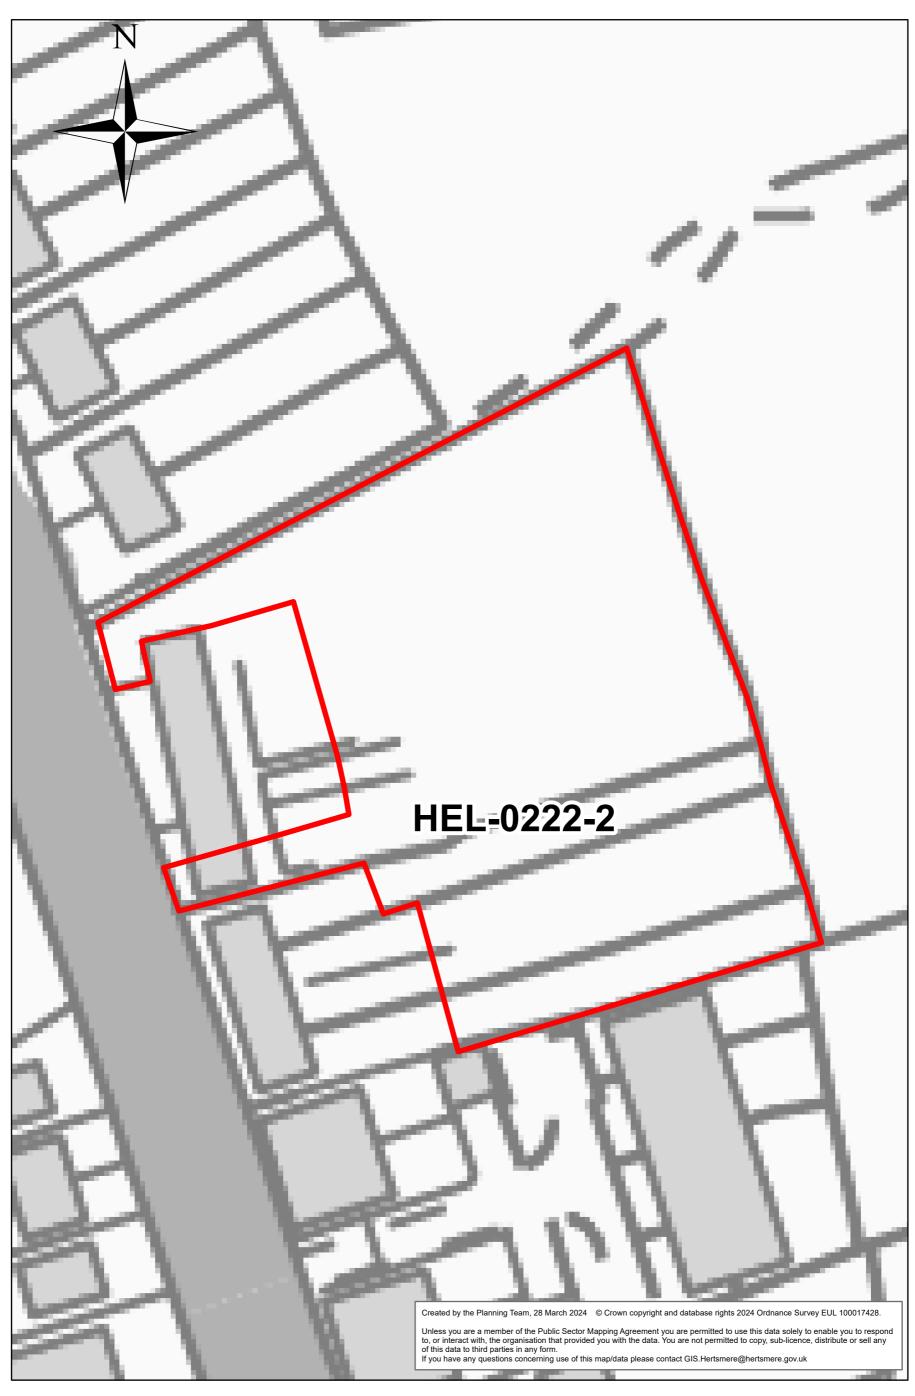

HEL198



### Land south of Theobald street



HEL225

## SE of track between Loom Lane and Brickfields



## Land south east of Shenley Hill



HEL-1028-2



0 0.0125 0.025 0.05 Miles

HEL-1029-2



0 0.0125 0.025 0.05 Miles



HEL-1031-2



#### Land at Battlers Green Farm



HEL-1021-2

# Land north of Radlett Road, Radlett



HEL-1052-2 Land at Hill Farm, West of Watling Street, Radlett, WD7 7HO



#### Home Farm, Radlett



0 0.125 0.25 0.5 Miles

HEL-0222-2

# Land Rear of 5-23 Cobden Hill, Radlett



0 0.0075 0.015 0.03 Miles

HEL-0403-2

# Newberries Carpark, Radlett



0 0.0175 0.035 0.07 Miles

HEL-0231-2



HEL226

### NW of track between Loom Lane and Brickfields



0 0.0075 0.015 0.03 Miles

#### Land North of Watford Road



0.2 ■ Miles 0.05 0.1

#### Land rear of 18 Cobden Hill



# 38-40 Watling Street



0 0.0075 0.015 0.03 Miles