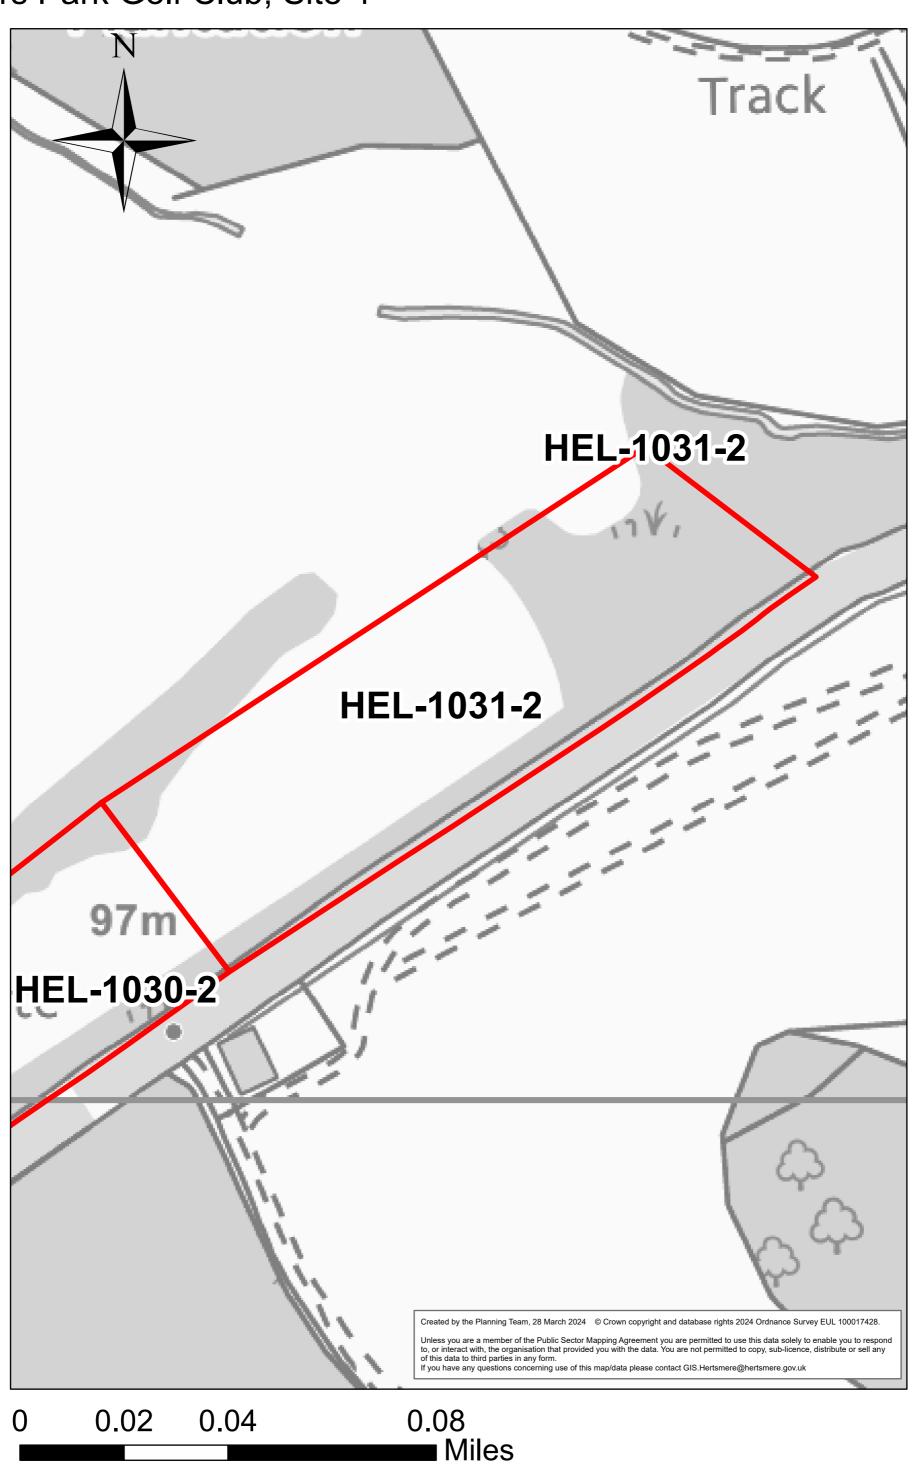

## Land south east of Shenley Hill

HEL-1028-2

0 0.0125 0.025 0.05 Miles

HEL-1029-2

0 0.0125 0.025 0.05 Miles

HEL-1031-2