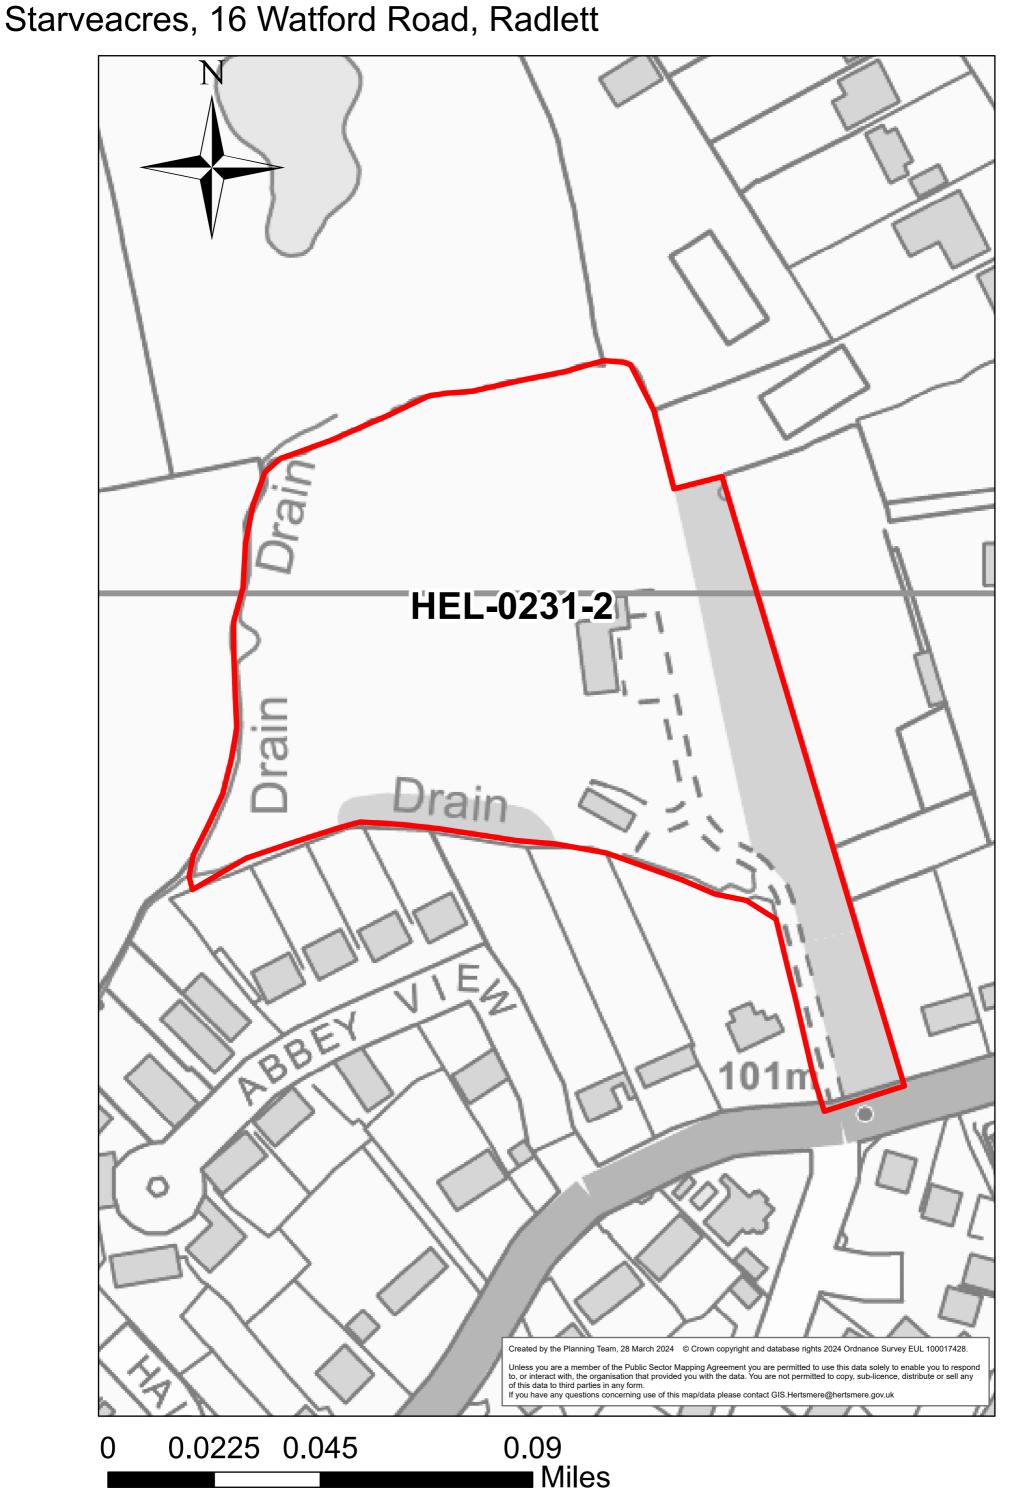

HEL198



### Land south of Theobald street



HEL225

## SE of track between Loom Lane and Brickfields



## Land south east of Shenley Hill



HEL-1028-2



0 0.0125 0.025 0.05 Miles

HEL-1029-2



0 0.0125 0.025 0.05 Miles



HEL-1031-2



#### Land at Battlers Green Farm



HEL-1021-2

# Land north of Radlett Road, Radlett



HEL-1052-2 Land at Hill Farm, West of Watling Street, Radlett, WD7 7HO



#### Home Farm, Radlett



0 0.125 0.25 0.5 Miles

HEL-0222-2

# Land Rear of 5-23 Cobden Hill, Radlett



0 0.0075 0.015 0.03 Miles

HEL-0403-2

# Newberries Carpark, Radlett



0 0.0175 0.035 0.07 Miles

HEL-0231-2



HEL226

### NW of track between Loom Lane and Brickfields



0 0.0075 0.015 0.03 Miles

#### Land North of Watford Road



0.2 ■ Miles 0.05 0.1

#### Land rear of 18 Cobden Hill



# 38-40 Watling Street



0 0.0075 0.015 0.03 Miles