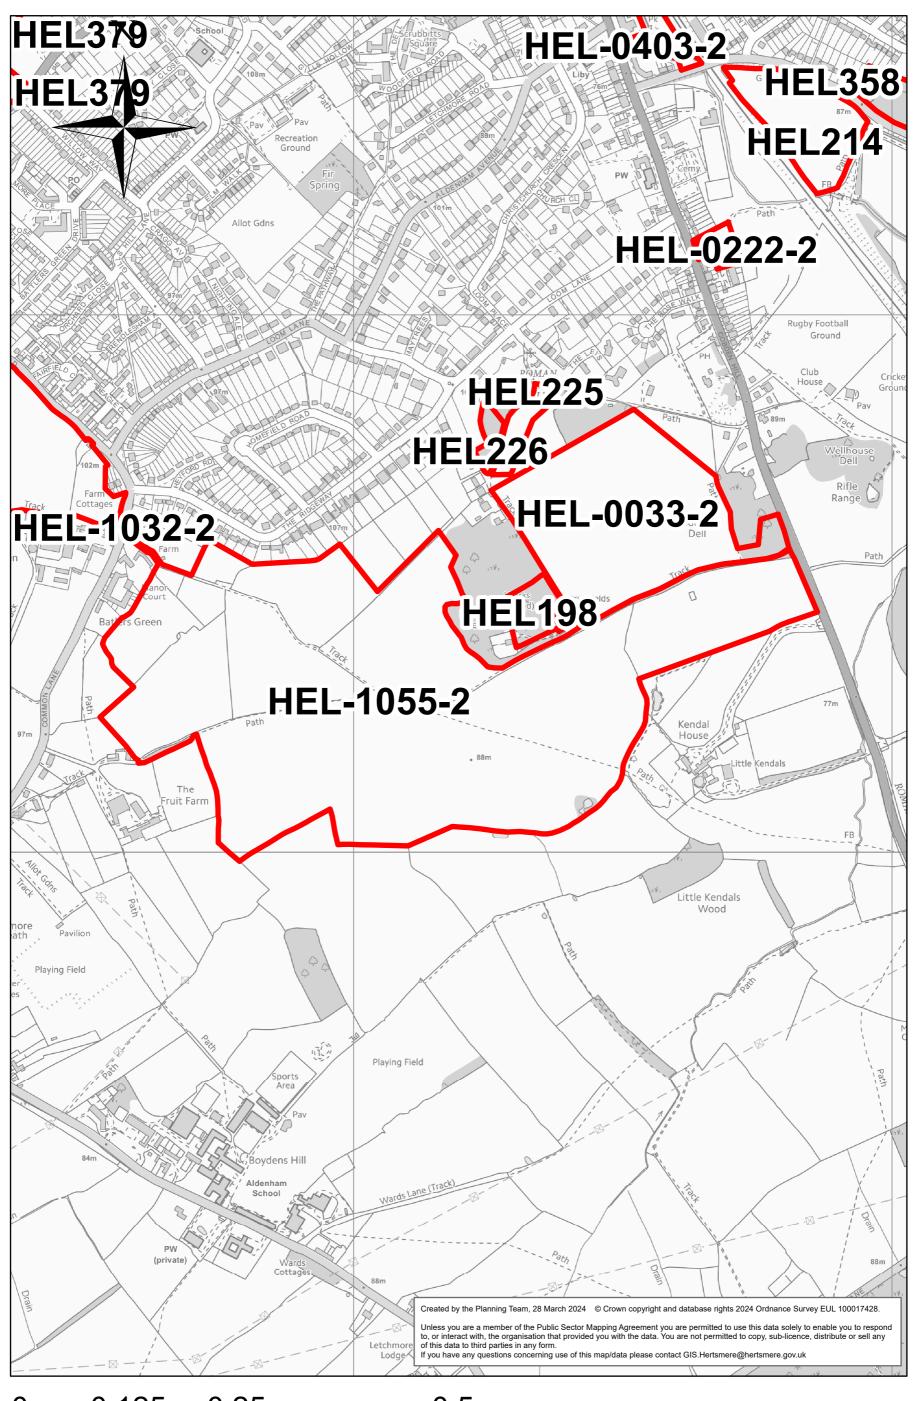

HEL198

### Land south of Theobald street

HEL225

## SE of track between Loom Lane and Brickfields

## Land south east of Shenley Hill

HEL-1028-2

0 0.0125 0.025 0.05 Miles

HEL-1029-2

0 0.0125 0.025 0.05 Miles

HEL-1031-2