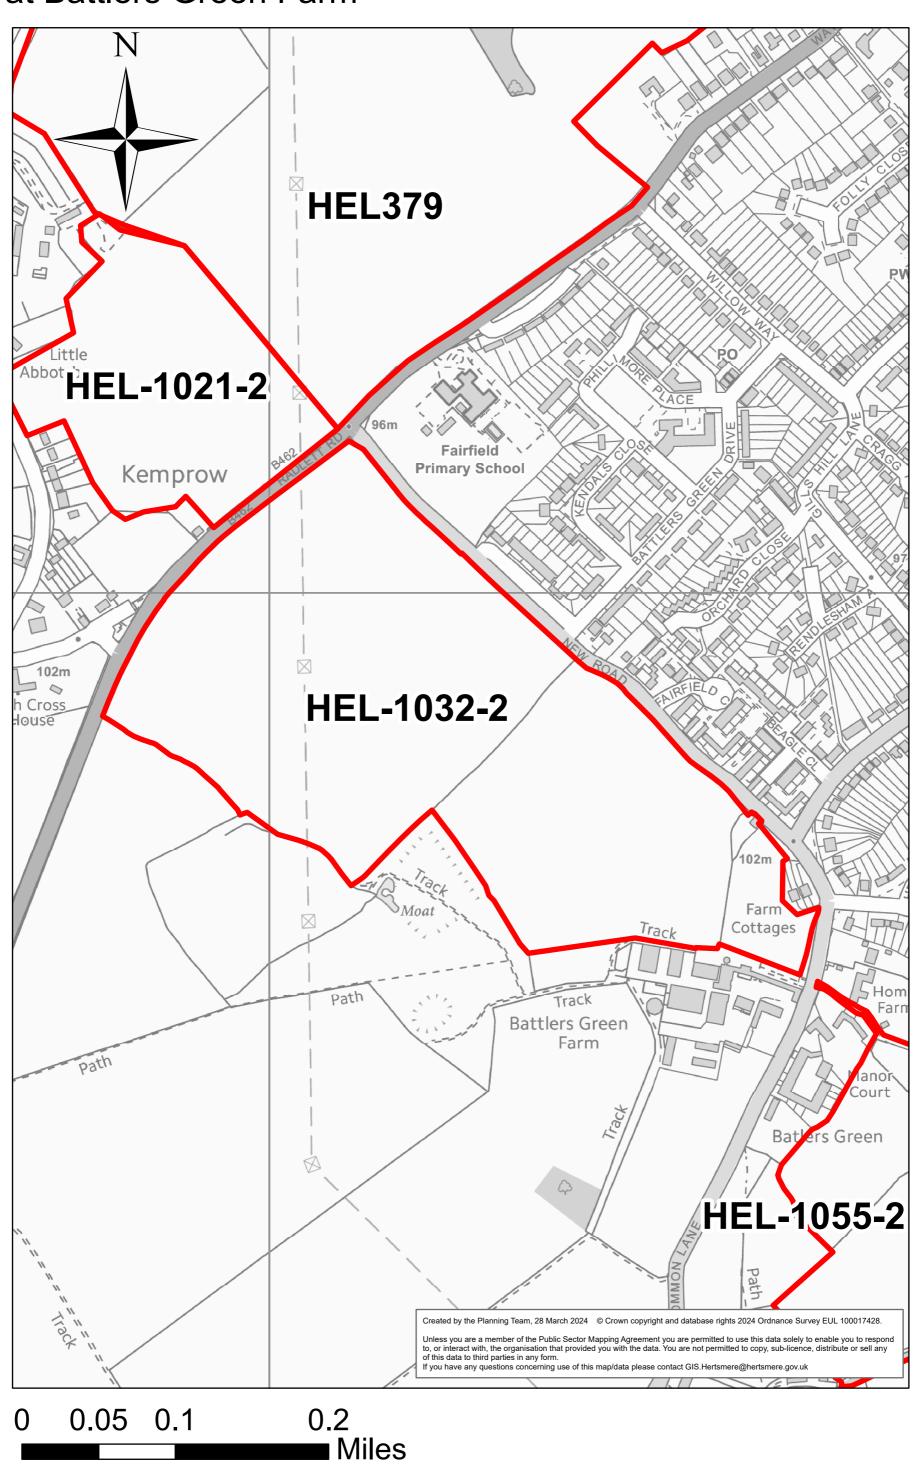

HEL198



### Land south of Theobald street



HEL225

## SE of track between Loom Lane and Brickfields



## Land south east of Shenley Hill



HEL-1028-2



0 0.0125 0.025 0.05 Miles

HEL-1029-2



0 0.0125 0.025 0.05 Miles



HEL-1031-2



#### Land at Battlers Green Farm



HEL-1021-2

# Land north of Radlett Road, Radlett



HEL-1052-2 Land at Hill Farm, West of Watling Street, Radlett, WD7 7HO



#### Home Farm, Radlett



0 0.125 0.25 0.5 Miles

HEL-0222-2

# Land Rear of 5-23 Cobden Hill, Radlett



0 0.0075 0.015 0.03 Miles

HEL-0403-2

# Newberries Carpark, Radlett



0 0.0175 0.035 0.07 Miles

HEL-0231-2



HEL226

### NW of track between Loom Lane and Brickfields



0 0.0075 0.015 0.03 Miles

#### Land North of Watford Road



0.2 ■ Miles 0.05 0.1

#### Land rear of 18 Cobden Hill



# 38-40 Watling Street



0 0.0075 0.015 0.03 Miles