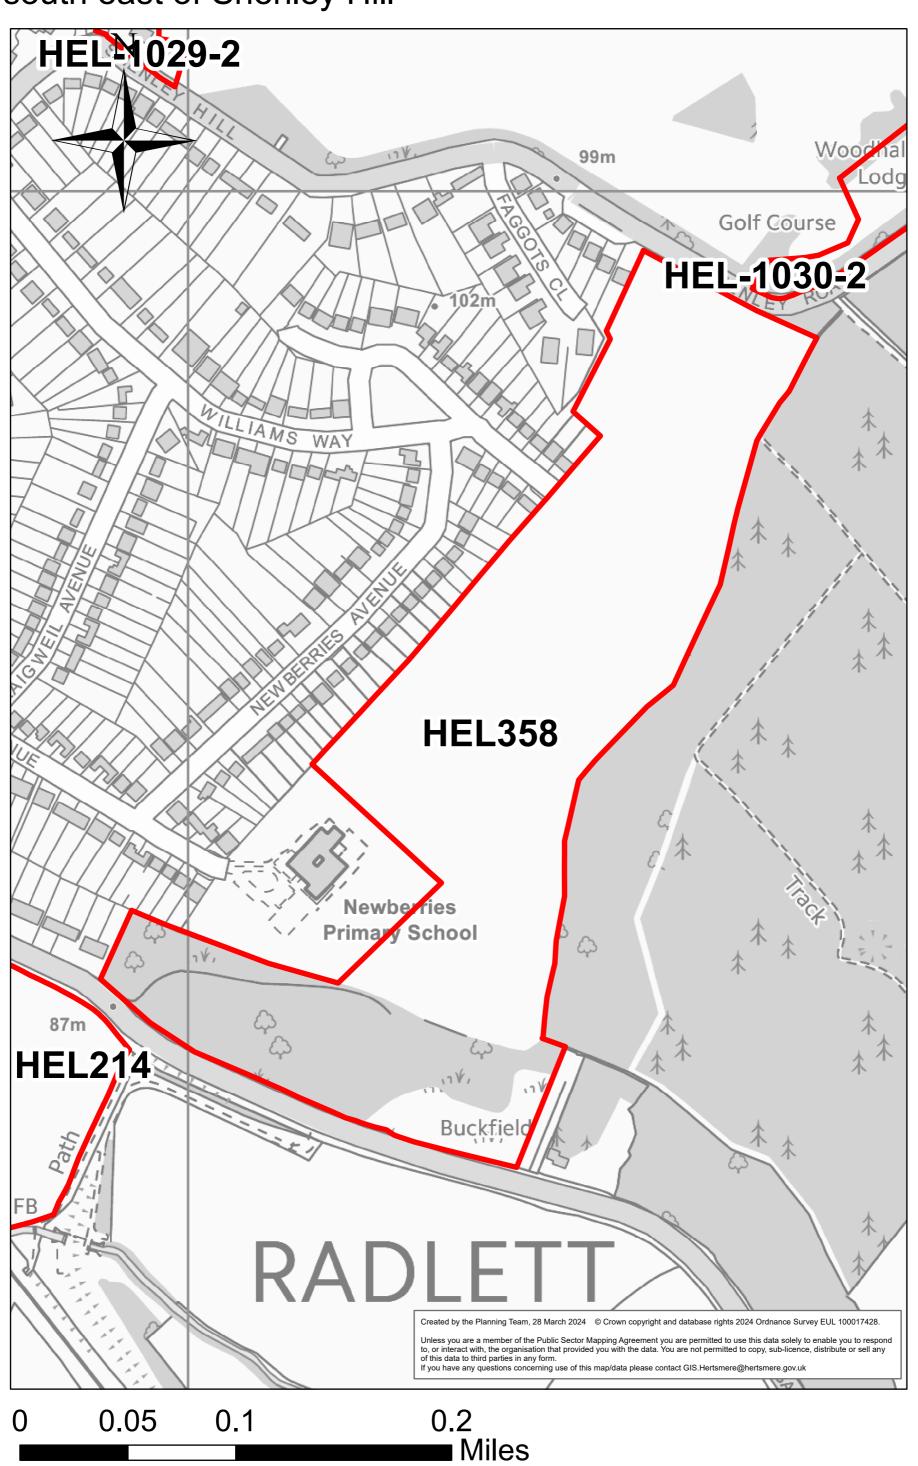

## Land south east of Shenley Hill

HEL-1028-2

0 0.0125 0.025 0.05 Miles

HEL-1029-2

0 0.0125 0.025 0.05 Miles

HEL-1031-2