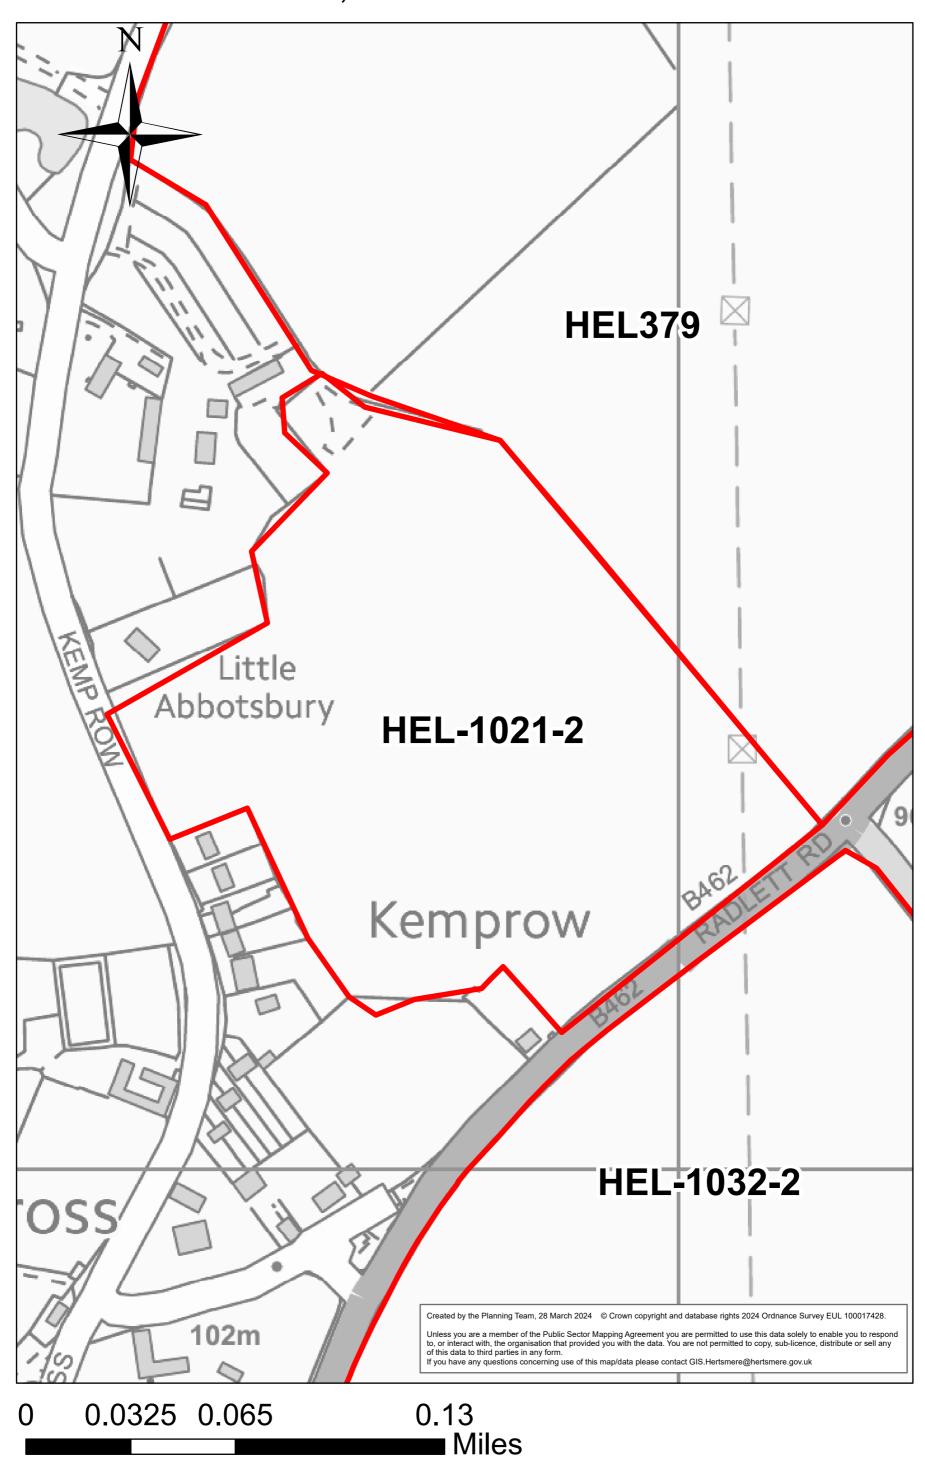

# Land north of Radlett Road, Radlett

HEL-1052-2 Land at Hill Farm, West of Watling Street, Radlett, WD7 7HO