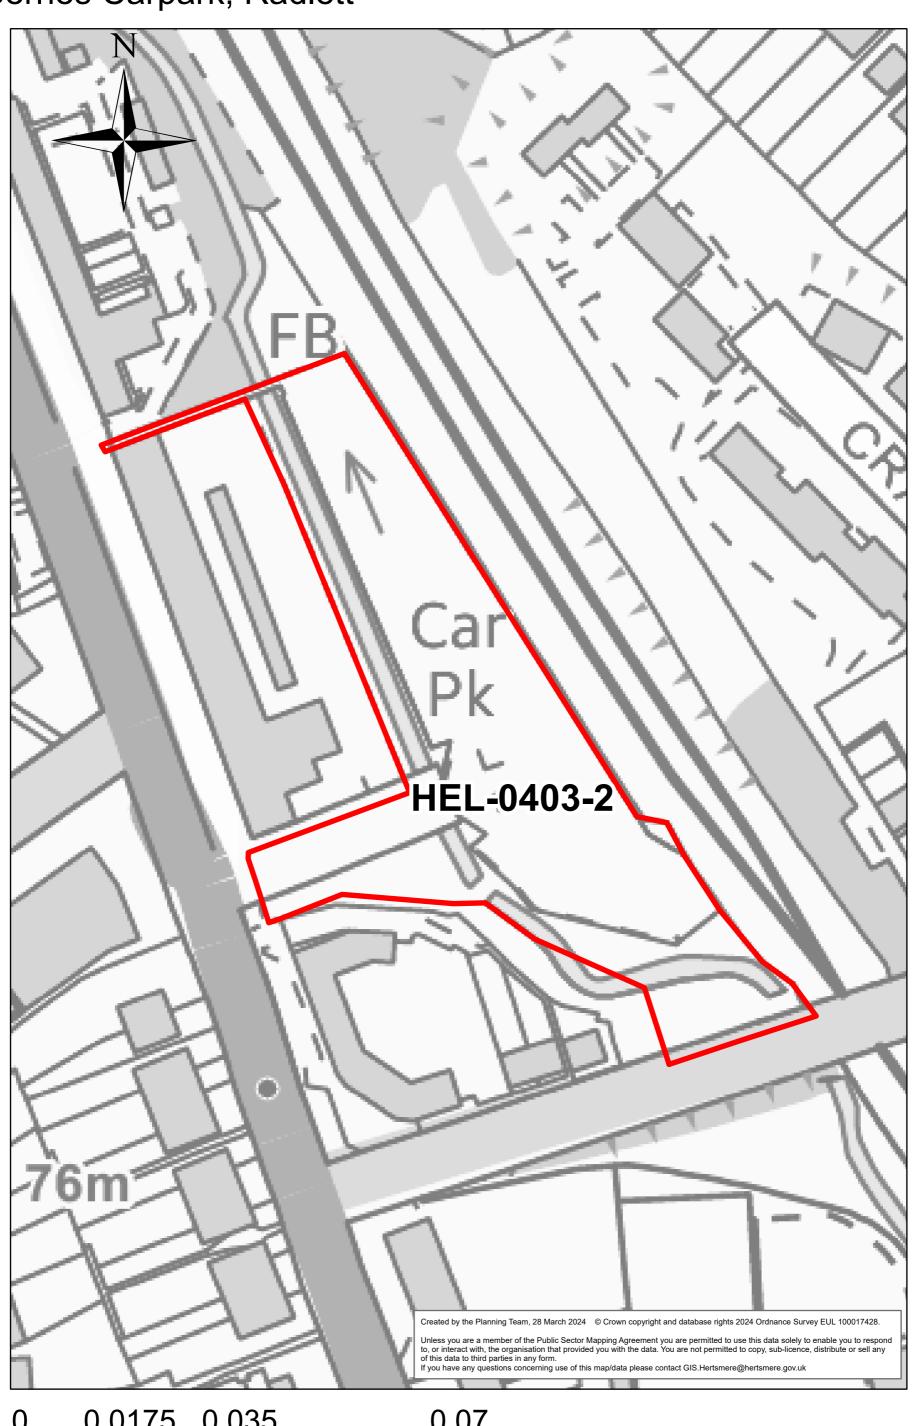

HEL198



### Land south of Theobald street



HEL225

## SE of track between Loom Lane and Brickfields



## Land south east of Shenley Hill



HEL-1028-2



0 0.0125 0.025 0.05 Miles

HEL-1029-2



0 0.0125 0.025 0.05 Miles



HEL-1031-2



#### Land at Battlers Green Farm



HEL-1021-2

# Land north of Radlett Road, Radlett



HEL-1052-2 Land at Hill Farm, West of Watling Street, Radlett, WD7 7HO



#### Home Farm, Radlett



0 0.125 0.25 0.5 Miles

HEL-0222-2

# Land Rear of 5-23 Cobden Hill, Radlett



0 0.0075 0.015 0.03 Miles

HEL-0403-2

# Newberries Carpark, Radlett



0 0.0175 0.035 0.07 Miles

HEL-0231-2



HEL226

### NW of track between Loom Lane and Brickfields



0 0.0075 0.015 0.03 Miles

#### Land North of Watford Road



0.2 ■ Miles 0.05 0.1

#### Land rear of 18 Cobden Hill



# 38-40 Watling Street



0 0.0075 0.015 0.03 Miles