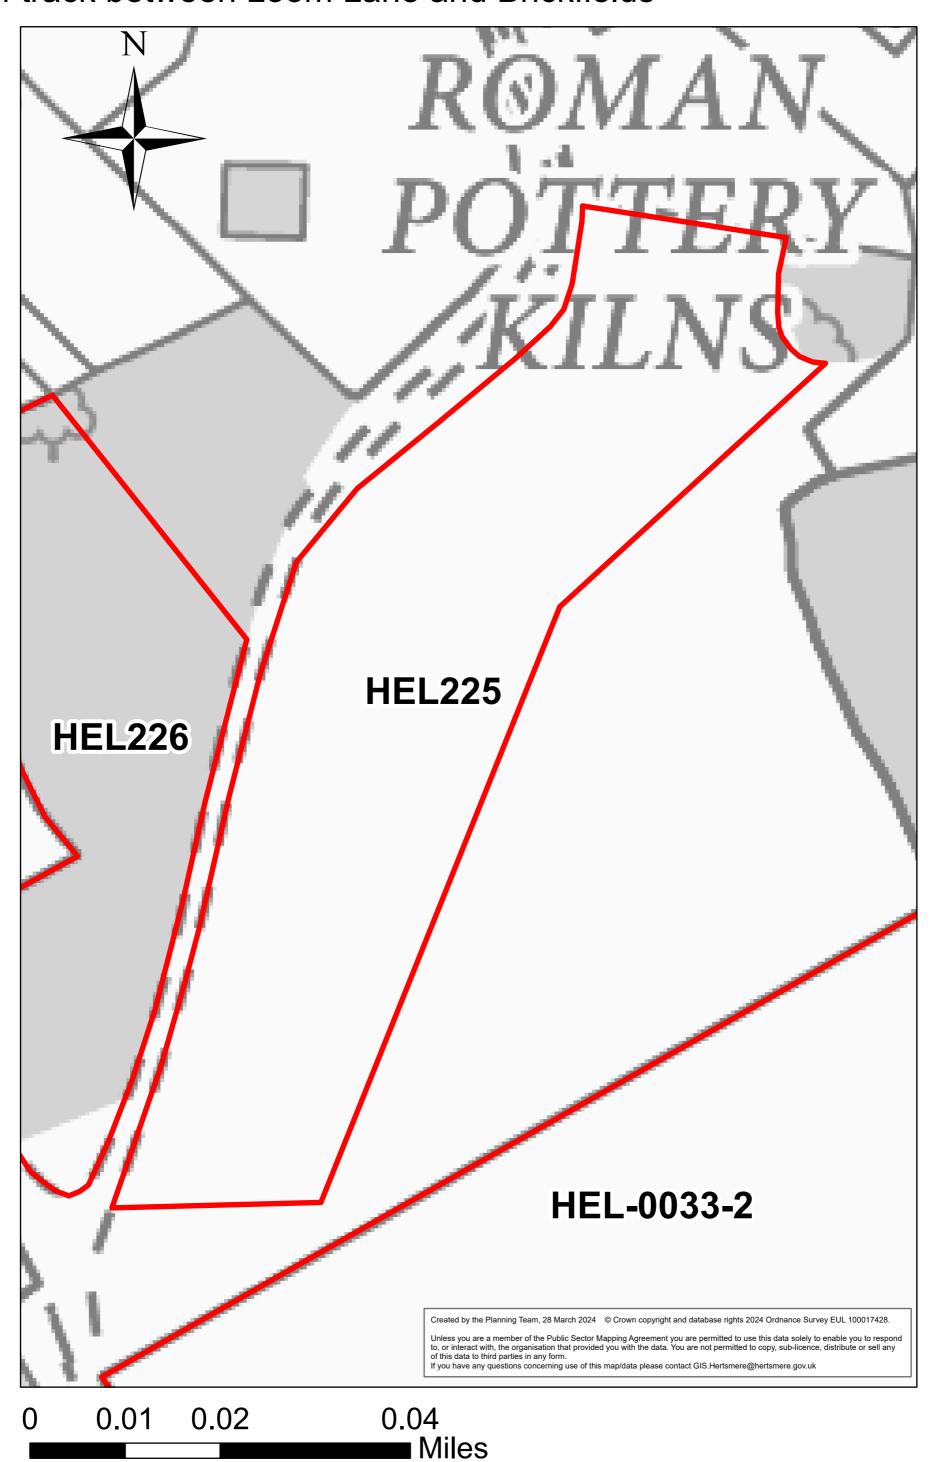

## SE of track between Loom Lane and Brickfields

### NW of track between Loom Lane and Brickfields

0 0.0075 0.015 0.03 Miles