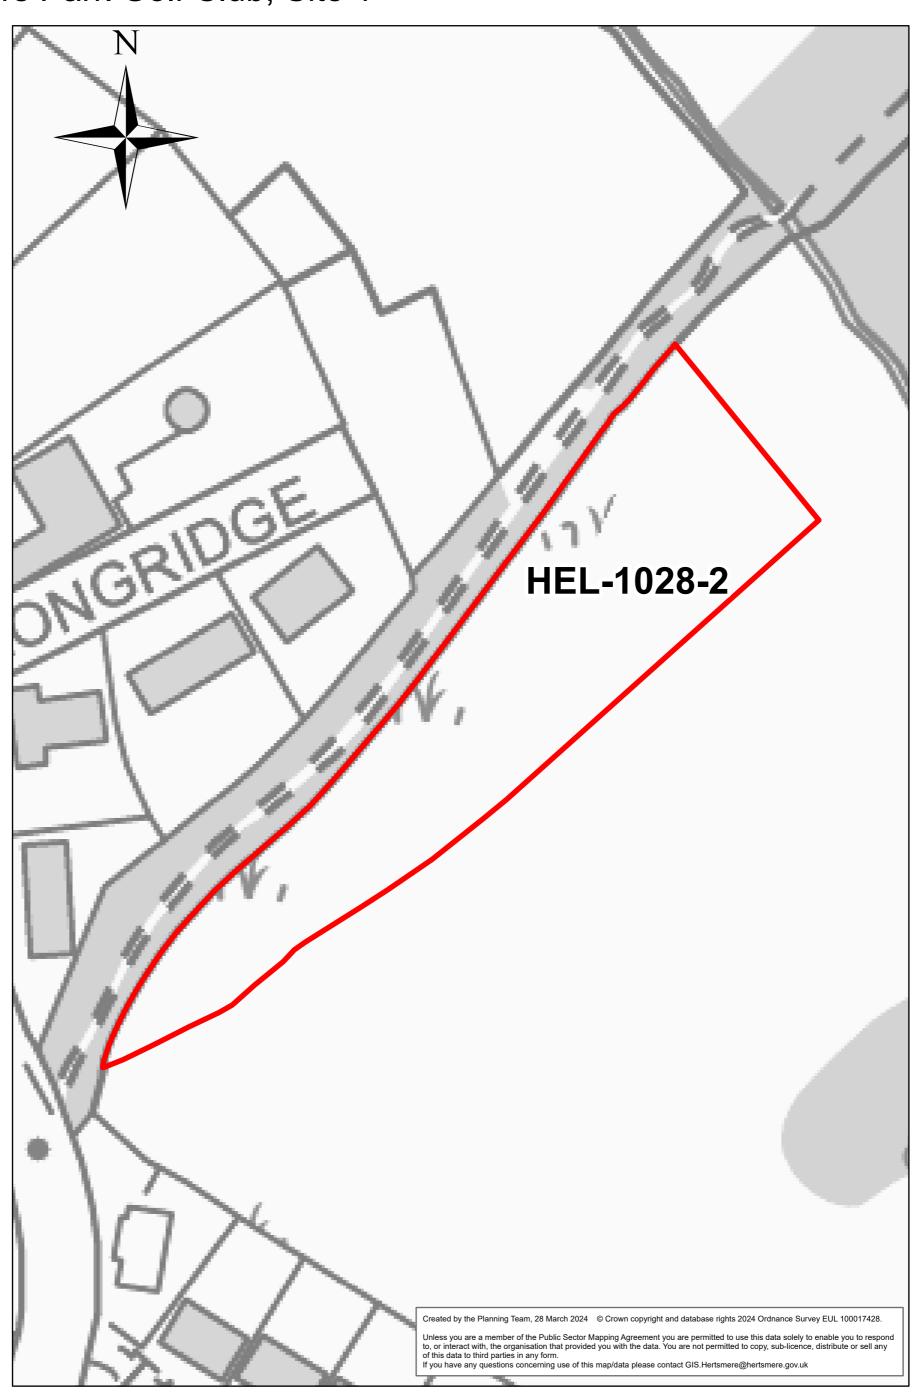

## Land south east of Shenley Hill

HEL-1028-2

0 0.0125 0.025 0.05 Miles

HEL-1029-2

0 0.0125 0.025 0.05 Miles

HEL-1031-2