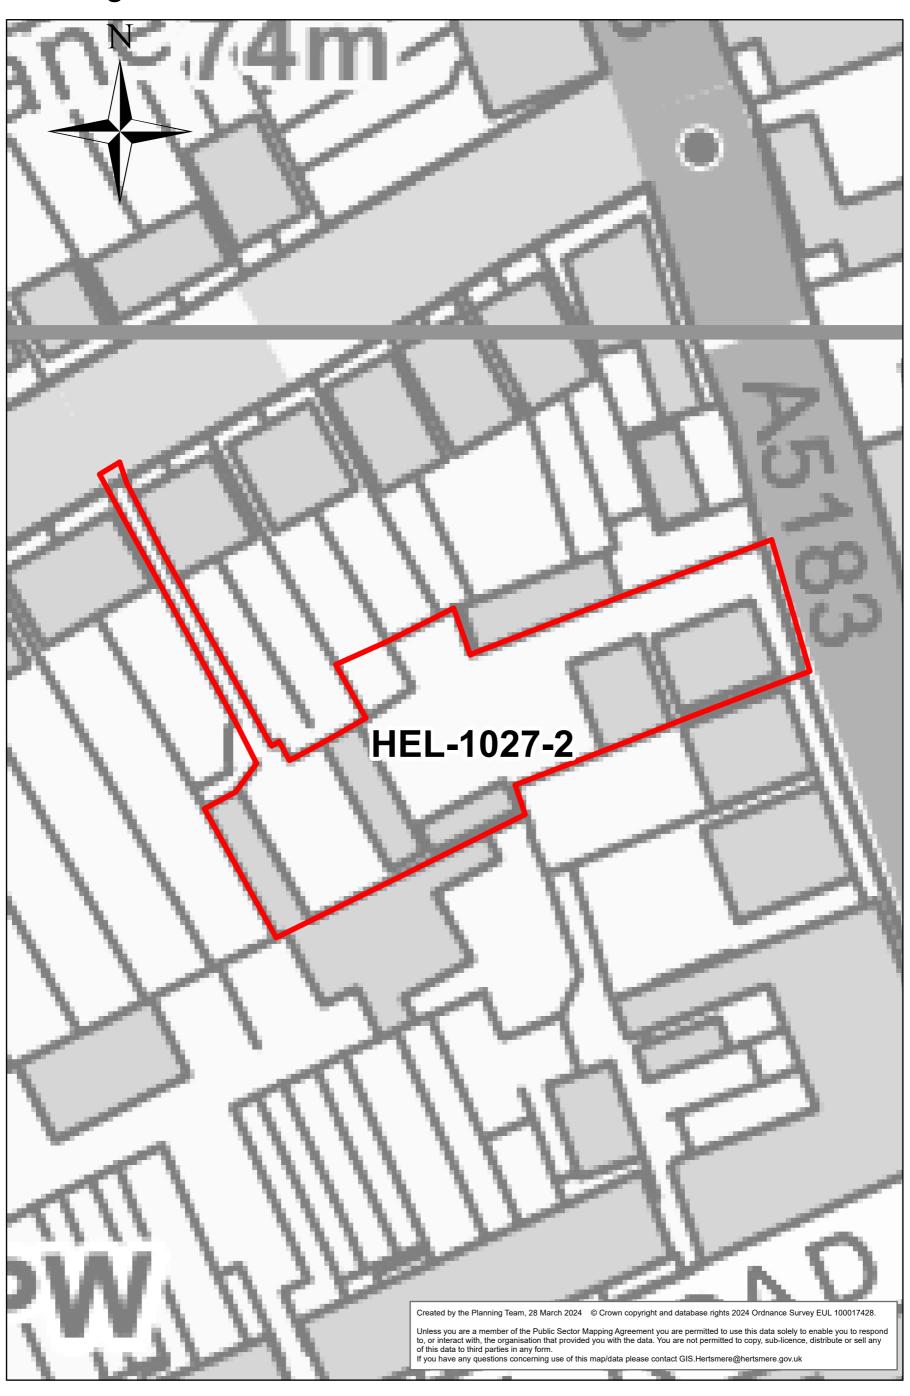

obald street



HEL225

## SE of track between Loom Lane and Brickfields



## Land south east of Shenley Hill



HEL-1028-2



0 0.0125 0.025 0.05 Miles

HEL-1029-2



0 0.0125 0.025 0.05 Miles



HEL-1031-2



#### Land at Battlers Green Farm



HEL-1021-2

# Land north of Radlett Road, Radlett



HEL-1052-2 Land at Hill Farm, West of Watling Street, Radlett, WD7 7HO



#### Home Farm, Radlett



0 0.125 0.25 0.5 Miles

HEL-0222-2

# Land Rear of 5-23 Cobden Hill, Radlett



0 0.0075 0.015 0.03 Miles

HEL-0403-2

# Newberries Carpark, Radlett



0 0.0175 0.035 0.07 Miles

HEL-0231-2



HEL226

### NW of track between Loom Lane and Brickfields



0 0.0075 0.015 0.03 Miles

#### Land North of Watford Road



0.2 ■ Miles 0.05 0.1

#### Land rear of 18 Cobden Hill



# 38-40 Watling Street



0 0.0075 0.015 0.03 Miles