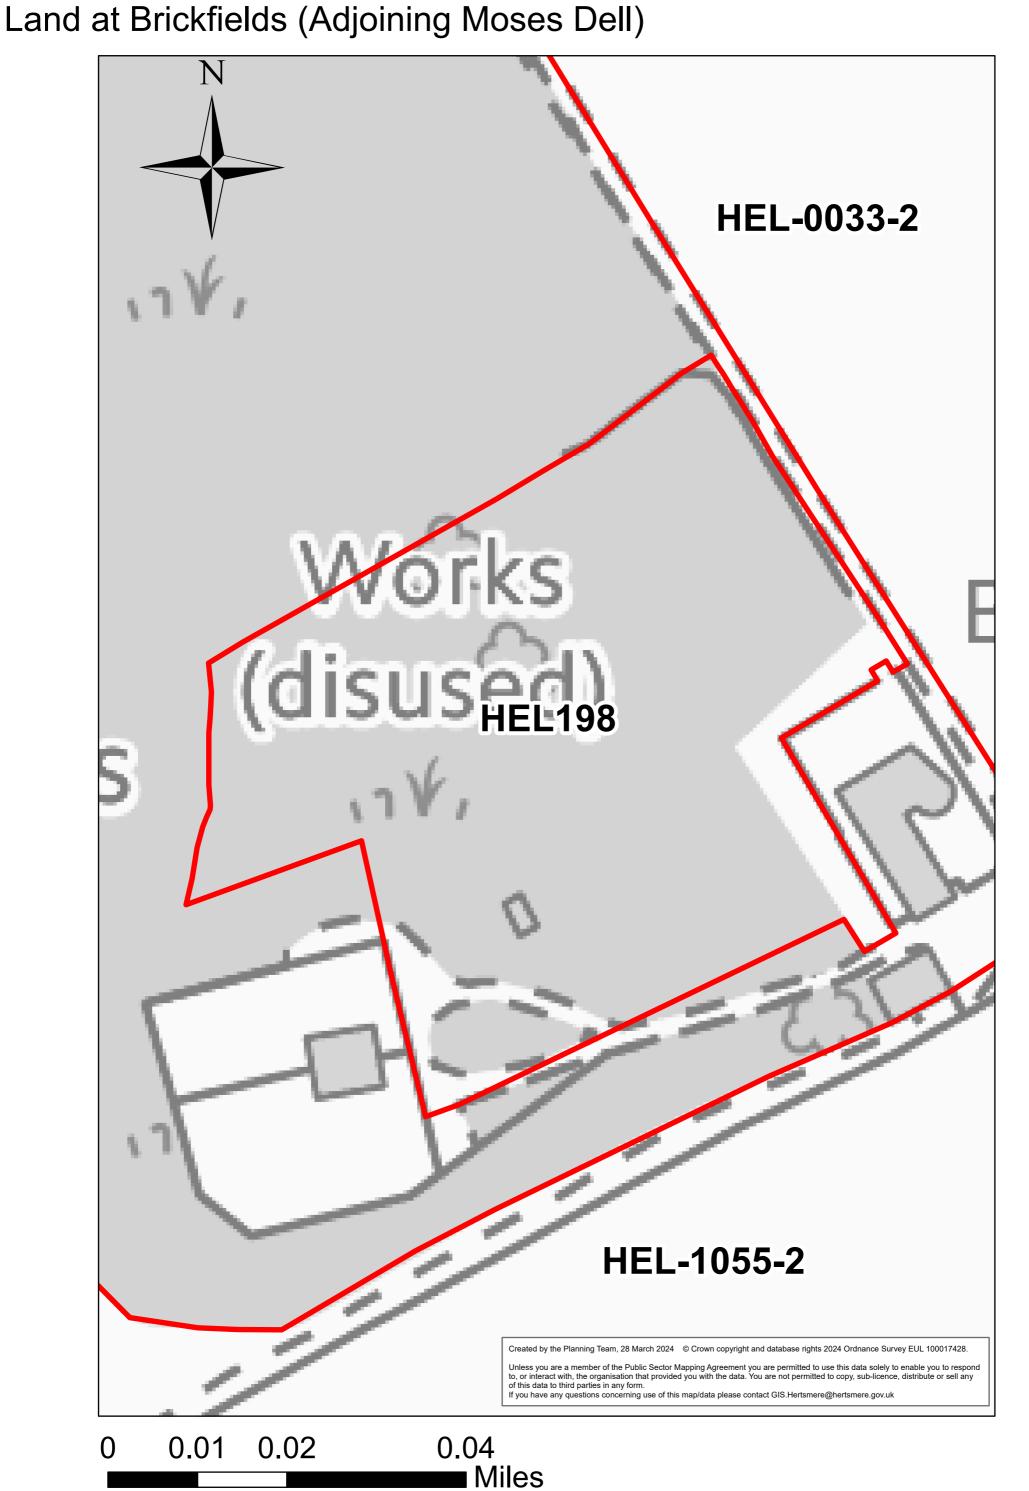

HEL198



### Land south of Theobald street



HEL225

## SE of track between Loom Lane and Brickfields



## Land south east of Shenley Hill



HEL-1028-2



0 0.0125 0.025 0.05 Miles

HEL-1029-2



0 0.0125 0.025 0.05 Miles



HEL-1031-2



#### Land at Battlers Green Farm



HEL-1021-2

# Land north of Radlett Road, Radlett



HEL-1052-2 Land at Hill Farm, West of Watling Street, Radlett, WD7 7HO



#### Home Farm, Radlett



0 0.125 0.25 0.5 Miles

HEL-0222-2

# Land Rear of 5-23 Cobden Hill, Radlett



0 0.0075 0.015 0.03 Miles

HEL-0403-2

# Newberries Carpark, Radlett



0 0.0175 0.035 0.07 Miles

HEL-0231-2



HEL226

### NW of track between Loom Lane and Brickfields



0 0.0075 0.015 0.03 Miles

#### Land North of Watford Road



0.2 ■ Miles 0.05 0.1

#### Land rear of 18 Cobden Hill



#