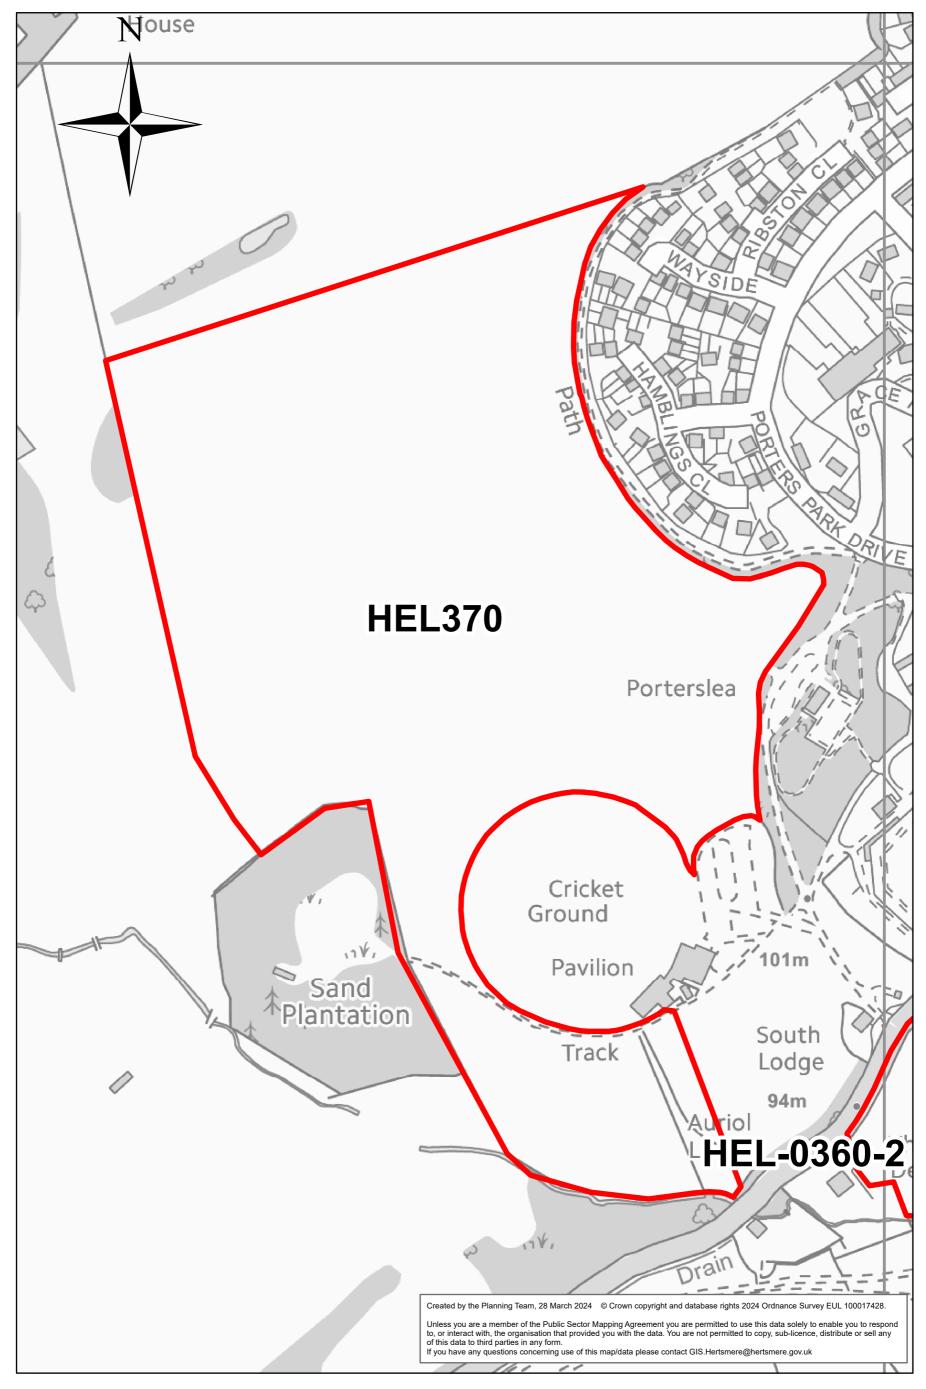

Land off Harris Lane



0.0175 0.035 0

# Rectory Farm Land (overall)



### South of Rectory Farm Savills



Land at 26 Woodhall Lane



## Land West of Shenley



0 0.0475 0.095 0.19 Miles

## HEL-1053-2

#### Land South of Mimms Lane, Shenley



0 0.0425 0.085 0.17 Miles

## HEL-1034-2

## Shenleybury House



0 0.0125 0.025

0.05 Miles

## HEL-1033-2

#### Land at Wild Farm, Shenley





#### HEL-0349-2

Shenley Grange, Shenley





HEL-1061-2

Land Adjoining Pounding House, 67 London Road, Shenley



0 0.0225 0.045 0.09 Miles

#### HEL-0348-2

Land at London Road, Shenley



0 0.035 0.07 0.14 Miles

## HEL-0360-2

#### Land South of Radlett Lane, Shenley





#### Land adj to Wilton End Cottage



0.06

Miles

0 0.015 0.03