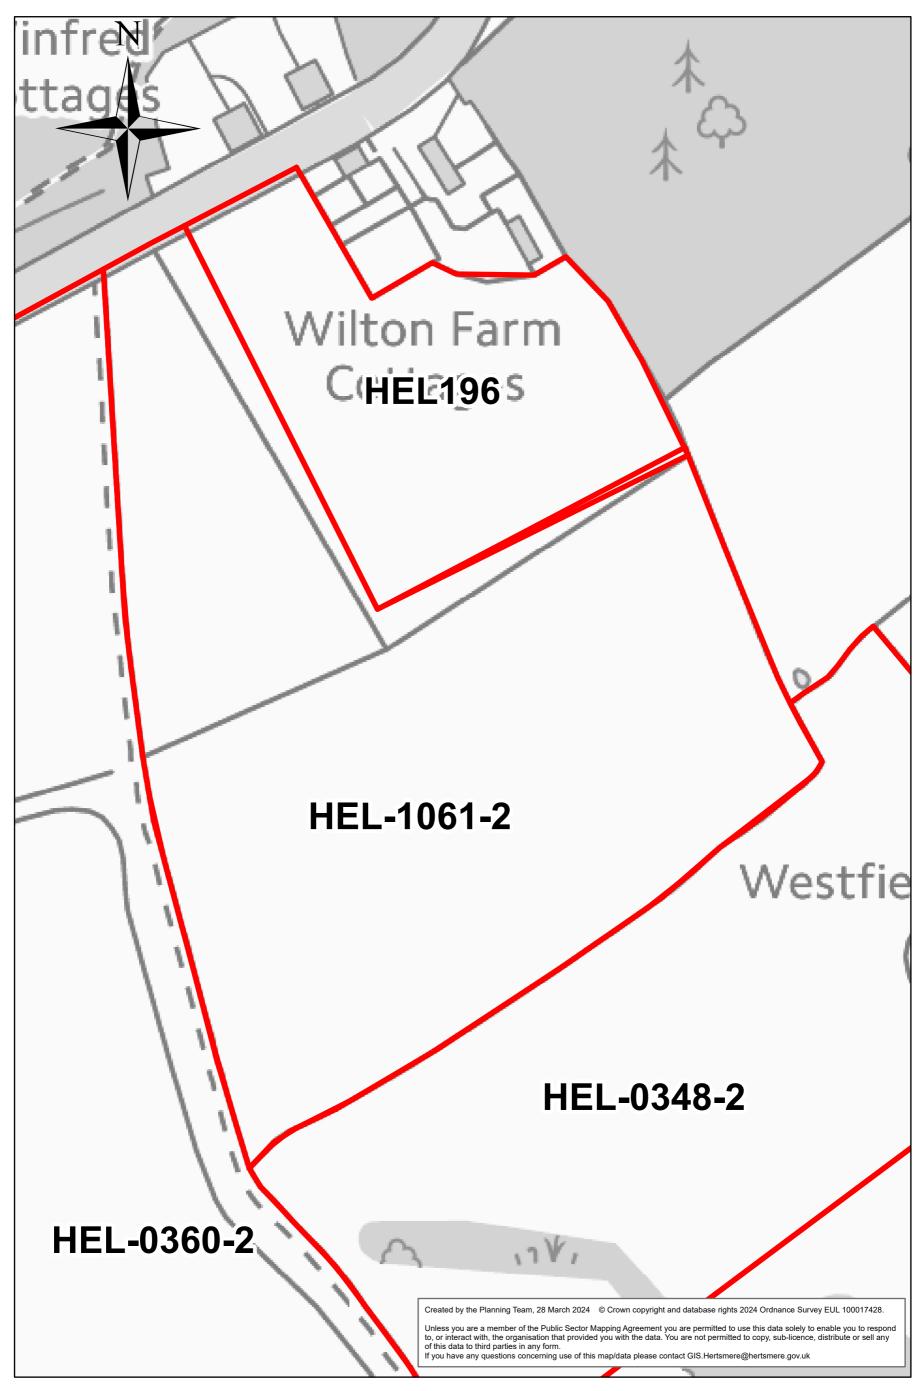

## HEL-1053-2

## HEL-0360-2

#### Land adj to Wilton End Cottage

0.06

Miles

0 0.015 0.03