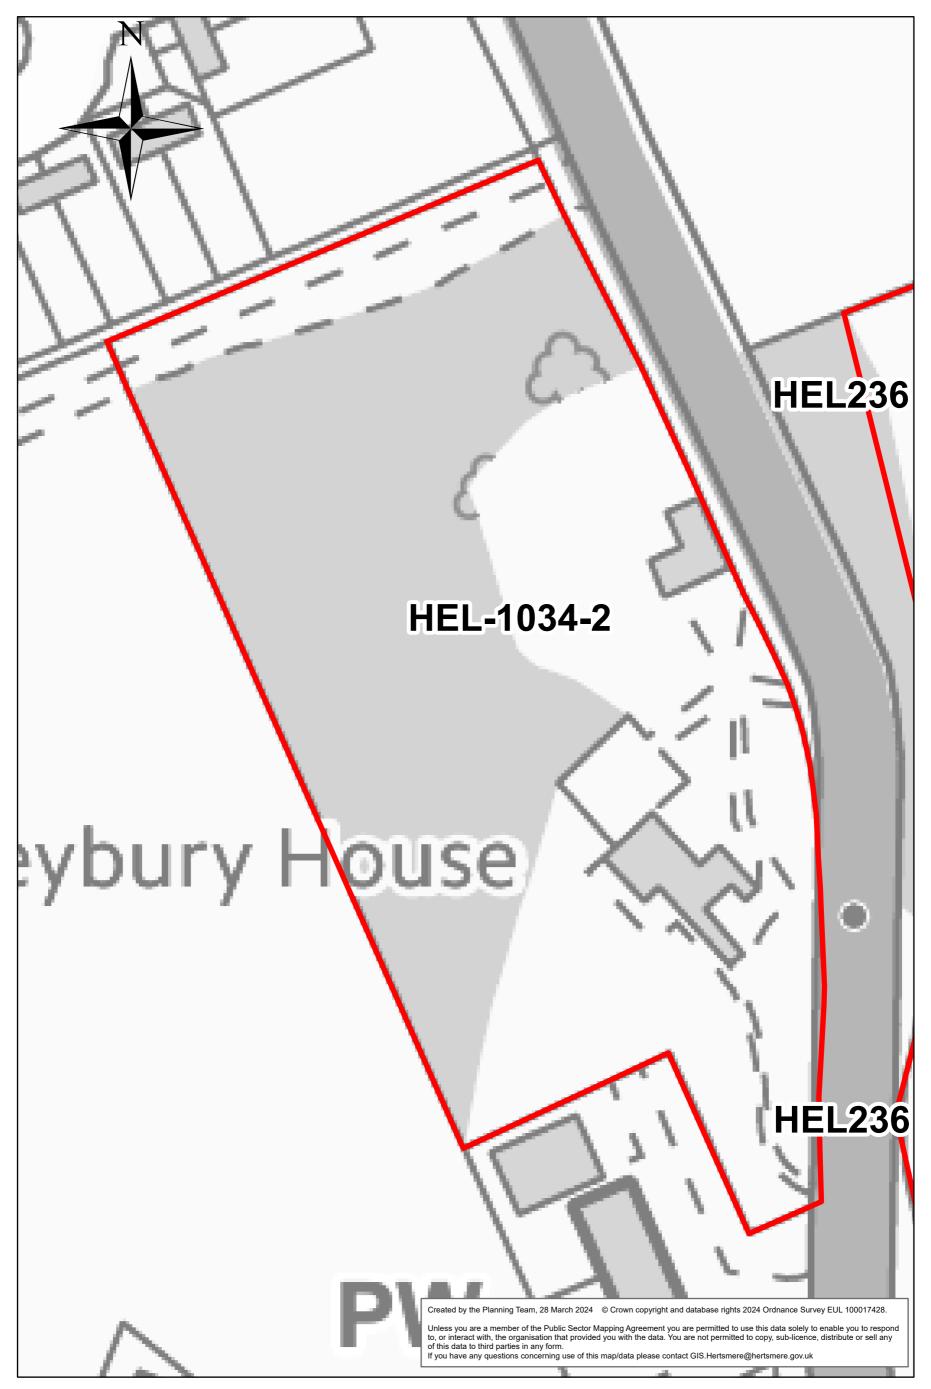

Land off Harris Lane



0.0175 0.035 0

# Rectory Farm Land (overall)



### South of Rectory Farm Savills



Land at 26 Woodhall Lane



## Land West of Shenley



0 0.0475 0.095 0.19 Miles

## HEL-1053-2

#### Land South of Mimms Lane, Shenley



0 0.0425 0.085 0.17 Miles

## HEL-1034-2

## Shenleybury House



0 0.0125 0.025

0.05 Miles

## HEL-1033-2

#### Land at Wild Farm, Shenley





#### HEL-0349-2

Shenley Grange, Shenley





HEL-1061-2

Land Adjoining Pounding House, 67 London Road, Shenley



0 0.0225 0.045 0.09 Miles

#### HEL-0348-2

Land at London Road, Shenley



0 0.035 0.07 0.14 Miles

## HEL-0360-2

#### Land South of Radlett Lane, Shenley





#### Land adj to Wilton End Cottage



0.06

Miles

0 0.015 0.03