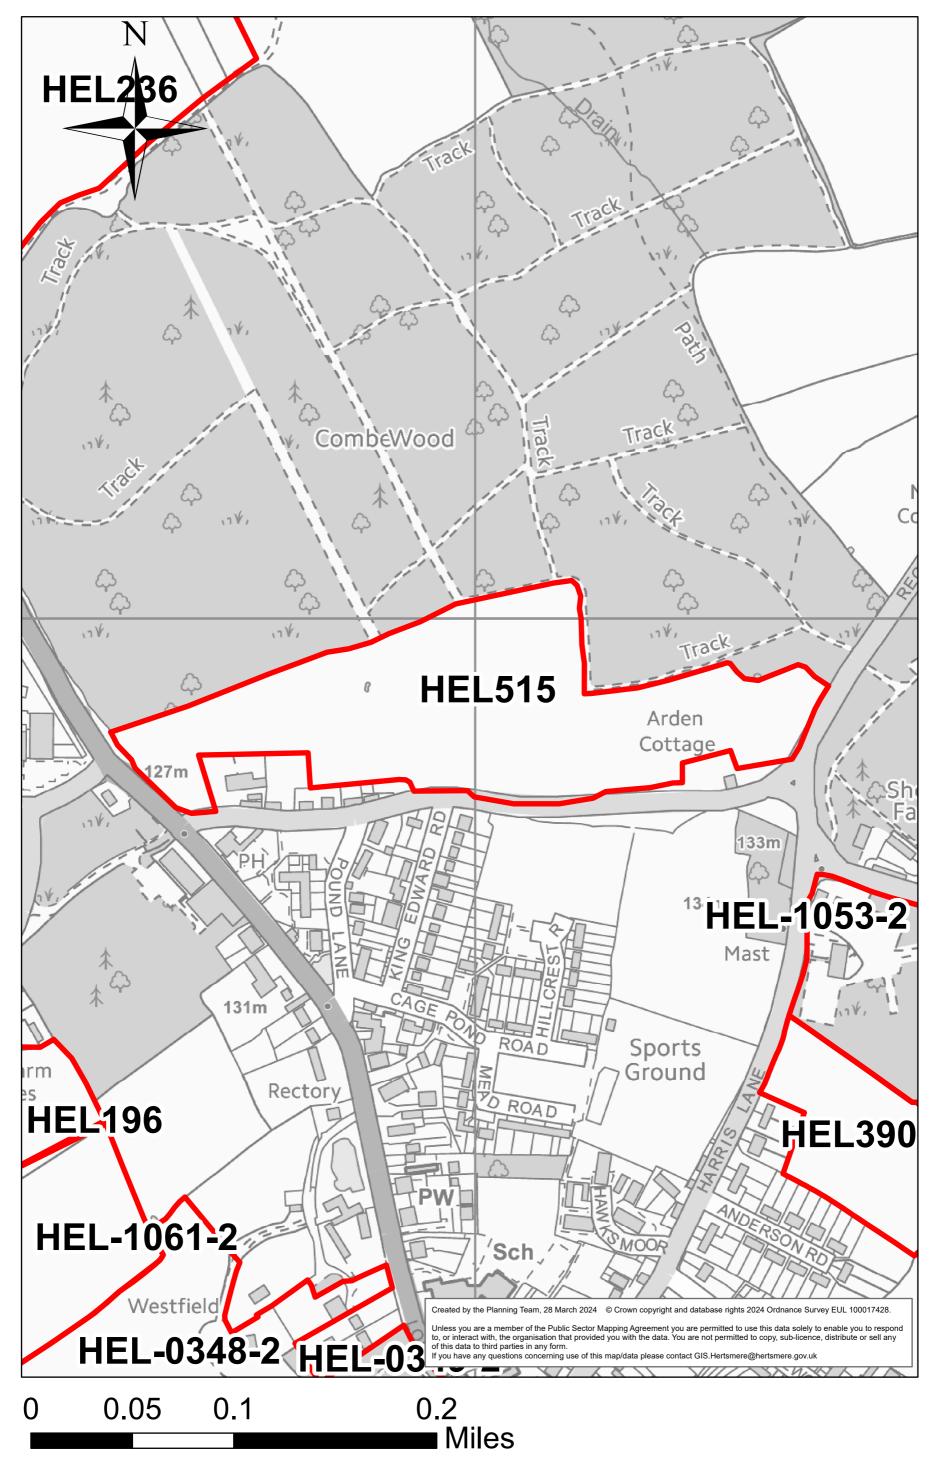

Land off Harris Lane



0.0175 0.035 0

# Rectory Farm Land (overall)



### South of Rectory Farm Savills



Land at 26 Woodhall Lane



## Land West of Shenley



0 0.0475 0.095 0.19 Miles

## HEL-1053-2

#### Land South of Mimms Lane, Shenley



0 0.0425 0.085 0.17 Miles

## HEL-1034-2

## Shenleybury House



0 0.0125 0.025

0.05 Miles

## HEL-1033-2

#### Land at Wild Farm, Shenley





#### HEL-0349-2

Shenley Grange, Shenley





HEL-1061-2

Land Adjoining Pounding House, 67 London Road, Shenley



0 0.0225 0.045 0.09 Miles

#### HEL-0348-2

Land at London Road, Shenley



0 0.035 0.07 0.14 Miles

## HEL-0360-2

#### Land South of Radlett Lane, Shenley





#### Land adj to Wilton End Cottage



0.06

Miles

0 0.015 0.03