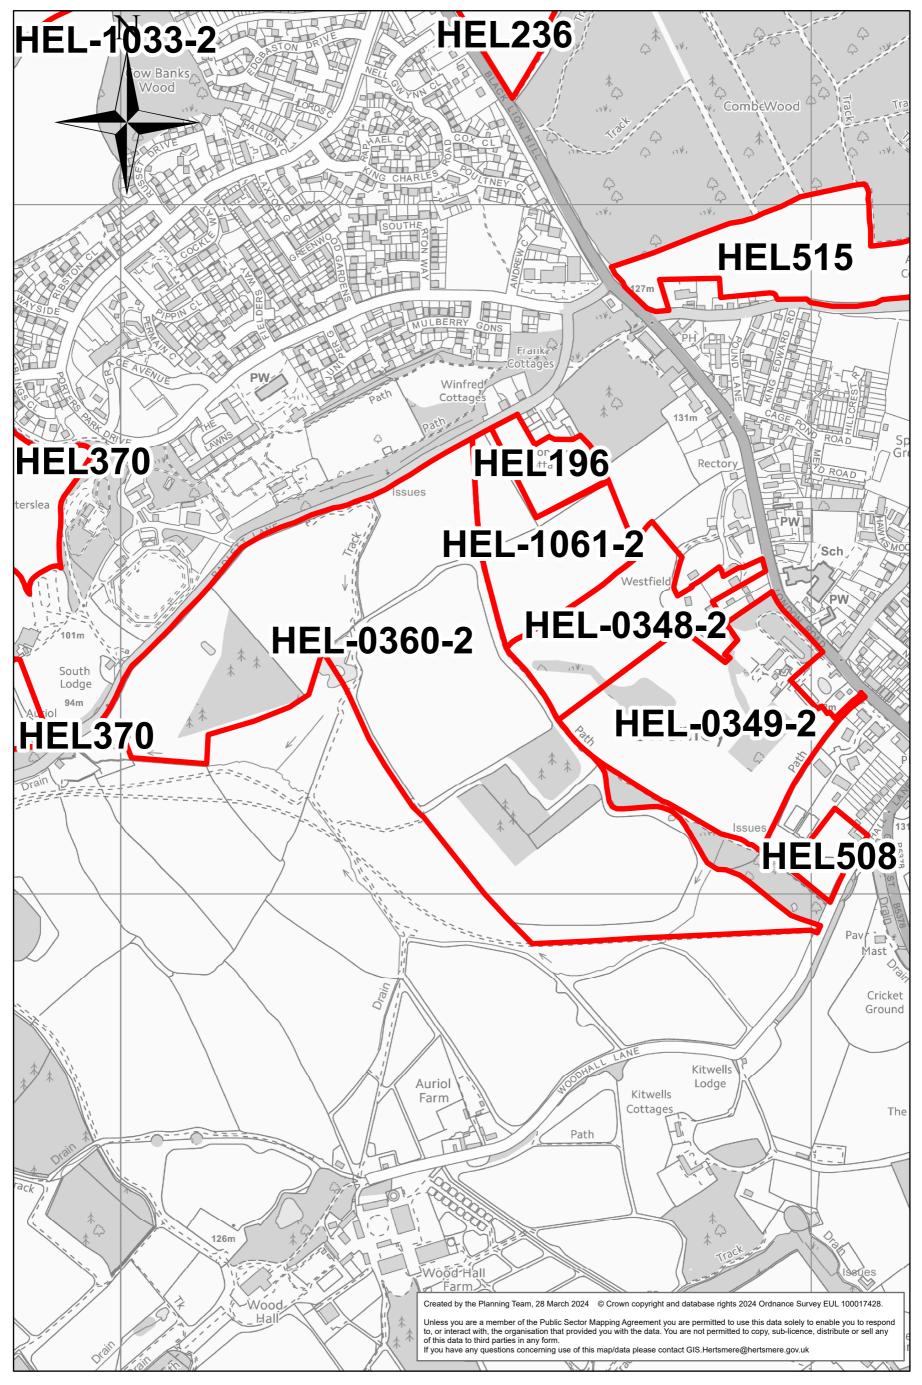

Land off Harris Lane



0.0175 0.035 0

# Rectory Farm Land (overall)



### South of Rectory Farm Savills



Land at 26 Woodhall Lane



## Land West of Shenley



0 0.0475 0.095 0.19 Miles

## HEL-1053-2

#### Land South of Mimms Lane, Shenley



0 0.0425 0.085 0.17 Miles

## HEL-1034-2

## Shenleybury House



0 0.0125 0.025

0.05 Miles

## HEL-1033-2

#### Land at Wild Farm, Shenley





#### HEL-0349-2

Shenley Grange, Shenley





HEL-1061-2

Land Adjoining Pounding House, 67 London Road, Shenley



0 0.0225 0.045 0.09 Miles

#### HEL-0348-2

Land at London Road, Shenley



0 0.035 0.07 0.14 Miles

## HEL-0360-2

#### Land South of Radlett Lane, Shenley





#### Land adj to Wilton End Cottage



0.06

Miles

0 0.015 0.03