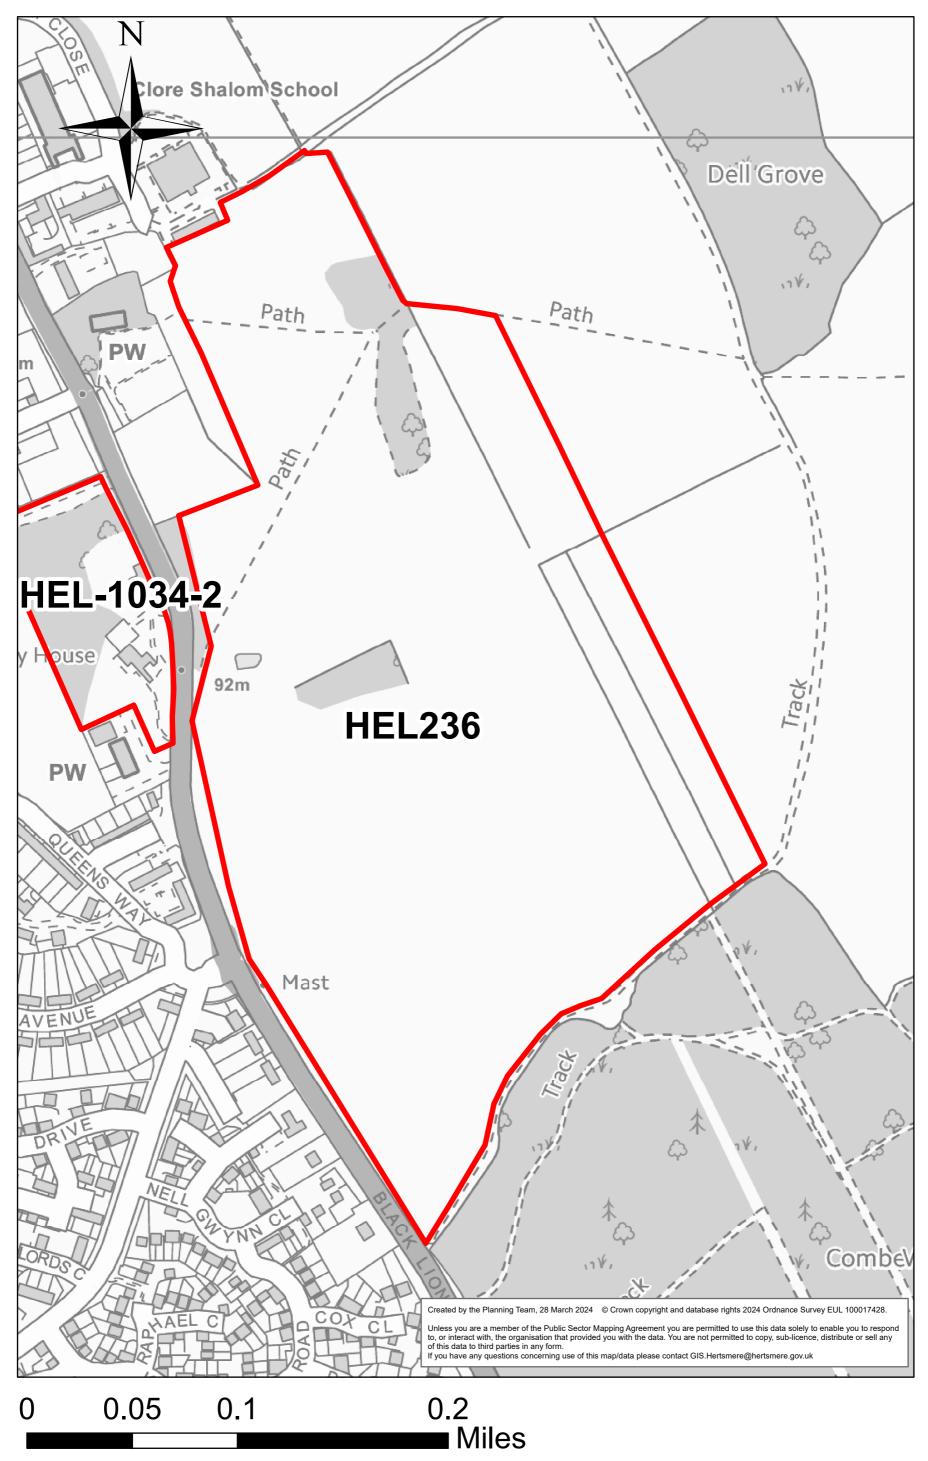

Land off Harris Lane



0.0175 0.035 0

# Rectory Farm Land (overall)



### South of Rectory Farm Savills



Land at 26 Woodhall Lane



## Land West of Shenley



0 0.0475 0.095 0.19 Miles

## HEL-1053-2

#### Land South of Mimms Lane, Shenley



0 0.0425 0.085 0.17 Miles

## HEL-1034-2

## Shenleybury House



0 0.0125 0.025

0.05 Miles

## HEL-1033-2

#### Land at Wild Farm, Shenley





#### HEL-0349-2

Shenley Grange, Shenley





HEL-1061-2

Land Adjoining Pounding House, 67 London Road, Shenley



0 0.0225 0.045 0.09 Miles

#### HEL-0348-2

Land at London Road, Shenley



0 0.035 0.07 0.14 Miles

## HEL-0360-2

#### Land South of Radlett Lane, Shenley





#### Land adj to Wilton End Cottage



0.06

Miles

0 0.015 0.03