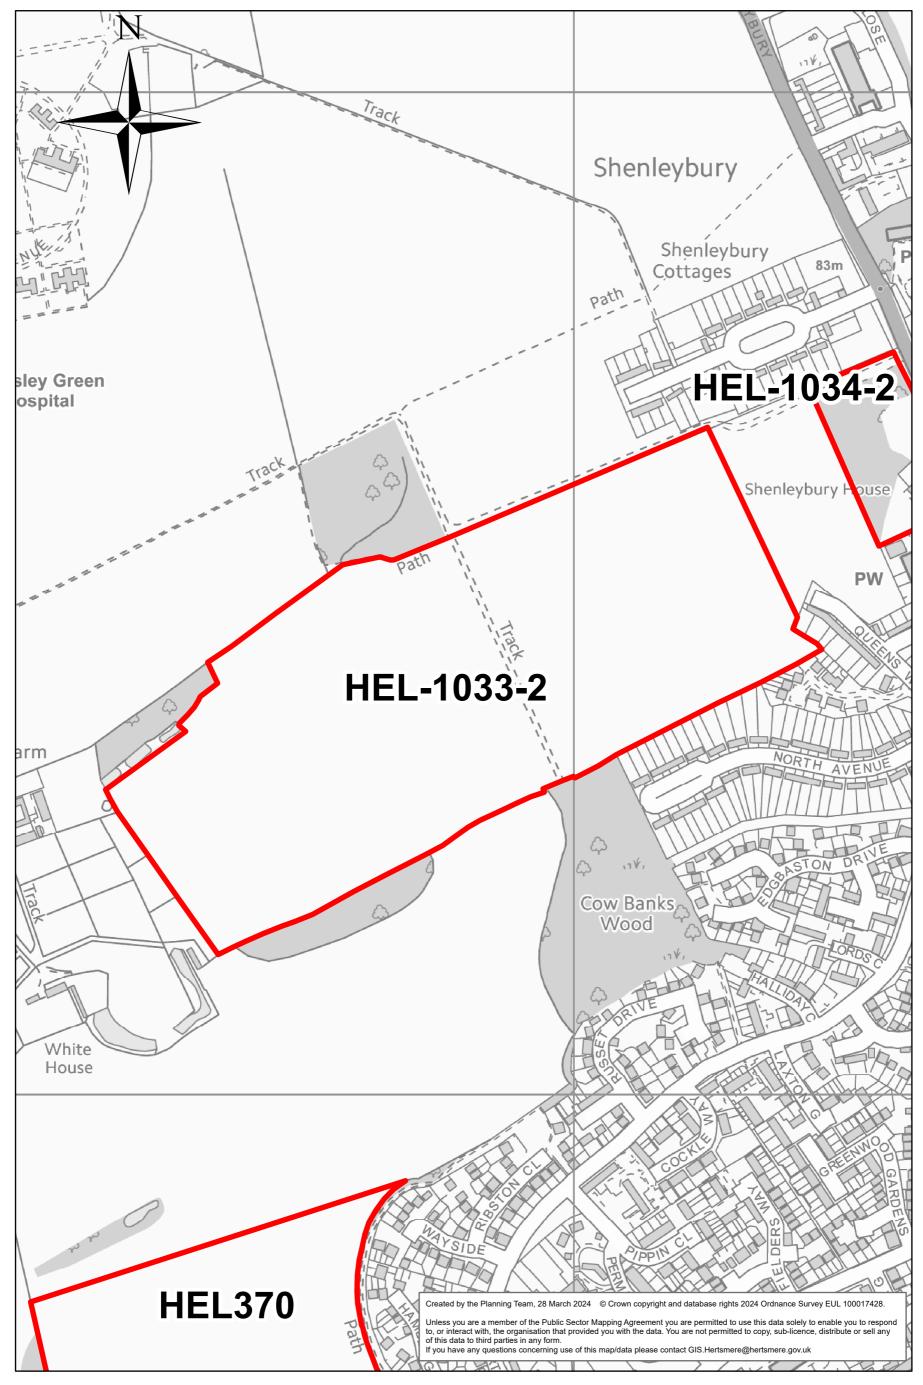

Land off Harris Lane



0.0175 0.035 0

# Rectory Farm Land (overall)



### South of Rectory Farm Savills



Land at 26 Woodhall Lane



## Land West of Shenley



0 0.0475 0.095 0.19 Miles

## HEL-1053-2

#### Land South of Mimms Lane, Shenley



0 0.0425 0.085 0.17 Miles

## HEL-1034-2

## Shenleybury House



0 0.0125 0.025

0.05 Miles

## HEL-1033-2

#### Land at Wild Farm, Shenley





#### HEL-0349-2

Shenley Grange, Shenley





HEL-1061-2

Land Adjoining Pounding House, 67 London Road, Shenley



0 0.0225 0.045 0.09 Miles

#### HEL-0348-2

Land at London Road, Shenley



0 0.035 0.07 0.14 Miles

## HEL-0360-2

#### Land South of Radlett Lane, Shenley





#### Land adj to Wilton End Cottage



0.06

Miles

0 0.015 0.03