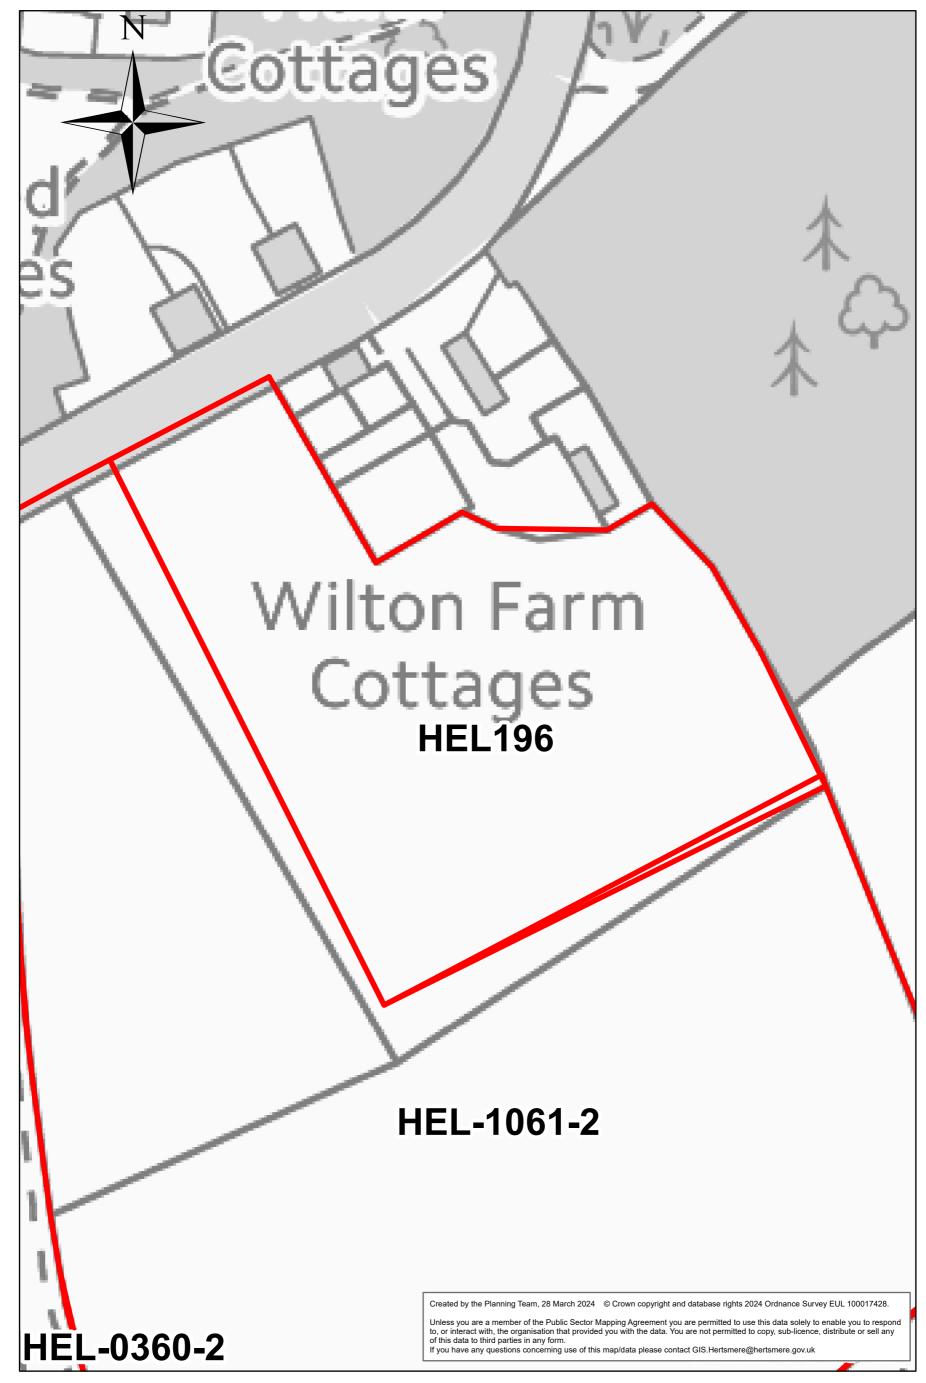

Land off Harris Lane



0.0175 0.035 0

# Rectory Farm Land (overall)



### South of Rectory Farm Savills



Land at 26 Woodhall Lane



## Land West of Shenley



0 0.0475 0.095 0.19 Miles

## HEL-1053-2

#### Land South of Mimms Lane, Shenley



0 0.0425 0.085 0.17 Miles

## HEL-1034-2

## Shenleybury House



0 0.0125 0.025

0.05 Miles

## HEL-1033-2

#### Land at Wild Farm, Shenley





#### HEL-0349-2

Shenley Grange, Shenley





HEL-1061-2

Land Adjoining Pounding House, 67 London Road, Shenley



0 0.0225 0.045 0.09 Miles

#### HEL-0348-2

Land at London Road, Shenley



0 0.035 0.07 0.14 Miles

## HEL-0360-2

#### Land South of Radlett Lane, Shenley





#### Land adj to Wilton End Cottage



0.06

Miles

0 0.015 0.03