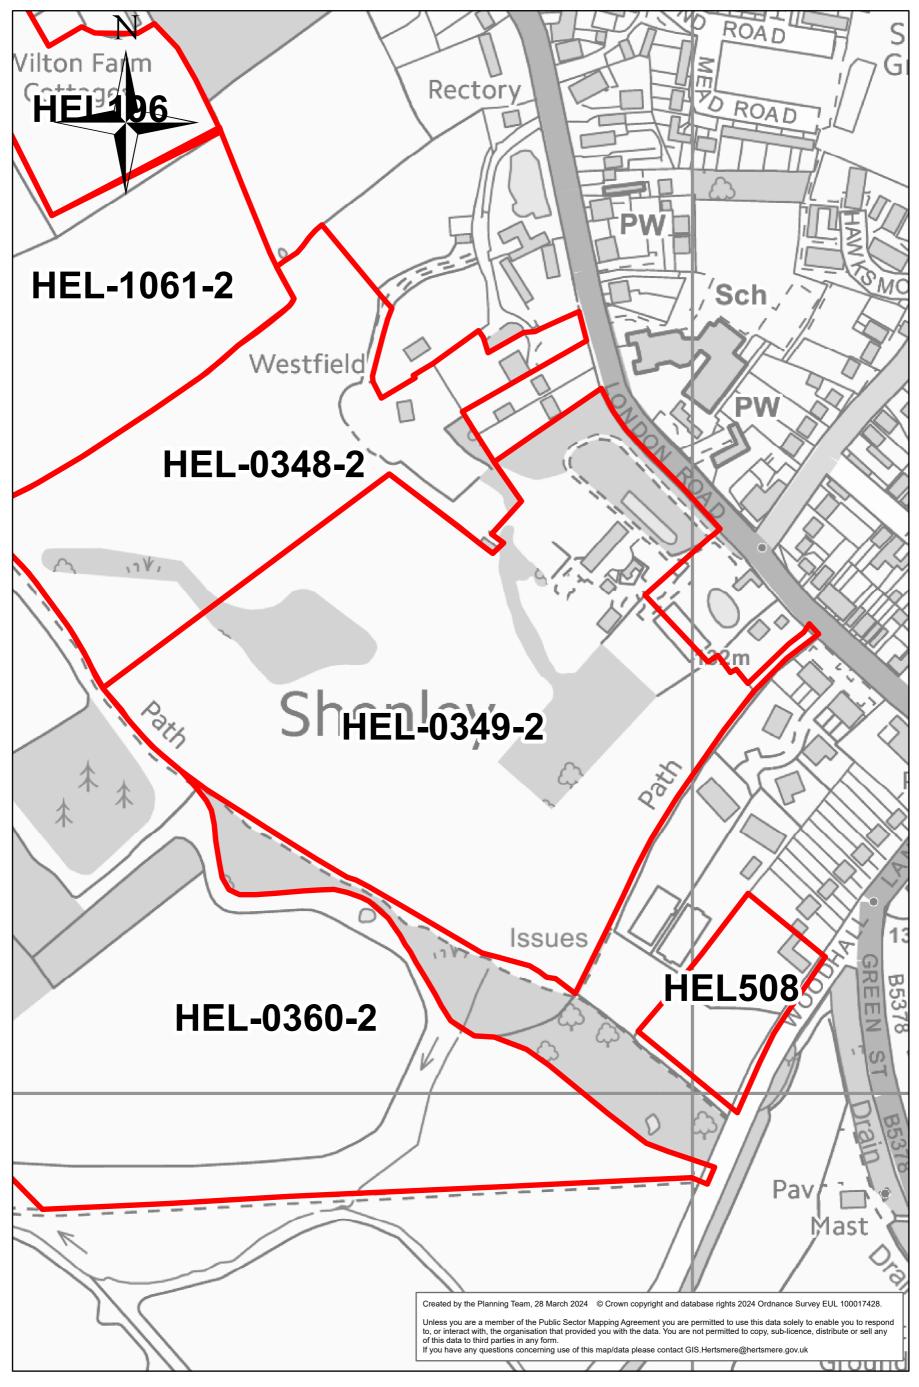

#### HEL-0349-2

Shenley Grange, Shenley

HEL-1061-2

Land Adjoining Pounding House, 67 London Road, Shenley

0 0.0225 0.045 0.09 Miles

#### HEL-0348-2

Land at London Road, Shenley

0 0.035 0.07 0.14 Miles

## HEL-0360-2