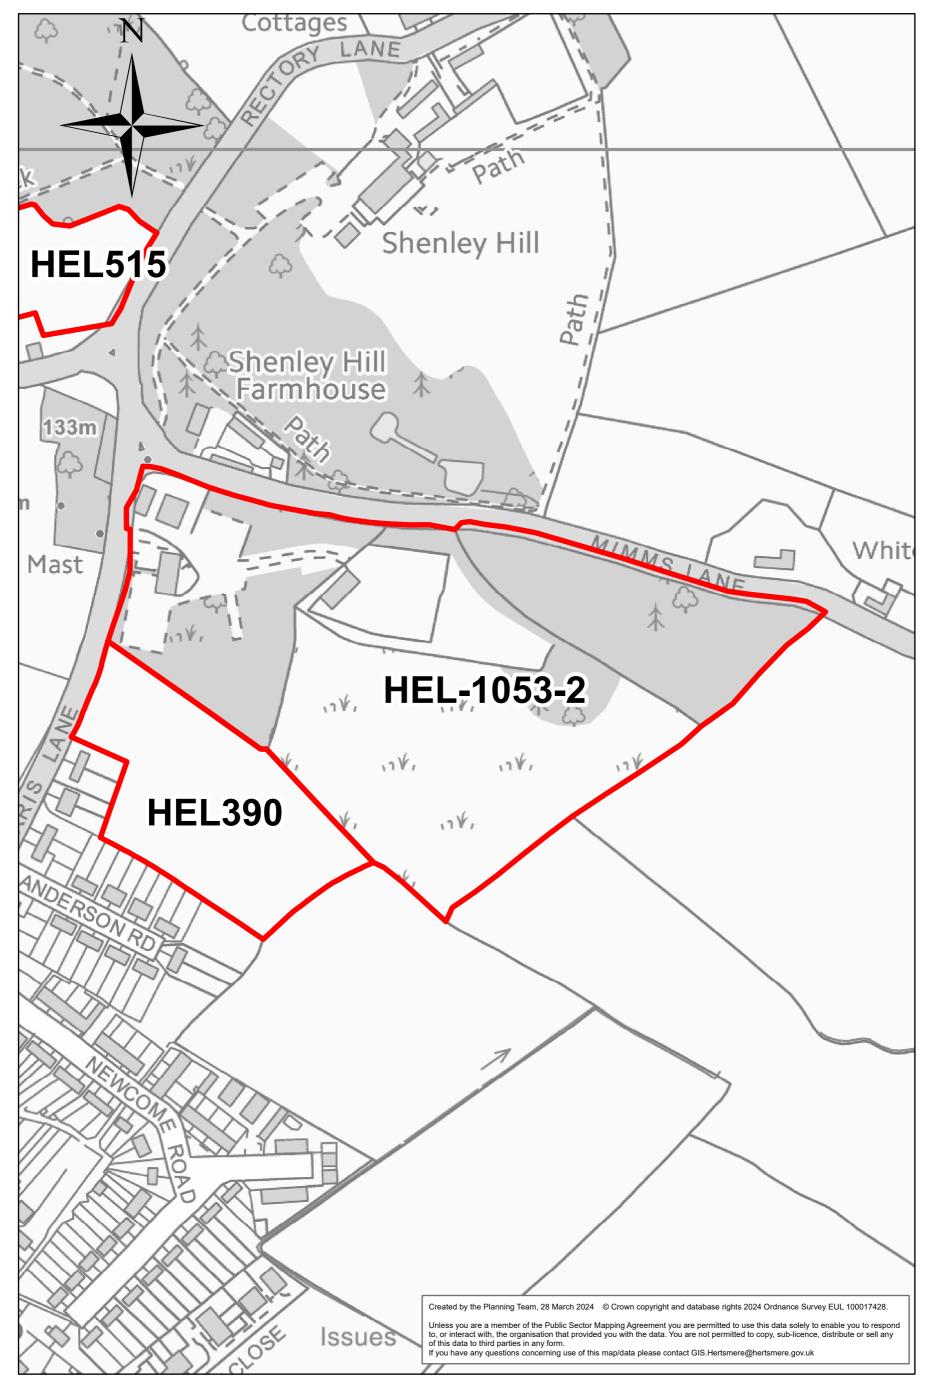

## HEL-1053-2

#### Land South of Mimms Lane, Shenley

0 0.0425 0.085 0.17 Miles