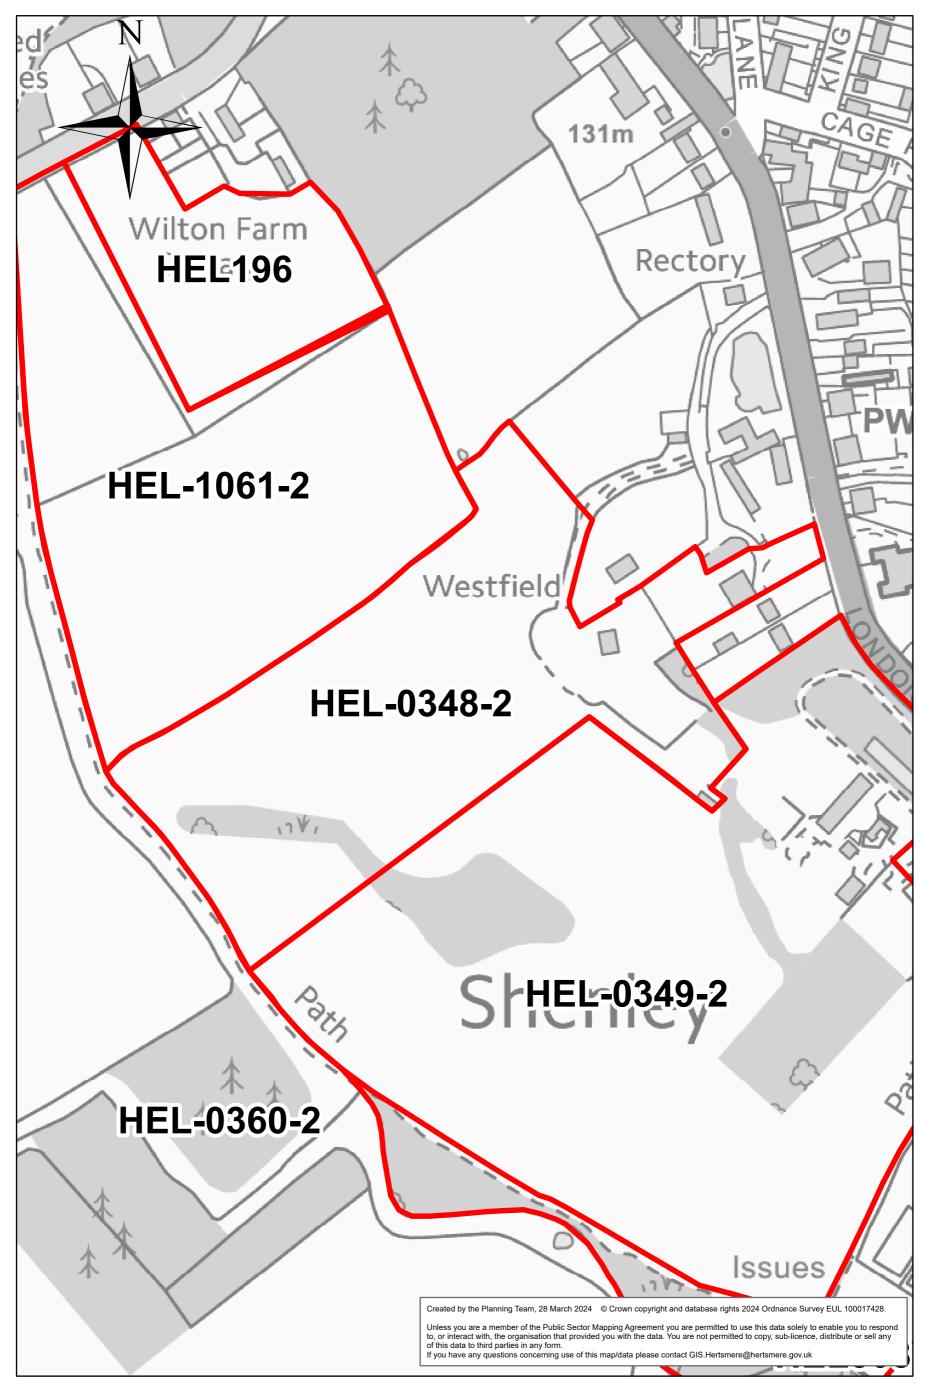

#### HEL-0349-2

Shenley Grange, Shenley

HEL-1061-2

Land Adjoining Pounding House, 67 London Road, Shenley

0 0.0225 0.045 0.09 Miles

#### HEL-0348-2

Land at London Road, Shenley

0 0.035 0.07 0.14 Miles

## HEL-0360-2