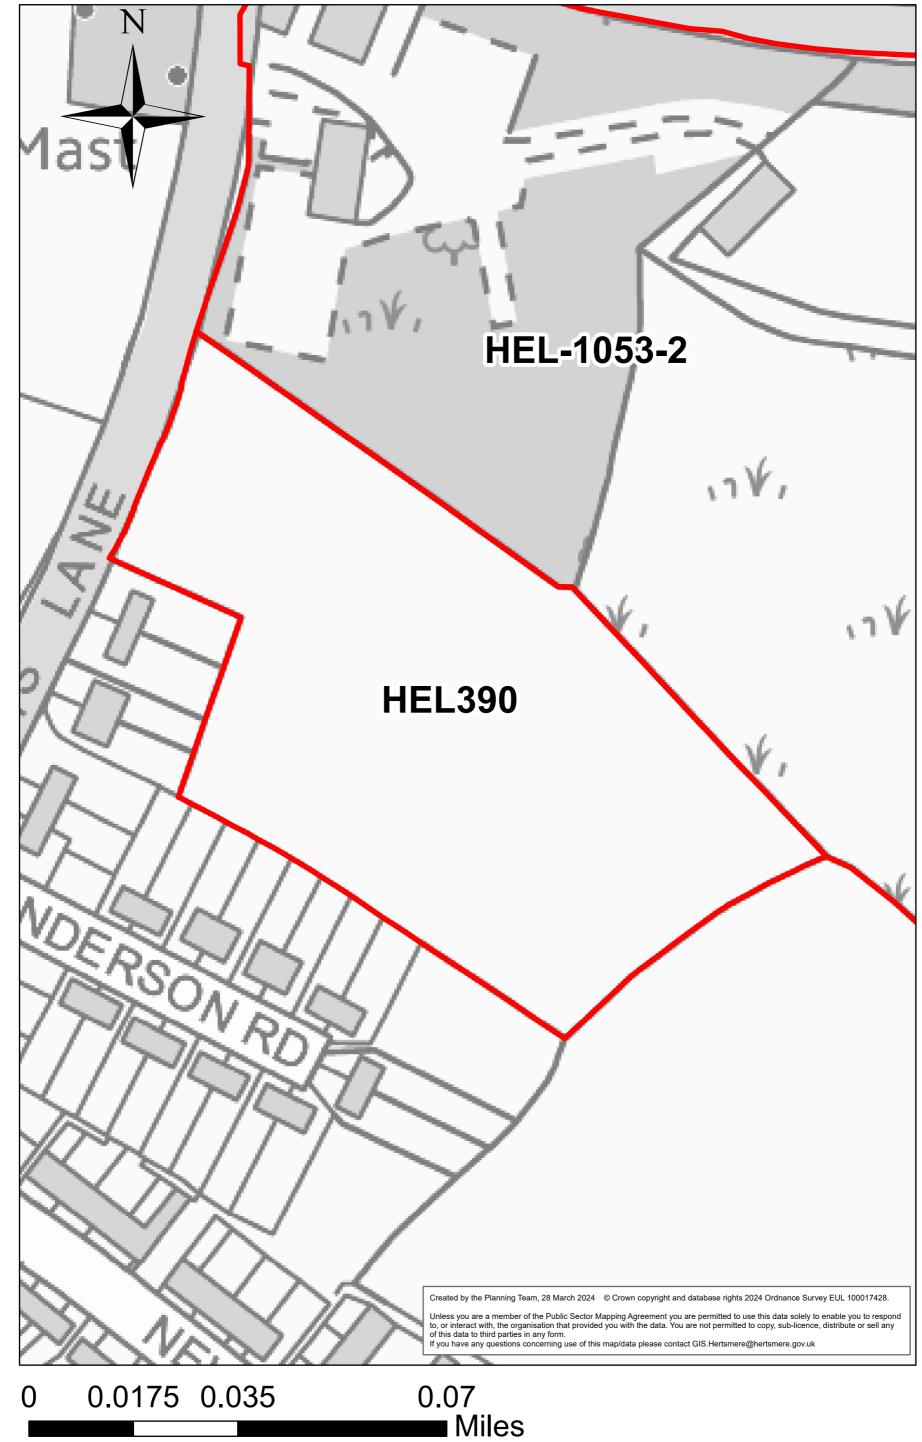

Land off Harris Lane



0.0175 0.035 0

# Rectory Farm Land (overall)



### South of Rectory Farm Savills



Land at 26 Woodhall Lane



## Land West of Shenley



0 0.0475 0.095 0.19 Miles

## HEL-1053-2

#### Land South of Mimms Lane, Shenley



0 0.0425 0.085 0.17 Miles

## HEL-1034-2

## Shenleybury House



0 0.0125 0.025

0.05 Miles

## HEL-1033-2

#### Land at Wild Farm, Shenley





#### HEL-0349-2

Shenley Grange, Shenley





HEL-1061-2

Land Adjoining Pounding House, 67 London Road, Shenley



0 0.0225 0.045 0.09 Miles

#### HEL-0348-2

Land at London Road, Shenley



0 0.035 0.07 0.14 Miles

## HEL-0360-2

#### Land South of Radlett Lane, Shenley





#### Land adj to Wilton End Cottage



0.06

Miles

0 0.015 0.03