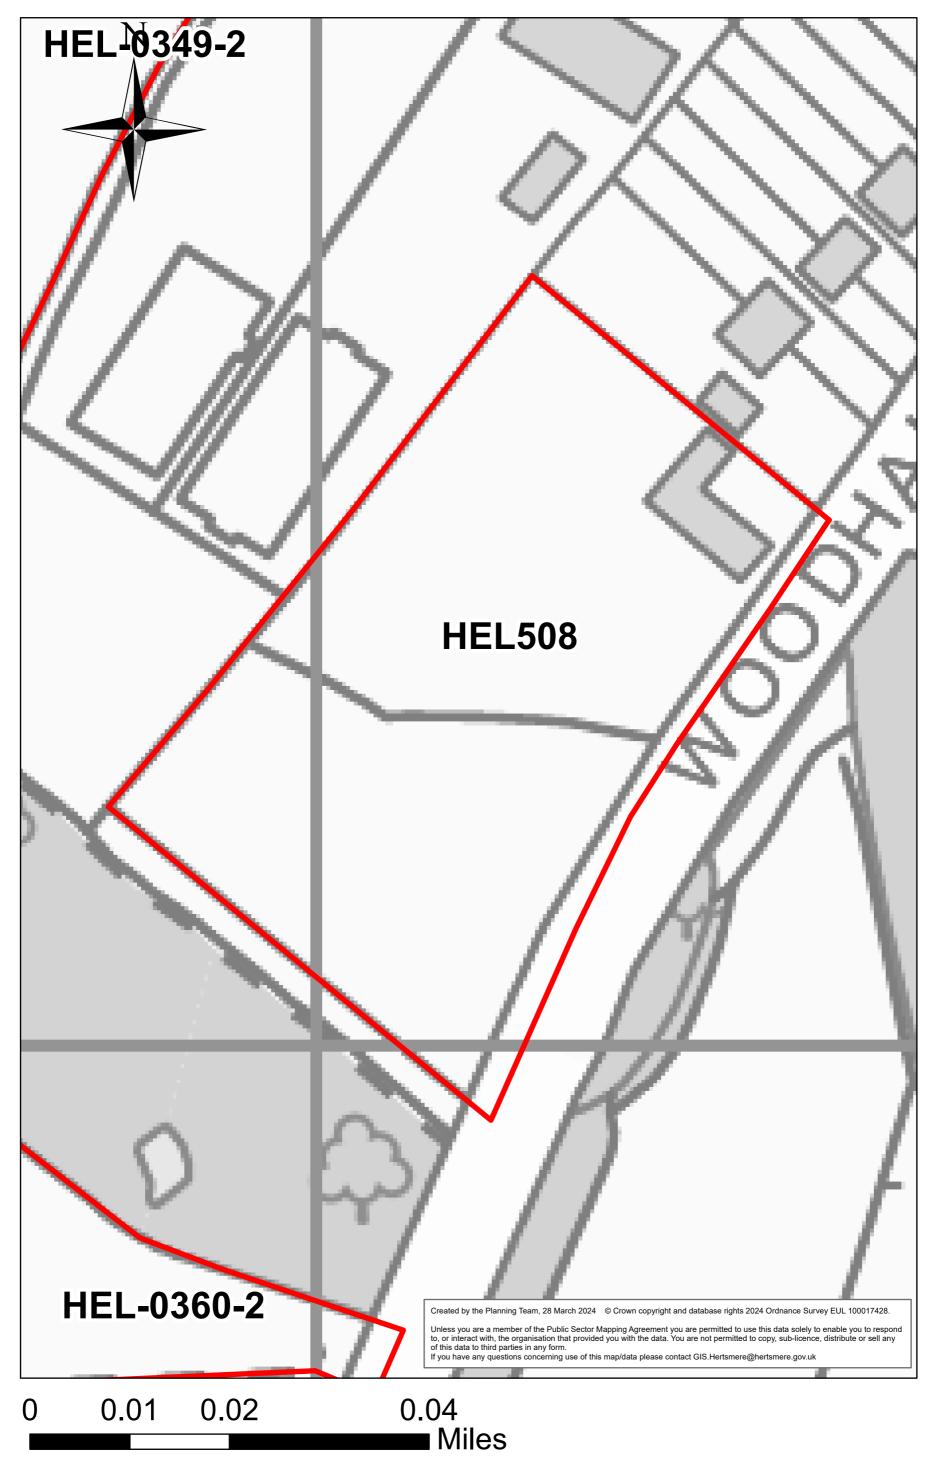

Land off Harris Lane



0.0175 0.035 0

# Rectory Farm Land (overall)



### South of Rectory Farm Savills



Land at 26 Woodhall Lane



## Land West of Shenley



0 0.0475 0.095 0.19 Miles

## HEL-1053-2

#### Land South of Mimms Lane, Shenley



0 0.0425 0.085 0.17 Miles

## HEL-1034-2

## Shenleybury House



0 0.0125 0.025

0.05 Miles

## HEL-1033-2

#### Land at Wild Farm, Shenley





#### HEL-0349-2

Shenley Grange, Shenley





HEL-1061-2

Land Adjoining Pounding House, 67 London Road, Shenley



0 0.0225 0.045 0.09 Miles

#### HEL-0348-2

Land at London Road, Shenley



0 0.035 0.07 0.14 Miles

## HEL-0360-2

#### Land South of Radlett Lane, Shenley





#### Land adj to Wilton End Cottage



0.06

Miles

0 0.015 0.03