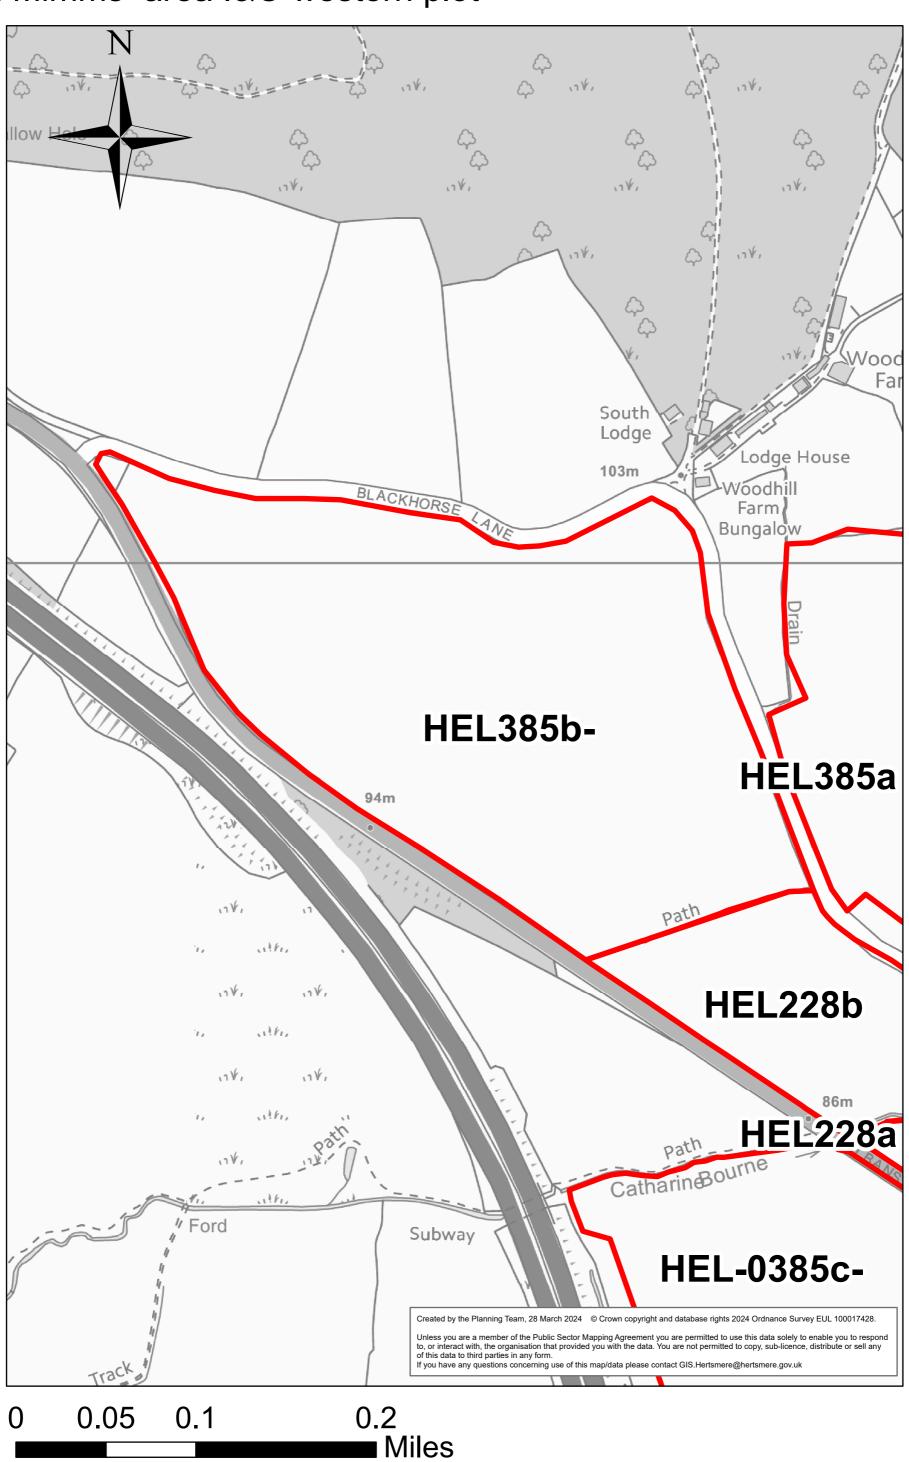

#### Land at Town Farm



HEL228b

### Land north of St Albans Road (site 2)



**HEL320** 

## Land Formerly Part of Earl and Cross Keys Farm (North site)



**HEL321** 

#### Land Formerly Part of Earl and Cross Keys Farm (south)



#### Land North of St Albans Road (site 1)



0 0.0175 0.035 0.07 Miles

#### East of St Albans Road



0 0.0125 0.025 0.05 Miles

#### South of Greyhound Lane



0 0.0475 0.095 0.19 Miles

Land to rear of 31 -61 Blanche Lane



0 0.0175 0.035 0.07 Miles

HEL-1035-2

## The White Hart, St Albans Road



HEL-0173-2

#### Land at Greyhound Lane, South Mimms



#### Popes Farm, South Mimms



# South Mimms area I&O western plot



## South Mimms area I&O southern plot



Land r/o Altus, 4 Blanche Lane (west & east)



0 0.0175 0.035 0.07 Miles