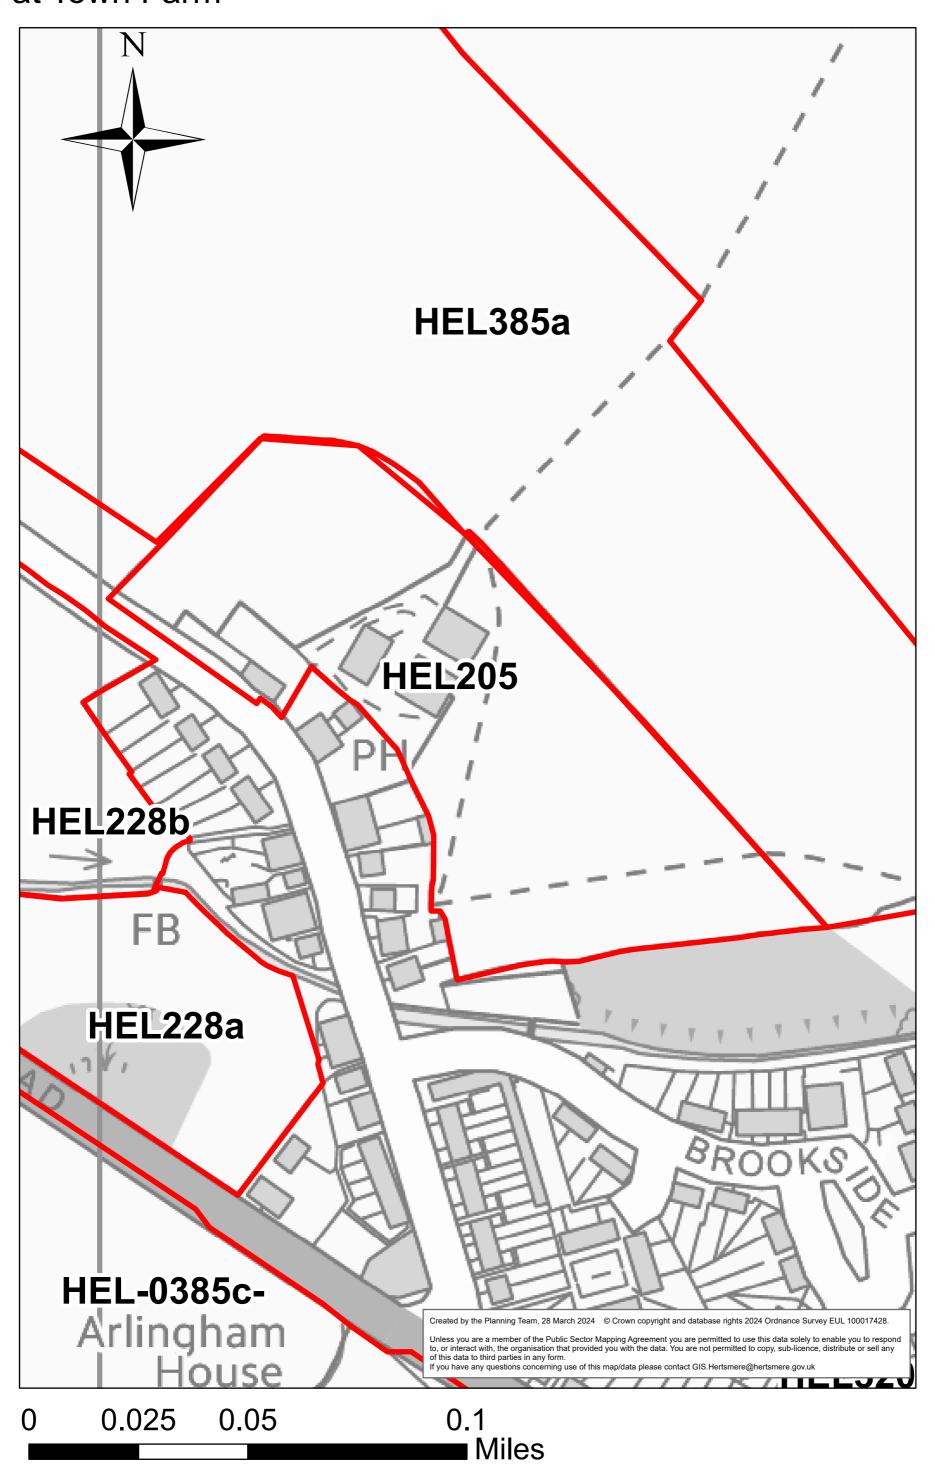

#### Land at Town Farm



HEL228b

### Land north of St Albans Road (site 2)



**HEL320** 

## Land Formerly Part of Earl and Cross Keys Farm (North site)



**HEL321** 

#### Land Formerly Part of Earl and Cross Keys Farm (south)



#### Land North of St Albans Road (site 1)



0 0.0175 0.035 0.07 Miles

#### East of St Albans Road



0 0.0125 0.025 0.05 Miles

#### South of Greyhound Lane



0 0.0475 0.095 0.19 Miles

Land to rear of 31 -61 Blanche Lane



0 0.0175 0.035 0.07 Miles

HEL-1035-2

## The White Hart, St Albans Road



HEL-0173-2

#### Land at Greyhound Lane, South Mimms



#### Popes Farm, South Mimms



# South Mimms area I&O western plot



## South Mimms area I&O southern plot



Land r/o Altus, 4 Blanche Lane (west & east)



0 0.0175 0.035 0.07 Miles