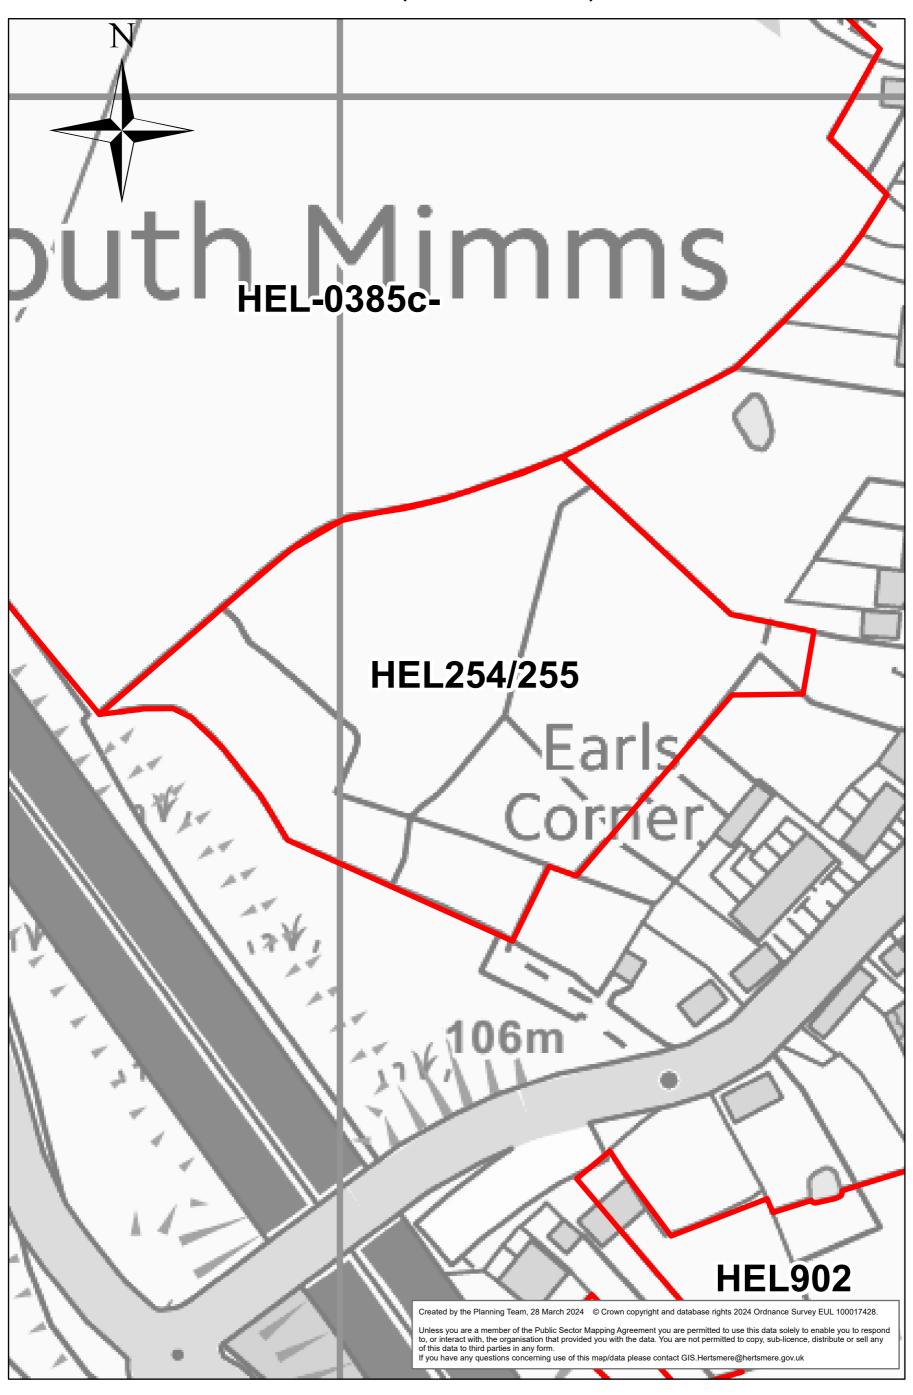

## Land Formerly Part of Earl and Cross Keys Farm (North site)

**HEL321** 

#### Land Formerly Part of Earl and Cross Keys Farm (south)