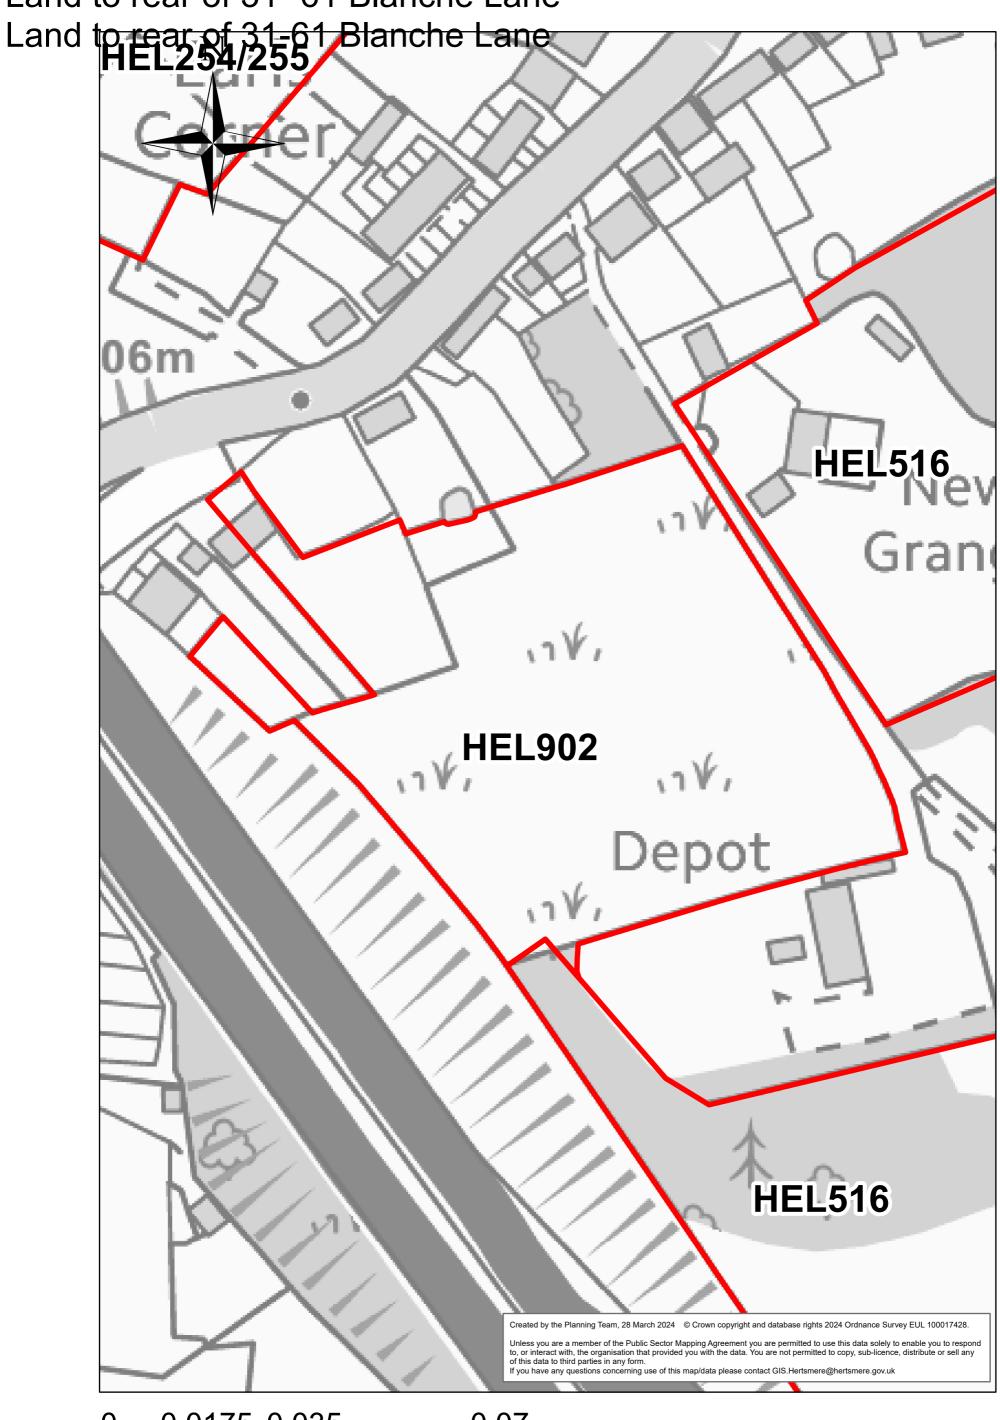

#### South of Greyhound Lane

0 0.0475 0.095 0.19 Miles

Land to rear of 31 -61 Blanche Lane

0 0.0175 0.035 0.07 Miles

HEL-1035-2