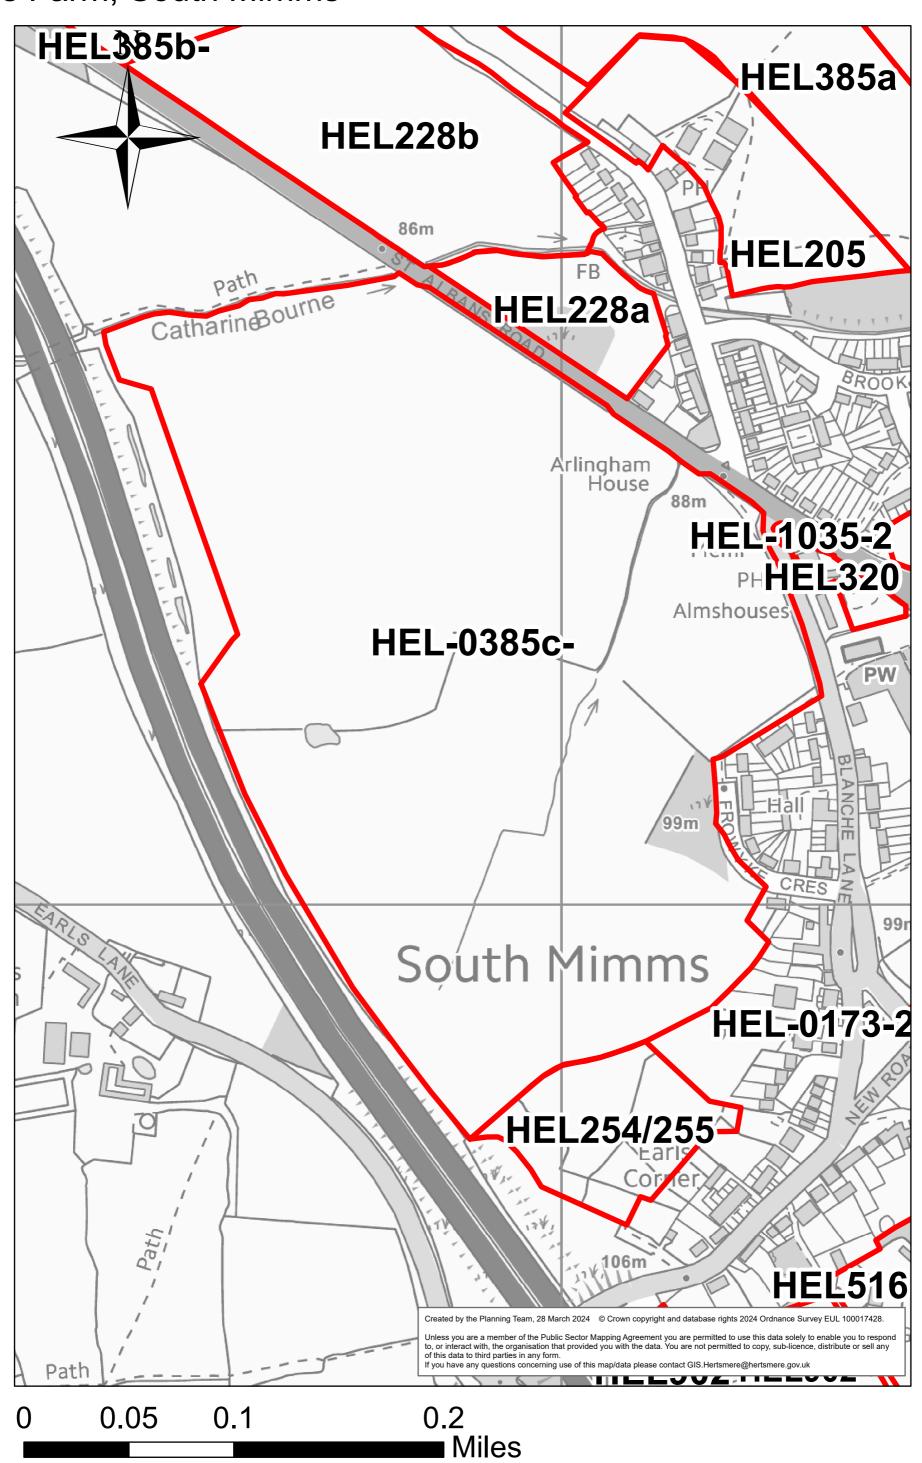

#### Land at Town Farm



HEL228b

### Land north of St Albans Road (site 2)



**HEL320** 

## Land Formerly Part of Earl and Cross Keys Farm (North site)



**HEL321** 

#### Land Formerly Part of Earl and Cross Keys Farm (south)



#### Land North of St Albans Road (site 1)



0 0.0175 0.035 0.07 Miles

#### East of St Albans Road



0 0.0125 0.025 0.05 Miles

#### South of Greyhound Lane



0 0.0475 0.095 0.19 Miles

Land to rear of 31 -61 Blanche Lane



0 0.0175 0.035 0.07 Miles

HEL-1035-2

## The White Hart, St Albans Road



HEL-0173-2

#### Land at Greyhound Lane, South Mimms



#### Popes Farm, South Mimms



# South Mimms area I&O western plot



## South Mimms area I&O southern plot



Land r/o Altus, 4 Blanche Lane (west & east)



0 0.0175 0.035 0.07 Miles