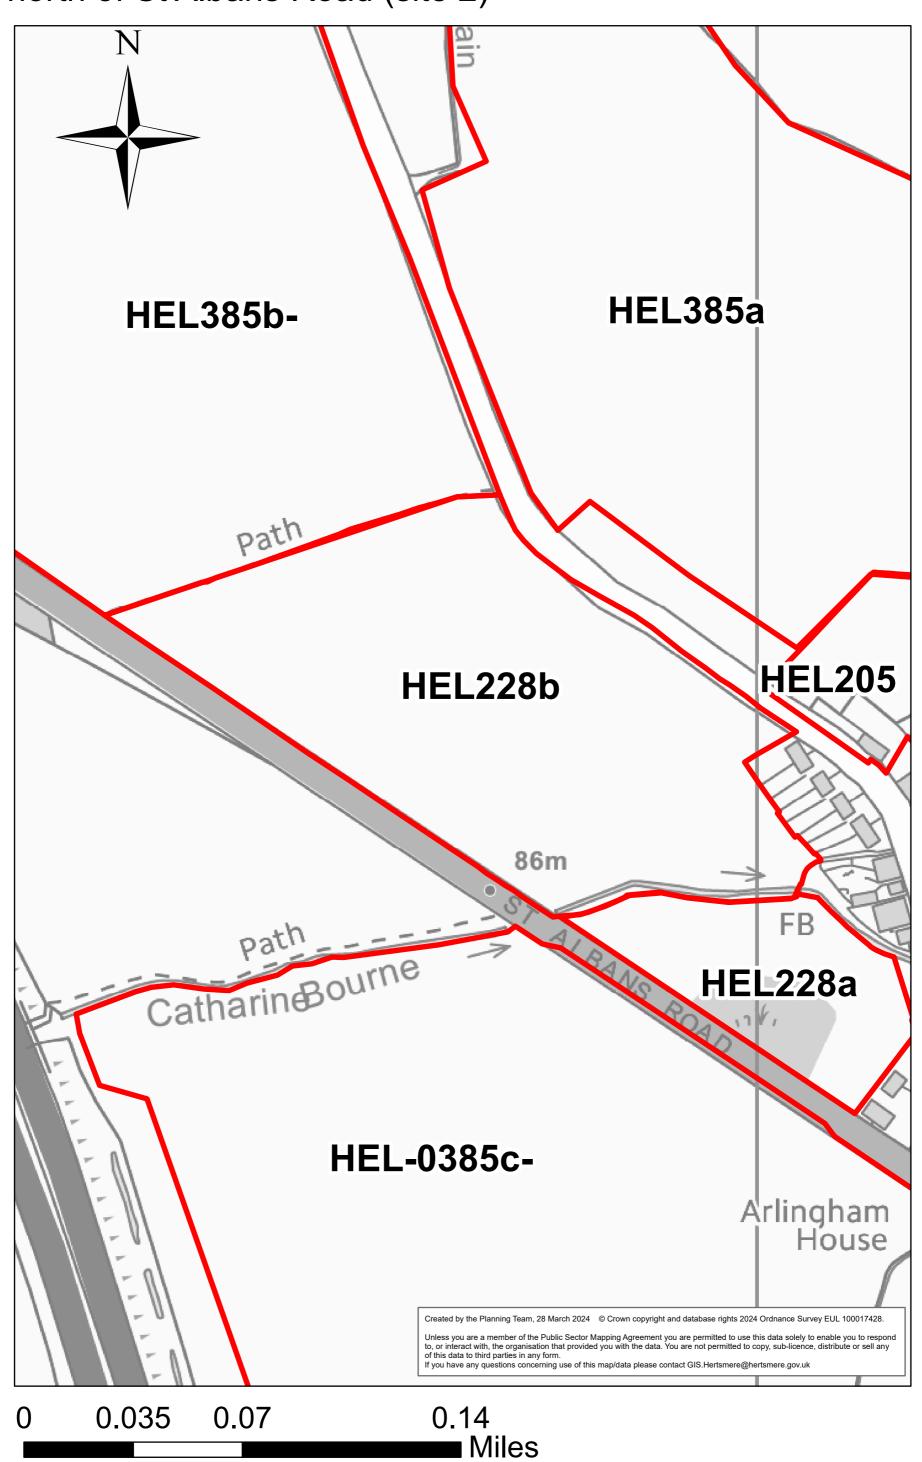

#### Land at Town Farm



HEL228b

### Land north of St Albans Road (site 2)



**HEL320** 

## Land Formerly Part of Earl and Cross Keys Farm (North site)



**HEL321** 

#### Land Formerly Part of Earl and Cross Keys Farm (south)



#### Land North of St Albans Road (site 1)



0 0.0175 0.035 0.07 Miles

#### East of St Albans Road



0 0.0125 0.025 0.05 Miles

#### South of Greyhound Lane



0 0.0475 0.095 0.19 Miles

Land to rear of 31 -61 Blanche Lane



0 0.0175 0.035 0.07 Miles

HEL-1035-2

## The White Hart, St Albans Road



HEL-0173-2

#### Land at Greyhound Lane, South Mimms



#### Popes Farm, South Mimms



# South Mimms area I&O western plot



## South Mimms area I&O southern plot



Land r/o Altus, 4 Blanche Lane (west & east)



0 0.0175 0.035 0.07 Miles