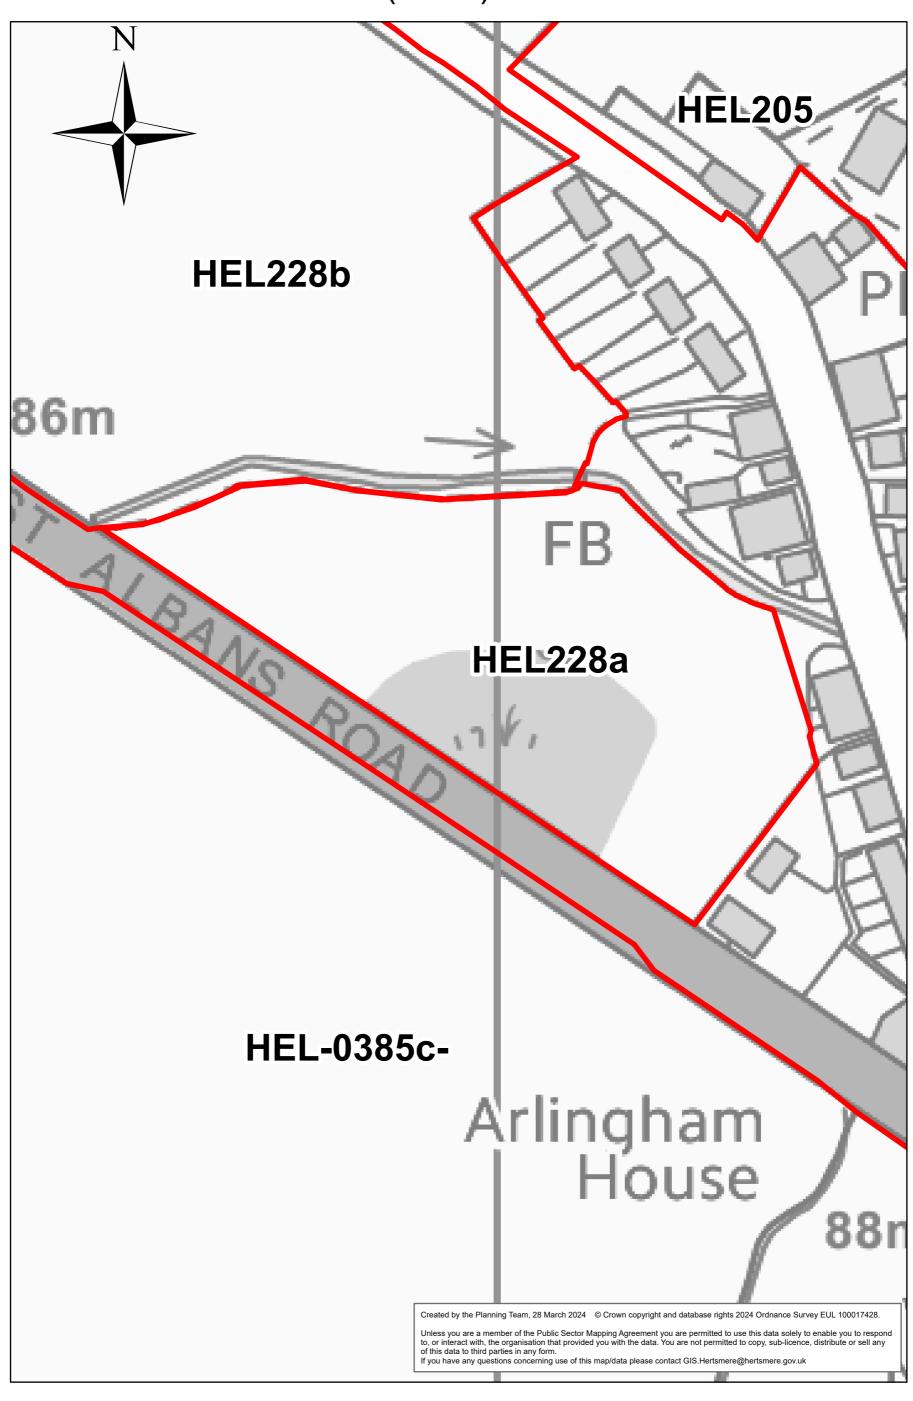

#### Land at Town Farm

HEL228b

#### East of St Albans Road

0 0.0125 0.025 0.05 Miles