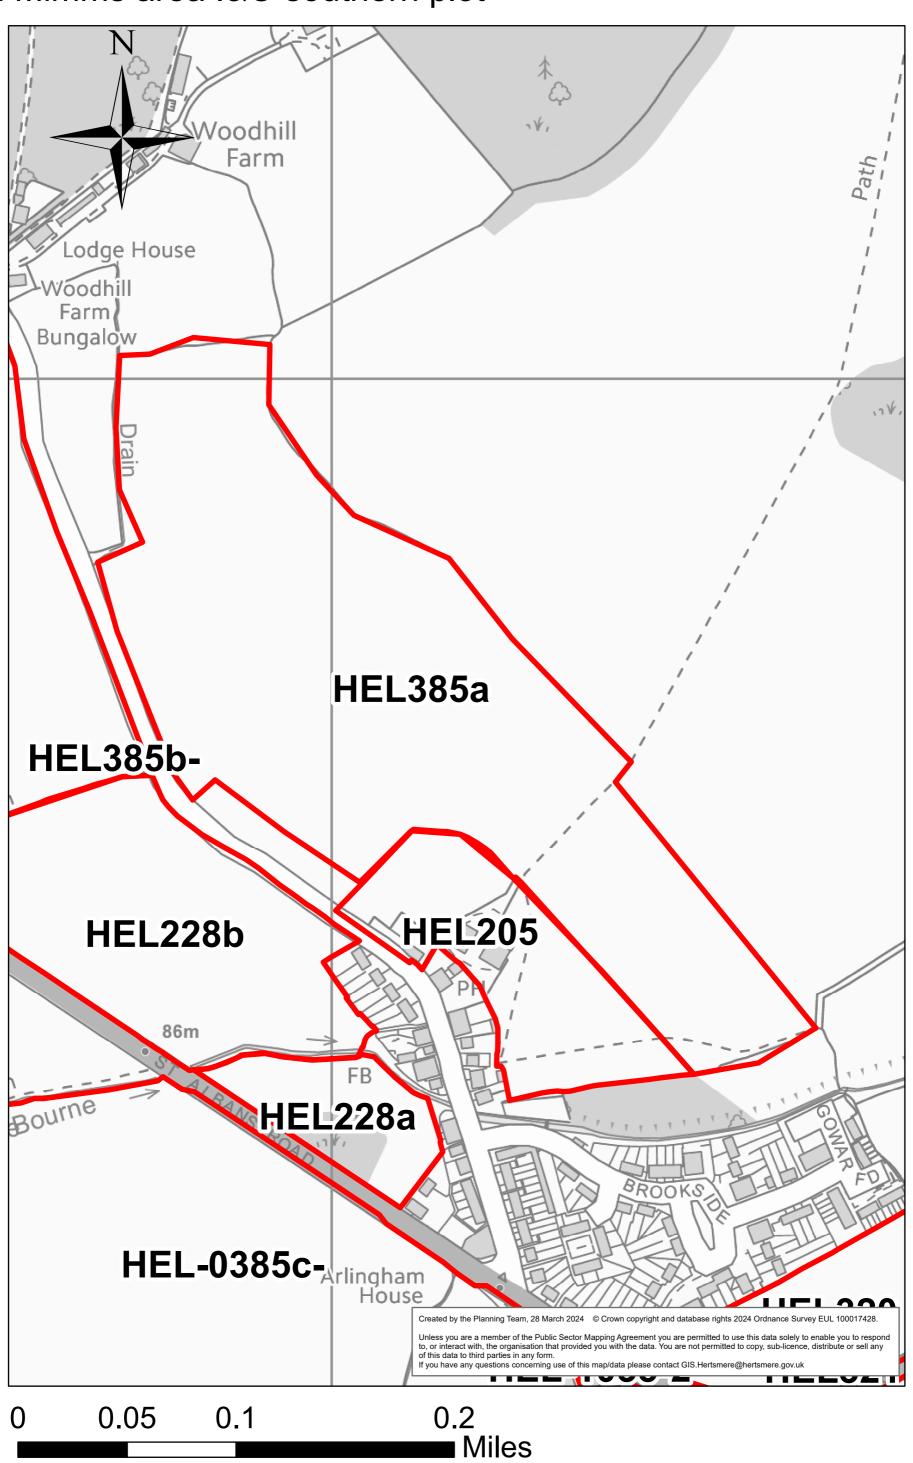

#### Land at Town Farm

HEL228b

## South Mimms area I&O southern plot

Land r/o Altus, 4 Blanche Lane (west & east)

0 0.0175 0.035 0.07 Miles