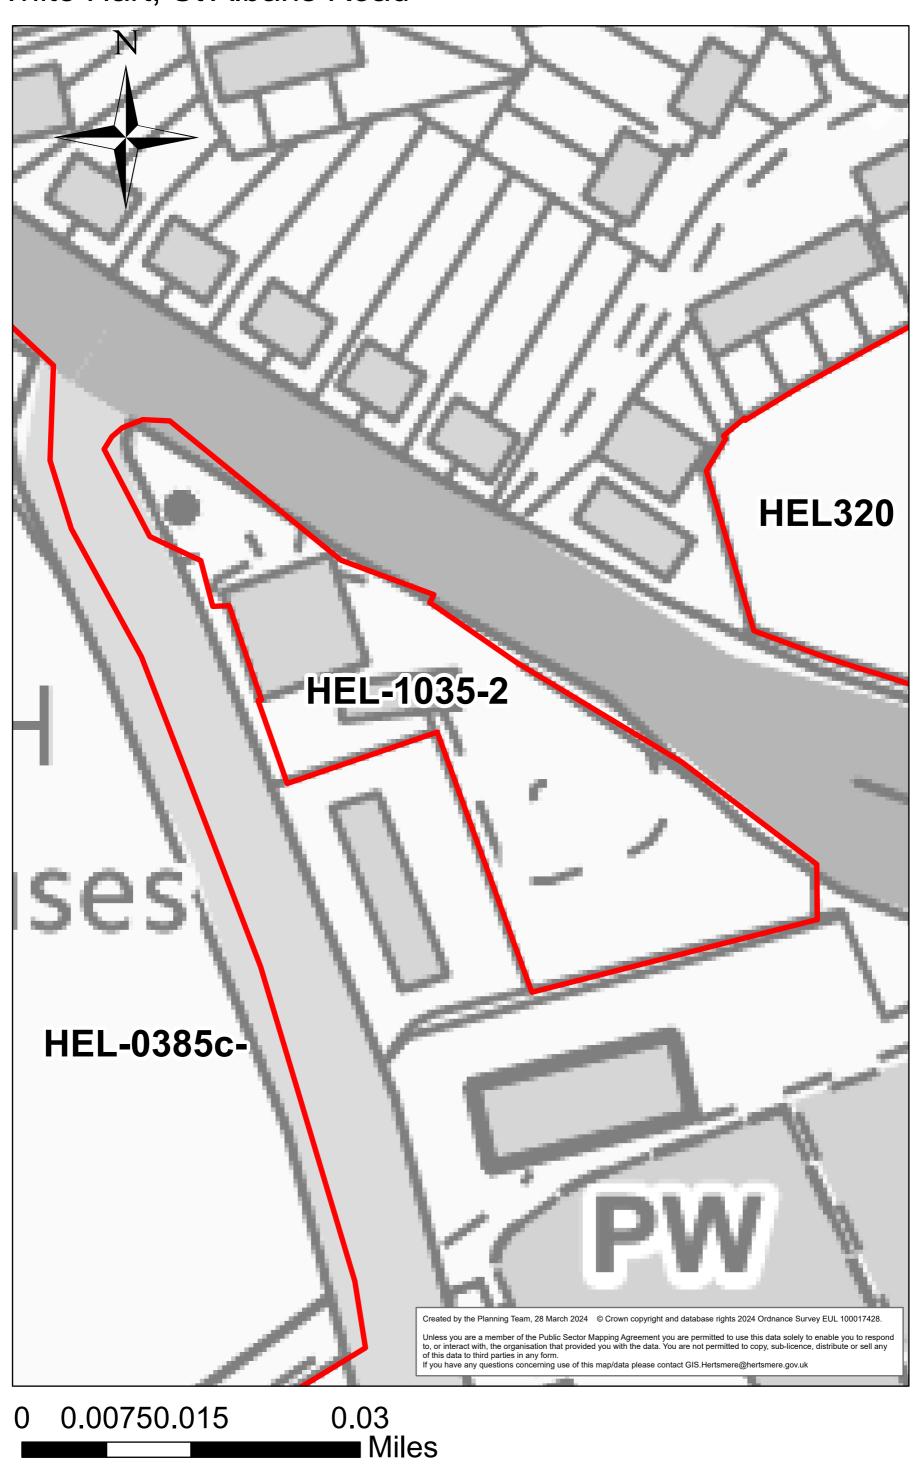

#### Land at Town Farm



HEL228b

### Land north of St Albans Road (site 2)



**HEL320** 

## Land Formerly Part of Earl and Cross Keys Farm (North site)



**HEL321** 

#### Land Formerly Part of Earl and Cross Keys Farm (south)



#### Land North of St Albans Road (site 1)



0 0.0175 0.035 0.07 Miles

#### East of St Albans Road



0 0.0125 0.025 0.05 Miles

#### South of Greyhound Lane



0 0.0475 0.095 0.19 Miles

Land to rear of 31 -61 Blanche Lane



0 0.0175 0.035 0.07 Miles

HEL-1035-2

## The White Hart, St Albans Road



HEL-0173-2

#### Land at Greyhound Lane, South Mimms



#### Popes Farm, South Mimms



# South Mimms area I&O western plot



## South Mimms area I&O southern plot



Land r/o Altus, 4 Blanche Lane (west & east)



0 0.0175 0.035 0.07 Miles