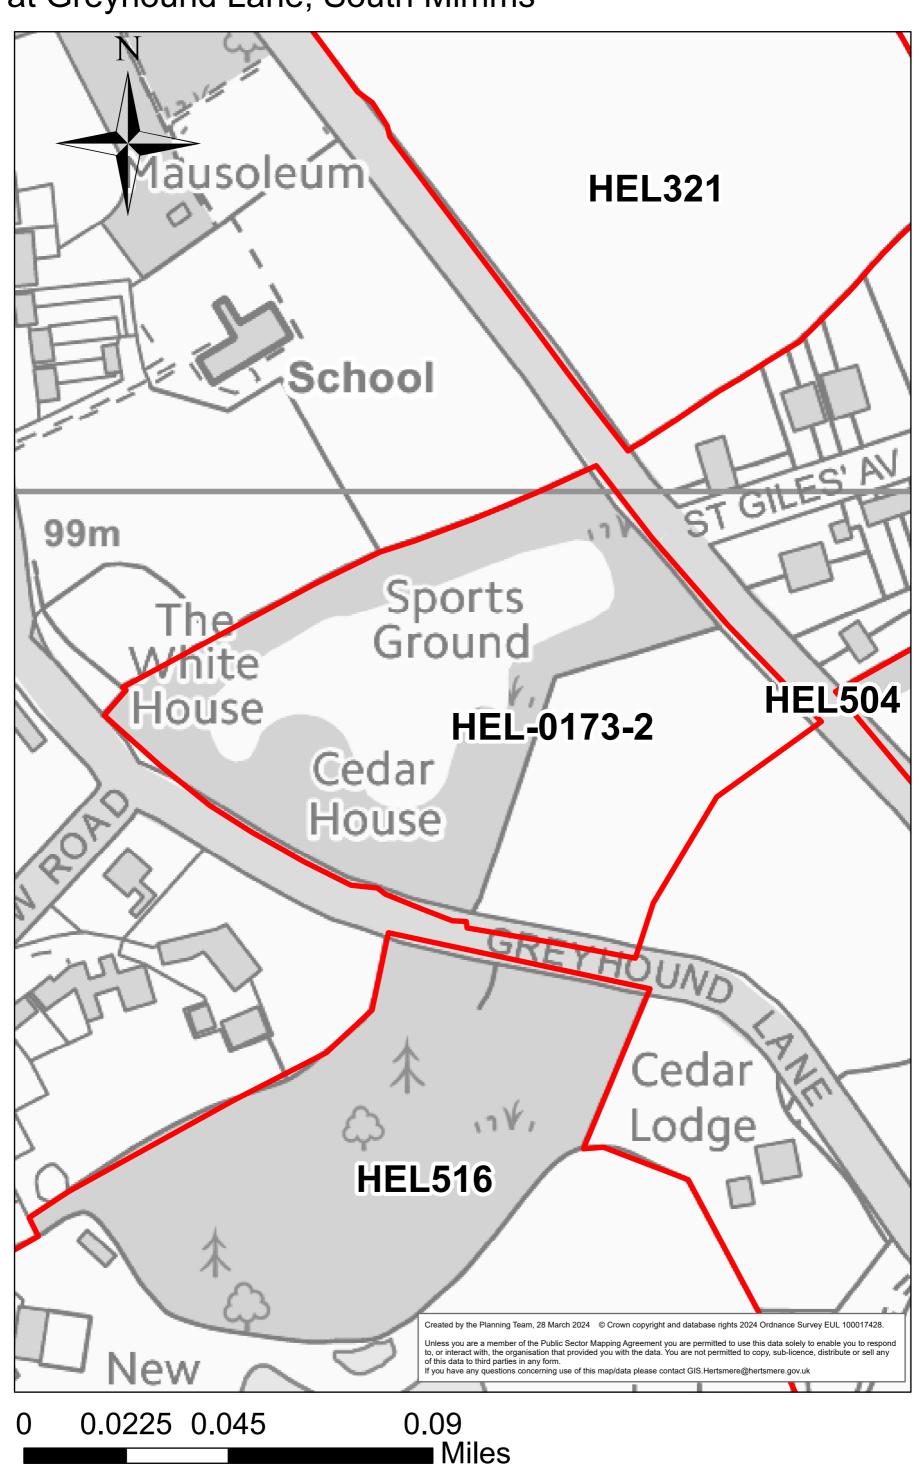

#### Land at Town Farm



HEL228b

### Land north of St Albans Road (site 2)



**HEL320** 

## Land Formerly Part of Earl and Cross Keys Farm (North site)



**HEL321** 

#### Land Formerly Part of Earl and Cross Keys Farm (south)



#### Land North of St Albans Road (site 1)



0 0.0175 0.035 0.07 Miles

#### East of St Albans Road



0 0.0125 0.025 0.05 Miles

#### South of Greyhound Lane



0 0.0475 0.095 0.19 Miles

Land to rear of 31 -61 Blanche Lane



0 0.0175 0.035 0.07 Miles

HEL-1035-2

## The White Hart, St Albans Road



HEL-0173-2

#### Land at Greyhound Lane, South Mimms



#### Popes Farm, South Mimms



# South Mimms area I&O western plot



## South Mimms area I&O southern plot



Land r/o Altus, 4 Blanche Lane (west & east)



0 0.0175 0.035 0.07 Miles