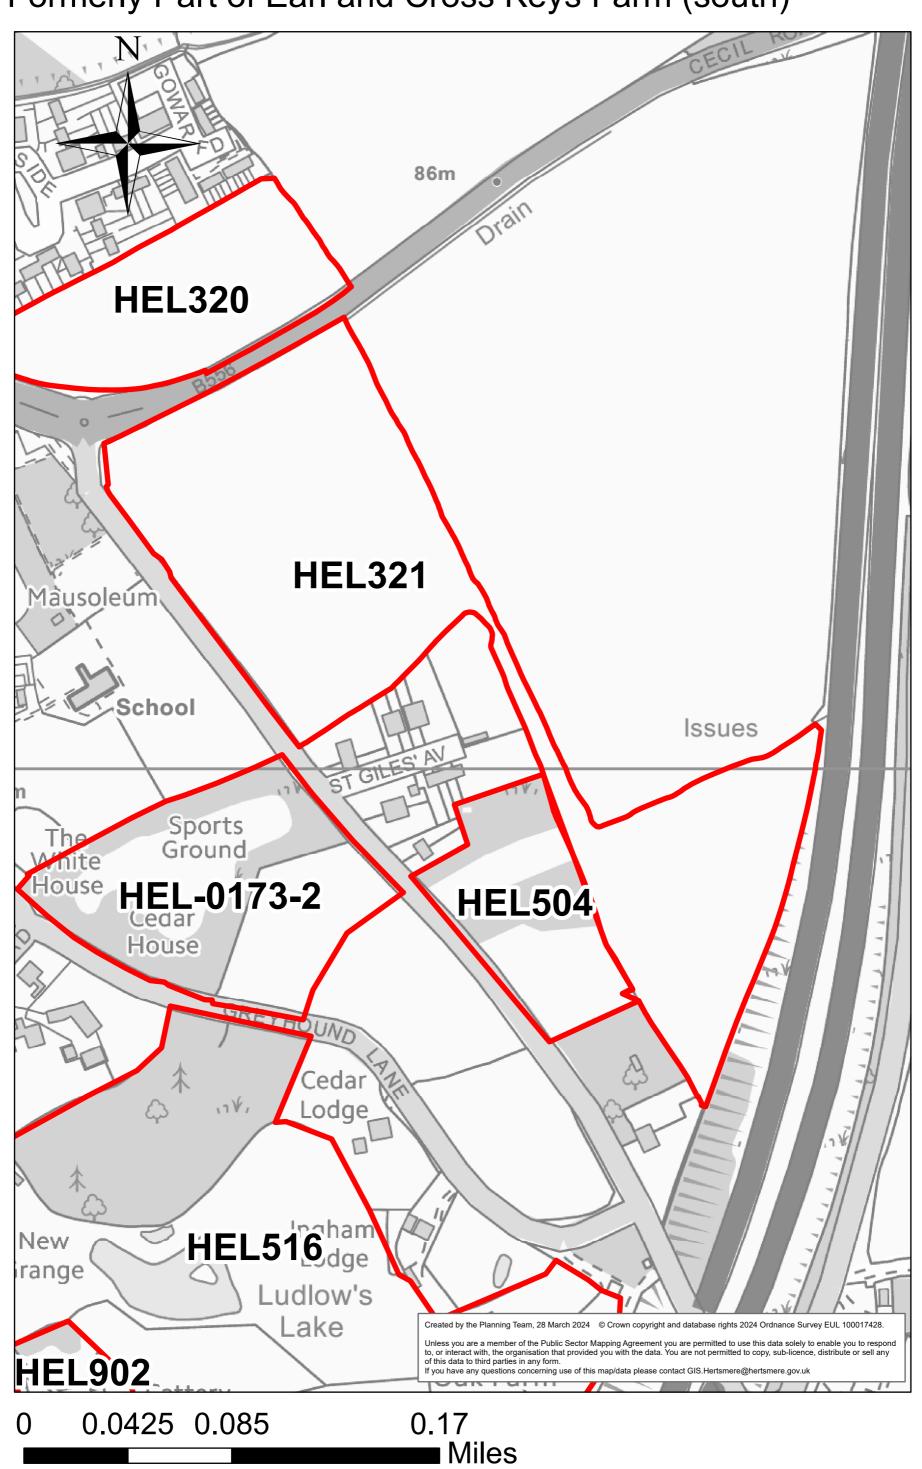

#### Land at Town Farm



HEL228b

### Land north of St Albans Road (site 2)



**HEL320** 

## Land Formerly Part of Earl and Cross Keys Farm (North site)



**HEL321** 

#### Land Formerly Part of Earl and Cross Keys Farm (south)



#### Land North of St Albans Road (site 1)



0 0.0175 0.035 0.07 Miles

#### East of St Albans Road



0 0.0125 0.025 0.05 Miles

#### South of Greyhound Lane



0 0.0475 0.095 0.19 Miles

Land to rear of 31 -61 Blanche Lane



0 0.0175 0.035 0.07 Miles

HEL-1035-2

## The White Hart, St Albans Road



HEL-0173-2

#### Land at Greyhound Lane, South Mimms



#### Popes Farm, South Mimms



# South Mimms area I&O western plot



## South Mimms area I&O southern plot



Land r/o Altus, 4 Blanche Lane (west & east)



0 0.0175 0.035 0.07 Miles