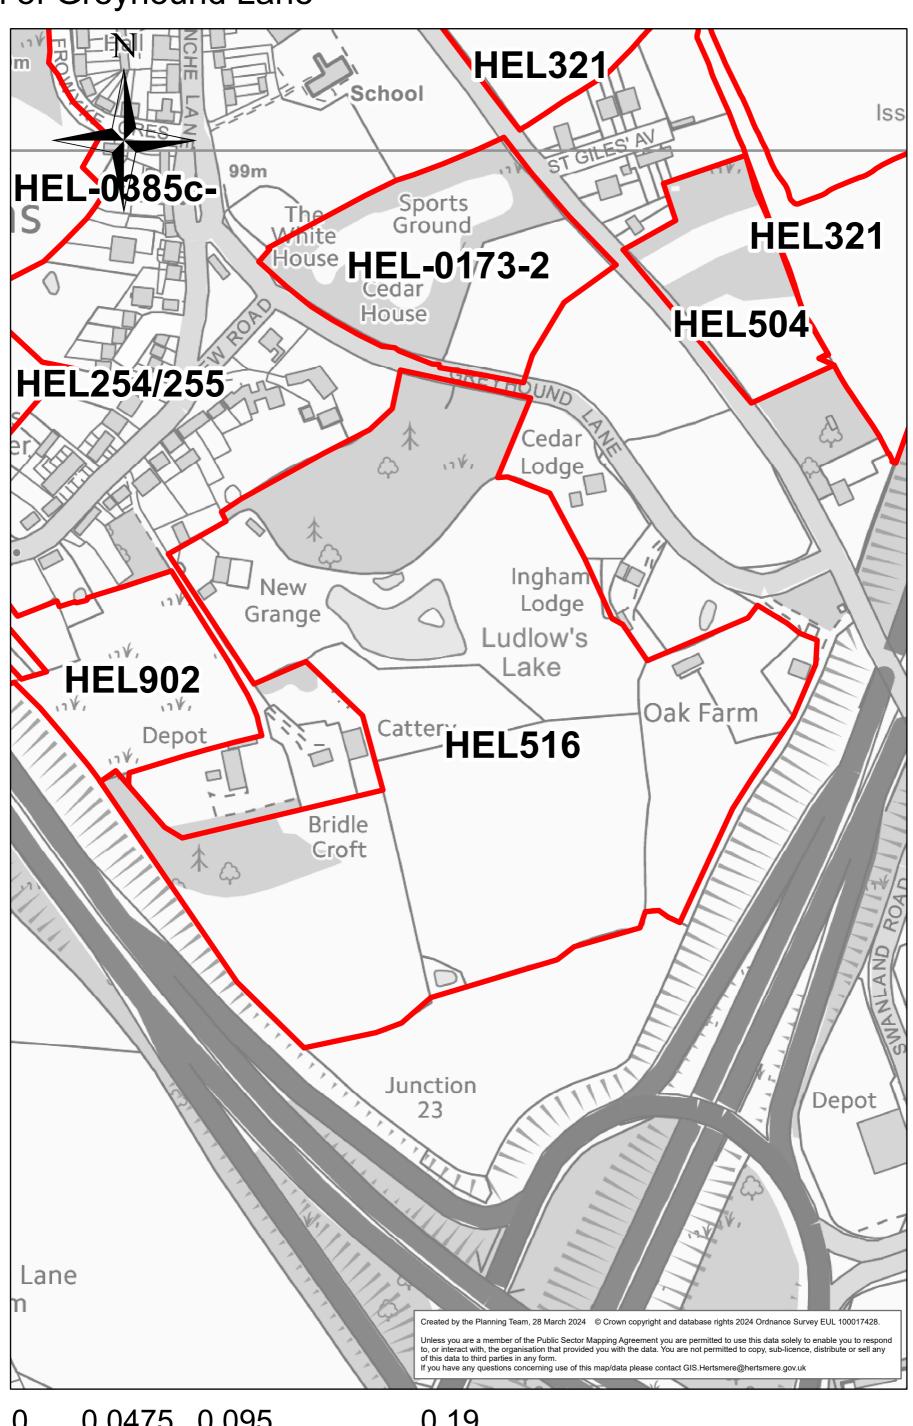

#### South of Greyhound Lane

0 0.0475 0.095 0.19 Miles

Land to rear of 31 -61 Blanche Lane

0 0.0175 0.035 0.07 Miles

HEL-1035-2

#### Land at Greyhound Lane, South Mimms