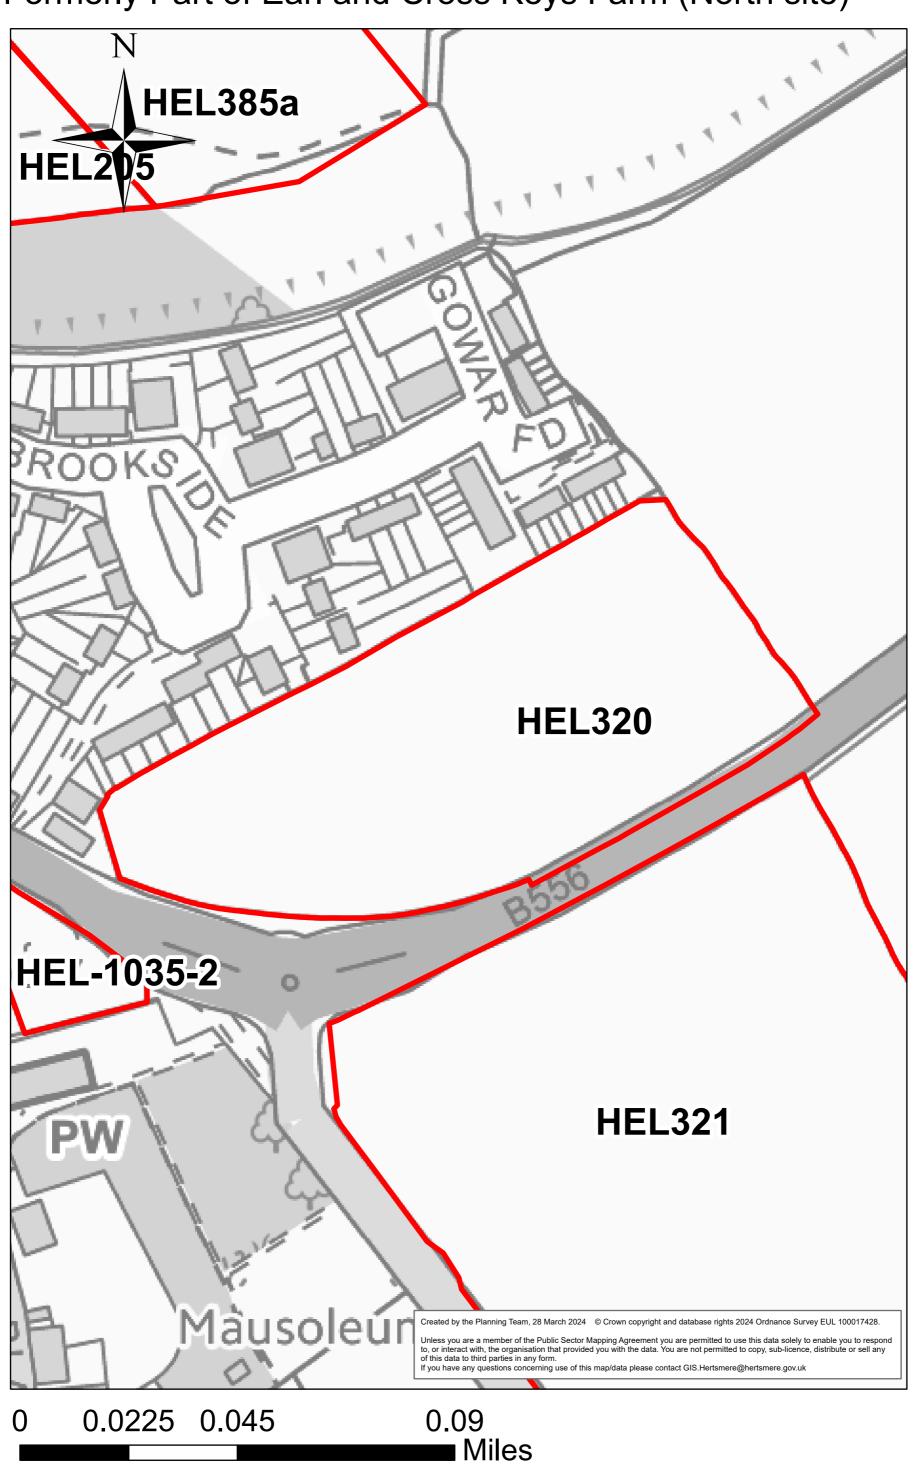

#### Land at Town Farm



HEL228b

### Land north of St Albans Road (site 2)



**HEL320** 

## Land Formerly Part of Earl and Cross Keys Farm (North site)



**HEL321** 

#### Land Formerly Part of Earl and Cross Keys Farm (south)



#### Land North of St Albans Road (site 1)



0 0.0175 0.035 0.07 Miles

#### East of St Albans Road



0 0.0125 0.025 0.05 Miles

#### South of Greyhound Lane



0 0.0475 0.095 0.19 Miles

Land to rear of 31 -61 Blanche Lane



0 0.0175 0.035 0.07 Miles

HEL-1035-2

## The White Hart, St Albans Road



HEL-0173-2

#### Land at Greyhound Lane, South Mimms



#### Popes Farm, South Mimms



# South Mimms area I&O western plot



## South Mimms area I&O southern plot



Land r/o Altus, 4 Blanche Lane (west & east)



0 0.0175 0.035 0.07 Miles