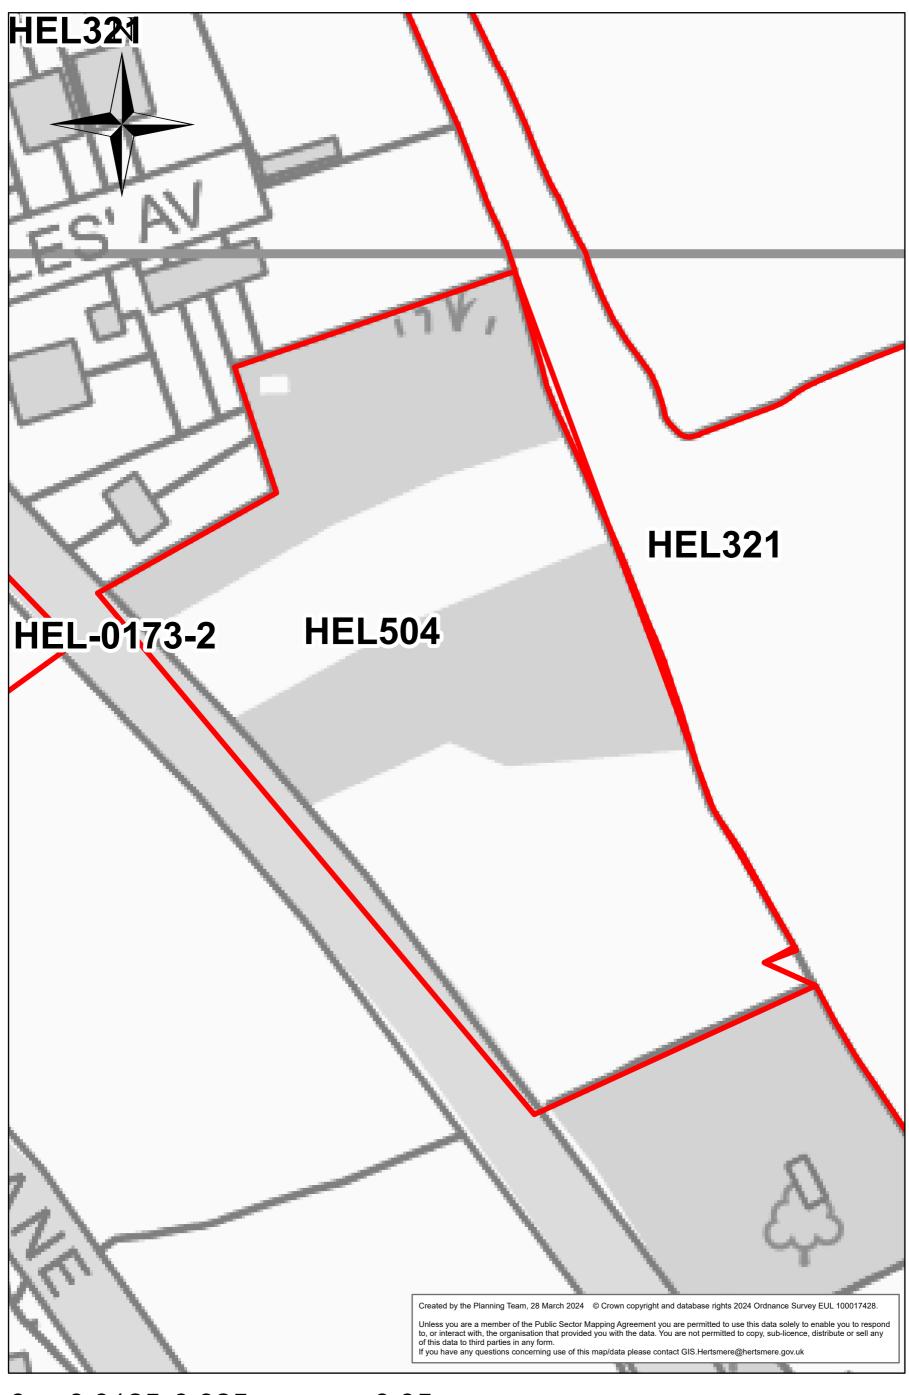

## Land Formerly Part of Earl and Cross Keys Farm (North site)

**HEL321** 

#### Land Formerly Part of Earl and Cross Keys Farm (south)