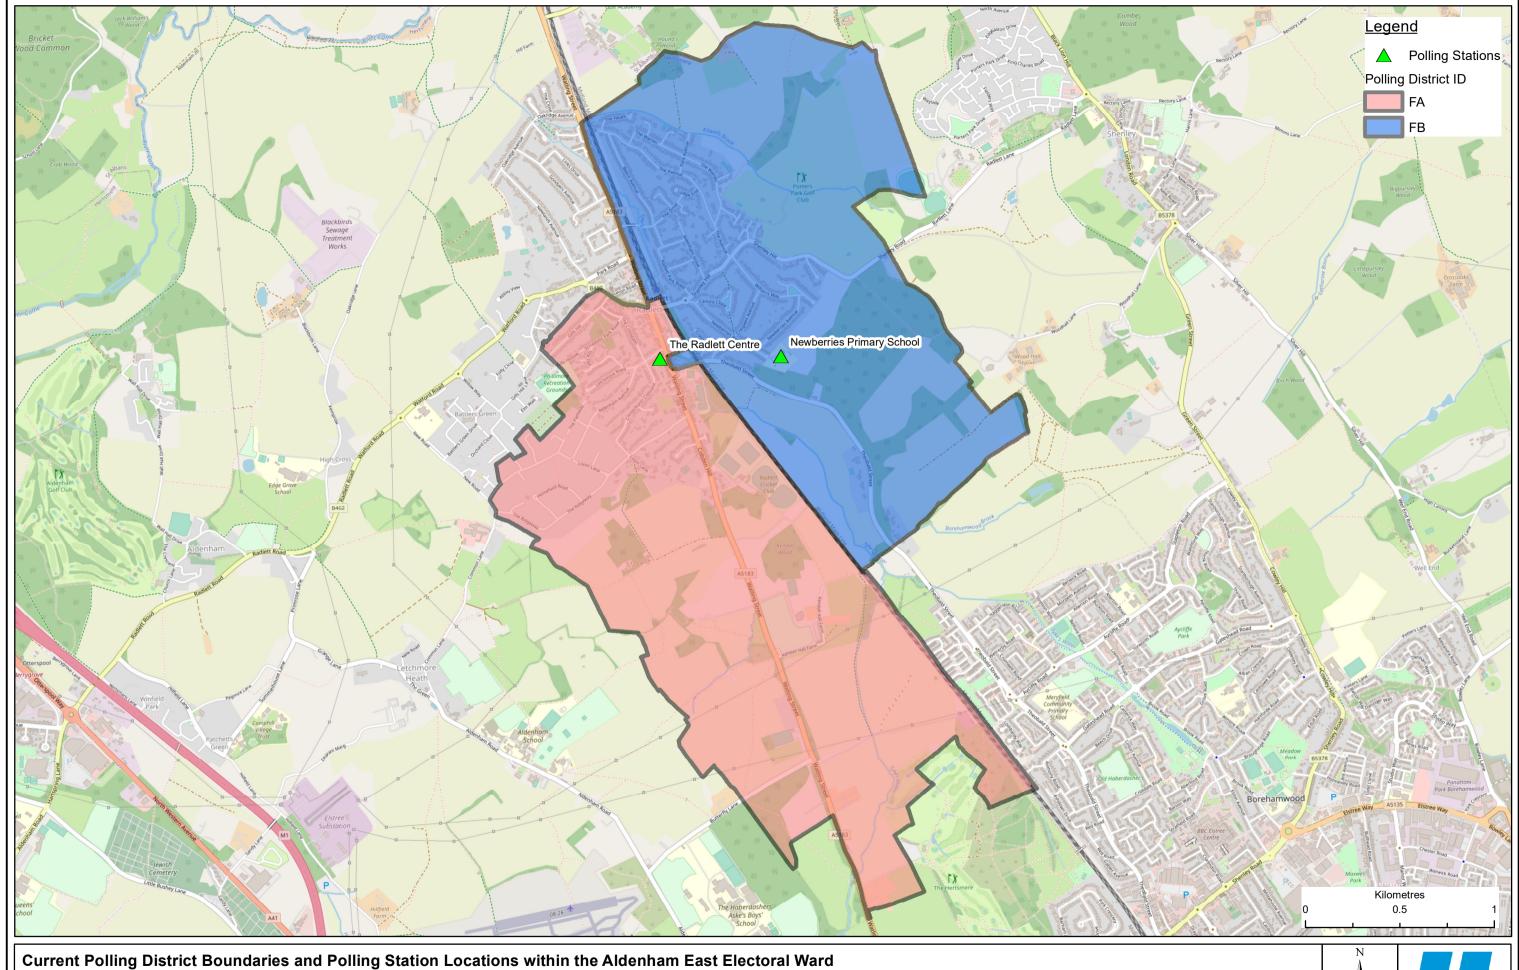

Created by James Tibenham, in the GIS Team, 17 August 2023

© Crown copyright and database rights 2023 Ordnance Survey EUL 100017428.

Unless you are a member of the Public Sector Mapping Agreement you are permitted to use this data solely to enable you to respond to, or interact with, the organisation that provided you with the data. You are not permitted to copy, sub-licence, distribute or sell any of this data to third parties in any form. If you have any questions concerning use of this map/data please contact GIS.Hertsmere@hertsmere.gov.uk © OpenStreetMap (and) contributors, CC-BY-SA