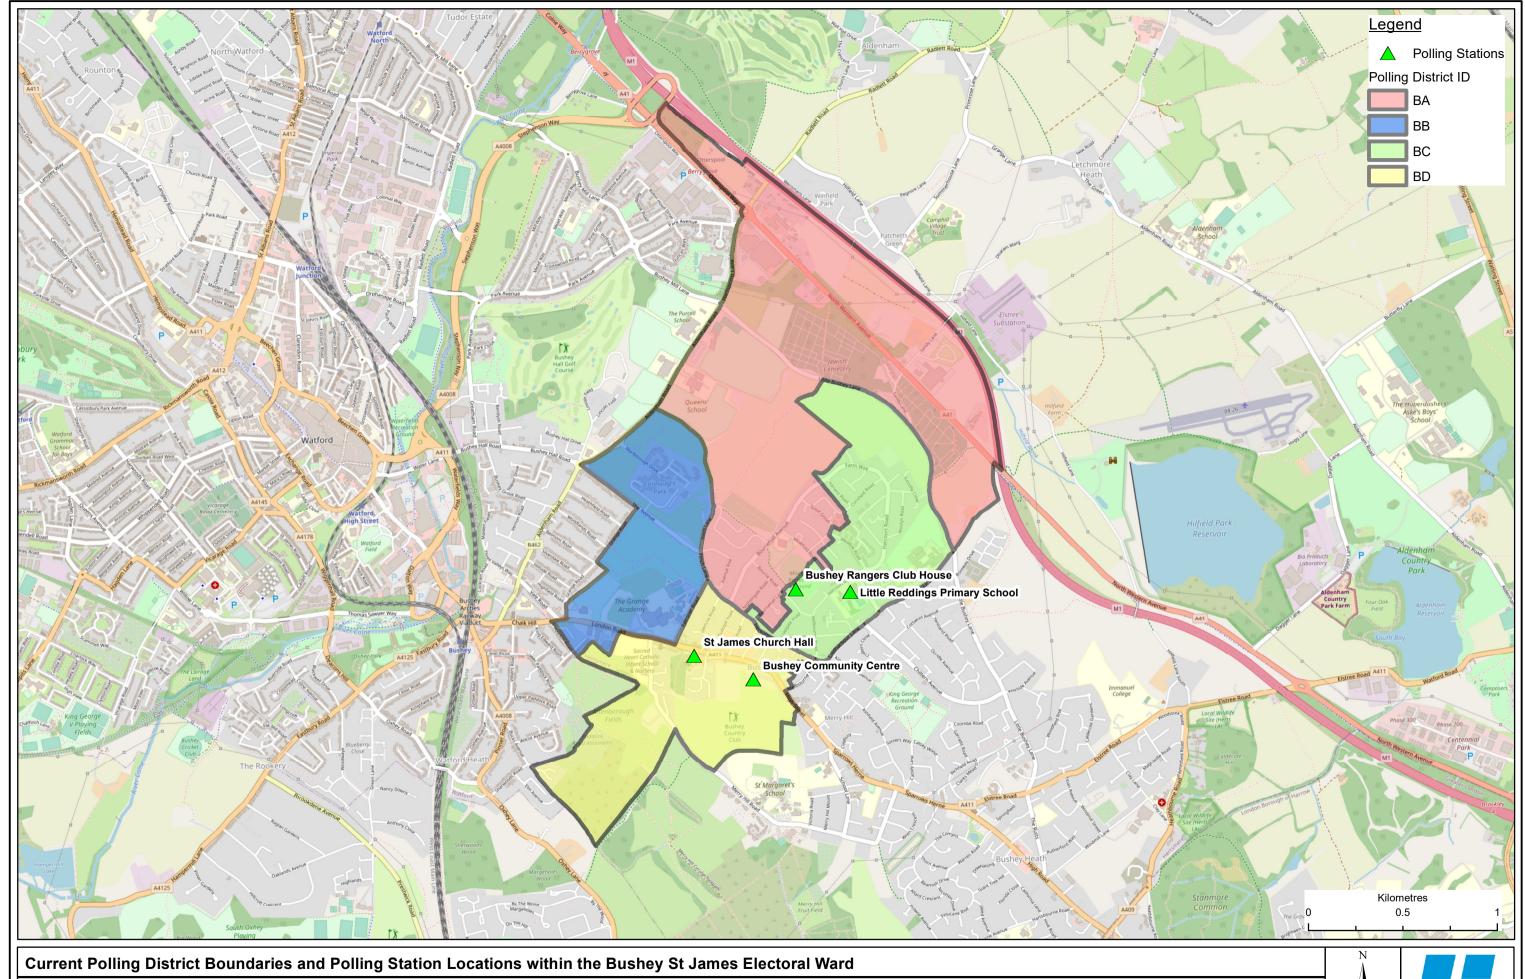

Created by James Tibenham, in the GIS Team, 17 August 2023

© Crown copyright and database rights 2023 Ordnance Survey EUL 100017428.

Unless you are a member of the Public Sector Mapping Agreement you are permitted to use this data solely to enable you to respond to, or interact with, the organisation that provided you with the data. You are not permitted to copy, sub-licence, distribute or sell any of this data to third parties in any form. If you have any questions concerning use of this map/data please contact GIS.Hertsmere@hertsmere.gov.uk © OpenStreetMap (and) contributors, CC-BY-SA



Viewed at A3