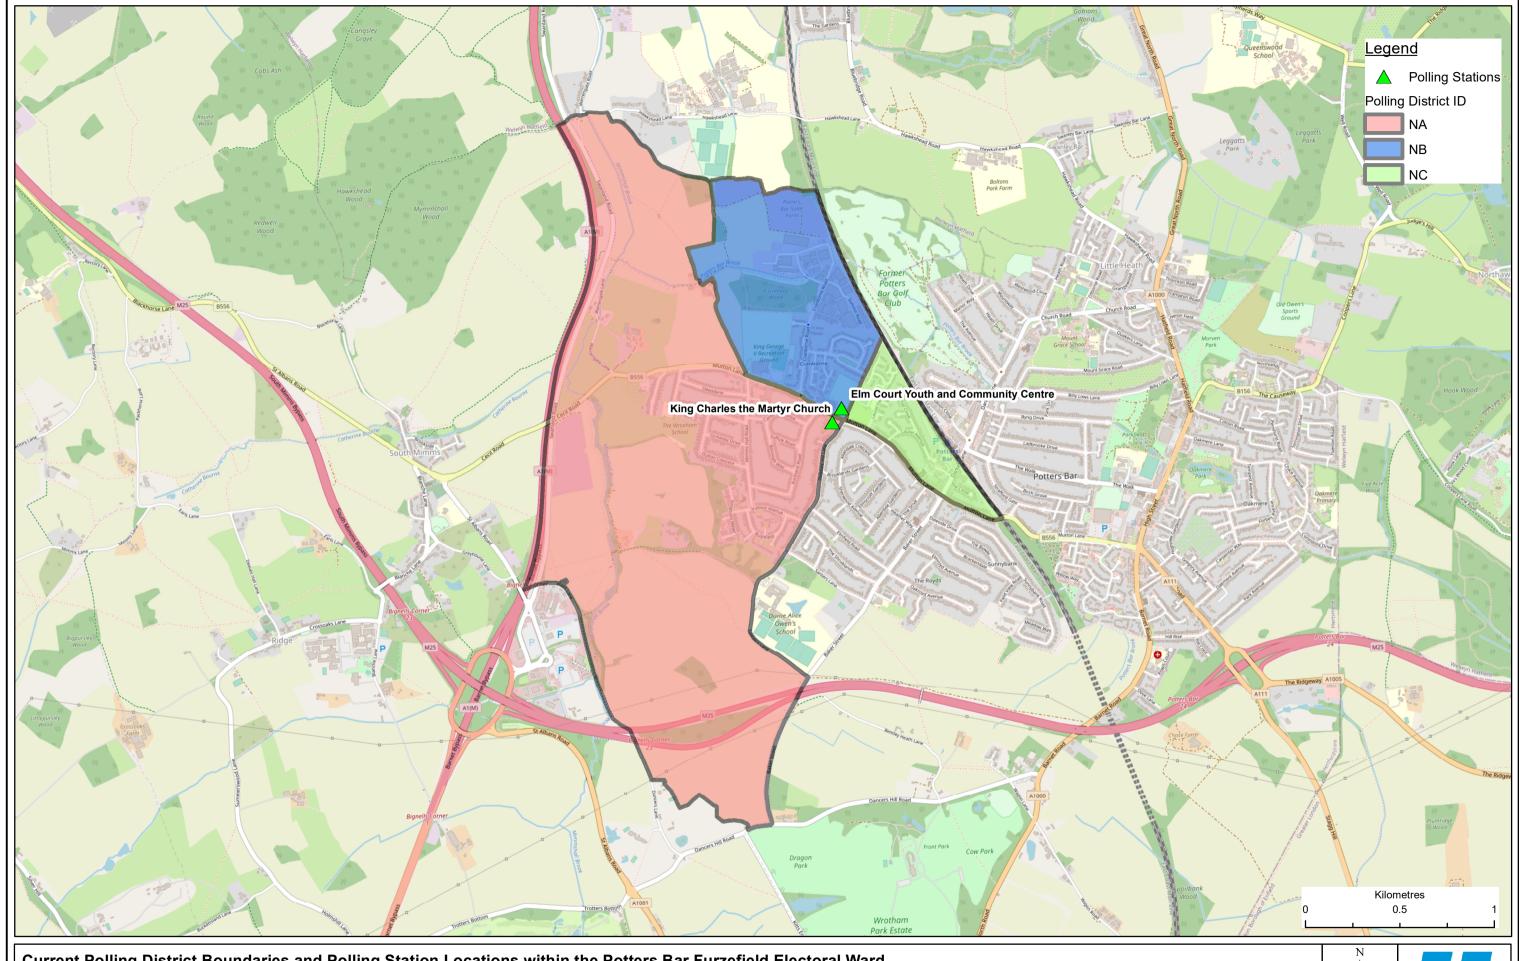

## Current Polling District Boundaries and Polling Station Locations within the Potters Bar Furzefield Electoral Ward

Created by James Tibenham, in the GIS Team, 30 August 2023

© Crown copyright and database rights 2023 Ordnance Survey EUL 100017428.