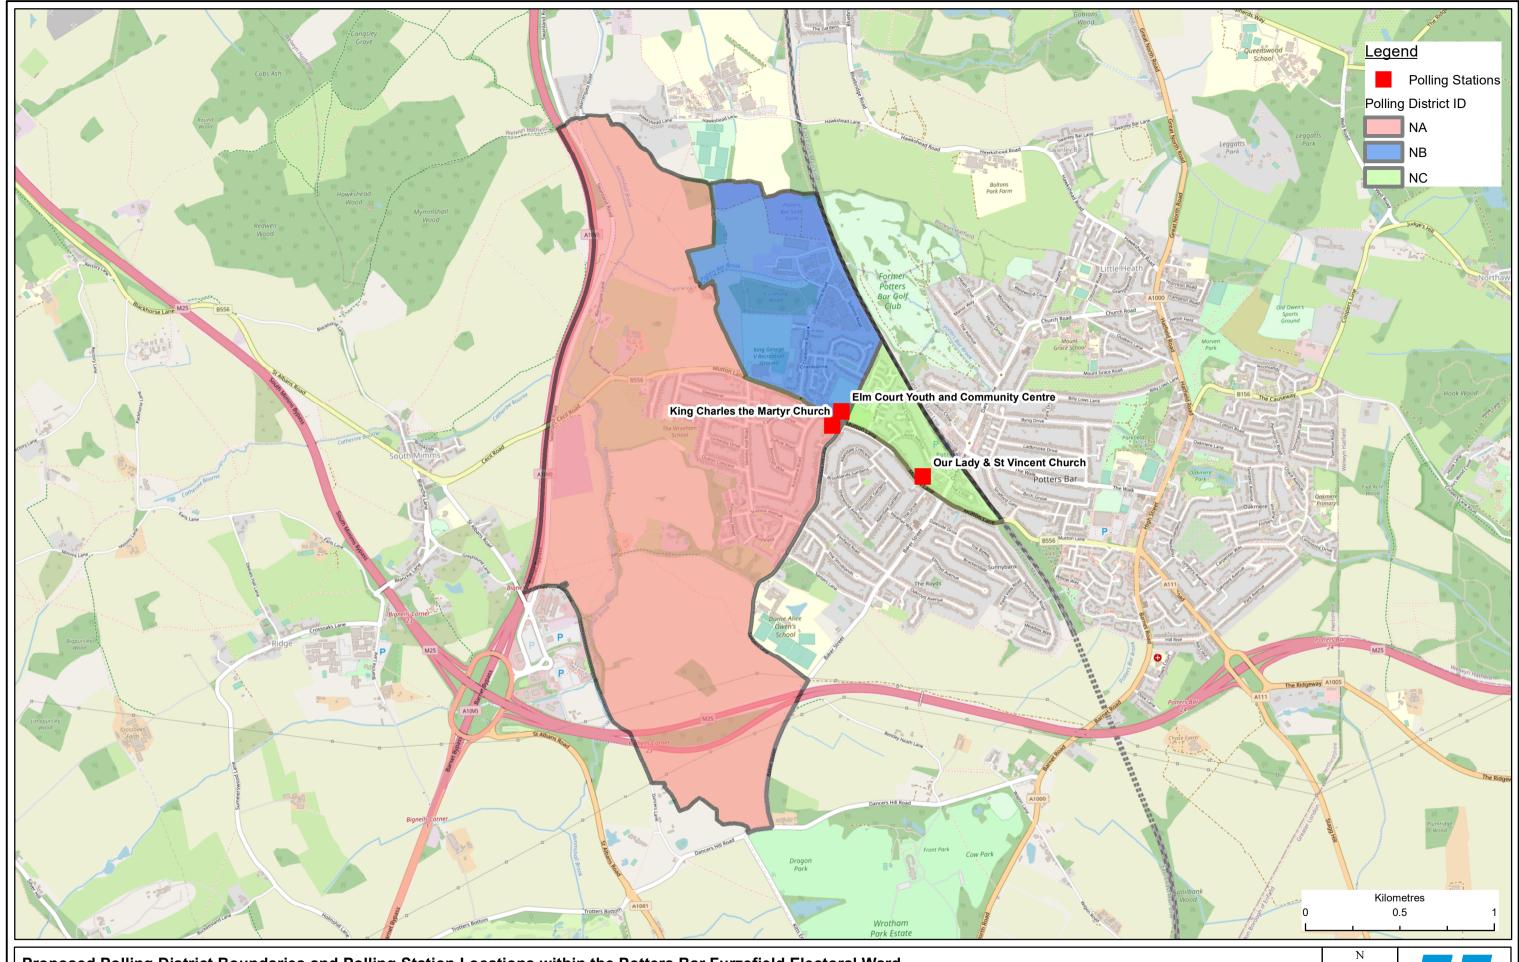

## Proposed Polling District Boundaries and Polling Station Locations within the Potters Bar Furzefield Electoral Ward

Created by James Tibenham, in the GIS Team, 30 August 2023

© Crown copyright and database rights 2023 Ordnance Survey EUL 100017428.