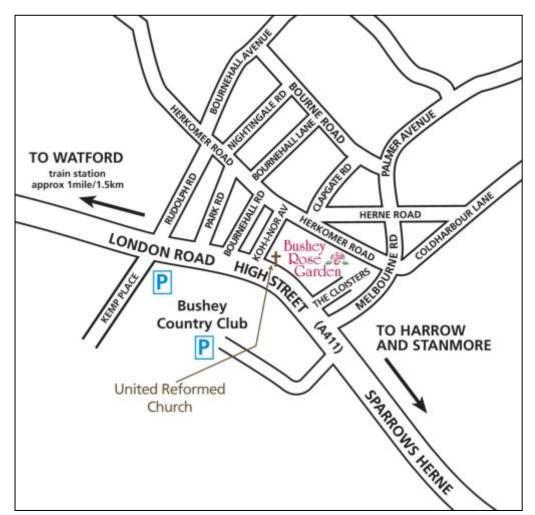

## How to find us

The Bushey Rose Garden is located on the High Street, Bushey, Herts, WD23 1TT

## Parking:

There is a public car park in Kemp Place just off the High Street (WD23 1DW). Please can we ask that you respect our neighbours around the garden and not park in the surrounding roads.

## By train and bus:

The nearest station is Bushey main line station (operates in and out of London Euston). The garden is approx.1.5km/1mile from the station. Both the 142 and 258 buses stop at the station and in the High Street near the garden.