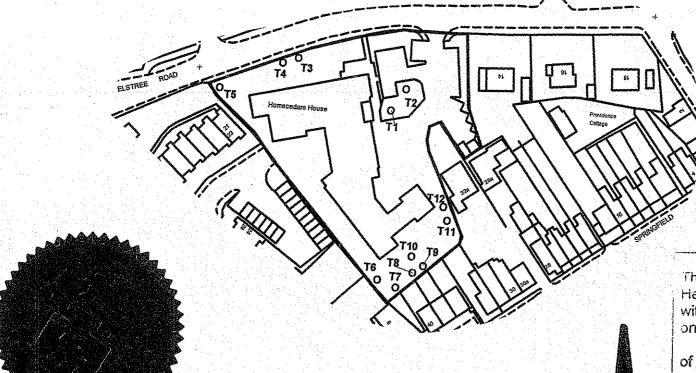

Plan referred to in THE HERTSMERE TREE PRESERVATION ORDER (Homecedars House, Eistree Road, Bushey, Herts) No 38/2007

SCHEDULE OF TRE

Type No

Yew T1

Atlantic Ceda **T2** 

Silver Birch **T3** 

Yew T4

Yew **T5** 

Sycamore T6.

Oak **T7** 

**Horse Chest T8** 

Sycamore **T9** 

Pine T10

Cedar T11

T12 Yew

This Order was confirmed by the Hertsmere Borough Council without modification on the TWENTY NINTH day