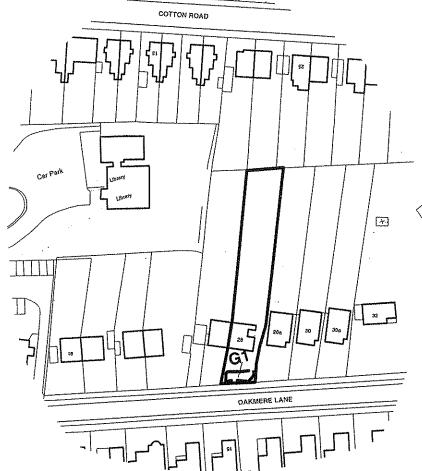

## **TOWN AND COUNTRY PLANNING (TREES) REGULATIONS 1999**

Plan referred to in THE HERTSMERE TREE PRESERVATION ORDER (28 Oakmere Lane, Potters Bar, Herts) No 24/2010

Signed on behalf of Hertsmere Borough Council Twentieth day of May 2010

SCHEDULE OF TREES

Type No

G1 2no. Hawthorn

This Order was confirmed by the Hertsmere Borough Council without modification on the TWESTY FLEST day

Of

in the year 2010

Map Ref: TL 2636,0144

Hertsmere Borough Council Civic Offices Borehamwood Herts WD6 1WA

SCALE: 1:1250

DATE: 20/05/2010

DRAWN BY: SW

CHECKED MS

DRAWING NUMBER: 24/2010