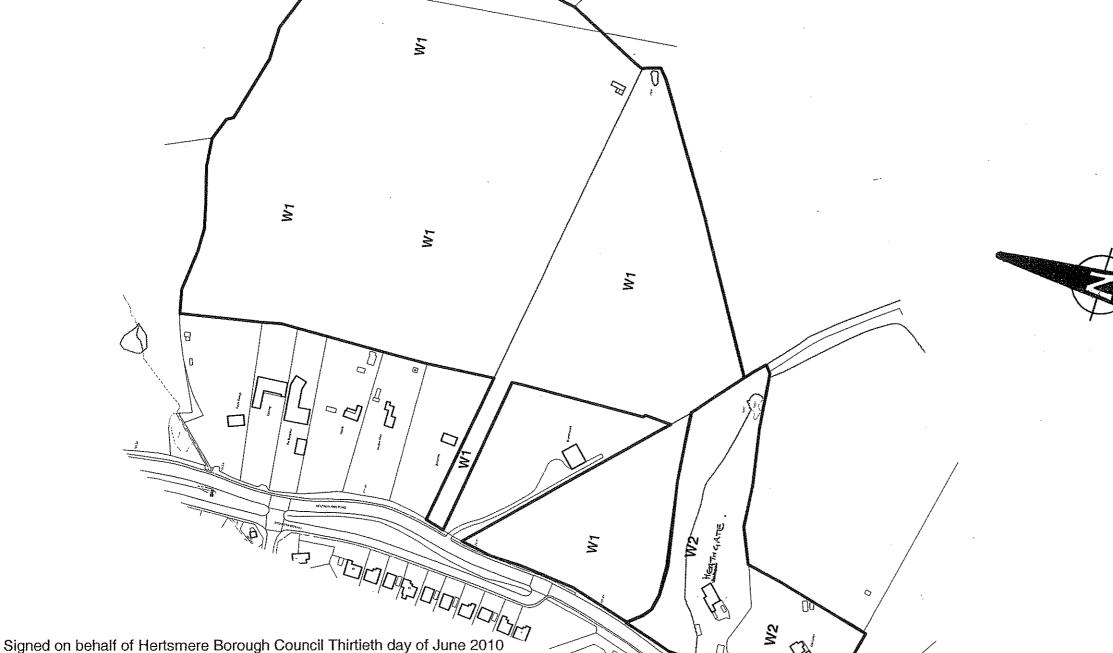

## **TOWN AND COUNTRY PLANNING (TREES) REGULATIONS 1999**

HEATHGATE

Plan referred to in THE HERTSMERE TREE PRESERVATION ORDER (Land to the South of Elstree Road, Bushey Heath, Blue-Shutters and Oak Lodge, Heathbourne Road, Bushey Heath, Herts) No 27/2010

SCHEDULE OF TREES

Type

W1 All trees of any species W2 All trees of any species

W2 All trees of any species

This Order was confirmed by the Hertsmere Borough Council subject to the modifications indicated by CHANGE OF NAME OF BLUE SHUTTERS TO HEATHGATE

on the GUETEGATH

of Section Sect in the year 2010

Map Ref:

TQ 1580,9459

Hertsmere Borough Council Civic Offices Borehamwood Herts WD6 1WA

SCALE: 1:2500 DATE: 30/06/2010

DRAWN BY: SW CHECKED: W

DRAWING NUMBER: 27/2010