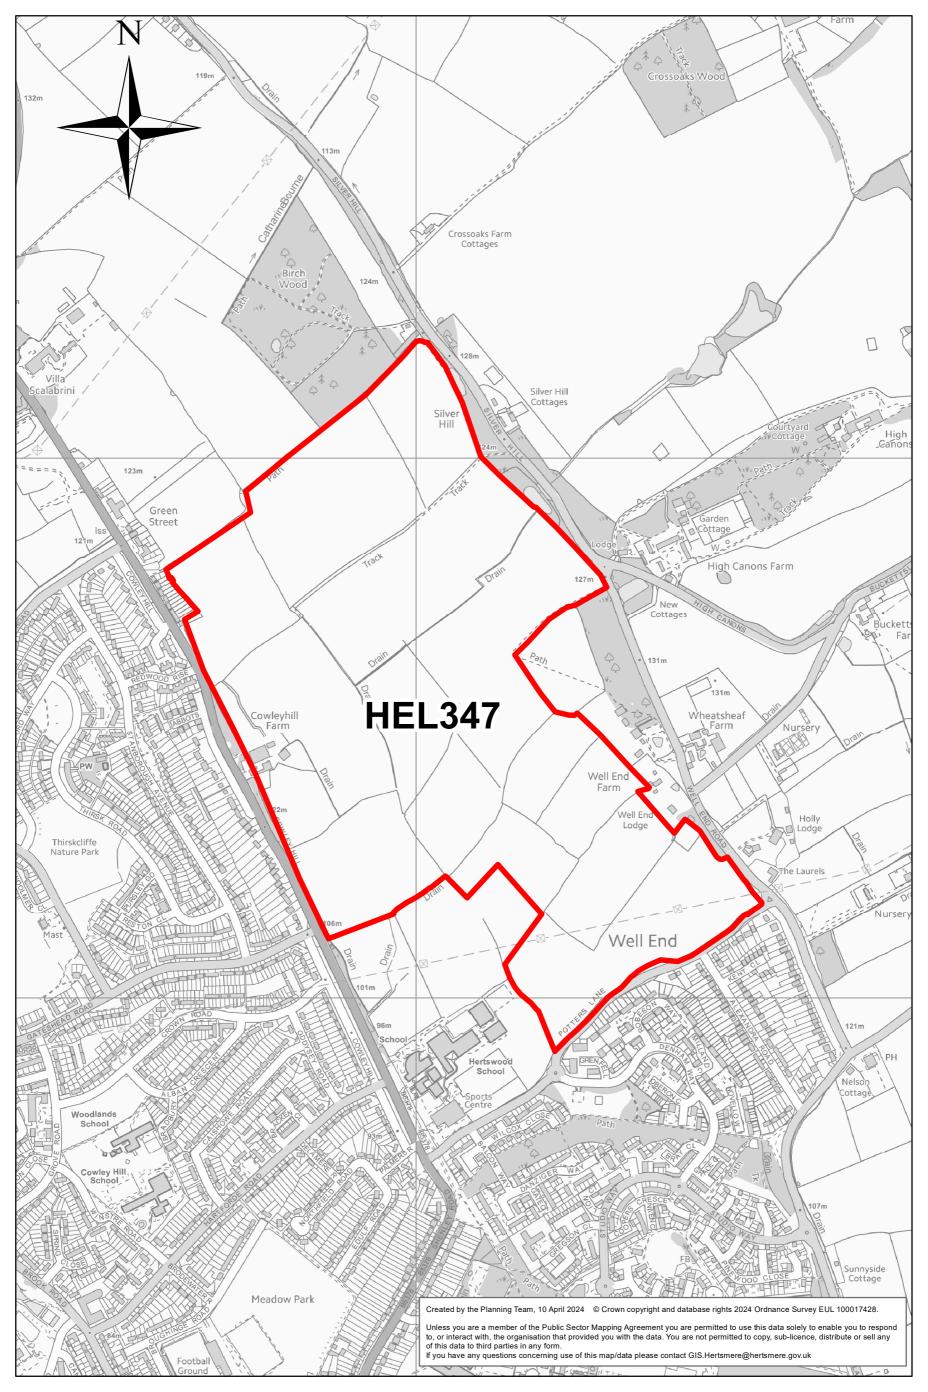

net Lane,





### Site: HEL-1100-2 Location: EWC Elstree Way North



#### Site: HEL-1101-2 Location: EWC Elstree Way South



### Site: HEL-1102-2 Location: EWC Civic Car Park



## Site: HEL-1103-2 Location: EWC Elstree Way / Bullhead Road





## Site: HEL-1104-2 Location: EWC Manor Way





## Site: HEL152 Location: Lyndhurst Farm





#### Site: HEL160 Location: Elstree Gate





Site: HEL166 Location: 1 Elstree Way



## Site: HEL167 Location: Manor Point





## Site: HEL204 Location: Land at Stangate Crescent



0 0.03 0.06 0.09 0.12 Miles

#### Site: HEL209a Location: Land north of Barnet Lane (east)





## Site: HEL217 Location: Manor Place Industrial Estate



#### Site: HEL341 Location: Land West of Allum Lane





## Site: HEL347 Location: Wrotham Park land off Cowley Hill





## Site: HEL359 Location: Land North of Stapleton Road



## Site: HEL371 Location: The Old Haberdashers Sports Ground, Croxdale Road



0 0.025 0.05 0.075 0.1 Miles

#### Site: HEL388 Location: The Point



## Site: HEL506 Location: South of Allum Lane ADJ to HEL341





## Site: HEL507 Location: Kendal Hall Farm





#### Site: HEL514 Location: Radlett Park Golf Course





## Site: HEL907 Location: Maxwell Park Youth and Community Centre