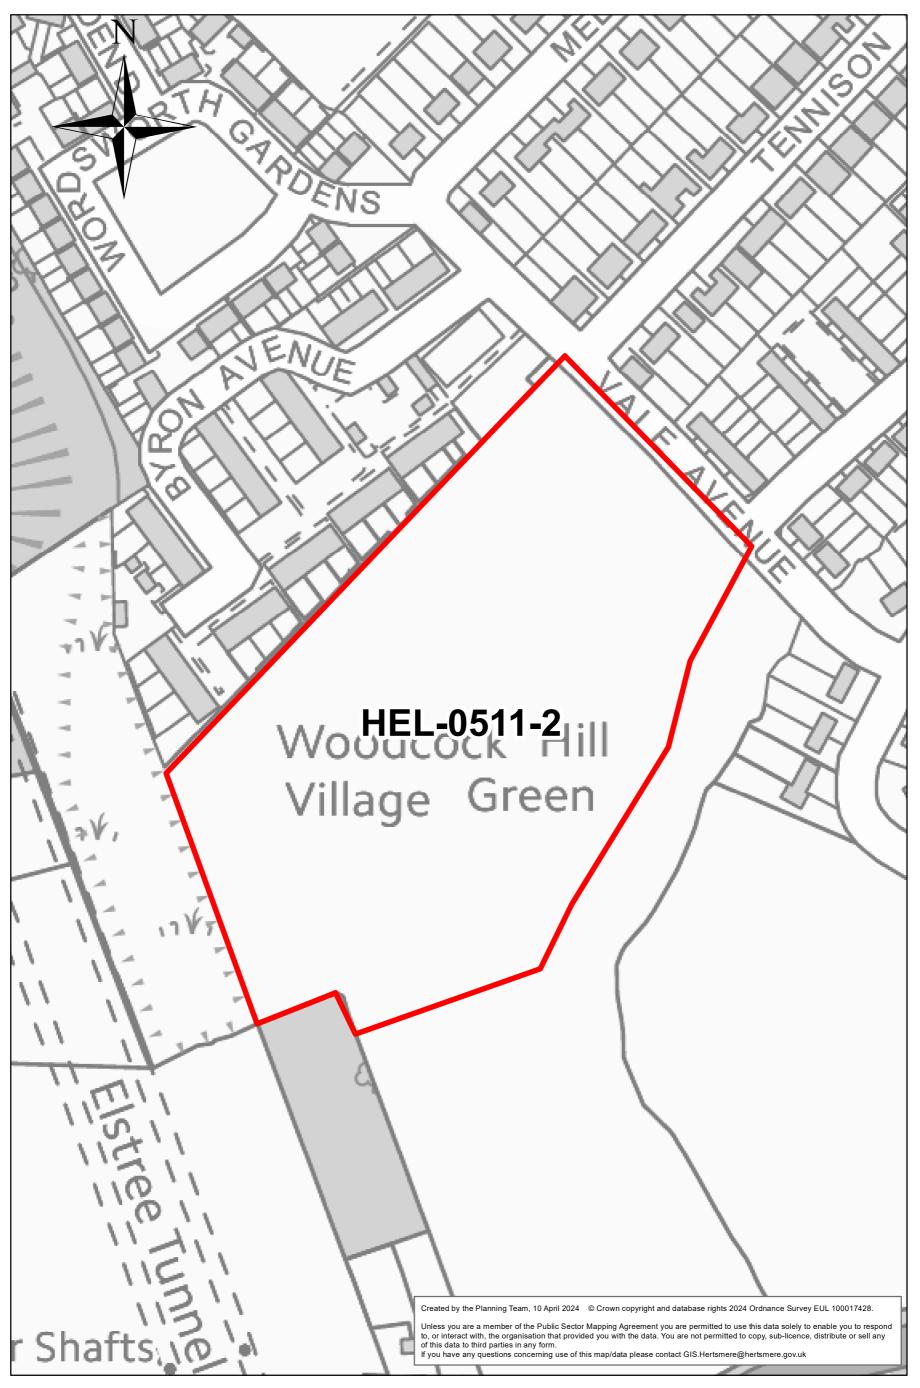

## Site: HEL-0197-2 Location: Land North of Barnet Lane (West)





## Site: HEL-0218-2 Location: Land at Organ Hall Farm, Borehamwood





## Site: HEL-0369-2 Location: Well End Lodge, Well End Road





## Site: HEL-0393-2 Location: Land South of Allum Lane, Elstree



#### 0 0.035 0.07 0.105 0.14 Miles

## Site: HEL-0511-2 Location: Land West of Vale Avenue, Borehamwood





### Site: HEL-1005-2 Location: Land rear of Catterick Way



## Site: HEL-1006-2 Location: 26-30 Theobald Street Borehamwood WD6 4SE



#### Site: HEL-1007-2 Location: Land East of Green Street



Site: HEL-1008-2 Location: Land at Holly Cottage, Well End Road





## Site: HEL-1009-2 Location: Instalcom House, Manor Way



Site: HEL-1014-2 Location: Land east of Kailas (formerly the Marians), Barnet Lane,





### Site: HEL-1100-2 Location: EWC Elstree Way North



#### Site: HEL-1101-2 Location: EWC Elstree Way South



### Site: HEL-1102-2 Location: EWC Civic Car Park



## Site: HEL-1103-2 Location: EWC Elstree Way / Bullhead Road





## Site: HEL-1104-2 Location: EWC Manor Way





## Site: HEL152 Location: Lyndhurst Farm





#### Site: HEL160 Location: Elstree Gate





Site: H