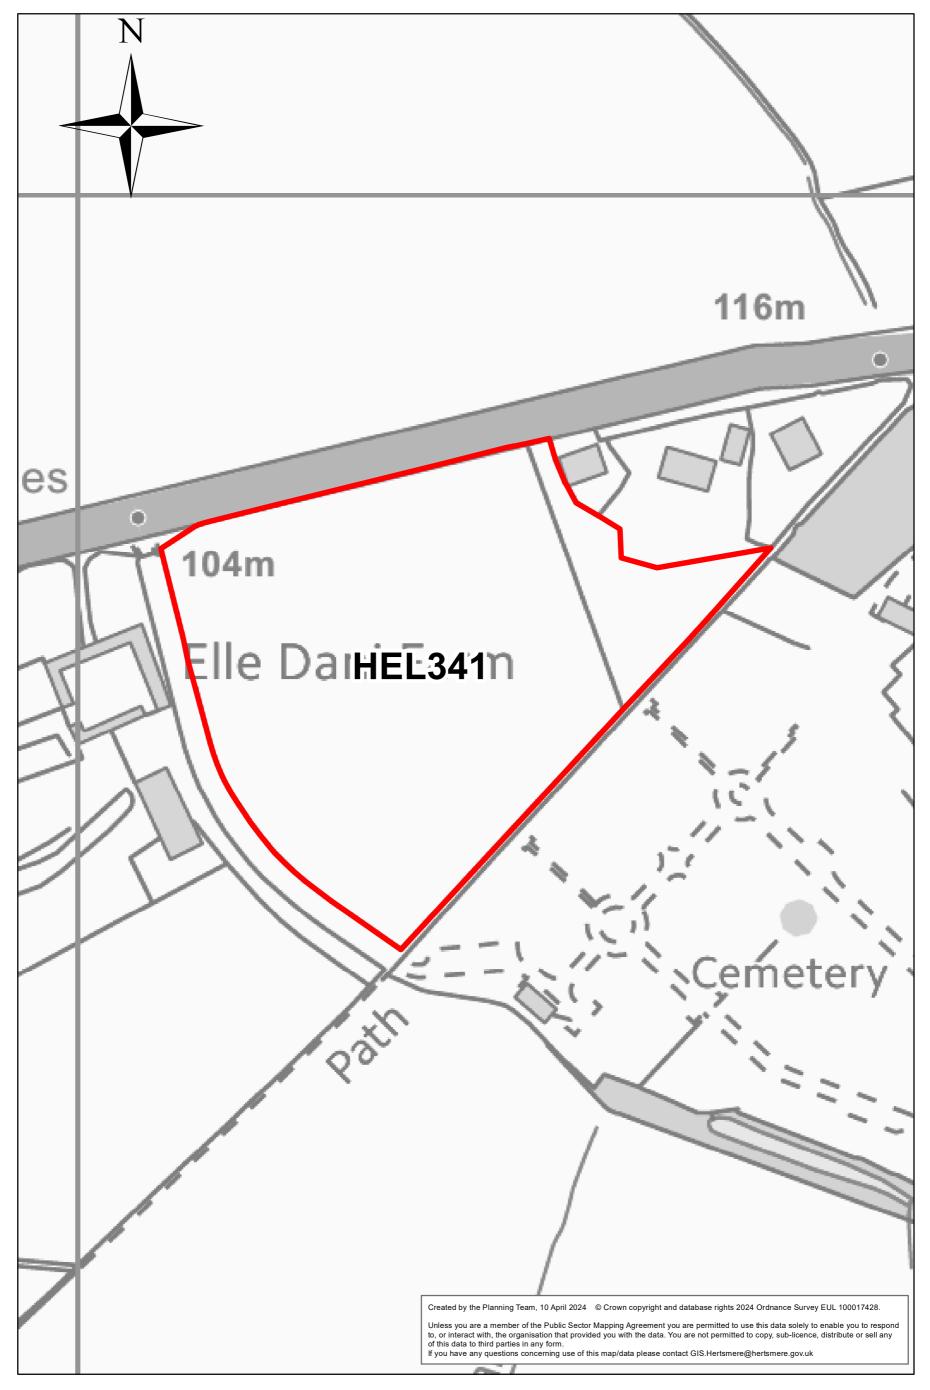

-1014-2 Location: Land east of Kailas (formerly the Marians), Barnet Lane,





### Site: HEL-1100-2 Location: EWC Elstree Way North



#### Site: HEL-1101-2 Location: EWC Elstree Way South



### Site: HEL-1102-2 Location: EWC Civic Car Park



## Site: HEL-1103-2 Location: EWC Elstree Way / Bullhead Road





## Site: HEL-1104-2 Location: EWC Manor Way





## Site: HEL152 Location: Lyndhurst Farm





#### Site: HEL160 Location: Elstree Gate





Site: HEL166 Location: 1 Elstree Way



## Site: HEL167 Location: Manor Point





## Site: HEL204 Location: Land at Stangate Crescent



0 0.03 0.06 0.09 0.12 Miles

#### Site: HEL209a Location: Land north of Barnet Lane (east)





## Site: HEL217 Location: Manor Place Industrial Estate



#### Site: HEL341 Location: Land West of Allum Lane





## Site: HEL347 Location: Wrotham Park land off Cowley Hill





## Site: HEL359 Location: Land North of Stapleton Road



## Site: HEL371 Location: The Old Haberdashers Sports Ground, Croxdale Road



0 0.025 0.05 0.075 0.1 Miles

#### Site: HEL388 Location: The Point



## Site: HEL506 Location: South of Allum Lane ADJ to HEL341





## Site: HEL507 Location: Kendal Hall Farm





#### Site: HEL514 Location: Radlett Park Golf Course





## Site: HEL907 Location: Maxwell Park Youth and Community Centre