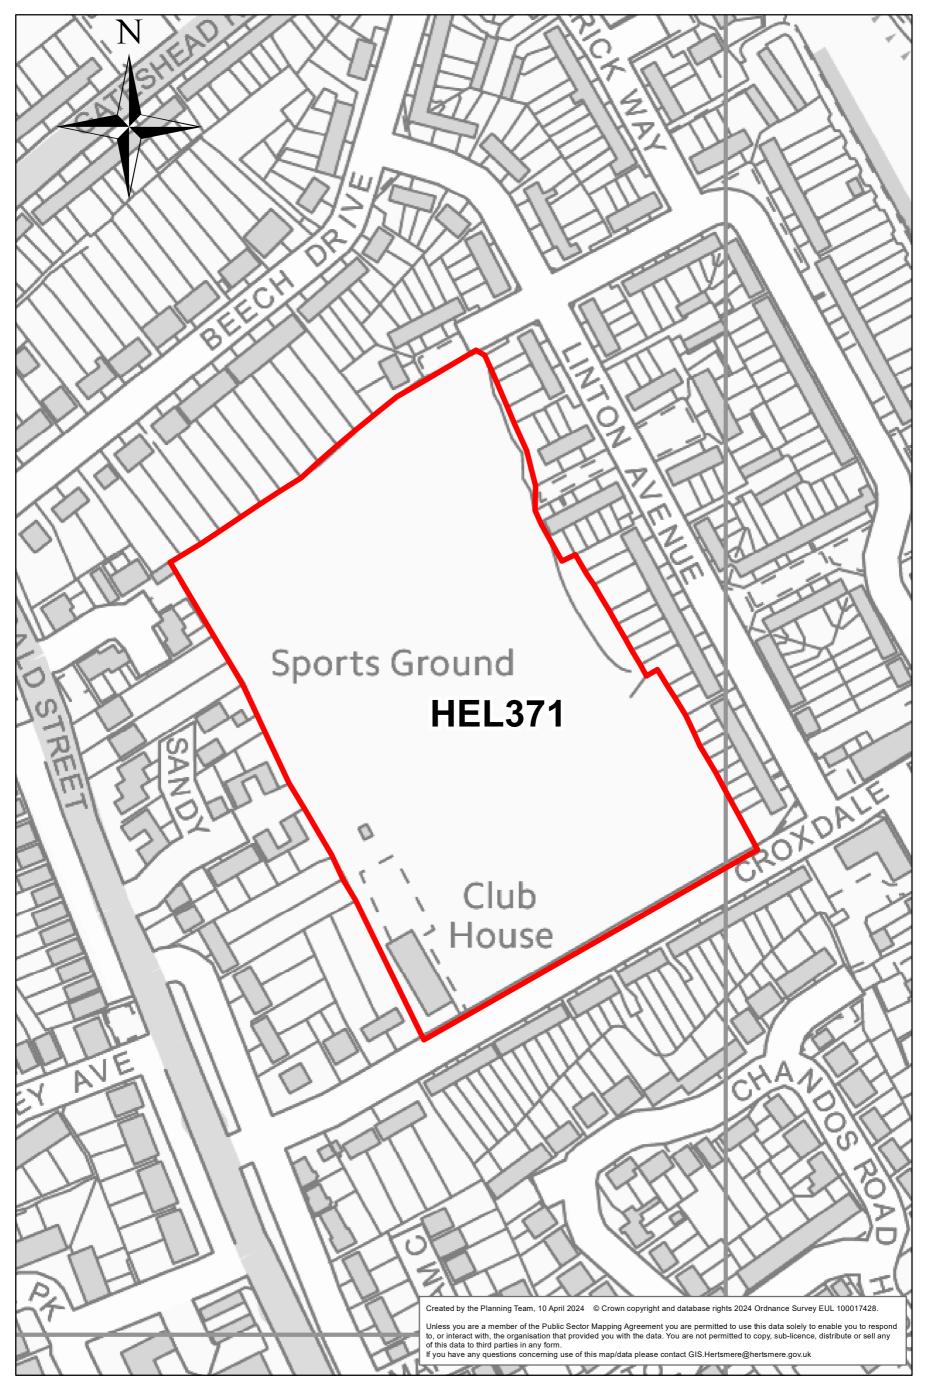

## Site: HEL371 Location: The Old Haberdashers Sports Ground, Croxdale Road

0 0.025 0.05 0.075 0.1 Miles