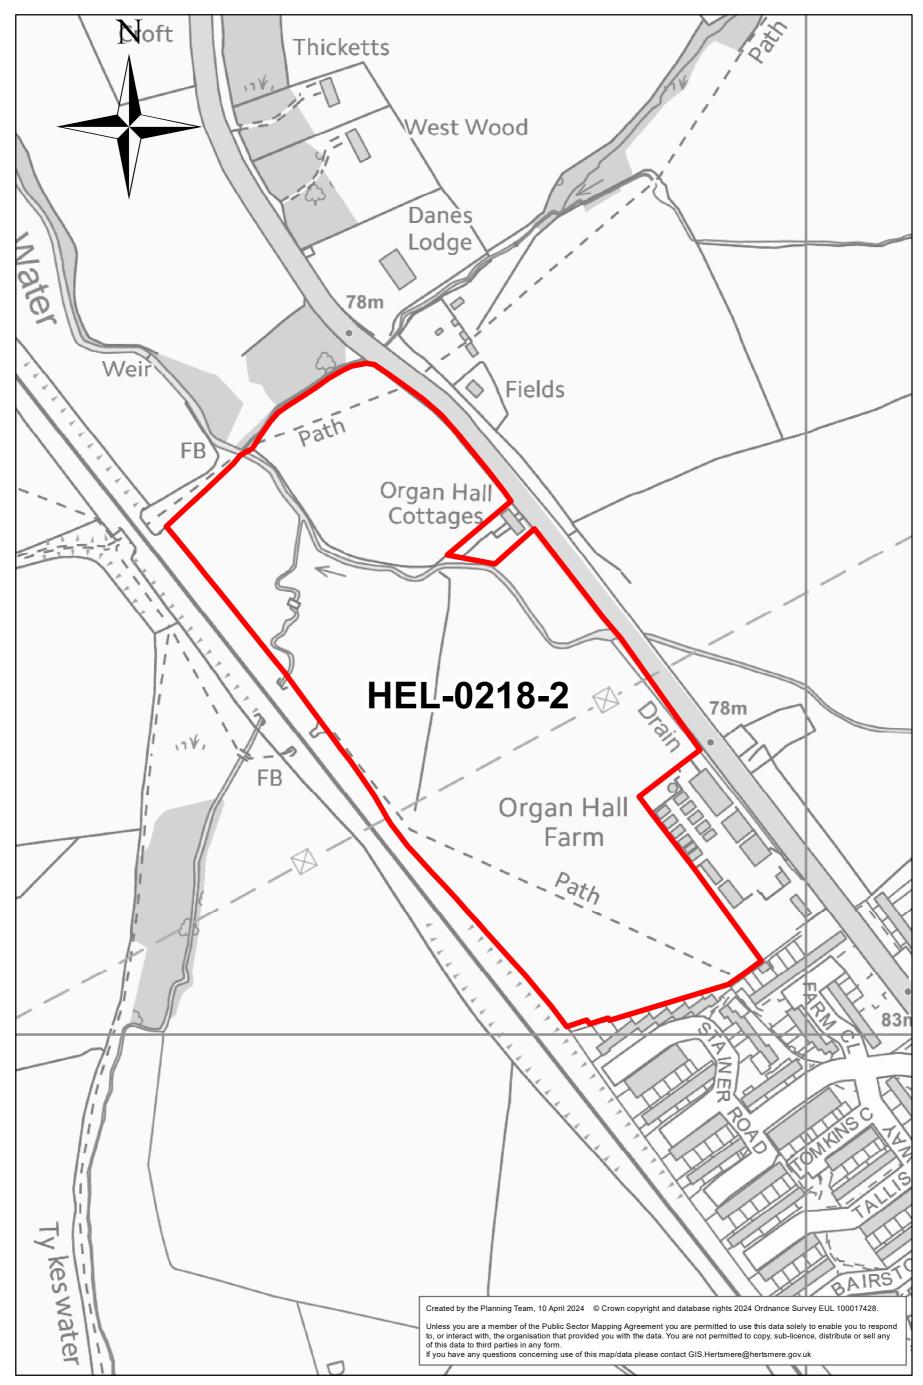

## Site: HEL-0197-2 Location: Land North of Barnet Lane (West)





## Site: HEL-0218-2 Location: Land at Organ Hall Farm, Borehamwood





## Site: HEL-0369-2 Location: Well End Lodge, Well End Road





## Site: HEL-0393-2 Location: Land South of Allum Lane, Elstree



#### 0 0.035 0.07 0.105 0.14 Miles

## Site: HEL-0511-2 Location: Land West of Vale Avenue, Borehamwood





### Site: HEL-1005-2 Location: Land rear of Catterick Way



## Site: HEL-1006-2 Location: 26-30 Theobald Street Borehamwood WD6 4SE



#### Site: HEL-1007-2 Location: Land East of Green Street



Site: HEL-1008-2 Location: Land at Holly Cottage, Well End Road





## Site: HEL-1009-2 Location: Instalcom House, Manor Way



Site: HEL-1014-2 Location: Land east of Kailas (formerly the Marians), Barnet Lane,





### Site: HEL-1100-2 Location: EWC Elstree Way North



#### Site: HEL-1101-2 Location: EWC Elstree Way South



### Site: HEL-1102-2 Locati