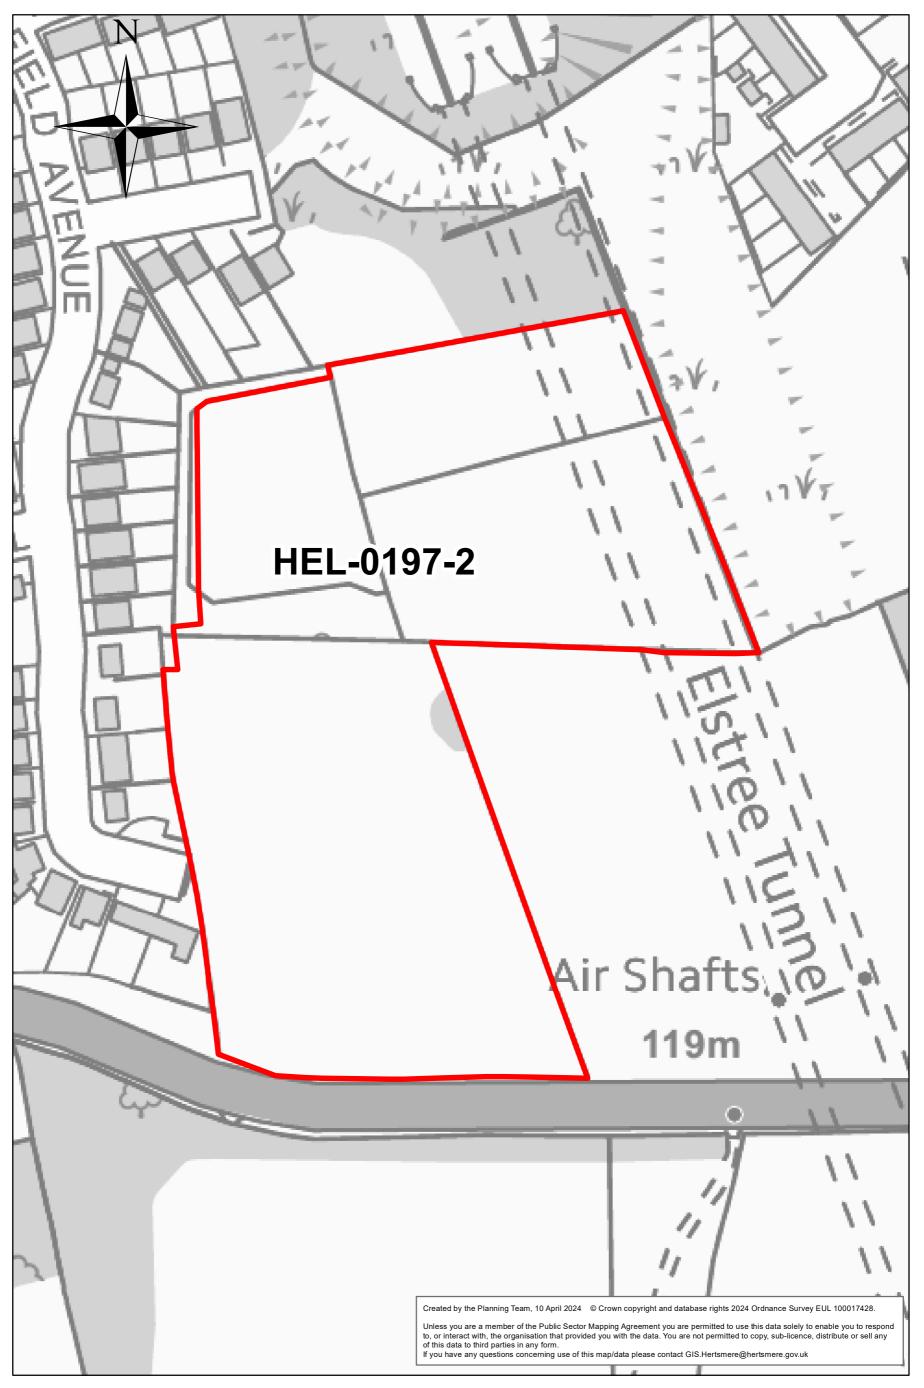

## Site: HEL-0197-2 Location: Land North of Barnet Lane (West)





## Site: HEL-0218-2 Location: Land at Organ Hall Farm, Borehamwood





## Site: HEL-0369-2 Location: Well End Lodge, Well End Road





## Site: HEL-0393-2 Location: Land South of Allum Lane, Elstree



#### 0 0.035 0.07 0.105 0.14 Miles

## Site: HEL-0511-2 Location: Land West of Vale Avenue, Borehamwood





### Site: HEL-1005-2 Location: Land rear of Catterick Way



## Site: HEL-1006-2 Location: 26-30 Theobald Street Borehamwood WD6 4SE



#### Site: HEL-1007-2 Location: Land East of Green Street



Site: HEL-1008-2 Location: Land at Holly Cottage, Well End Road





## Site: HEL-1009-2 Location: Instalcom House, Manor Way



Site: HEL-1014-2 Location: Land east of Kailas (formerly the Marians), Barnet Lane,





### Site: HEL-1100-2 Location: EWC Elstree Way North



#### Site: H