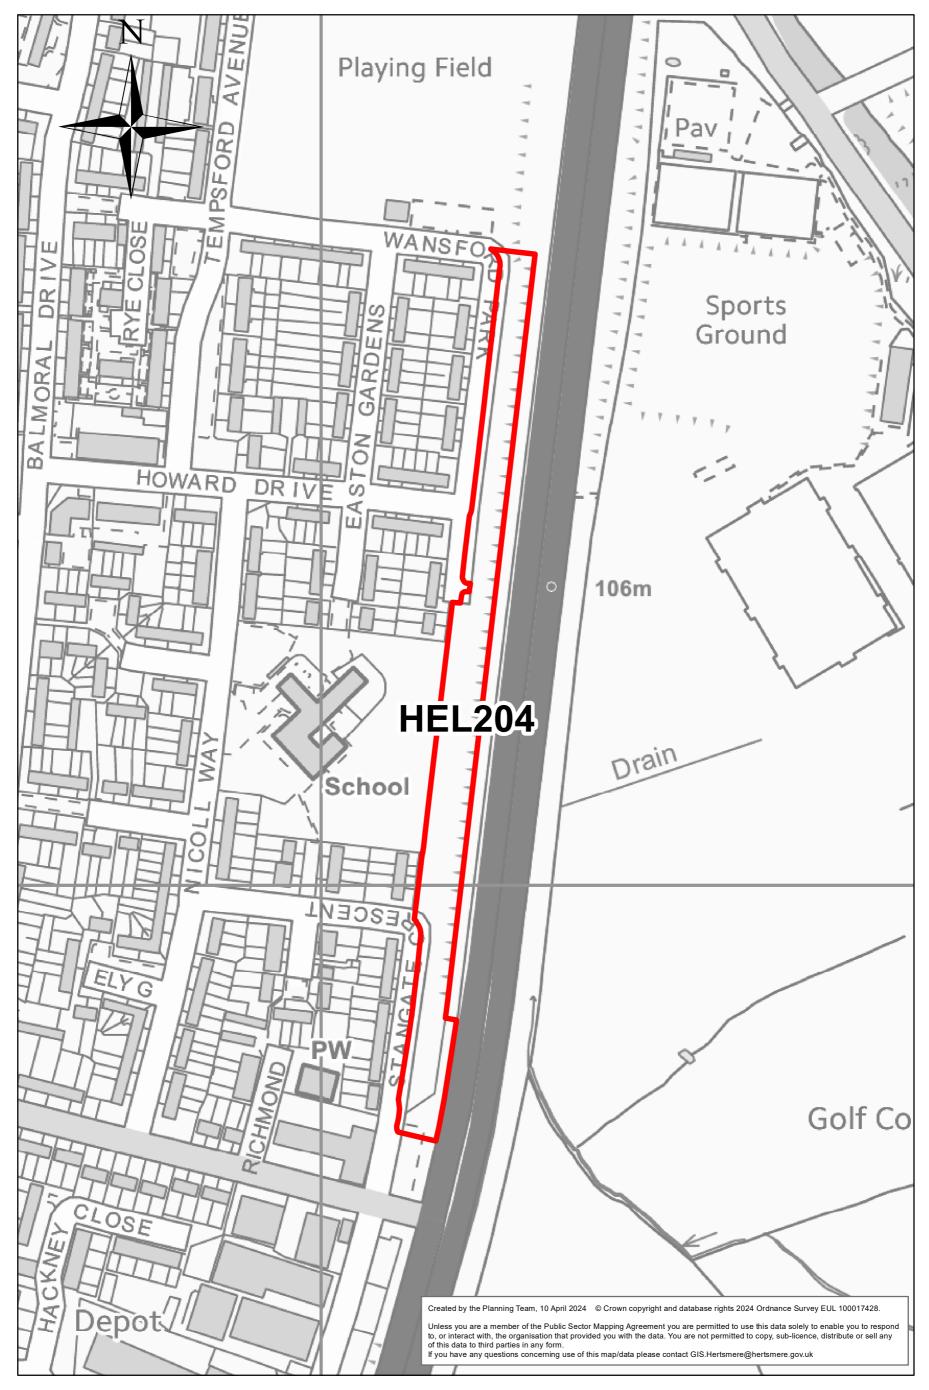

## Site: HEL204 Location: Land at Stangate Crescent

0 0.03 0.06 0.09 0.12 Miles