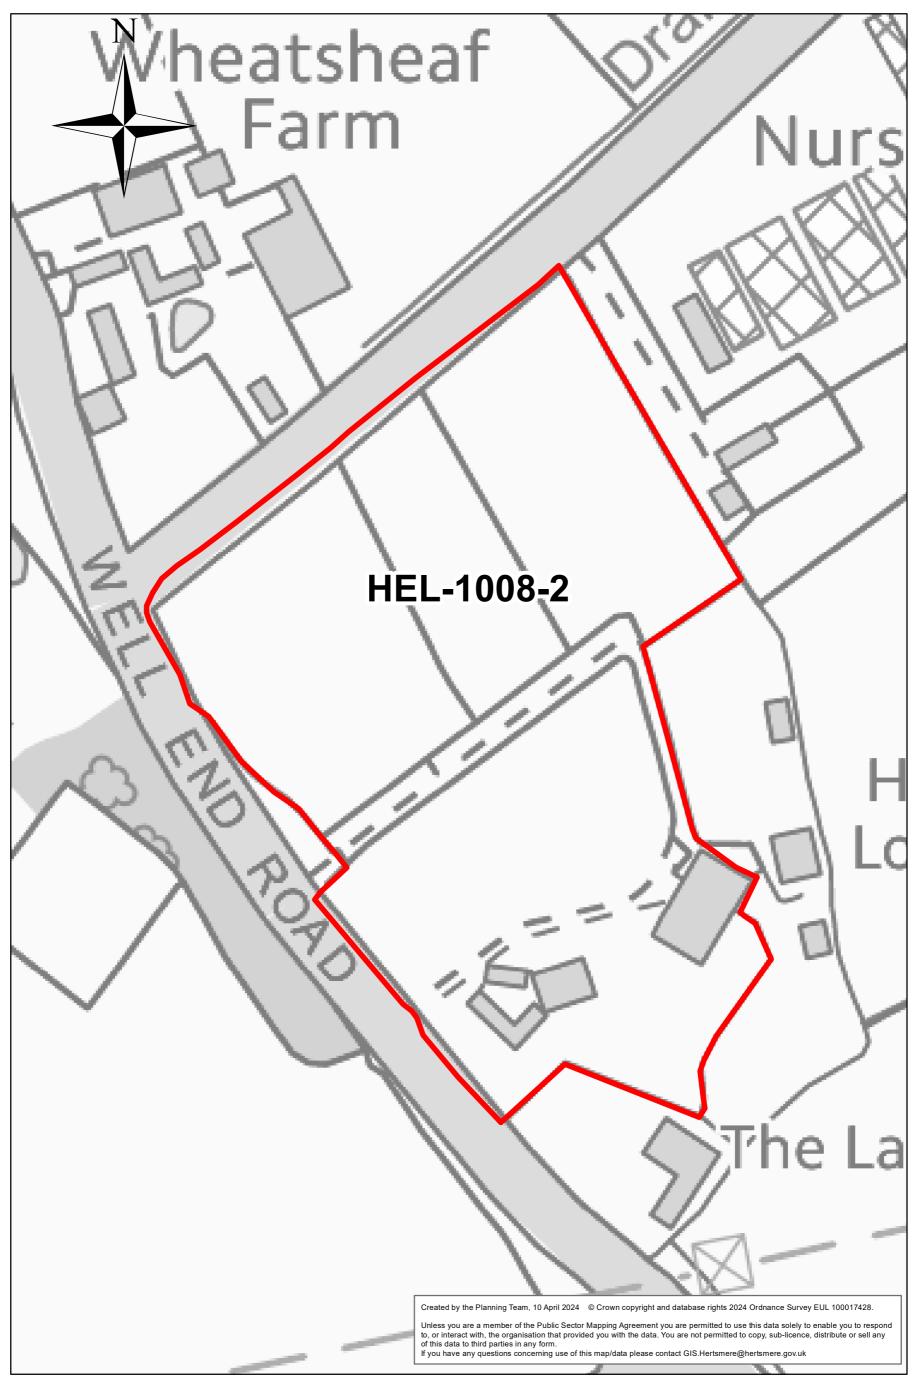

#### Site: HEL-1007-2 Location: Land East of Green Street

Site: HEL-1008-2 Location: Land at Holly Cottage, Well End Road