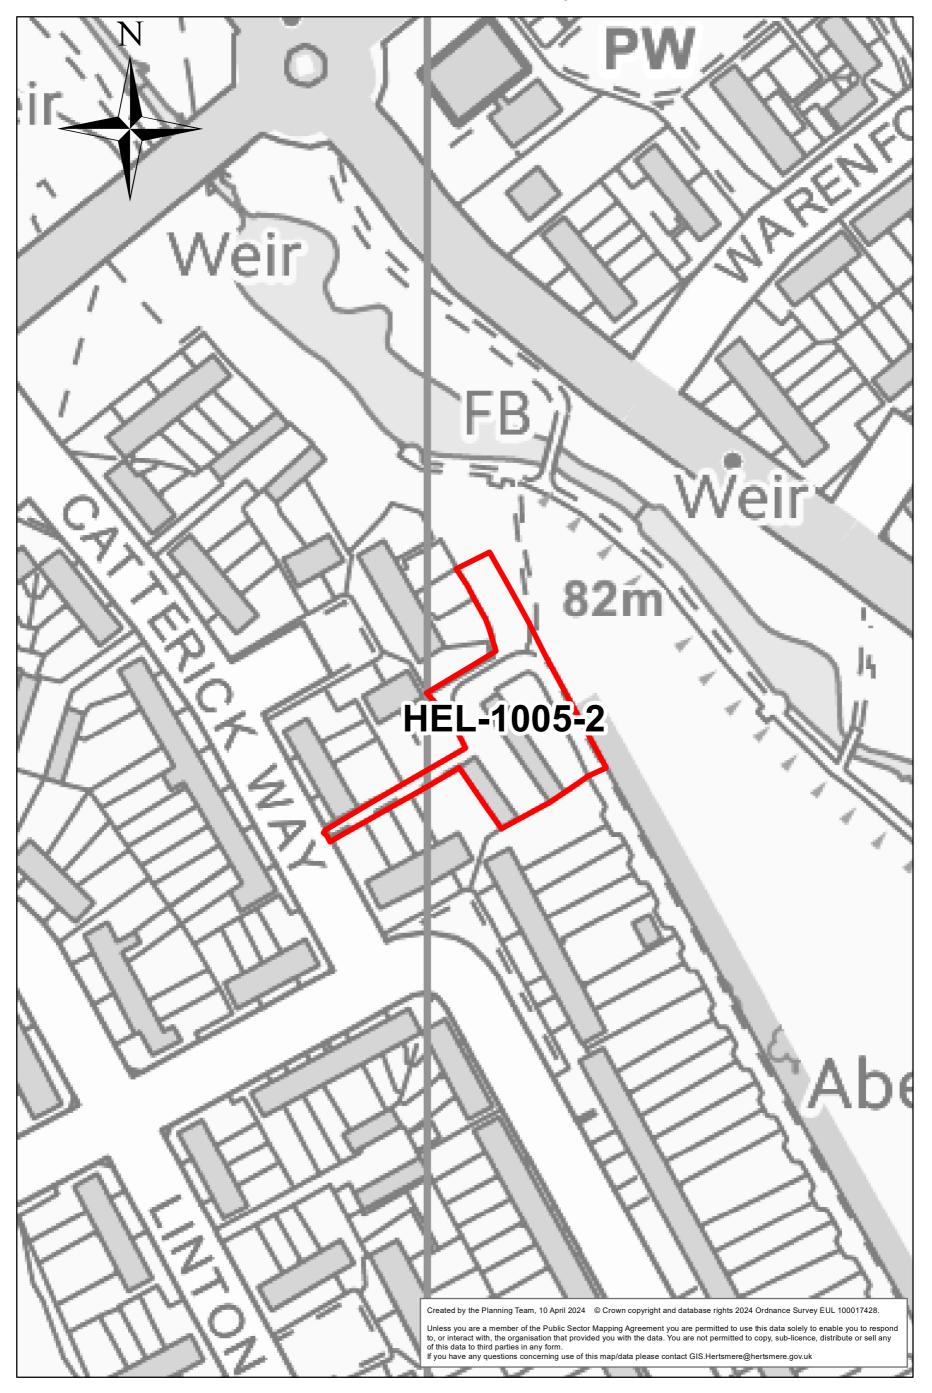

## Site: HEL-0197-2 Location: Land North of Barnet Lane (West)





## Site: HEL-0218-2 Location: Land at Organ Hall Farm, Borehamwood





## Site: HEL-0369-2 Location: Well End Lodge, Well End Road





## Site: HEL-0393-2 Location: Land South of Allum Lane, Elstree



#### 0 0.035 0.07 0.105 0.14 Miles

## Site: HEL-0511-2 Location: Land West of Vale Avenue, Borehamwood





### Site: HEL-1005-2 Location: Land rear of Catterick Way



## Site: HEL-1006-2 Location: 26-30 Theobald Street Borehamwood WD6 4SE



#### Site: HEL-1007-2 Location: Land East of Green Street



Site: HEL-1008-2 Location: Land at Holly Cottage, Well End Road





## Site: HEL-1009-2 Location: Instalcom House, Manor Way



Site: HEL-1014-2 Location: Land east of Kailas (formerly the Marians), Barnet Lane,





### Site: HEL-1100-2 Location: EWC Elstree Way North



#### Site: HEL-1101-2 Location: EWC Elstree Way South



### Site: HEL-1102-2 Location: EWC Civic Car Park



## Site: HEL-1103-2 Location: EWC Elstree Way / Bullhead Road





## Site: HEL-1104-2 Location: EWC Manor Way





## Site: HEL152 Location: Lyndhurst Farm





#### Site: HEL160 Location: Elstree Gate





Site: HEL166 Location: 1 Elstree Way



## Site: HEL167 Location: Mano