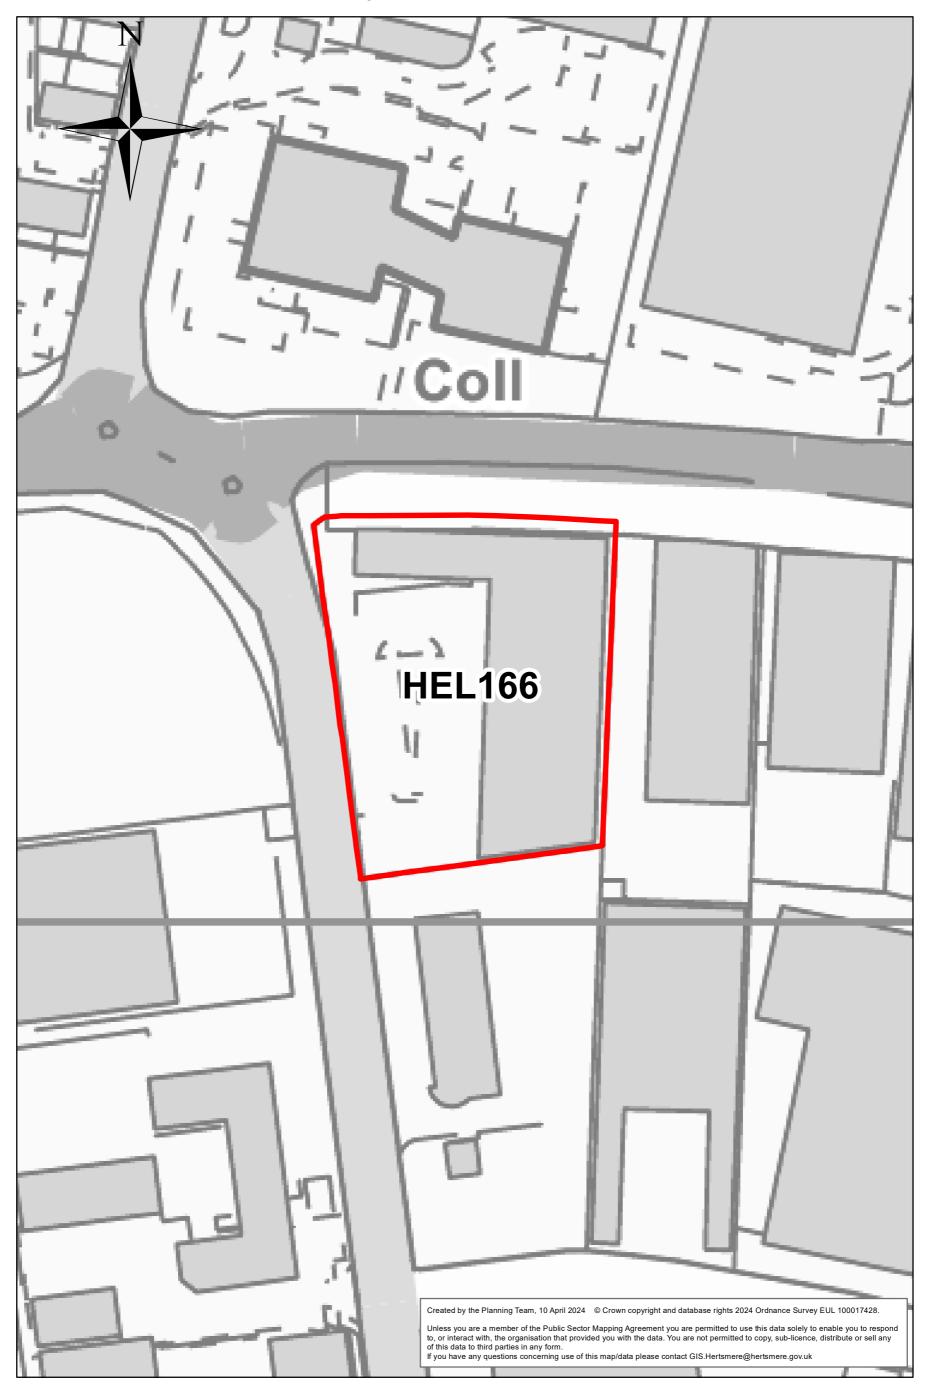

on: Land rear of Catterick Way



## Site: HEL-1006-2 Location: 26-30 Theobald Street Borehamwood WD6 4SE



#### Site: HEL-1007-2 Location: Land East of Green Street



Site: HEL-1008-2 Location: Land at Holly Cottage, Well End Road





## Site: HEL-1009-2 Location: Instalcom House, Manor Way



Site: HEL-1014-2 Location: Land east of Kailas (formerly the Marians), Barnet Lane,





### Site: HEL-1100-2 Location: EWC Elstree Way North



#### Site: HEL-1101-2 Location: EWC Elstree Way South



### Site: HEL-1102-2 Location: EWC Civic Car Park



## Site: HEL-1103-2 Location: EWC Elstree Way / Bullhead Road





## Site: HEL-1104-2 Location: EWC Manor Way





## Site: HEL152 Location: Lyndhurst Farm





#### Site: HEL160 Location: Elstree Gate





Site: HEL166 Location: 1 Elstree Way



## Site: HEL167 Location: Manor Point





## Site: HEL204 Location: Land at Stangate Crescent



0 0.03 0.06 0.09 0.12 Miles

#### Site: HEL209a Location: Land north of Barnet Lane (east)





## Site: HEL217 Location: Manor Place Industrial Estate



#### Site: HEL341 Location: Land West of Allum Lane





## Site: HEL347 Location: Wrotham Park land off Cowley Hill





## Site: HEL359 Location: Land North of Stapleton Road



## Site: HEL371 Location: The Old Haberdashers Sports Ground, Croxdale Road



0 0.025 0.05 0.075 0.1 Miles

#### Site: HEL388 Location: The Point



## Site: HEL506 Location: South of Allum Lane ADJ to HEL341





## Site: HEL507 Location: Kendal Hall Farm





#### Site: HEL514 Location: Radlett Park Golf Course





## Site: HEL907 Location: Maxwell Park Youth