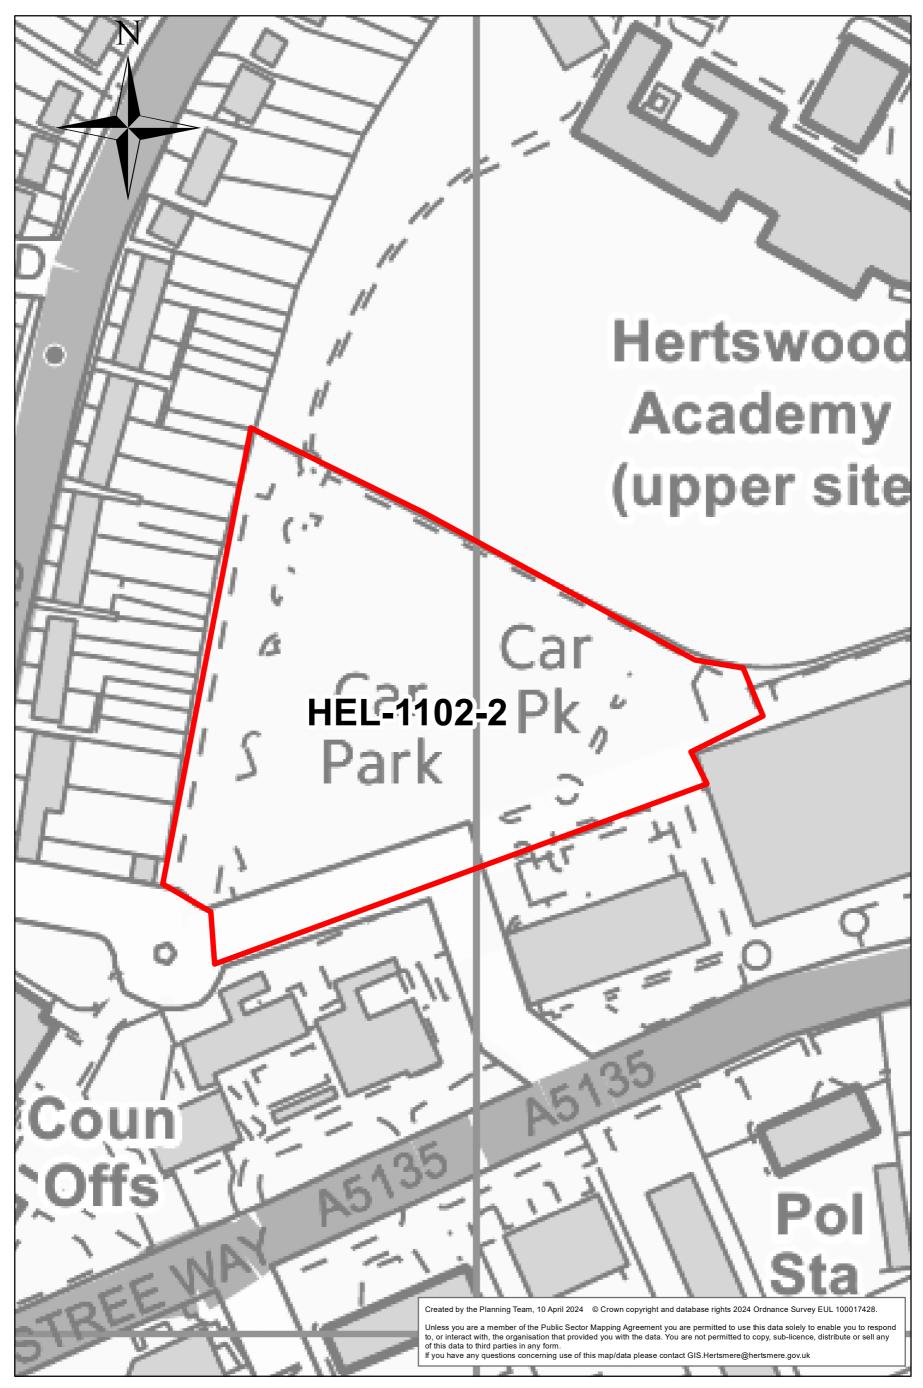

Location: Well End Lodge, Well End Road





## Site: HEL-0393-2 Location: Land South of Allum Lane, Elstree



#### 0 0.035 0.07 0.105 0.14 Miles

## Site: HEL-0511-2 Location: Land West of Vale Avenue, Borehamwood





### Site: HEL-1005-2 Location: Land rear of Catterick Way



## Site: HEL-1006-2 Location: 26-30 Theobald Street Borehamwood WD6 4SE



#### Site: HEL-1007-2 Location: Land East of Green Street



Site: HEL-1008-2 Location: Land at Holly Cottage, Well End Road





## Site: HEL-1009-2 Location: Instalcom House, Manor Way



Site: HEL-1014-2 Location: Land east of Kailas (formerly the Marians), Barnet Lane,





### Site: HEL-1100-2 Location: EWC Elstree Way North



#### Site: HEL-1101-2 Location: EWC Elstree Way South



### Site: HEL-1102-2 Location: EWC Civic Car Park



## Site: HEL-1103-2 Location: EWC Elstree Way / Bullhead Road





## Site: HEL-1104-2 Location: EWC Manor Way





## Site: HEL152 Location: Lyndhurst Farm





#### Site: HEL160 Location: Elstree Gate





Site: HEL166 Location: 1 Elstree Way



## Site: HEL167 Location: Manor Point





## Site: HEL204 Location: Land at Stangate Crescent



0 0.03 0.06 0.09 0.12 Miles

#### Site: HEL209a Location: Land north of Barnet Lane (east)





## Site: HEL217 Location: Manor Place Industrial Estate



#### Site: HEL341 Location: Land West of Allum Lane





## Site: HEL347 Location: Wrotham Park land off Cowley Hill





## Site: HEL359 Location: Land North of Stapleton Road



## Site: HEL371 Location: The Old Haberdashers Sports Ground, Croxdale Road



0 0.025 0.05 0.075 0.1 Miles

#### Sit