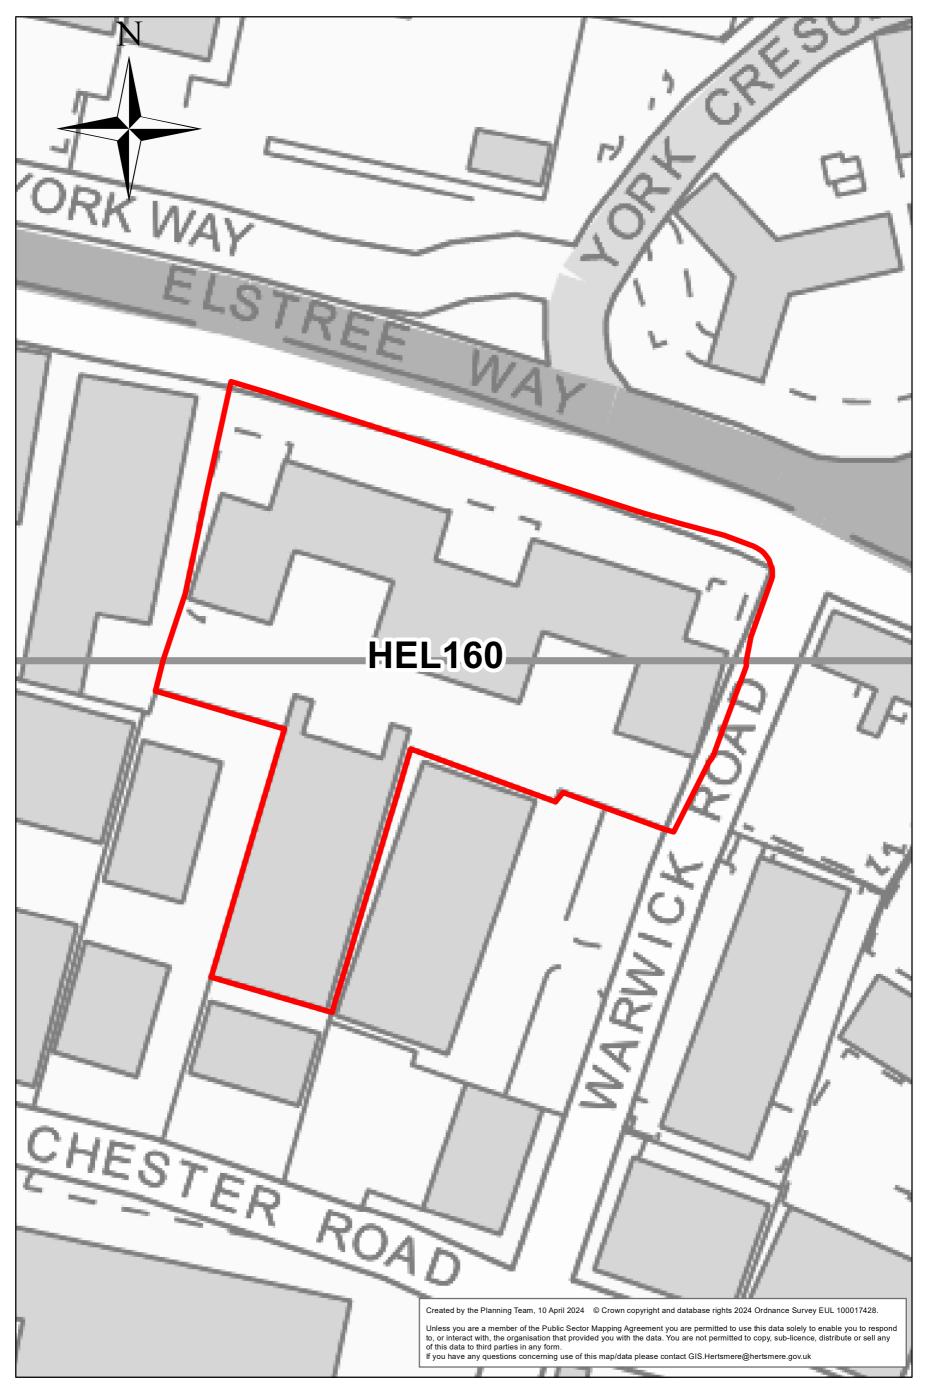

rehamwood





### Site: HEL-1005-2 Location: Land rear of Catterick Way



## Site: HEL-1006-2 Location: 26-30 Theobald Street Borehamwood WD6 4SE



#### Site: HEL-1007-2 Location: Land East of Green Street



Site: HEL-1008-2 Location: Land at Holly Cottage, Well End Road





## Site: HEL-1009-2 Location: Instalcom House, Manor Way



Site: HEL-1014-2 Location: Land east of Kailas (formerly the Marians), Barnet Lane,





### Site: HEL-1100-2 Location: EWC Elstree Way North



#### Site: HEL-1101-2 Location: EWC Elstree Way South



### Site: HEL-1102-2 Location: EWC Civic Car Park



## Site: HEL-1103-2 Location: EWC Elstree Way / Bullhead Road





## Site: HEL-1104-2 Location: EWC Manor Way





## Site: HEL152 Location: Lyndhurst Farm





#### Site: HEL160 Location: Elstree Gate





Site: HEL166 Location: 1 Elstree Way



## Site: HEL167 Location: Manor Point





## Site: HEL204 Location: Land at Stangate Crescent



0 0.03 0.06 0.09 0.12 Miles

#### Site: HEL209a Location: Land north of Barnet Lane (east)





## Site: HEL217 Location: Manor Place Industrial Estate



#### Site: HEL341 Location: Land West of Allum Lane





## Site: HEL347 Location: Wrotham Park land off Cowley Hill





## Site: HEL359 Location: Land North of Stapleton Road



## Site: HEL371 Location: The Old Haberdashers Sports Ground, Croxdale Road



0 0.025 0.05 0.075 0.1 Miles

#### Site: HEL388 Location: The Point



## Site: HEL506 Location: South of Allum Lane ADJ to HEL341





## Site: HEL507 Location: Kendal Hall Farm





#### Site: HEL514 Location: Radlett Park Golf Course





##