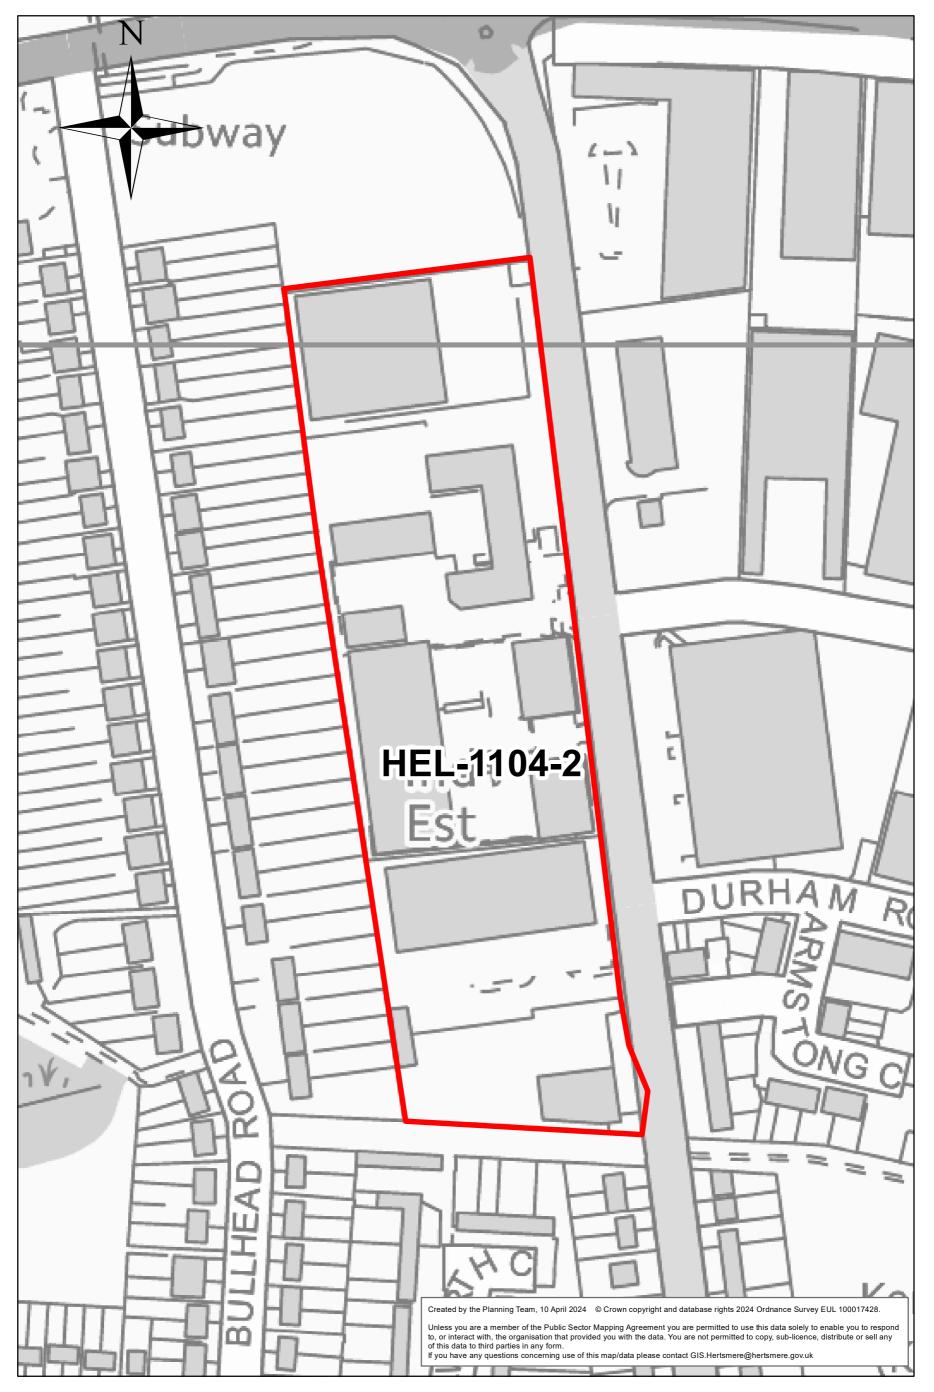

## 0 0.035 0.07 0.105 0.14 Miles

## Site: HEL-0511-2 Location: Land West of Vale Avenue, Borehamwood





### Site: HEL-1005-2 Location: Land rear of Catterick Way



## Site: HEL-1006-2 Location: 26-30 Theobald Street Borehamwood WD6 4SE



#### Site: HEL-1007-2 Location: Land East of Green Street



Site: HEL-1008-2 Location: Land at Holly Cottage, Well End Road





## Site: HEL-1009-2 Location: Instalcom House, Manor Way



Site: HEL-1014-2 Location: Land east of Kailas (formerly the Marians), Barnet Lane,





### Site: HEL-1100-2 Location: EWC Elstree Way North



#### Site: HEL-1101-2 Location: EWC Elstree Way South



### Site: HEL-1102-2 Location: EWC Civic Car Park



## Site: HEL-1103-2 Location: EWC Elstree Way / Bullhead Road





## Site: HEL-1104-2 Location: EWC Manor Way





## Site: HEL152 Location: Lyndhurst Farm





#### Site: HEL160 Location: Elstree Gate





Site: HEL166 Location: 1 Elstree Way



## Site: HEL167 Location: Manor Point





## Site: HEL204 Location: Land at Stangate Crescent



0 0.03 0.06 0.09 0.12 Miles

#### Site: HEL209a Location: Land north of Barnet Lane (east)





## Site: HEL217 Location: Manor Place Industrial Estate



#### Site: HEL341 Location: Land West of Allum Lane





## Site: HEL347 Location: Wrotham Park land off Cowley Hill





## Site: HEL359 Location: Land North of Stapleton Road



## Site: HEL371 Location: The Old Haberdashers Sports Ground, Croxdale Road



0 0.025 0.05 0.075 0.1 Miles

#### Site: HEL388 Location: The Point



## Site: HEL506 Location: South of Allum Lane ADJ to HEL341





## Site: HEL507