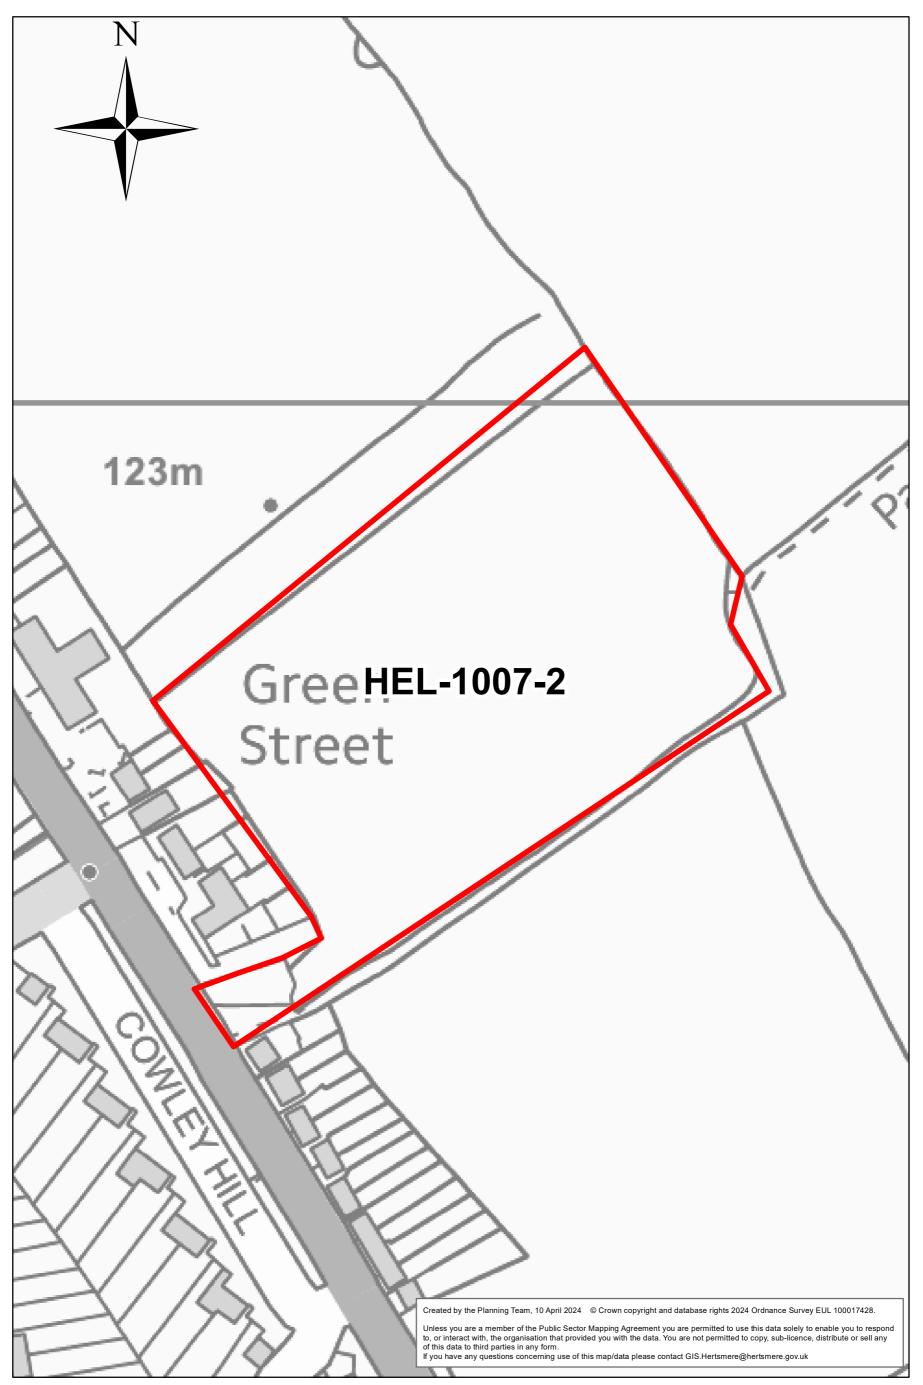

#### Site: HEL-1007-2 Location: Land East of Green Street

Site: HEL-1008-2 Location: Land at Holly Cottage, Well End Road