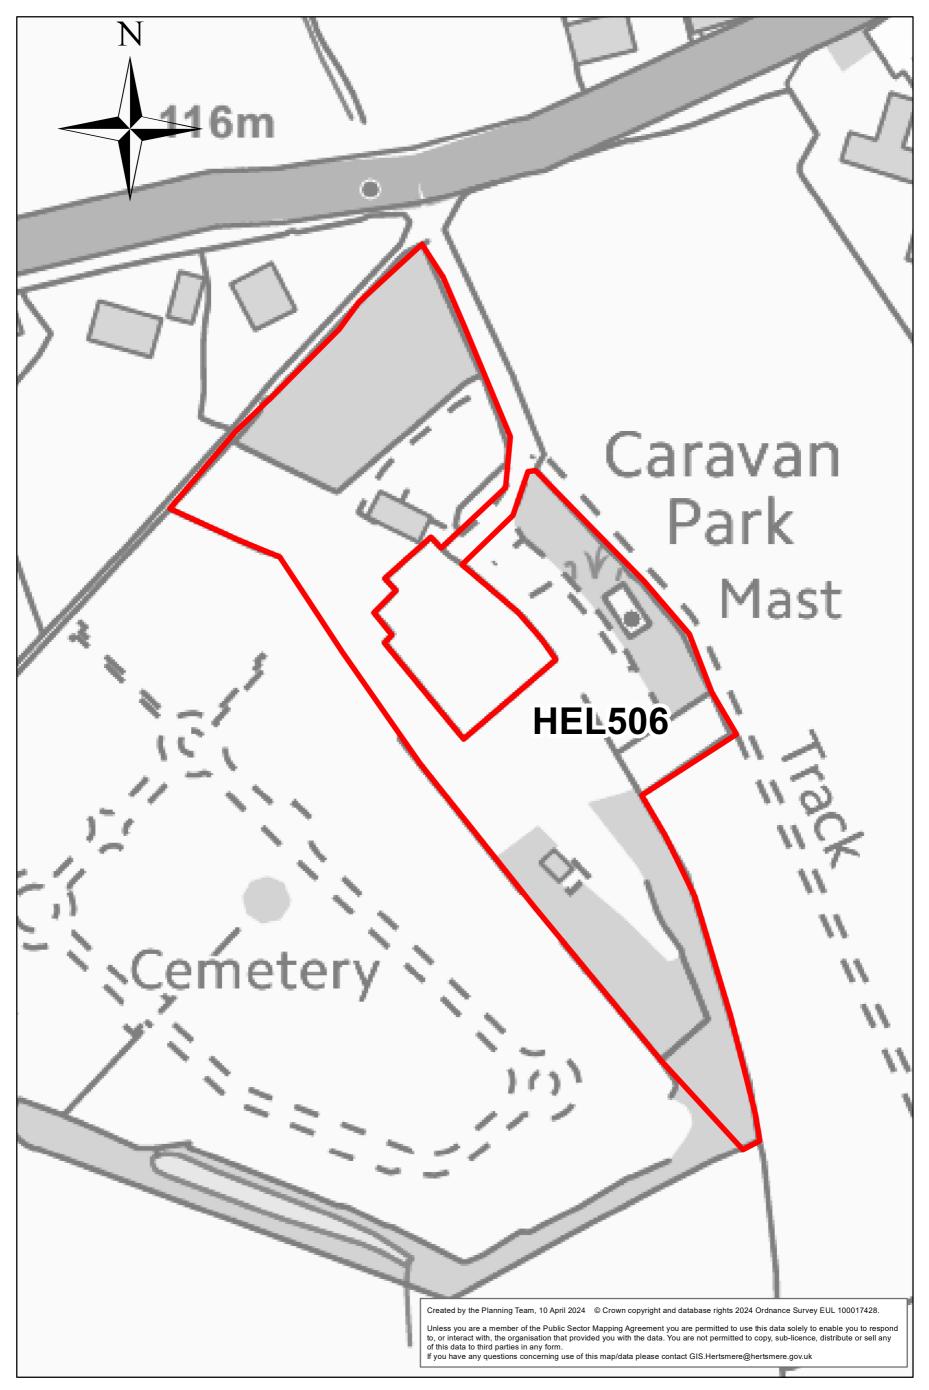

ion: EWC Manor Way





## Site: HEL152 Location: Lyndhurst Farm





#### Site: HEL160 Location: Elstree Gate





Site: HEL166 Location: 1 Elstree Way



## Site: HEL167 Location: Manor Point





## Site: HEL204 Location: Land at Stangate Crescent



0 0.03 0.06 0.09 0.12 Miles

#### Site: HEL209a Location: Land north of Barnet Lane (east)





## Site: HEL217 Location: Manor Place Industrial Estate



#### Site: HEL341 Location: Land West of Allum Lane





## Site: HEL347 Location: Wrotham Park land off Cowley Hill





## Site: HEL359 Location: Land North of Stapleton Road



## Site: HEL371 Location: The Old Haberdashers Sports Ground, Croxdale Road



0 0.025 0.05 0.075 0.1 Miles

#### Site: HEL388 Location: The Point



## Site: HEL506 Location: South of Allum Lane ADJ to HEL341





## Site: HEL507 Location: Kendal Hall Farm





#### Site: HEL514 Location: Radlett Park Golf Course





## Site: HEL907 Location: Maxwell Park Youth and Community Centre