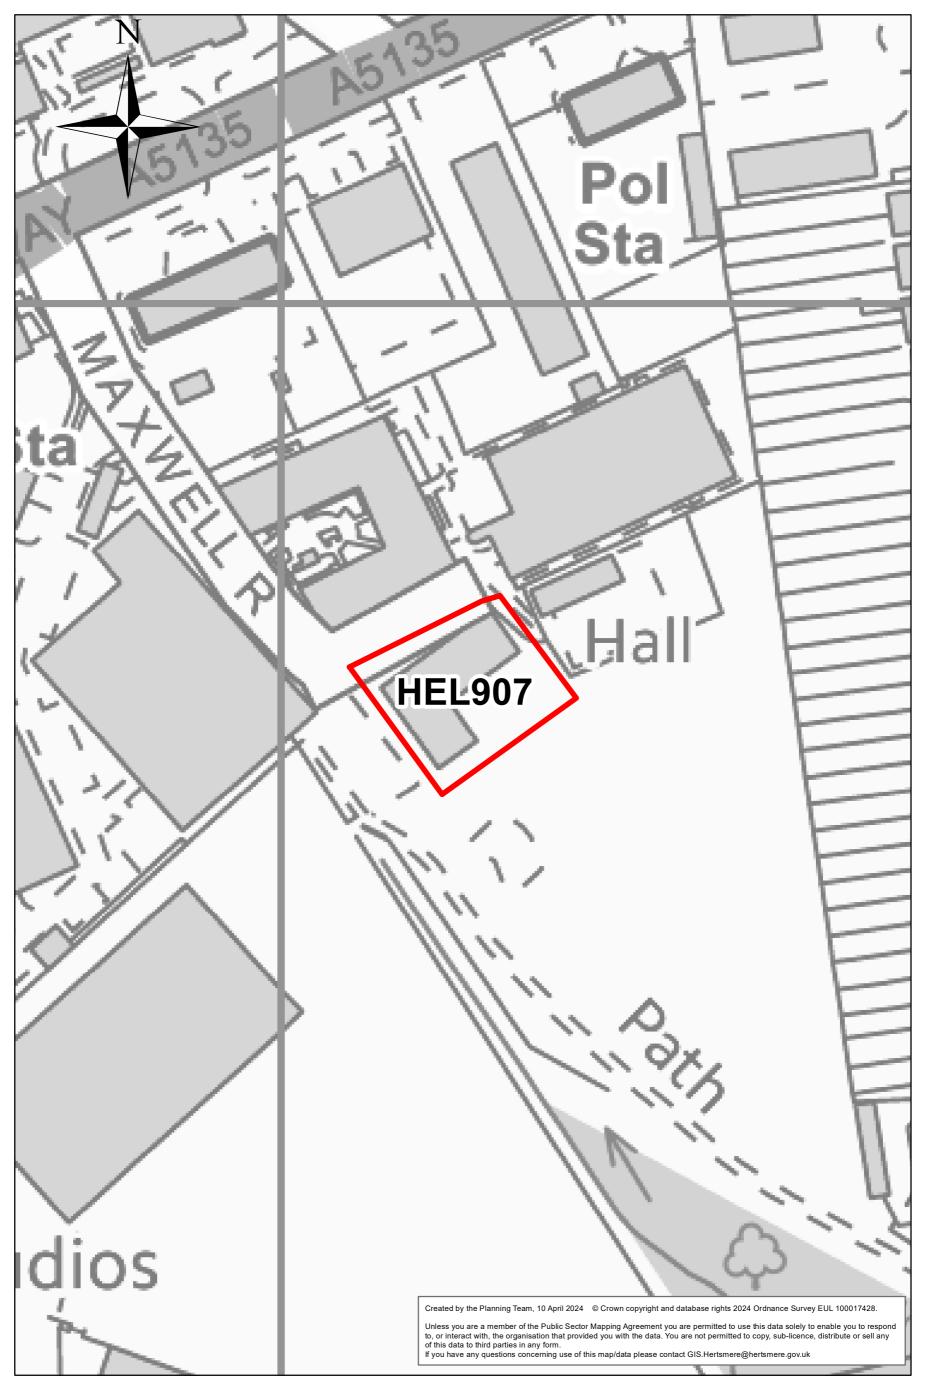

ion: Manor Point





## Site: HEL204 Location: Land at Stangate Crescent



0 0.03 0.06 0.09 0.12 Miles

#### Site: HEL209a Location: Land north of Barnet Lane (east)





## Site: HEL217 Location: Manor Place Industrial Estate



#### Site: HEL341 Location: Land West of Allum Lane





## Site: HEL347 Location: Wrotham Park land off Cowley Hill





## Site: HEL359 Location: Land North of Stapleton Road



## Site: HEL371 Location: The Old Haberdashers Sports Ground, Croxdale Road



0 0.025 0.05 0.075 0.1 Miles

#### Site: HEL388 Location: The Point



## Site: HEL506 Location: South of Allum Lane ADJ to HEL341





## Site: HEL507 Location: Kendal Hall Farm





#### Site: HEL514 Location: Radlett Park Golf Course





## Site: HEL907 Location: Maxwell Park Youth and Community Centre