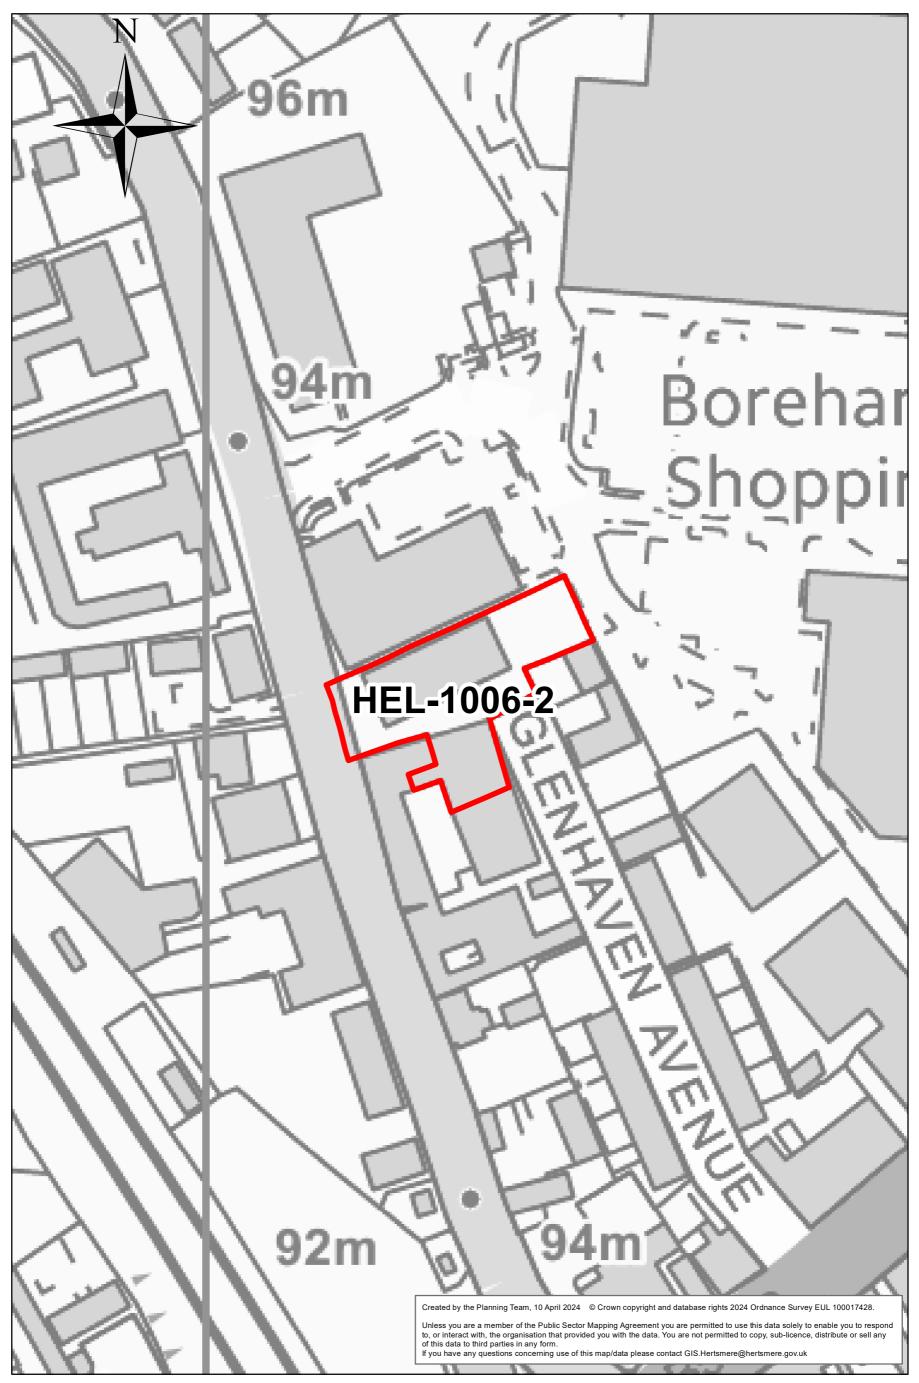

## Site: HEL-0197-2 Location: Land North of Barnet Lane (West)





## Site: HEL-0218-2 Location: Land at Organ Hall Farm, Borehamwood





## Site: HEL-0369-2 Location: Well End Lodge, Well End Road





## Site: HEL-0393-2 Location: Land South of Allum Lane, Elstree



#### 0 0.035 0.07 0.105 0.14 Miles

## Site: HEL-0511-2 Location: Land West of Vale Avenue, Borehamwood





### Site: HEL-1005-2 Location: Land rear of Catterick Way



## Site: HEL-1006-2 Location: 26-30 Theobald Street Borehamwood WD6 4SE



#### Site: HEL-1007-2 Location: Land East of Green Street



Site: HEL-1008-2 Location: Land at Holly Cottage, Well End Road





## Site: HEL-1009-2 Location: Instalcom House, Manor Way



Site: HEL-1014-2 Location: Land east of Kailas (formerly the Marians), Barnet Lane,





### Site: HEL-1100-2 Location: EWC Elstree Way North



#### Site: HEL-1101-2 Location: EWC Elstree Way South



### Site: HEL-1102-2 Location: EWC Civic Car Park



## Site: HEL-1103-2 Location: EWC Elstree Way / Bullhead Road





## Site: HEL-1104-2 Location: EWC Manor Way





## Site: HEL152 Location: Lyndhurst Farm





#### Site: HEL160 Location: Elstree Gate





Site: HEL166 Location: 1 Elstree Way



## Site: HEL167 Location: Manor Point





## Site: HEL204 Location: Land at Stangate Crescent



0 0.03