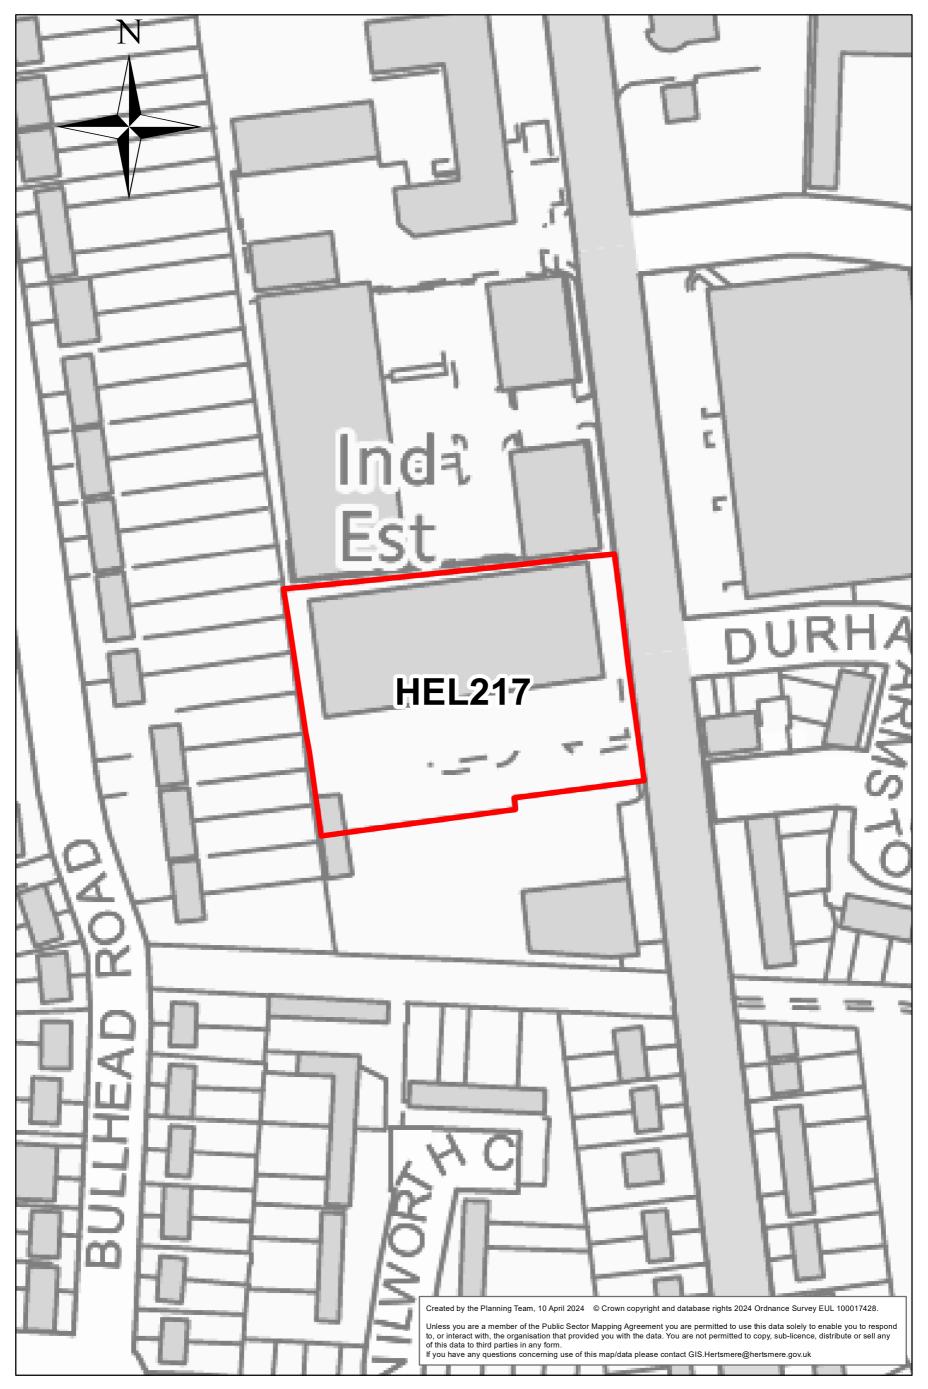

009-2 Location: Instalcom House, Manor Way



Site: HEL-1014-2 Location: Land east of Kailas (formerly the Marians), Barnet Lane,





### Site: HEL-1100-2 Location: EWC Elstree Way North



#### Site: HEL-1101-2 Location: EWC Elstree Way South



### Site: HEL-1102-2 Location: EWC Civic Car Park



## Site: HEL-1103-2 Location: EWC Elstree Way / Bullhead Road





## Site: HEL-1104-2 Location: EWC Manor Way





## Site: HEL152 Location: Lyndhurst Farm





#### Site: HEL160 Location: Elstree Gate





Site: HEL166 Location: 1 Elstree Way



## Site: HEL167 Location: Manor Point





## Site: HEL204 Location: Land at Stangate Crescent



0 0.03 0.06 0.09 0.12 Miles

#### Site: HEL209a Location: Land north of Barnet Lane (east)





## Site: HEL217 Location: Manor Place Industrial Estate



#### Site: HEL341 Location: Land West of Allum Lane





## Site: HEL347 Location: Wrotham Park land off Cowley Hill





## Site: HEL359 Location: Land North of Stapleton Road



## Site: HEL371 Location: The Old Haberdashers Sports Ground, Croxdale Road



0 0.025 0.05 0.075 0.1 Miles

#### Site: HEL388 Location: The Point



## Site: HEL506 Location: South of Allum Lane ADJ to HEL341





## Site: HEL507 Location: Kendal Hall Farm





#### Site: HEL514 Location: Radlett Park Golf Course





## Site: HEL907 Location: Maxwell Park Youth and Community Centre