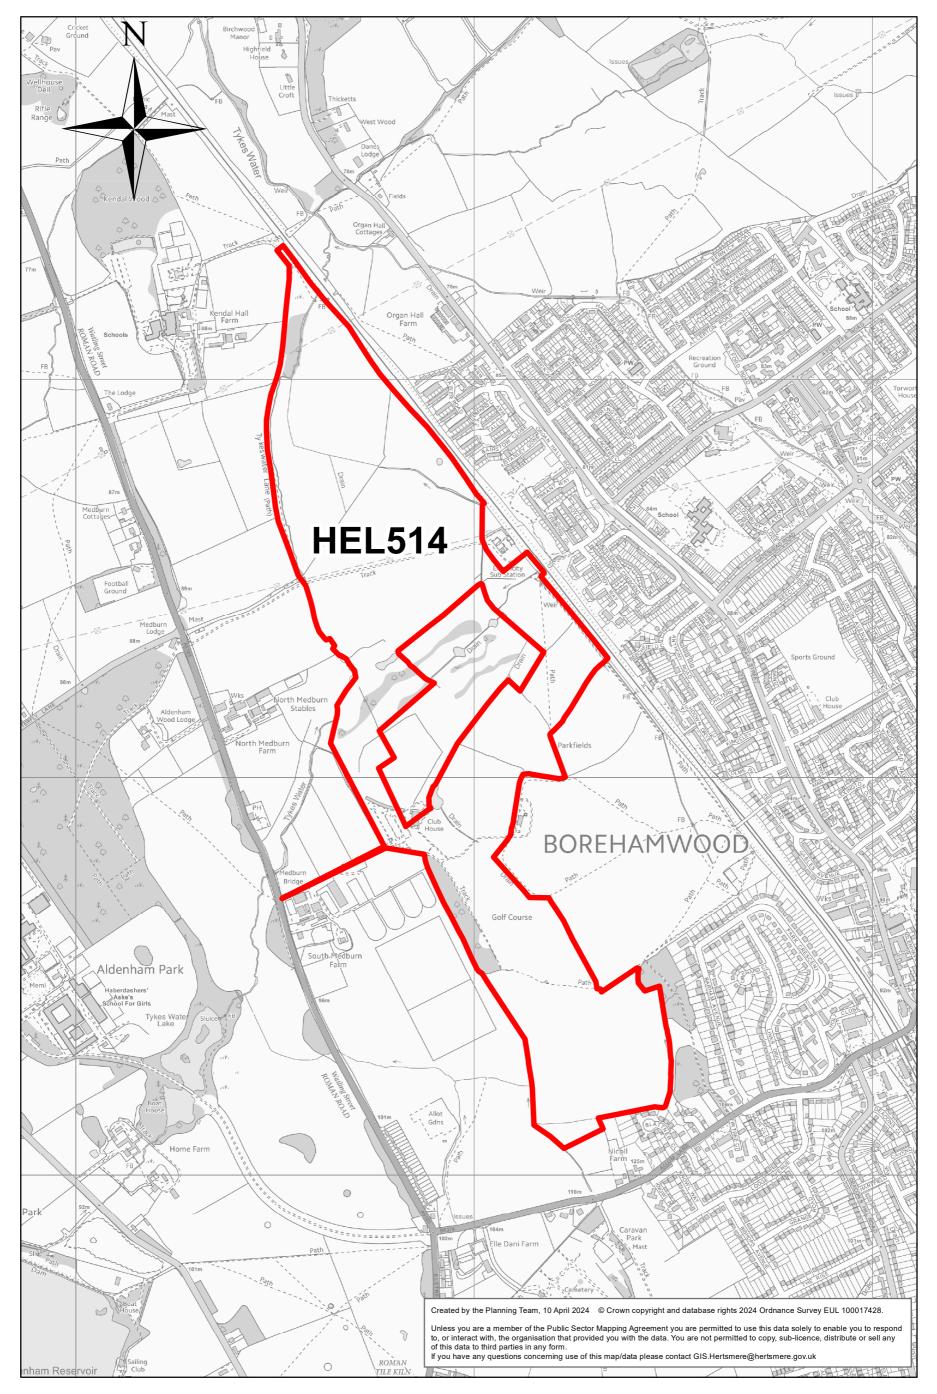

Gate





Site: HEL166 Location: 1 Elstree Way



## Site: HEL167 Location: Manor Point





## Site: HEL204 Location: Land at Stangate Crescent



0 0.03 0.06 0.09 0.12 Miles

#### Site: HEL209a Location: Land north of Barnet Lane (east)





## Site: HEL217 Location: Manor Place Industrial Estate



#### Site: HEL341 Location: Land West of Allum Lane





## Site: HEL347 Location: Wrotham Park land off Cowley Hill





## Site: HEL359 Location: Land North of Stapleton Road



## Site: HEL371 Location: The Old Haberdashers Sports Ground, Croxdale Road



0 0.025 0.05 0.075 0.1 Miles

#### Site: HEL388 Location: The Point



## Site: HEL506 Location: South of Allum Lane ADJ to HEL341





## Site: HEL507 Location: Kendal Hall Farm





#### Site: HEL514 Location: Radlett Park Golf Course





## Site: HEL907 Location: Maxwell Park Youth and Community Centre