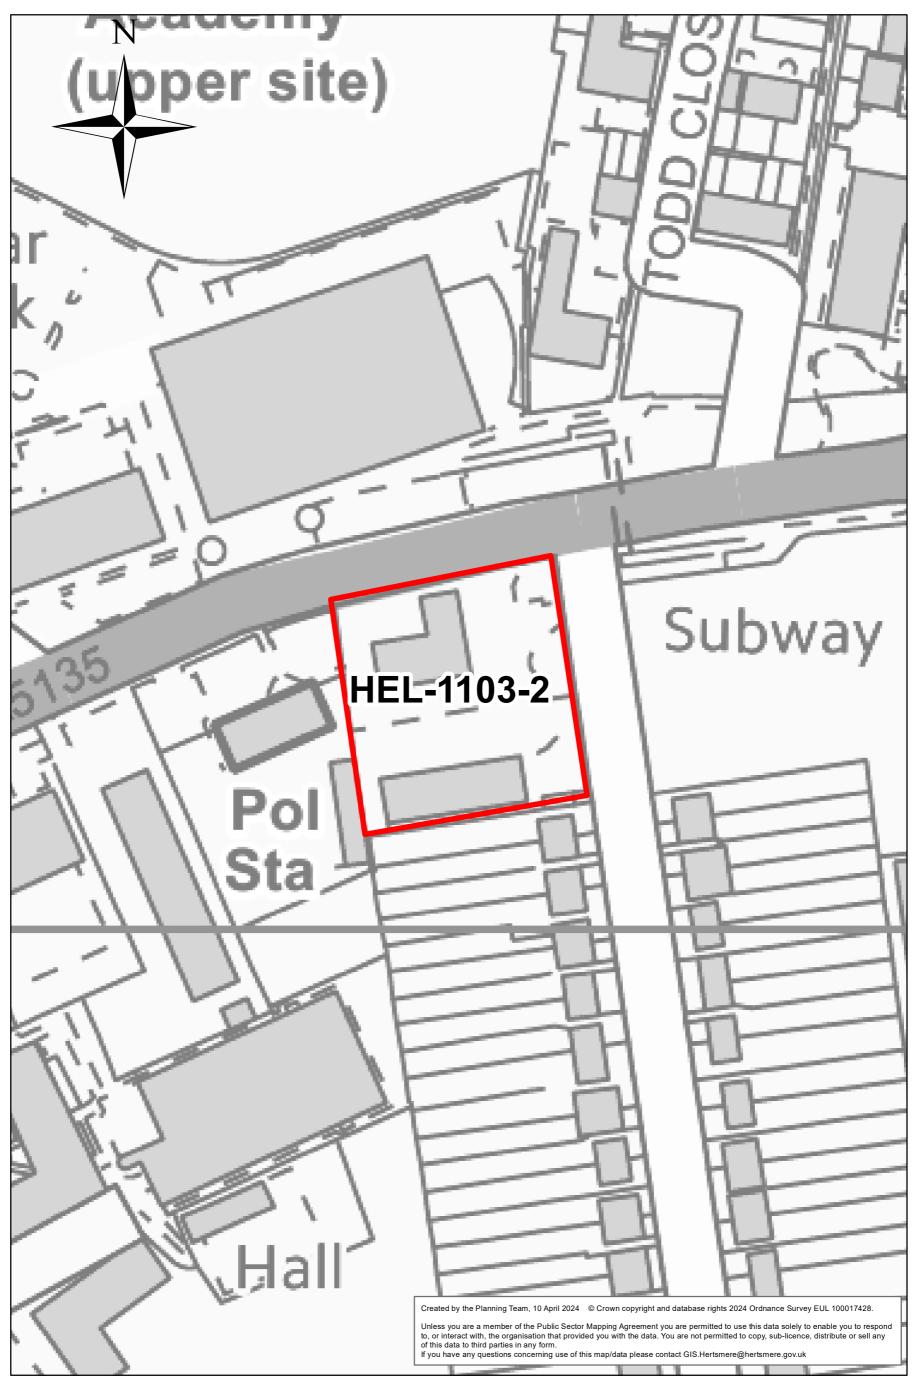

Location: Land South of Allum Lane, Elstree



#### 0 0.035 0.07 0.105 0.14 Miles

## Site: HEL-0511-2 Location: Land West of Vale Avenue, Borehamwood





### Site: HEL-1005-2 Location: Land rear of Catterick Way



## Site: HEL-1006-2 Location: 26-30 Theobald Street Borehamwood WD6 4SE



#### Site: HEL-1007-2 Location: Land East of Green Street



Site: HEL-1008-2 Location: Land at Holly Cottage, Well End Road





## Site: HEL-1009-2 Location: Instalcom House, Manor Way



Site: HEL-1014-2 Location: Land east of Kailas (formerly the Marians), Barnet Lane,





### Site: HEL-1100-2 Location: EWC Elstree Way North



#### Site: HEL-1101-2 Location: EWC Elstree Way South



### Site: HEL-1102-2 Location: EWC Civic Car Park



## Site: HEL-1103-2 Location: EWC Elstree Way / Bullhead Road





## Site: HEL-1104-2 Location: EWC Manor Way





## Site: HEL152 Location: Lyndhurst Farm





#### Site: HEL160 Location: Elstree Gate





Site: HEL166 Location: 1 Elstree Way



## Site: HEL167 Location: Manor Point





## Site: HEL204 Location: Land at Stangate Crescent



0 0.03 0.06 0.09 0.12 Miles

#### Site: HEL209a Location: Land north of Barnet Lane (east)





## Site: HEL217 Location: Manor Place Industrial Estate



#### Site: HEL341 Location: Land West of Allum Lane





## Site: HEL347 Location: Wrotham Park land off Cowley Hill





## Site: HEL359 Location: Land North of Stapleton Road



## Site: HEL371 Location: The Old Haberdashers Sports Ground, Croxdale Road



0 0.025 0.05 0.075 0.1 Miles

#### Site: HEL388 Location: The Point



## Site: HEL506 Location: South