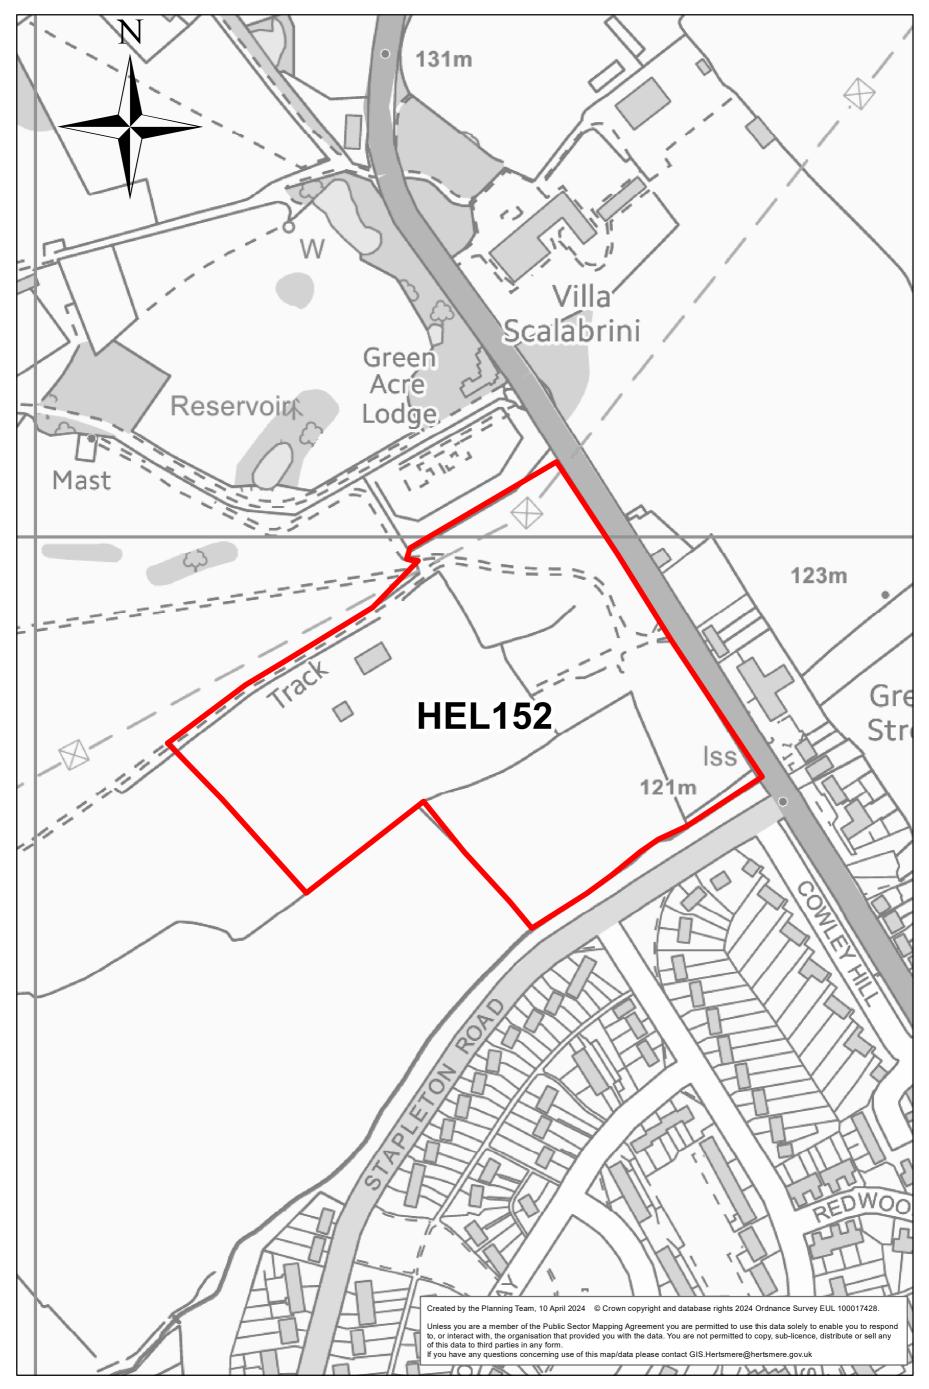

-0511-2 Location: Land West of Vale Avenue, Borehamwood





### Site: HEL-1005-2 Location: Land rear of Catterick Way



## Site: HEL-1006-2 Location: 26-30 Theobald Street Borehamwood WD6 4SE



#### Site: HEL-1007-2 Location: Land East of Green Street



Site: HEL-1008-2 Location: Land at Holly Cottage, Well End Road





## Site: HEL-1009-2 Location: Instalcom House, Manor Way



Site: HEL-1014-2 Location: Land east of Kailas (formerly the Marians), Barnet Lane,





### Site: HEL-1100-2 Location: EWC Elstree Way North



#### Site: HEL-1101-2 Location: EWC Elstree Way South



### Site: HEL-1102-2 Location: EWC Civic Car Park



## Site: HEL-1103-2 Location: EWC Elstree Way / Bullhead Road





## Site: HEL-1104-2 Location: EWC Manor Way





## Site: HEL152 Location: Lyndhurst Farm





#### Site: HEL160 Location: Elstree Gate





Site: HEL166 Location: 1 Elstree Way



## Site: HEL167 Location: Manor Point





## Site: HEL204 Location: Land at Stangate Crescent



0 0.03 0.06 0.09 0.12 Miles

#### Site: HEL209a Location: Land north of Barnet Lane (east)





## Site: HEL217 Location: Manor Place Industrial Estate



#### Site: HEL341 Location: Land West of Allum Lane





## Site: HEL347 Location: Wrotham Park land off Cowley Hill





## Site: HEL359 Location: Land North of Stapleton Road



## Site: HEL371 Location: The Old Haberdashers Sports Ground, Croxdale Road



0 0.025 0.05 0.075 0.1 Miles

#### Site: HEL388 Location: The Point



## Site: HEL506 Location: South of Allum Lane ADJ to HEL341





## Site: HEL507 Location: Kendal Hall Farm





#### Site: HEL