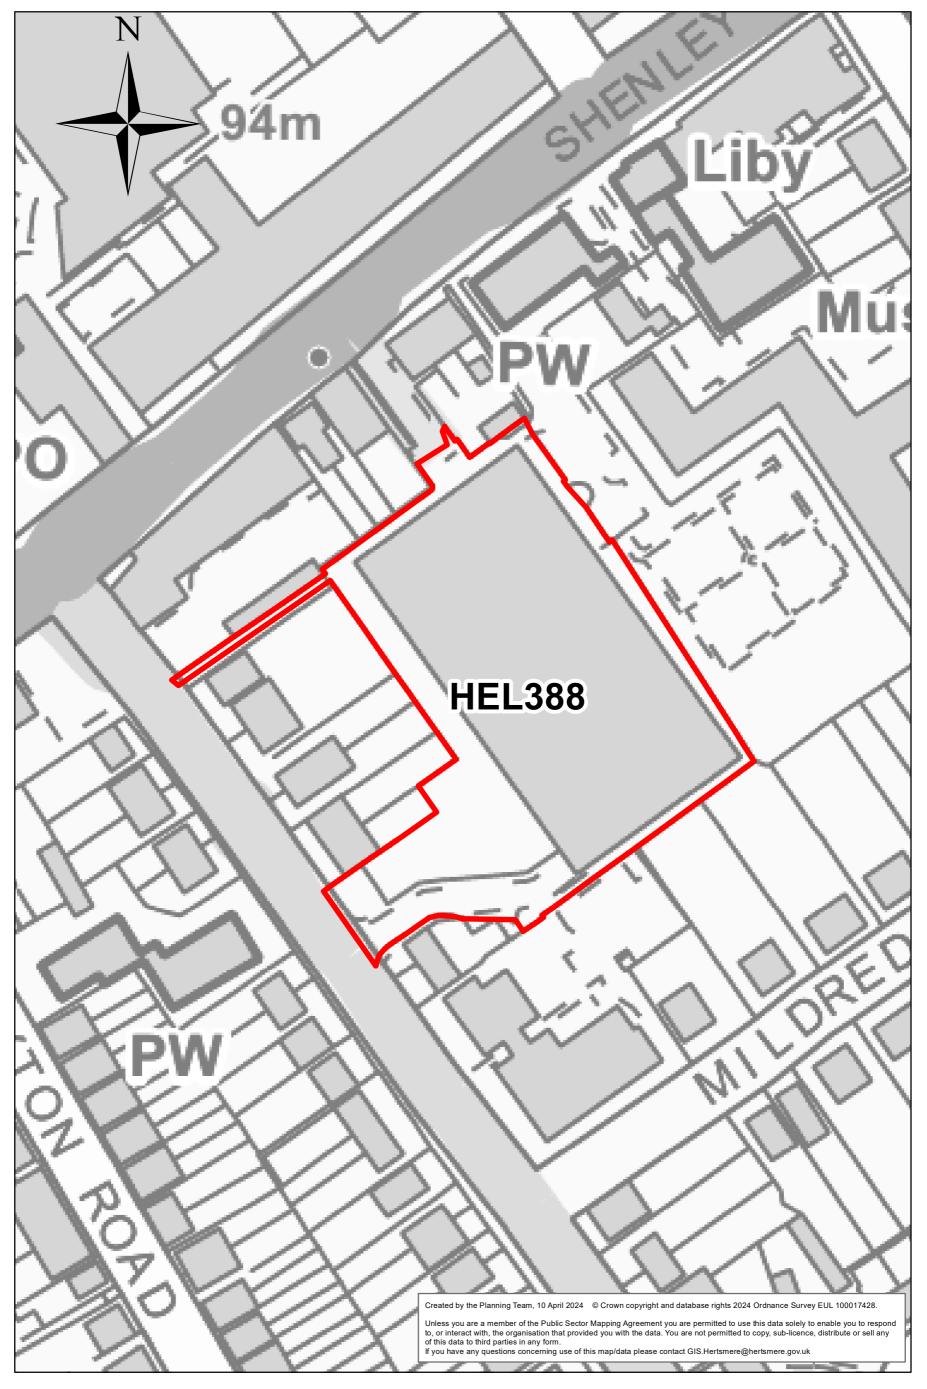

EWC Elstree Way / Bullhead Road





## Site: HEL-1104-2 Location: EWC Manor Way





## Site: HEL152 Location: Lyndhurst Farm





#### Site: HEL160 Location: Elstree Gate





Site: HEL166 Location: 1 Elstree Way



## Site: HEL167 Location: Manor Point





## Site: HEL204 Location: Land at Stangate Crescent



0 0.03 0.06 0.09 0.12 Miles

#### Site: HEL209a Location: Land north of Barnet Lane (east)





## Site: HEL217 Location: Manor Place Industrial Estate



#### Site: HEL341 Location: Land West of Allum Lane





## Site: HEL347 Location: Wrotham Park land off Cowley Hill





## Site: HEL359 Location: Land North of Stapleton Road



## Site: HEL371 Location: The Old Haberdashers Sports Ground, Croxdale Road



0 0.025 0.05 0.075 0.1 Miles

#### Site: HEL388 Location: The Point



## Site: HEL506 Location: South of Allum Lane ADJ to HEL341





## Site: HEL507 Location: Kendal Hall Farm





#### Site: HEL514 Location: Radlett Park Golf Course





## Site: HEL907 Location: Maxwell Park Youth and Community Centre