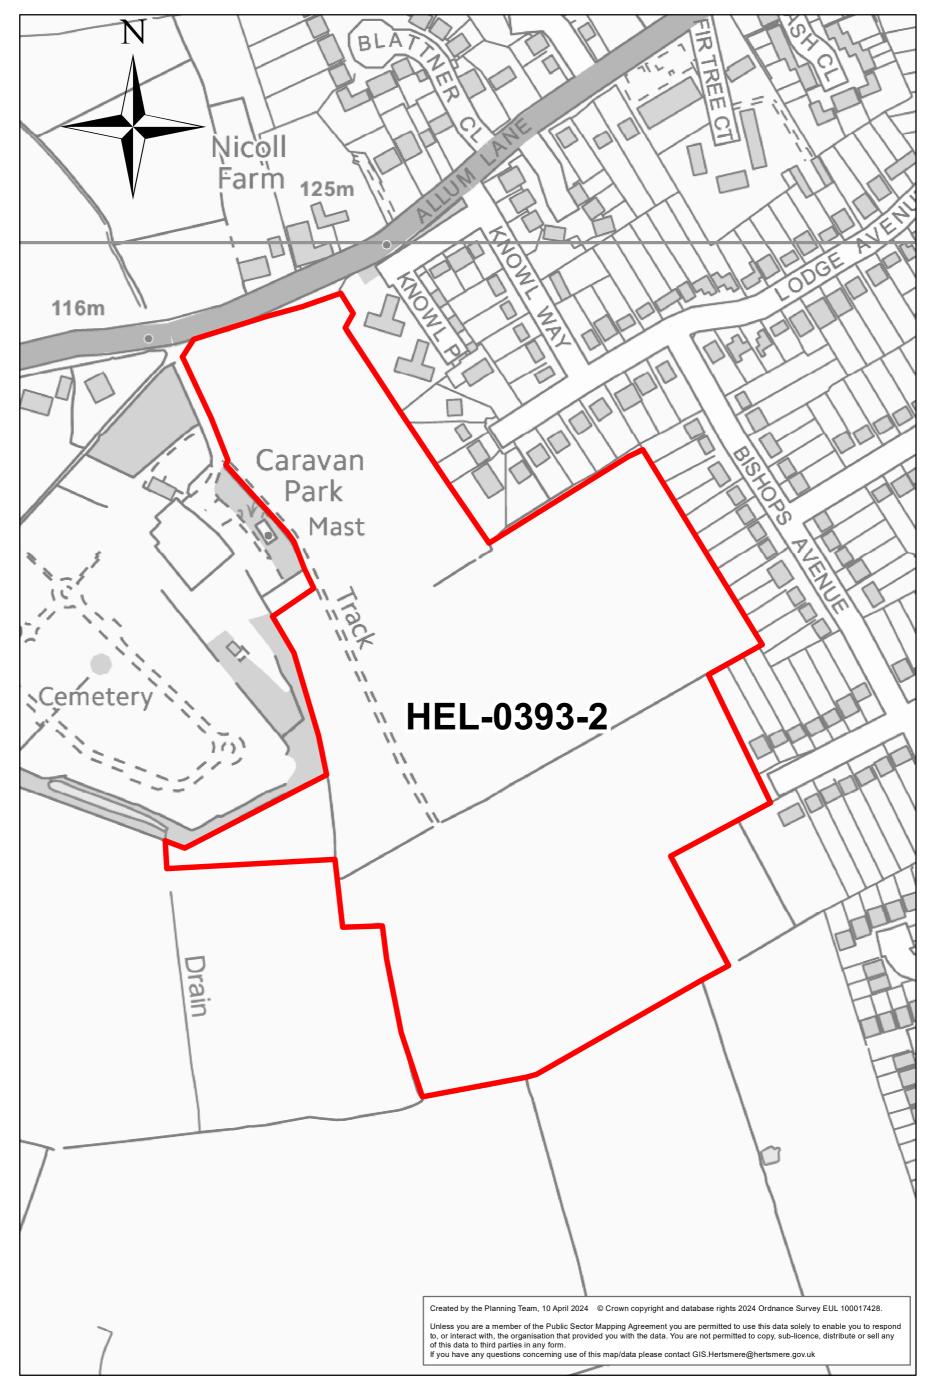

## Site: HEL-0197-2 Location: Land North of Barnet Lane (West)





## Site: HEL-0218-2 Location: Land at Organ Hall Farm, Borehamwood





## Site: HEL-0369-2 Location: Well End Lodge, Well End Road





## Site: HEL-0393-2 Location: Land South of Allum Lane, Elstree



#### 0 0.035 0.07 0.105 0.14 Miles

## Site: HEL-0511-2 Location: Land West of Vale Avenue, Borehamwood





### Site: HEL-1005-2 Location: Land rear of Catterick Way



## Site: HEL-1006-2 Location: 26-30 Theobald Street Borehamwood WD6 4SE



#### Site: HEL-1007-2 Location: Land East of Green Street



Site: HEL-1008-2 Location: Land at Holly Cottage, Well End Road





## Site: HEL-1009-2 Location: Instalcom House, Manor Way



Site: HEL-1014-2 Location: Land east of Kailas (formerly the Marians), Barnet Lane,





### Site: HEL-1100-2 Location: EWC Elstree Way North



#### Site: HEL-1101-2 Location: EWC Elstree Way South



### Site: HEL-1102-2 Location: EWC Civic Car Park



## Site: HEL-1103-2 Location: EWC Elstree Way / Bullhead Road





## Site: HEL-1104-2 Location: EWC Manor W