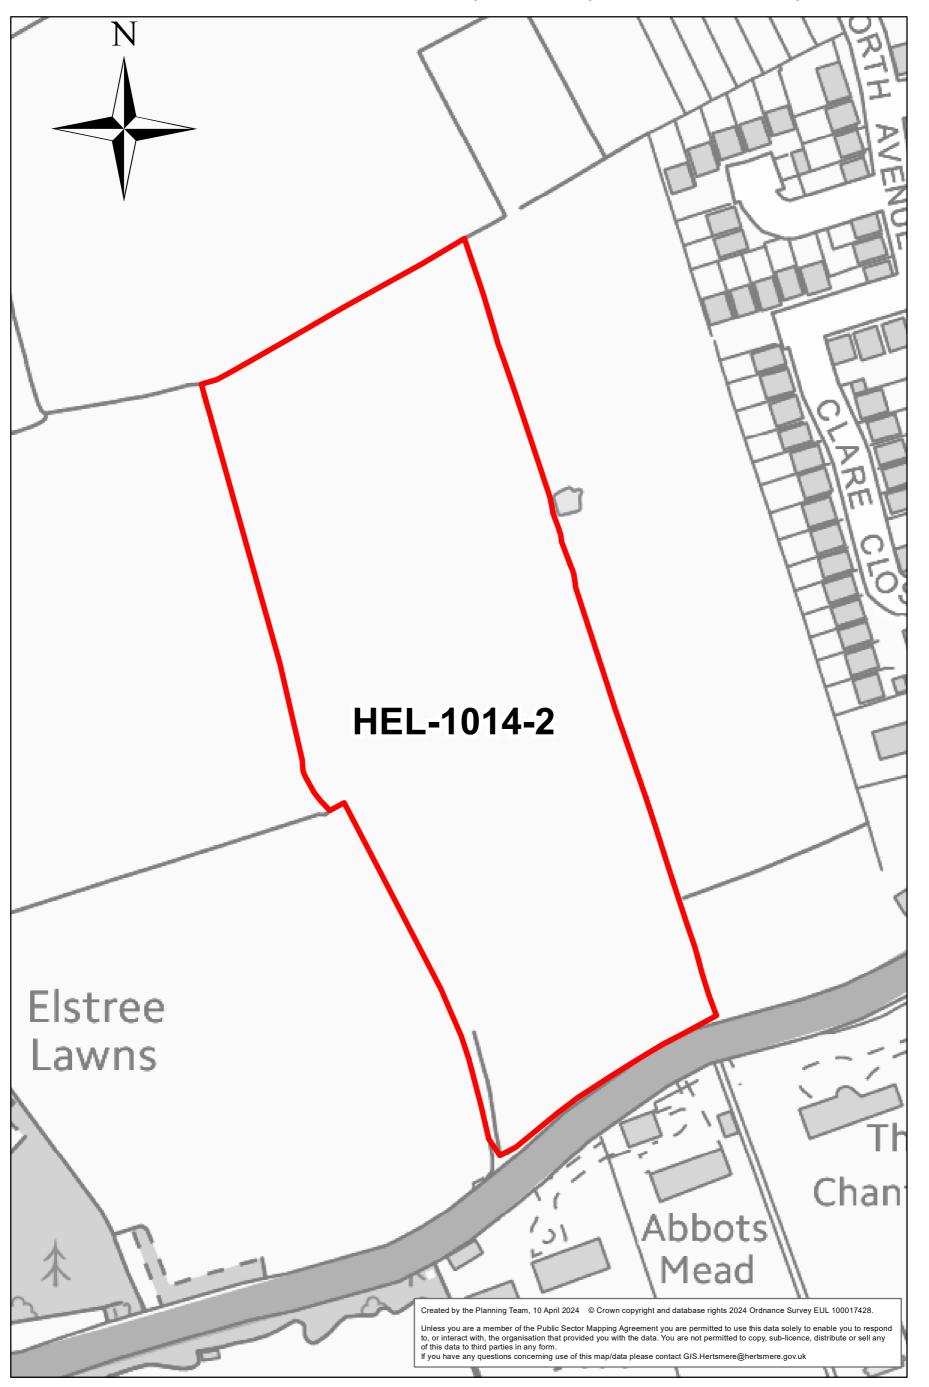

## Site: HEL-1009-2 Location: Instalcom House, Manor Way

Site: HEL-1014-2 Location: Land east of Kailas (formerly the Marians), Barnet Lane,