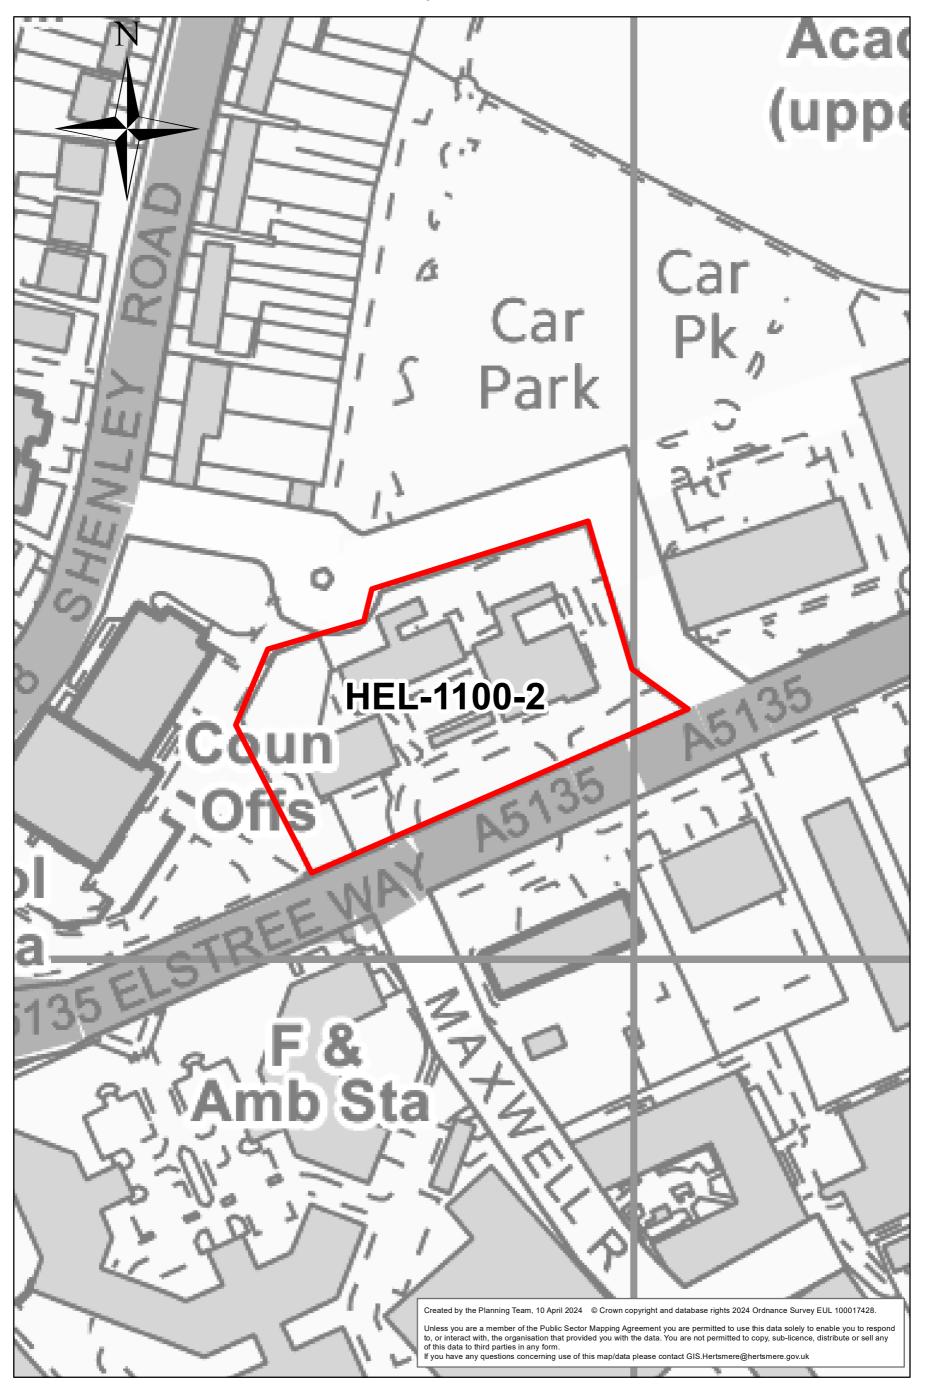

Lane (West)





## Site: HEL-0218-2 Location: Land at Organ Hall Farm, Borehamwood





## Site: HEL-0369-2 Location: Well End Lodge, Well End Road





## Site: HEL-0393-2 Location: Land South of Allum Lane, Elstree



#### 0 0.035 0.07 0.105 0.14 Miles

## Site: HEL-0511-2 Location: Land West of Vale Avenue, Borehamwood





### Site: HEL-1005-2 Location: Land rear of Catterick Way



## Site: HEL-1006-2 Location: 26-30 Theobald Street Borehamwood WD6 4SE



#### Site: HEL-1007-2 Location: Land East of Green Street



Site: HEL-1008-2 Location: Land at Holly Cottage, Well End Road





## Site: HEL-1009-2 Location: Instalcom House, Manor Way



Site: HEL-1014-2 Location: Land east of Kailas (formerly the Marians), Barnet Lane,





### Site: HEL-1100-2 Location: EWC Elstree Way North



#### Site: HEL-1101-2 Location: EWC Elstree Way South



### Site: HEL-1102-2 Location: EWC Civic Car Park



## Site: HEL-1103-2 Location: EWC Elstree Way / Bullhead Road





## Site: HEL-1104-2 Location: EWC Manor Way





## Site: HEL152 Location: Lyndhurst Farm





#### Site: HEL160 Location: Elstree Gate





Site: HEL166 Location: 1 Elstree Way



## Site: HEL167 Location: Manor Point





## Site: HEL204 Location: Land at Stangate Crescent



0 0.03 0.06 0.09 0.12 Miles

#### Site: HEL209a Location: Land north of Barnet Lane (east)





## Site: HEL217 Location: Manor Place Industrial Estate



#### Site: HEL341 Location: Land West of Allum Lane





## Site: HEL347 Location: Wrotham Park land off Cowley Hill





## Site: HEL359 Location: Land North of Stapleton Road



## Site