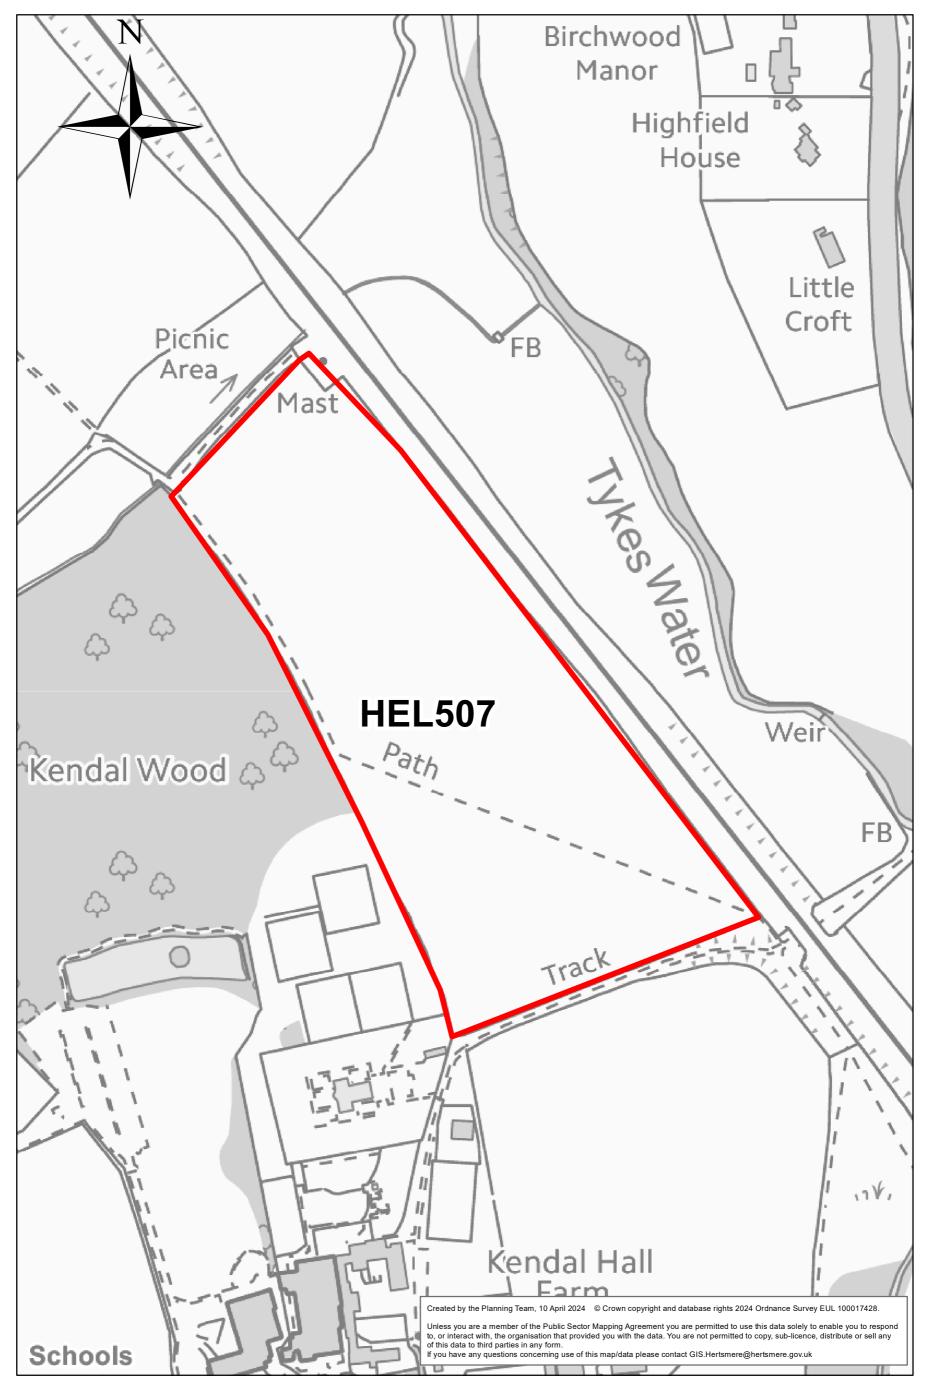

: Lyndhurst Farm





#### Site: HEL160 Location: Elstree Gate





Site: HEL166 Location: 1 Elstree Way



## Site: HEL167 Location: Manor Point





## Site: HEL204 Location: Land at Stangate Crescent



0 0.03 0.06 0.09 0.12 Miles

#### Site: HEL209a Location: Land north of Barnet Lane (east)





## Site: HEL217 Location: Manor Place Industrial Estate



#### Site: HEL341 Location: Land West of Allum Lane





## Site: HEL347 Location: Wrotham Park land off Cowley Hill





## Site: HEL359 Location: Land North of Stapleton Road



## Site: HEL371 Location: The Old Haberdashers Sports Ground, Croxdale Road



0 0.025 0.05 0.075 0.1 Miles

#### Site: HEL388 Location: The Point



## Site: HEL506 Location: South of Allum Lane ADJ to HEL341





## Site: HEL507 Location: Kendal Hall Farm





#### Site: HEL514 Location: Radlett Park Golf Course





## Site: HEL907 Location: Maxwell Park Youth and Community Centre