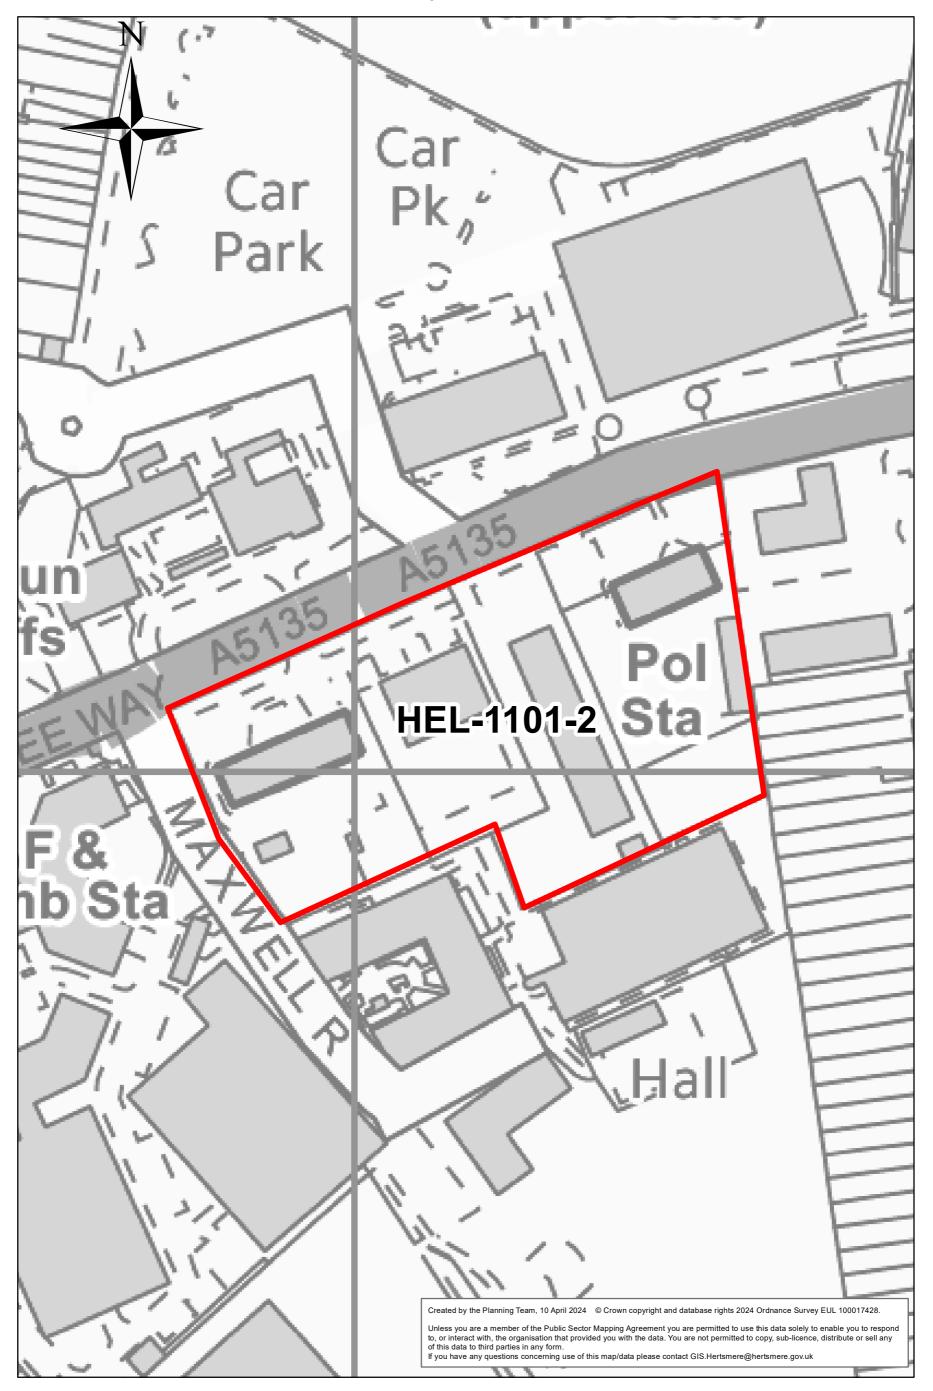

rgan Hall Farm, Borehamwood





## Site: HEL-0369-2 Location: Well End Lodge, Well End Road





## Site: HEL-0393-2 Location: Land South of Allum Lane, Elstree



#### 0 0.035 0.07 0.105 0.14 Miles

## Site: HEL-0511-2 Location: Land West of Vale Avenue, Borehamwood





### Site: HEL-1005-2 Location: Land rear of Catterick Way



## Site: HEL-1006-2 Location: 26-30 Theobald Street Borehamwood WD6 4SE



#### Site: HEL-1007-2 Location: Land East of Green Street



Site: HEL-1008-2 Location: Land at Holly Cottage, Well End Road





## Site: HEL-1009-2 Location: Instalcom House, Manor Way



Site: HEL-1014-2 Location: Land east of Kailas (formerly the Marians), Barnet Lane,





### Site: HEL-1100-2 Location: EWC Elstree Way North



#### Site: HEL-1101-2 Location: EWC Elstree Way South



### Site: HEL-1102-2 Location: EWC Civic Car Park



## Site: HEL-1103-2 Location: EWC Elstree Way / Bullhead Road





## Site: HEL-1104-2 Location: EWC Manor Way





## Site: HEL152 Location: Lyndhurst Farm





#### Site: HEL160 Location: Elstree Gate





Site: HEL166 Location: 1 Elstree Way



## Site: HEL167 Location: Manor Point





## Site: HEL204 Location: Land at Stangate Crescent



0 0.03 0.06 0.09 0.12 Miles

#### Site: HEL209a Location: Land north of Barnet Lane (east)





## Site: HEL217 Location: Manor Place Industrial Estate



#### Site: HEL341 Location: Land West of Allum Lane





## Site: HEL347 Location: Wrotham Park land off Cowley Hill





## Site: HEL359 Location: Land North of Stapleton Road



## Site: HEL371 Location: The Old Haberdashers Sports Ground, Cr