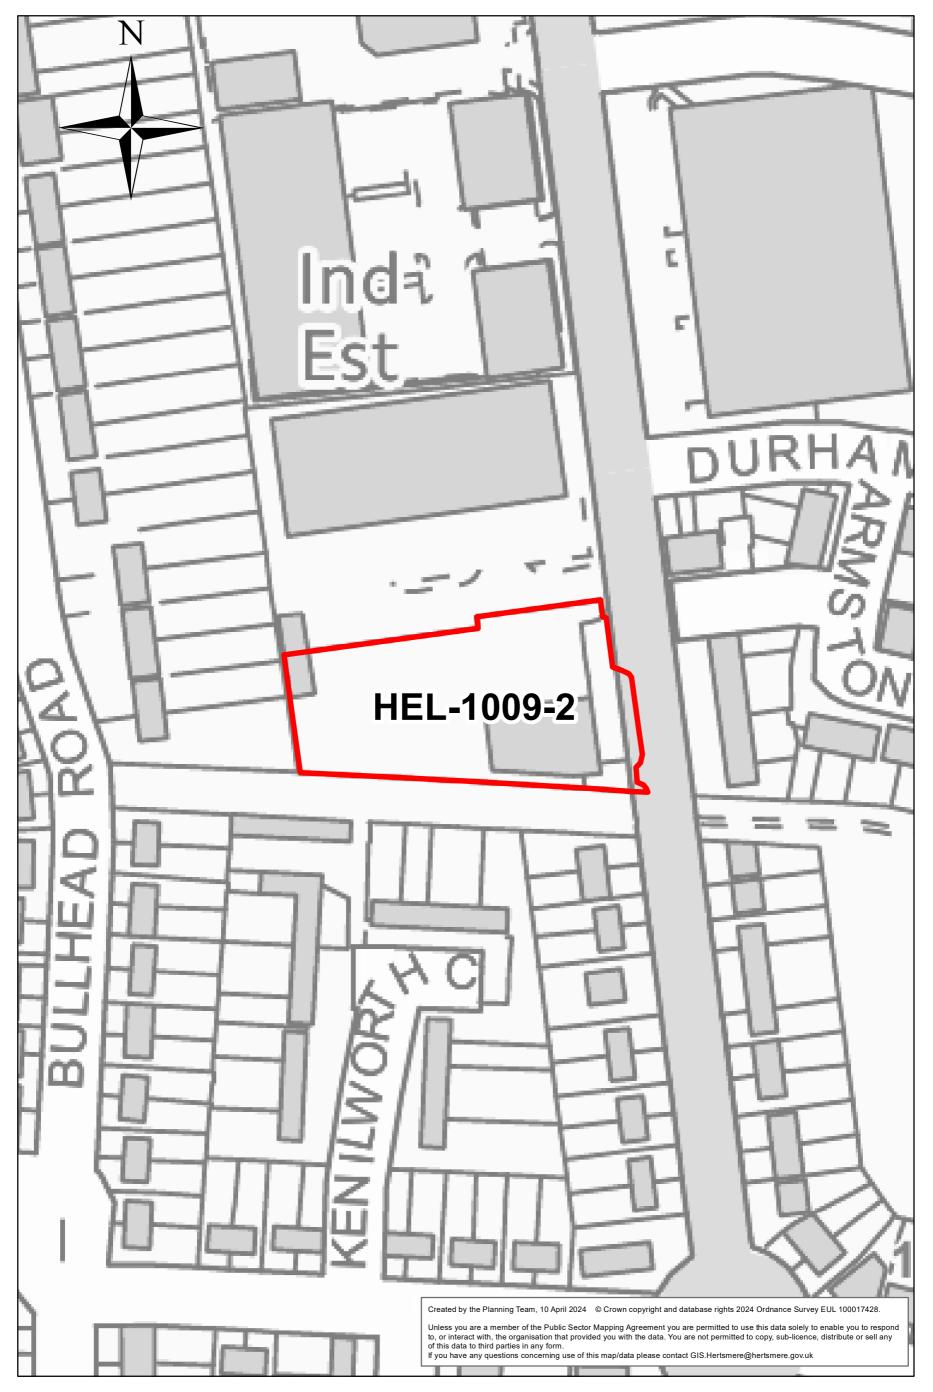

## Site: HEL-1009-2 Location: Instalcom House, Manor Way

Site: HEL-1014-2 Location: Land east of Kailas (formerly the Marians), Barnet Lane,