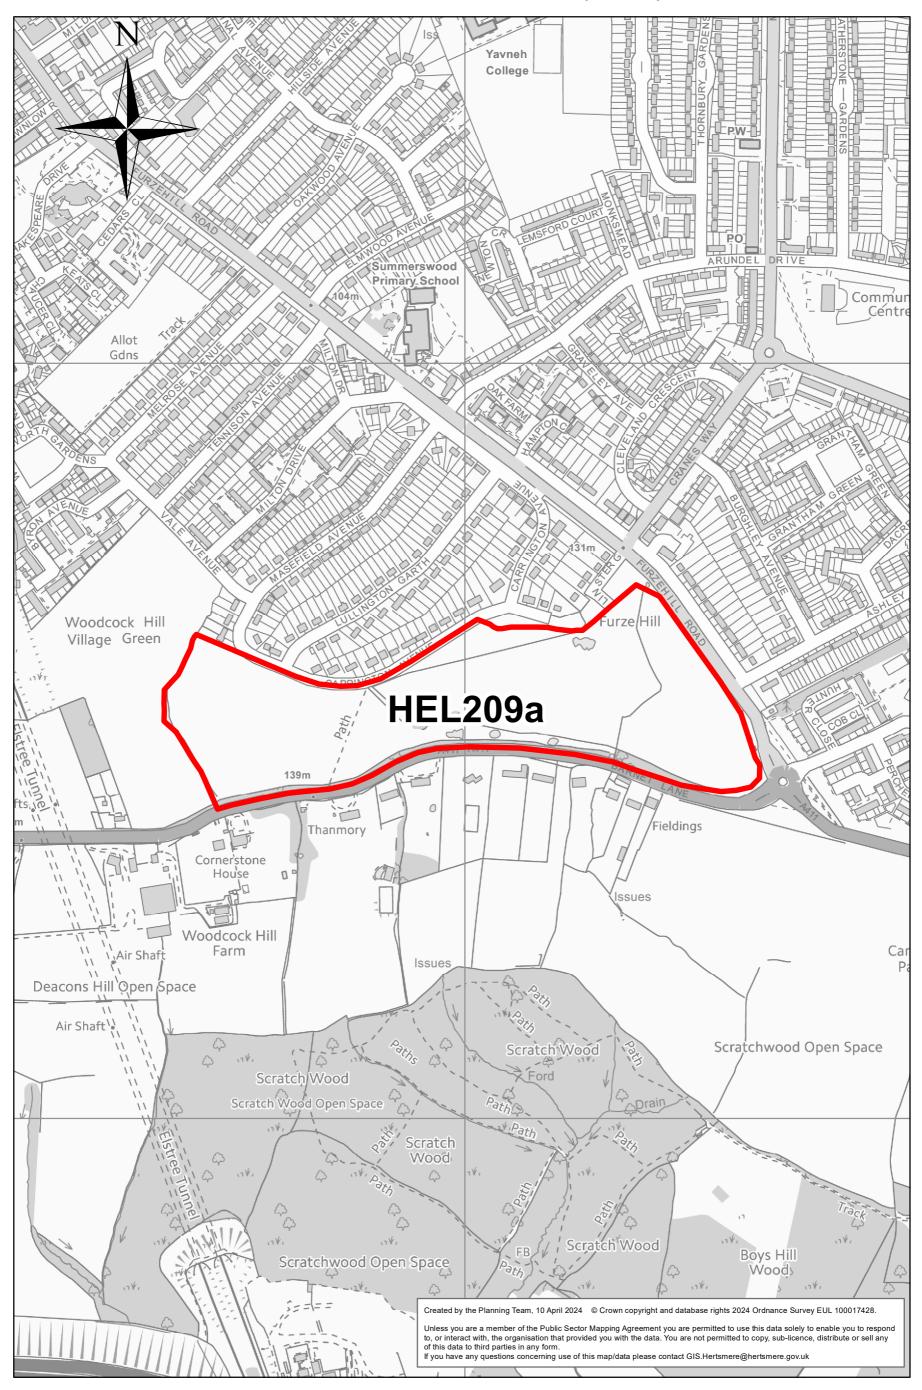

ion: Land at Holly Cottage, Well End Road





## Site: HEL-1009-2 Location: Instalcom House, Manor Way



Site: HEL-1014-2 Location: Land east of Kailas (formerly the Marians), Barnet Lane,





### Site: HEL-1100-2 Location: EWC Elstree Way North



#### Site: HEL-1101-2 Location: EWC Elstree Way South



### Site: HEL-1102-2 Location: EWC Civic Car Park



## Site: HEL-1103-2 Location: EWC Elstree Way / Bullhead Road





## Site: HEL-1104-2 Location: EWC Manor Way





## Site: HEL152 Location: Lyndhurst Farm





#### Site: HEL160 Location: Elstree Gate





Site: HEL166 Location: 1 Elstree Way



## Site: HEL167 Location: Manor Point





## Site: HEL204 Location: Land at Stangate Crescent



0 0.03 0.06 0.09 0.12 Miles

#### Site: HEL209a Location: Land north of Barnet Lane (east)





## Site: HEL217 Location: Manor Place Industrial Estate



#### Site: HEL341 Location: Land West of Allum Lane





## Site: HEL347 Location: Wrotham Park land off Cowley Hill





## Site: HEL359 Location: Land North of Stapleton Road



## Site: HEL371 Location: The Old Haberdashers Sports Ground, Croxdale Road



0 0.025 0.05 0.075 0.1 Miles

#### Site: HEL388 Location: The Point



## Site: HEL506 Location: South of Allum Lane ADJ to HEL341





## Site: HEL507 Location: Kendal Hall Farm





#### Site: HEL514 Location: Radlett Park Golf Course





## Site: HEL907 Location: Maxwell Park Youth and Community Centre