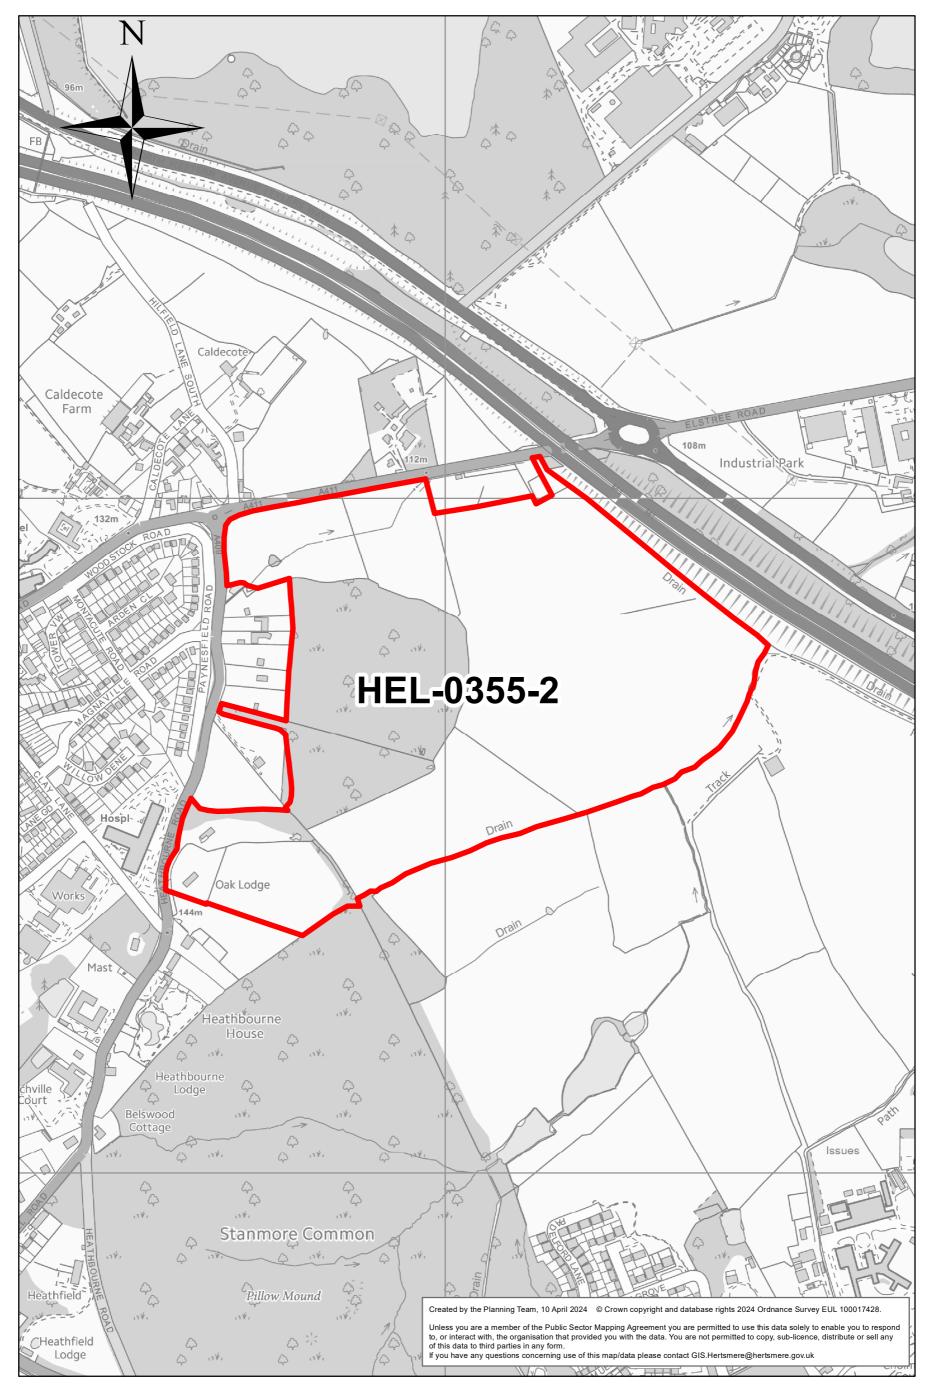

#### Site: HEL-0336-2 Location: Harts Farm, Little Bushey Lane





#### Site: HEL-0355-2 Location: B4 Heathbourne Green, Bushey





### Site: HEL-0510-2 Location: Melbury Stables, Hilfield Lane South



## Site: HEL-0905-2 Location: Bushey Hall Golf Club, Bushey Hall Drive



### Site: HEL-1001-2 Location: Land to South East of Merry Hill Road





#### Site: HEL-1003-2 Location: Land at Magnolia Drive



#### Site: HEL-1036b-Location: Land at Stephenson Way, Bushey



#### 0 0.025 0.05 0.075 0.1 Miles

# Site: HEL-1050-2 Location: Land South of Merry Hill Road, Bushey





# Site: HEL-1062-2 Location: Land Between Heathbourne Cottage and Oak Lodge, Bu





#### Site: HEL-1107-2 Location: Kemp Place Car Park





#### Site: HEL175 Location: Hartsbourne Country Club





## Site: HEL176 Location: Former Bushey Golf and Country Club





### Site: HEL181 Location: Land north of Farm Way (Compass Park)





### Site: