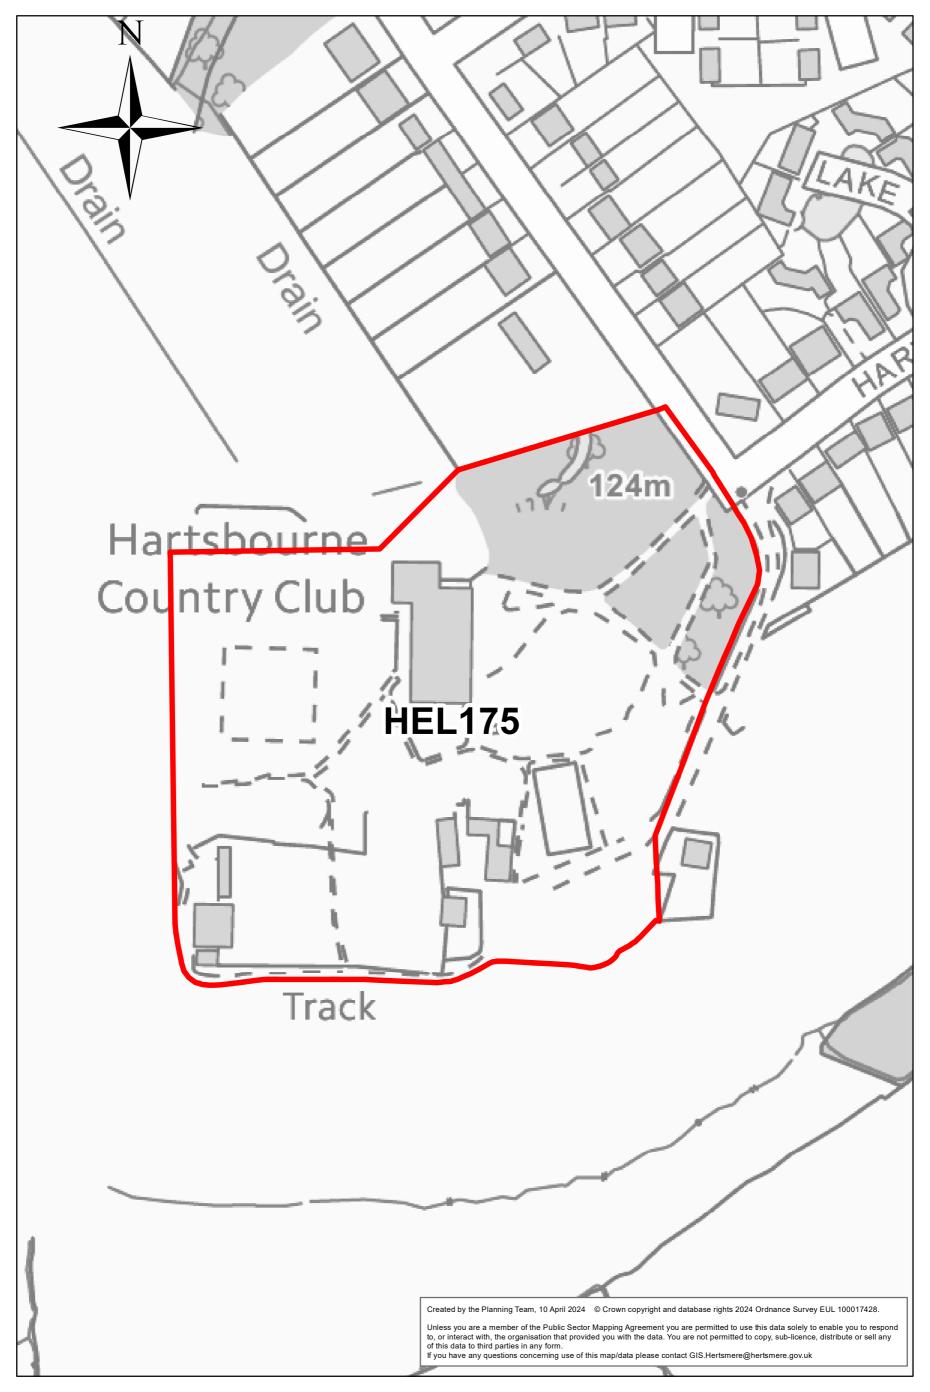

#### Site: HEL-0336-2 Location: Harts Farm, Little Bushey Lane





#### Site: HEL-0355-2 Location: B4 Heathbourne Green, Bushey





### Site: HEL-0510-2 Location: Melbury Stables, Hilfield Lane South



## Site: HEL-0905-2 Location: Bushey Hall Golf Club, Bushey Hall Drive



### Site: HEL-1001-2 Location: Land to South East of Merry Hill Road





#### Site: HEL-1003-2 Location: Land at Magnolia Drive



#### Site: HEL-1036b-Location: Land at Stephenson Way, Bushey



#### 0 0.025 0.05 0.075 0.1 Miles

# Site: HEL-1050-2 Location: Land South of Merry Hill Road, Bushey





# Site: HEL-1062-2 Location: Land Between Heathbourne Cottage and Oak Lodge, Bu





#### Site: HEL-1107-2 Location: Kemp Place Car Park





#### Site: HEL175 Location: Hartsbourne Country Club





## Site: HEL176 Location: Former Bushey Golf and Country Club





### Site: HEL181 Location: Land north of Farm Way (Compass Park)





### Site: HEL201 Location: Land at Little Bushey Lane





## Site: HEL202 Location: Site at Merry Hill Road





### Site: HEL211 Location: Land North of Little Bushey Lane





### Site: HEL215 Location: Land to the West of Rossway Drive



#### Site: HEL239 Location: The Paddock, Elstree Road



#### Site: HEL337b Location: Land East of Farm Way (site 2)



#### Site: HEL337c Location: Land east of Farm Way (Site 1)



### Site: HEL357 Location: Oxhey Lane



| 76m       |