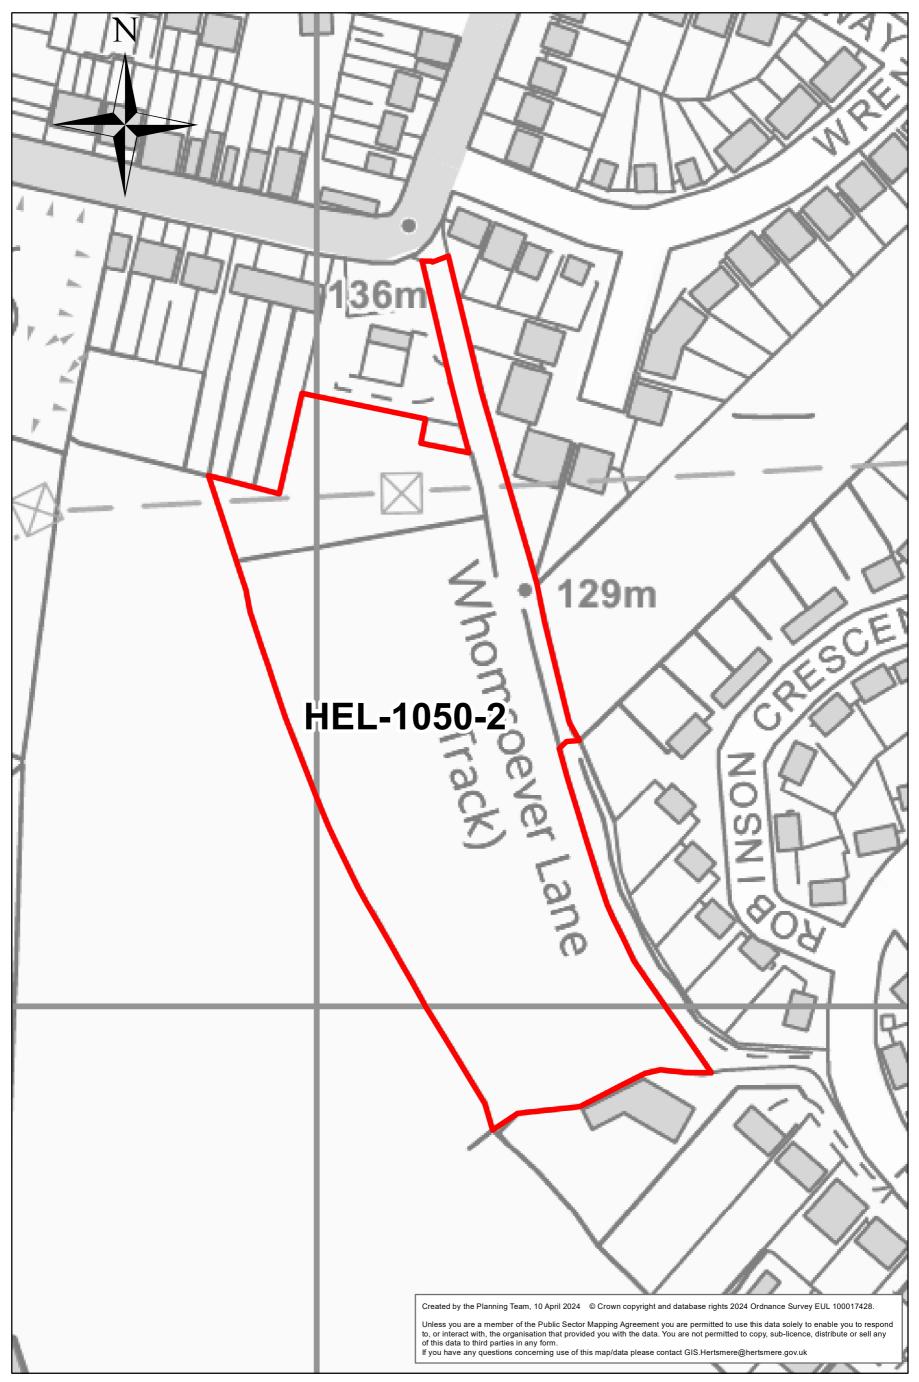

#### Site: HEL-0336-2 Location: Harts Farm, Little Bushey Lane





#### Site: HEL-0355-2 Location: B4 Heathbourne Green, Bushey





### Site: HEL-0510-2 Location: Melbury Stables, Hilfield Lane South



## Site: HEL-0905-2 Location: Bushey Hall Golf Club, Bushey Hall Drive



### Site: HEL-1001-2 Location: Land to South East of Merry Hill Road





#### Site: HEL-1003-2 Location: Land at Magnolia Drive



#### Site: HEL-1036b-Location: Land at Stephenson Way, Bushey



#### 0 0.025 0.05 0.075 0.1 Miles

# Site: HEL-1050-2 Location: Land South of Merry Hill Road, Bushey





# Site: HEL-1062-2 Location: Land Between Heathbourne Cottage and Oak Lodge, Bu





#### Site: HEL-1107-2 Location: Kemp Place Car Park





#### Site: HEL175 Location: Hartsbourne Country Club





## Site: HEL176 Location: Former Bushey Golf and Country Club





### Site: HEL181 Location: Land north of Farm Way (Compass Park)





### Site: HEL201 Location: Land at Little Bushey Lane





## Site: HEL202 Location: Site at Merry Hill Road





### Site: HEL211 Location: Land North of Little Bushey Lane





### Site: HEL215 Location: Land to the West of Rossway Drive



#### Site: HEL239 Location: The Paddock, Elstree Road



#### Site: HEL337b Location: Land East of Farm Way (site 2)



#### Site: HEL337c Location: Land east of Farm Way (Site 1)



### Site: HEL357 Location: Oxhey