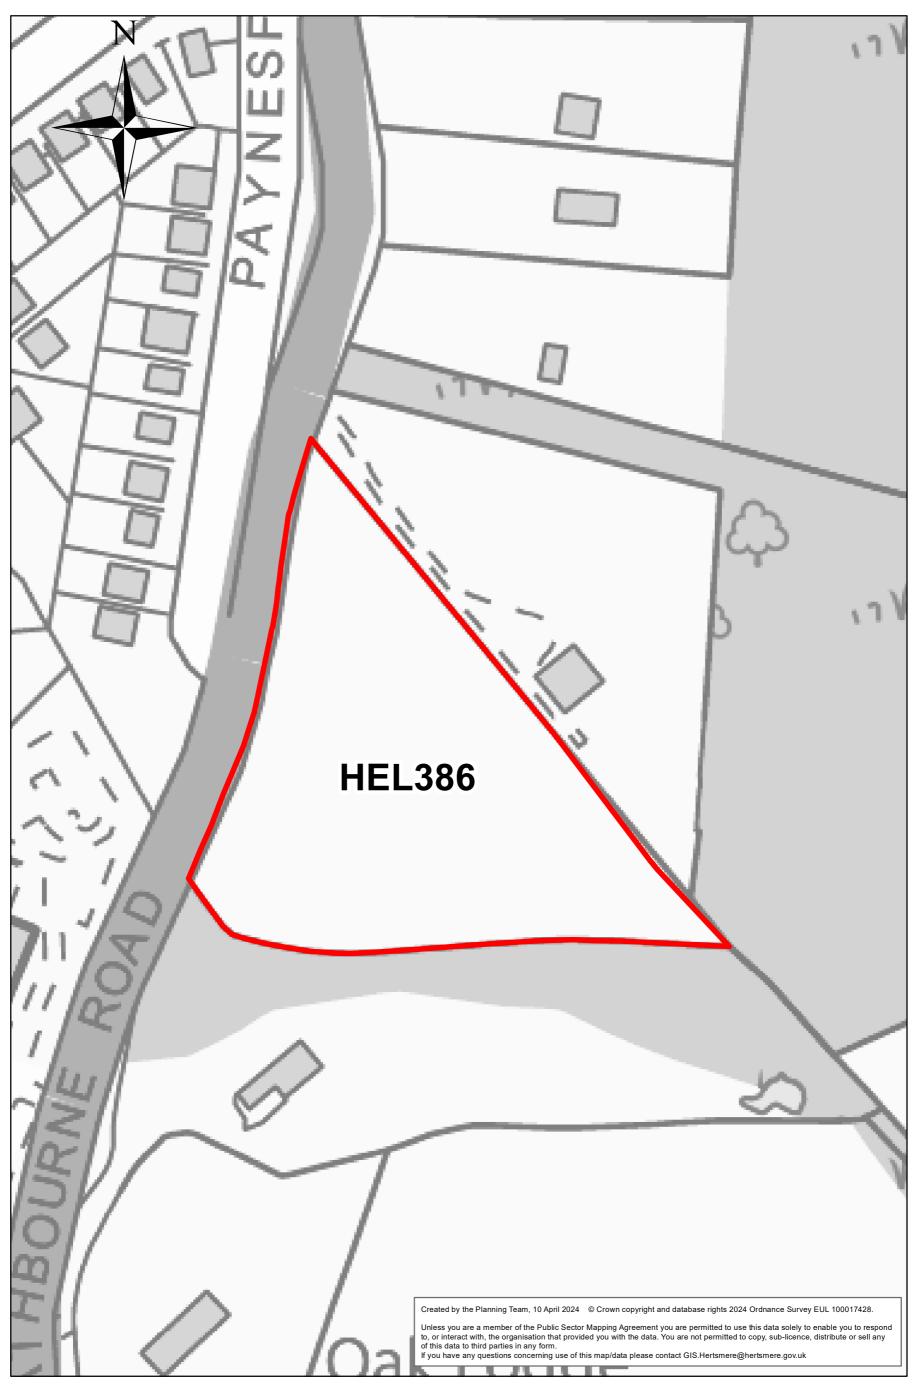

|
| PER HITCH | Created by the Planning Team, 10 April 2024 © Crown copyright and database rights 2024 Ordnance Survey EUL 100017428.<br>Unless you are a member of the Public Sector Mapping Agreement you are permitted to use this data solely to enable you to respond<br>to, or interact with, the organisation that provided you with the data. You are not permitted to copy, sub-licence, distribute or sell any<br>of this data to third parties in any form.<br>If you have any questions concerning use of this map/data please contact GIS.Hertsmere@hertsmere.gov.uk |

#### 0 0.035 0.07 0.105 0.14 Miles

## Site: HEL386 Location: Gravel allotments, Heathbourne Road



### Site: HEL502 Location: Birchville Cottage



#### Site: HEL505 Location: Greenacres