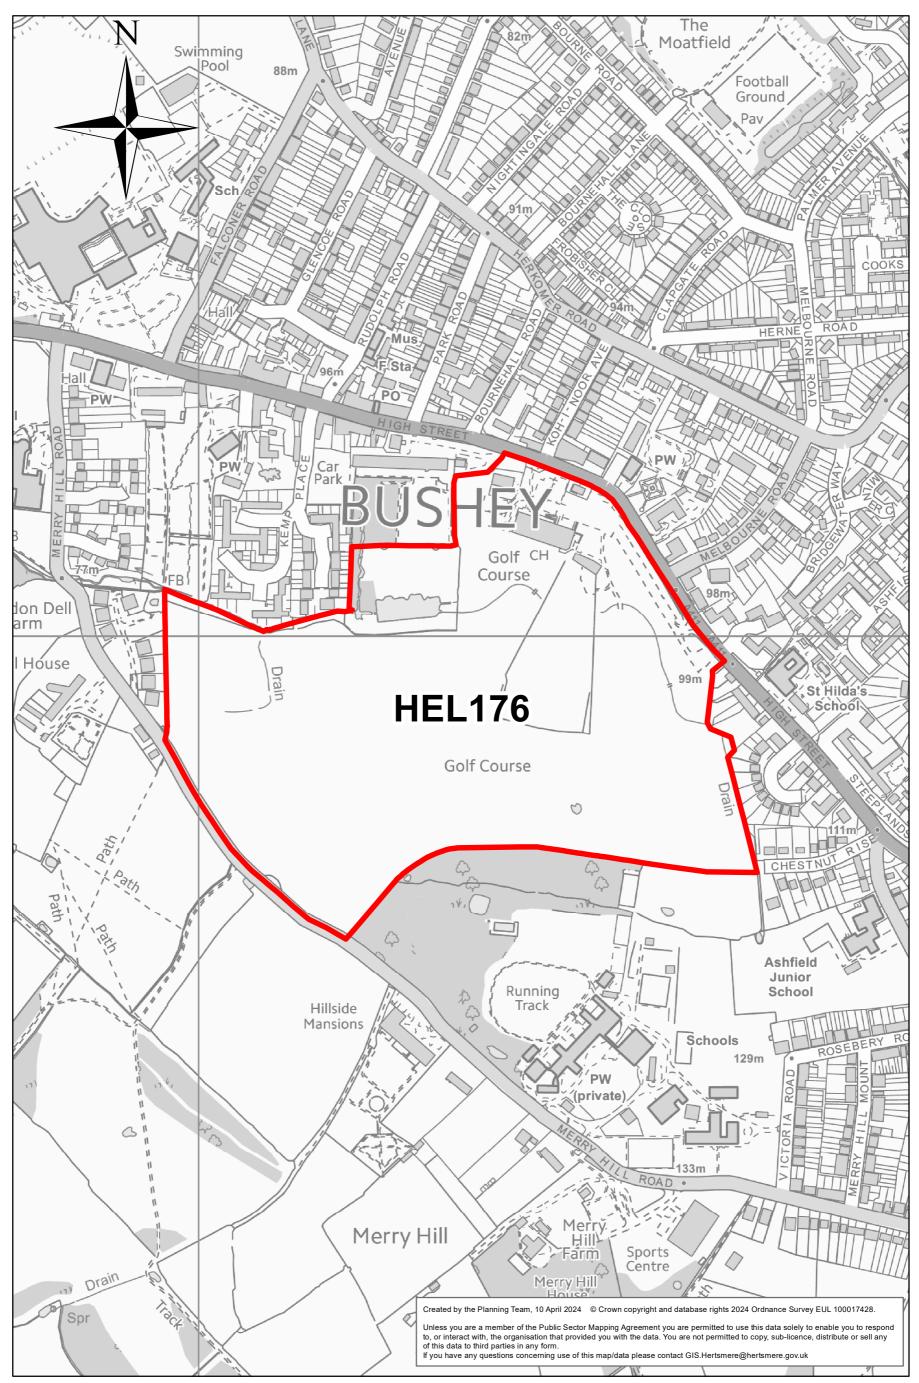

ttle Bushey Lane





#### Site: HEL-0355-2 Location: B4 Heathbourne Green, Bushey





### Site: HEL-0510-2 Location: Melbury Stables, Hilfield Lane South



## Site: HEL-0905-2 Location: Bushey Hall Golf Club, Bushey Hall Drive



### Site: HEL-1001-2 Location: Land to South East of Merry Hill Road





#### Site: HEL-1003-2 Location: Land at Magnolia Drive



#### Site: HEL-1036b-Location: Land at Stephenson Way, Bushey



#### 0 0.025 0.05 0.075 0.1 Miles

# Site: HEL-1050-2 Location: Land South of Merry Hill Road, Bushey





# Site: HEL-1062-2 Location: Land Between Heathbourne Cottage and Oak Lodge, Bu





#### Site: HEL-1107-2 Location: Kemp Place Car Park





#### Site: HEL175 Location: Hartsbourne Country Club





## Site: HEL176 Location: Former Bushey Golf and Country Club





### Site: HEL181 Location: Land north of Farm Way (Compass Park)





### Site: HEL201 Location: Land at Little Bushey Lane





## Site: HEL202 Location: Site at Merry Hill Road





### Site: HEL211 Location: Land North of Little Bushey Lane





### Site: HEL215 Location: Land to the West of Rossway Drive



#### Site: HEL239 Location: The Paddock, Elstree Road



#### Site: HEL337b Location: Land East of Farm Way (site 2)



#### Site: HEL337c Location: Land east of Farm Way (Site 1)



### Site: HEL357 Location: Oxhey Lane



| 76m       |