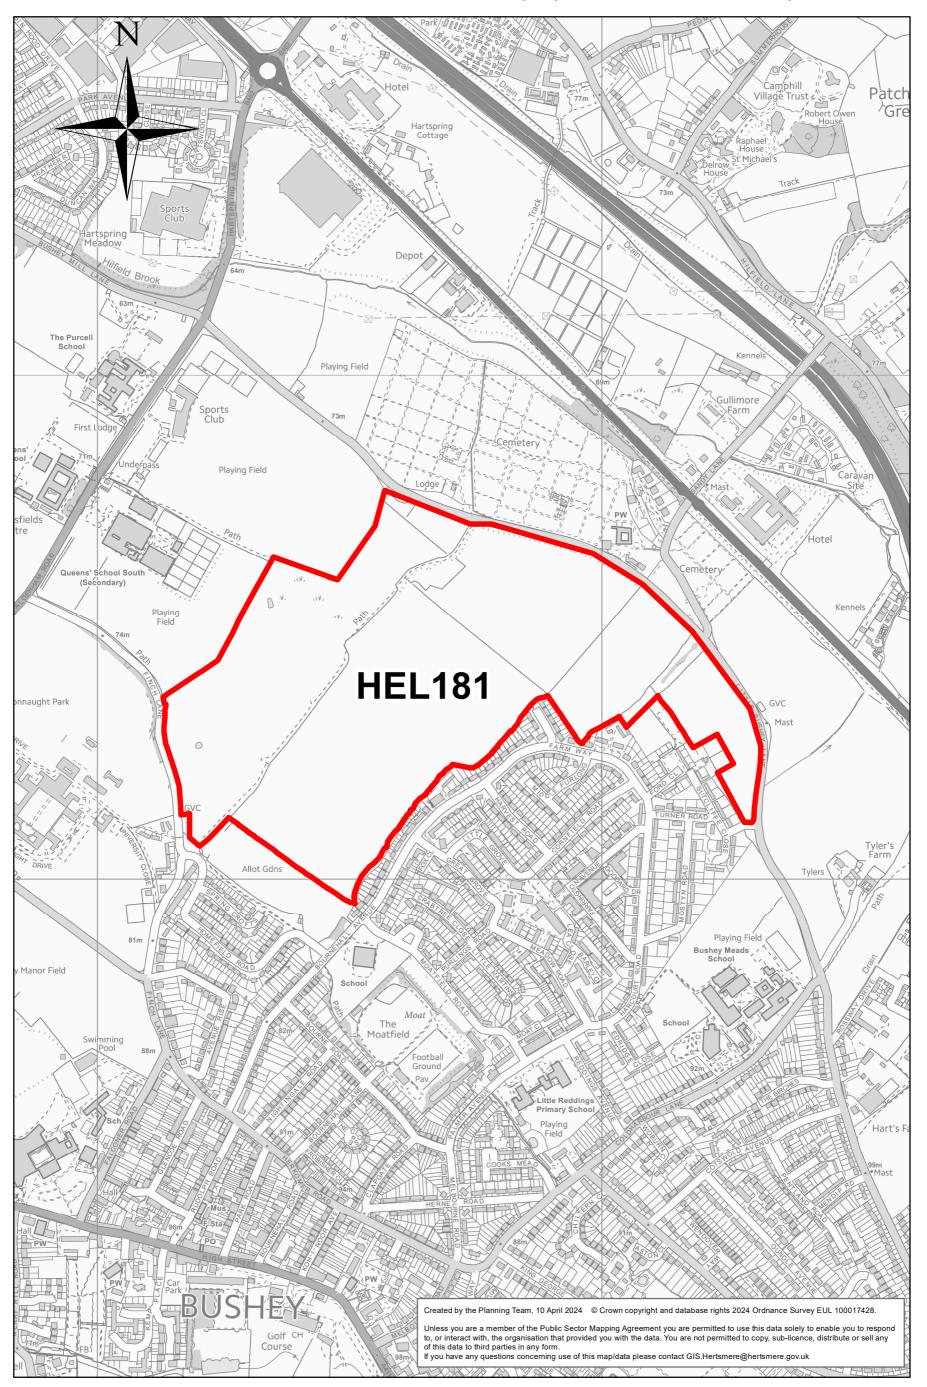

reen, Bushey





### Site: HEL-0510-2 Location: Melbury Stables, Hilfield Lane South



## Site: HEL-0905-2 Location: Bushey Hall Golf Club, Bushey Hall Drive



### Site: HEL-1001-2 Location: Land to South East of Merry Hill Road





#### Site: HEL-1003-2 Location: Land at Magnolia Drive



#### Site: HEL-1036b-Location: Land at Stephenson Way, Bushey



#### 0 0.025 0.05 0.075 0.1 Miles

# Site: HEL-1050-2 Location: Land South of Merry Hill Road, Bushey





# Site: HEL-1062-2 Location: Land Between Heathbourne Cottage and Oak Lodge, Bu





#### Site: HEL-1107-2 Location: Kemp Place Car Park





#### Site: HEL175 Location: Hartsbourne Country Club





## Site: HEL176 Location: Former Bushey Golf and Country Club





### Site: HEL181 Location: Land north of Farm Way (Compass Park)





### Site: HEL201 Location: Land at Little Bushey Lane





## Site: HEL202 Location: Site at Merry Hill Road





### Site: HEL211 Location: Land North of Little Bushey Lane





### Site: HEL215 Location: Land to the West of Rossway Drive



#### Site: HEL239 Location: The Paddock, Elstree Road



#### Site: HEL337b Location: Land East of Farm Way (site 2)



#### Site: HEL337c Location: Land east of Farm Way (Site 1)



### Site: HEL357 Location: Oxhey Lane



| 76m       |