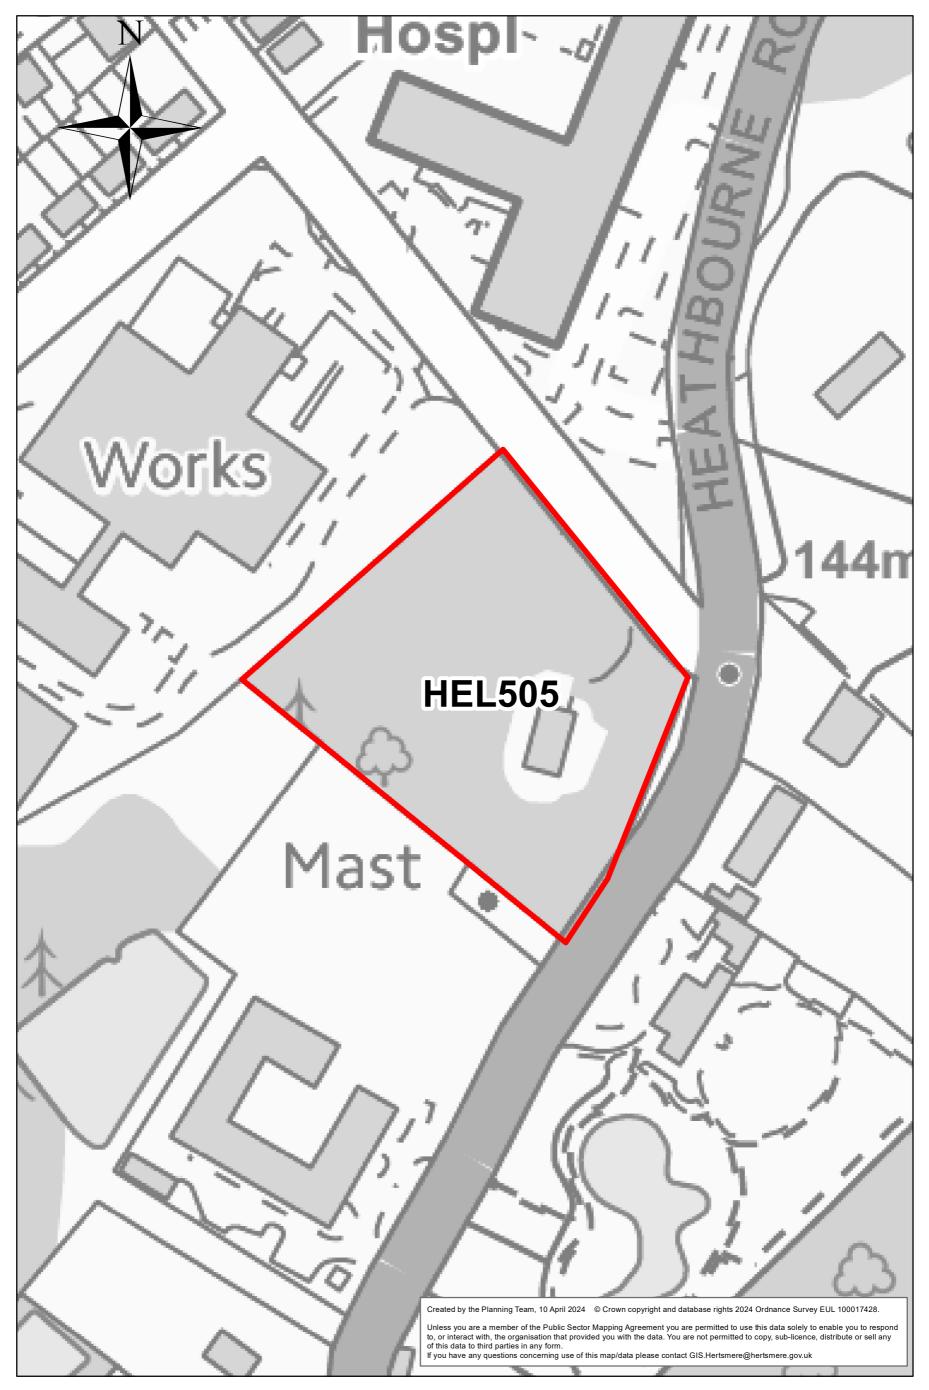

|
| PER HITCH | Created by the Planning Team, 10 April 2024 © Crown copyright and database rights 2024 Ordnance Survey EUL 100017428.<br>Unless you are a member of the Public Sector Mapping Agreement you are permitted to use this data solely to enable you to respond<br>to, or interact with, the organisation that provided you with the data. You are not permitted to copy, sub-licence, distribute or sell any<br>of this data to third parties in any form.<br>If you have any questions concerning use of this map/data please contact GIS.Hertsmere@hertsmere.gov.uk |

#### 0 0.035 0.07 0.105 0.14 Miles

## Site: HEL386 Location: Gravel allotments, Heathbourne Road



### Site: HEL502 Location: Birchville Cottage



#### Site: HEL505 Location: Greenacres