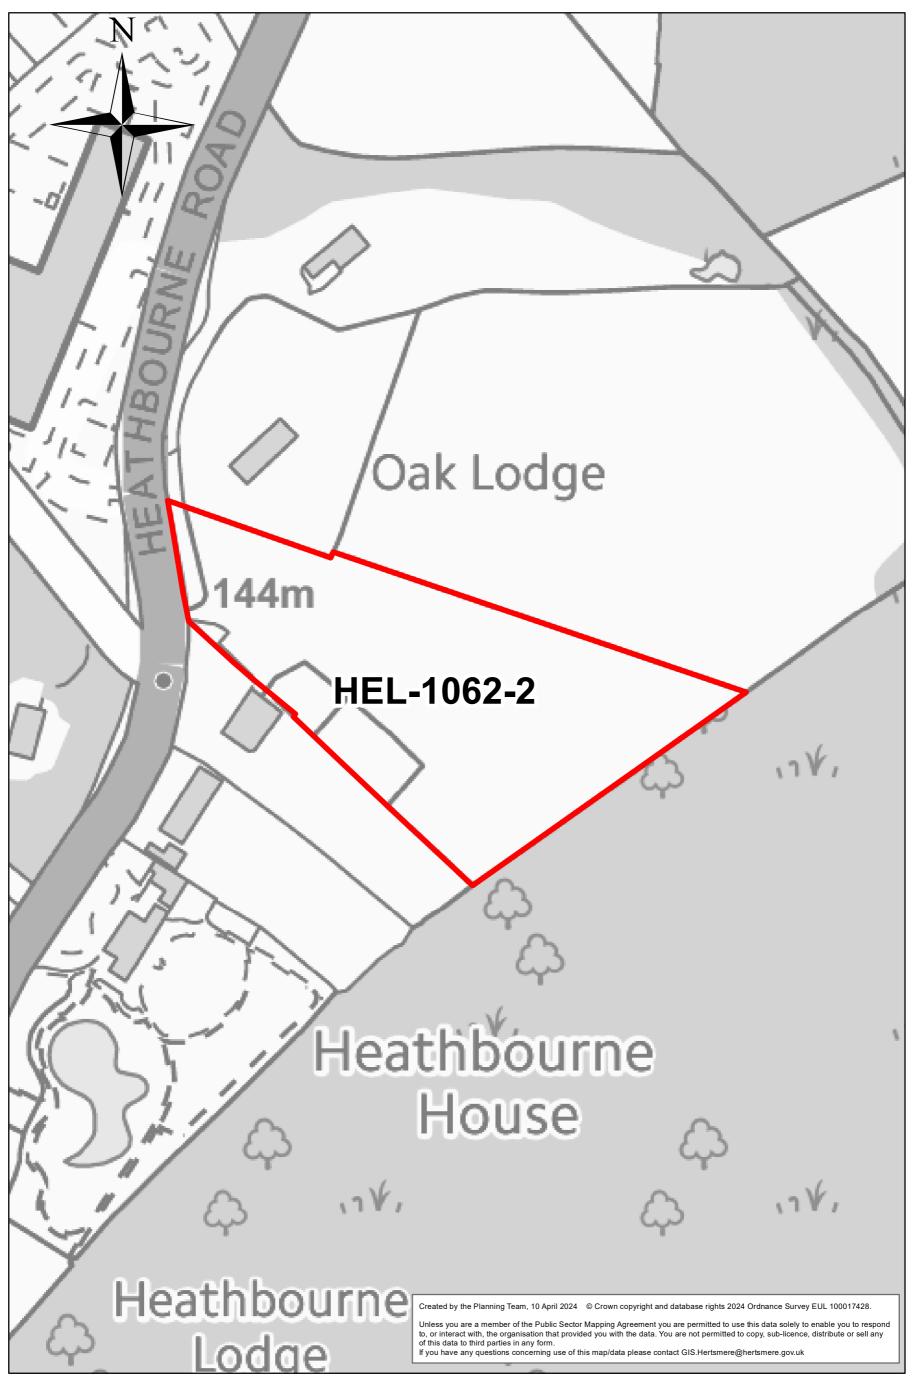

#### Site: HEL-0336-2 Location: Harts Farm, Little Bushey Lane





#### Site: HEL-0355-2 Location: B4 Heathbourne Green, Bushey





### Site: HEL-0510-2 Location: Melbury Stables, Hilfield Lane South



## Site: HEL-0905-2 Location: Bushey Hall Golf Club, Bushey Hall Drive



### Site: HEL-1001-2 Location: Land to South East of Merry Hill Road





#### Site: HEL-1003-2 Location: Land at Magnolia Drive



#### Site: HEL-1036b-Location: Land at Stephenson Way, Bushey



#### 0 0.025 0.05 0.075 0.1 Miles

# Site: HEL-1050-2 Location: Land South of Merry Hill Road, Bushey





# Site: HEL-1062-2 Location: Land Between Heathbourne Cottage and Oak Lodge, Bu





#### Site: HEL-1107-2 Location: Kemp Place Car Park





#### Site: HEL175 Location: Hartsbourne Country Club





## Site: HEL176 Location: Former Bushey Golf and Country Club





### Site: HEL181 Location: Land north of Farm Way (Compass Park)





### Site: HEL201 Location: Land at Little Bushey Lane





## Site: HEL202 Location: Site at Merry Hill Road





### Site: HEL211 Location: Land North of Little Bushey Lane





### Site: HEL215 Location: Land to the West of Rossway Drive



#### Site: HEL239 Location: The Paddock, Elstree Road



#### Site: HEL337b Location: Land East of Farm Way (site 2)



#### Site: HEL337c Location: Land east of Farm Way (Site 1)



### Site: HEL357 Location: Oxhey Lane



| 76m       |