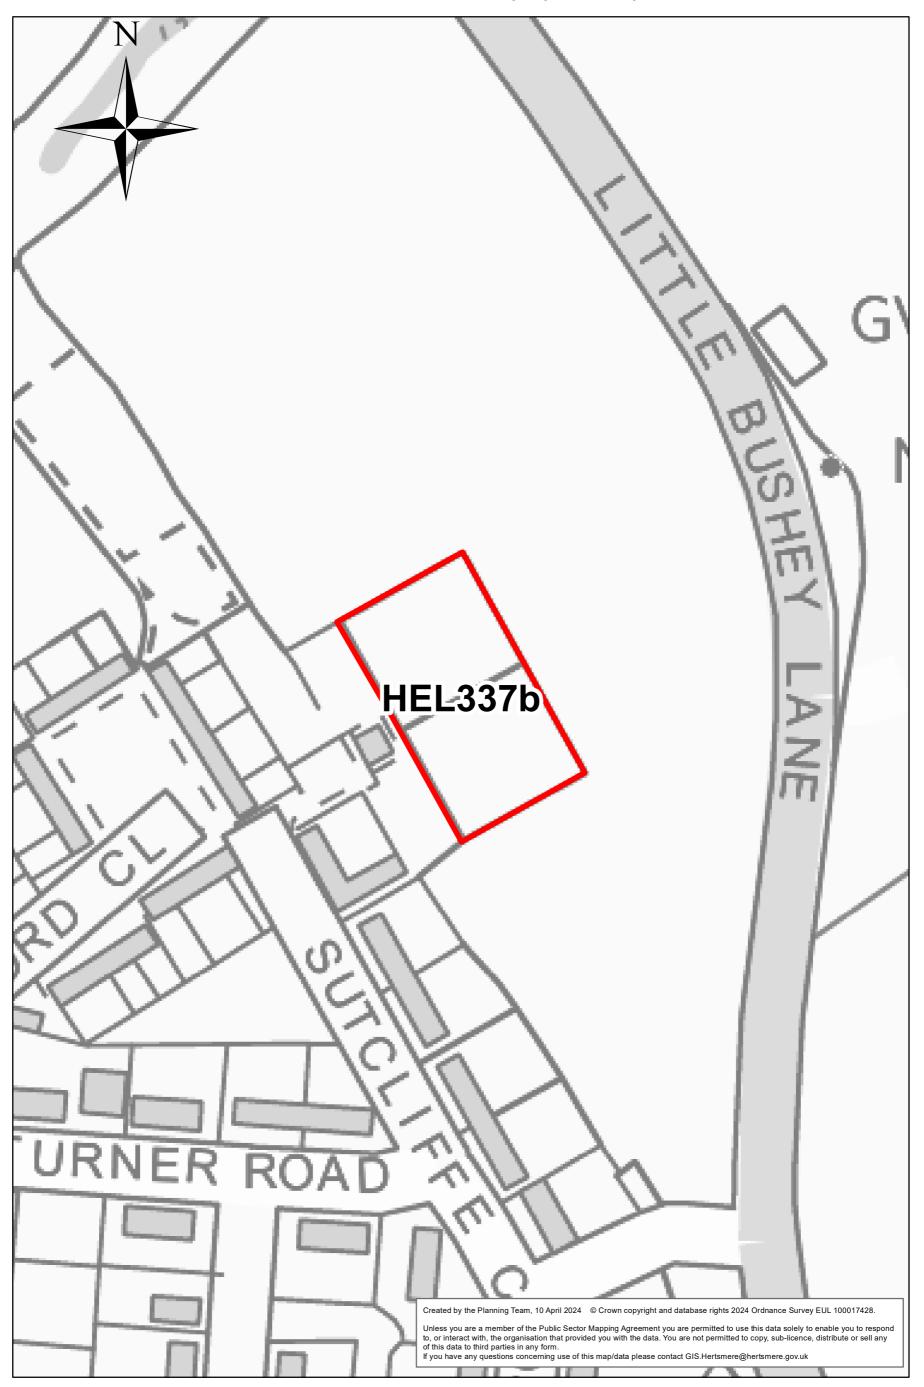

0 0.025 0.05 0.075 0.1 Miles

# Site: HEL-1050-2 Location: Land South of Merry Hill Road, Bushey





# Site: HEL-1062-2 Location: Land Between Heathbourne Cottage and Oak Lodge, Bu





#### Site: HEL-1107-2 Location: Kemp Place Car Park





#### Site: HEL175 Location: Hartsbourne Country Club





## Site: HEL176 Location: Former Bushey Golf and Country Club





### Site: HEL181 Location: Land north of Farm Way (Compass Park)





### Site: HEL201 Location: Land at Little Bushey Lane





## Site: HEL202 Location: Site at Merry Hill Road





### Site: HEL211 Location: Land North of Little Bushey Lane





### Site: HEL215 Location: Land to the West of Rossway Drive



#### Site: HEL239 Location: The Paddock, Elstree Road



#### Site: HEL337b Location: Land East of Farm Way (site 2)



#### Site: HEL337c Location: Land east of Farm Way (Site 1)



### Site: HEL357 Location: Oxhey Lane



| 76m       |                                                                                                                                                                                                                                                                                                                                                                                                                                                                                                                                                                   |
|-----------|-----------------------------------------------------------------------------------------------------------------------