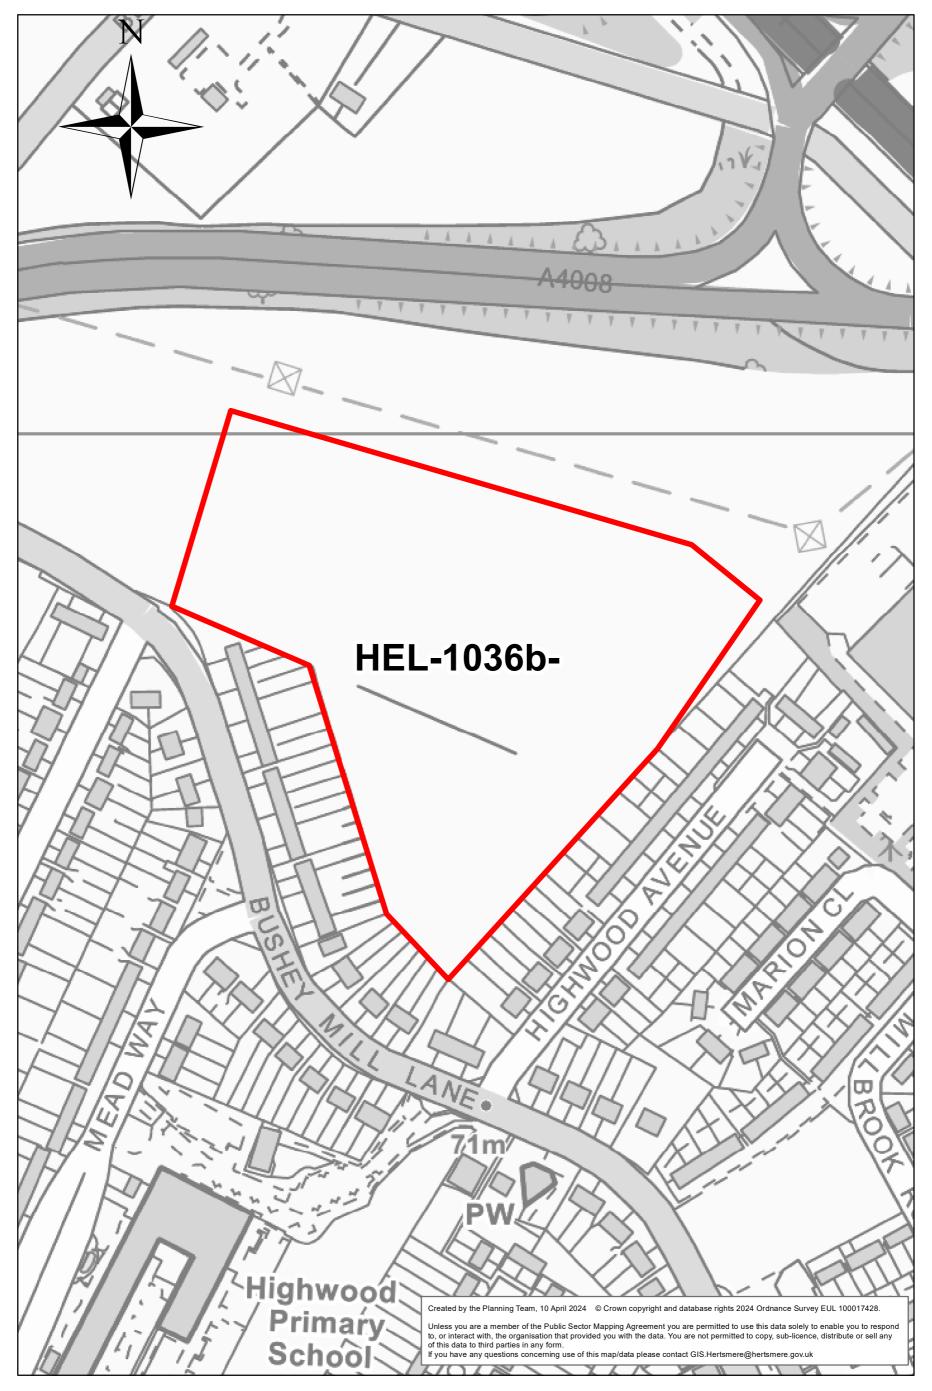

#### Site: HEL-0336-2 Location: Harts Farm, Little Bushey Lane





#### Site: HEL-0355-2 Location: B4 Heathbourne Green, Bushey





### Site: HEL-0510-2 Location: Melbury Stables, Hilfield Lane South



## Site: HEL-0905-2 Location: Bushey Hall Golf Club, Bushey Hall Drive



### Site: HEL-1001-2 Location: Land to South East of Merry Hill Road





#### Site: HEL-1003-2 Location: Land at Magnolia Drive



#### Site: HEL-1036b-Location: Land at Stephenson Way, Bushey



#### 0 0.025 0.05 0.075 0.1 Miles

# Site: HEL-1050-2 Location: Land South of Merry Hill Road, Bushey





# Site: HEL-1062-2 Location: Land Between Heathbourne Cottage and Oak Lodge, Bu





#### Site: HEL-1107-2 Location: Kemp Place Car Park





#### Site: HEL175 Location: Hartsbourne Country Club





## Site: HEL176 Location: Former Bushey Golf and Country Club





### Site: HEL181 Location: Land north of Farm Way (Compass Park)





### Site: HEL201 Location: Land at Little Bushey Lane





## Site: HEL202 Location: Site at Merry Hill Road





### Site: HEL211 Location: Land North of Little Bushey Lane





### Site: HEL215 Location: Land to the West of Rossway Drive



#### Site: HEL239 Location: The Paddock, Elstree Road



#### Site: HEL337b Location: Land East of Farm Way (si