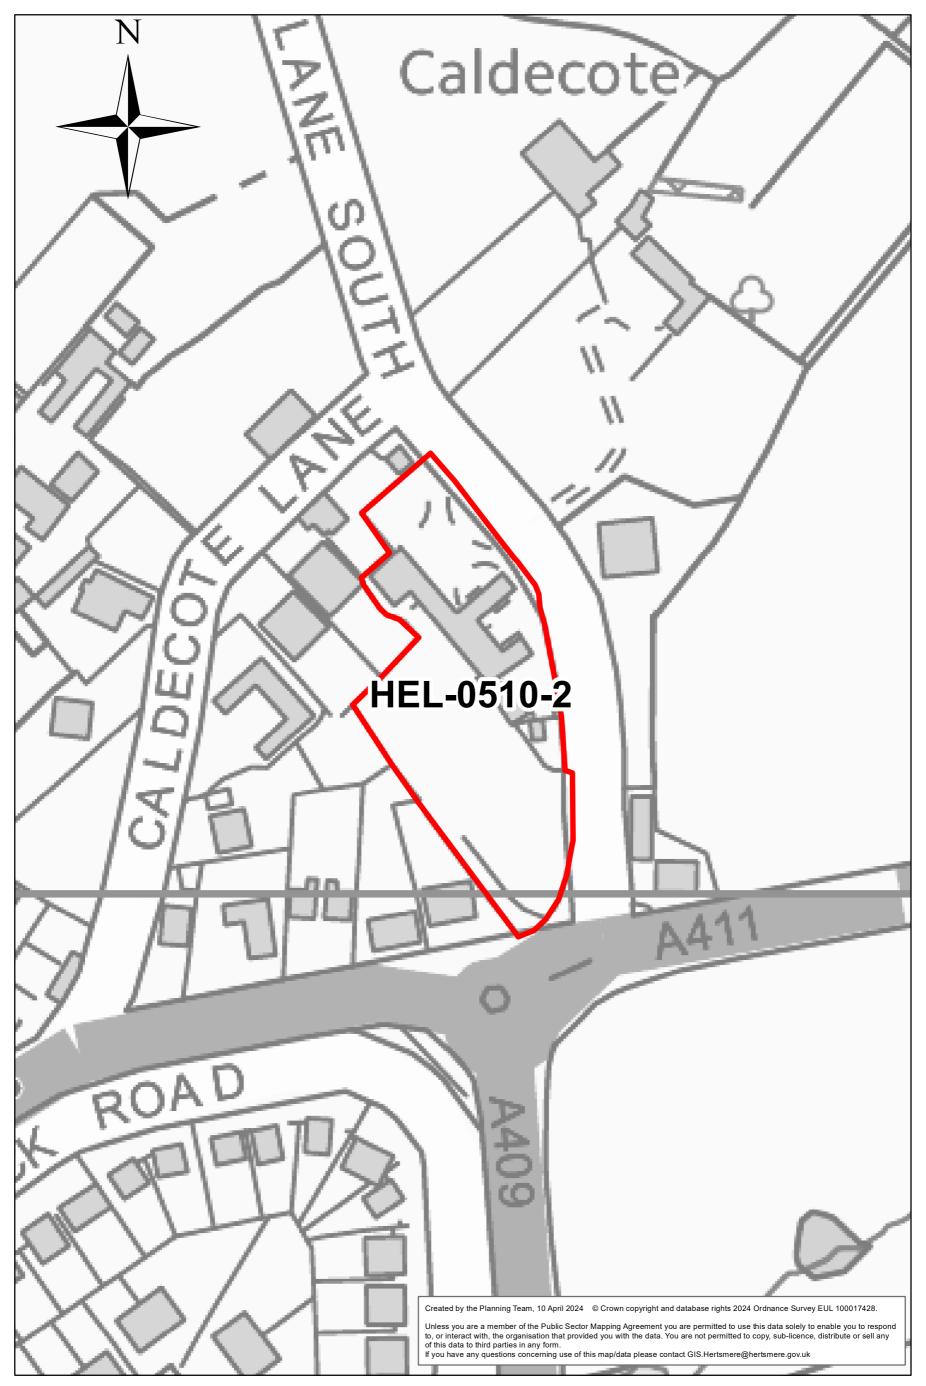

#### Site: HEL-0336-2 Location: Harts Farm, Little Bushey Lane





#### Site: HEL-0355-2 Location: B4 Heathbourne Green, Bushey





### Site: HEL-0510-2 Location: Melbury Stables, Hilfield Lane South



## Site: HEL-0905-2 Location: Bushey Hall Golf Club, Bushey Hall Drive



### Site: HEL-1001-2 Location: Land to South East of Merry Hill Road





#### Site: HEL-1003-2 Location: Land at Magnolia Drive



#### Site: HEL-1036b-Location: Land at Stephenson Way, Bushey



#### 0 0.025 0.05 0.075 0.1 Miles

# Site: HEL-1050-2 Location: Land South of Merry Hill Road, Bushey





# Site: HEL-1062-2 Location: Land Between Heathbourne Cottage and Oak Lodge, Bu





#### Site: HEL-1107-2 Location: Kemp Place Car Park





#### Site: HEL175 Location: Hartsbourne Country Club





## Site: HEL176 Location: Former Bushey Golf and Country Club





### Site: HEL181 Location: Land north of Farm Way (Compass Park)





### Site: HEL201 Location: Land at Little Bushey Lane





## Site: HEL202 Location