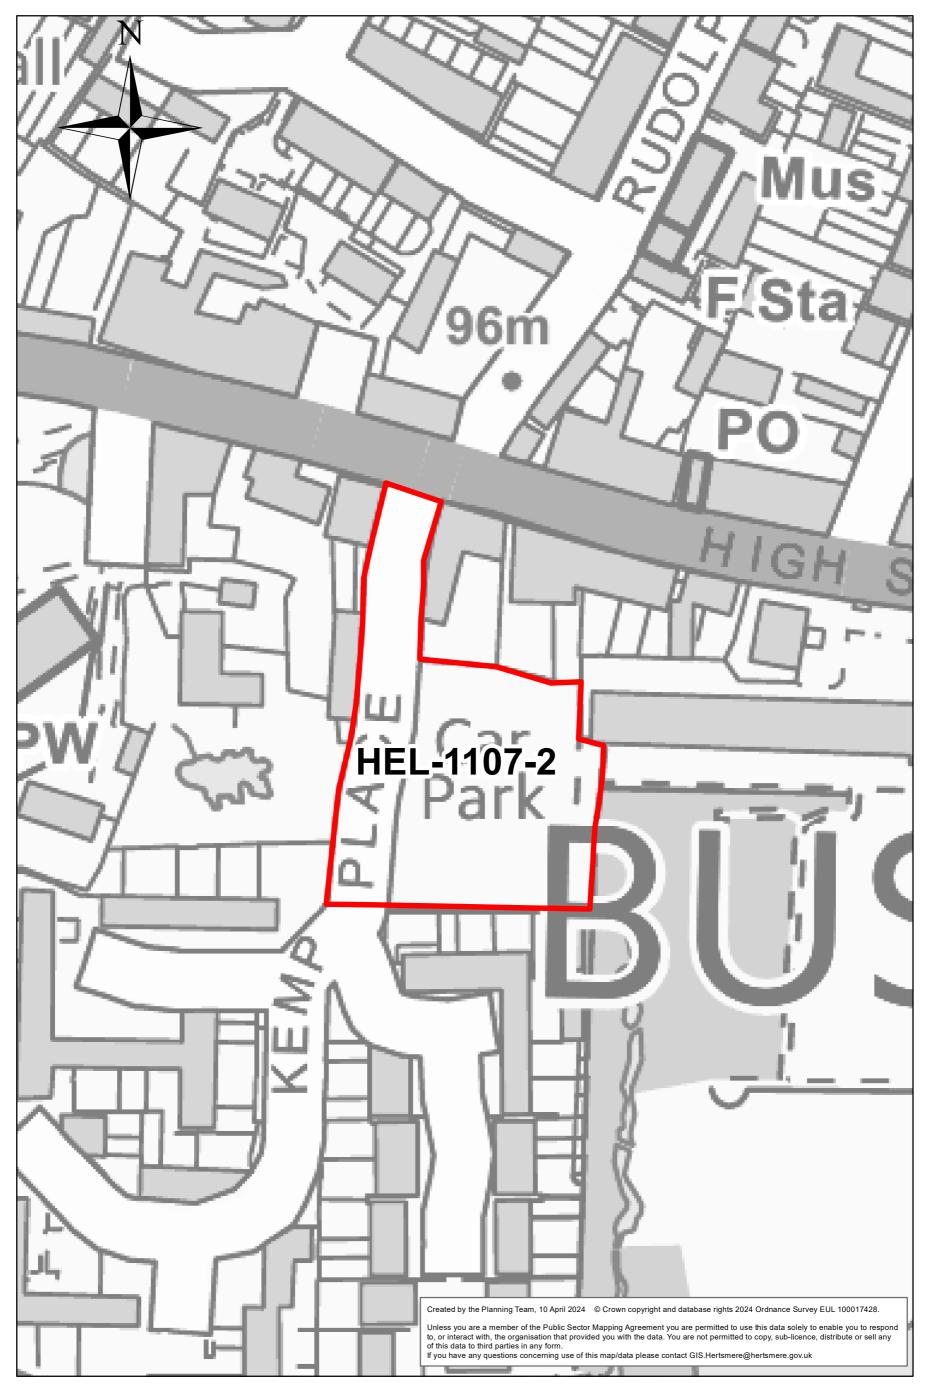

#### Site: HEL-0336-2 Location: Harts Farm, Little Bushey Lane





#### Site: HEL-0355-2 Location: B4 Heathbourne Green, Bushey





### Site: HEL-0510-2 Location: Melbury Stables, Hilfield Lane South



## Site: HEL-0905-2 Location: Bushey Hall Golf Club, Bushey Hall Drive



### Site: HEL-1001-2 Location: Land to South East of Merry Hill Road





#### Site: HEL-1003-2 Location: Land at Magnolia Drive



#### Site: HEL-1036b-Location: Land at Stephenson Way, Bushey



#### 0 0.025 0.05 0.075 0.1 Miles

# Site: HEL-1050-2 Location: Land South of Merry Hill Road, Bushey





# Site: HEL-1062-2 Location: Land Between Heathbourne Cottage and Oak Lodge, Bu





#### Site: HEL-1107-2 Location: Kemp Place Car Park





#### Site: HEL175 Location: Hartsbourne Country Club





## Site: HEL176 Location: Former Bushey Golf and Country Club





### Site: HEL181 Location: Land north of Farm Way (Compass Park)





### Site: HEL201 Location: Land at Little Bushey Lane





## Site: HEL202 Location: Site at Merry Hill Road





### Site: HEL211 Location: Land North of Little Bushey Lane





### Site: HEL215 Location: Land to the West of Rossway Drive



#### Site: HEL239 Location: The Paddock, Elstree Road



#### Site: HEL337b Location: Land East of Farm Way (site 2)



#### Site: HEL337c Location: Land east of Farm Way (Site 1)



### Site: HEL357 Location: Oxhey Lane



| 76m       |