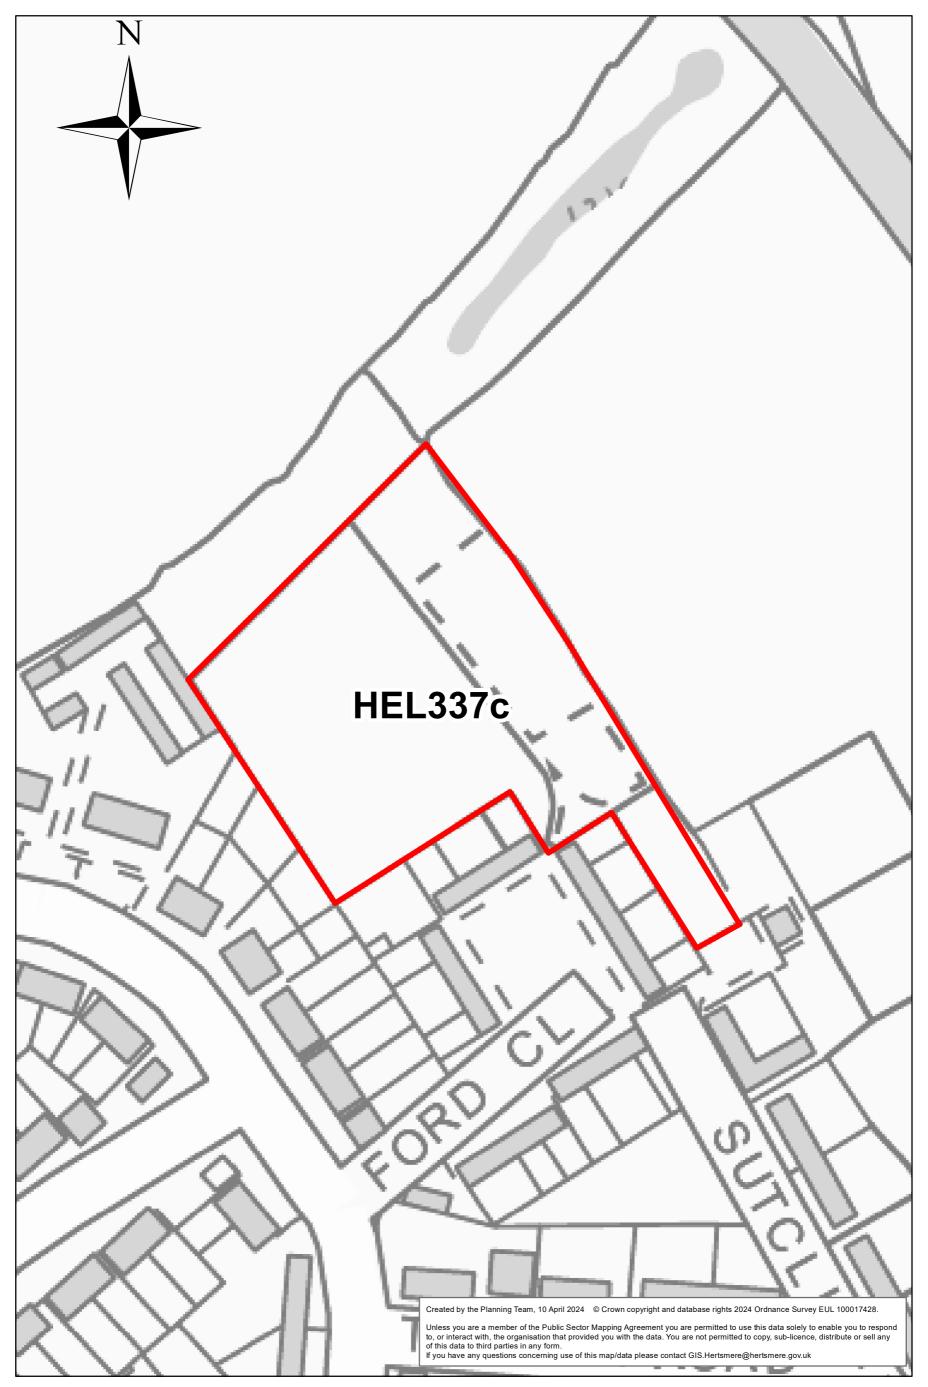

South of Merry Hill Road, Bushey





# Site: HEL-1062-2 Location: Land Between Heathbourne Cottage and Oak Lodge, Bu





#### Site: HEL-1107-2 Location: Kemp Place Car Park





#### Site: HEL175 Location: Hartsbourne Country Club





## Site: HEL176 Location: Former Bushey Golf and Country Club





### Site: HEL181 Location: Land north of Farm Way (Compass Park)





### Site: HEL201 Location: Land at Little Bushey Lane





## Site: HEL202 Location: Site at Merry Hill Road





### Site: HEL211 Location: Land North of Little Bushey Lane





### Site: HEL215 Location: Land to the West of Rossway Drive



#### Site: HEL239 Location: The Paddock, Elstree Road



#### Site: HEL337b Location: Land East of Farm Way (site 2)



#### Site: HEL337c Location: Land east of Farm Way (Site 1)



### Site: HEL357 Location: Oxhey Lane



| 76m       |                                                                                                                                                                                                                                                                                                                                                                                                                                                                                                                                                                   |
|-----------|--------------------------------------------------------------------------------------------------------------------------------------------------------------------------------------