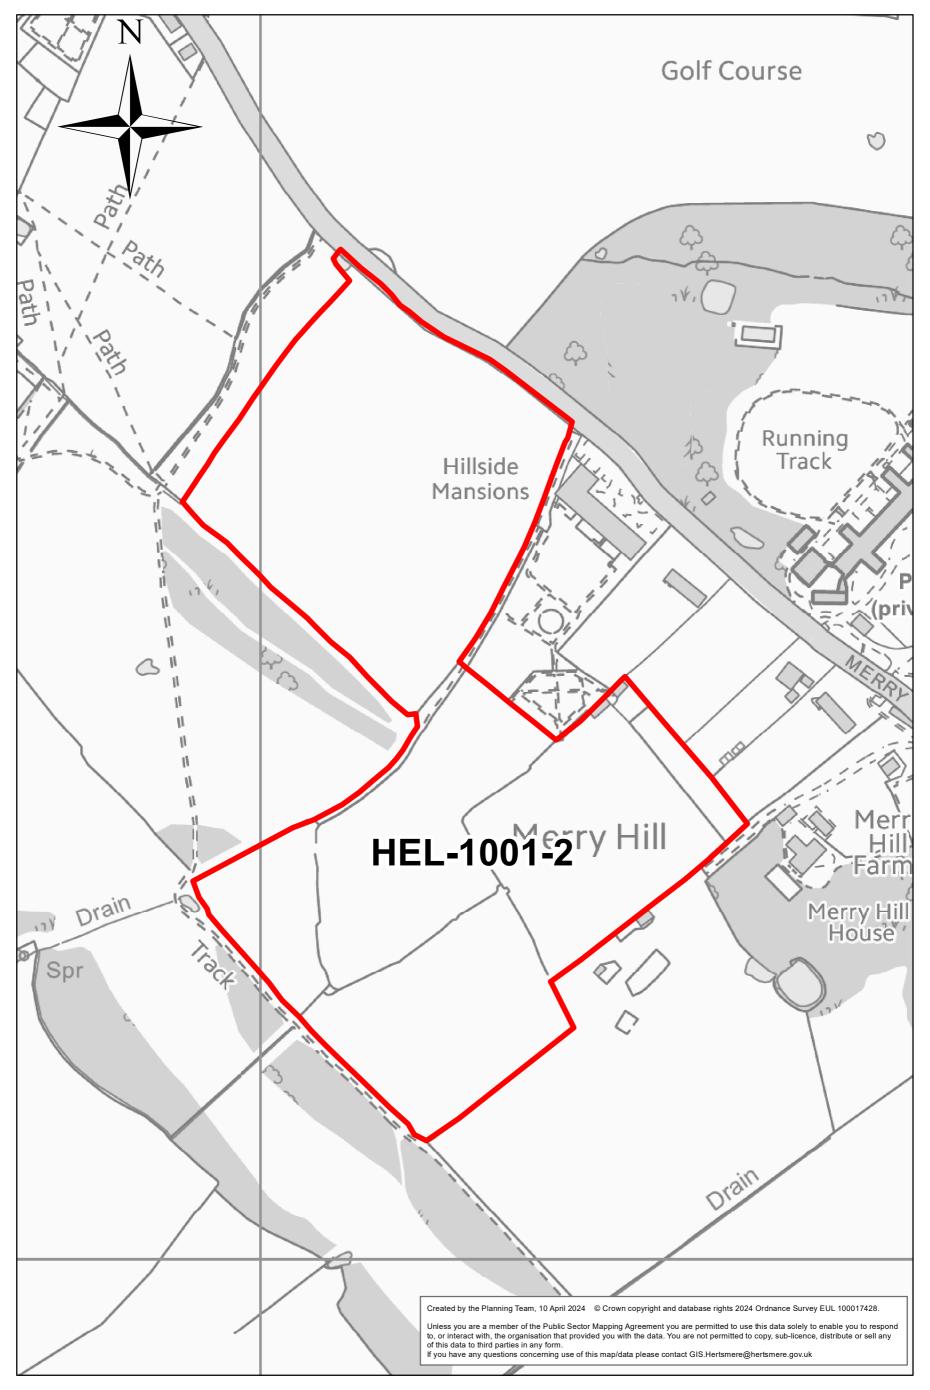

#### Site: HEL-0336-2 Location: Harts Farm, Little Bushey Lane





#### Site: HEL-0355-2 Location: B4 Heathbourne Green, Bushey





### Site: HEL-0510-2 Location: Melbury Stables, Hilfield Lane South



## Site: HEL-0905-2 Location: Bushey Hall Golf Club, Bushey Hall Drive



### Site: HEL-1001-2 Location: Land to South East of Merry Hill Road





#### Site: HEL-1003-2 Location: Land at Magnolia Drive



#### Site: HEL-1036b-Location: Land at Stephenson Way, Bushey



#### 0 0.025 0.05 0.075 0.1 Miles

# Site: HEL-1050-2 Location: Land South of Merry Hill Road, Bushey





# Site: HEL-1062-2 Location: Land Between Heathbourne Cottage and Oak Lodge, Bu





#### Site: HEL-1107-2 Location: Kemp Place Car Park





#### Site: HEL175 Location: Hartsbourne Country Club





## Site: HEL176 Location: Former Bushey Golf and Country Club





### Site: HEL181 Location: Land north of Farm Way (Compass Park)





### Site: HEL201 Location: Land at Little Bushey Lane





## Site: HEL202 Location: Site at Merry Hill Road





### Site: HEL211 Location: Land North of Little Bushey Lane





### Site: HEL215 Location: Land to the West of Ros