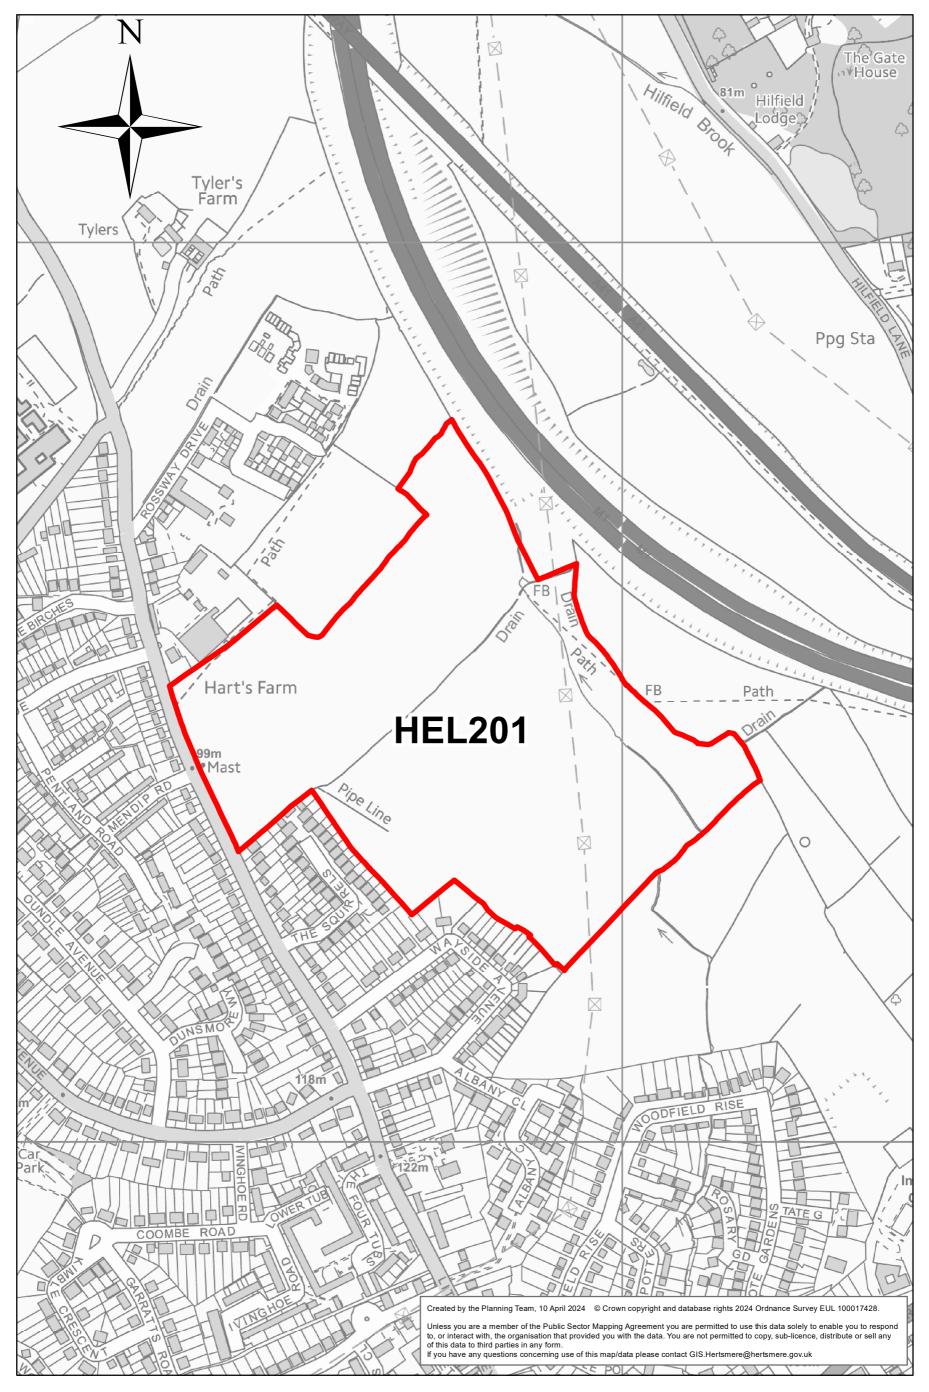

ables, Hilfield Lane South



## Site: HEL-0905-2 Location: Bushey Hall Golf Club, Bushey Hall Drive



### Site: HEL-1001-2 Location: Land to South East of Merry Hill Road





#### Site: HEL-1003-2 Location: Land at Magnolia Drive



#### Site: HEL-1036b-Location: Land at Stephenson Way, Bushey



#### 0 0.025 0.05 0.075 0.1 Miles

# Site: HEL-1050-2 Location: Land South of Merry Hill Road, Bushey





# Site: HEL-1062-2 Location: Land Between Heathbourne Cottage and Oak Lodge, Bu





#### Site: HEL-1107-2 Location: Kemp Place Car Park





#### Site: HEL175 Location: Hartsbourne Country Club





## Site: HEL176 Location: Former Bushey Golf and Country Club





### Site: HEL181 Location: Land north of Farm Way (Compass Park)





### Site: HEL201 Location: Land at Little Bushey Lane





## Site: HEL202 Location: Site at Merry Hill Road





### Site: HEL211 Location: Land North of Little Bushey Lane





### Site: HEL215 Location: Land to the West of Rossway Drive



#### Site: HEL239 Location: The Paddock, Elstree Road



#### Site: HEL337b Location: Land East of Farm Way (site 2)



#### Site: HEL337c Location: Land east of Farm Way (Site 1)



### Site: HEL357 Location: Oxhey Lane



| 76m       |