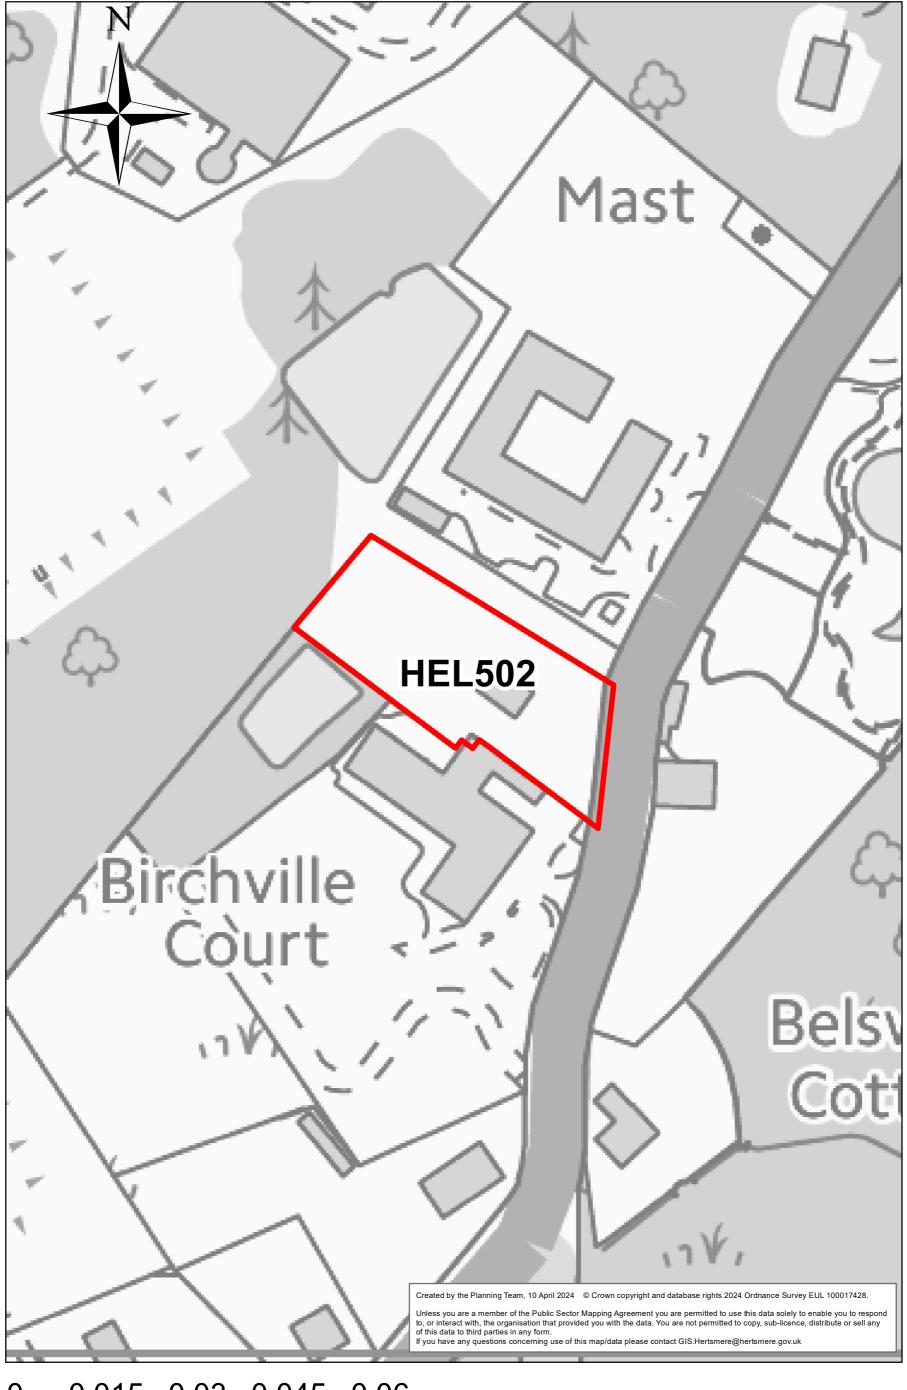

|
| PER HITCH | Created by the Planning Team, 10 April 2024 © Crown copyright and database rights 2024 Ordnance Survey EUL 100017428.<br>Unless you are a member of the Public Sector Mapping Agreement you are permitted to use this data solely to enable you to respond<br>to, or interact with, the organisation that provided you with the data. You are not permitted to copy, sub-licence, distribute or sell any<br>of this data to third parties in any form.<br>If you have any questions concerning use of this map/data please contact GIS.Hertsmere@hertsmere.gov.uk |

#### 0 0.035 0.07 0.105 0.14 Miles

## Site: HEL386 Location: Gravel allotments, Heathbourne Road



### Site: HEL502 Location: Birchville Cottage



#### Site: HEL505 Location: Greenacres