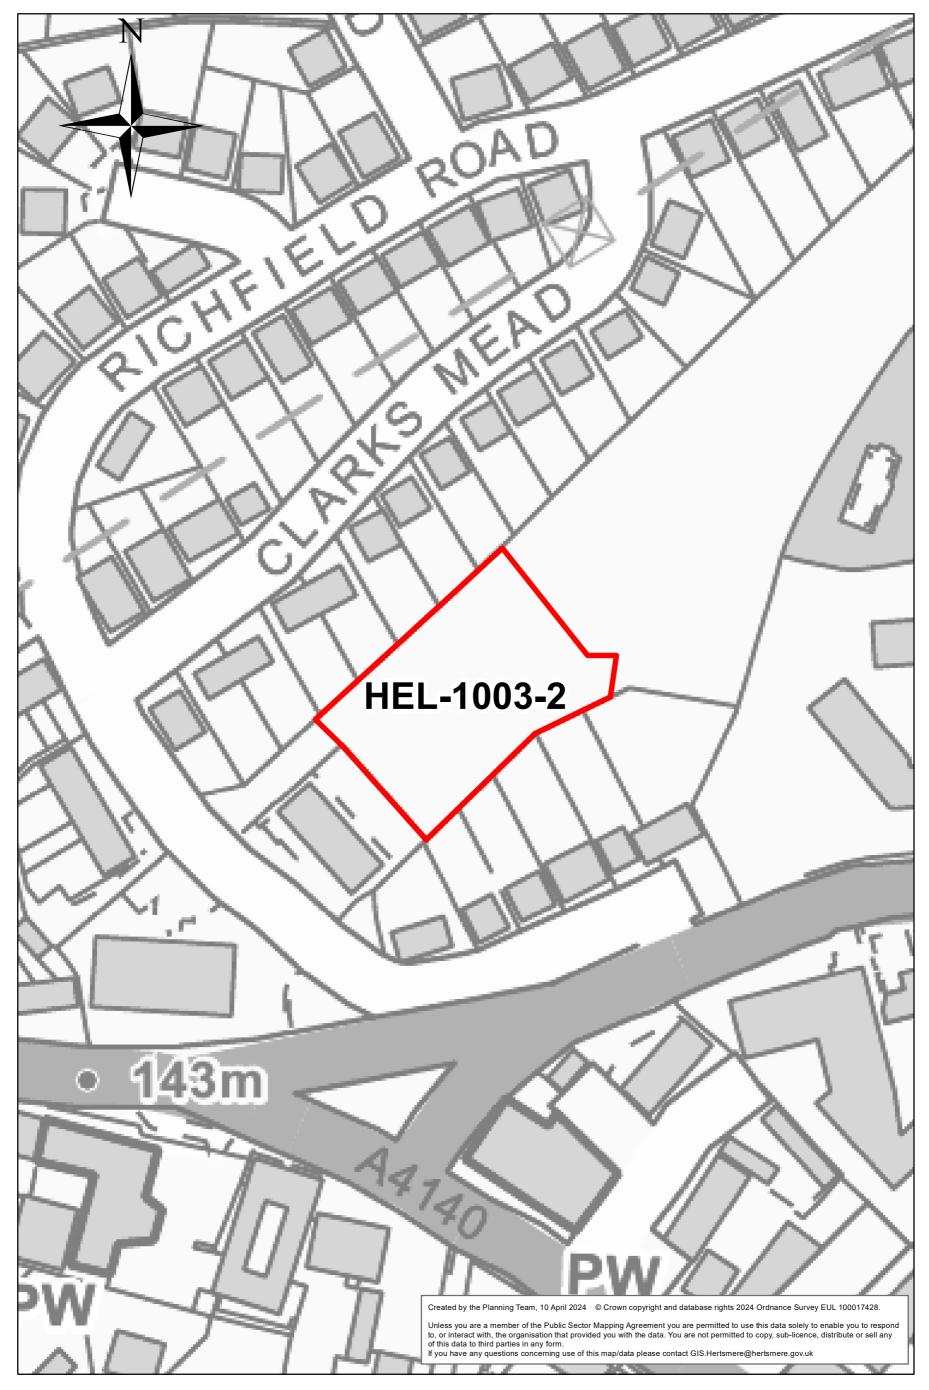

#### Site: HEL-0336-2 Location: Harts Farm, Little Bushey Lane





#### Site: HEL-0355-2 Location: B4 Heathbourne Green, Bushey





### Site: HEL-0510-2 Location: Melbury Stables, Hilfield Lane South



## Site: HEL-0905-2 Location: Bushey Hall Golf Club, Bushey Hall Drive



### Site: HEL-1001-2 Location: Land to South East of Merry Hill Road





#### Site: HEL-1003-2 Location: Land at Magnolia Drive



#### Site: HEL-1036b-Location: Land at Stephenson Way, Bushey



#### 0 0.025 0.05 0.075 0.1 Miles

# Site: HEL-1050-2 Location: Land South of Merry Hill Road, Bushey





# Site: HEL-1062-2 Location: Land Between Heathbourne Cottage and Oak Lodge, Bu





#### Site: HEL-1107-2 Location: Kemp Place Car Park





#### Site: HEL175 Location: Hartsbourne Country Club





## Site: HEL176 Location: Former Bushey Golf and Country Club





### Site: HEL181 Location: Land north of Farm Way (Compass Park)





### Site: HEL201 Location: Land at Little Bushey Lane





## Site: HEL202 Location: Site at Merry Hill Road





### Site: HEL211 Location: Land North of Little Bushey Lane





### Site: HEL215 Location: Land to the West of Rossway Drive



#### Site: HEL239 Location: The Paddock, Elstr