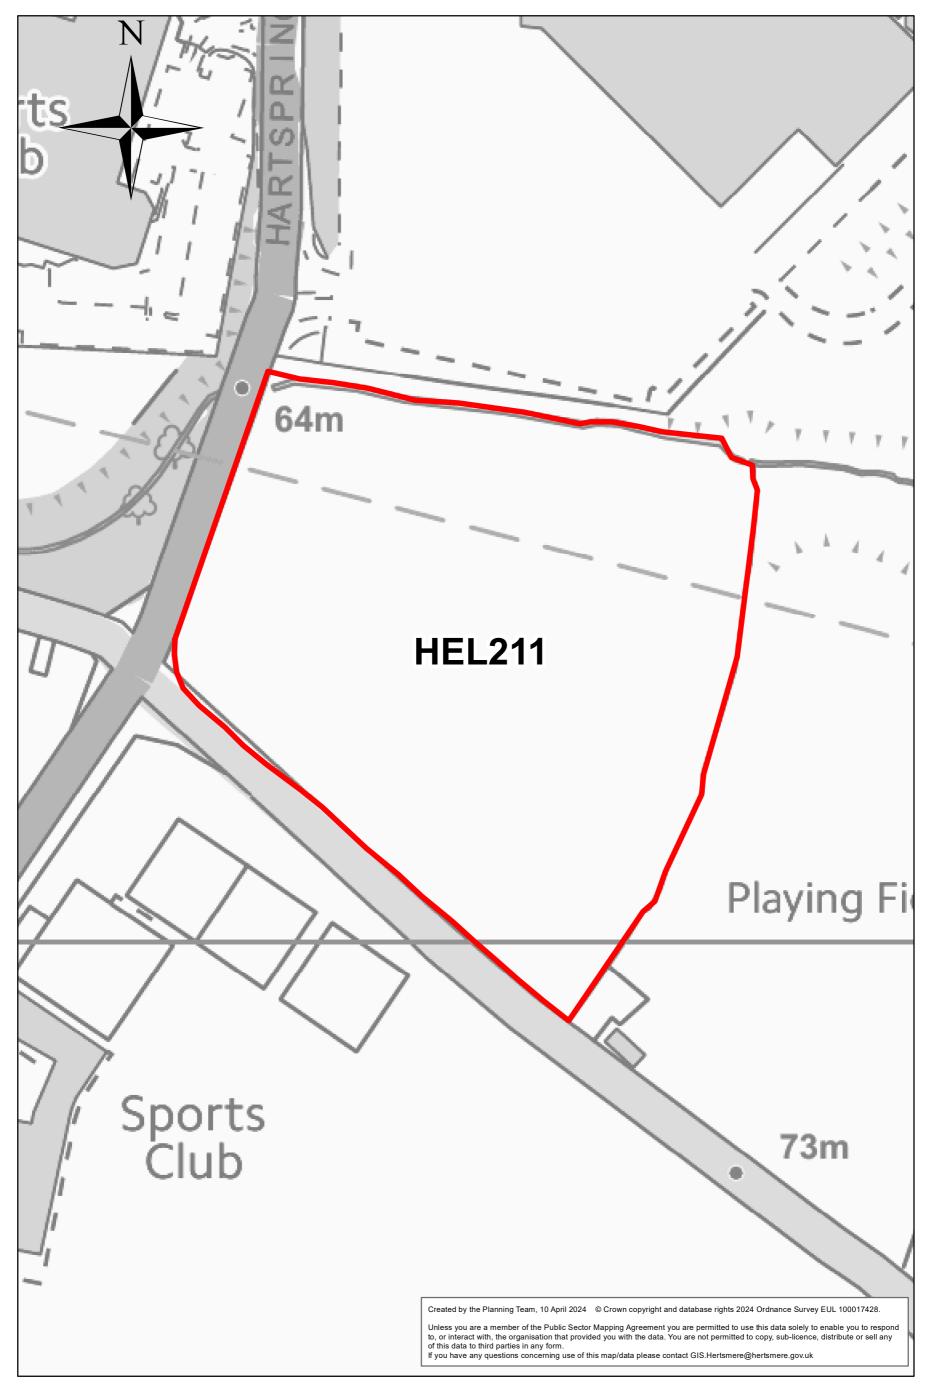

01-2 Location: Land to South East of Merry Hill Road





#### Site: HEL-1003-2 Location: Land at Magnolia Drive



#### Site: HEL-1036b-Location: Land at Stephenson Way, Bushey



#### 0 0.025 0.05 0.075 0.1 Miles

# Site: HEL-1050-2 Location: Land South of Merry Hill Road, Bushey





# Site: HEL-1062-2 Location: Land Between Heathbourne Cottage and Oak Lodge, Bu





#### Site: HEL-1107-2 Location: Kemp Place Car Park





#### Site: HEL175 Location: Hartsbourne Country Club





## Site: HEL176 Location: Former Bushey Golf and Country Club





### Site: HEL181 Location: Land north of Farm Way (Compass Park)





### Site: HEL201 Location: Land at Little Bushey Lane





## Site: HEL202 Location: Site at Merry Hill Road





### Site: HEL211 Location: Land North of Little Bushey Lane





### Site: HEL215 Location: Land to the West of Rossway Drive



#### Site: HEL239 Location: The Paddock, Elstree Road



#### Site: HEL337b Location: Land East of Farm Way (site 2)



#### Site: HEL337c Location: Land east of Farm Way (Site 1)



### Site: HEL357 Location: Oxhey Lane



| 76m       |