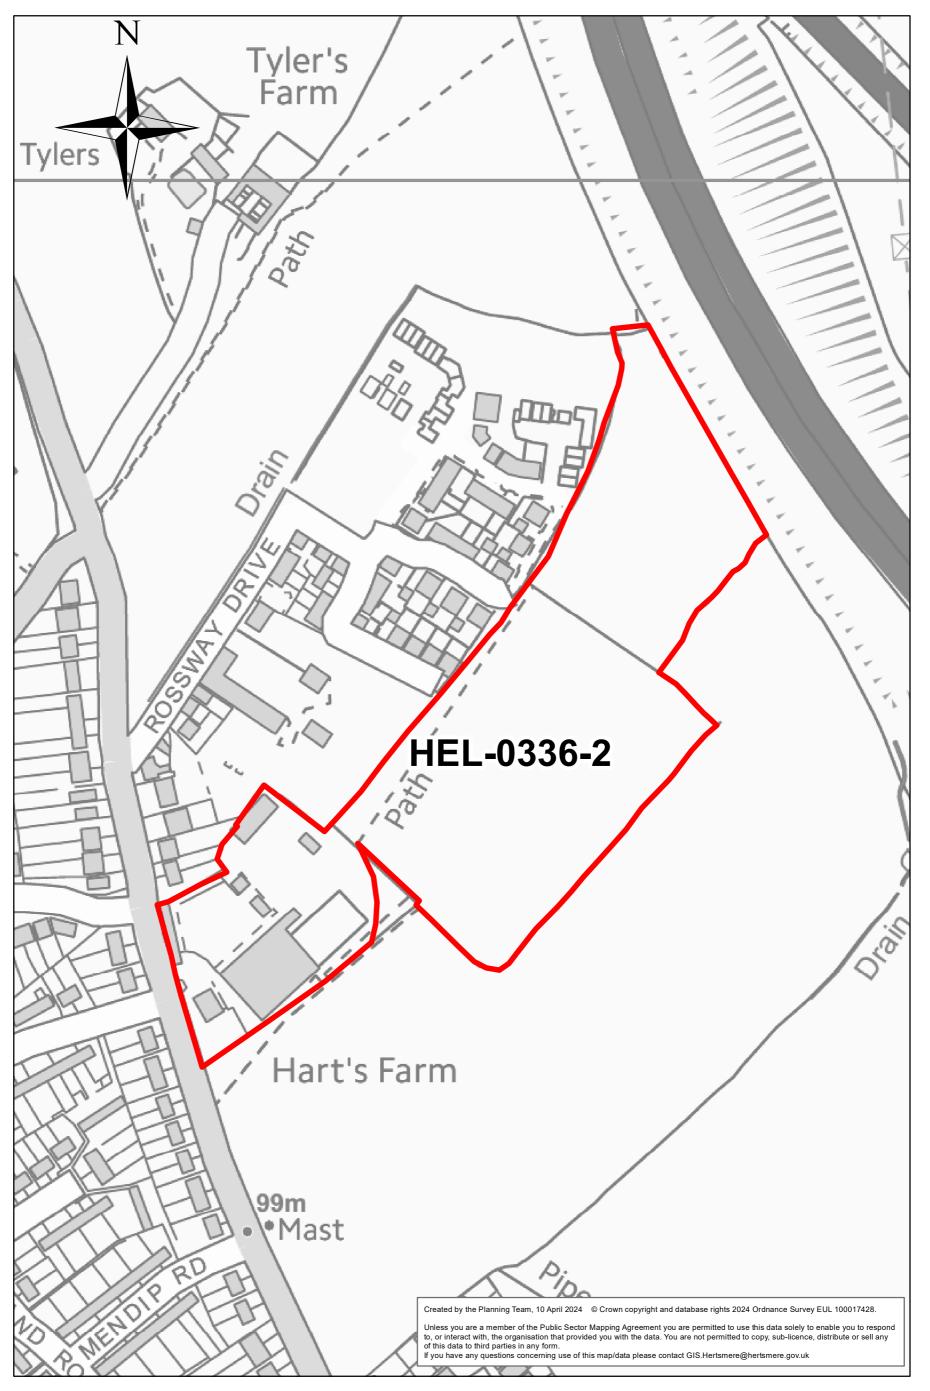

#### Site: HEL-0336-2 Location: Harts Farm, Little Bushey Lane





#### Site: HEL-0355-2 Location: B4 Heathbourne Green, Bushey





### Site: HEL-0510-2 Location: Melbury Stables, Hilfield Lane South



## Site: HEL-0905-2 Location: Bushey Hall Golf Club, Bushey Hall Drive



### Site: HEL-1001-2 Location: Land to South East of Merry Hill Road





#### Site: HEL-1003-2 Location: Land at Magnolia Drive



#### Site: HEL-1036b-Location: Land at Stephenson Way, Bushey



#### 0 0.025 0.05 0.075 0.1 Miles

# Site: HEL-1050-2 Location: Land South of Merry Hill Road, Bushey





# Site: HEL-1062-2 Location: Land Between Heathbourne Cottage and Oak Lodge, Bu





#### Site: HEL-1107-2 Location: Kemp Place Car Park





#### Site: HEL175 Location: Hartsbourne Country Club





## Site: HEL176 Location: Former Bushey Golf and Country Club





### Site: HEL1