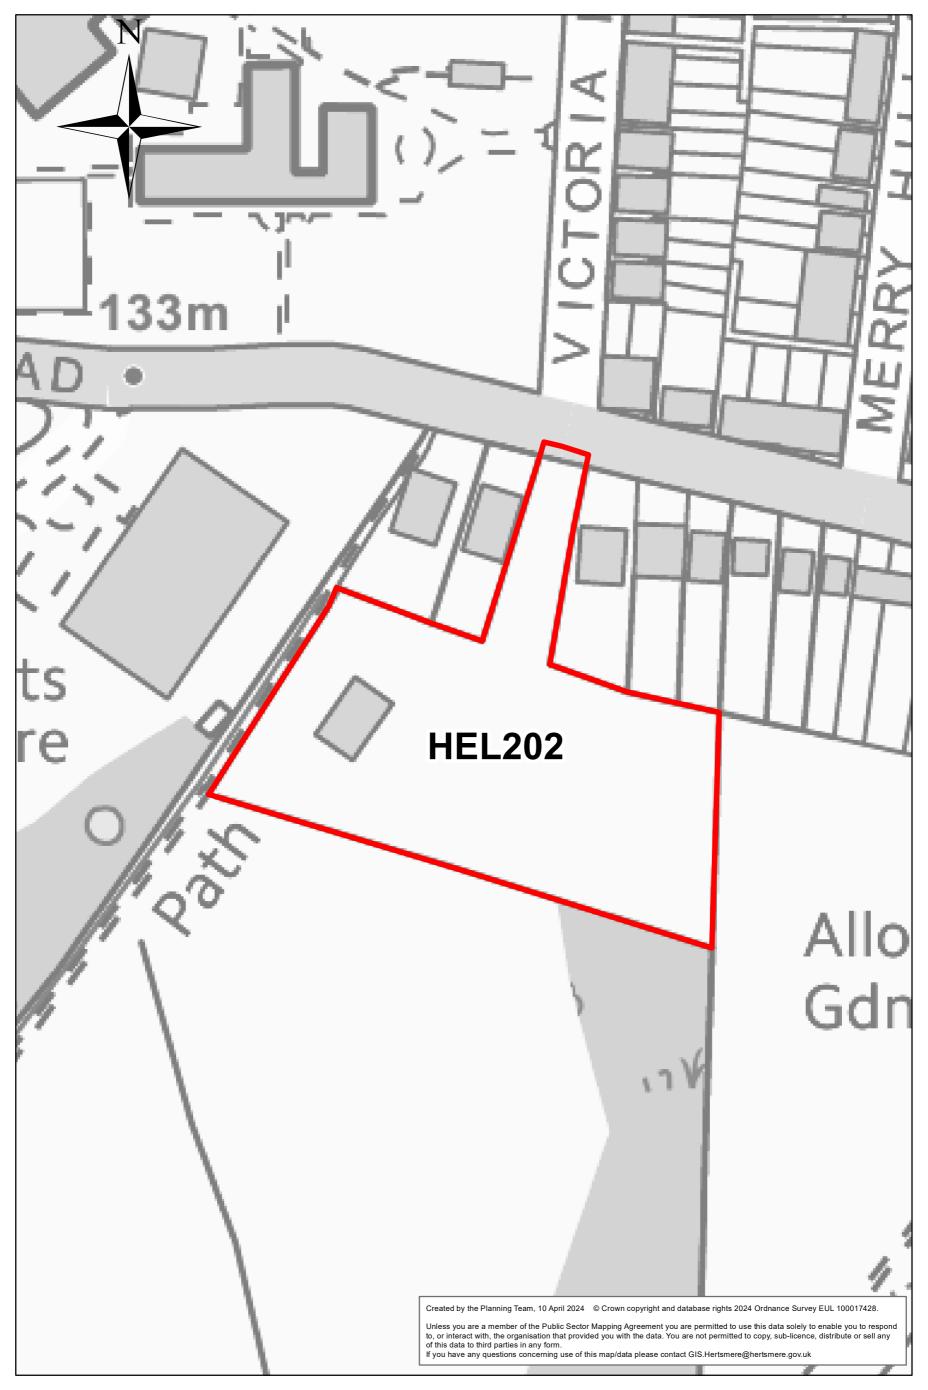

ion: Bushey Hall Golf Club, Bushey Hall Drive



### Site: HEL-1001-2 Location: Land to South East of Merry Hill Road





#### Site: HEL-1003-2 Location: Land at Magnolia Drive



#### Site: HEL-1036b-Location: Land at Stephenson Way, Bushey



#### 0 0.025 0.05 0.075 0.1 Miles

# Site: HEL-1050-2 Location: Land South of Merry Hill Road, Bushey





# Site: HEL-1062-2 Location: Land Between Heathbourne Cottage and Oak Lodge, Bu





#### Site: HEL-1107-2 Location: Kemp Place Car Park





#### Site: HEL175 Location: Hartsbourne Country Club





## Site: HEL176 Location: Former Bushey Golf and Country Club





### Site: HEL181 Location: Land north of Farm Way (Compass Park)





### Site: HEL201 Location: Land at Little Bushey Lane





## Site: HEL202 Location: Site at Merry Hill Road





### Site: HEL211 Location: Land North of Little Bushey Lane





### Site: HEL215 Location: Land to the West of Rossway Drive



#### Site: HEL239 Location: The Paddock, Elstree Road



#### Site: HEL337b Location: Land East of Farm Way (site 2)



#### Site: HEL337c Location: Land east of Farm Way (Site 1)



### Site: HEL357 Location: Oxhey Lane



| 76m       |