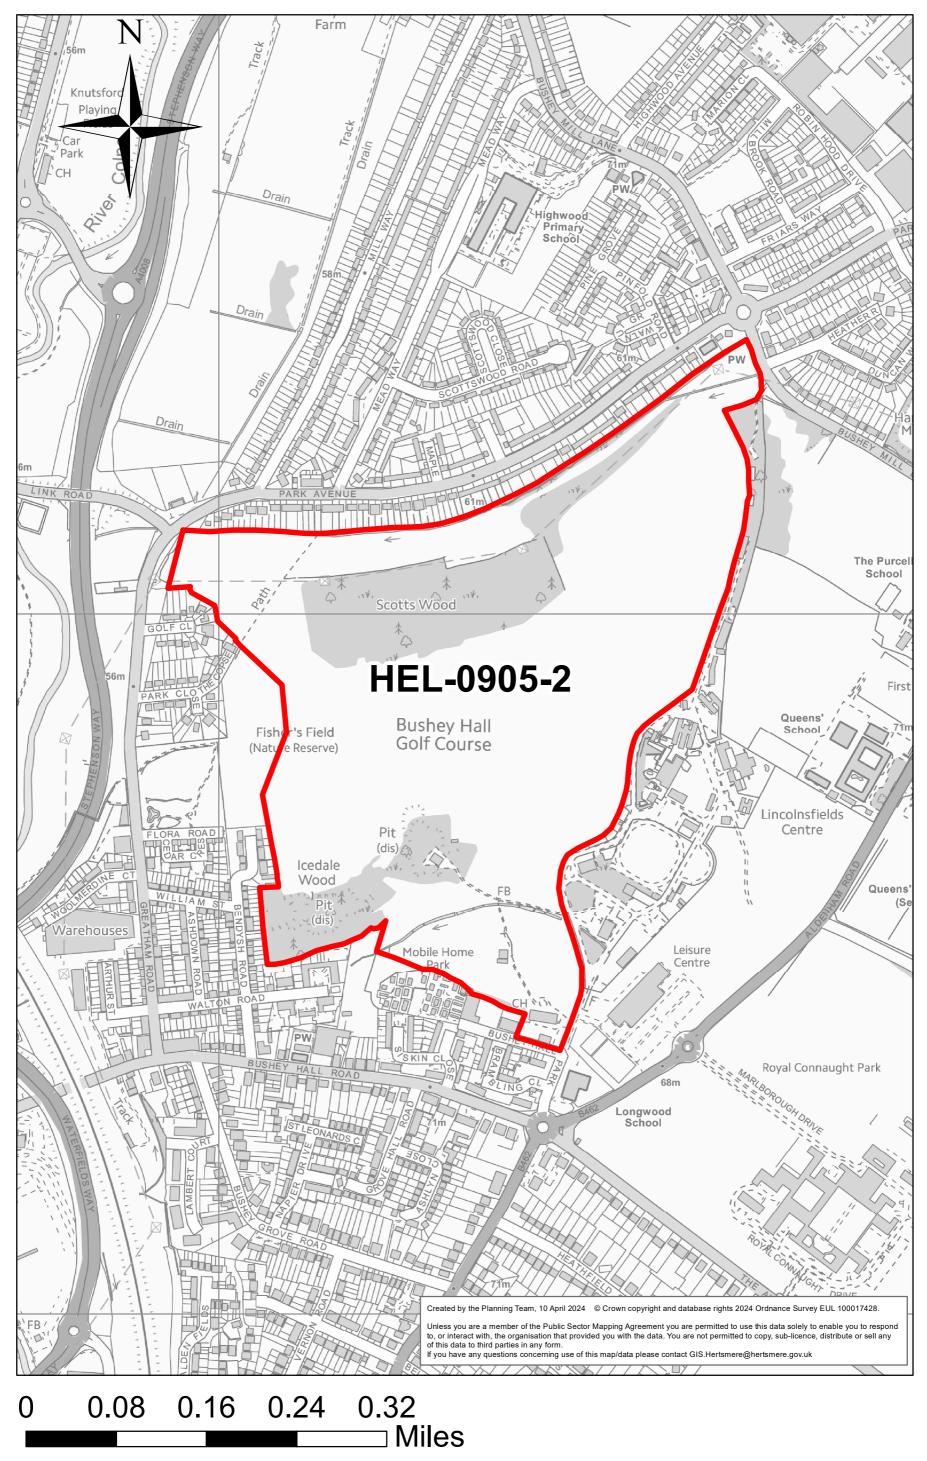

#### Site: HEL-0336-2 Location: Harts Farm, Little Bushey Lane





#### Site: HEL-0355-2 Location: B4 Heathbourne Green, Bushey





### Site: HEL-0510-2 Location: Melbury Stables, Hilfield Lane South



## Site: HEL-0905-2 Location: Bushey Hall Golf Club, Bushey Hall Drive



### Site: HEL-1001-2 Location: Land to South East of Merry Hill Road





#### Site: HEL-1003-2 Location: Land at Magnolia Drive



#### Site: HEL-1036b-Location: Land at Stephenson Way, Bushey



#### 0 0.025 0.05 0.075 0.1 Miles

# Site: HEL-1050-2 Location: Land South of Merry Hill Road, Bushey





# Site: HEL-1062-2 Location: Land Between Heathbourne Cottage and Oak Lodge, Bu





#### Site: HEL-1107-2 Location: Kemp Place Car Park





#### Site: HEL175 Location: Hartsbourne Country Club





## Site: HEL176 Location: Former Bushey Golf and Country Club





### Site: HEL181 Location: Land north of Farm Way (Compass Park)





### Site: HEL201 Location: Land at Little Bushey Lane





## Site: HEL202 Location: Site at Merry Hill Road





### Site: HEL211 Location: Land North of Li