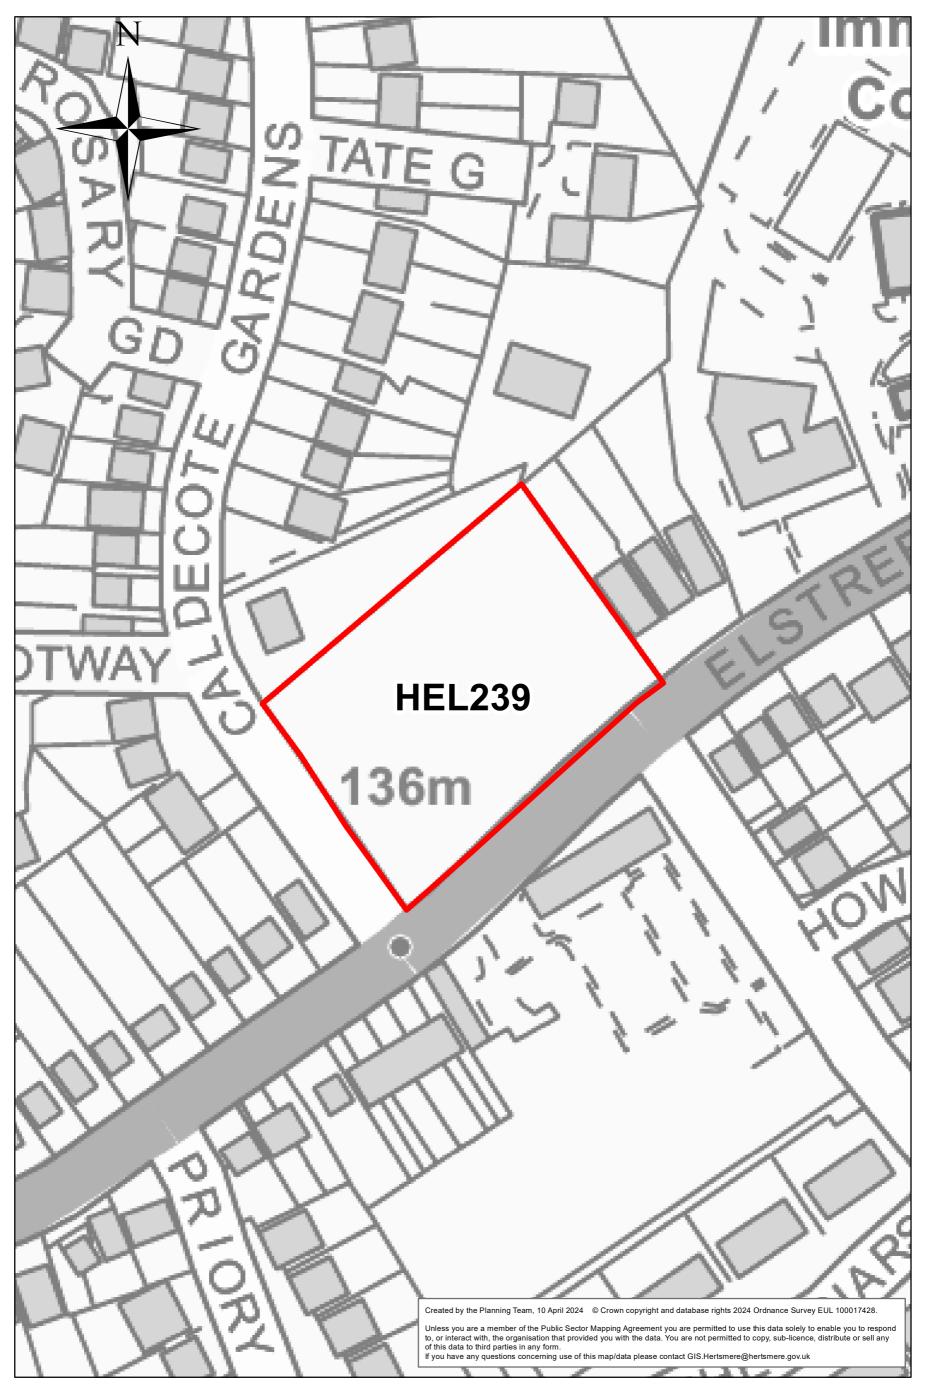

te: HEL-1036b-Location: Land at Stephenson Way, Bushey



#### 0 0.025 0.05 0.075 0.1 Miles

# Site: HEL-1050-2 Location: Land South of Merry Hill Road, Bushey





# Site: HEL-1062-2 Location: Land Between Heathbourne Cottage and Oak Lodge, Bu





#### Site: HEL-1107-2 Location: Kemp Place Car Park





#### Site: HEL175 Location: Hartsbourne Country Club





## Site: HEL176 Location: Former Bushey Golf and Country Club





### Site: HEL181 Location: Land north of Farm Way (Compass Park)





### Site: HEL201 Location: Land at Little Bushey Lane





## Site: HEL202 Location: Site at Merry Hill Road





### Site: HEL211 Location: Land North of Little Bushey Lane





### Site: HEL215 Location: Land to the West of Rossway Drive



#### Site: HEL239 Location: The Paddock, Elstree Road



#### Site: HEL337b Location: Land East of Farm Way (site 2)



#### Site: HEL337c Location: Land east of Farm Way (Site 1)



### Site: HEL357 Location: Oxhey Lane



| 76m       |                                                                                                                                                                                                                                                                                                                                                                                                                                                                                                                                                                   |
|-----------|--------------------------------------------------------