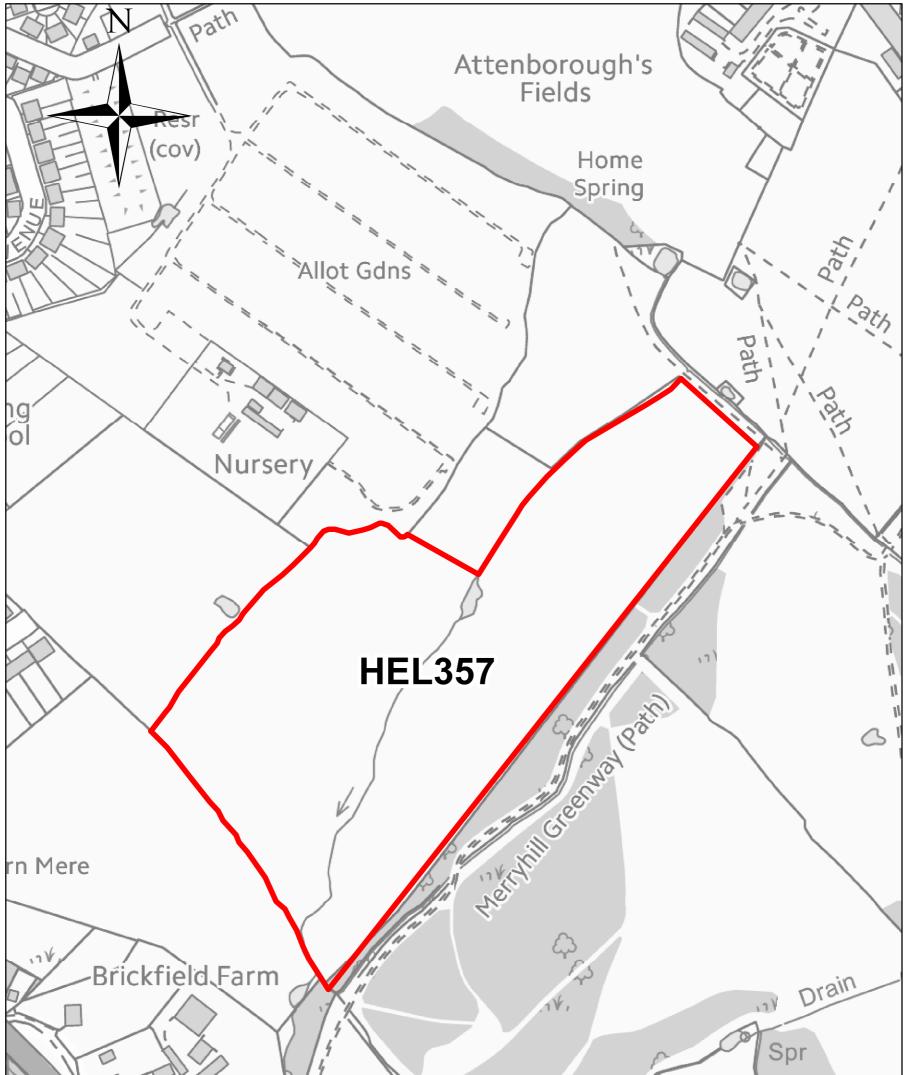

### Site: HEL357 Location: Oxhey Lane

| 76m       |                                                                                                                                                                                                                                                                                                                                                                                                                                                                                                                                                                   |
|-----------|-------------------------------------------------------------------------------------------------------------------------------------------------------------------------------------------------------------------------------------------------------------------------------------------------------------------------------------------------------------------------------------------------------------------------------------------------------------------------------------------------------------------------------------------------------------------|
| Wood      |                                                                                                                                                                                                                                                                                                                                                                                                                                                                                                                                                                   |
| PER HITCH | Created by the Planning Team, 10 April 2024 © Crown copyright and database rights 2024 Ordnance Survey EUL 100017428.<br>Unless you are a member of the Public Sector Mapping Agreement you are permitted to use this data solely to enable you to respond<br>to, or interact with, the organisation that provided you with the data. You are not permitted to copy, sub-licence, distribute or sell any<br>of this data to third parties in any form.<br>If you have any questions concerning use of this map/data please contact GIS.Hertsmere@hertsmere.gov.uk |