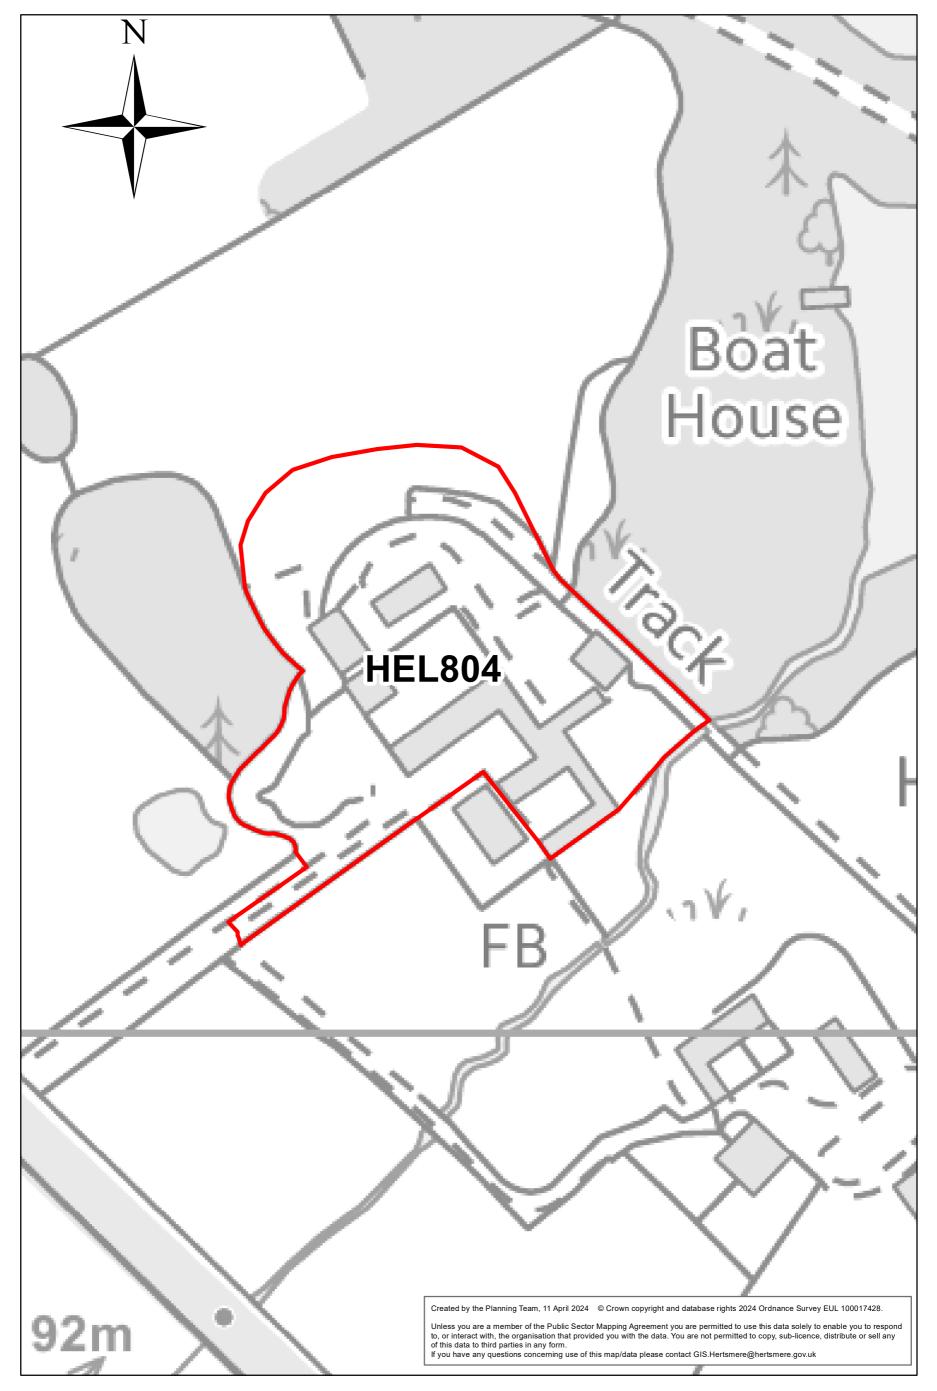

have any questions concerning use of this map/data please contact GIS.Hertsmere@hertsmere.gov.uk |
|-----------|-------------------------------------------------------------------------------------------------------------------------------------------------------------------------------------------------------------------------------------------------------------------------------------------------------------------------------------------------------------------------------------------------------------------------------------------------------------------------------------------------------------------------------------------------------------------|



## Site: HEL802 Location: Land between A41 and M1





# Site: HEL803 Location: Hilfield Farm





## Site: HEL804 Location: Home Farm



0 0.015 0.03 0.045 0.06 Miles

# Site: HEL806 Location: Land East of Furzefield Wood



#### 0 0.015 0.03 0.045 0.06 Miles

### Site: HEL809 Location: Land to the East of Rowley Lane





# Site: HEL811 Location: Land to the west of Gullimore Farm



#### 0 0.0150.030.0450.06 Miles

# Site: HEL812 Location: Land to East of Southgate Road





#### Site: HEL813 Location: Land South of Barnet Road





# Site: HEL814 Location: Land South East of Junction 24 (M25)



| Wood Q |