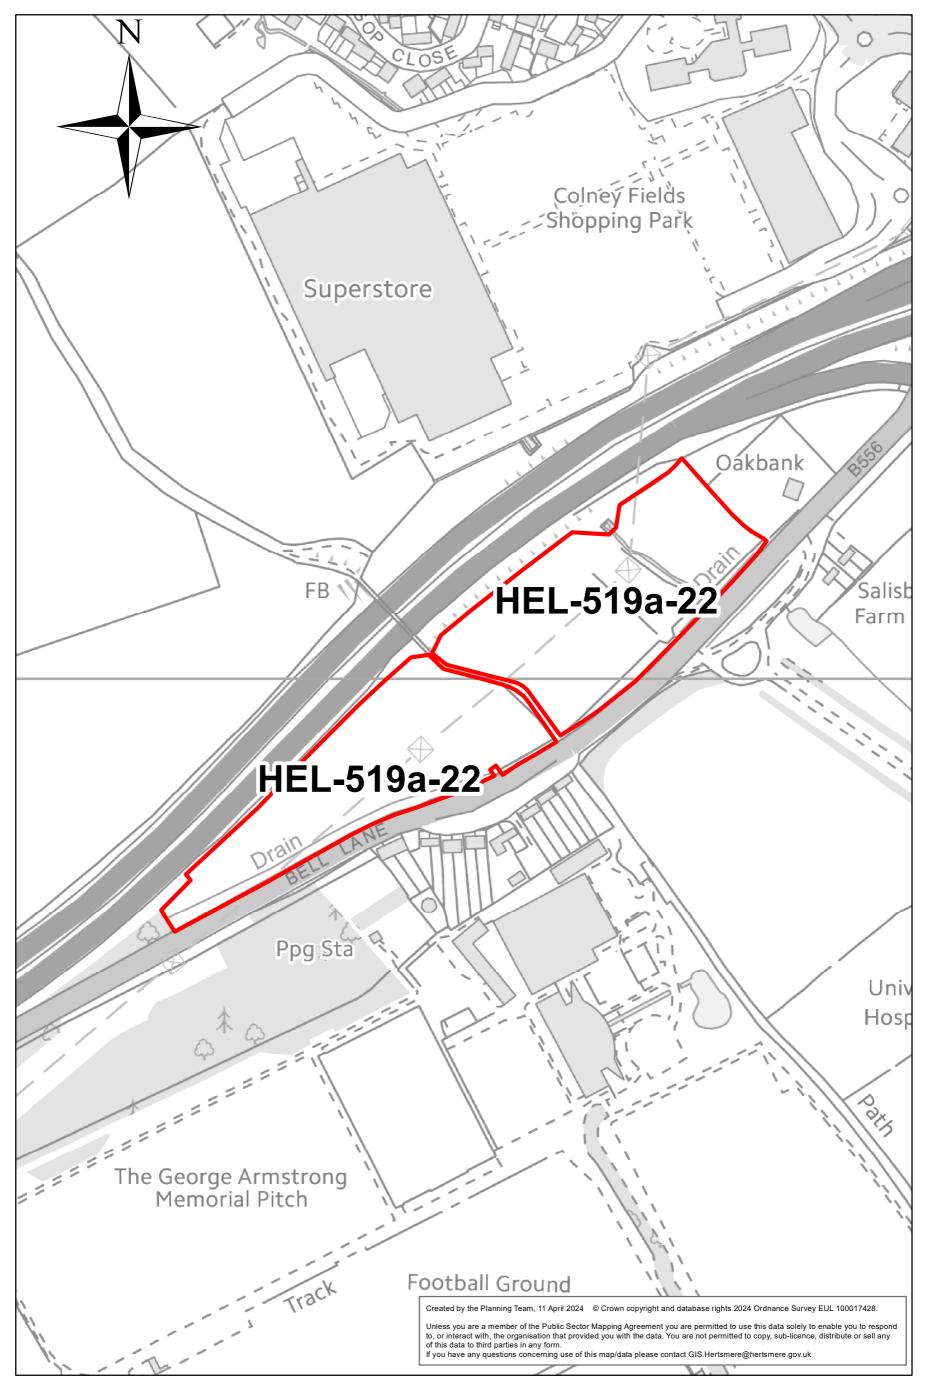

#### Site: HEL-0208-22 Location: Land NE side of Western Avenue





# Site: HEL-0507-22 Location: Kendall Hall Farm





# Site: HEL-0600-22 Location: Charleston Paddocks, South Mimms





## Site: HEL-0805-22 Location: Slade Farm Yard, Butterfly Lane



#### 0 0.015 0.03 0.045 0.06 Miles

# Site: HEL-1012-22 Location: Pages Farm, Dagger Lane





## Site: HEL-1036b-22 Location: Land at Stephenson Way





# Site: HEL-1036d-22 Location: Land at Stephenson Way





# Site: HEL-1038-22 Location: NAWT Tylers Way Watford





# Site: HEL-1039-22 Location: 203-205 Watling Street



#### 0 0.015 0.03 0.045 0.06 Miles

# Site: HEL-1041-22 Location: The Waterfront Business Park, Elstree Road



#### 0 0.015 0.03 0.045 0.06 Miles

# Site: HEL-519a-22 Location: Land at Bell Lane, London Colney





# Site: HEL171 Location: Centennial Land





# Site: HEL238 Location: Land adj to Elstree Road, A41 and Dagger Lane





# Site: HEL387b Location: Land North of Holiday Inn (Safeguarded)





# 0 0.0150.030.0450.06

# Site: HEL394 Location: Safeguarded Cranbourne Rd Land





# Site: HEL503 Location: Land adj to Lismirrane Ind Est



| Track II | Path Drain