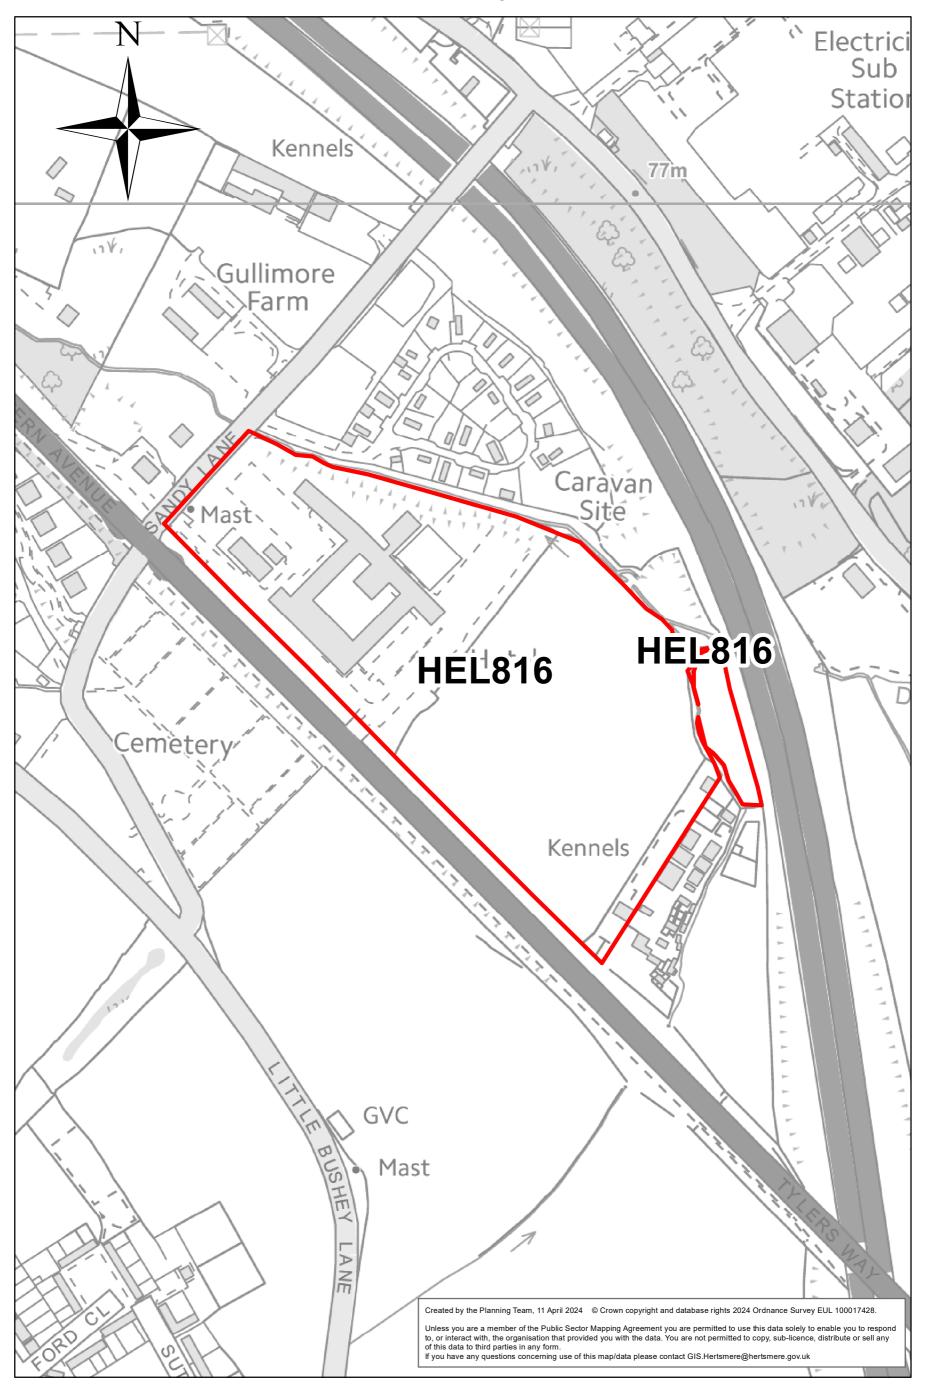

you with the data. You are not permitted to copy, sub-licence, distribute or sell any of this data to third parties in any form.<br>If you have any questions concerning use of this map/data please contact GIS.Hertsmere@hertsmere.gov.uk |
|        |                                                                                                                                                                                                                                                                                                                                                                                                                                    |



# Site: HEL815 Location: Land North side of Little Bushey Lane





# Site: HEL816 Location: Mercure Hotel and Adjacent Land





# Site: HEL817 Location: Rectory Farm



0 0.02 0.04 0.06 0.08 Miles

## Site: HEL818 Location: Land South of Rowley Lane





# Site: HEL820 Location: Land North of Salisbury Hall