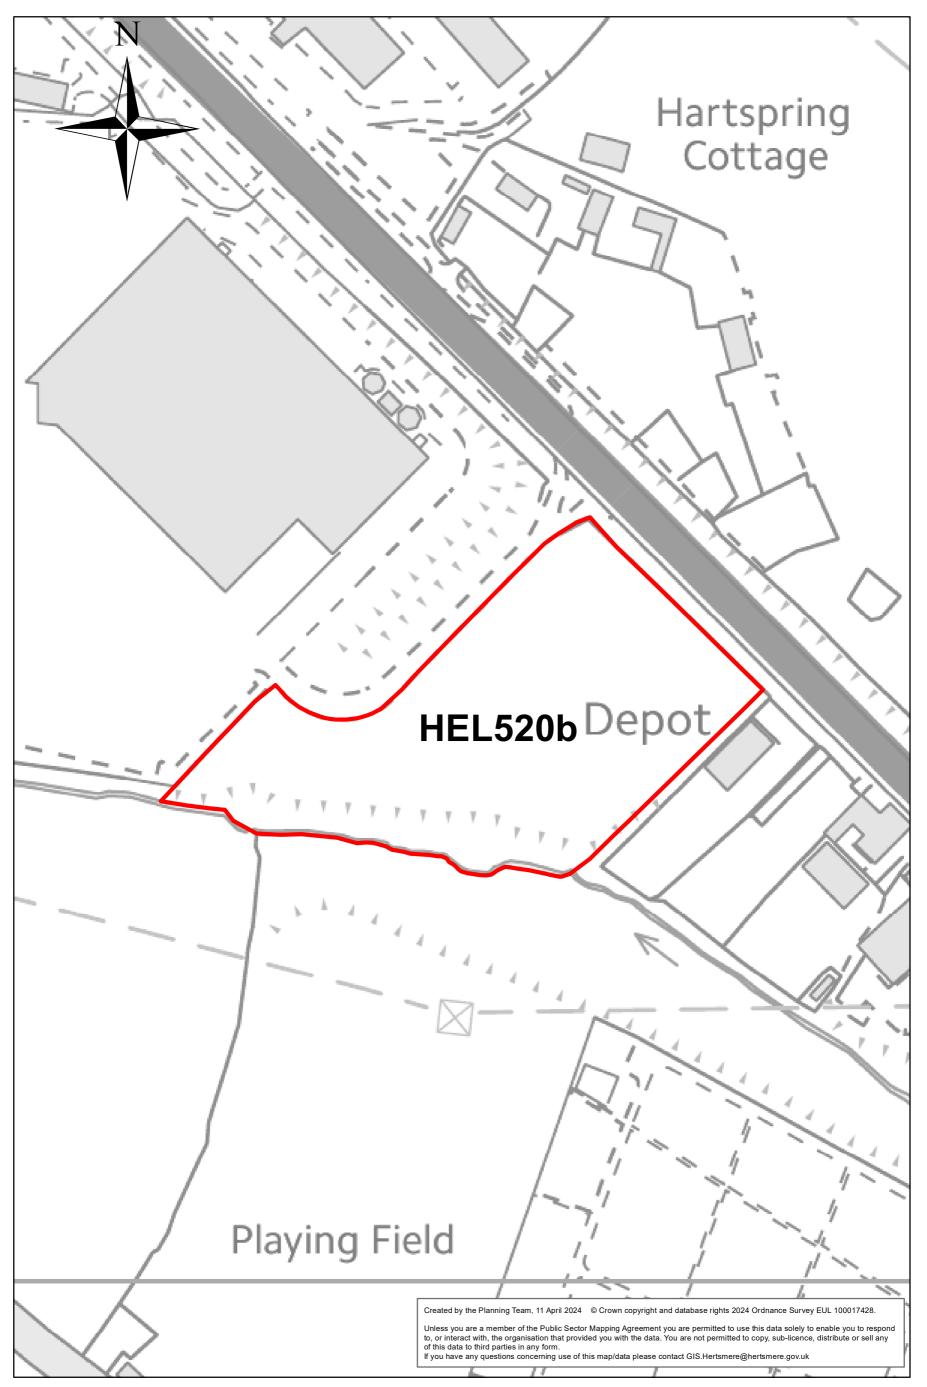

## Site: HEL520b Location: Land to the South East of Costco, North Western Avenue