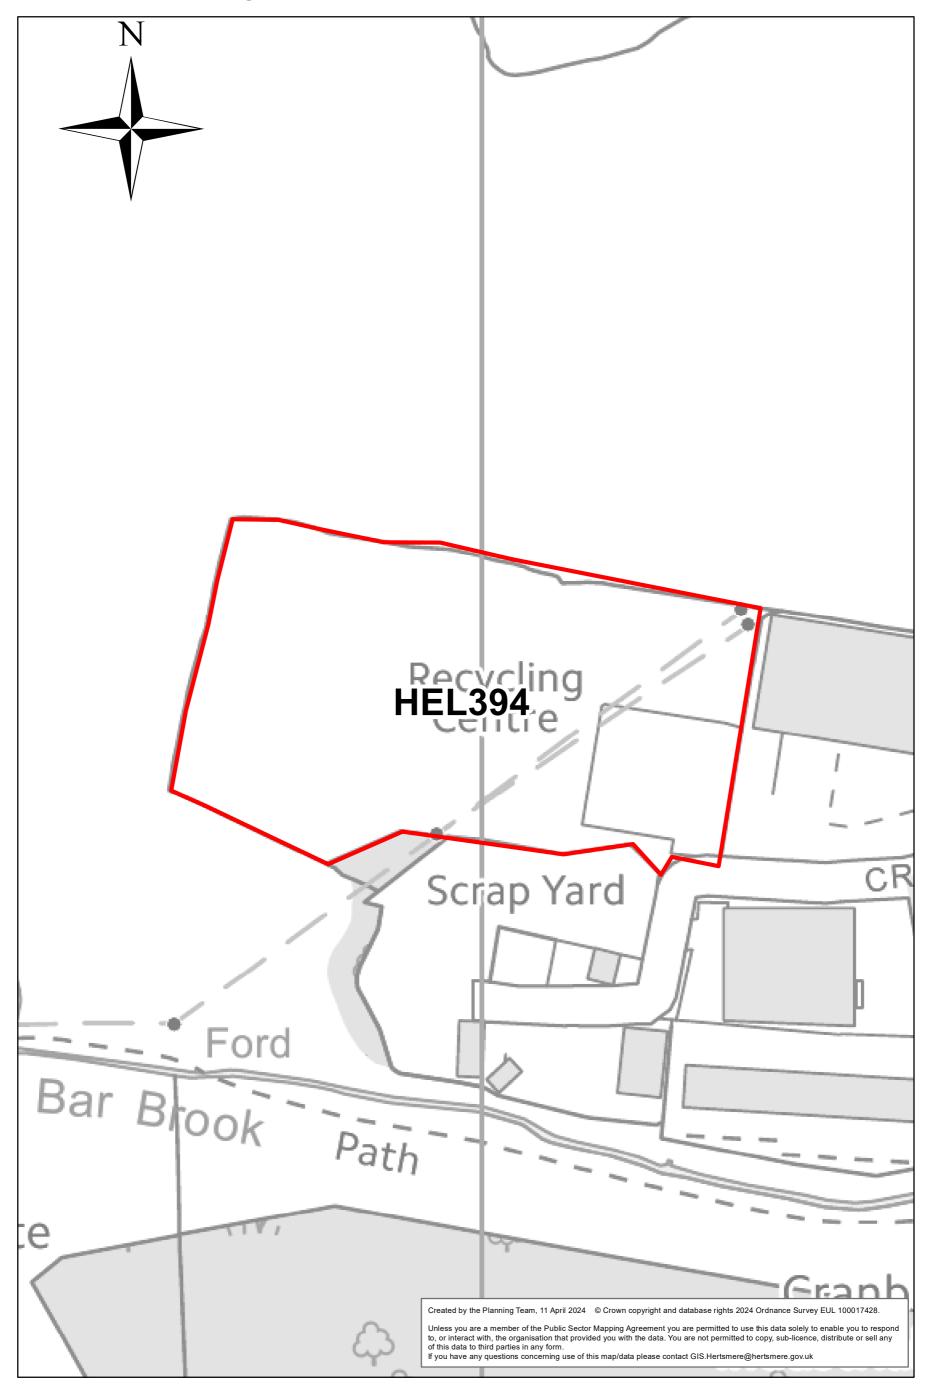

.045 0.06 Miles

# Site: HEL-1012-22 Location: Pages Farm, Dagger Lane





## Site: HEL-1036b-22 Location: Land at Stephenson Way





# Site: HEL-1036d-22 Location: Land at Stephenson Way





# Site: HEL-1038-22 Location: NAWT Tylers Way Watford





# Site: HEL-1039-22 Location: 203-205 Watling Street



#### 0 0.015 0.03 0.045 0.06 Miles

# Site: HEL-1041-22 Location: The Waterfront Business Park, Elstree Road



#### 0 0.015 0.03 0.045 0.06 Miles

# Site: HEL-519a-22 Location: Land at Bell Lane, London Colney





# Site: HEL171 Location: Centennial Land





# Site: HEL238 Location: Land adj to Elstree Road, A41 and Dagger Lane





# Site: HEL387b Location: Land North of Holiday Inn (Safeguarded)





# 0 0.0150.030.0450.06

# Site: HEL394 Location: Safeguarded Cranbourne Rd Land





# Site: HEL503 Location: Land adj to Lismirrane Ind Est



| Track II | Path Drain                                                                                                                                                                                                                                                                                                                                                                                                                                                                                                                                                        |
|----------|--------------------------------------------------------------------------------------------------------------------------------------------------------------------