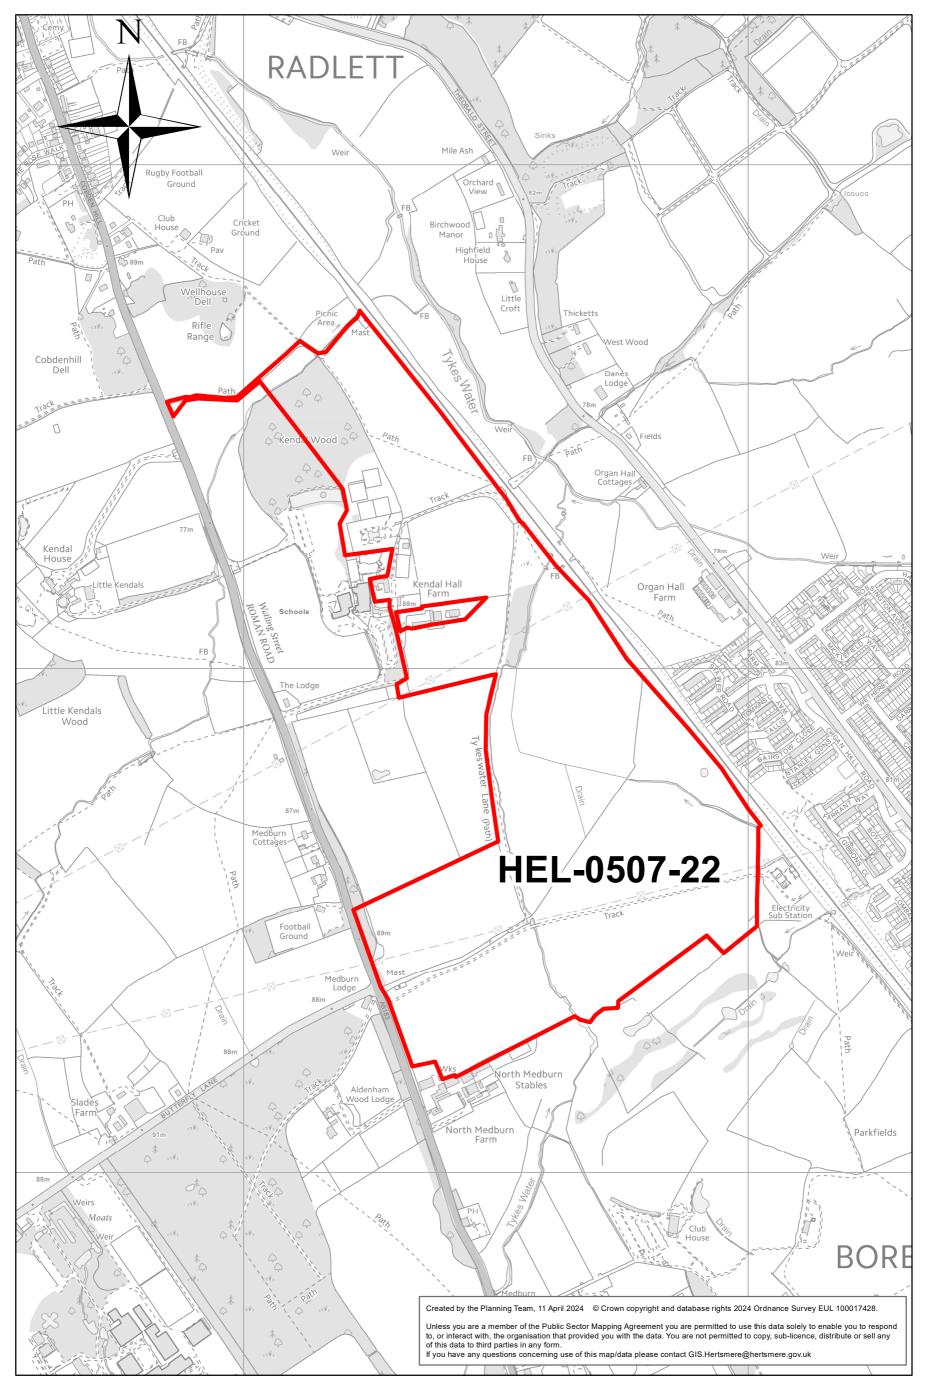

#### Site: HEL-0208-22 Location: Land NE side of Western Avenue





# Site: HEL-0507-22 Location: Kendall Hall Farm





# Site: HEL-0600-22 Location: Charleston Paddocks, South Mimms





## Site: HEL-0805-22 Location: Slade Farm Yard, Butterfly Lane



#### 0 0.015 0.03 0.045 0.06 Miles

# Site: HEL-1012-22 Location: Pages Farm, Dagger Lane





## Site: HEL-1036b-22 Location: Land at Stephenson Way





# Site: HEL-1036d-22 Location: Land at Stephenson Way





# Site: HEL-1038-22 Location: NAWT Tylers Way Watford





# Site: HEL-1039-22 Location: 203-205 Watling Street



#### 0 0.015 0.03 0.045 0.06 Miles

# Site: HEL-1041-22 Location: The Waterfront Business Park, Elstree Road



#### 0 0.015 0.03 0.045 0.06 Miles

# Site: HEL-519a-22 Location: Land at Bell Lane, London Colney





# Site: HEL171 Location: Centennial Land





# Site: HEL238 Location: Land adj to Elstree Road, A41 and Dagger Lane