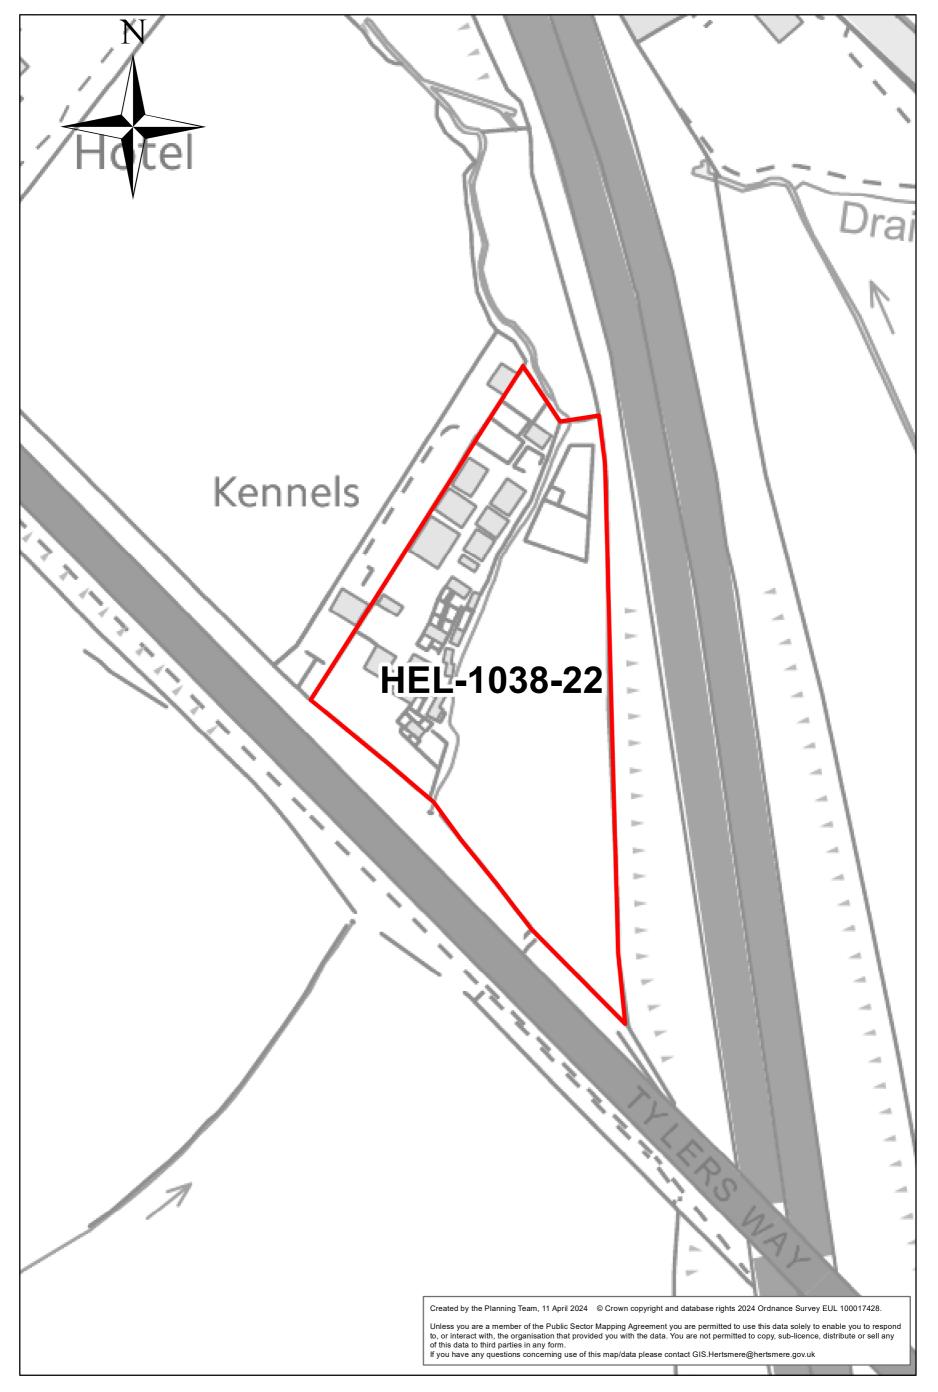

#### Site: HEL-0208-22 Location: Land NE side of Western Avenue





# Site: HEL-0507-22 Location: Kendall Hall Farm





# Site: HEL-0600-22 Location: Charleston Paddocks, South Mimms





## Site: HEL-0805-22 Location: Slade Farm Yard, Butterfly Lane



#### 0 0.015 0.03 0.045 0.06 Miles

# Site: HEL-1012-22 Location: Pages Farm, Dagger Lane





## Site: HEL-1036b-22 Location: Land at Stephenson Way





# Site: HEL-1036d-22 Location: Land at Stephenson Way





# Site: HEL-1038-22 Location: NAWT Tylers Way Watford





# Site: HEL-1039-22 Location: 203-205 Watling Street



#### 0 0.015 0.03 0.045 0.06 Miles

# Site: HEL-1041-22 Location: The Waterfront Business Park, Elstree Road



#### 0 0.015 0.03 0.045 0.06 Miles

# Site: HEL-519a-22 Location: Land at Bell Lane, London Colney





# Site: HEL171 Location: Centennial Land





# Site: HEL238 Location: Land adj to Elstree Road, A41 and Dagger Lane





# Site: HEL387b Location: Land North of Holiday Inn (Safeguarded)





# 0 0.0150.030.0450.06

# Site: HEL394 Location: Safeguarded Cranbourne Rd Land





# Site: HEL503 Location: Land adj to Lismirrane Ind Est



| Track II | Path Drain