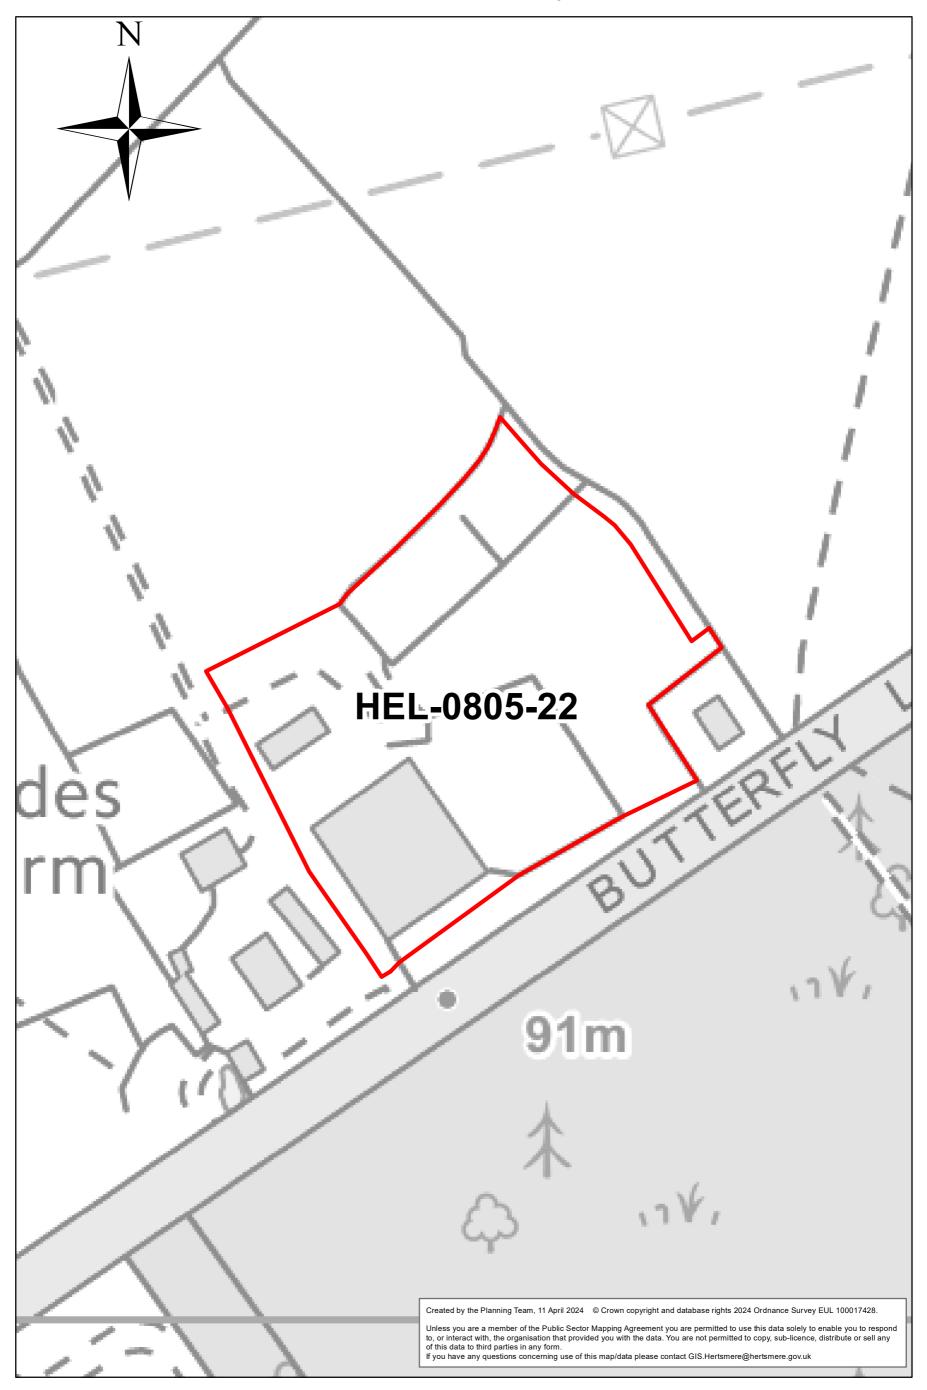

#### Site: HEL-0208-22 Location: Land NE side of Western Avenue





# Site: HEL-0507-22 Location: Kendall Hall Farm





# Site: HEL-0600-22 Location: Charleston Paddocks, South Mimms





## Site: HEL-0805-22 Location: Slade Farm Yard, Butterfly Lane



#### 0 0.015 0.03 0.045 0.06 Miles

# Site: HEL-1012-22 Location: Pages Farm, Dagger Lane





## Site: HEL-1036b-22 Location: Land at Stephenson Way





# Site: HEL-1036d-22 Location: Land at Stephenson Way





# Site: HEL-1038-22 Location: NAWT Tylers Way Watford





# Site: HEL-1039-22 Location: 203-205 Watling Street



#### 0 0.015 0.03 0.045 0.06 Miles

# Site: HEL-1041-22 Location: The Waterfront Business Park, Elstree Road



#### 0 0.015 0.03 0.045 0.06 Miles

# Site: HEL-519a-22 Location: Land at Bell Lane, London Colney





# Site: HEL171 Location: Centennial Land





# Site: HEL238 Location: Land adj to Elstree Road, A41 and Dagger Lane





# Site: HEL387b Location: Land North of Holiday Inn (Safeguarded)





# 0 0.0150.030.0450.06

# Site: HEL394 Location: Safeguarded