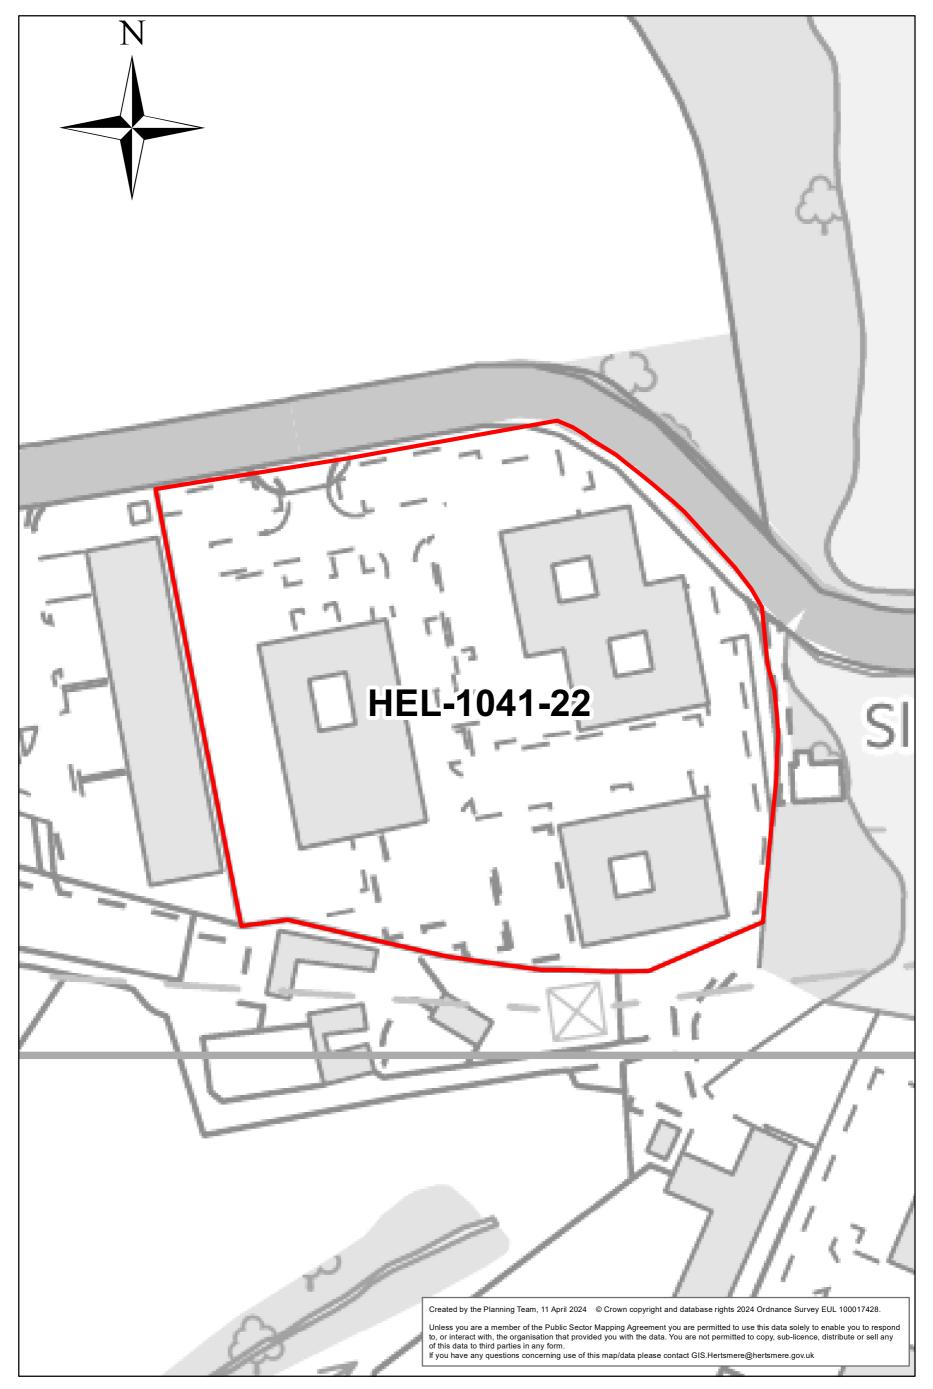

#### Site: HEL-0208-22 Location: Land NE side of Western Avenue





# Site: HEL-0507-22 Location: Kendall Hall Farm





# Site: HEL-0600-22 Location: Charleston Paddocks, South Mimms





## Site: HEL-0805-22 Location: Slade Farm Yard, Butterfly Lane



#### 0 0.015 0.03 0.045 0.06 Miles

# Site: HEL-1012-22 Location: Pages Farm, Dagger Lane





## Site: HEL-1036b-22 Location: Land at Stephenson Way





# Site: HEL-1036d-22 Location: Land at Stephenson Way





# Site: HEL-1038-22 Location: NAWT Tylers Way Watford





# Site: HEL-1039-22 Location: 203-205 Watling Street



#### 0 0.015 0.03 0.045 0.06 Miles

# Site: HEL-1041-22 Location: The Waterfront Business Park, Elstree Road



#### 0 0.015 0.03 0.045 0.06 Miles

# Site: HEL-519a-22 Location: Land at Bell Lane, London Colney





# Site: HEL171 Location: Centennial Land





# Site: HEL238 Location: Land adj to Elstree Road, A41 and Dagger Lane





# Site: HEL387b Location: Land North of Holiday Inn (Safeguarded)





# 0 0.0150.030.0450.06

# Site: HEL394 Location: Safeguarded Cranbourne Rd Land





# Site: HEL503 Location: Land adj to Lismirrane Ind Est



| Track II | Path Drain