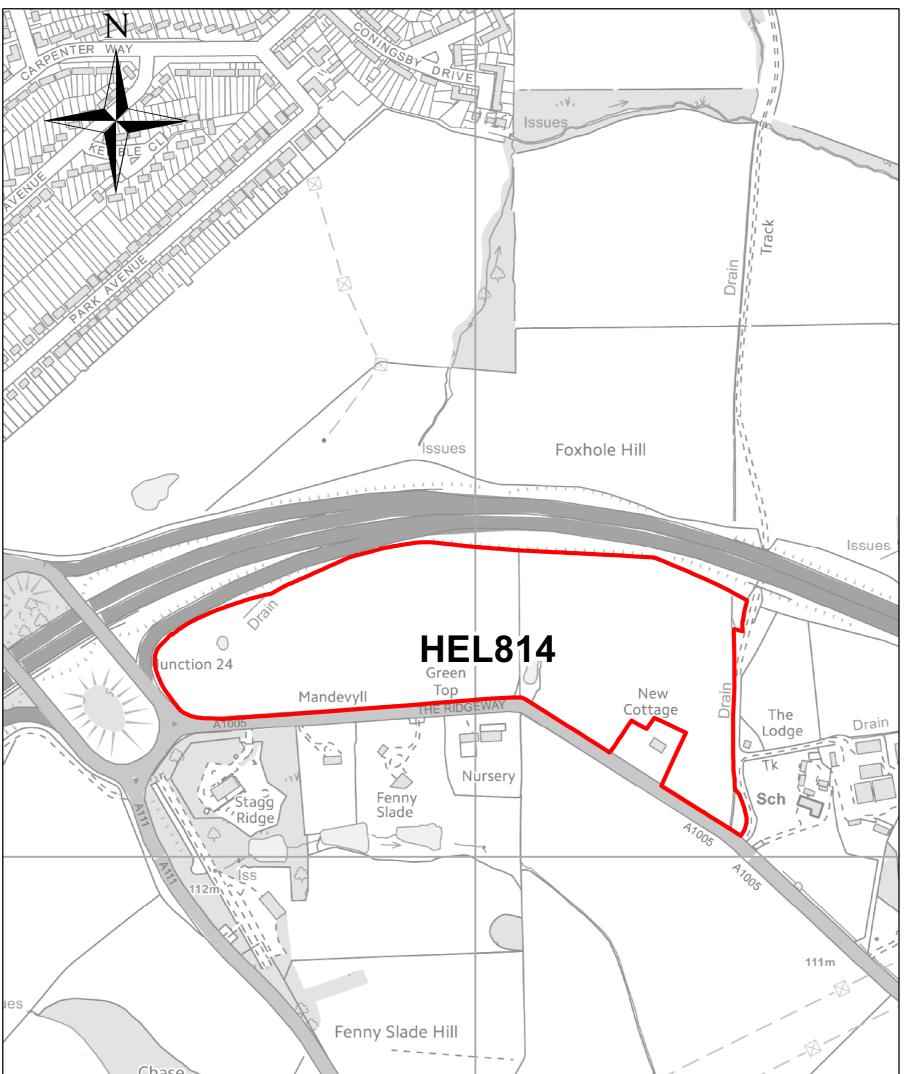

# Site: HEL814 Location: Land South East of Junction 24 (M25)

| Wood Q |                                                                                                                                                                                                                                                                                                                                                                                                                                    |
|--------|------------------------------------------------------------------------------------------------------------------------------------------------------------------------------------------------------------------------------------------------------------------------------------------------------------------------------------------------------------------------------------------------------------------------------------|
|        |                                                                                                                                                                                                                                                                                                                                                                                                                                    |
|        |                                                                                                                                                                                                                                                                                                                                                                                                                                    |
|        |                                                                                                                                                                                                                                                                                                                                                                                                                                    |
|        | Created by the Planning Team, 11 April 2024 © Crown copyright and database rights 2024 Ordnance Survey EUL 100017428.                                                                                                                                                                                                                                                                                                              |
|        | Unless you are a member of the Public Sector Mapping Agreement you are permitted to use this data solely to enable you to respond to, or interact with, the organisation that provided you with the data. You are not permitted to copy, sub-licence, distribute or sell any of this data to third parties in any form.<br>If you have any questions concerning use of this map/data please contact GIS.Hertsmere@hertsmere.gov.uk |
|        |                                                                                                                                                                                                                                                                                                                                                                                                                                    |