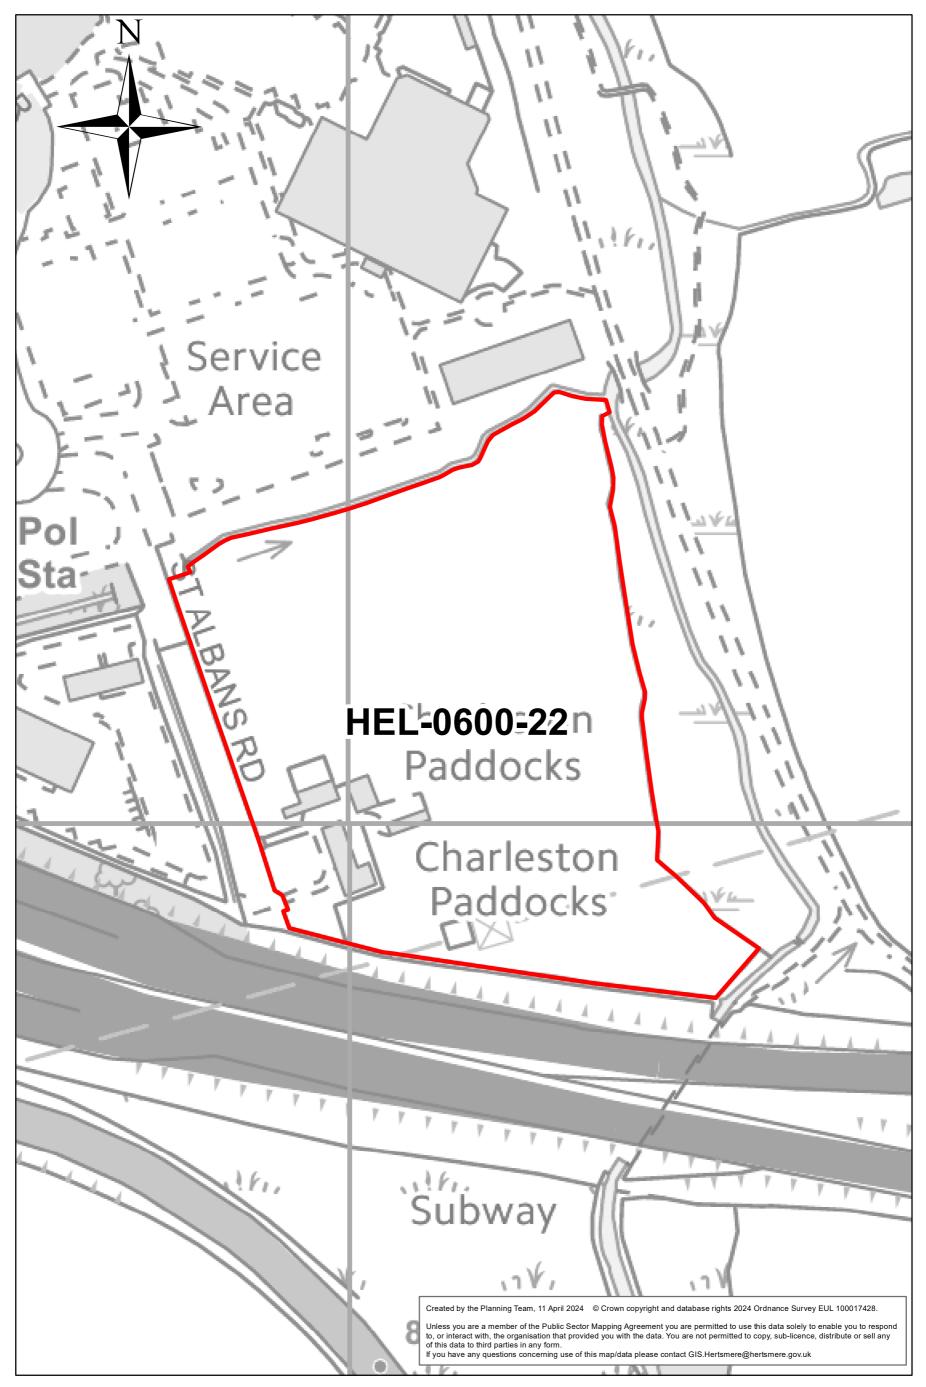

#### Site: HEL-0208-22 Location: Land NE side of Western Avenue





# Site: HEL-0507-22 Location: Kendall Hall Farm





# Site: HEL-0600-22 Location: Charleston Paddocks, South Mimms





## Site: HEL-0805-22 Location: Slade Farm Yard, Butterfly Lane



#### 0 0.015 0.03 0.045 0.06 Miles

# Site: HEL-1012-22 Location: Pages Farm, Dagger Lane





## Site: HEL-1036b-22 Location: Land at Stephenson Way





# Site: HEL-1036d-22 Location: Land at Stephenson Way





# Site: HEL-1038-22 Location: NAWT Tylers Way Watford





# Site: HEL-1039-22 Location: 203-205 Watling Street



#### 0 0.015 0.03 0.045 0.06 Miles

# Site: HEL-1041-22 Location: The Waterfront Business Park, Elstree Road



#### 0 0.015 0.03 0.045 0.06 Miles

# Site: HEL-519a-22 Location: Land at Bell Lane, London Colney





# Site: HEL171 Location: Centennial Land





# Site: HEL238 Location: Land adj to Elstree Road, A41 and Dagger Lane





# Site: HEL387b Location: Land North of Holiday Inn (Safeguarde