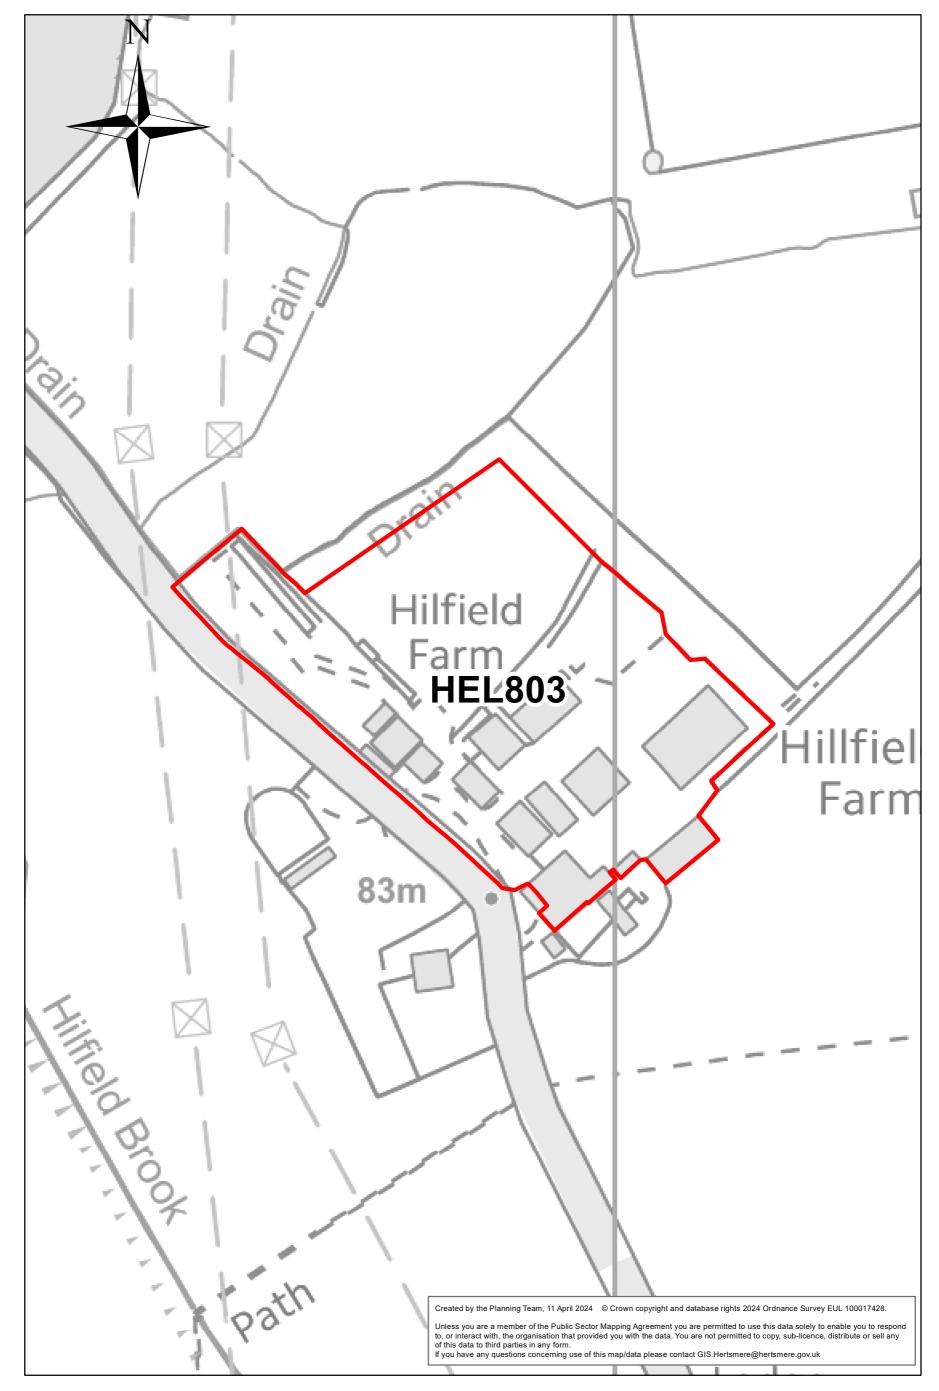

to third parties in any form.<br>If you have any questions concerning use of this map/data please contact GIS.Hertsmere@hertsmere.gov.uk |
|-----------|-------------------------------------------------------------------------------------------------------------------------------------------------------------------------------------------------------------------------------------------------------------------------------------------------------------------------------------------------------------------------------------------------------------------------------------------------------------------------------------------------------------------------------------------------------------------|



## Site: HEL802 Location: Land between A41 and M1





# Site: HEL803 Location: Hilfield Farm





## Site: HEL804 Location: Home Farm



0 0.015 0.03 0.045 0.06 Miles

# Site: HEL806 Location: Land East of Furzefield Wood



#### 0 0.015 0.03 0.045 0.06 Miles

### Site: HEL809 Location: Land to the East of Rowley Lane





# Site: HEL811 Location: Land to the west of Gullimore Farm



#### 0 0.0150.030.0450.06 Miles

# Site: HEL812 Location: Land to East of Southgate Road





#### Site: HEL813 Location: Land South of Barnet Road





# Site: HEL814 Location: Land South East of Junction 24 (M25)



| Wood Q |