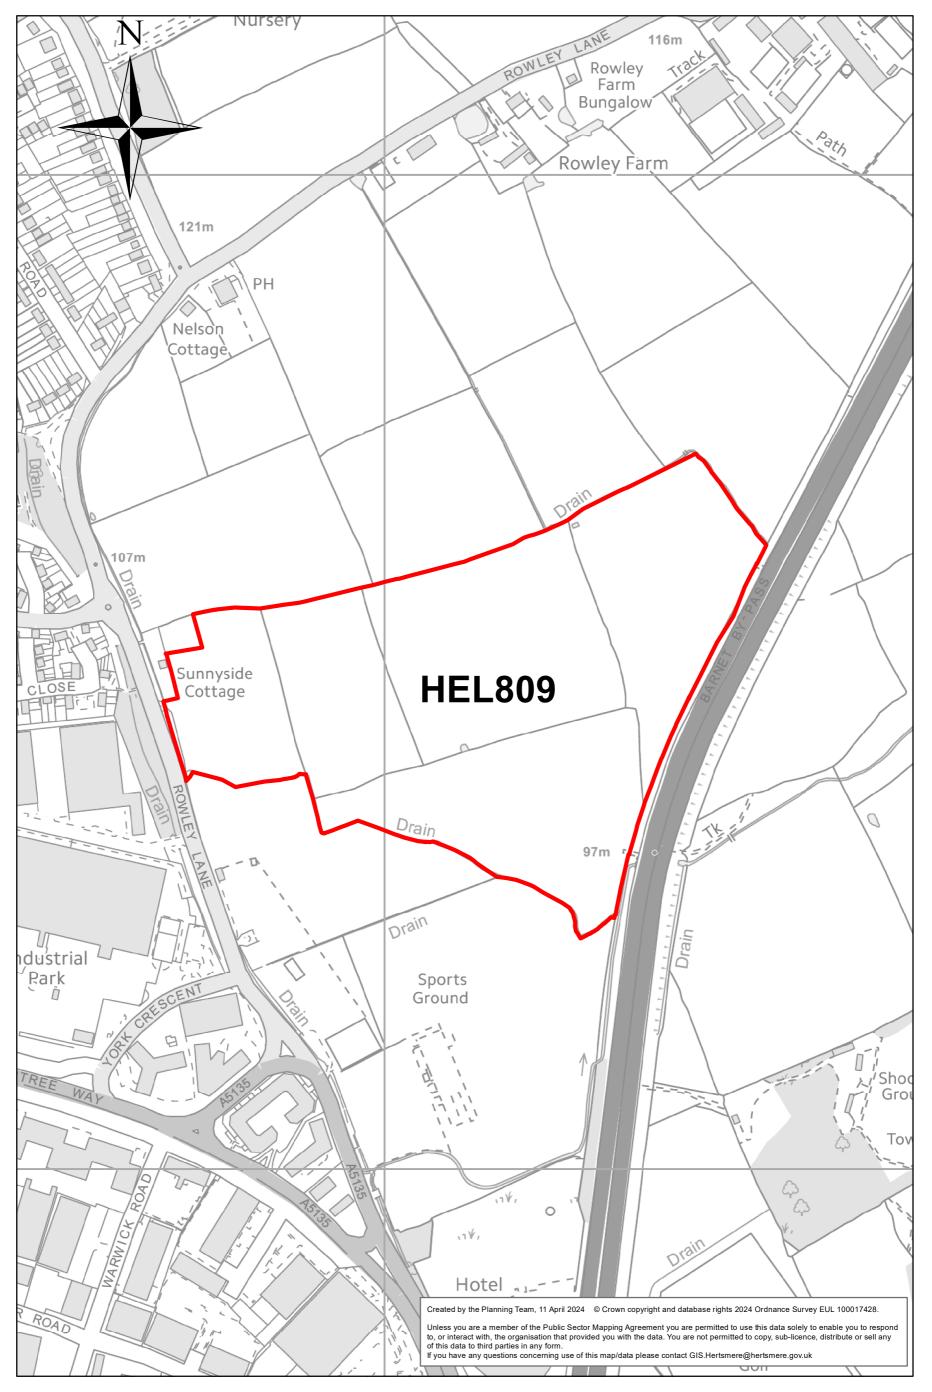

-----------------------------------------------------------------------------------------------------------------------------------------------------------------------------------------------------------------------------------------------------------------------------------------------------------------------------------------------------------------------------------------------------------------------------------------------------------------------------------------|



## Site: HEL802 Location: Land between A41 and M1





# Site: HEL803 Location: Hilfield Farm





## Site: HEL804 Location: Home Farm



0 0.015 0.03 0.045 0.06 Miles

# Site: HEL806 Location: Land East of Furzefield Wood



#### 0 0.015 0.03 0.045 0.06 Miles

### Site: HEL809 Location: Land to the East of Rowley Lane





# Site: HEL811 Location: Land to the west of Gullimore Farm



#### 0 0.0150.030.0450.06 Miles

# Site: HEL812 Location: Land to East of Southgate Road





#### Site: HEL813 Location: Land South of Barnet Road





# Site: HEL814 Location: Land South East of Junction 24 (M25)



| Wood Q |                                                                                                                                                                                                                                                                                                                                                                                                                                    |
|--------|-------------------------------------------------------------------------