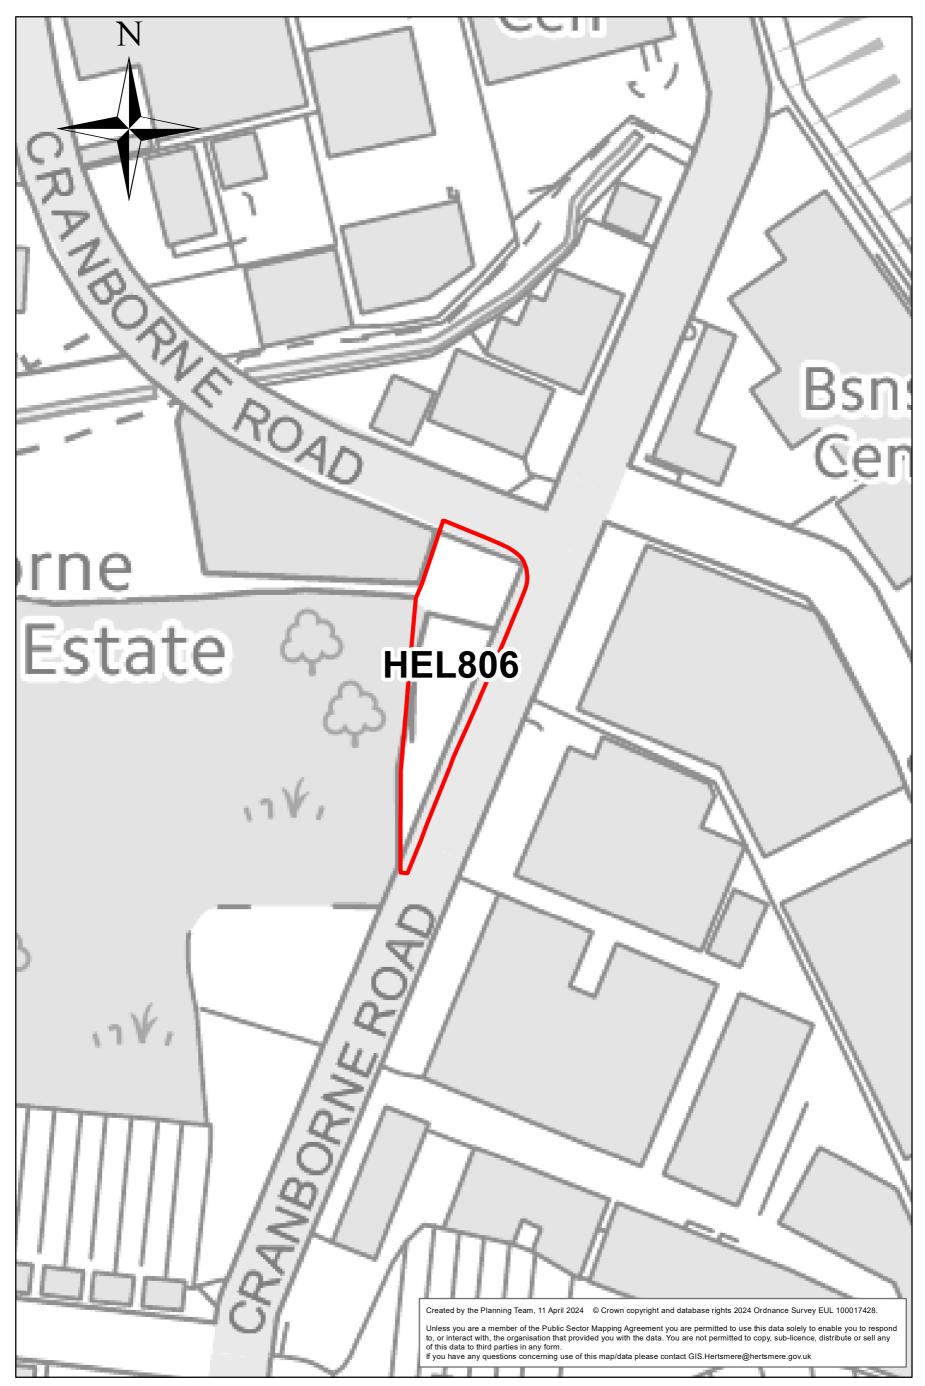

e.gov.uk |
|-----------|-------------------------------------------------------------------------------------------------------------------------------------------------------------------------------------------------------------------------------------------------------------------------------------------------------------------------------------------------------------------------------------------------------------------------------------------------------------------------------------------------------------------------------------------------------------------|



## Site: HEL802 Location: Land between A41 and M1





# Site: HEL803 Location: Hilfield Farm





## Site: HEL804 Location: Home Farm



0 0.015 0.03 0.045 0.06 Miles

# Site: HEL806 Location: Land East of Furzefield Wood



#### 0 0.015 0.03 0.045 0.06 Miles

### Site: HEL809 Location: Land to the East of Rowley Lane





# Site: HEL811 Location: Land to the west of Gullimore Farm



#### 0 0.0150.030.0450.06 Miles

# Site: HEL812 Location: Land to East of Southgate Road





#### Site: HEL813 Location: Land South of Barnet Road





# Site: HEL814 Location: Land South East of Junction 24 (M25)



| Wood Q |