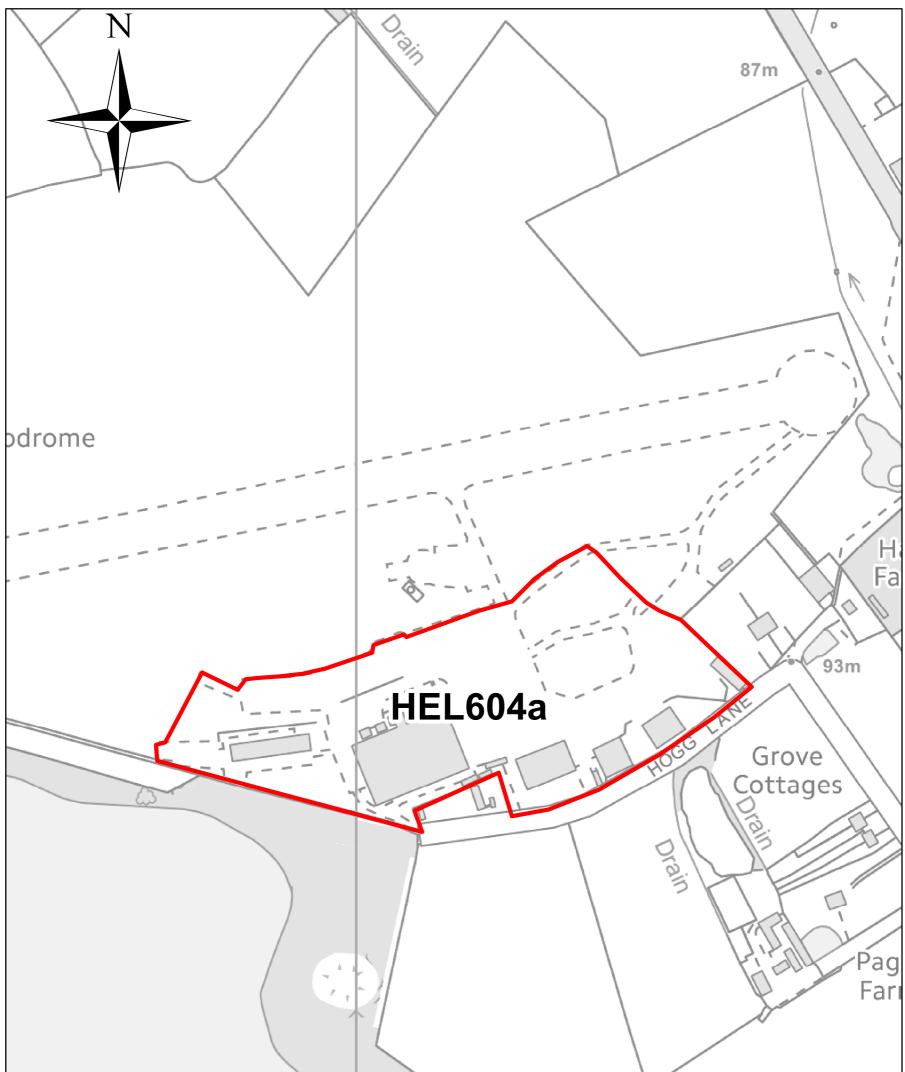

# Site: HEL604a Location: Elstree Aerodrome

| Reservoir | Created by the Planning Team, 11 April 2024 © Crown copyright and database rights 2024 Ordnance Survey EUL 100017428.<br>Unless you are a member of the Public Sector Mapping Agreement you are permitted to use this data solely to enable you to respond<br>to, or interact with, the organisation that provided you with the data. You are not permitted to copy, sub-licence, distribute or sell any<br>of this data to third parties in any form.<br>If you have any questions concerning use of this map/data please contact GIS.Hertsmere@hertsmere.gov.uk |
|-----------|-------------------------------------------------------------------------------------------------------------------------------------------------------------------------------------------------------------------------------------------------------------------------------------------------------------------------------------------------------------------------------------------------------------------------------------------------------------------------------------------------------------------------------------------------------------------|