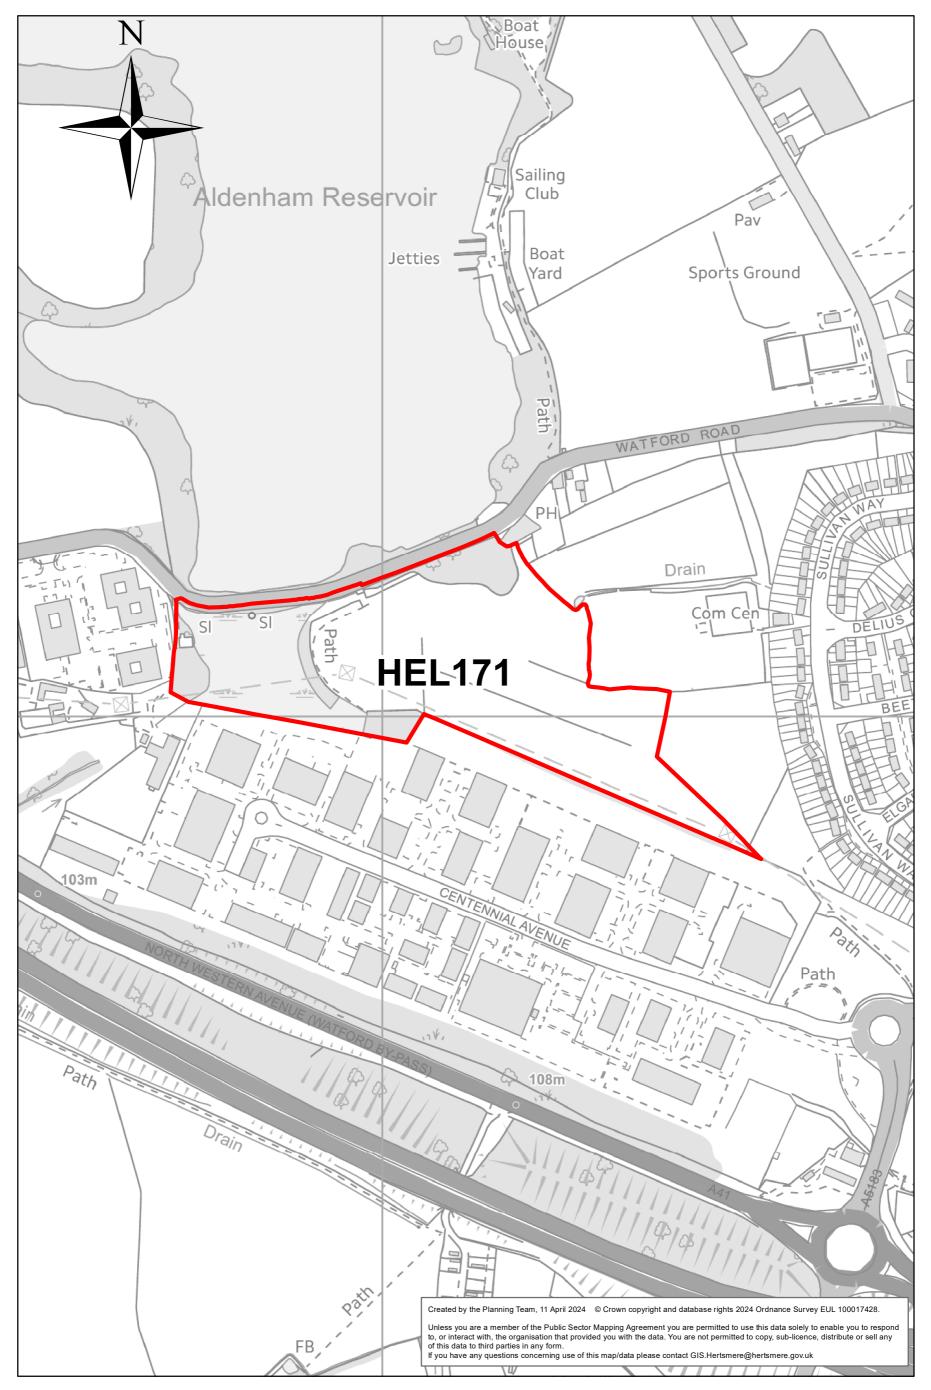

de of Western Avenue





# Site: HEL-0507-22 Location: Kendall Hall Farm





# Site: HEL-0600-22 Location: Charleston Paddocks, South Mimms





## Site: HEL-0805-22 Location: Slade Farm Yard, Butterfly Lane



#### 0 0.015 0.03 0.045 0.06 Miles

# Site: HEL-1012-22 Location: Pages Farm, Dagger Lane





## Site: HEL-1036b-22 Location: Land at Stephenson Way





# Site: HEL-1036d-22 Location: Land at Stephenson Way





# Site: HEL-1038-22 Location: NAWT Tylers Way Watford





# Site: HEL-1039-22 Location: 203-205 Watling Street



#### 0 0.015 0.03 0.045 0.06 Miles

# Site: HEL-1041-22 Location: The Waterfront Business Park, Elstree Road



#### 0 0.015 0.03 0.045 0.06 Miles

# Site: HEL-519a-22 Location: Land at Bell Lane, London Colney





# Site: HEL171 Location: Centennial Land





# Site: HEL238 Location: Land adj to Elstree Road, A41 and Dagger Lane





# Site: HEL387b Location: Land North of Holiday Inn (Safeguarded)





# 0 0.0150.030.0450.06

# Site: HEL394 Location: Safeguarded Cranbourne Rd Land





# Site: HEL503 Location: Land adj to Lismirrane Ind Est



| Track II | Path Drain