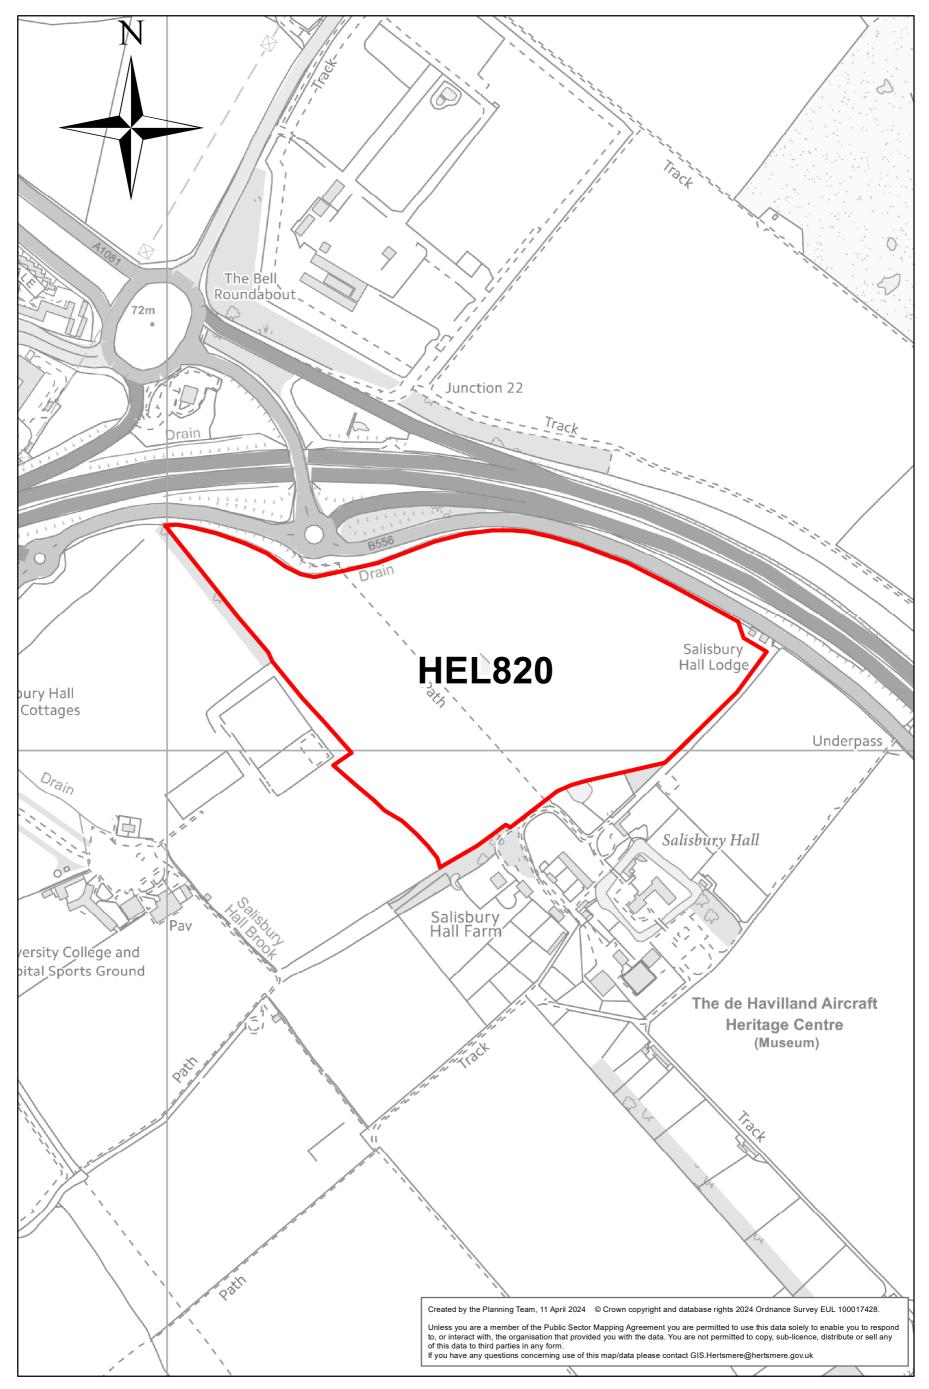

data please contact GIS.Hertsmere@hertsmere.gov.uk |
|        |                                                                                                                                                                                                                                                                                                                                                                                                                                    |



# Site: HEL815 Location: Land North side of Little Bushey Lane





# Site: HEL816 Location: Mercure Hotel and Adjacent Land





# Site: HEL817 Location: Rectory Farm



0 0.02 0.04 0.06 0.08 Miles

## Site: HEL818 Location: Land South of Rowley Lane





# Site: HEL820 Location: Land North of Salisbury Hall