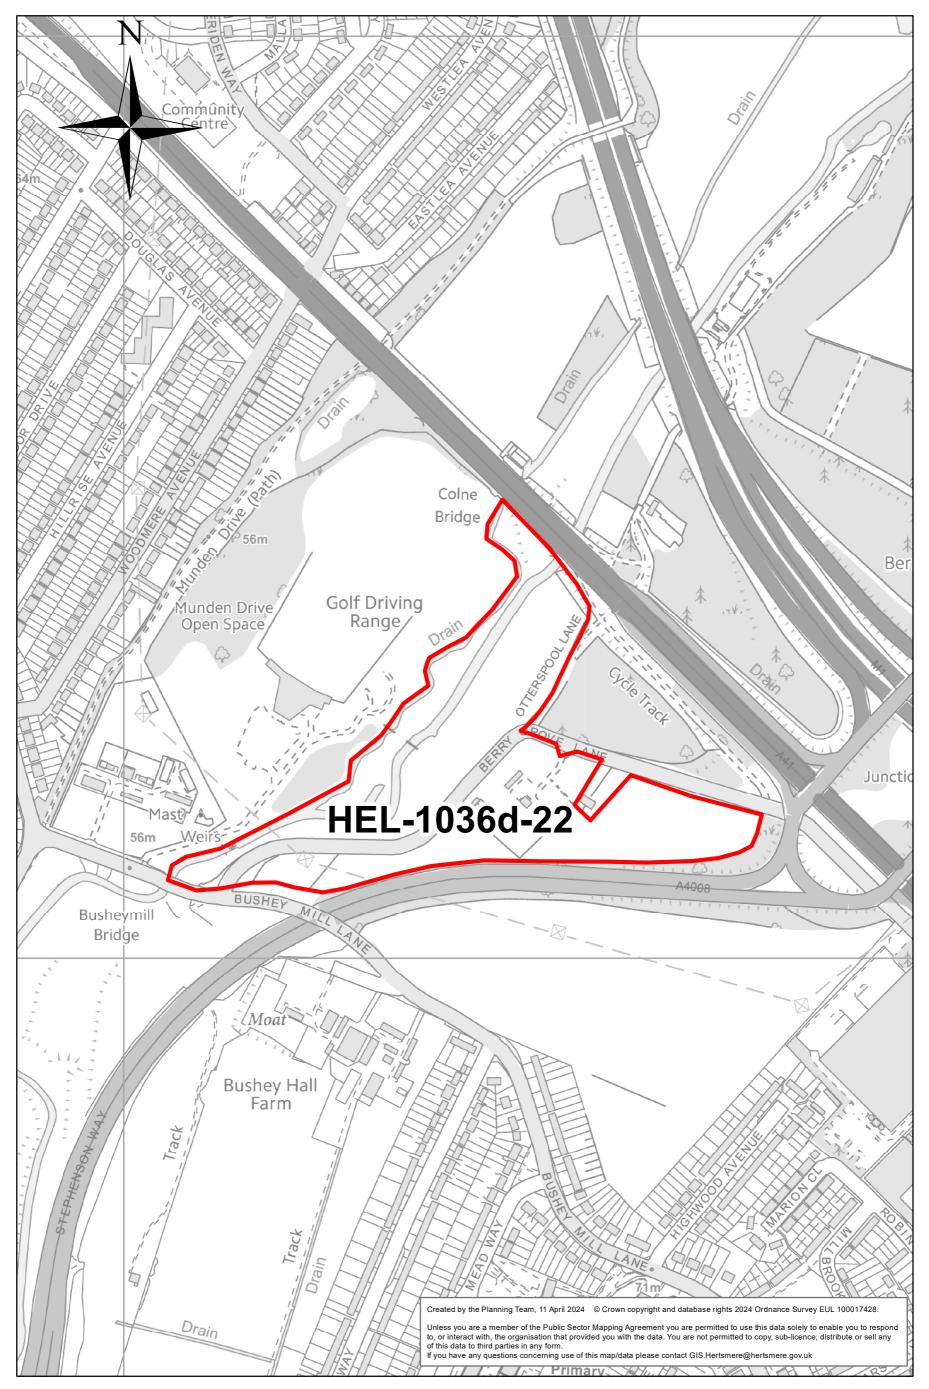

#### Site: HEL-0208-22 Location: Land NE side of Western Avenue





# Site: HEL-0507-22 Location: Kendall Hall Farm





# Site: HEL-0600-22 Location: Charleston Paddocks, South Mimms





## Site: HEL-0805-22 Location: Slade Farm Yard, Butterfly Lane



#### 0 0.015 0.03 0.045 0.06 Miles

# Site: HEL-1012-22 Location: Pages Farm, Dagger Lane





## Site: HEL-1036b-22 Location: Land at Stephenson Way





# Site: HEL-1036d-22 Location: Land at Stephenson Way





# Site: HEL-1038-22 Location: NAWT Tylers Way Watford





# Site: HEL-1039-22 Location: 203-205 Watling Street



#### 0 0.015 0.03 0.045 0.06 Miles

# Site: HEL-1041-22 Location: The Waterfront Business Park, Elstree Road



#### 0 0.015 0.03 0.045 0.06 Miles

# Site: HEL-519a-22 Location: Land at Bell Lane, London Colney





# Site: HEL171 Location: Centennial Land





# Site: HEL238 Location: Land adj to Elstree Road, A41 and Dagger Lane





# Site: HEL387b Location: Land North of Holiday Inn (Safeguarded)





# 0 0.0150.030.0450.06

# Site: HEL394 Location: Safeguarded Cranbourne Rd Land





# Site: HEL503 Location: Land adj to Lismirrane Ind Est



| Track II | Path Drain