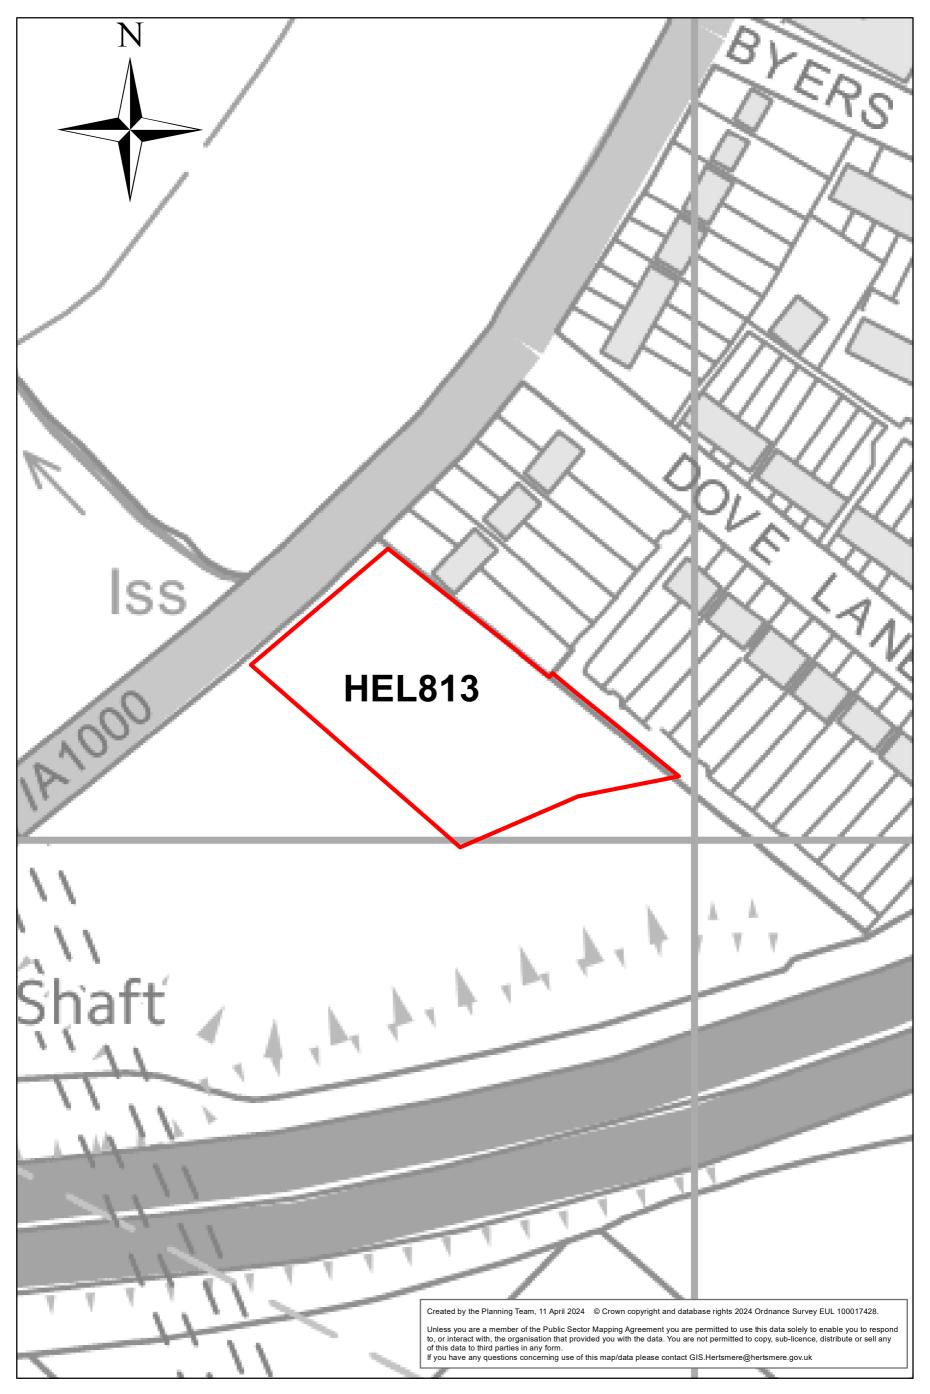

-----------------------------------------------------------------------------------------------------------------------------------------------------------------------------------------------------------------------------------------------------------------|



## Site: HEL802 Location: Land between A41 and M1





# Site: HEL803 Location: Hilfield Farm





## Site: HEL804 Location: Home Farm



0 0.015 0.03 0.045 0.06 Miles

# Site: HEL806 Location: Land East of Furzefield Wood



#### 0 0.015 0.03 0.045 0.06 Miles

### Site: HEL809 Location: Land to the East of Rowley Lane





# Site: HEL811 Location: Land to the west of Gullimore Farm



#### 0 0.0150.030.0450.06 Miles

# Site: HEL812 Location: Land to East of Southgate Road





#### Site: HEL813 Location: Land South of Barnet Road





# Site: HEL814 Location: Land South East of Junction 24 (M25)



| Wood Q |                                                                                                                                                                                                                                                                                                                                                                                                                                    |
|--------|-------------------------------------------------------------------------------------------------------------------------------------------------------------------------------------------------------------------------------------------------------------------------------------------------