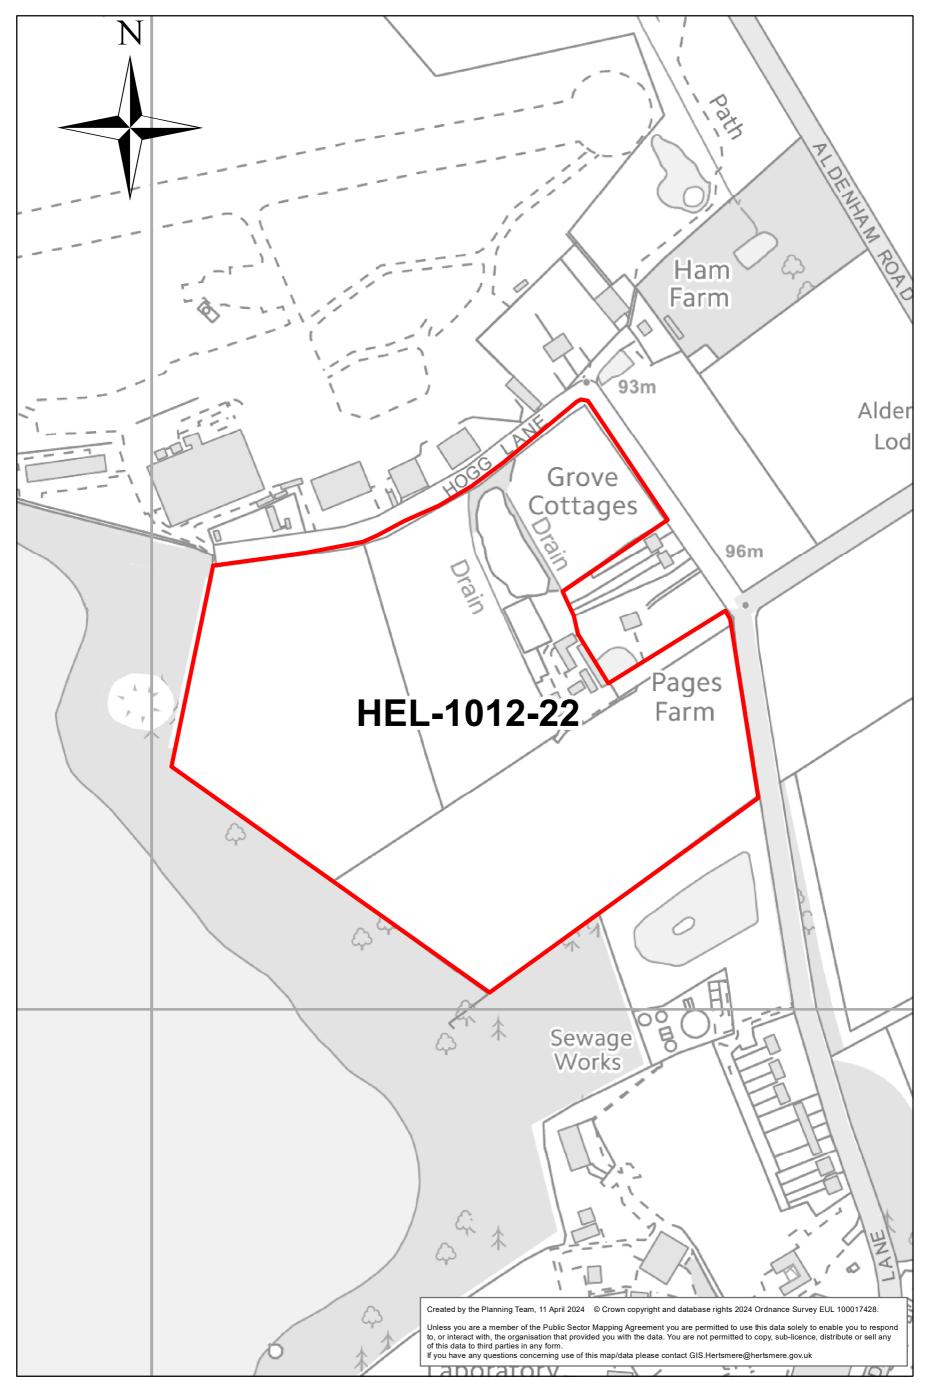

#### Site: HEL-0208-22 Location: Land NE side of Western Avenue





# Site: HEL-0507-22 Location: Kendall Hall Farm





# Site: HEL-0600-22 Location: Charleston Paddocks, South Mimms





## Site: HEL-0805-22 Location: Slade Farm Yard, Butterfly Lane



#### 0 0.015 0.03 0.045 0.06 Miles

# Site: HEL-1012-22 Location: Pages Farm, Dagger Lane





## Site: HEL-1036b-22 Location: Land at Stephenson Way





# Site: HEL-1036d-22 Location: Land at Stephenson Way





# Site: HEL-1038-22 Location: NAWT Tylers Way Watford





# Site: HEL-1039-22 Location: 203-205 Watling Street



#### 0 0.015 0.03 0.045 0.06 Miles

# Site: HEL-1041-22 Location: The Waterfront Business Park, Elstree Road



#### 0 0.015 0.03 0.045 0.06 Miles

# Site: HEL-519a-22 Location: Land at Bell Lane, London Colney





# Site: HEL171 Location: Centennial Land





# Site: HEL238 Location: Land adj to Elstree Road, A41 and Dagger Lane





# Site: HEL387b Location: Land North of Holiday Inn (Safeguarded)





# 0 0.0150.030.0450.06

# Site: HEL394 Location: Safeguarded Cranbourne Rd Land





# Site: HEL503 Location: Land adj to Lismirrane Ind Est



| Track I