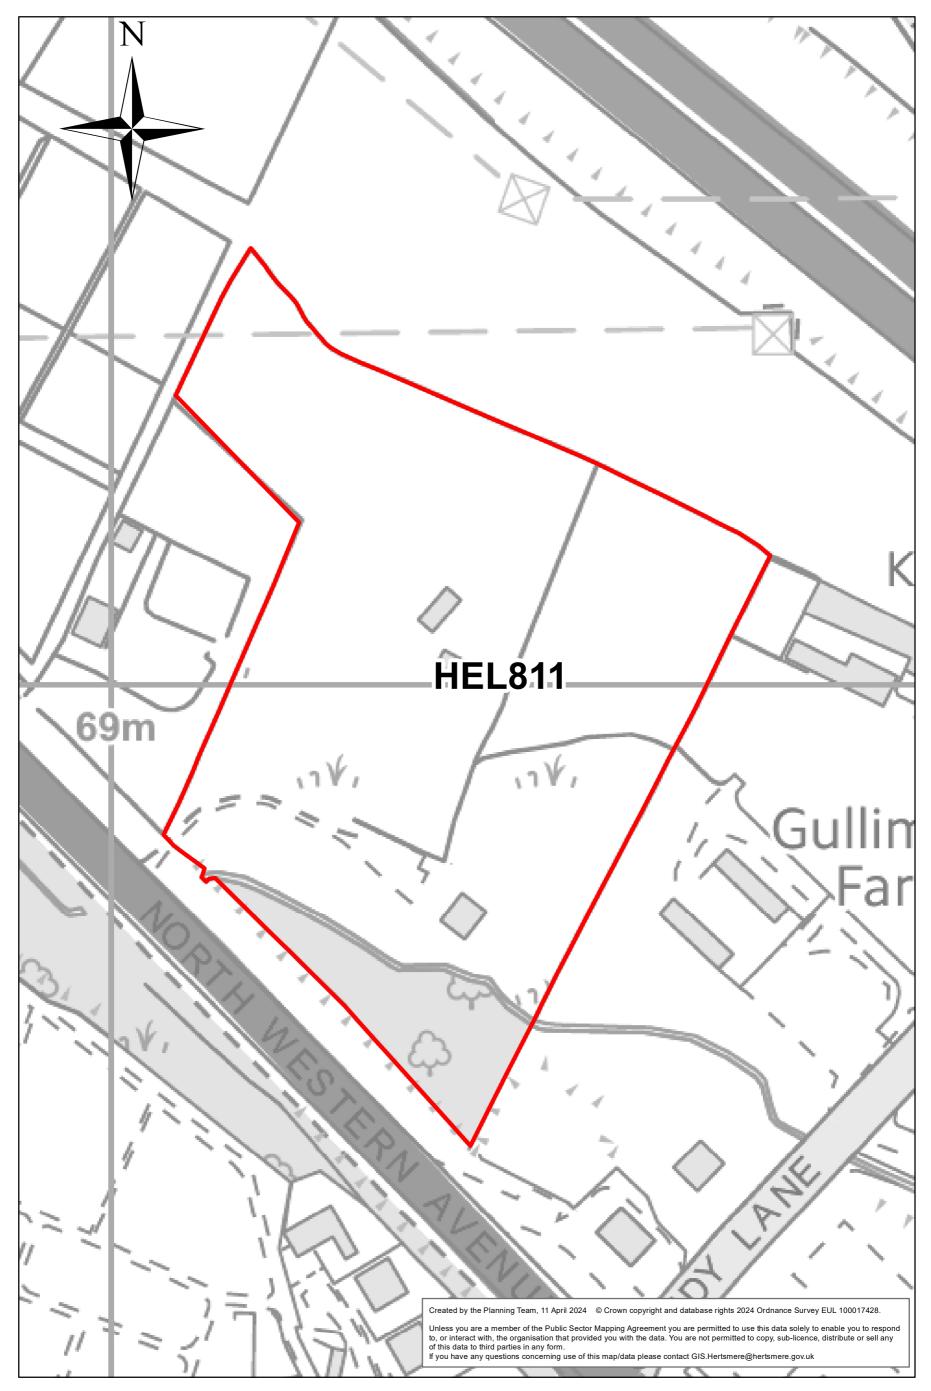

------------------------------------------------------------------------------------------------------------------------------------------------------------------------------------------------------------------------------------------------------------------------------------------------------------------------------------------------------------------------------------------------------------------------|



## Site: HEL802 Location: Land between A41 and M1





# Site: HEL803 Location: Hilfield Farm





## Site: HEL804 Location: Home Farm



0 0.015 0.03 0.045 0.06 Miles

# Site: HEL806 Location: Land East of Furzefield Wood



#### 0 0.015 0.03 0.045 0.06 Miles

### Site: HEL809 Location: Land to the East of Rowley Lane





# Site: HEL811 Location: Land to the west of Gullimore Farm



#### 0 0.0150.030.0450.06 Miles

# Site: HEL812 Location: Land to East of Southgate Road





#### Site: HEL813 Location: Land South of Barnet Road





# Site: HEL814 Location: Land South East of Junction 24 (M25)



| Wood Q |                                                                                                                                                                                                                                                                                                                                                                                                                                    |
|--------|------------------------------------------------------------------------------------------------------------------------------------------