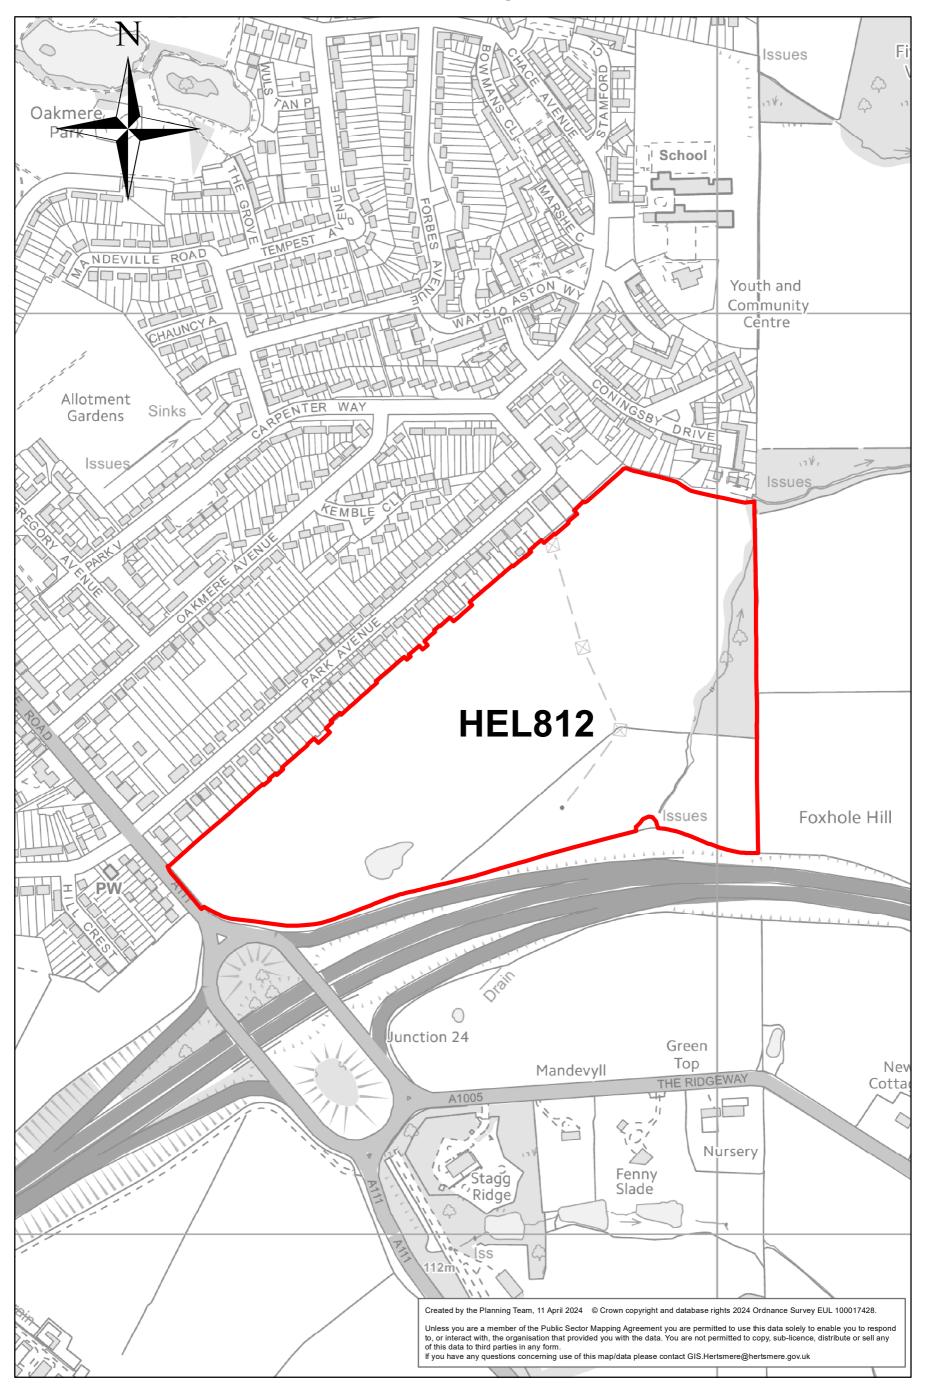

----------------------------------------------------------------------------------------------------------------------------------------------------------------------------------------------------------------------------------------------------------------------------------------------------------------------------|



## Site: HEL802 Location: Land between A41 and M1





# Site: HEL803 Location: Hilfield Farm





## Site: HEL804 Location: Home Farm



0 0.015 0.03 0.045 0.06 Miles

# Site: HEL806 Location: Land East of Furzefield Wood



#### 0 0.015 0.03 0.045 0.06 Miles

### Site: HEL809 Location: Land to the East of Rowley Lane





# Site: HEL811 Location: Land to the west of Gullimore Farm



#### 0 0.0150.030.0450.06 Miles

# Site: HEL812 Location: Land to East of Southgate Road





#### Site: HEL813 Location: Land South of Barnet Road





# Site: HEL814 Location: Land South East of Junction 24 (M25)



| Wood Q |                                                                                                                                                                                                                                                                                                                                                                                                                                    |
|--------|--------------------------------------------------------------------------------------------------------------------------------------------------------------------------------------------------------------------------------------