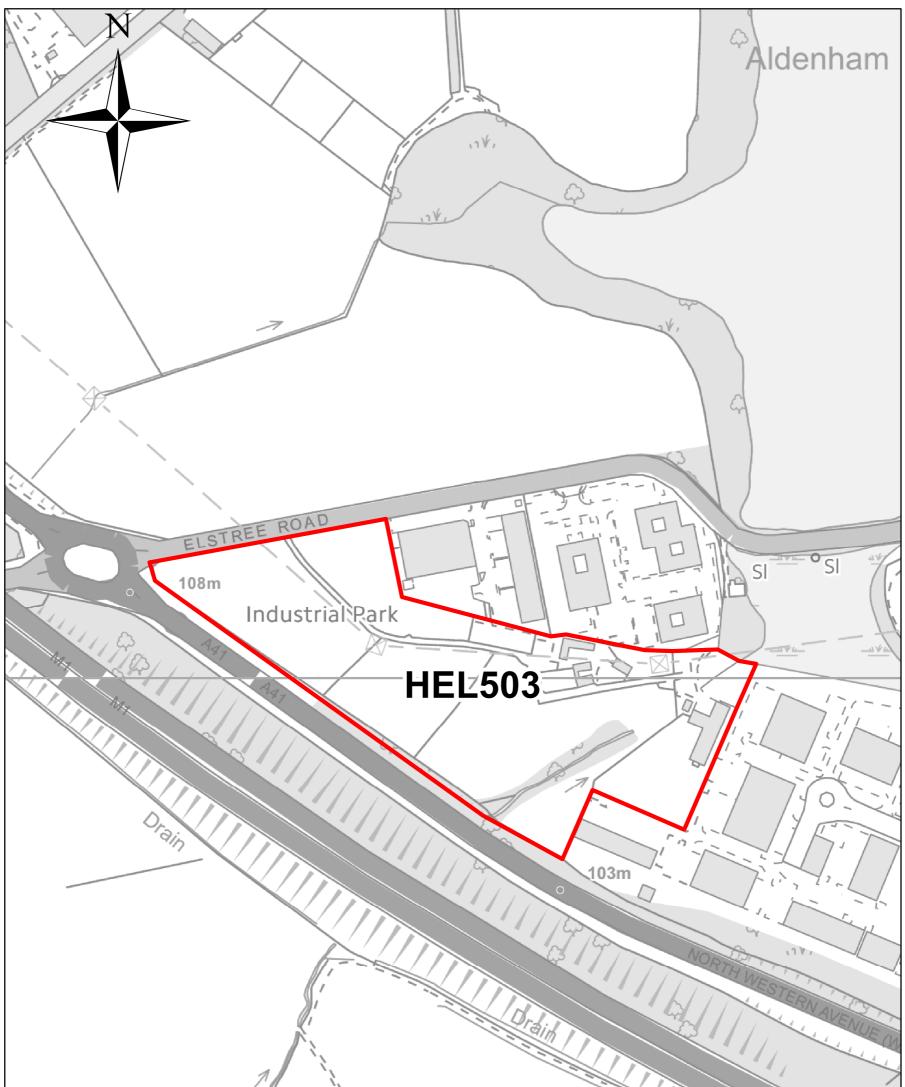

# Site: HEL503 Location: Land adj to Lismirrane Ind Est

| Track II | Path Drain                                                                                                                                                                                                                                                                                                                                                                                                                                                                                                                                                        |
|----------|-------------------------------------------------------------------------------------------------------------------------------------------------------------------------------------------------------------------------------------------------------------------------------------------------------------------------------------------------------------------------------------------------------------------------------------------------------------------------------------------------------------------------------------------------------------------|
|          | Created by the Planning Team, 11 April 2024 © Crown copyright and database rights 2024 Ordnance Survey EUL 100017428.<br>Unless you are a member of the Public Sector Mapping Agreement you are permitted to use this data solely to enable you to respond<br>to, or interact with, the organisation that provided you with the data. You are not permitted to copy, sub-licence, distribute or sell any<br>of this data to third parties in any form.<br>If you have any questions concerning use of this map/data please contact GIS.Hertsmere@hertsmere.gov.uk |