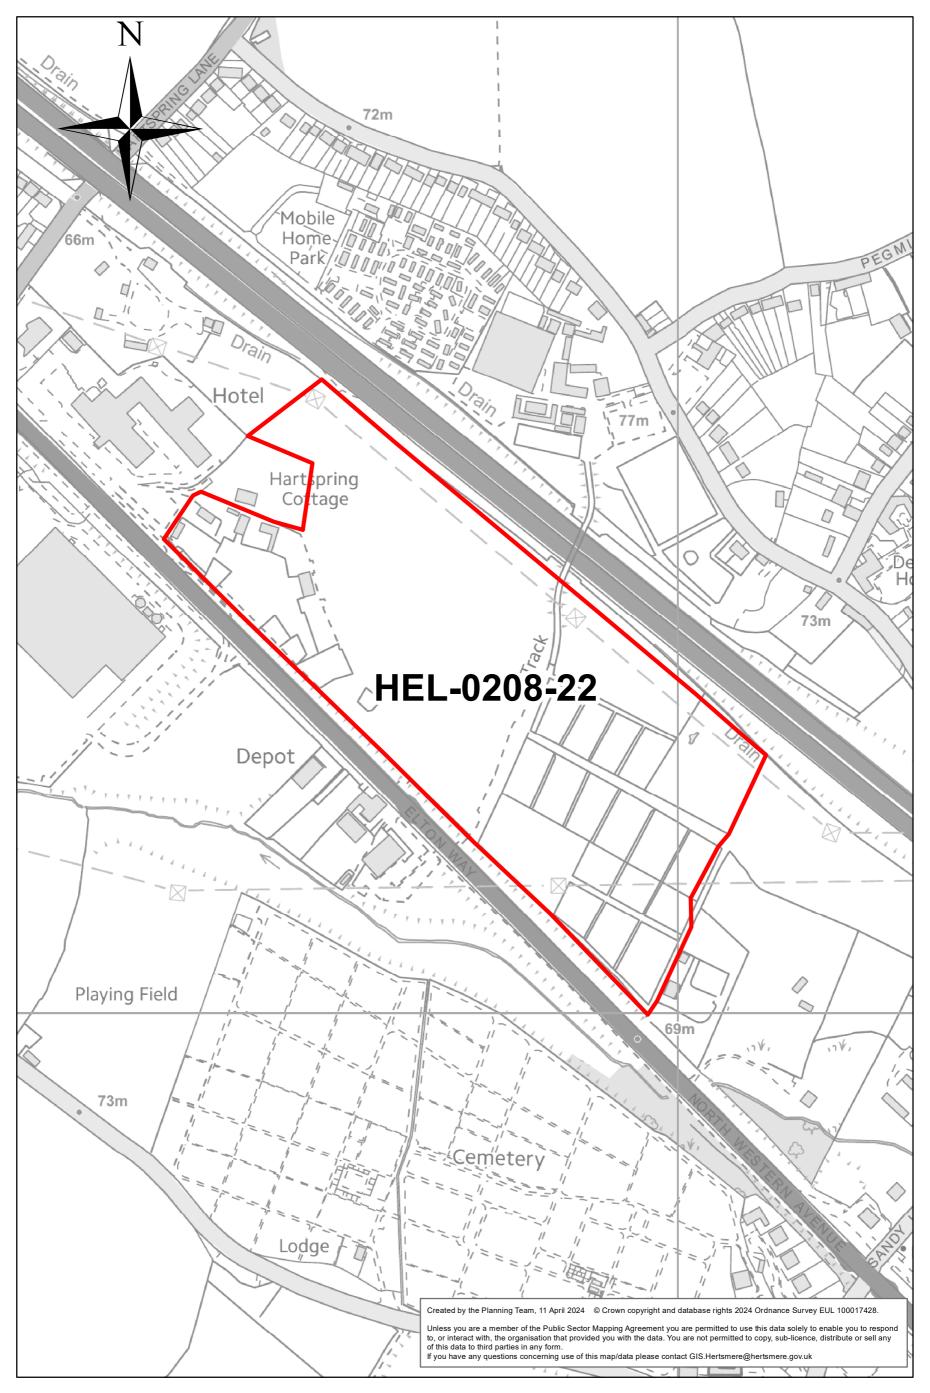

#### Site: HEL-0208-22 Location: Land NE side of Western Avenue





# Site: HEL-0507-22 Location: Kendall Hall Farm





# Site: HEL-0600-22 Location: Charleston Paddocks, South Mimms





## Site: HEL-0805-22 Location: Slade Farm Yard, Butterfly Lane



#### 0 0.015 0.03 0.045 0.06 Miles

# Site: HEL-1012-22 Location: Pages Farm, Dagger Lane





## Site: HEL-1036b-22 Location: Land at Stephenson Way





# Site: HEL-1036d-22 Location: Land at Stephenson Way





# Site: HEL-1038-22 Location: NAWT Tylers Way Watford





# Site: HEL-1039-22 Location: 203-205 Watling Street



#### 0 0.015 0.03 0.045 0.06 Miles

# Site: HEL-1041-22 Location: The Waterfront Business Park, Elstree Road



#### 0 0.015 0.03 0.045 0.06 Miles

# Site: HEL-519a-22 Location: Land at Bell Lane, London Colney





# Site: HEL171 Location: Centennial Land





# Site: HEL238 Loc