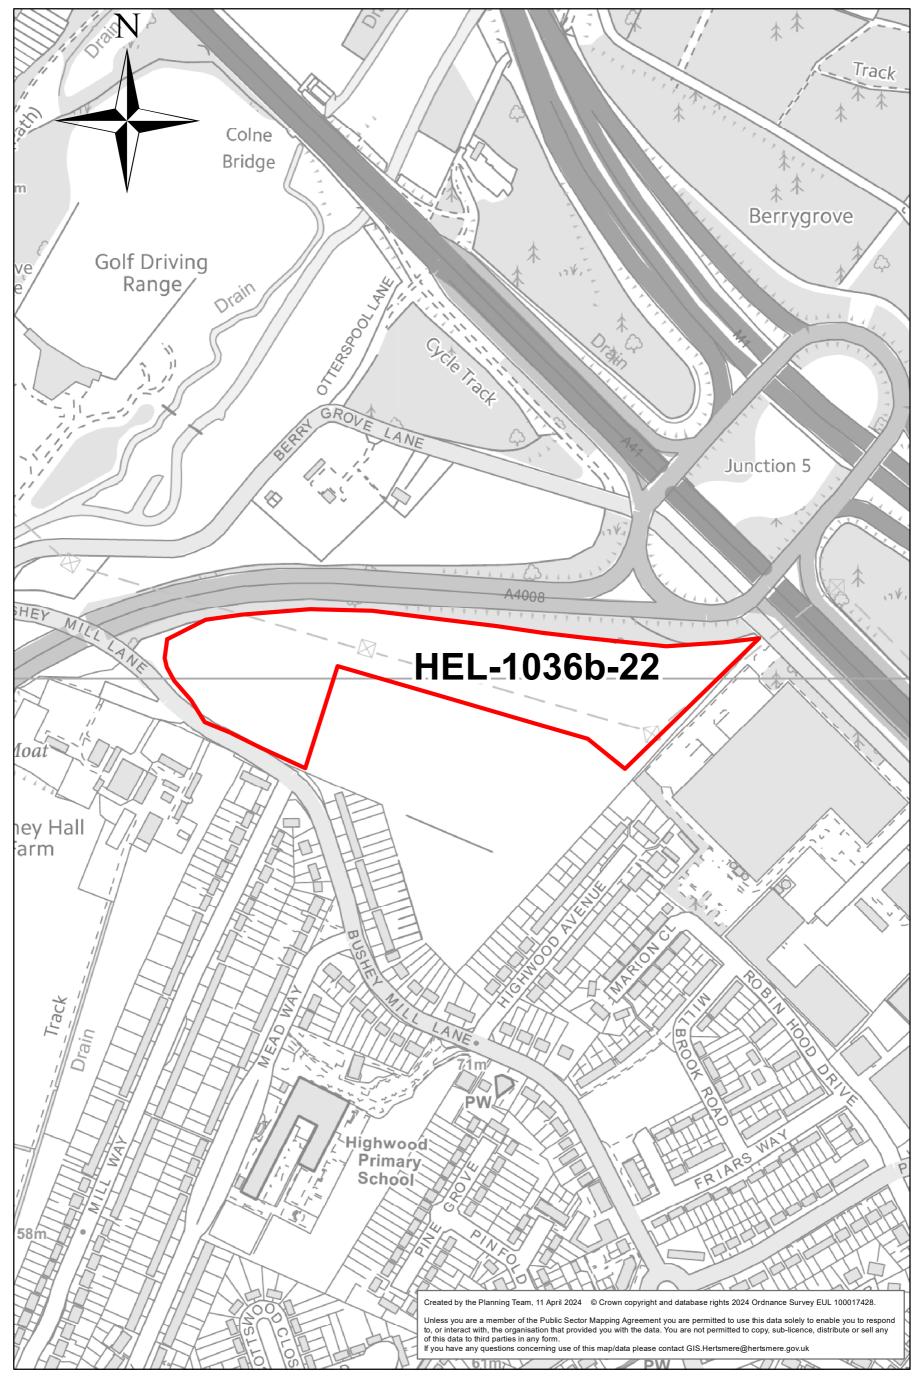

#### Site: HEL-0208-22 Location: Land NE side of Western Avenue





# Site: HEL-0507-22 Location: Kendall Hall Farm





# Site: HEL-0600-22 Location: Charleston Paddocks, South Mimms





## Site: HEL-0805-22 Location: Slade Farm Yard, Butterfly Lane



#### 0 0.015 0.03 0.045 0.06 Miles

# Site: HEL-1012-22 Location: Pages Farm, Dagger Lane





## Site: HEL-1036b-22 Location: Land at Stephenson Way





# Site: HEL-1036d-22 Location: Land at Stephenson Way





# Site: HEL-1038-22 Location: NAWT Tylers Way Watford





# Site: HEL-1039-22 Location: 203-205 Watling Street



#### 0 0.015 0.03 0.045 0.06 Miles

# Site: HEL-1041-22 Location: The Waterfront Business Park, Elstree Road



#### 0 0.015 0.03 0.045 0.06 Miles

# Site: HEL-519a-22 Location: Land at Bell Lane, London Colney





# Site: HEL171 Location: Centennial Land





# Site: HEL238 Location: Land adj to Elstree Road, A41 and Dagger Lane





# Site: HEL387b Location: Land North of Holiday Inn (Safeguarded)





# 0 0.0150.030.0450.06

# Site: HEL394 Location: Safeguarded Cranbourne Rd Land





# Site: HEL503 Location: Land adj to Lismirrane Ind Est



| Track II | Path Drain