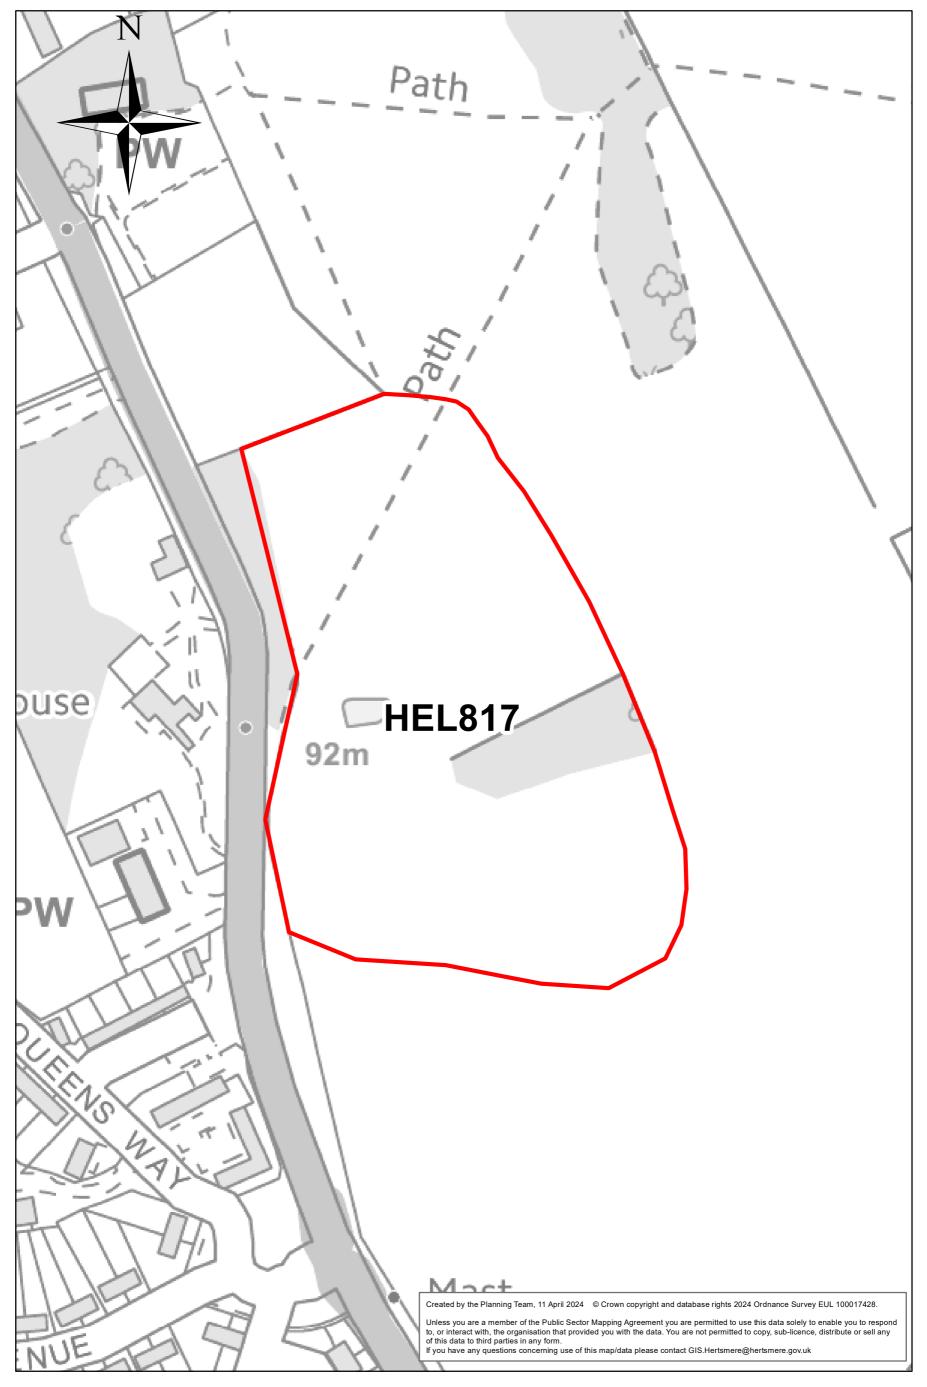

o copy, sub-licence, distribute or sell any of this data to third parties in any form.<br>If you have any questions concerning use of this map/data please contact GIS.Hertsmere@hertsmere.gov.uk |
|        |                                                                                                                                                                                                                                                                                                                                                                                                                                    |



# Site: HEL815 Location: Land North side of Little Bushey Lane





# Site: HEL816 Location: Mercure Hotel and Adjacent Land





# Site: HEL817 Location: Rectory Farm



0 0.02 0.04 0.06 0.08 Miles

## Site: HEL818 Location: Land South of Rowley Lane





# Site: HEL820 Location: Land North of Salisbury Hall