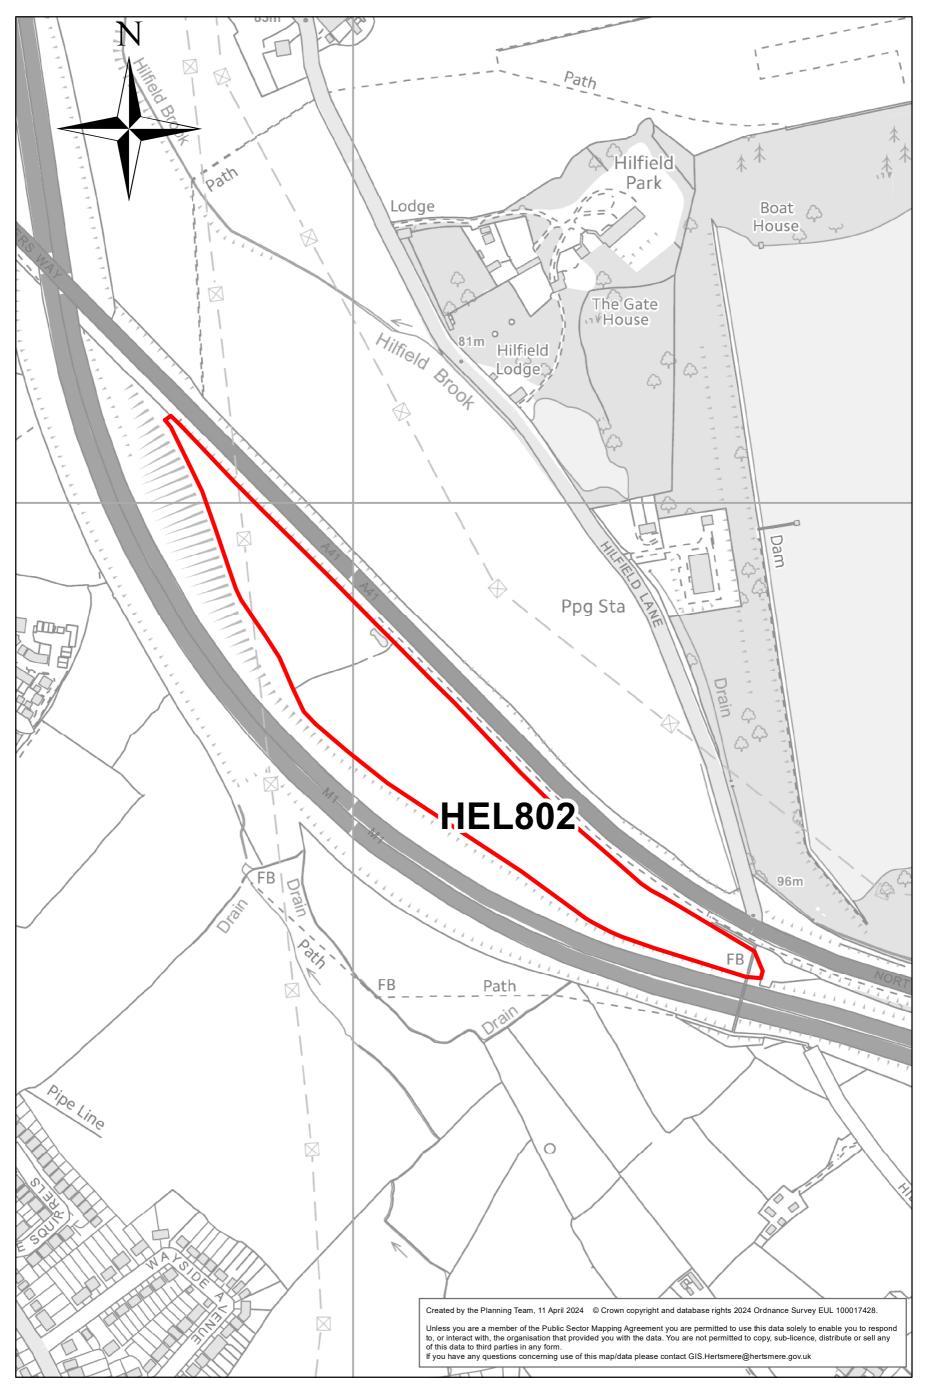

ence, distribute or sell any<br>of this data to third parties in any form.<br>If you have any questions concerning use of this map/data please contact GIS.Hertsmere@hertsmere.gov.uk |
|-----------|-------------------------------------------------------------------------------------------------------------------------------------------------------------------------------------------------------------------------------------------------------------------------------------------------------------------------------------------------------------------------------------------------------------------------------------------------------------------------------------------------------------------------------------------------------------------|



## Site: HEL802 Location: Land between A41 and M1





# Site: HEL803 Location: Hilfield Farm





## Site: HEL804 Location: Home Farm



0 0.015 0.03 0.045 0.06 Miles

# Site: HEL806 Location: Land East of Furzefield Wood



#### 0 0.015 0.03 0.045 0.06 Miles

### Site: HEL809 Location: Land to the East of Rowley Lane





# Site: HEL811 Location: Land to the west of Gullimore Farm



#### 0 0.0150.030.0450.06 Miles

# Site: HEL812 Location: Land to East of Southgate Road





#### Site: HEL813 Location: Land South of Barnet Road





# Site: HEL814 Location: Land South East of Junction 24 (M25)



| Wood Q |