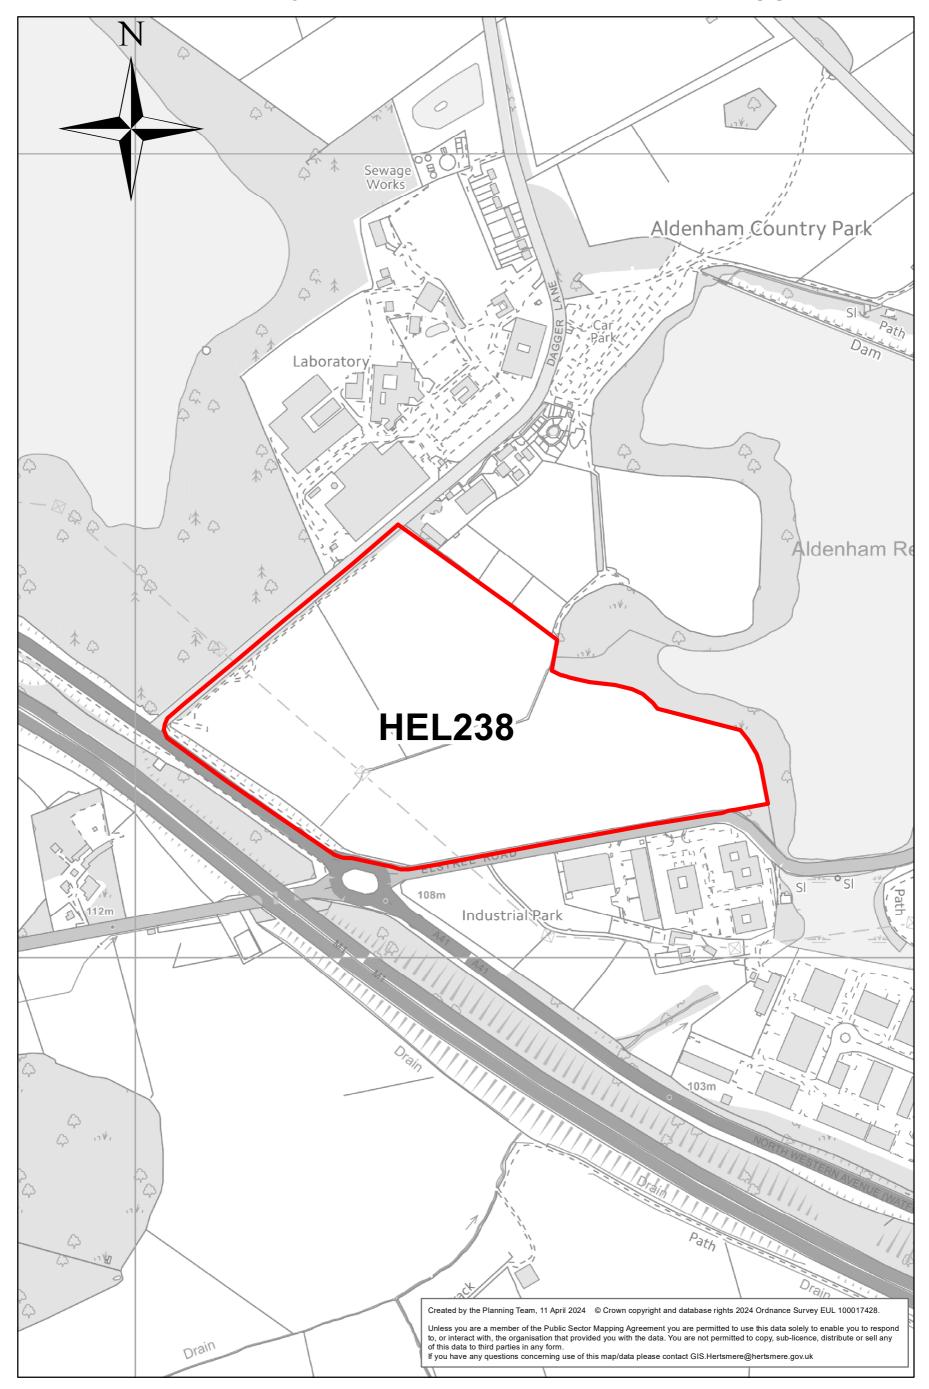

# Site: HEL-0600-22 Location: Charleston Paddocks, South Mimms





## Site: HEL-0805-22 Location: Slade Farm Yard, Butterfly Lane



#### 0 0.015 0.03 0.045 0.06 Miles

# Site: HEL-1012-22 Location: Pages Farm, Dagger Lane





## Site: HEL-1036b-22 Location: Land at Stephenson Way





# Site: HEL-1036d-22 Location: Land at Stephenson Way





# Site: HEL-1038-22 Location: NAWT Tylers Way Watford





# Site: HEL-1039-22 Location: 203-205 Watling Street



#### 0 0.015 0.03 0.045 0.06 Miles

# Site: HEL-1041-22 Location: The Waterfront Business Park, Elstree Road



#### 0 0.015 0.03 0.045 0.06 Miles

# Site: HEL-519a-22 Location: Land at Bell Lane, London Colney





# Site: HEL171 Location: Centennial Land





# Site: HEL238 Location: Land adj to Elstree Road, A41 and Dagger Lane





# Site: HEL387b Location: Land North of Holiday Inn (Safeguarded)





# 0 0.0150.030.0450.06

# Site: HEL394 Location: Safeguarded Cranbourne Rd Land





# Site: HEL503 Location: Land adj to Lismirrane Ind Est



| Track II | Path Drain                                                                                                                                                                                                                                                                                                                                                                                                                                                                                                                                                        |
|----------|--------