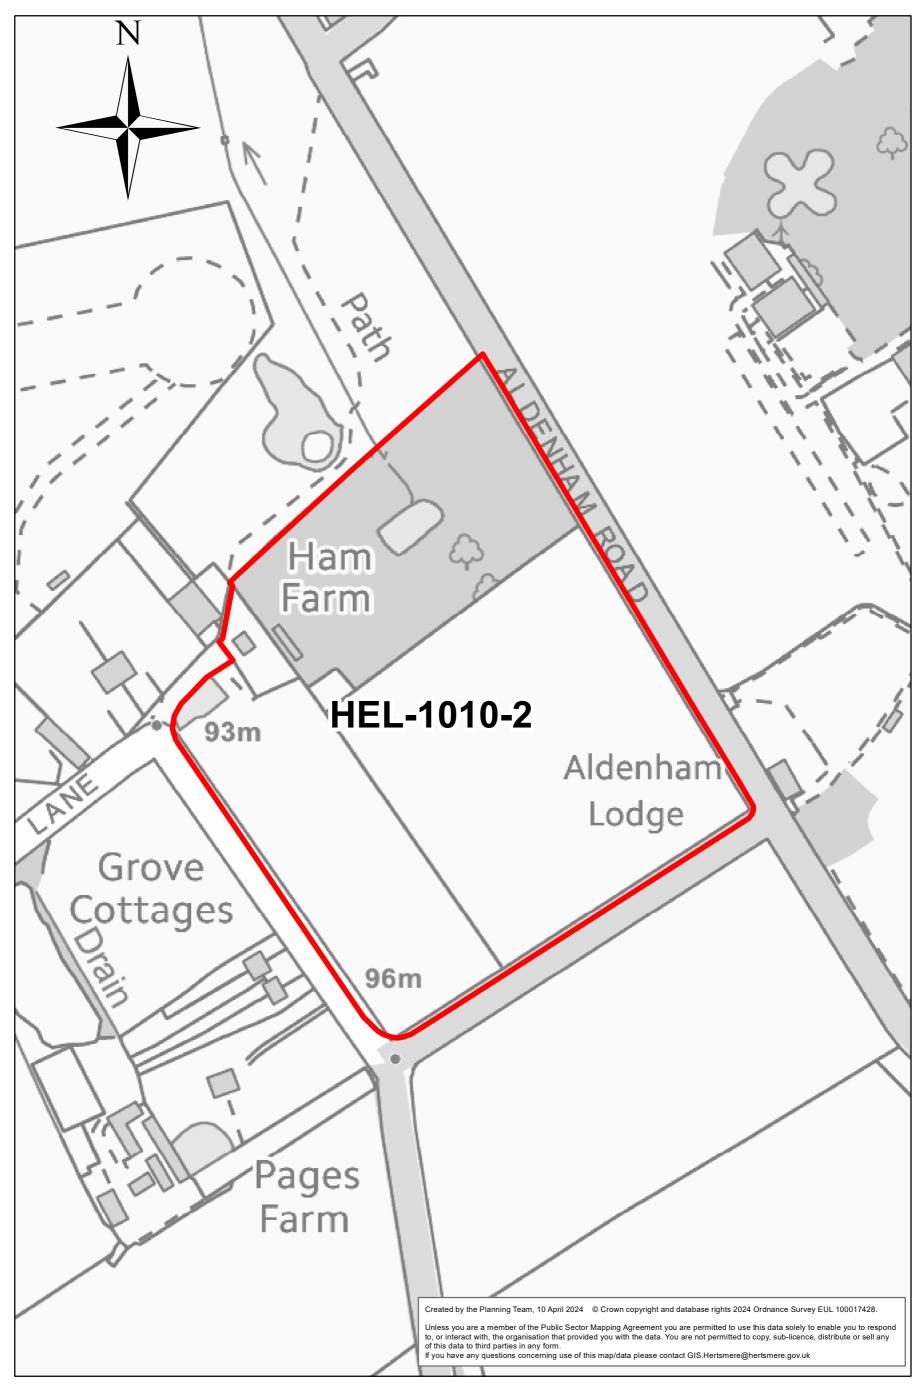

#### Site: HEL-0180-2 Location: Kemprow, Radlett Road, Aldenham



## Site: HEL-1010-2 Location: Ham Farm, Hogg Lane, Elstree





#### Site: HEL-1018-2 Location: Oxhey Option 2: Land at Paddock Road Allotments, Wat



0 0.04 0.08 0.12 0.16 Miles Site: HEL-1020-2 Location: The Fields, Theobald St





# Site: HEL-1026-2 Location: Land west of Watling Street





## Site: HEL-1063-2 Location: Former Walled Garden / Tennis Courts, Kendall Hall Far



## Site: HEL179 Location: Hilfield Lane, Patchetts Green



#### 0 0.025 0.05 0.075 0.1 Miles

# Site: HEL199 Location: Land at Church Lane, Aldenham Village



| 1 |