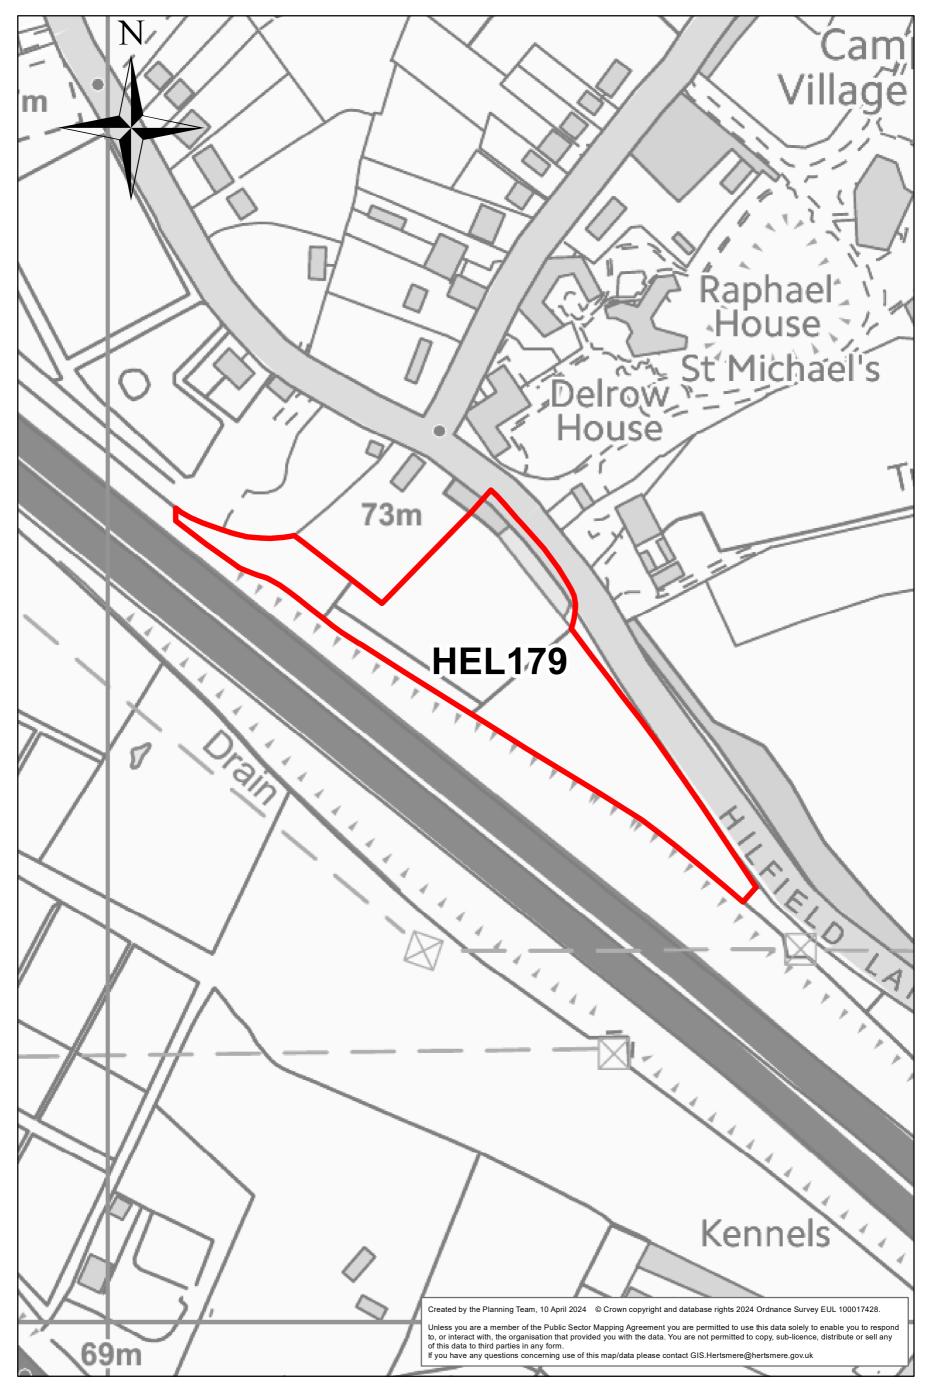

#### Site: HEL-0180-2 Location: Kemprow, Radlett Road, Aldenham



## Site: HEL-1010-2 Location: Ham Farm, Hogg Lane, Elstree





#### Site: HEL-1018-2 Location: Oxhey Option 2: Land at Paddock Road Allotments, Wat



0 0.04 0.08 0.12 0.16 Miles Site: HEL-1020-2 Location: The Fields, Theobald St





# Site: HEL-1026-2 Location: Land west of Watling Street





## Site: HEL-1063-2 Location: Former Walled Garden / Tennis Courts, Kendall Hall Far



## Site: HEL179 Location: Hilfield Lane, Patchetts Green



#### 0 0.025 0.05 0.075 0.1 Miles

# Site: HEL199 Location: Land at Church Lane, Aldenham Village



| 1 |                                                                                                                                                                                                                                                                                                                                                                                                                                                                                                                                                                   |
|---|------------------------------------------------------------------------------------------------------------------------------------------