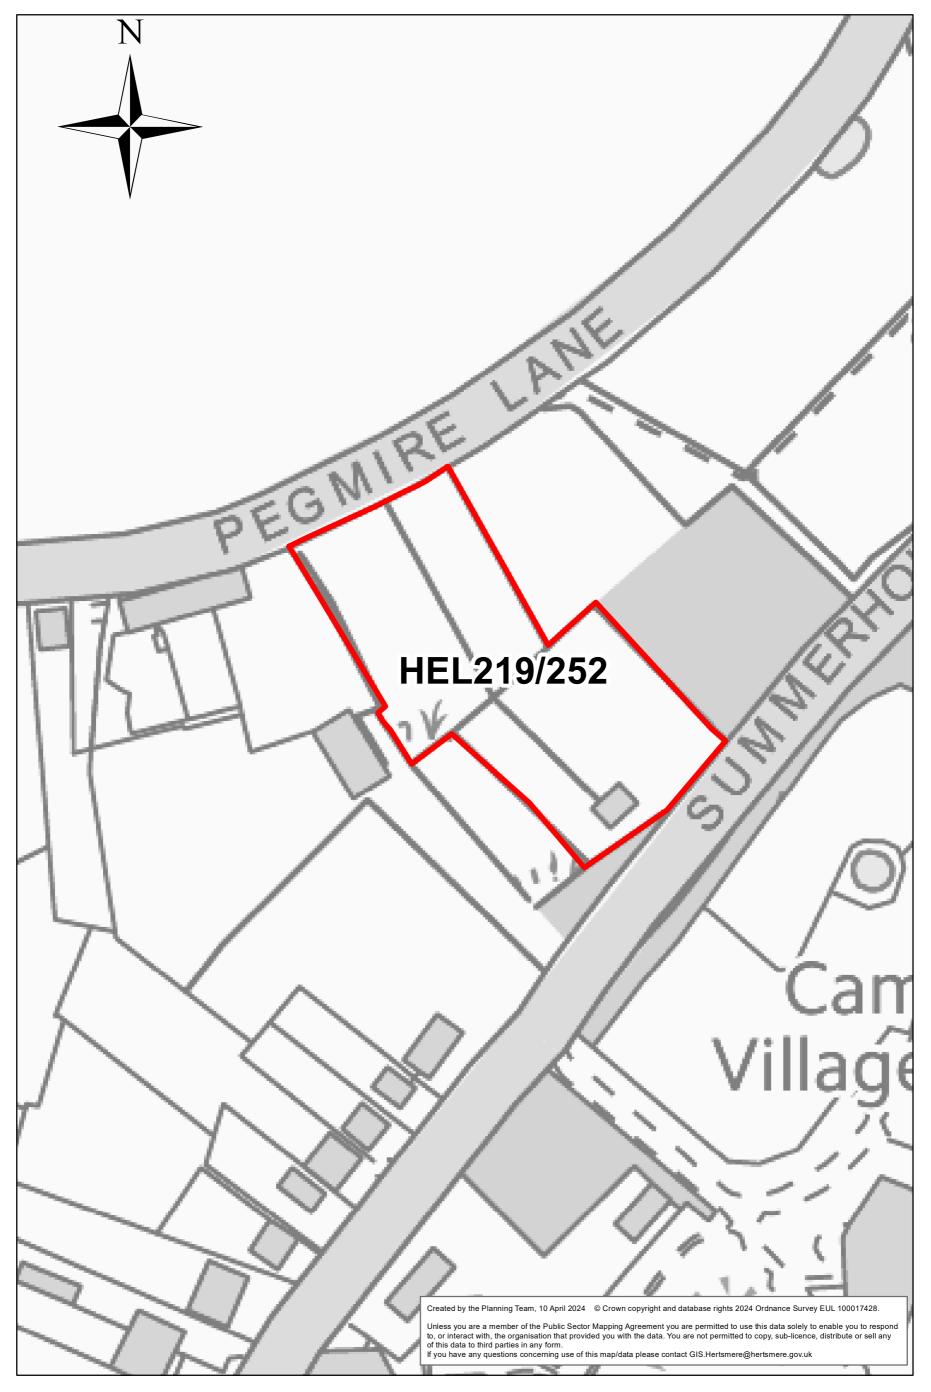

|
|   | Created by the Planning Team, 10 April 2024 © Crown copyright and database rights 2024 Ordnance Survey EUL 100017428.<br>Unless you are a member of the Public Sector Mapping Agreement you are permitted to use this data solely to enable you to respond<br>to, or interact with, the organisation that provided you with the data. You are not permitted to copy, sub-licence, distribute or sell any<br>of this data to third parties in any form.<br>If you have any questions concerning use of this map/data please contact GIS.Hertsmere@hertsmere.gov.uk |



## Site: HEL219/252 Location: Pegmire Lane



## Site: HEL221 Location: Rabley Green





# Site: HEL343a Location: Fields south of Letchmore Heath





# Site: HEL345 Location: Aldenham Glebe, Roundbush





# Site: HEL350X Location: Harperbury Hospital revised (N) (S2A) AMENDED POST





# Site: HEL350Y Location: Harperbury Hospital revised (S) (S2B) AMENDED POST



| Golf Course