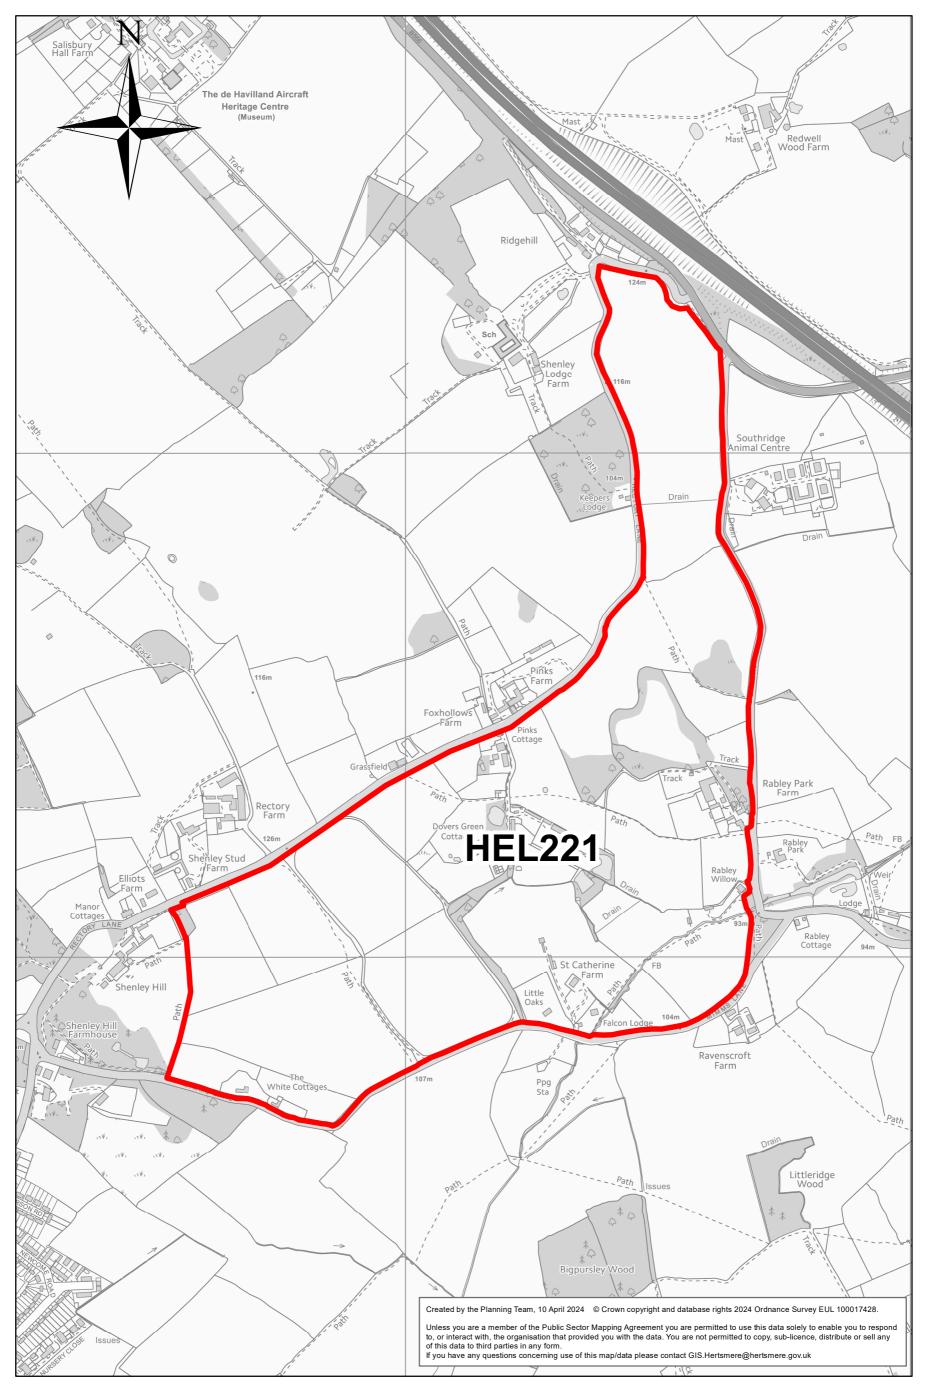

|
|   | Created by the Planning Team, 10 April 2024 © Crown copyright and database rights 2024 Ordnance Survey EUL 100017428.<br>Unless you are a member of the Public Sector Mapping Agreement you are permitted to use this data solely to enable you to respond<br>to, or interact with, the organisation that provided you with the data. You are not permitted to copy, sub-licence, distribute or sell any<br>of this data to third parties in any form.<br>If you have any questions concerning use of this map/data please contact GIS.Hertsmere@hertsmere.gov.uk |



## Site: HEL219/252 Location: Pegmire Lane



## Site: HEL221 Location: Rabley Green





# Site: HEL343a Location: Fields south of Letchmore Heath





# Site: HEL345 Location: Aldenham Glebe, Roundbush





# Site: HEL350X Location: Harperbury Hospital revised (N) (S2A) AMENDED POST





# Site: HEL350Y Location: Harperbury Hospital revised (S) (S2B) AMENDED POST



| Golf Course