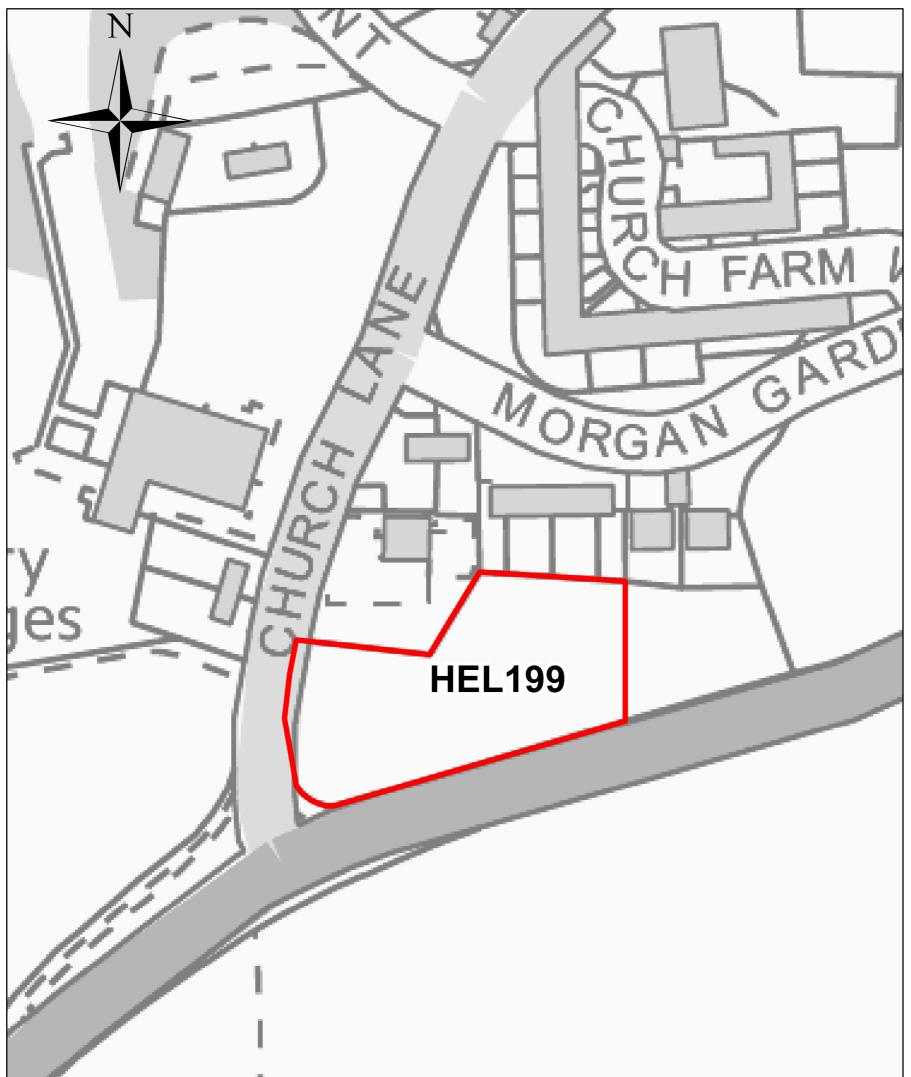

# Site: HEL199 Location: Land at Church Lane, Aldenham Village

| 1 |                                                                                                                                                                                                                                                                                                                                                                                                                                                                                                                                                                   |
|---|-------------------------------------------------------------------------------------------------------------------------------------------------------------------------------------------------------------------------------------------------------------------------------------------------------------------------------------------------------------------------------------------------------------------------------------------------------------------------------------------------------------------------------------------------------------------|
| 1 |                                                                                                                                                                                                                                                                                                                                                                                                                                                                                                                                                                   |
| 1 |                                                                                                                                                                                                                                                                                                                                                                                                                                                                                                                                                                   |
|   |                                                                                                                                                                                                                                                                                                                                                                                                                                                                                                                                                                   |
|   | Created by the Planning Team, 10 April 2024 © Crown copyright and database rights 2024 Ordnance Survey EUL 100017428.<br>Unless you are a member of the Public Sector Mapping Agreement you are permitted to use this data solely to enable you to respond<br>to, or interact with, the organisation that provided you with the data. You are not permitted to copy, sub-licence, distribute or sell any<br>of this data to third parties in any form.<br>If you have any questions concerning use of this map/data please contact GIS.Hertsmere@hertsmere.gov.uk |