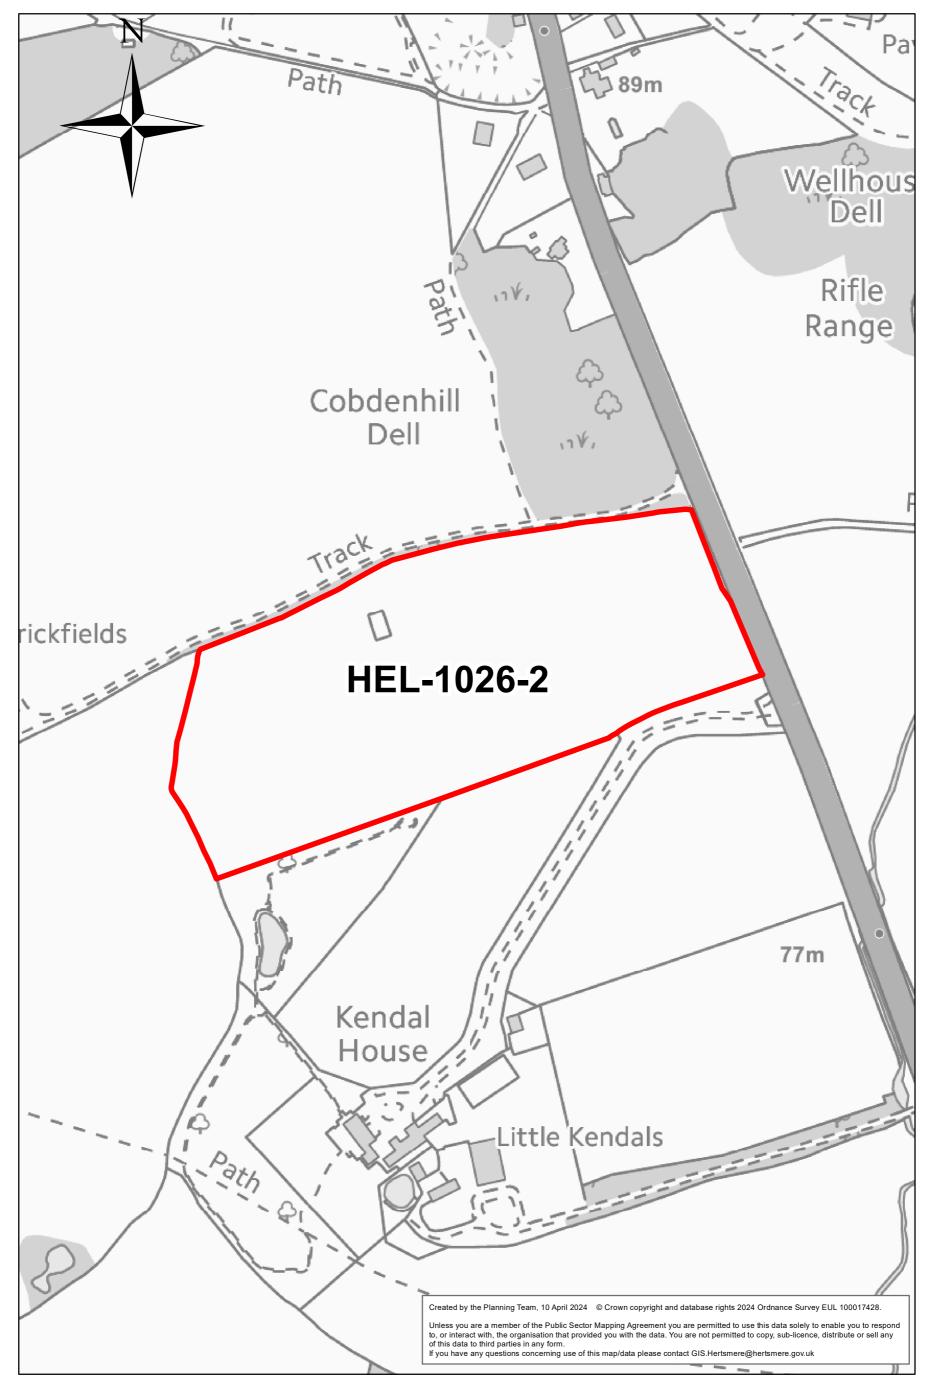

#### Site: HEL-0180-2 Location: Kemprow, Radlett Road, Aldenham



## Site: HEL-1010-2 Location: Ham Farm, Hogg Lane, Elstree





#### Site: HEL-1018-2 Location: Oxhey Option 2: Land at Paddock Road Allotments, Wat



0 0.04 0.08 0.12 0.16 Miles Site: HEL-1020-2 Location: The Fields, Theobald St





# Site: HEL-1026-2 Location: Land west of Watling Street





## Site: HEL-1063-2 Location: Former Walled Garden / Tennis Courts, Kendall Hall Far



## Site: HEL179 Location: Hilfield Lane, Patchetts Green



#### 0 0.025 0.05 0.075 0.1 Miles

# Site: HEL199 Location: Land at Church Lane, Aldenham Village



| 1 |