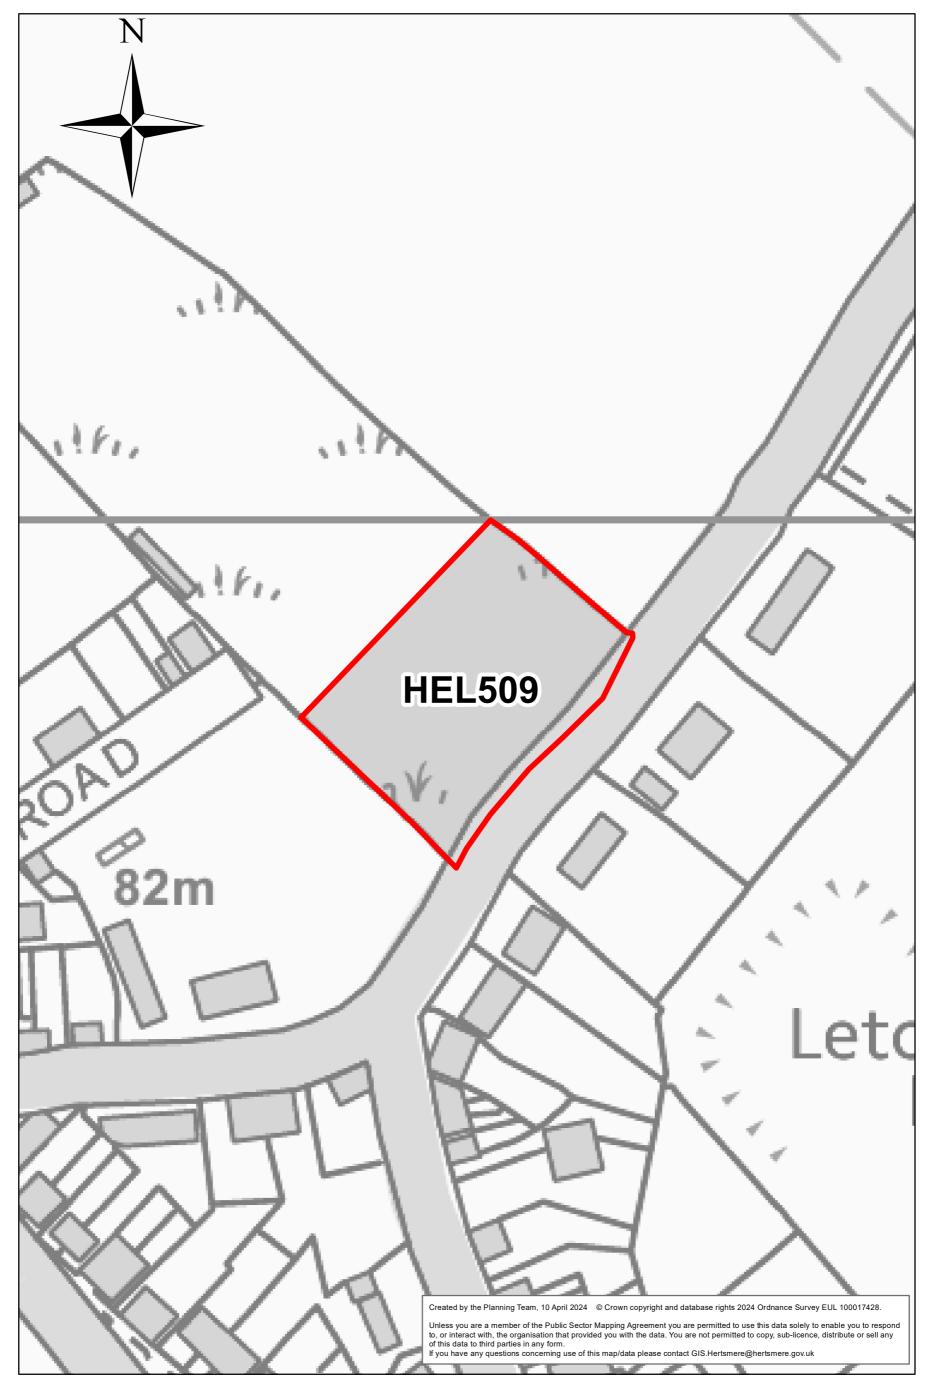

-----------------------------------------------------------------------------------------------------------------------------------------|
| Created by the Planning Team, 10 April 2024 © Crown copyright and database rights 2024 Ordnance Survey EUL 100017428.<br>Unless you are a member of the Public Sector Mapping Agreement you are permitted to use this data solely to enable you to respond to, or interact with, the organisation that provided you with the data. You are not permitted to copy, sub-licence, distribute or sell any of this data to third parties in any form.<br>If you have any questions concerning use of this map/data please contact GIS.Hertsmere@hertsmere.gov.uk |



## Site: HEL382 a/c Location: Tyttenhanger Estate





# Site: HEL509 Location: Little Simpsons, Letchmore Heath