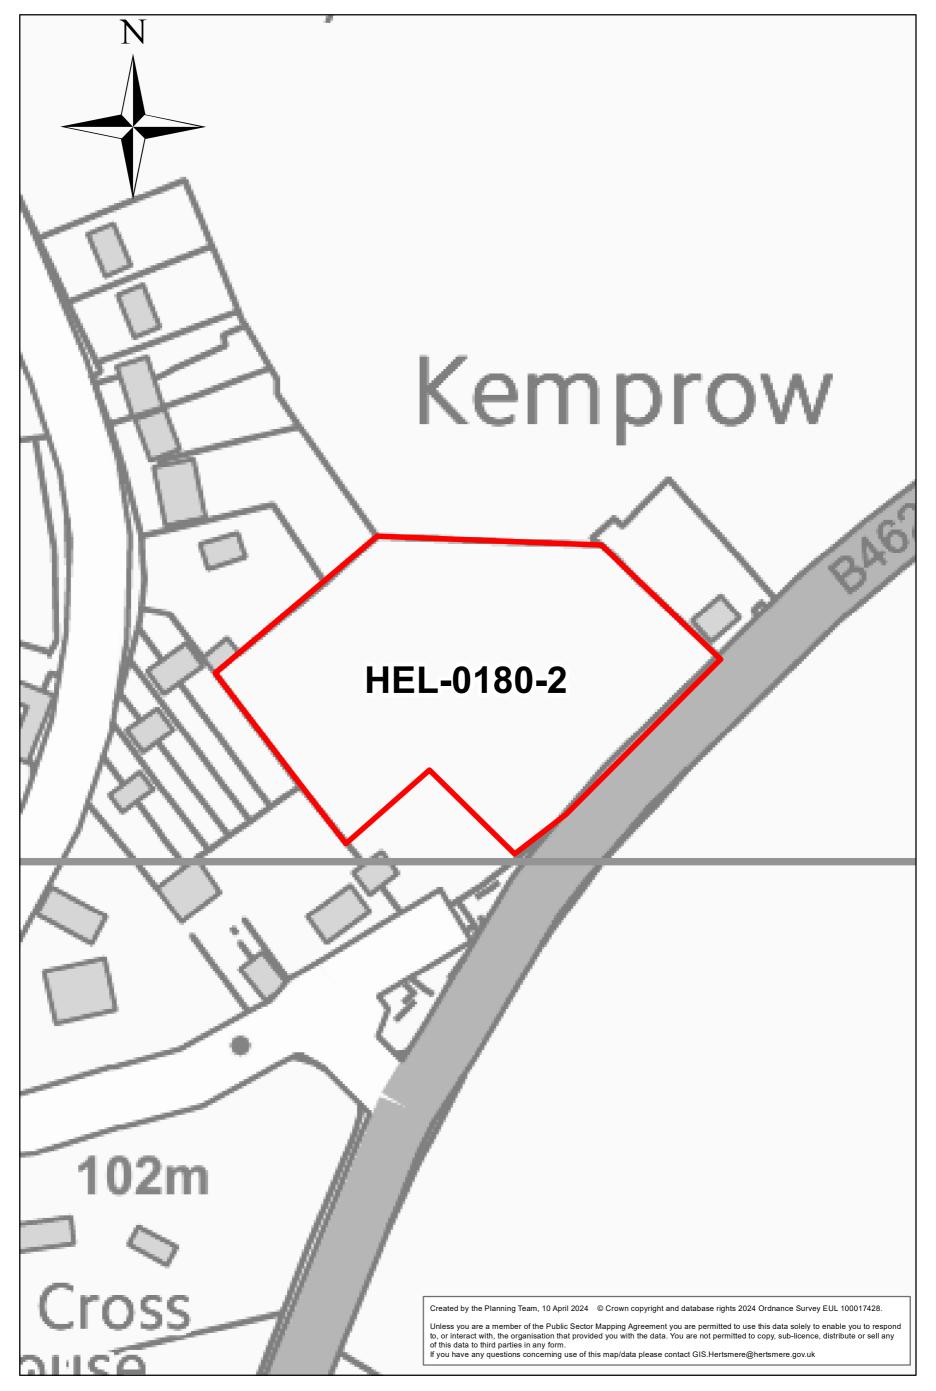

#### Site: HEL-0180-2 Location: Kemprow, Radlett Road, Aldenham



## Site: HEL-1010-2 Location: Ham Farm, Hogg Lane, Elstree





#### Site: HEL-1018-2 Location: Oxhey Option 2: Land at Paddock Road Allotments, Wat



0 0.04 0.08 0.12 0.16 Miles Site: HEL-1020-2 Location: The Fields, Theobald St





# Site: HEL-1026-2 Location: Land west of Watling Street





## Site: HEL-1063-2 Location: Former Walled Garden / Tennis Courts, Kendall Hall Far



## Site: HEL179 Location: Hilfield Lane, Patchetts Green



#### 0 0.025 0.05 0.075 0.1 Miles

# Site: HEL199 Location: Land at Church Lane, Aldenham Village



| 1 |