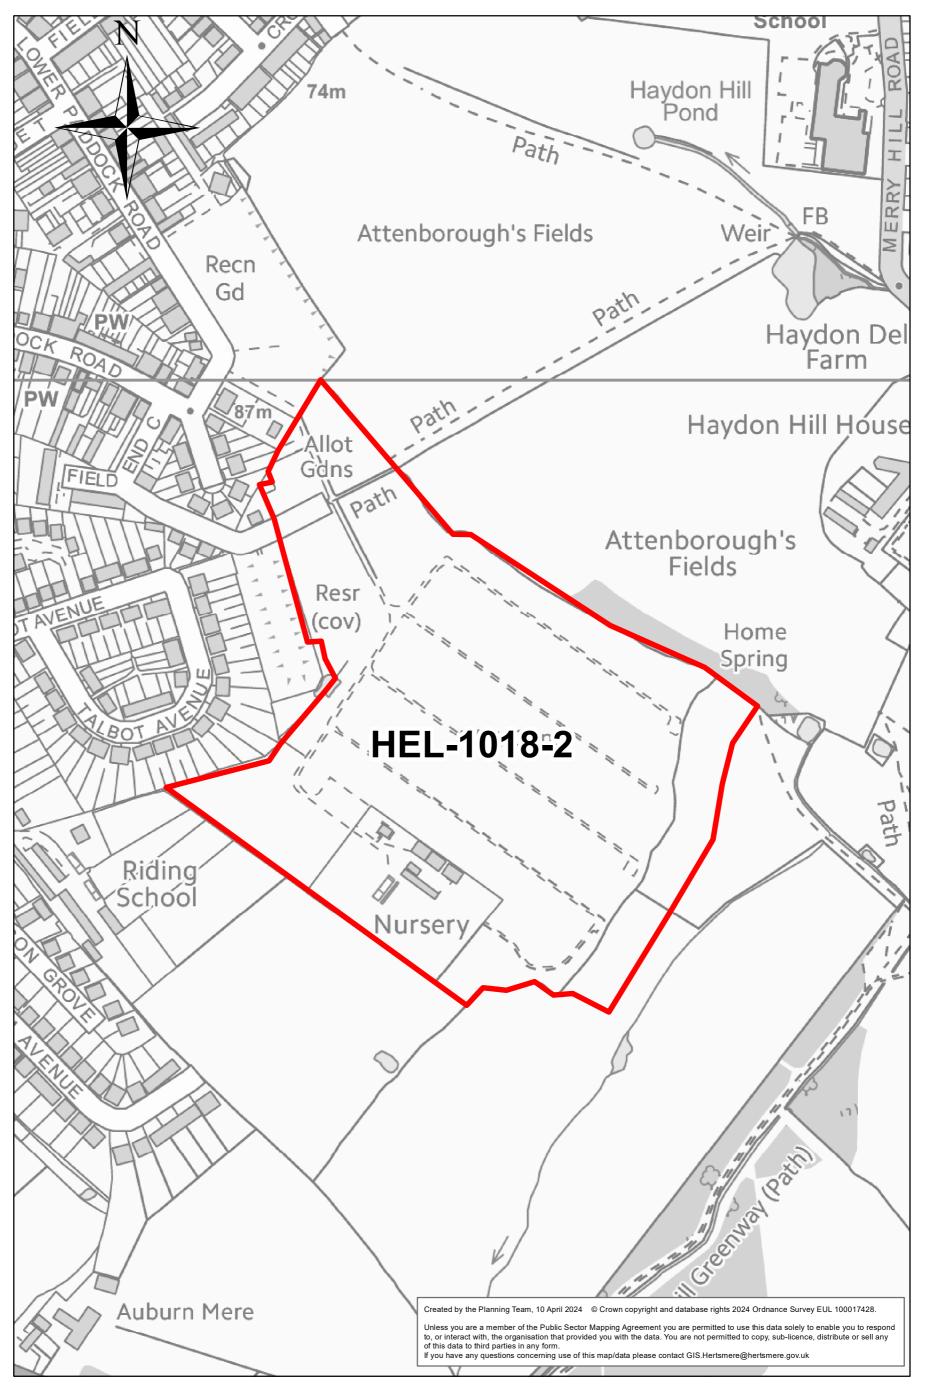

#### Site: HEL-1018-2 Location: Oxhey Option 2: Land at Paddock Road Allotments, Wat

0 0.04 0.08 0.12 0.16 Miles Site: HEL-1020-2 Location: The Fields, Theobald St