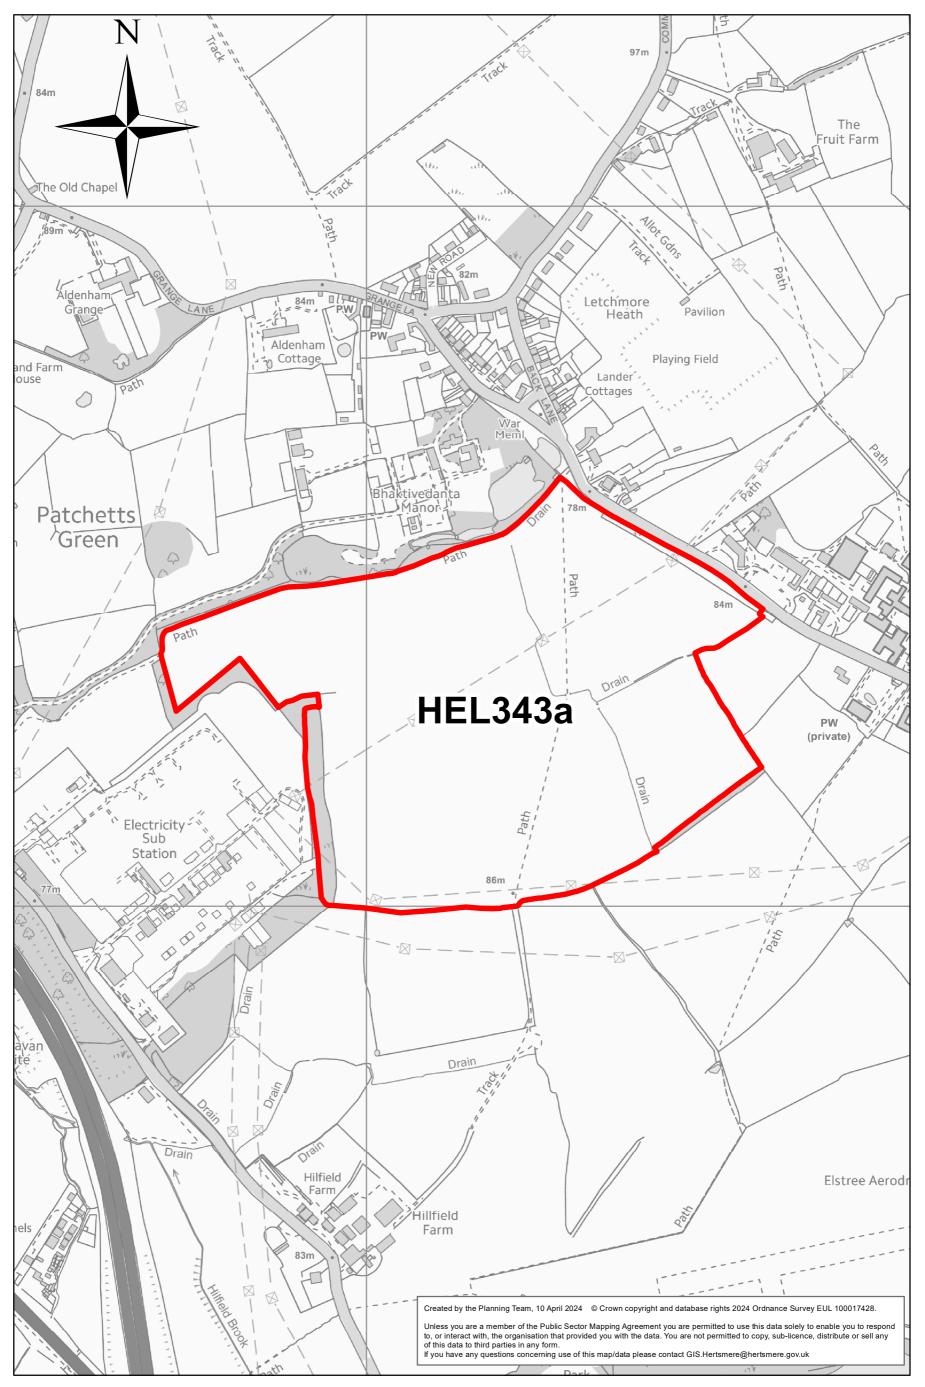

|
|   | Created by the Planning Team, 10 April 2024 © Crown copyright and database rights 2024 Ordnance Survey EUL 100017428.<br>Unless you are a member of the Public Sector Mapping Agreement you are permitted to use this data solely to enable you to respond<br>to, or interact with, the organisation that provided you with the data. You are not permitted to copy, sub-licence, distribute or sell any<br>of this data to third parties in any form.<br>If you have any questions concerning use of this map/data please contact GIS.Hertsmere@hertsmere.gov.uk |



## Site: HEL219/252 Location: Pegmire Lane



## Site: HEL221 Location: Rabley Green





# Site: HEL343a Location: Fields south of Letchmore Heath





# Site: HEL345 Location: Aldenham Glebe, Roundbush





# Site: HEL350X Location: Harperbury Hospital revised (N) (S2A) AMENDED POST





# Site: HEL350Y Location: Harperbury Hospital revised (S) (S2B) AMENDED POST



| Golf Course                                                                                                                                                                                                                                                                                                                                                                                                                                                                                                                                                 |
|---------------------------------