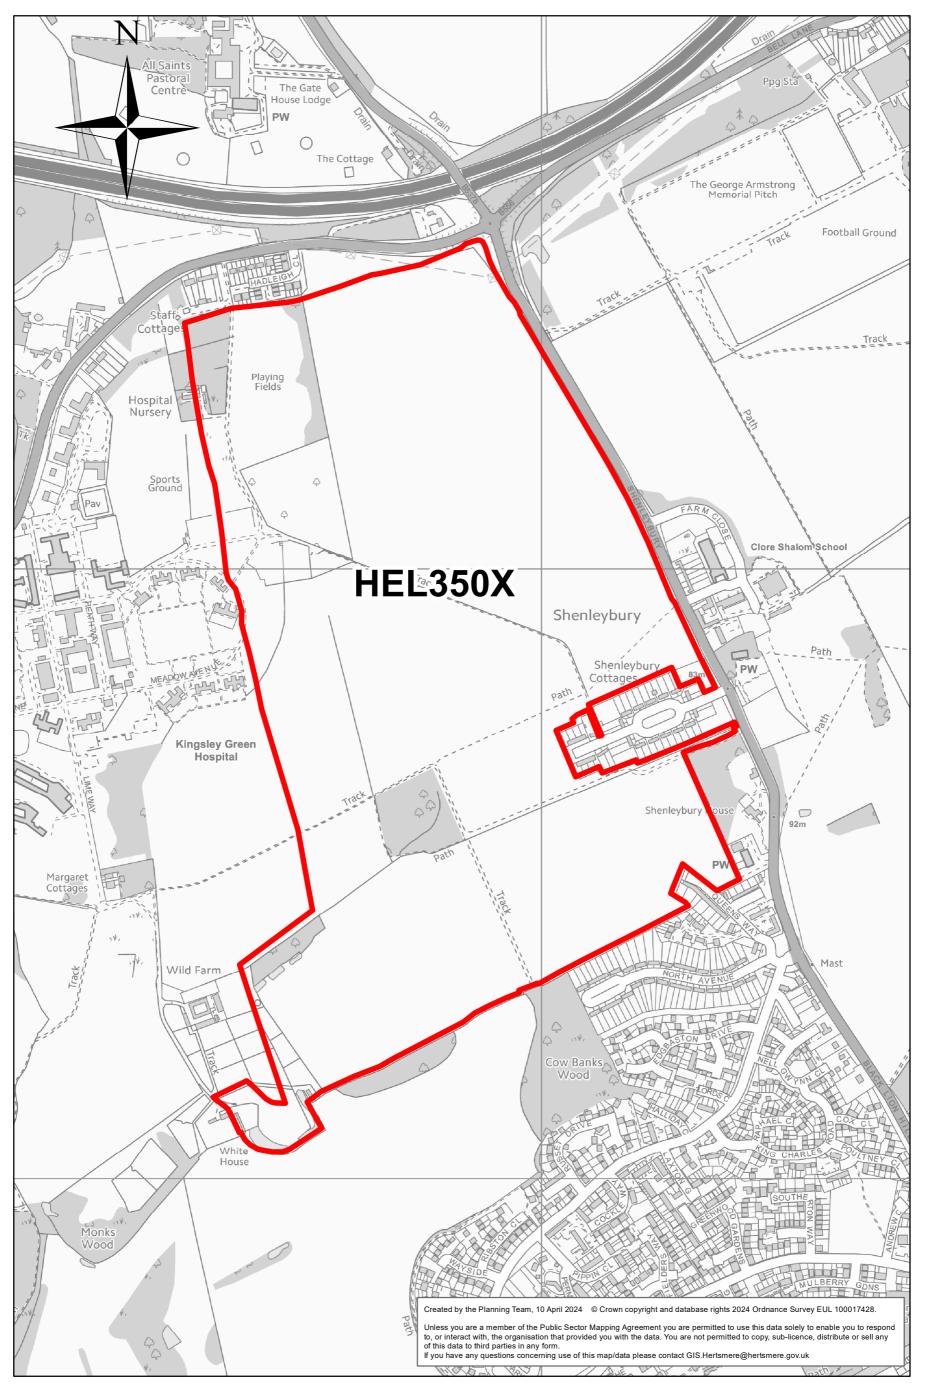

2024 © Crown copyright and database rights 2024 Ordnance Survey EUL 100017428.<br>Unless you are a member of the Public Sector Mapping Agreement you are permitted to use this data solely to enable you to respond<br>to, or interact with, the organisation that provided you with the data. You are not permitted to copy, sub-licence, distribute or sell any<br>of this data to third parties in any form.<br>If you have any questions concerning use of this map/data please contact GIS.Hertsmere@hertsmere.gov.uk |



## Site: HEL219/252 Location: Pegmire Lane



## Site: HEL221 Location: Rabley Green





# Site: HEL343a Location: Fields south of Letchmore Heath





# Site: HEL345 Location: Aldenham Glebe, Roundbush





# Site: HEL350X Location: Harperbury Hospital revised (N) (S2A) AMENDED POST





# Site: HEL350Y Location: Harperbury Hospital revised (S) (S2B) AMENDED POST



| Golf Course                                                                                                                                                                                                                                                                                                                                                                                                                                                                                                                                                 |
|---------------------------------------------------------------------------------------------------------------------------------------------------------------------------