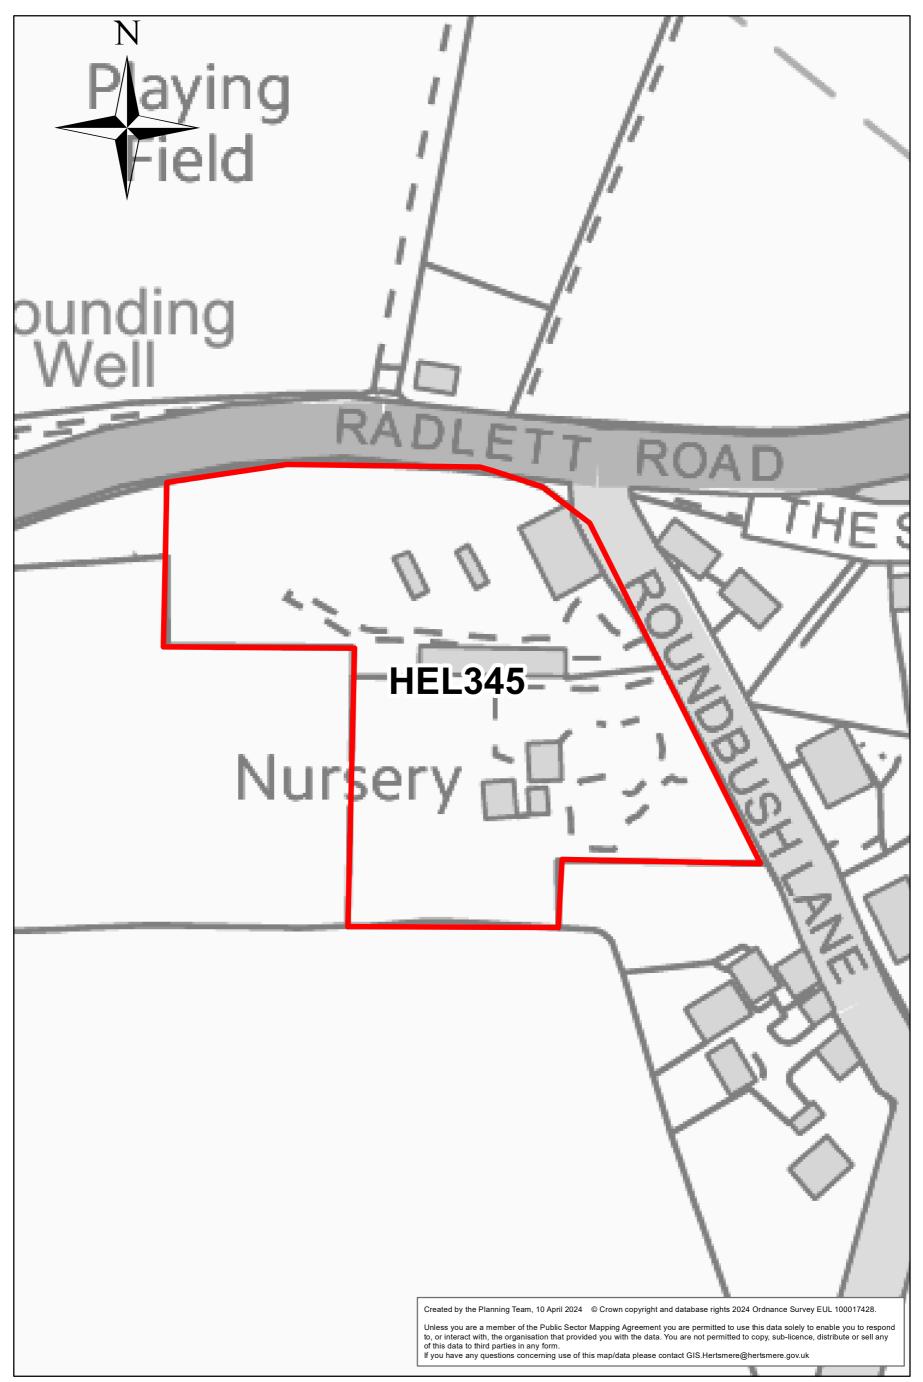

|
|   | Created by the Planning Team, 10 April 2024 © Crown copyright and database rights 2024 Ordnance Survey EUL 100017428.<br>Unless you are a member of the Public Sector Mapping Agreement you are permitted to use this data solely to enable you to respond<br>to, or interact with, the organisation that provided you with the data. You are not permitted to copy, sub-licence, distribute or sell any<br>of this data to third parties in any form.<br>If you have any questions concerning use of this map/data please contact GIS.Hertsmere@hertsmere.gov.uk |



## Site: HEL219/252 Location: Pegmire Lane



## Site: HEL221 Location: Rabley Green





# Site: HEL343a Location: Fields south of Letchmore Heath





# Site: HEL345 Location: Aldenham Glebe, Roundbush





# Site: HEL350X Location: Harperbury Hospital revised (N) (S2A) AMENDED POST





# Site: HEL350Y Location: Harperbury Hospital revised (S) (S2B) AMENDED POST



| Golf Course                                                                                                                                                                                                                                                                                                                                                                                                                                                                                                                                                 |
|-----------------------------------------------------------------------------------------