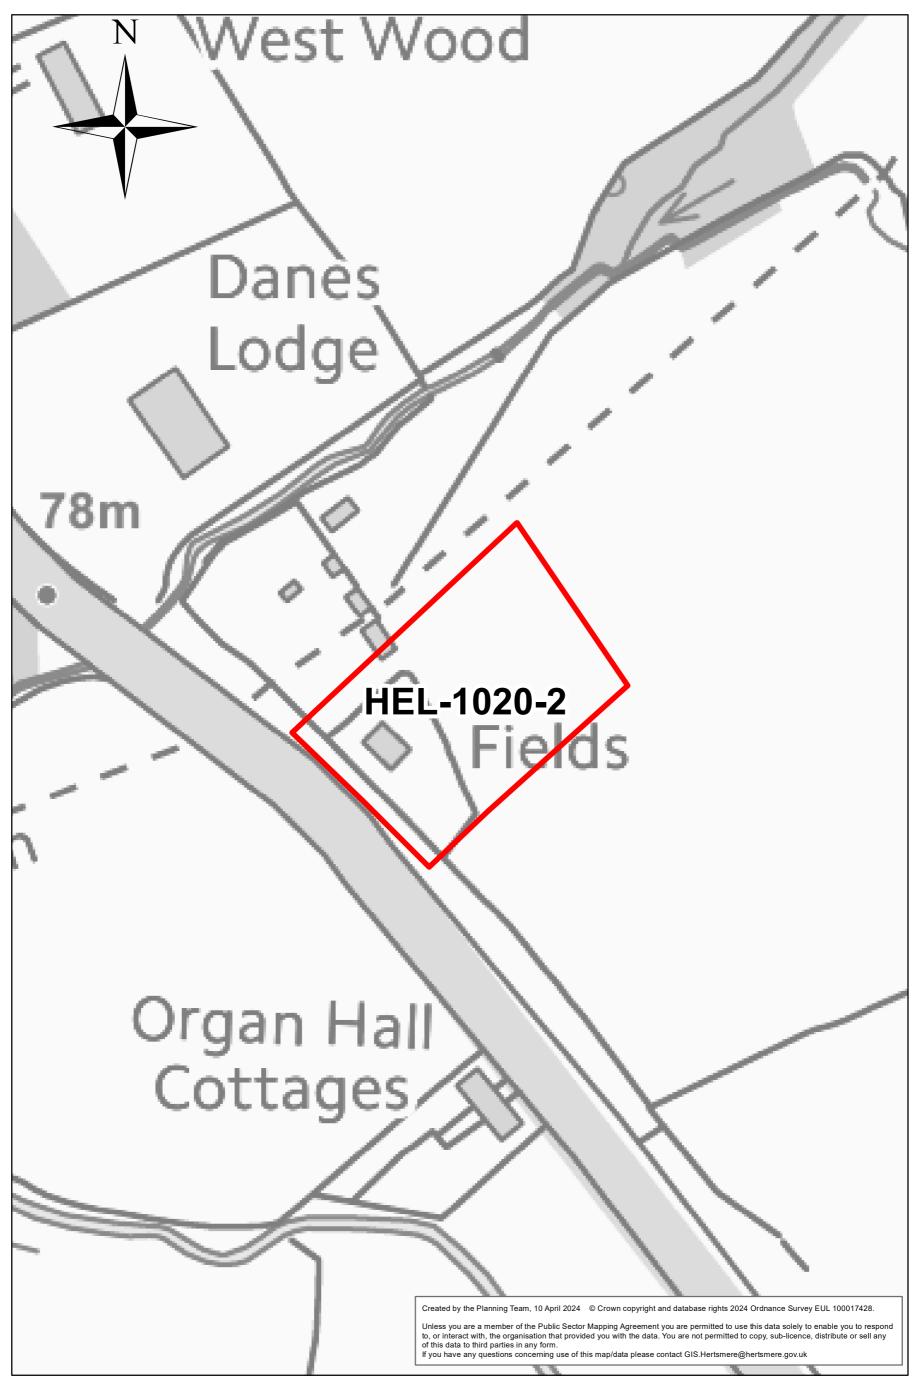

#### Site: HEL-1018-2 Location: Oxhey Option 2: Land at Paddock Road Allotments, Wat

0 0.04 0.08 0.12 0.16 Miles Site: HEL-1020-2 Location: The Fields, Theobald St