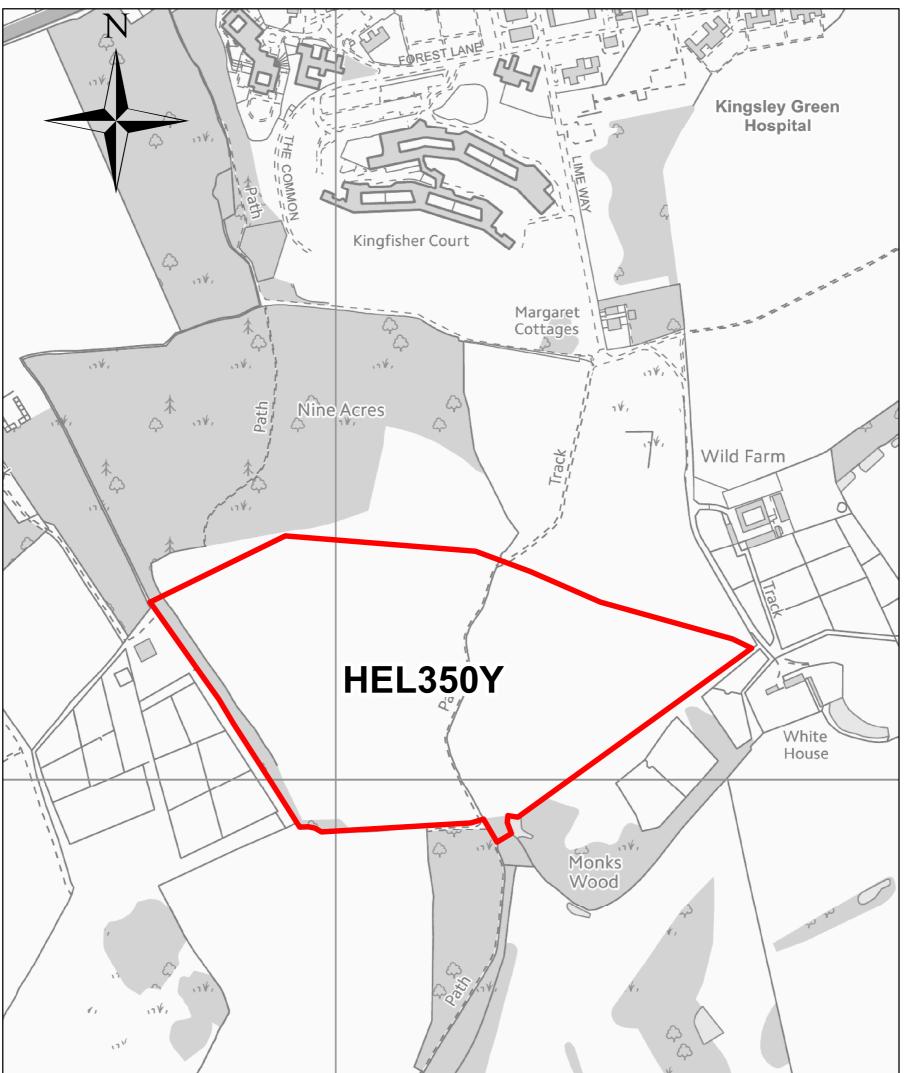

# Site: HEL350Y Location: Harperbury Hospital revised (S) (S2B) AMENDED POST

| Golf Course                                                                                                                                                                                                                                                                                                                                                                                                                                                                                                                                                 |
|-------------------------------------------------------------------------------------------------------------------------------------------------------------------------------------------------------------------------------------------------------------------------------------------------------------------------------------------------------------------------------------------------------------------------------------------------------------------------------------------------------------------------------------------------------------|
| Created by the Planning Team, 10 April 2024 © Crown copyright and database rights 2024 Ordnance Survey EUL 100017428.<br>Unless you are a member of the Public Sector Mapping Agreement you are permitted to use this data solely to enable you to respond to, or interact with, the organisation that provided you with the data. You are not permitted to copy, sub-licence, distribute or sell any of this data to third parties in any form.<br>If you have any questions concerning use of this map/data please contact GIS.Hertsmere@hertsmere.gov.uk |