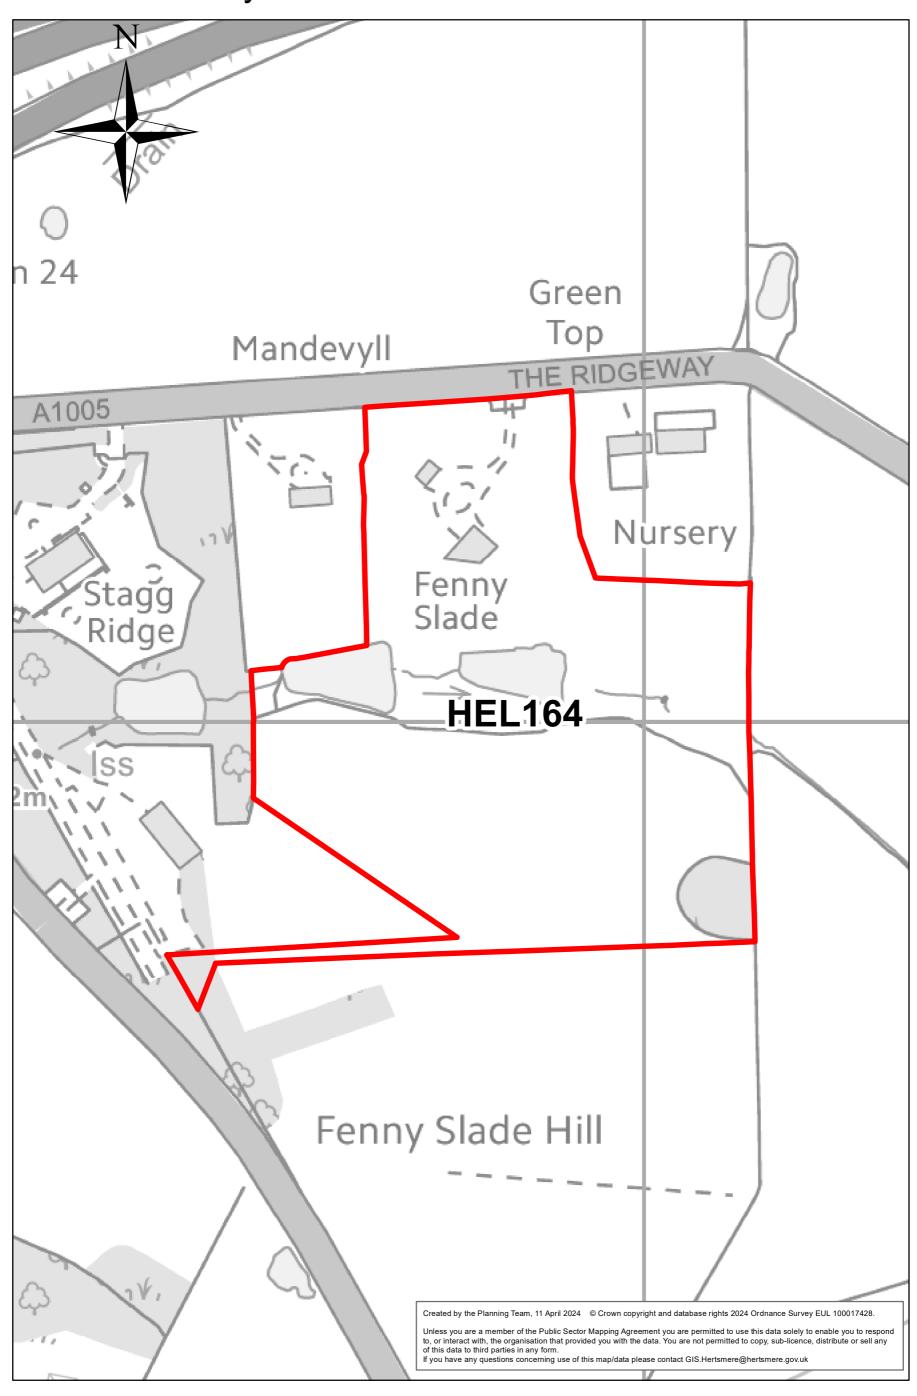

Location: Former Potters Bar Golf Course

0 0.085 0.17 0.255 0.34 Miles

Location: Wrotham Park west of Baker Road

Location: Land South of Potters Bar (Wrotham Park West Barnet F

Location: Manor Road

Location: Adjoining (Fenny Slade)