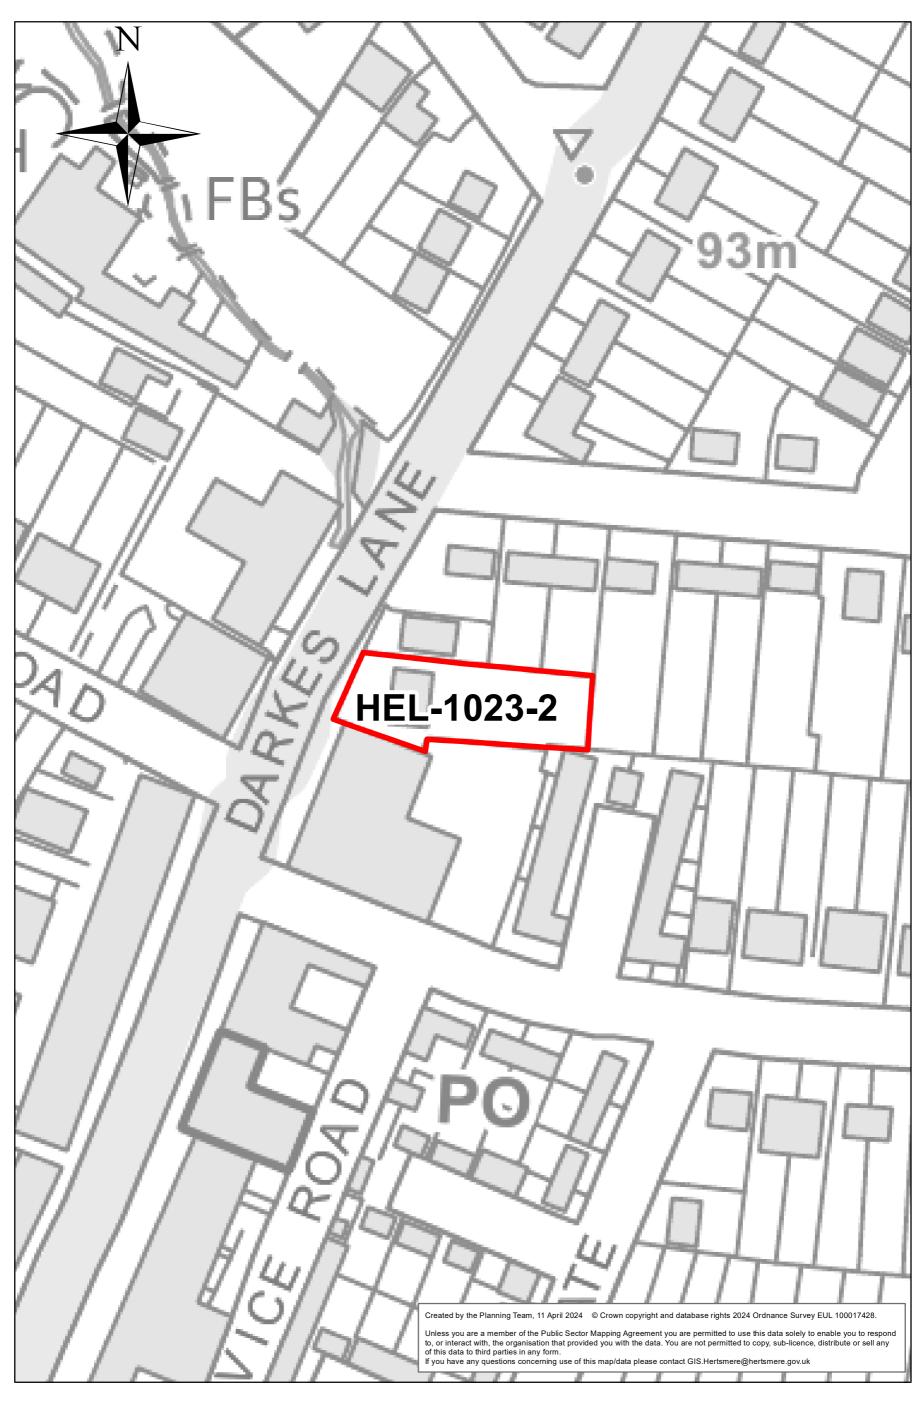

Site: HEL-0162-2

Location: Barnet Road, Potters Bar

Site: HEL-0318-2

Location: Former Sunnybank School, Potters Bar

Site: HEL-1023-2

Location: 197 Darkes Lane

Site: HEL-1024-2

Location: Land North of Mount Way and Manor Way