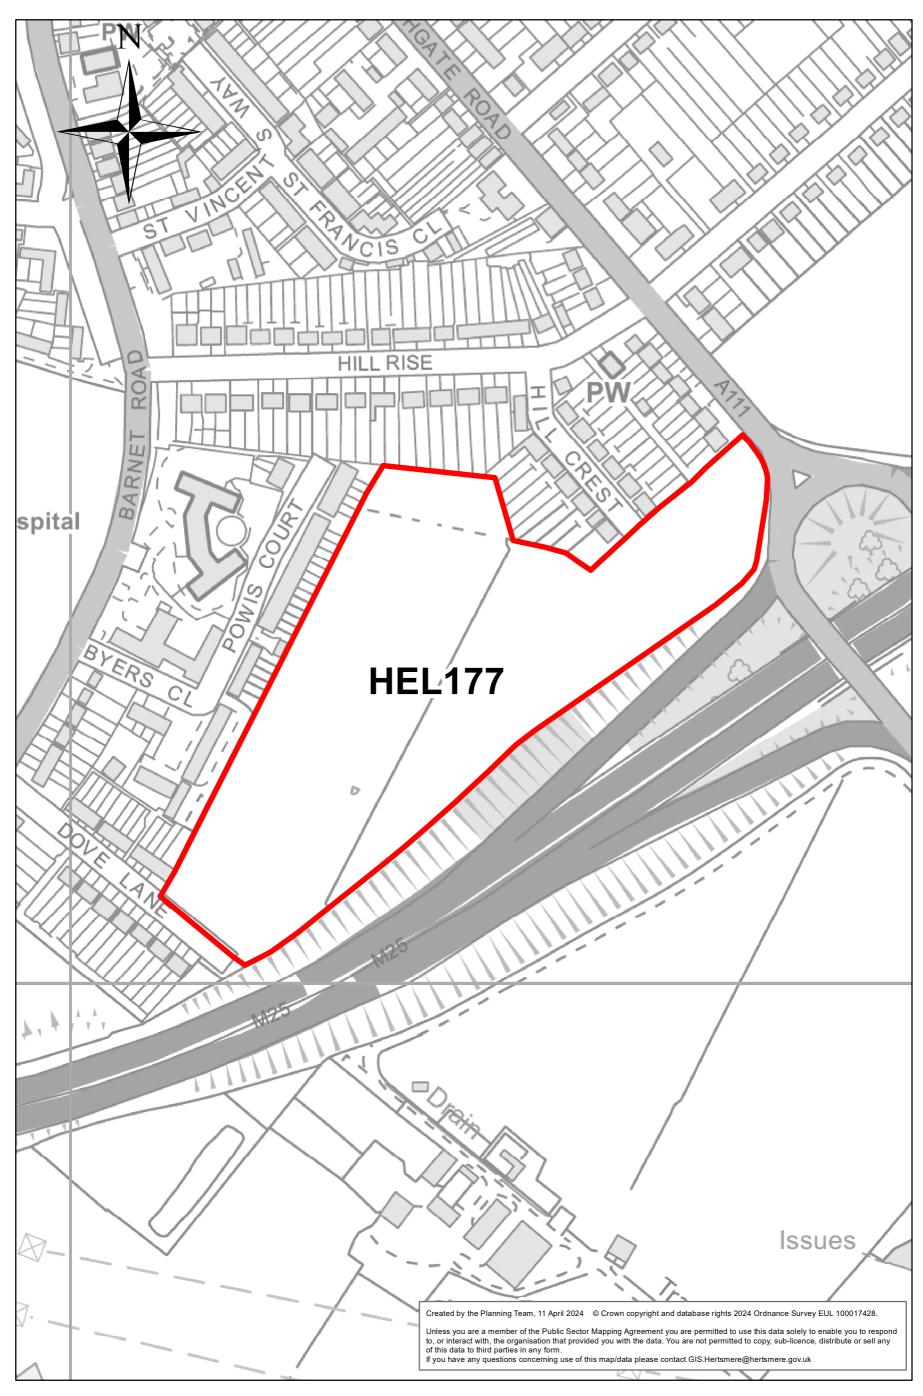

Location: Dove Lane

0 0.035 0.07 0.105 0.14 Miles

Location: Land west of Potters Bar station

Site: HEL234a

Location: Well Cottage, Wagon Road

Site: HEL234b

Location: Well Cottage, Dancers Hill Road (White House Site)