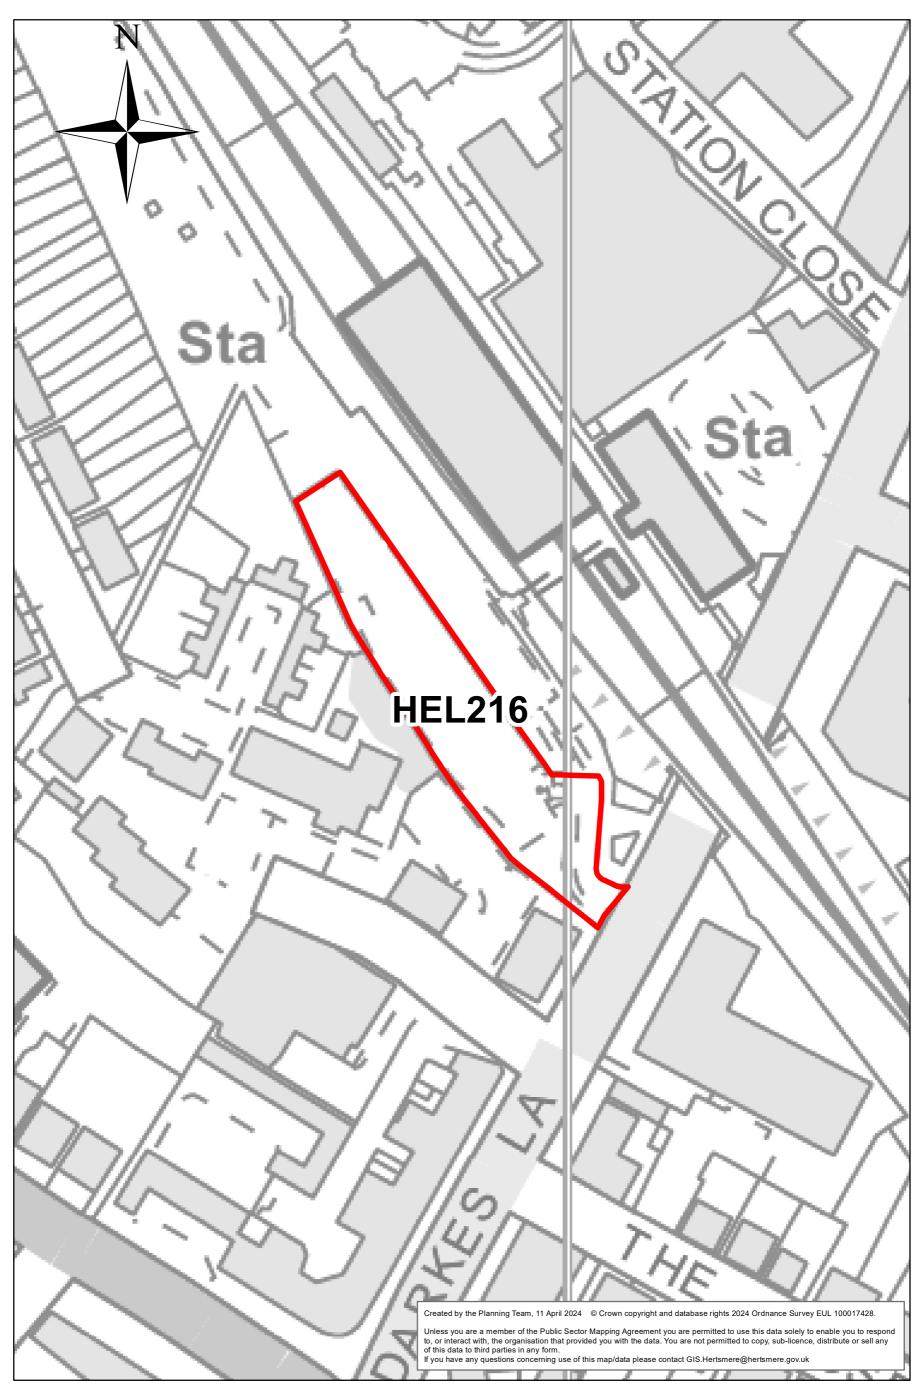

Location: Dove Lane

0 0.035 0.07 0.105 0.14 Miles

Location: Land west of Potters Bar station

Site: HEL234a

Location: Well Cottage, Wagon Road

Site: HEL234b

Location: Well Cottage, Dancers Hill Road (White House Site)