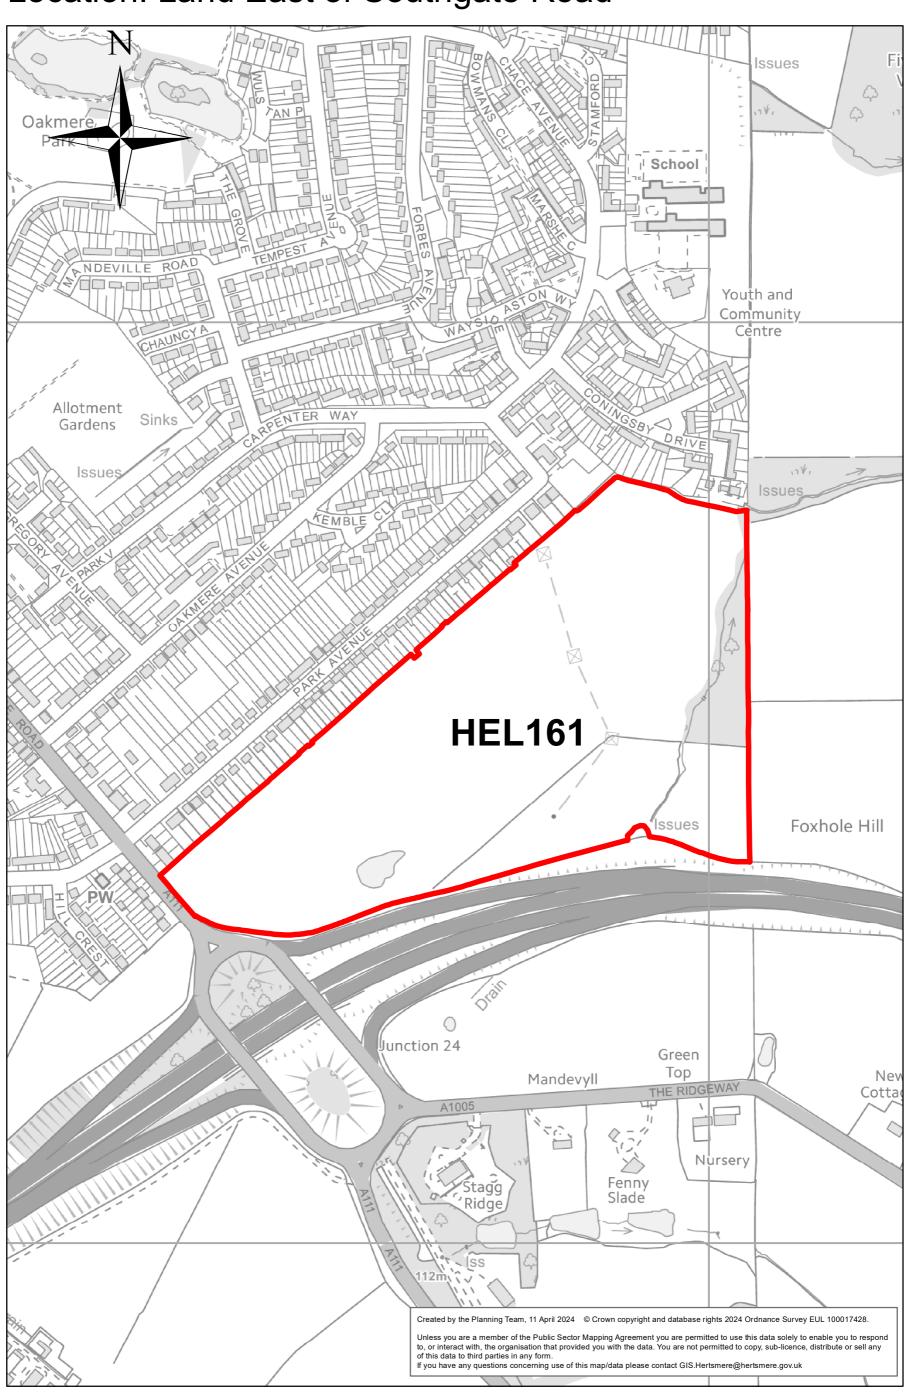

∃ Miles

Site: HEL-1025-2

Location: Rydal Mount Lodge

Site: HEL-1106-2

Location: Canada Life

Location: Land East of Southgate Road

0 0.06 0.12 0.18 0.24 Miles

Location: Fenny Slade