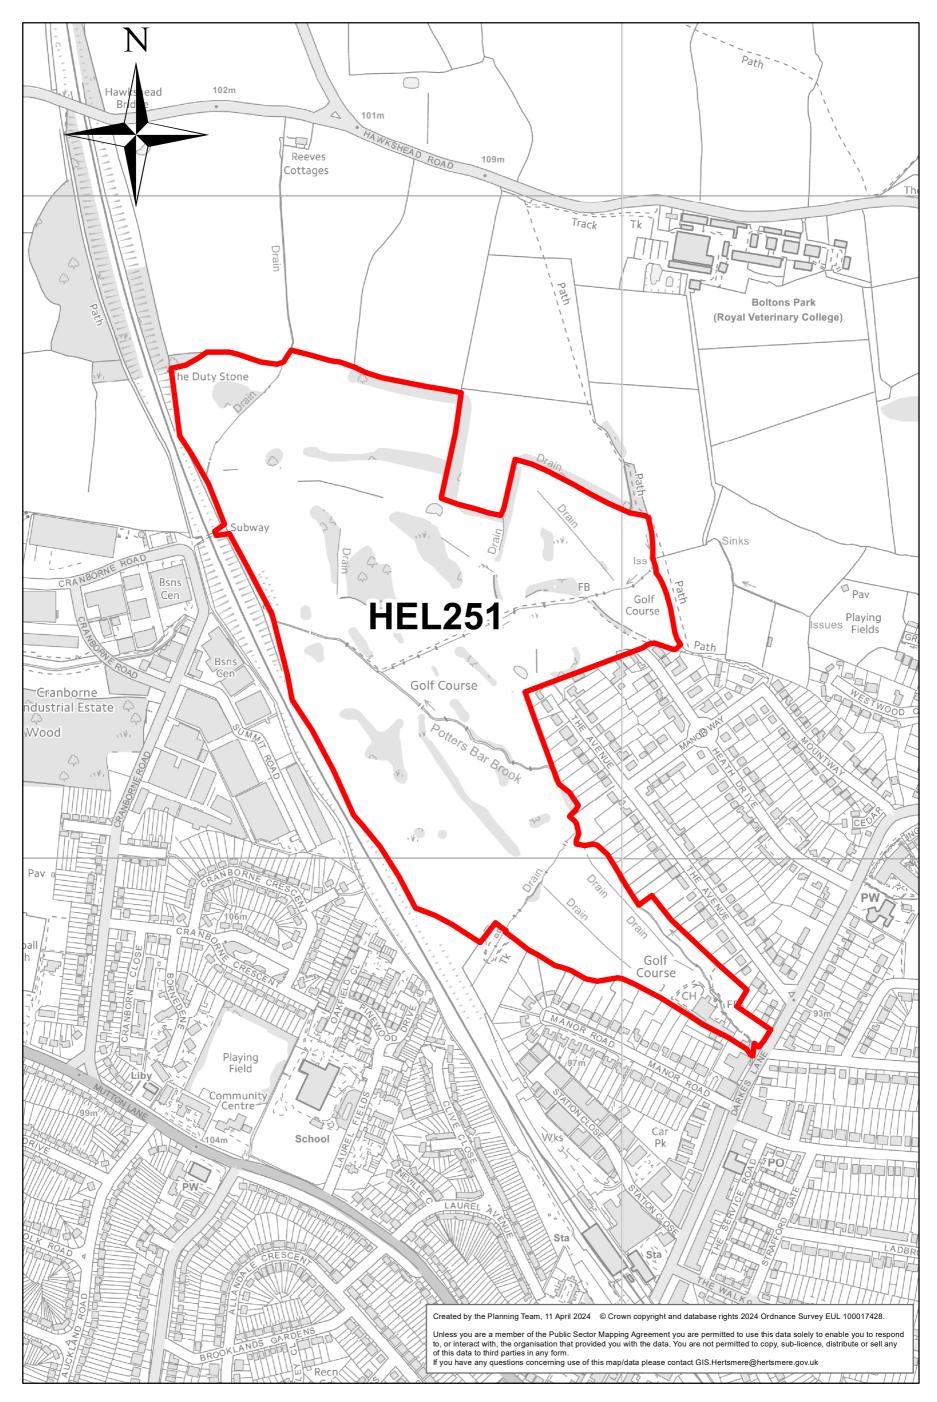

Location: Former Potters Bar Golf Course

0 0.085 0.17 0.255 0.34 Miles

Location: Wrotham Park west of Baker Road

Location: Land South of Potters Bar (Wrotham Park West Barnet F

Location: Manor Road

Location: Adjoining (Fenny Slade)