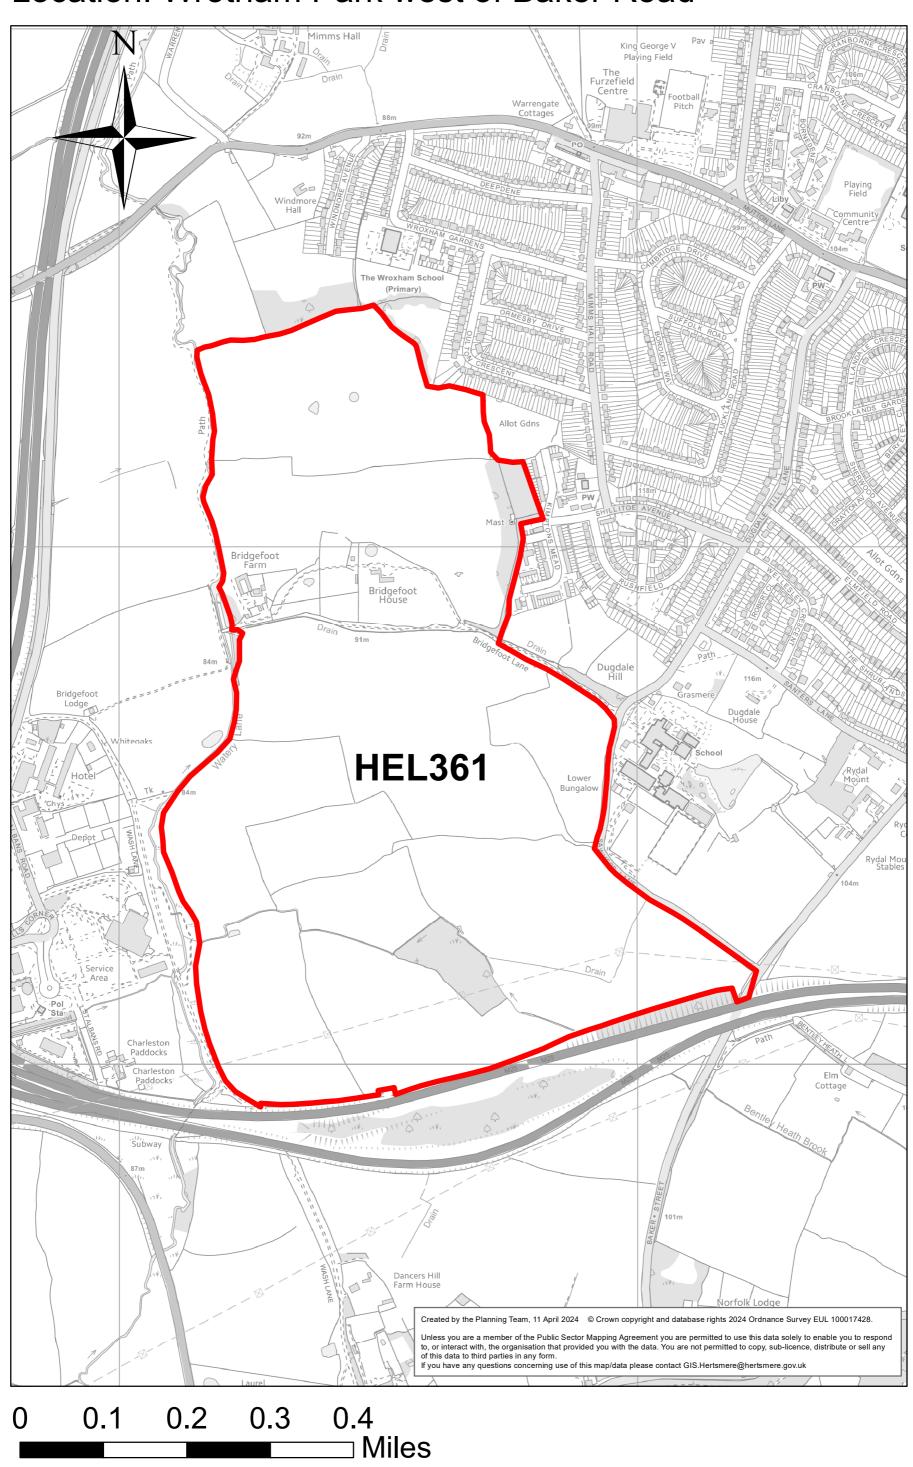

Location: Former Potters Bar Golf Course

0 0.085 0.17 0.255 0.34 Miles

Location: Wrotham Park west of Baker Road

Location: Land South of Potters Bar (Wrotham Park West Barnet F

Location: Manor Road

Location: Adjoining (Fenny Slade)