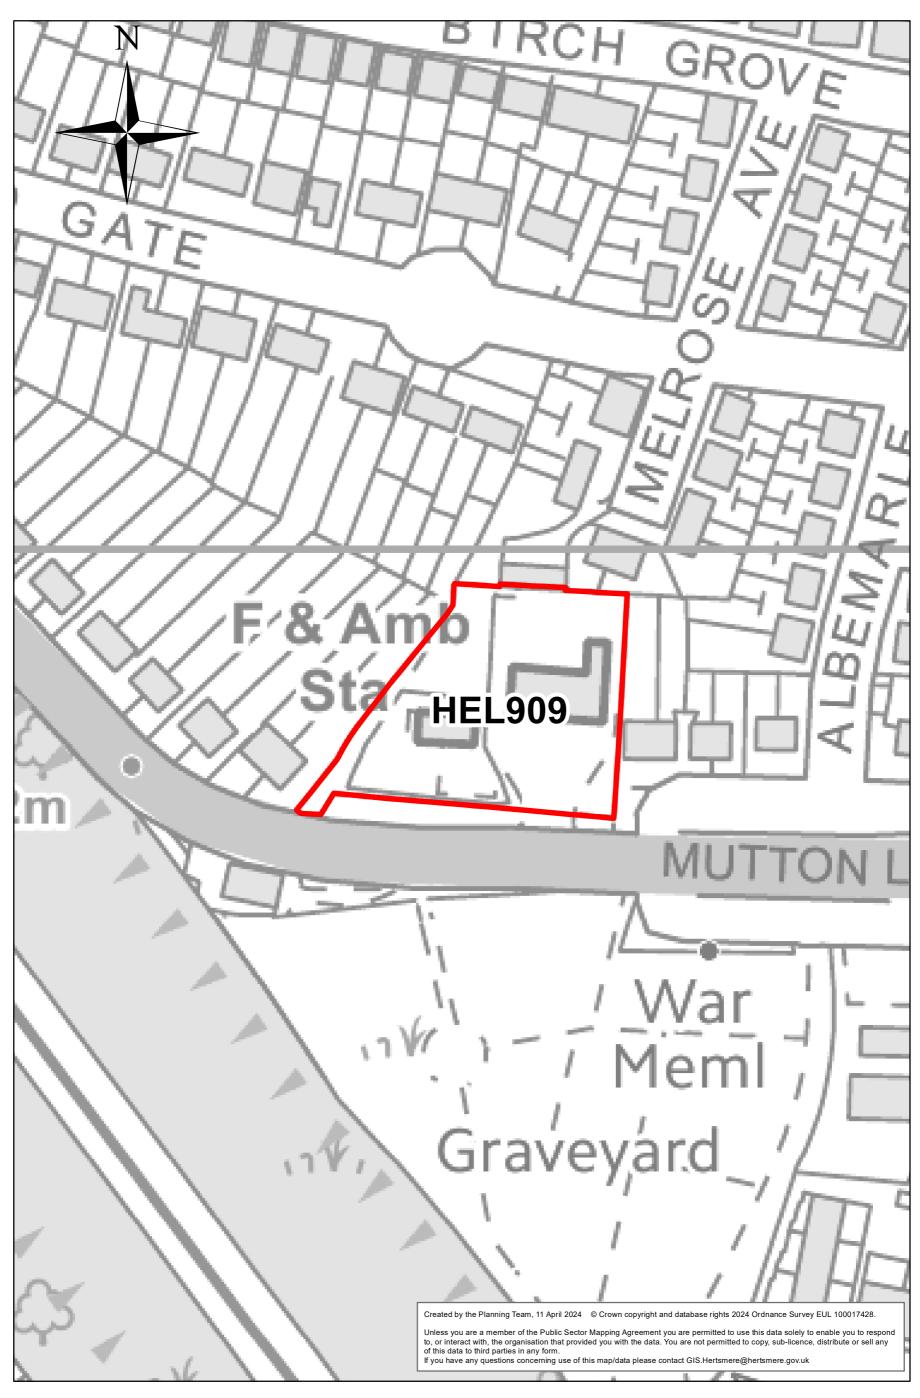

0 0.025 0.05 0.075 0.1 Miles

Location: Potters Bar bus depot and Hollies Way

Location: Oakmere Youth and Community Centre

Location: Potters Bar Fire Station

Location: The Park, ESC

Location: Elm Court Community Centre