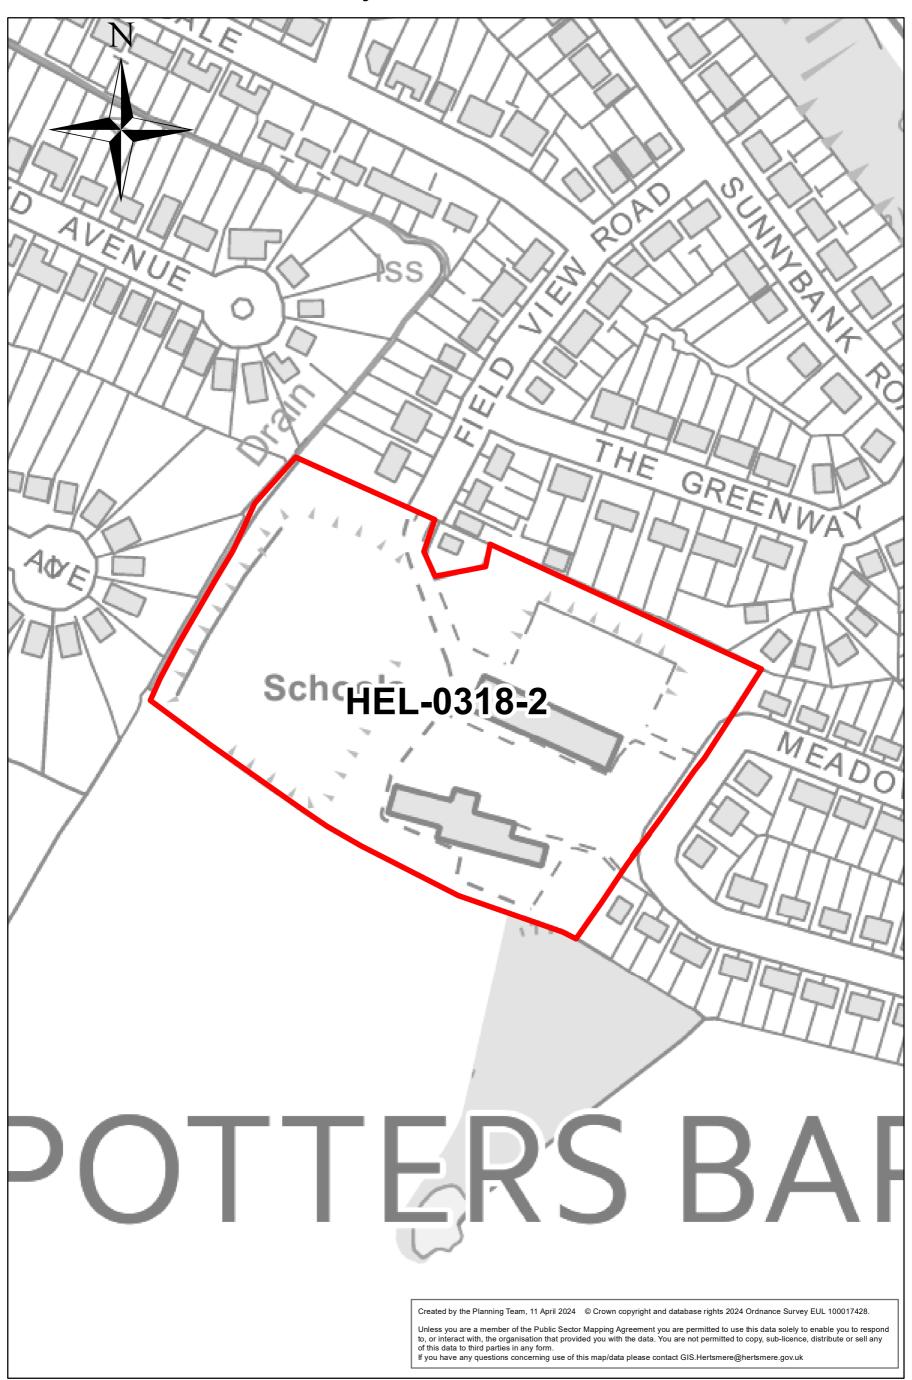

Site: HEL-0162-2

Location: Barnet Road, Potters Bar

Site: HEL-0318-2

Location: Former Sunnybank School, Potters Bar

Site: HEL-1023-2

Location: 197 Darkes Lane

Site: HEL-1024-2

Location: Land North of Mount Way and Manor Way