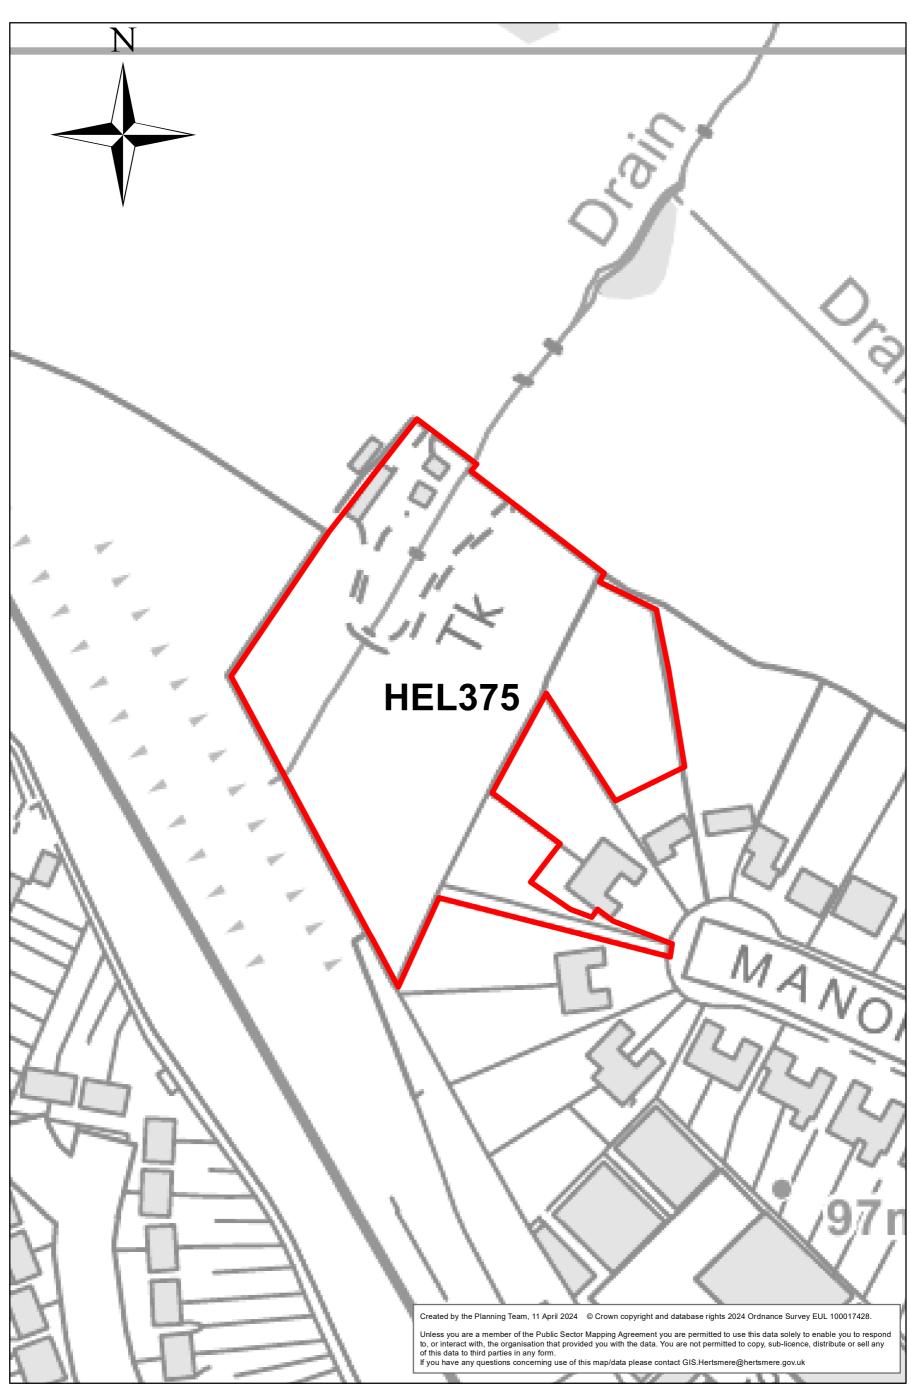

Location: Former Potters Bar Golf Course

0 0.085 0.17 0.255 0.34 Miles

Location: Wrotham Park west of Baker Road

Location: Land South of Potters Bar (Wrotham Park West Barnet F

Location: Manor Road

Location: Adjoining (Fenny Slade)