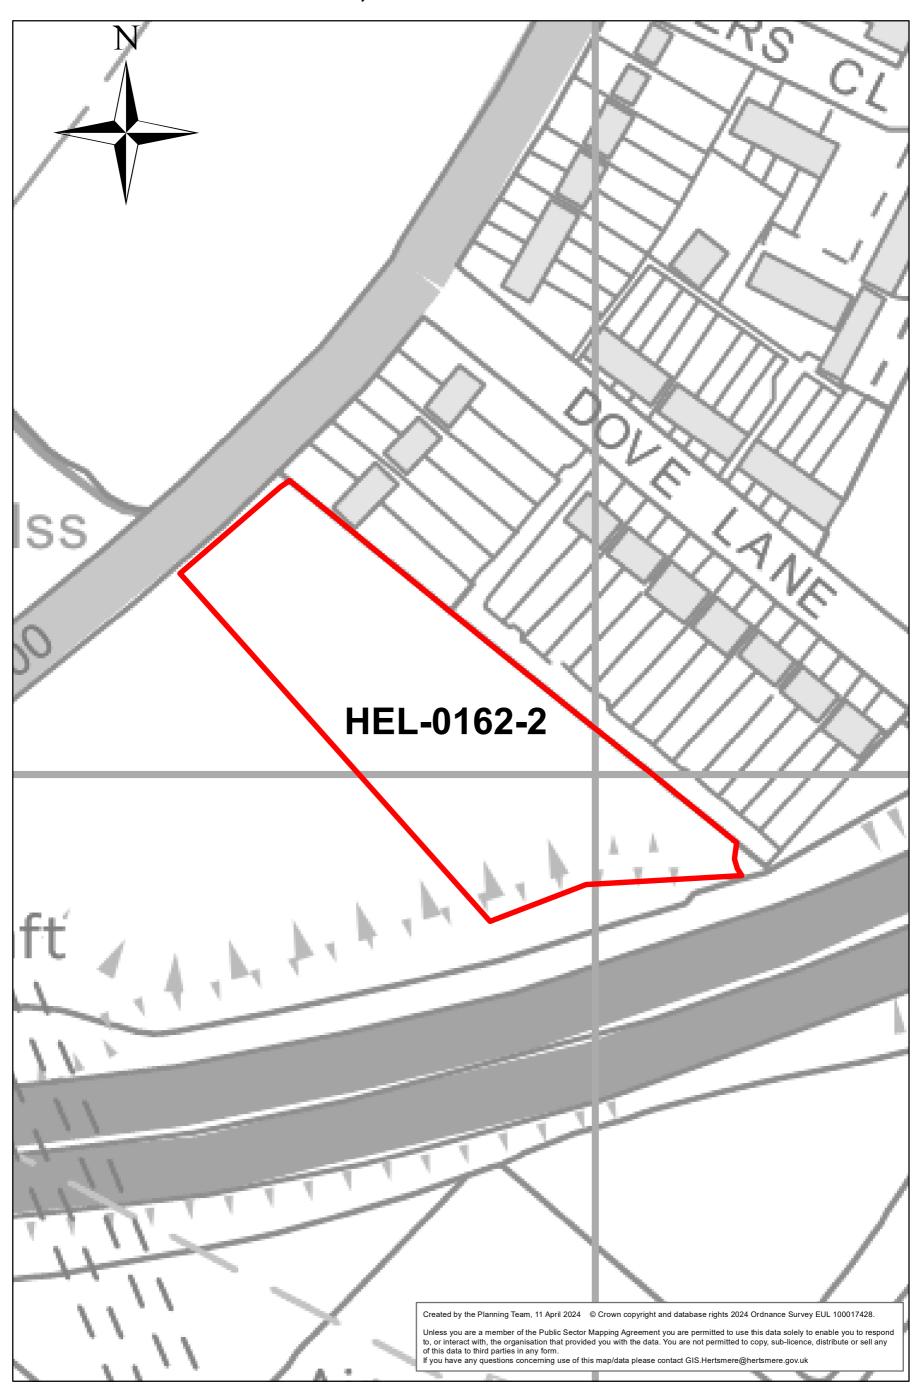

Site: HEL-0162-2

Location: Barnet Road, Potters Bar

Site: HEL-0318-2

Location: Former Sunnybank School, Potters Bar

Site: HEL-1023-2

Location: 197 Darkes Lane

Site: HEL-1024-2

Location: Land North of Mount Way and Manor Way

Location: Dove Lane

0 0.035 0.07 0.105 0.14 Miles

Location: Land west of Potters Bar station

Site: HEL234a

Location: Well Cottage, Wagon Road

Site: HEL234b

Location: Well Cottage, Dancers Hill Road (White House Site)