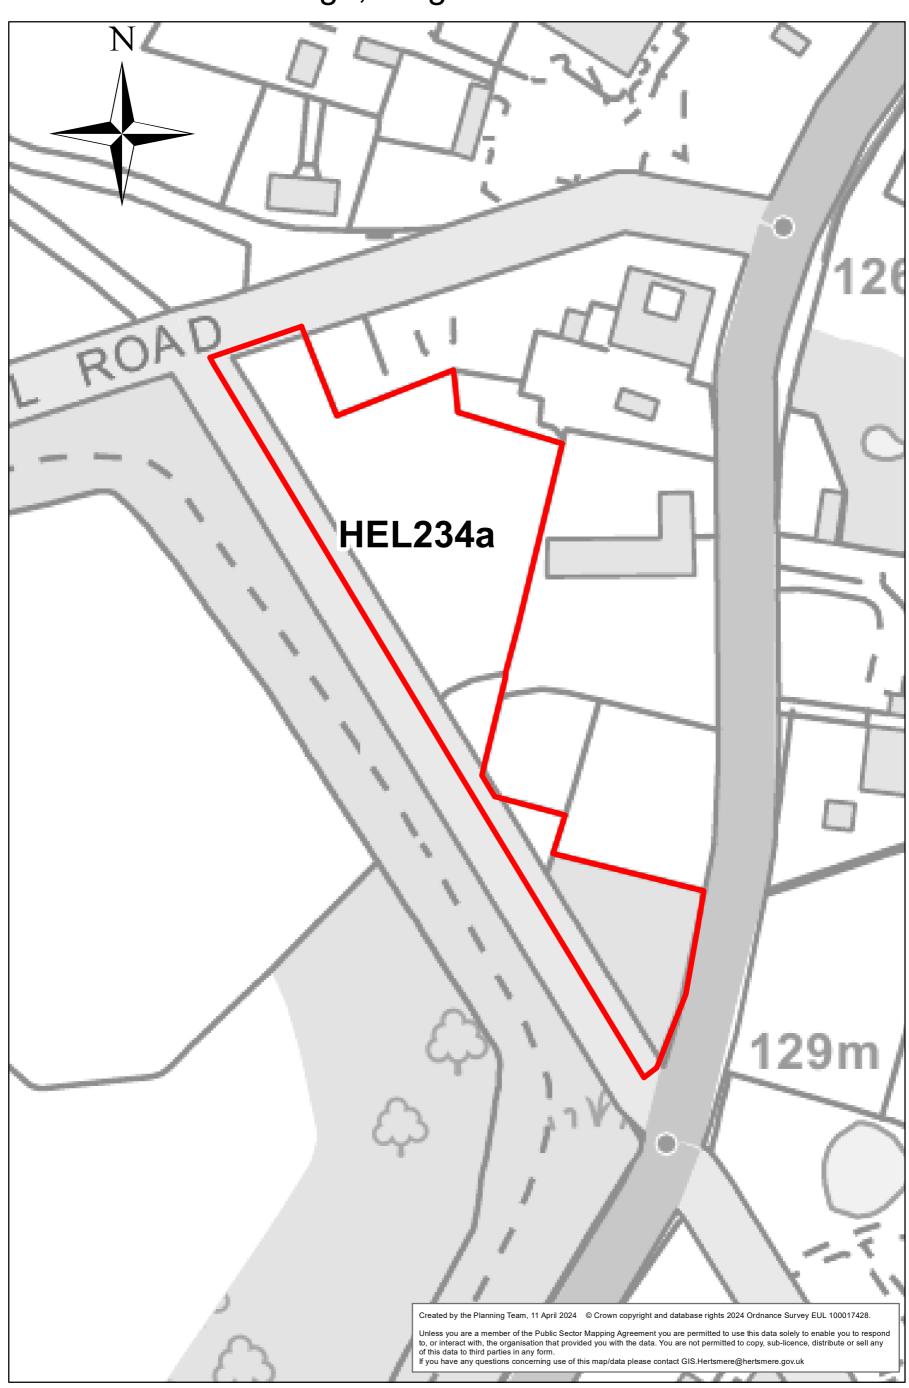

Location: Dove Lane

0 0.035 0.07 0.105 0.14 Miles

Location: Land west of Potters Bar station

Site: HEL234a

Location: Well Cottage, Wagon Road

Site: HEL234b

Location: Well Cottage, Dancers Hill Road (White House Site)