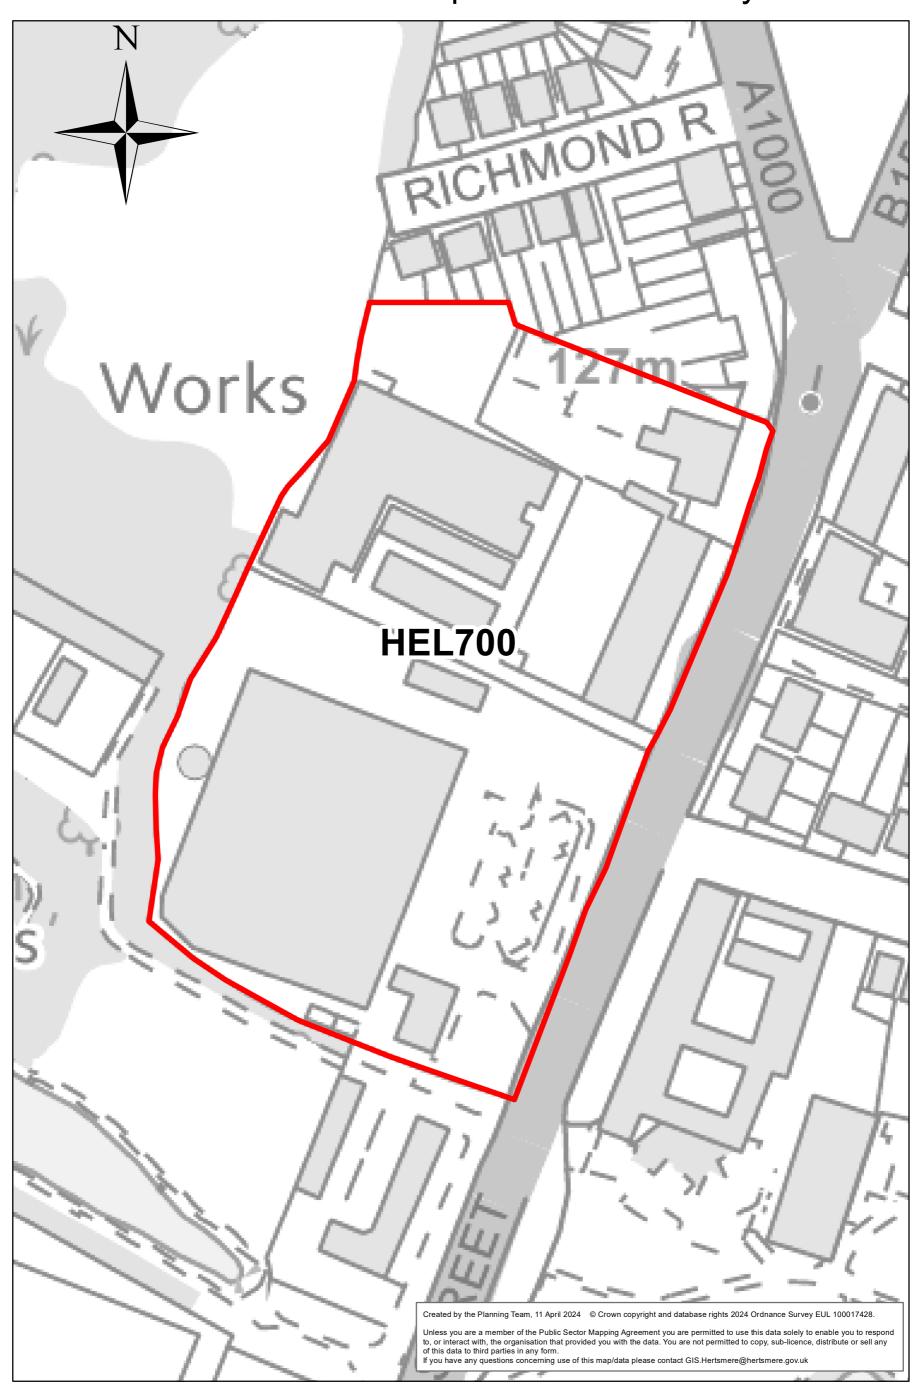

∃ Miles

Site: HEL-1025-2

Location: Rydal Mount Lodge

Site: HEL-1106-2

Location: Canada Life

Location: Land East of Southgate Road

0 0.06 0.12 0.18 0.24 Miles

Location: Fenny Slade