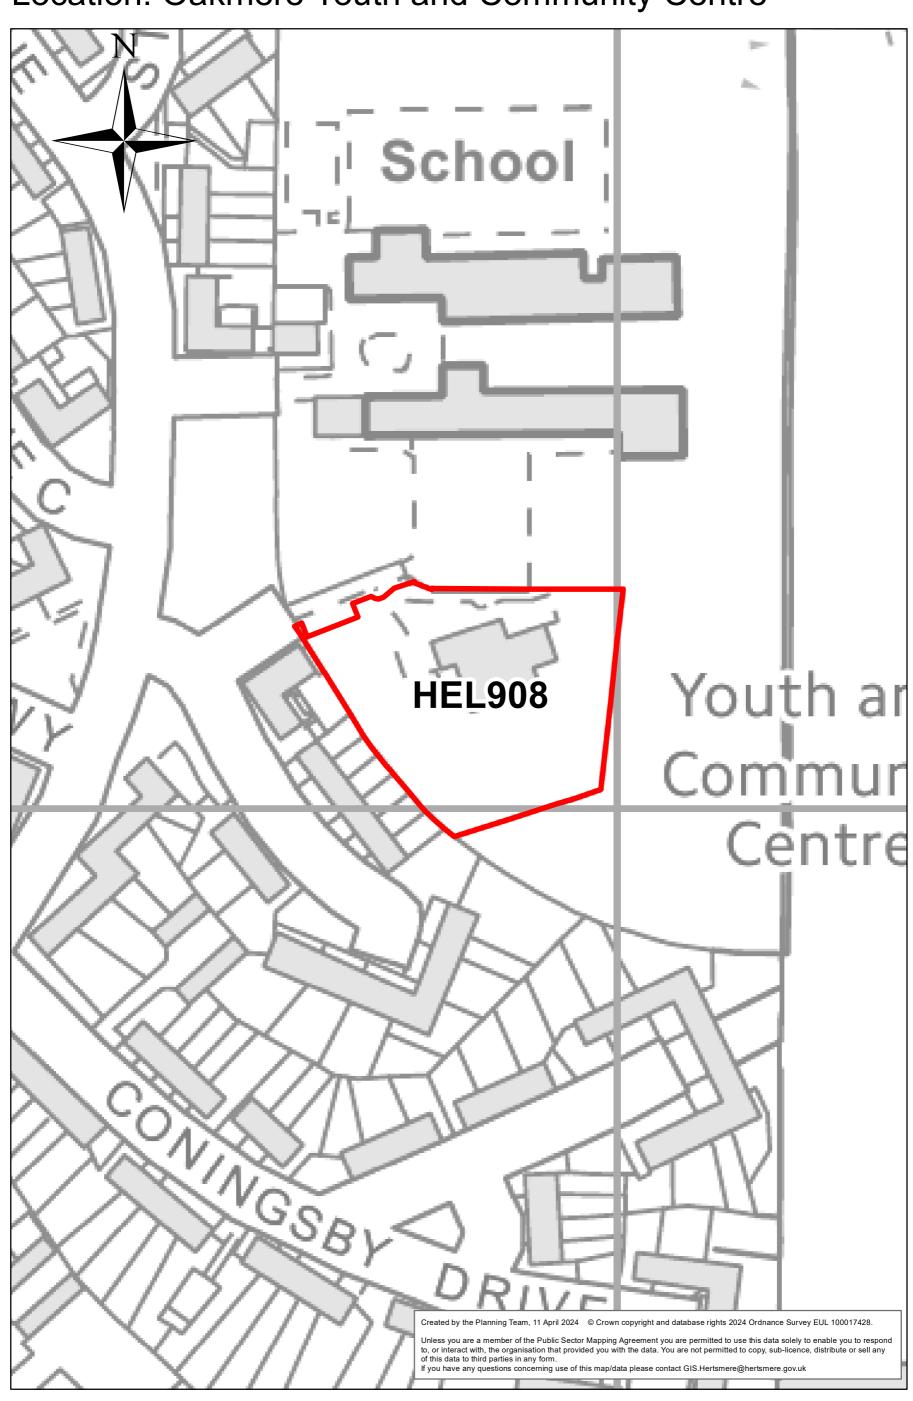

0 0.025 0.05 0.075 0.1 Miles

Location: Potters Bar bus depot and Hollies Way

Location: Oakmere Youth and Community Centre

Location: Potters Bar Fire Station

Location: The Park, ESC

Location: Elm Court Community Centre