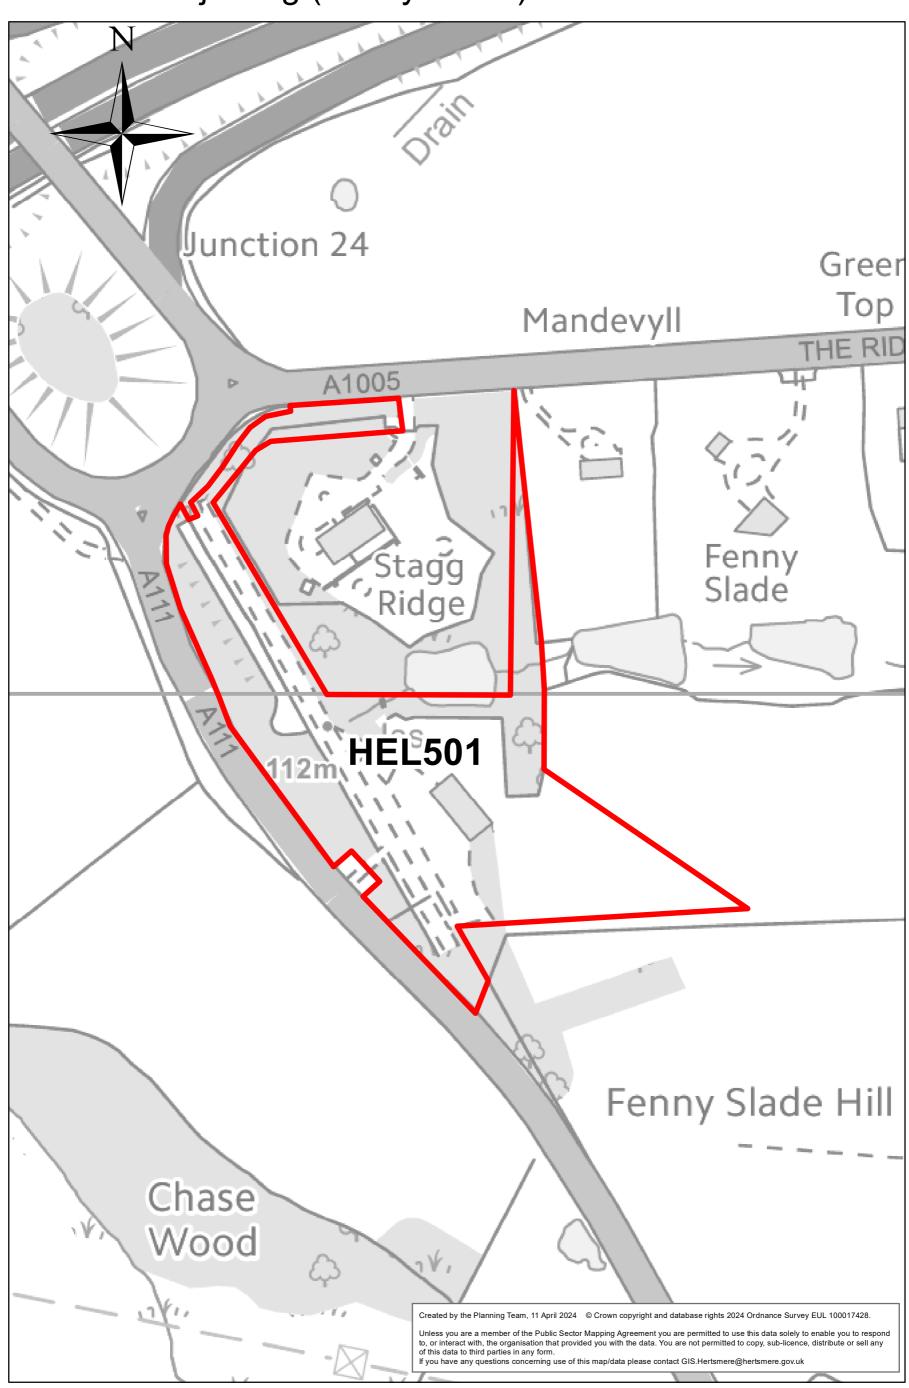

∃ Miles

Site: HEL-1025-2

Location: Rydal Mount Lodge

Site: HEL-1106-2

Location: Canada Life

Location: Land East of Southgate Road

0 0.06 0.12 0.18 0.24 Miles

Location: Fenny Slade