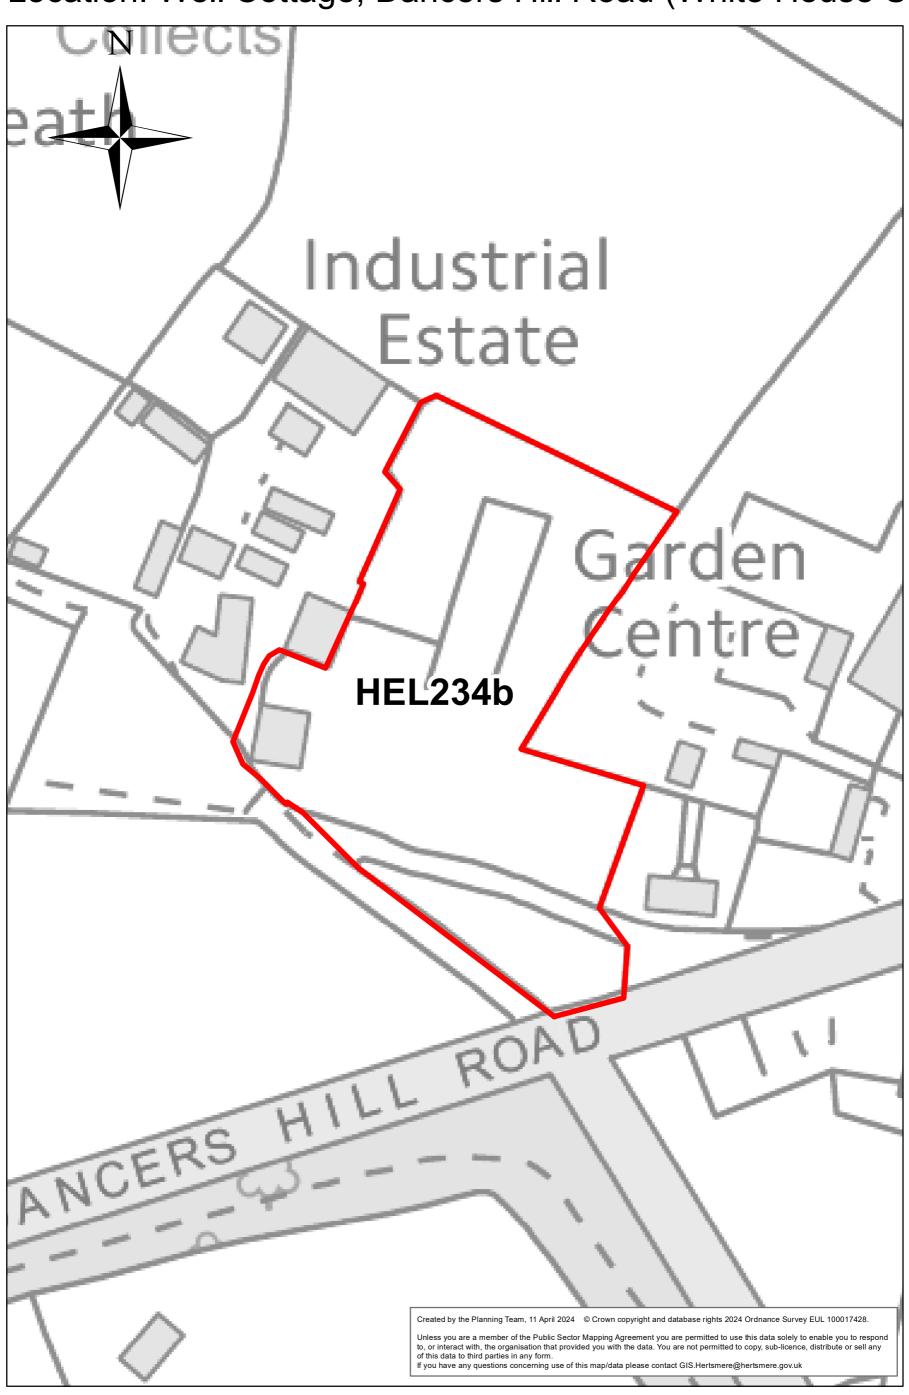

Location: Dove Lane

0 0.035 0.07 0.105 0.14 Miles

Location: Land west of Potters Bar station

Site: HEL234a

Location: Well Cottage, Wagon Road

Site: HEL234b

Location: Well Cottage, Dancers Hill Road (White House Site)