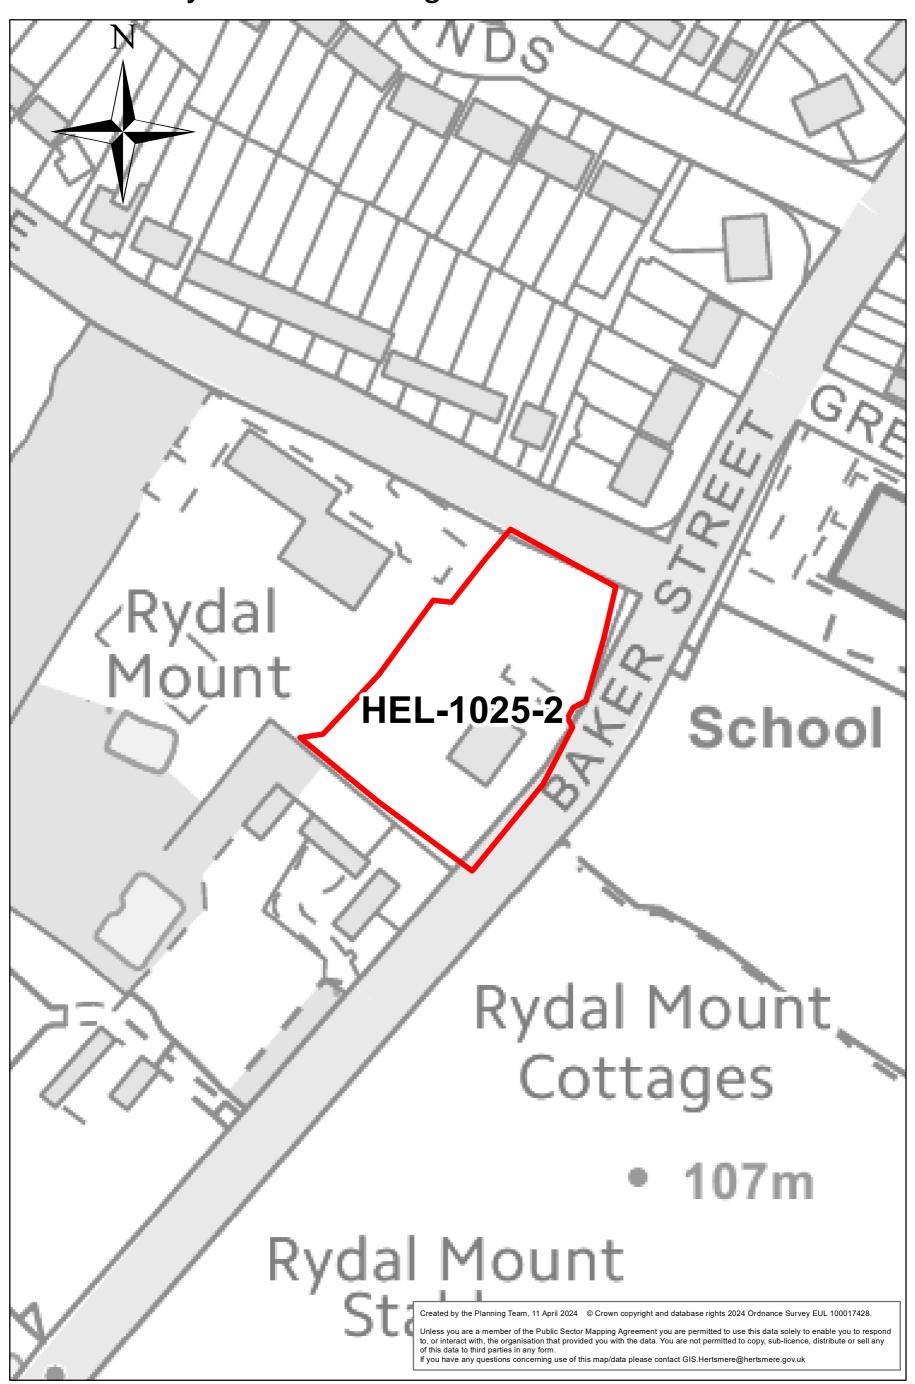

∃ Miles

Site: HEL-1025-2

Location: Rydal Mount Lodge

Site: HEL-1106-2

Location: Canada Life

Location: Land East of Southgate Road

0 0.06 0.12 0.18 0.24 Miles

Location: Fenny Slade