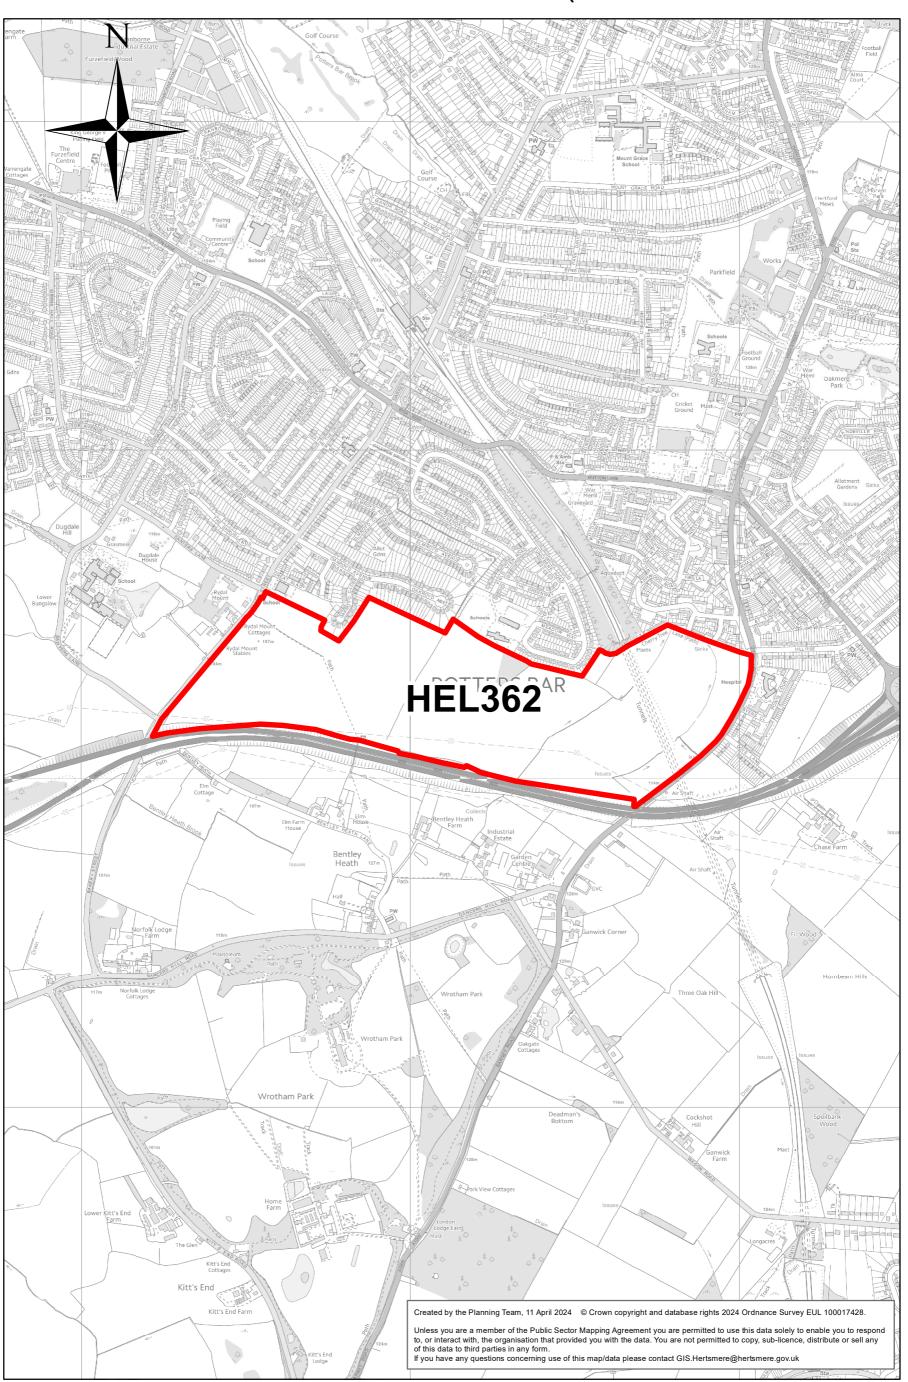

Location: Former Potters Bar Golf Course

0 0.085 0.17 0.255 0.34 Miles

Location: Wrotham Park west of Baker Road

Location: Land South of Potters Bar (Wrotham Park West Barnet F

Location: Manor Road

Location: Adjoining (Fenny Slade)