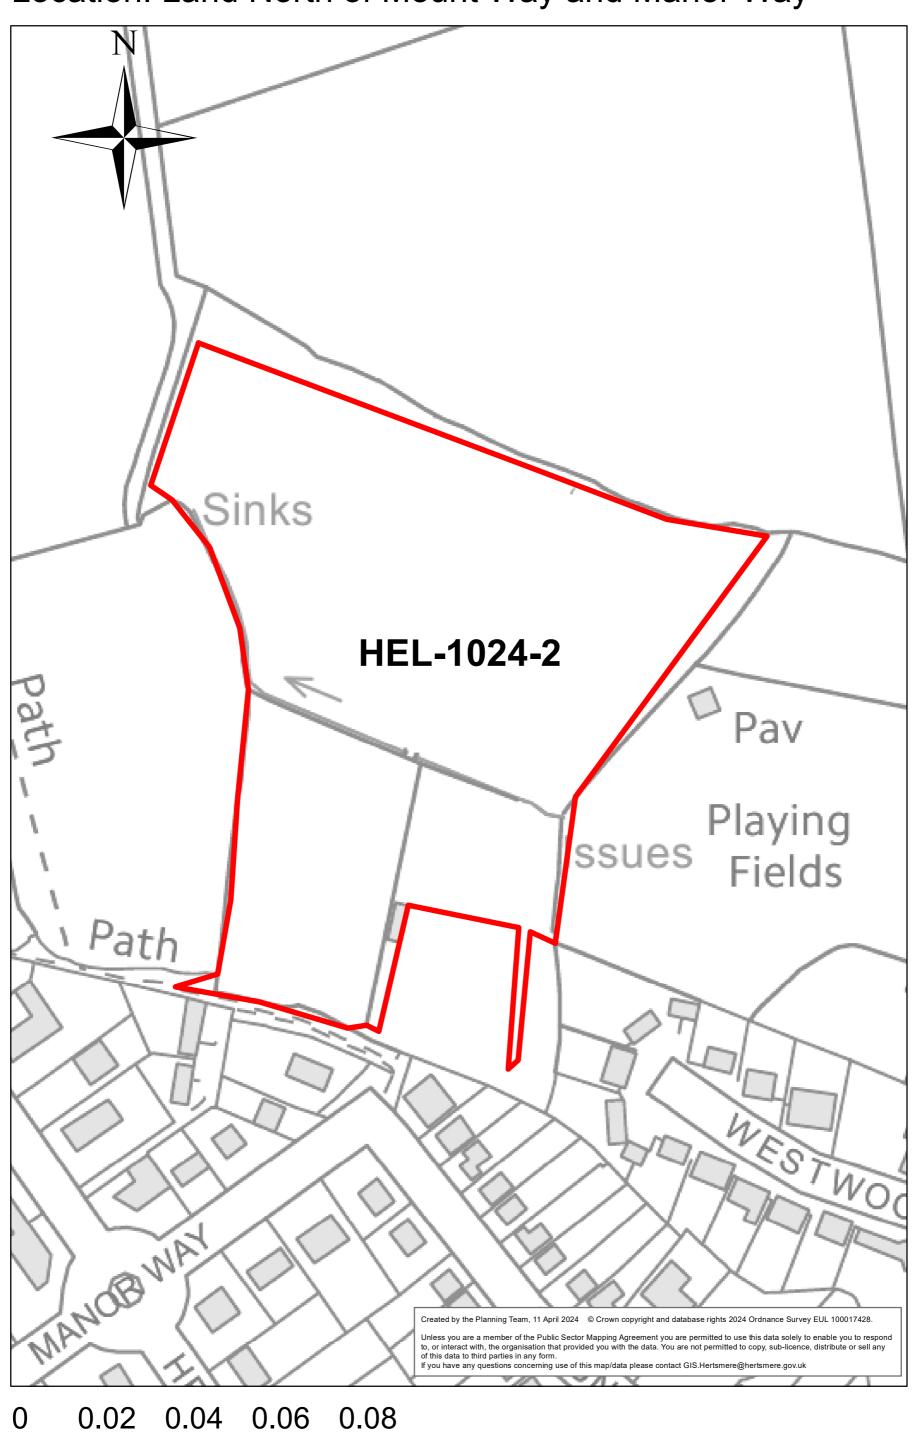

Site: HEL-0162-2

Location: Barnet Road, Potters Bar

Site: HEL-0318-2

Location: Former Sunnybank School, Potters Bar

Site: HEL-1023-2

Location: 197 Darkes Lane

Site: HEL-1024-2

Location: Land North of Mount Way and Manor Way