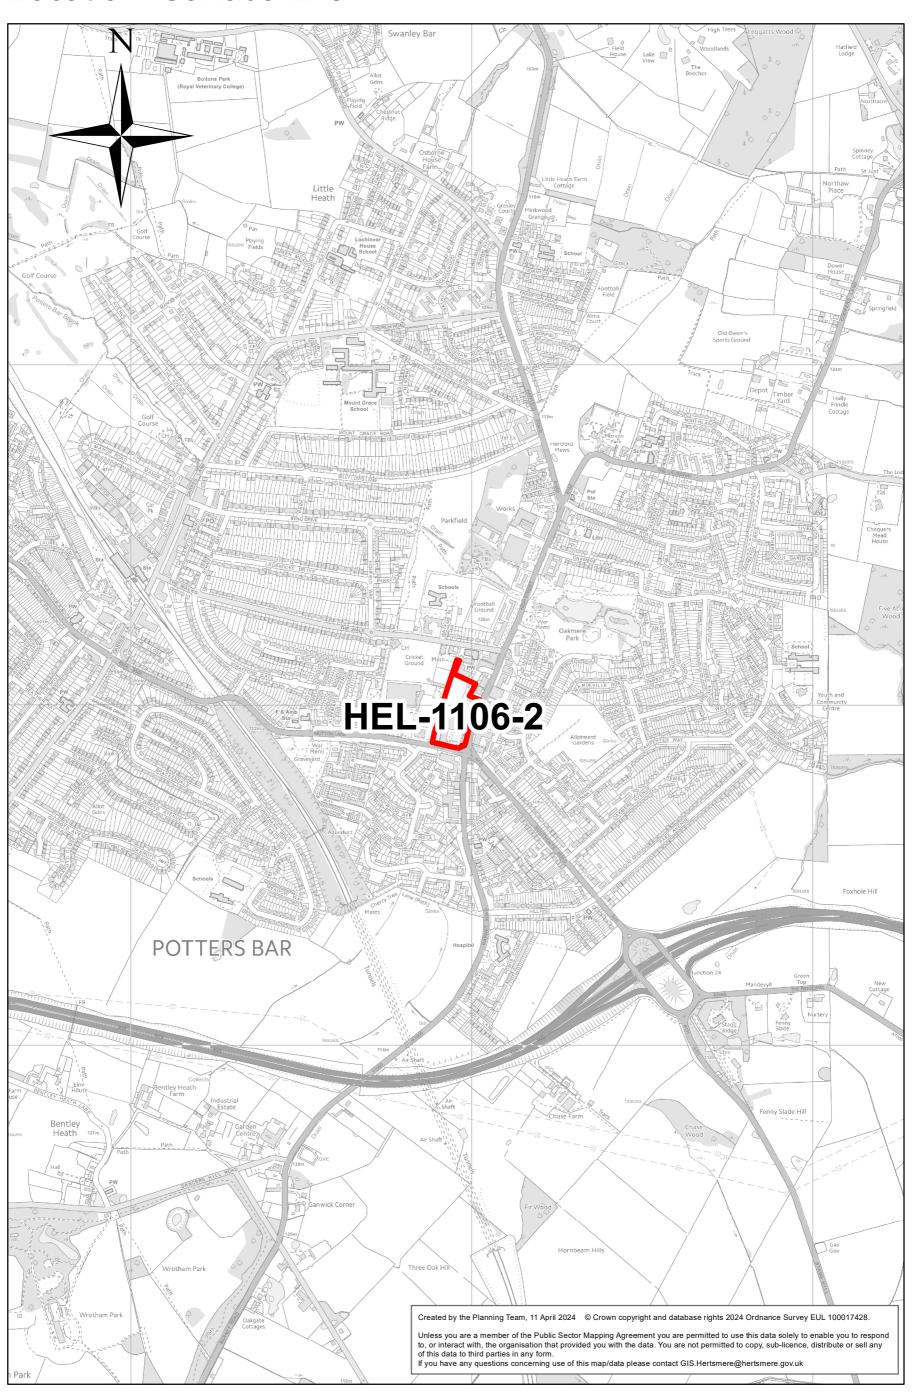

∃ Miles

Site: HEL-1025-2

Location: Rydal Mount Lodge

Site: HEL-1106-2

Location: Canada Life

Location: Land East of Southgate Road

0 0.06 0.12 0.18 0.24 Miles

Location: Fenny Slade