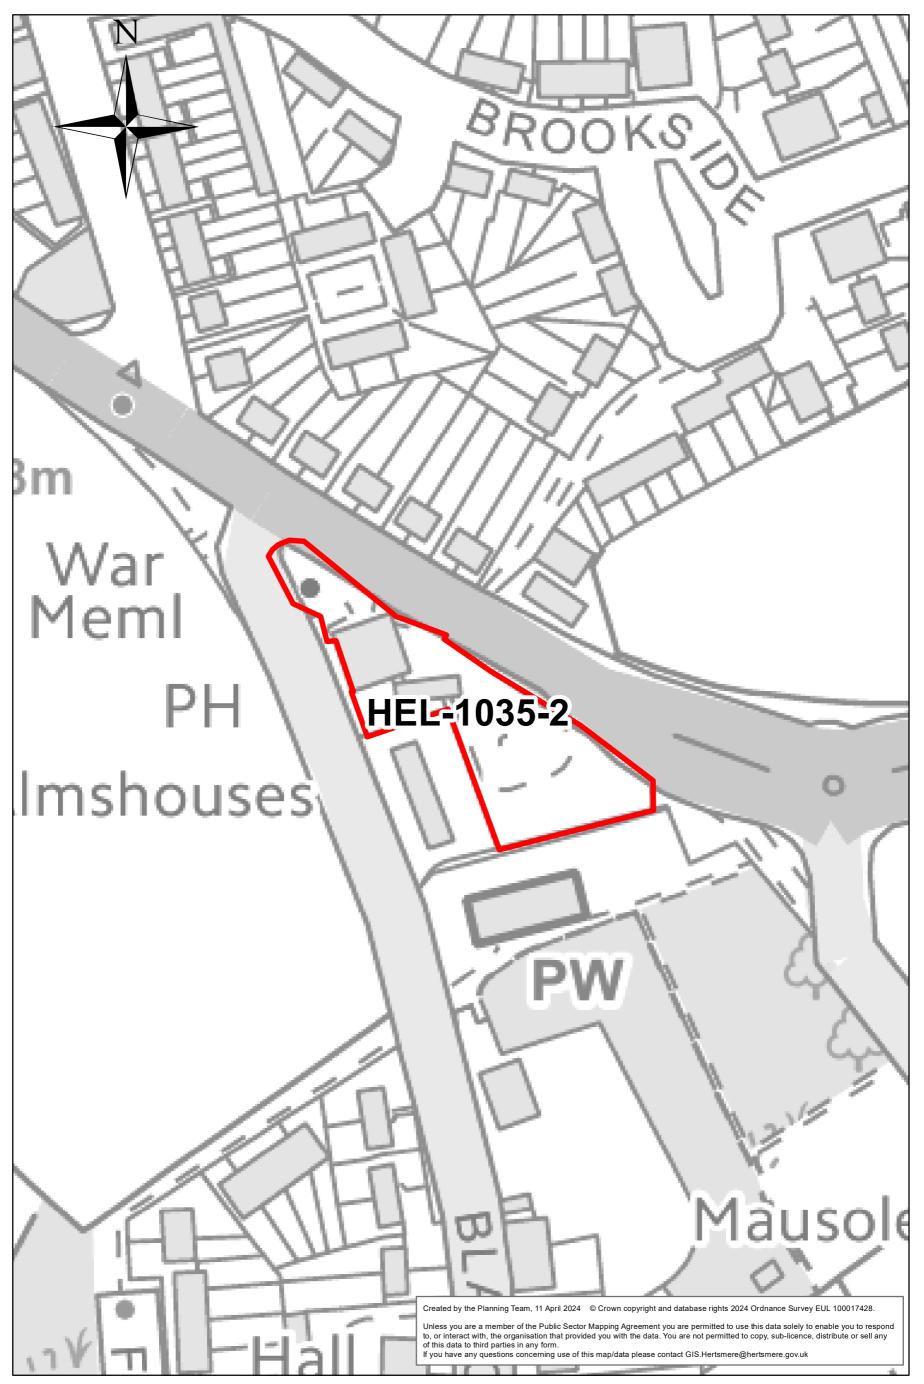

# Site: HEL-0173-2 Location: Land at Greyhound Lane, South Mimms





# Site: HEL-0385c Location: Popes Farm, South Mimms





# Site: HEL-1035-2 Location: The White Hart, St Albans Road



#### 0 0.015 0.03 0.045 0.06 Miles

### Site: HEL205 Location: Land at Town Farm





# Site: HEL228a Location: Land North of St Albans Road (site 1)





# Site: HEL228b Location: Land north of St Albans Road (site 2)





Site: HEL254/255 Location: Land r/o Altus, 4 Blanche Lane (west & east)





# Site: HEL320

Location: Land Formerly Part of Earl and Cross Keys Farm (North



0 0.02 0.04 0.06 0.08

# Site: HEL321 Location: Land Formerly Part of Earl and Cross Keys Farm (south)



#### 0 0.045 0.09 0.135 0.18 Miles

## Site: HEL385a Location: South Mimms area I&O southern plot





## Site: HEL385b Location: South Mimms area I&O western plot





### Site: HEL504 Location: East of St Albans Road





# Site: HEL516 Location: South of Greyhound Lane