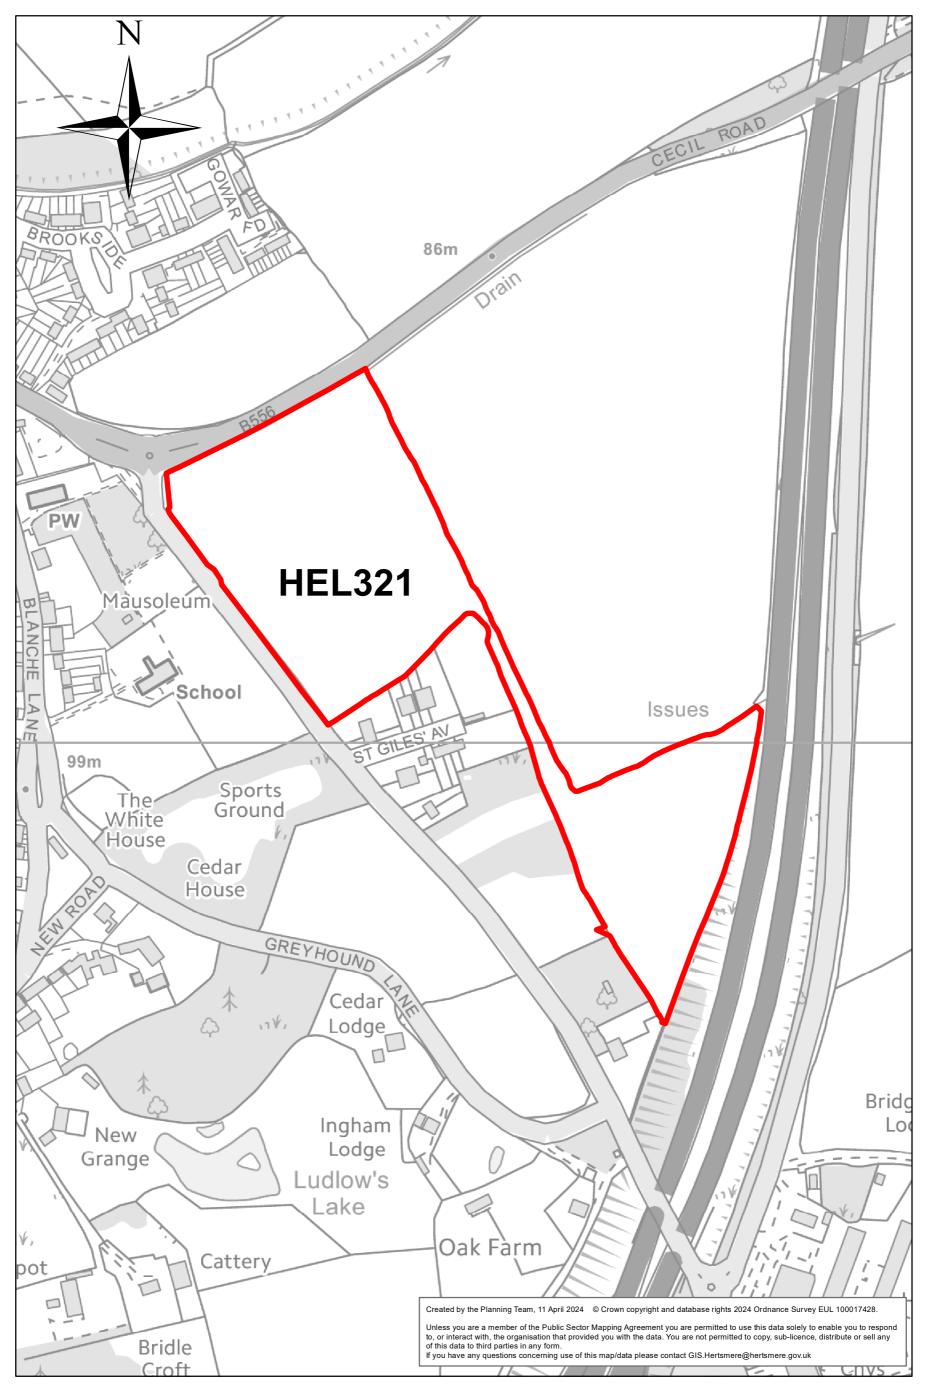

# Site: HEL-0173-2 Location: Land at Greyhound Lane, South Mimms





# Site: HEL-0385c Location: Popes Farm, South Mimms





# Site: HEL-1035-2 Location: The White Hart, St Albans Road



#### 0 0.015 0.03 0.045 0.06 Miles

### Site: HEL205 Location: Land at Town Farm





# Site: HEL228a Location: Land North of St Albans Road (site 1)





# Site: HEL228b Location: Land north of St Albans Road (site 2)





Site: HEL254/255 Location: Land r/o Altus, 4 Blanche Lane (west & east)





# Site: HEL320

Location: Land Formerly Part of Earl and Cross Keys Farm (North



0 0.02 0.04 0.06 0.08

# Site: HEL321 Location: Land Formerly Part of Earl and Cross Keys Farm (south)



#### 0 0.045 0.09 0.135 0.18 Miles

## Site: HEL385a Location: South Mimms area I&O southern plot





## Site: HEL385b Location: South Mimms area I&O western plot





### Site: HEL504 Location: East of St Albans Road





# Site: HEL516 Location: South of Greyhound Lane