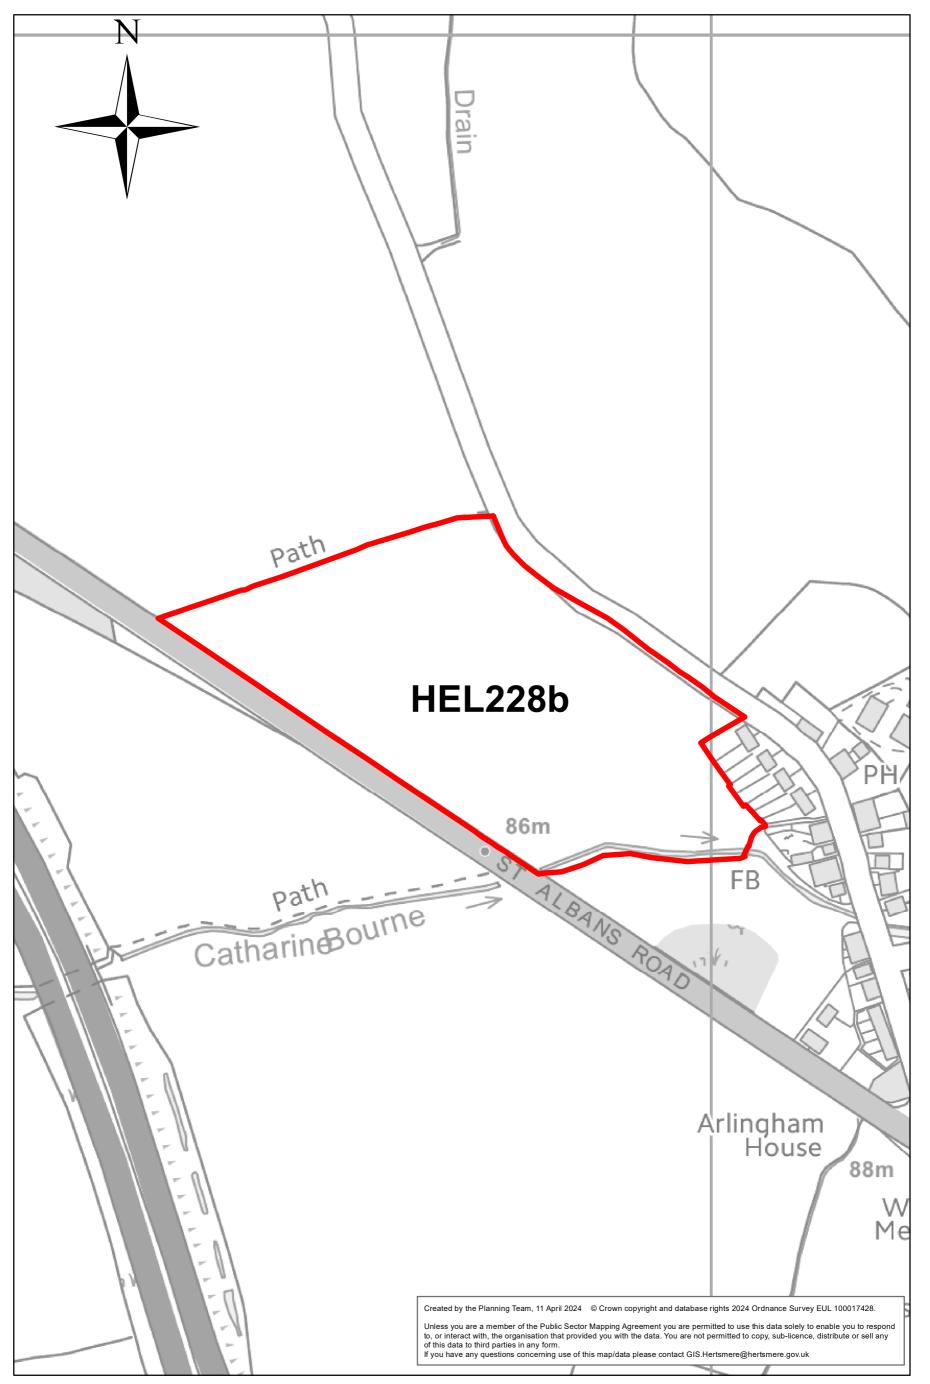

# Site: HEL228b Location: Land north of St Albans Road (site 2)

Site: HEL254/255 Location: Land r/o Altus, 4 Blanche Lane (west & east)