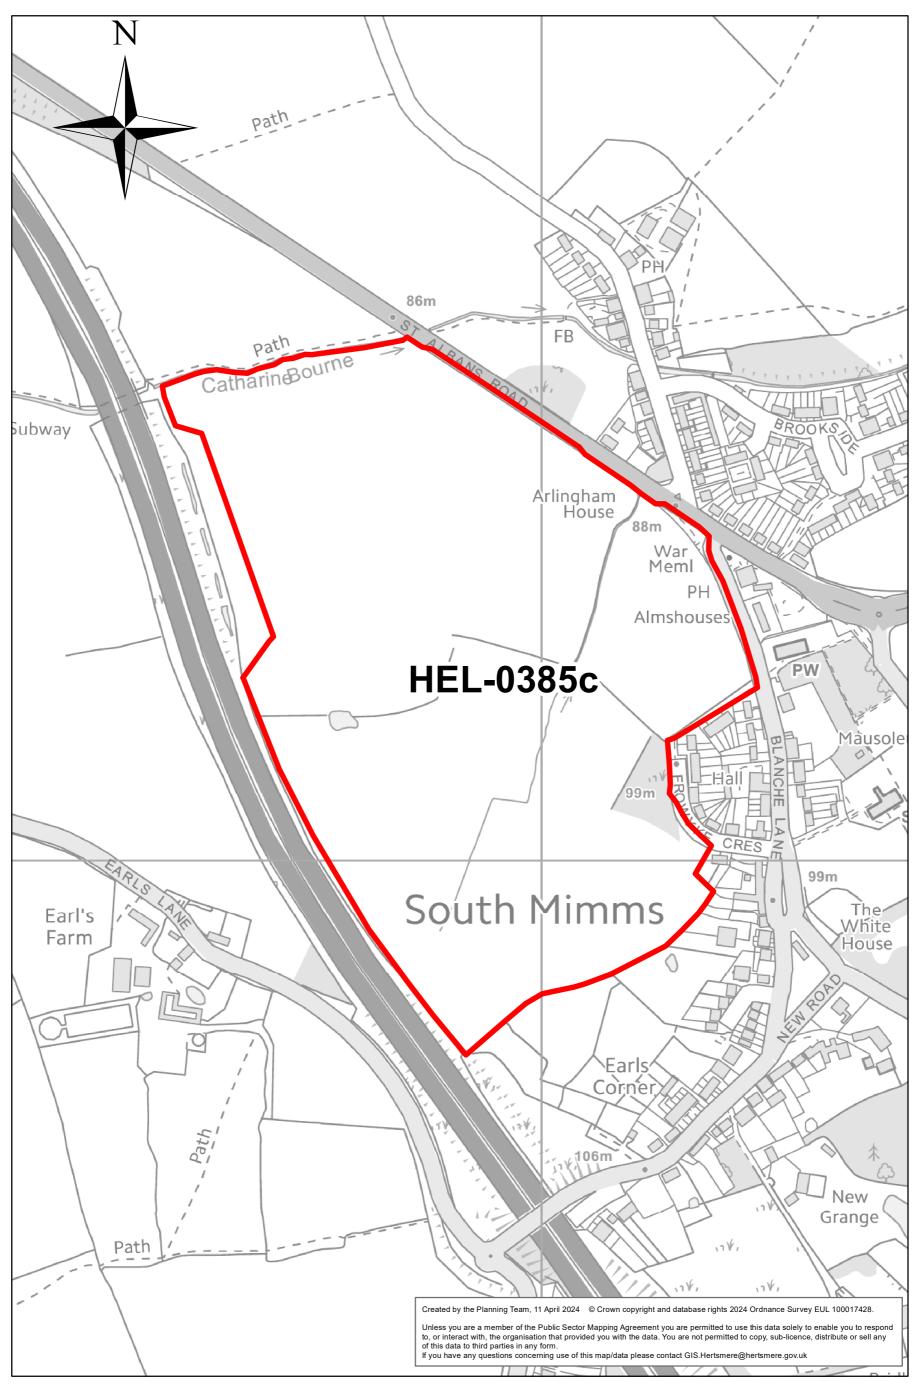

# Site: HEL-0173-2 Location: Land at Greyhound Lane, South Mimms





# Site: HEL-0385c Location: Popes Farm, South Mimms





# Site: HEL-1035-2 Location: The White Hart, St Albans Road



#### 0 0.015 0.03 0.045 0.06 Miles

### Site: HEL205 Location: Land at Town Farm





# Site: HEL228a Location: Land North of St Albans Road (site 1)





# Site: HEL228b Location: Land north of St Albans Road (site 2)





Site: HEL254/255 Location: Land r/o Altus, 4 Blanche Lane (west & east)





# Site: HEL320

Location: Land Formerly Part of Earl and Cross Keys Farm (North



0 0.02 0.04 0.06 0.08

# Site: HEL321 Location: Land Formerly Part of Earl and Cross Keys Farm (south)



#### 0 0.045 0.09 0.135 0.18 Miles

## Site: HEL385a Location: South Mimms area I&O southern plot





## Site: HEL385b Location: South Mimms area I&O western plot





### Site: HEL504 Location: East of St Albans Road





# Site: HEL516 Loca