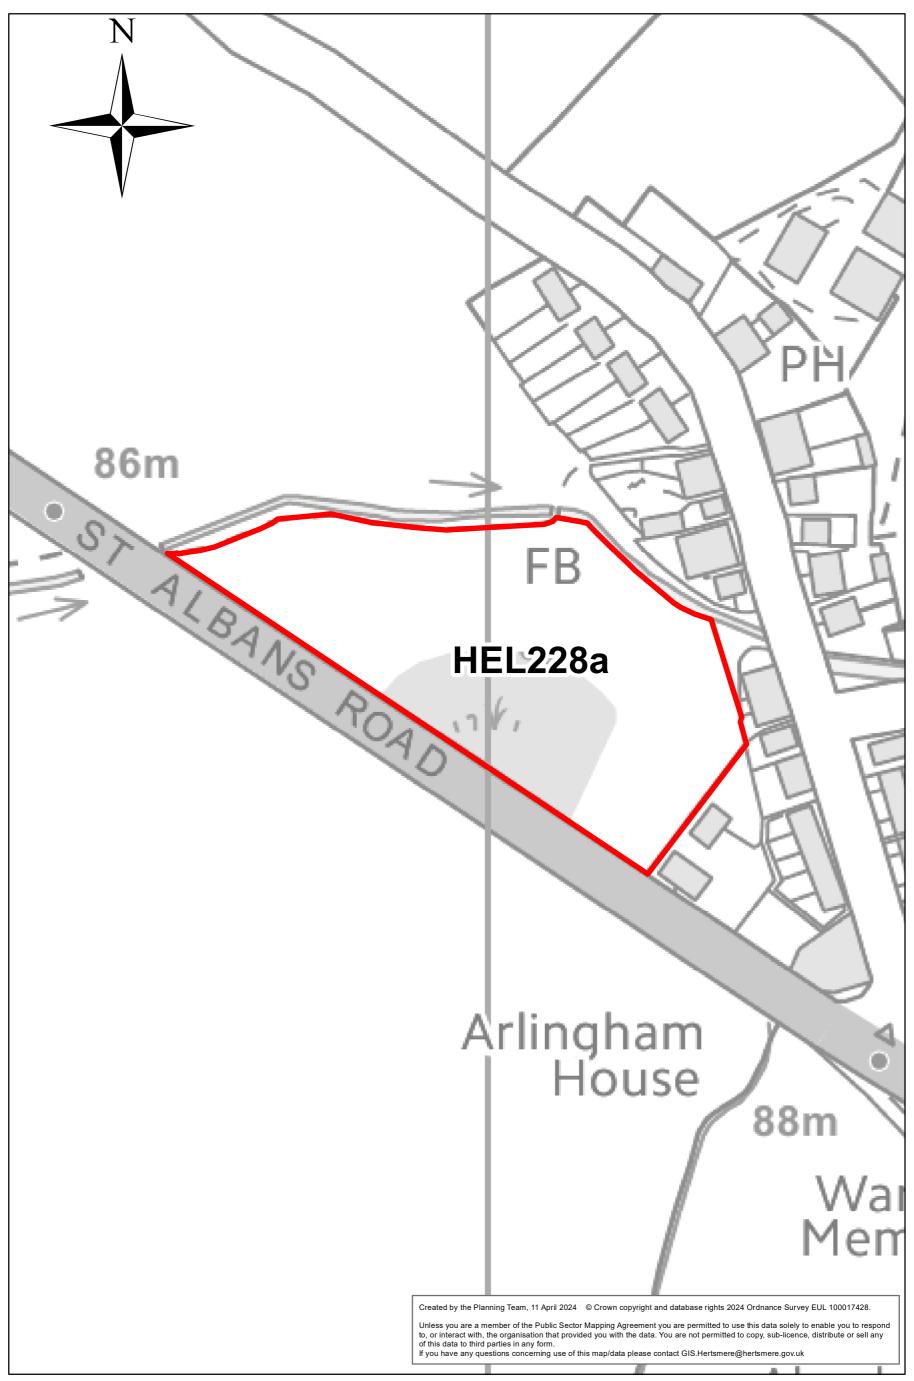

# Site: HEL-0173-2 Location: Land at Greyhound Lane, South Mimms





# Site: HEL-0385c Location: Popes Farm, South Mimms





# Site: HEL-1035-2 Location: The White Hart, St Albans Road



#### 0 0.015 0.03 0.045 0.06 Miles

### Site: HEL205 Location: Land at Town Farm





# Site: HEL228a Location: Land North of St Albans Road (site 1)





# Site: HEL228b Location: Land north of St Albans Road (site 2)





Site: HEL254/255 Location: Land r/o Altus, 4 Blanche Lane (west & east)





# Site: HEL320

Location: Land Formerly Part of Earl and Cross Keys Farm (North



0 0.02 0.04 0.06 0.08

# Site: HEL321 Location: Land Formerly Part of Earl and Cross Keys Farm (south)



#### 0 0.045 0.09 0.135 0.18 Miles

## Site: HEL385a Location: South Mimms area I&O southern plot





## Site: HEL385b Location: South Mimms area I&O western plot





### Site: HEL504 Location: East of St Albans Road





# Site: HEL516 Location: South of Greyhound Lane