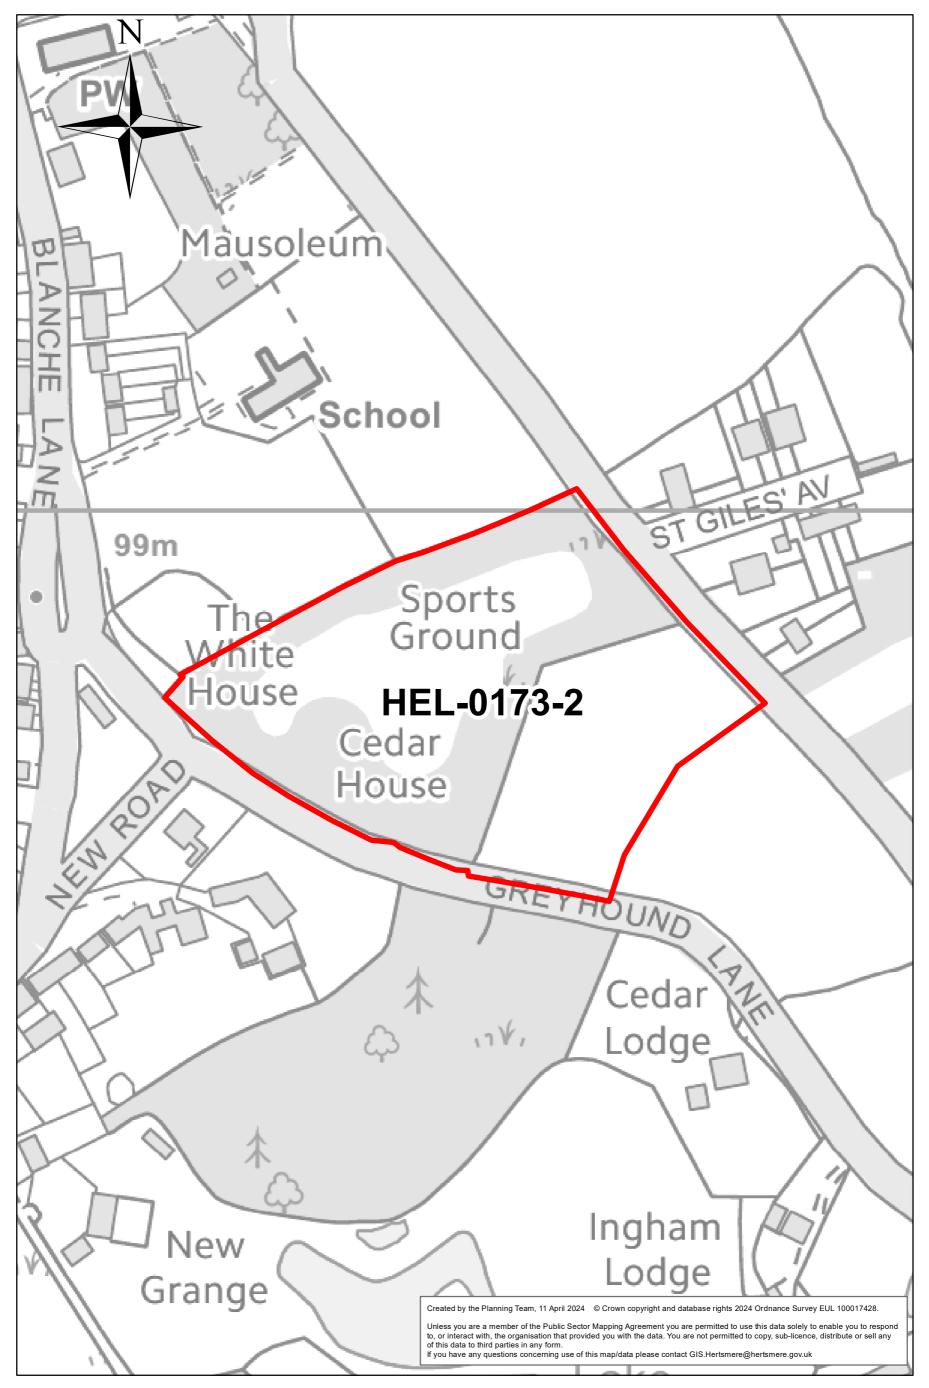

# Site: HEL-0173-2 Location: Land at Greyhound Lane, South Mimms





# Site: HEL-0385c Location: Popes Farm, South Mimms





# Site: HEL-1035-2 Location: The White Hart, St Albans Road



#### 0 0.015 0.03 0.045 0.06 Miles

### Site: HEL205 Location: Land at Town Farm





# Site: HEL228a Location: Land North of St Albans Road (site 1)





# Site: HEL228b Location: Land north of St Albans Road (site 2)





Site: HEL254/255 Location: Land r/o Altus, 4 Blanche Lane (west & east)





# Site: HEL320

Location: Land Formerly Part of Earl and Cross Keys Farm (North



0 0.02 0.04 0.06 0.08

# Site: HEL321 Location: Land Formerly Part of Earl and Cross Keys Farm (south)



#### 0 0.045 0.09 0.135 0.18 Miles

## Site: HEL385a Location: South Mimms area I&O southern plot





## Site: HEL385b Location: South Mimms area I&O western plot





### Site: HEL504