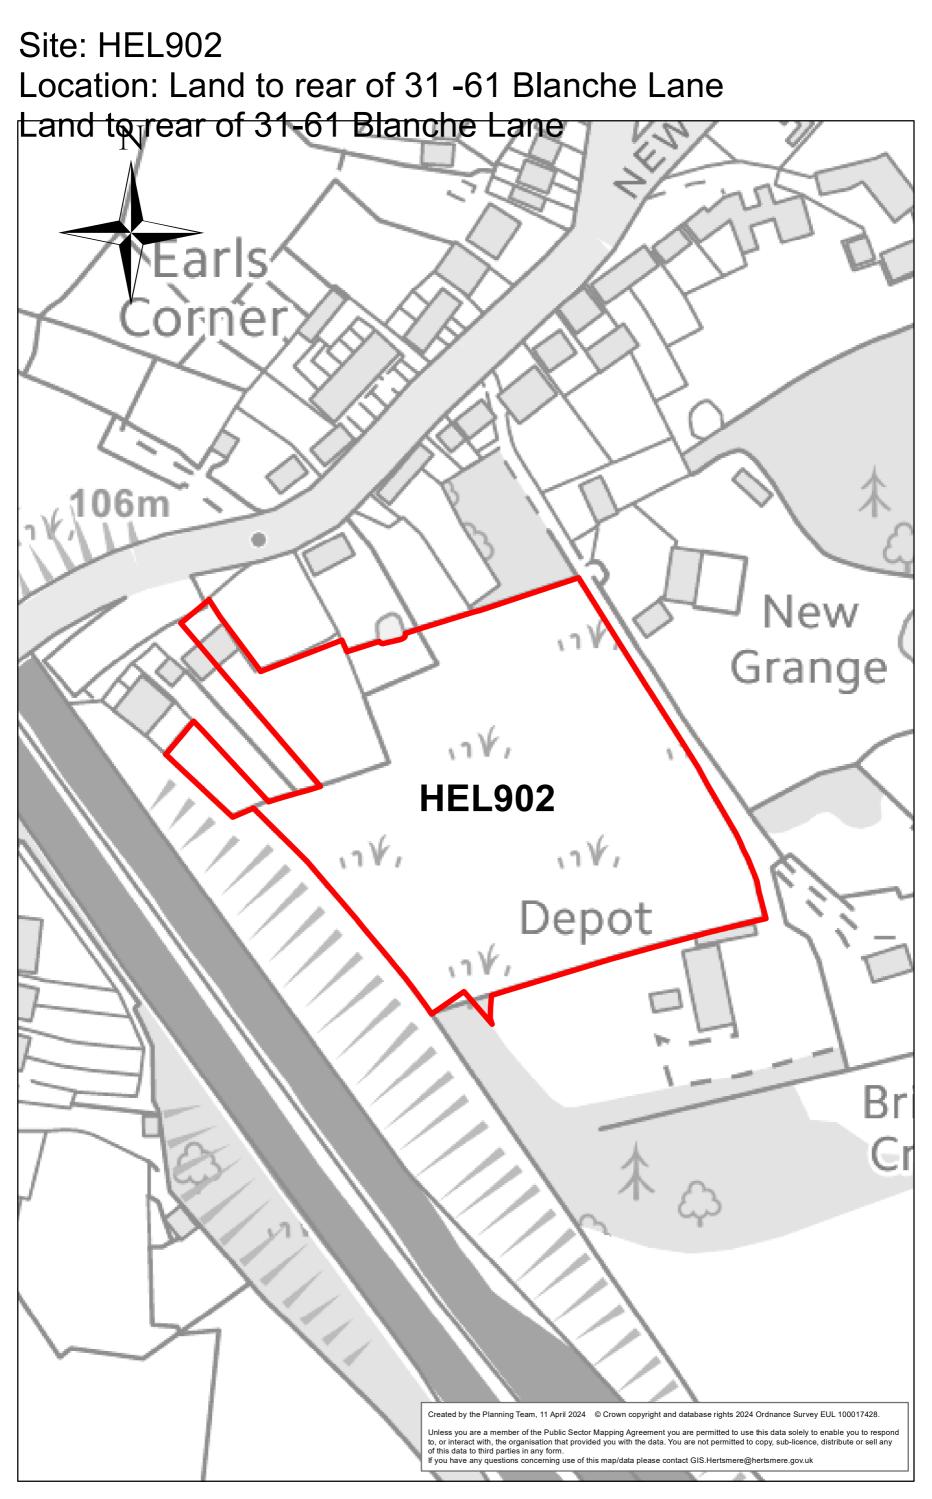

e White Hart, St Albans Road



#### 0 0.015 0.03 0.045 0.06 Miles

### Site: HEL205 Location: Land at Town Farm





# Site: HEL228a Location: Land North of St Albans Road (site 1)





# Site: HEL228b Location: Land north of St Albans Road (site 2)





Site: HEL254/255 Location: Land r/o Altus, 4 Blanche Lane (west & east)





# Site: HEL320

Location: Land Formerly Part of Earl and Cross Keys Farm (North



0 0.02 0.04 0.06 0.08

# Site: HEL321 Location: Land Formerly Part of Earl and Cross Keys Farm (south)



#### 0 0.045 0.09 0.135 0.18 Miles

## Site: HEL385a Location: South Mimms area I&O southern plot





## Site: HEL385b Location: South Mimms area I&O western plot





### Site: HEL504 Location: East of St Albans Road





# Site: HEL516 Location: South of Greyhound Lane