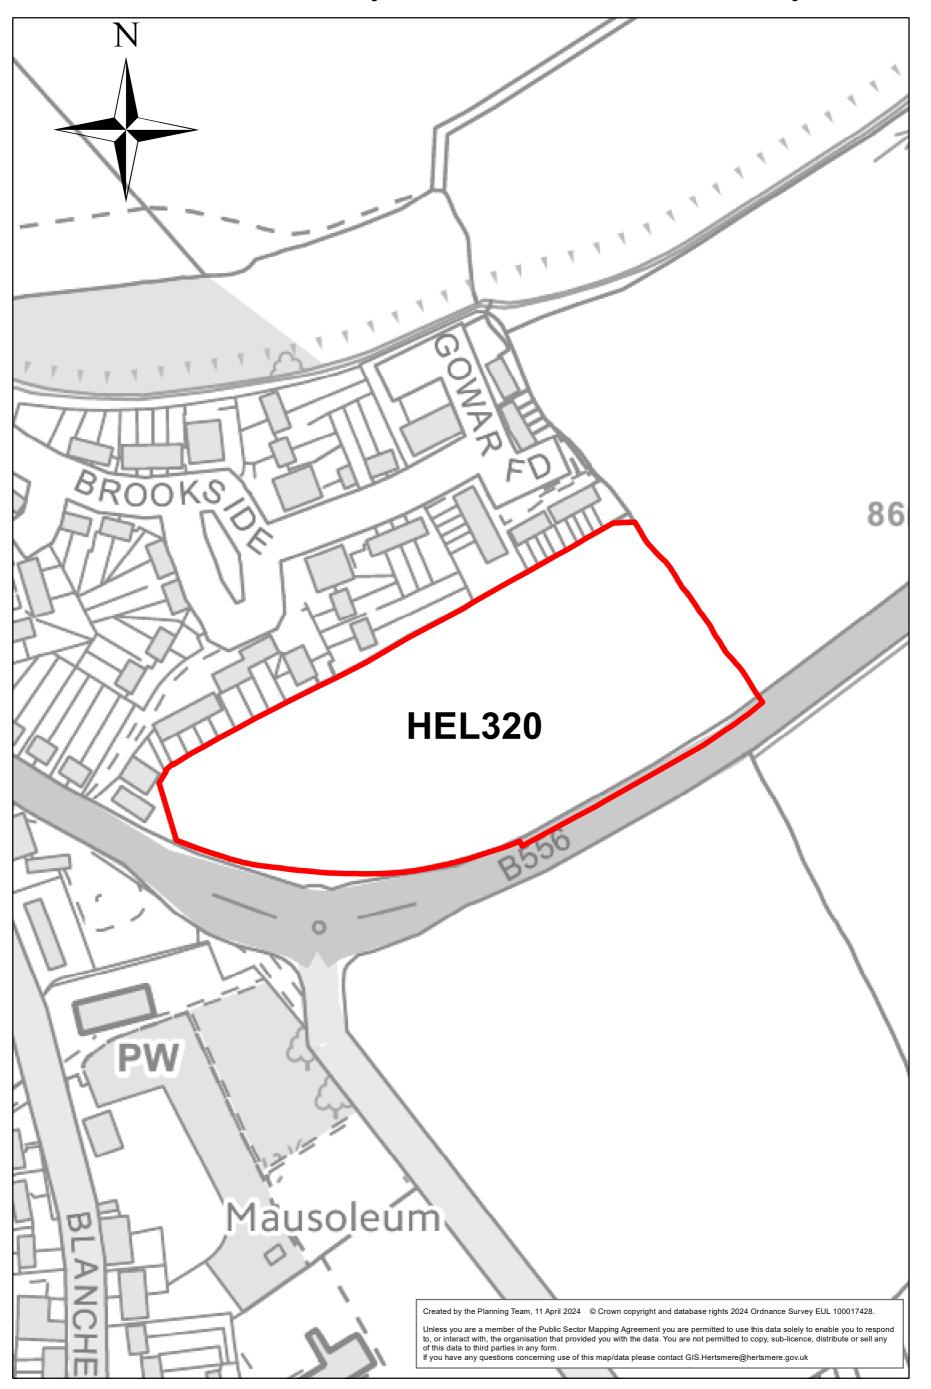

# Site: HEL-0173-2 Location: Land at Greyhound Lane, South Mimms





# Site: HEL-0385c Location: Popes Farm, South Mimms





# Site: HEL-1035-2 Location: The White Hart, St Albans Road



#### 0 0.015 0.03 0.045 0.06 Miles

### Site: HEL205 Location: Land at Town Farm





# Site: HEL228a Location: Land North of St Albans Road (site 1)





# Site: HEL228b Location: Land north of St Albans Road (site 2)





Site: HEL254/255 Location: Land r/o Altus, 4 Blanche Lane (west & east)





# Site: HEL320

Location: Land Formerly Part of Earl and Cross Keys Farm (North



0 0.02 0.04 0.06 0.08

# Site: HEL321 Location: Land Formerly Part of Earl and Cross Keys Farm (south)



#### 0 0.045 0.09 0.135 0.18 Miles

## Site: HEL385a Location: South Mimms area I&O southern plot





## Site: HEL385b Location: South Mimms area I&O western plot





### Site: HEL504 Location: East of St Albans Road





# Site: HEL516 Location: South of Greyhound Lane