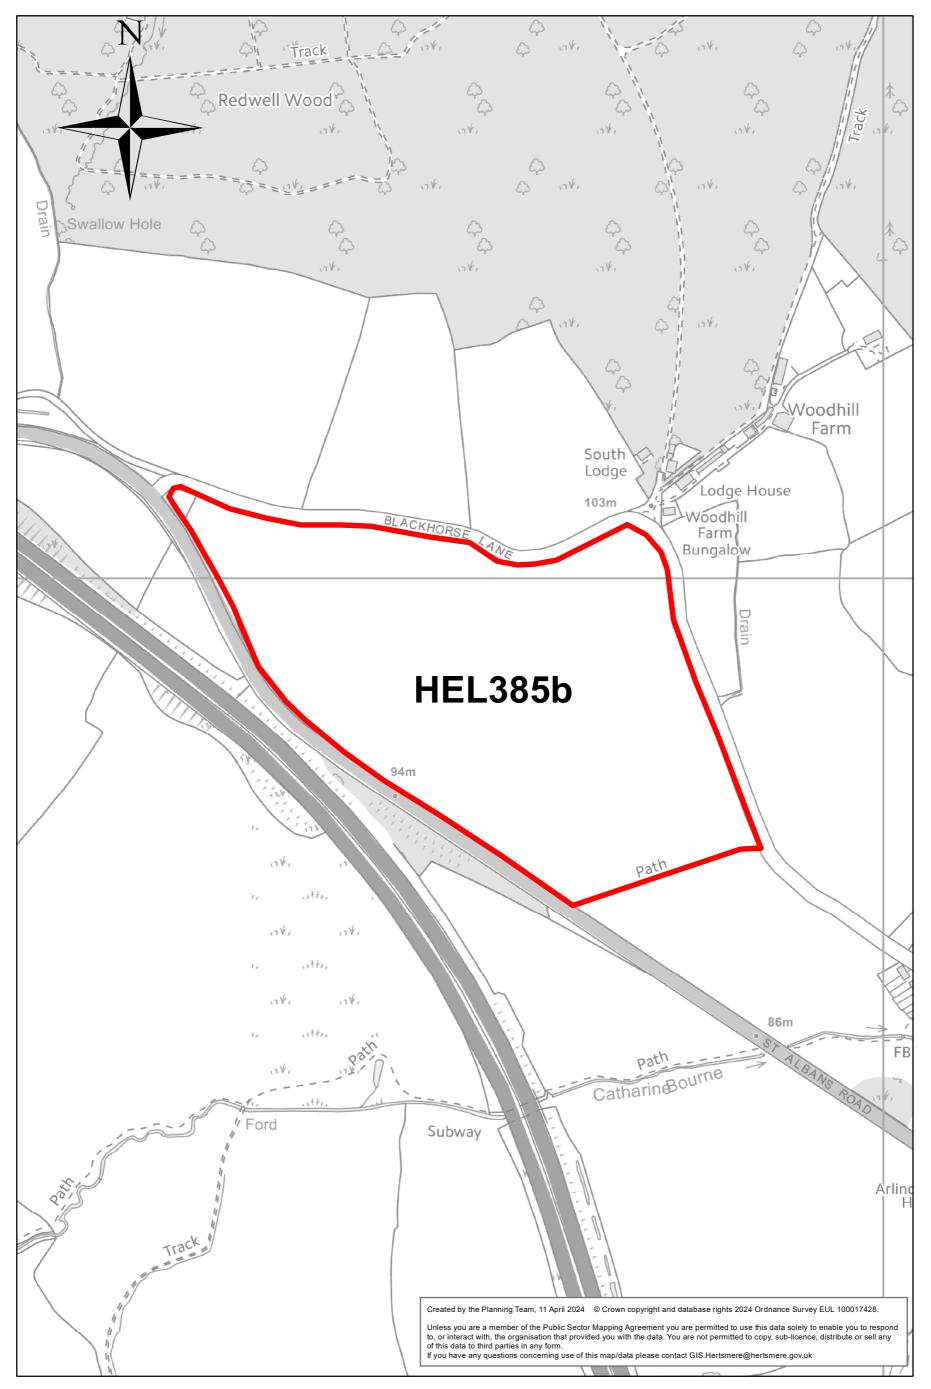

d Lane, South Mimms





# Site: HEL-0385c Location: Popes Farm, South Mimms





# Site: HEL-1035-2 Location: The White Hart, St Albans Road



#### 0 0.015 0.03 0.045 0.06 Miles

### Site: HEL205 Location: Land at Town Farm





# Site: HEL228a Location: Land North of St Albans Road (site 1)





# Site: HEL228b Location: Land north of St Albans Road (site 2)





Site: HEL254/255 Location: Land r/o Altus, 4 Blanche Lane (west & east)





# Site: HEL320

Location: Land Formerly Part of Earl and Cross Keys Farm (North



0 0.02 0.04 0.06 0.08

# Site: HEL321 Location: Land Formerly Part of Earl and Cross Keys Farm (south)



#### 0 0.045 0.09 0.135 0.18 Miles

## Site: HEL385a Location: South Mimms area I&O southern plot





## Site: HEL385b Location: South Mimms area I&O western plot





### Site: HEL504 Location: East of St Albans Road





# Site: HEL516 Location: South of Greyhound Lane