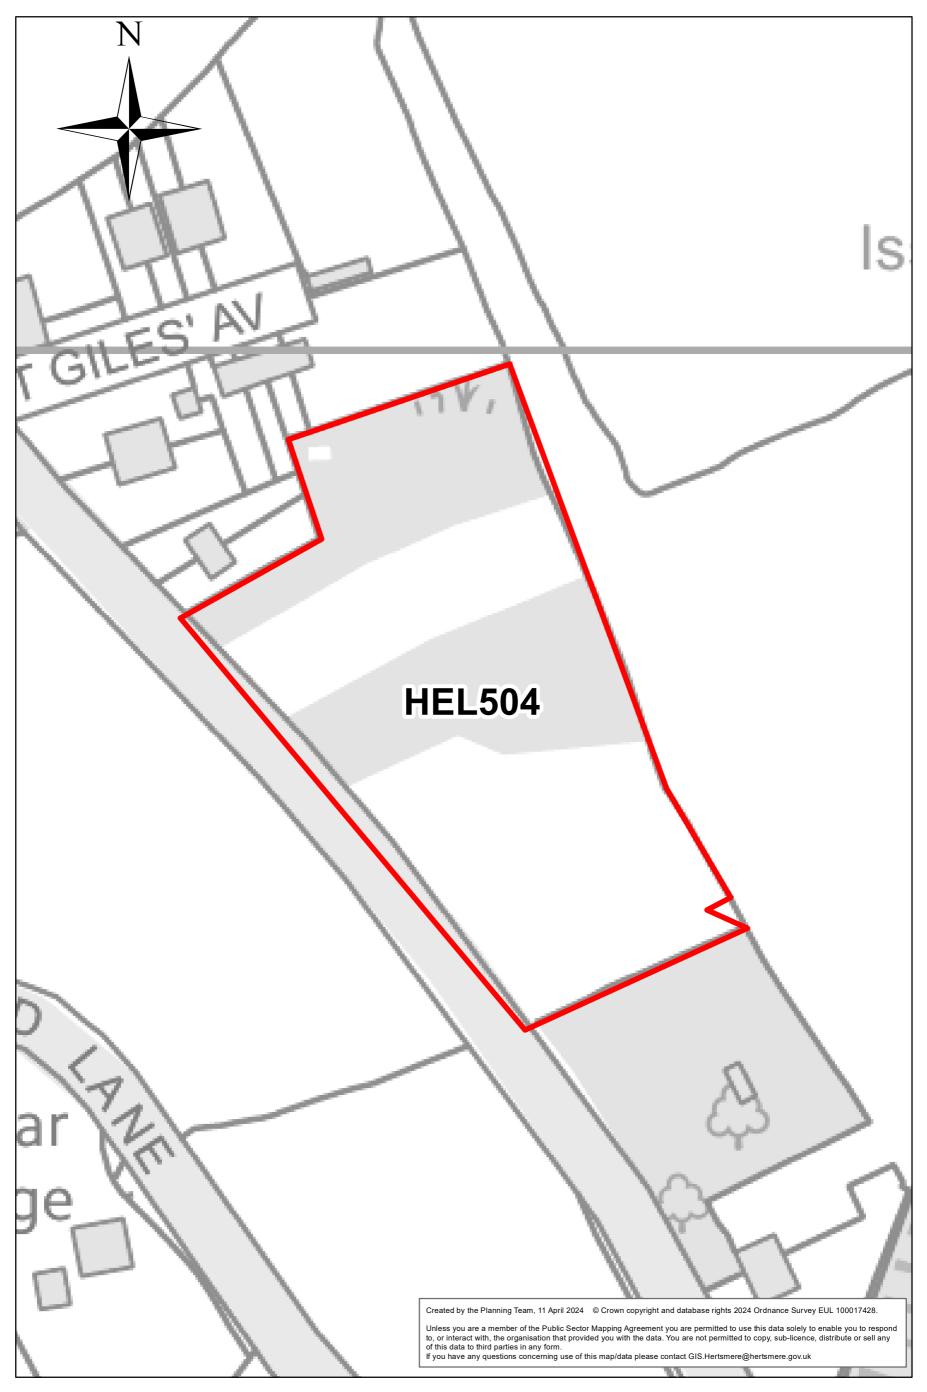

pes Farm, South Mimms





# Site: HEL-1035-2 Location: The White Hart, St Albans Road



#### 0 0.015 0.03 0.045 0.06 Miles

### Site: HEL205 Location: Land at Town Farm





# Site: HEL228a Location: Land North of St Albans Road (site 1)





# Site: HEL228b Location: Land north of St Albans Road (site 2)





Site: HEL254/255 Location: Land r/o Altus, 4 Blanche Lane (west & east)





# Site: HEL320

Location: Land Formerly Part of Earl and Cross Keys Farm (North



0 0.02 0.04 0.06 0.08

# Site: HEL321 Location: Land Formerly Part of Earl and Cross Keys Farm (south)



#### 0 0.045 0.09 0.135 0.18 Miles

## Site: HEL385a Location: South Mimms area I&O southern plot





## Site: HEL385b Location: South Mimms area I&O western plot





### Site: HEL504 Location: East of St Albans Road





# Site: HEL516 Location: South of Greyhound Lane