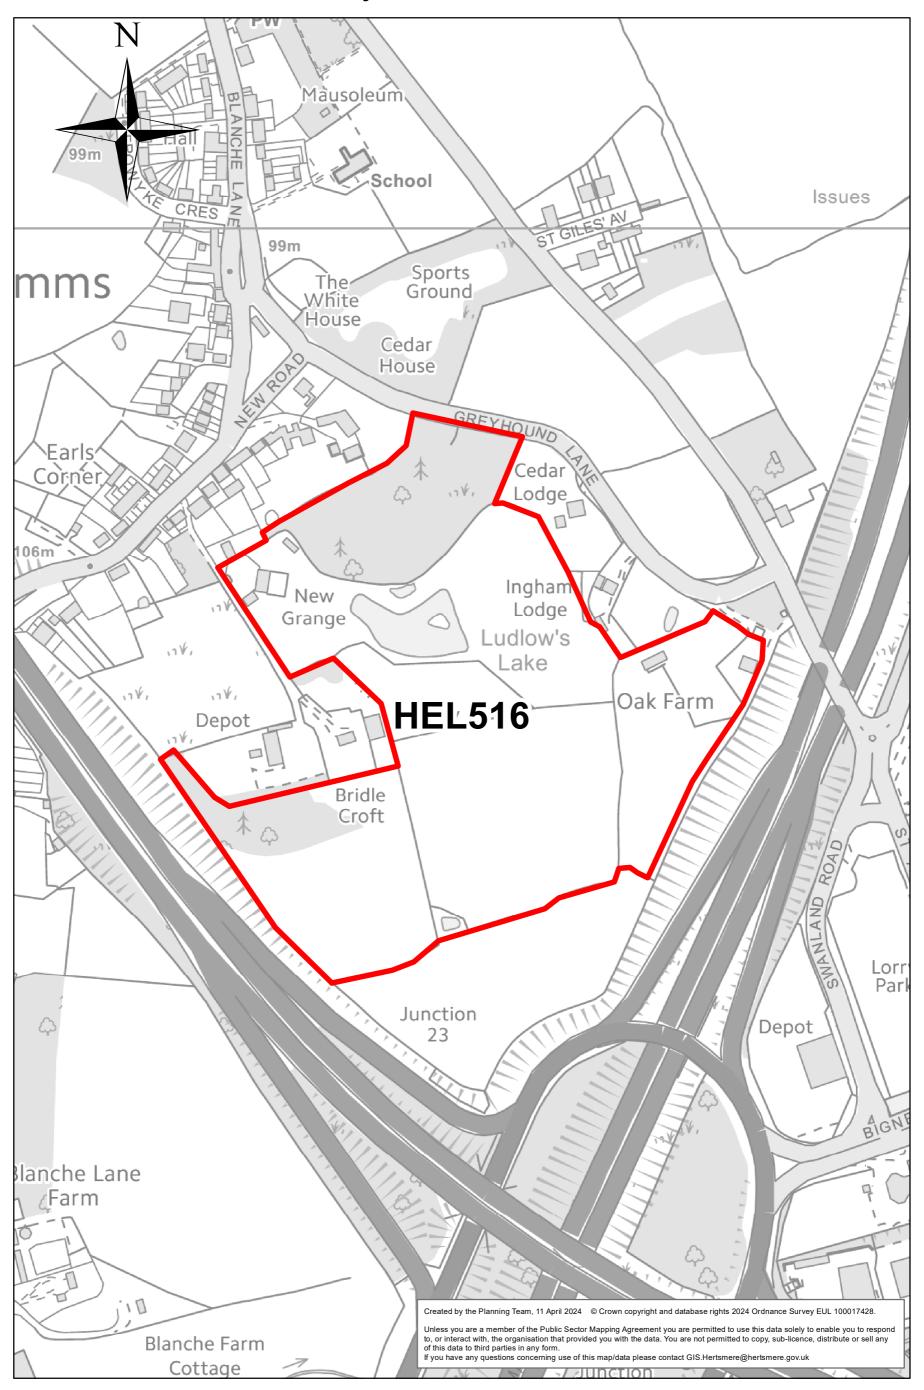

: The White Hart, St Albans Road



#### 0 0.015 0.03 0.045 0.06 Miles

### Site: HEL205 Location: Land at Town Farm





# Site: HEL228a Location: Land North of St Albans Road (site 1)





# Site: HEL228b Location: Land north of St Albans Road (site 2)





Site: HEL254/255 Location: Land r/o Altus, 4 Blanche Lane (west & east)





# Site: HEL320

Location: Land Formerly Part of Earl and Cross Keys Farm (North



0 0.02 0.04 0.06 0.08

# Site: HEL321 Location: Land Formerly Part of Earl and Cross Keys Farm (south)



#### 0 0.045 0.09 0.135 0.18 Miles

## Site: HEL385a Location: South Mimms area I&O southern plot





## Site: HEL385b Location: South Mimms area I&O western plot





### Site: HEL504 Location: East of St Albans Road





# Site: HEL516 Location: South of Greyhound Lane