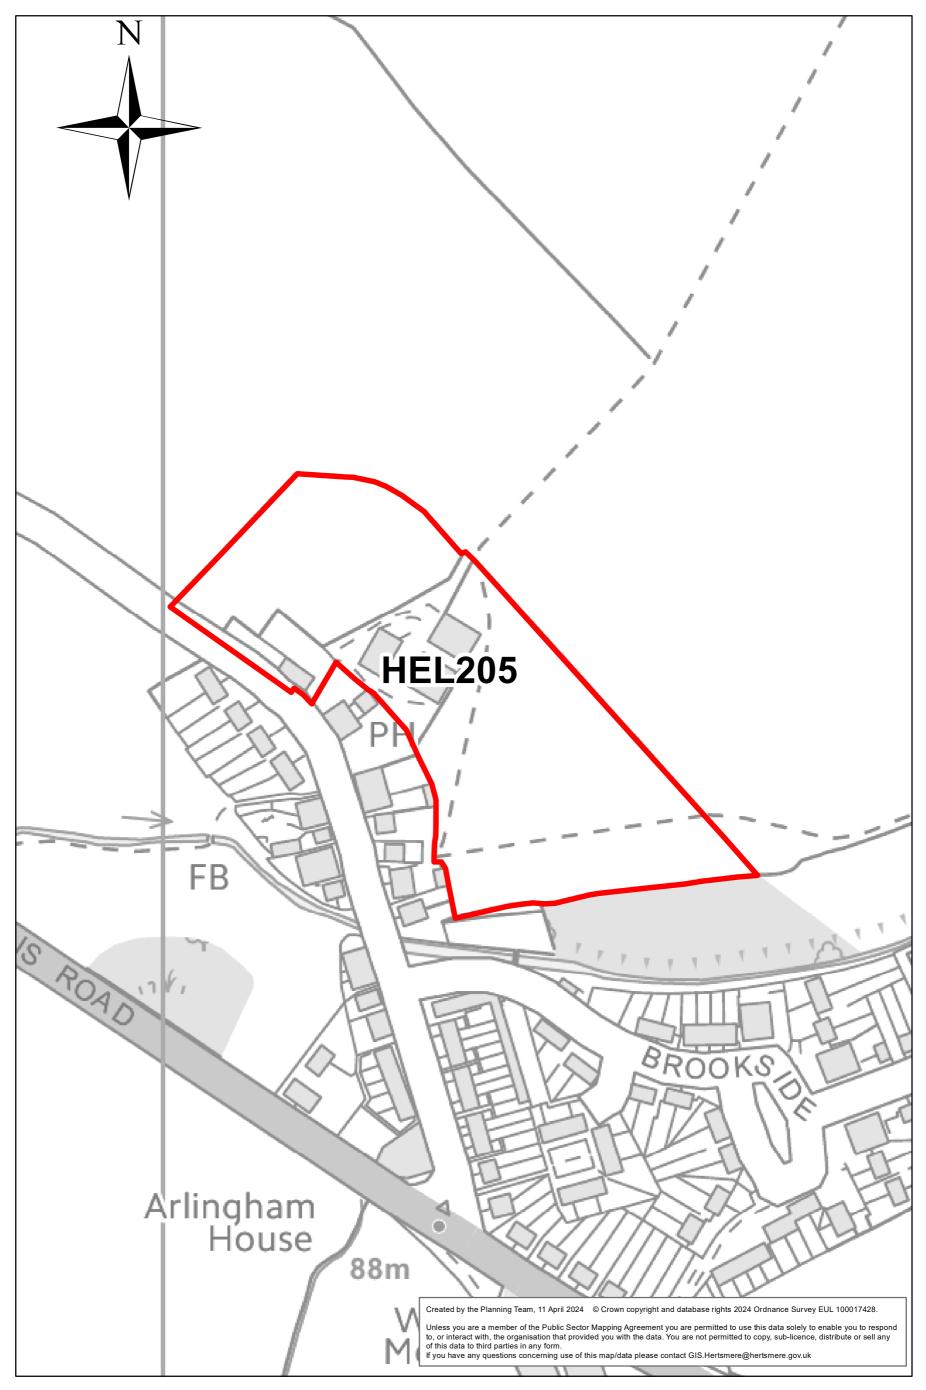

# Site: HEL-0173-2 Location: Land at Greyhound Lane, South Mimms





# Site: HEL-0385c Location: Popes Farm, South Mimms





# Site: HEL-1035-2 Location: The White Hart, St Albans Road



#### 0 0.015 0.03 0.045 0.06 Miles

### Site: HEL205 Location: Land at Town Farm





# Site: HEL228a Location: Land North of St Albans Road (site 1)





# Site: HEL228b Location: Land north of St Albans Road (site 2)





Site: HEL254/255 Location: Land r/o Altus, 4 Blanche Lane (west & east)





# Site: HEL320

Location: Land Formerly Part of Earl and Cross Keys Farm (North



0 0.02 0.04 0.06 0.08

# Site: HEL321 Location: Land Formerly Part of Earl and Cross Keys Farm (south)



#### 0 0.045 0.09 0.135 0.18 Miles

## Site: HEL385a Location: South Mimms area I&O southern plot





## Site: HEL385b Location: South Mimms area I&O western plot





### Site: HEL504 Location: East of St Albans Road





# Site: HEL516 Location: South of Greyhound Lane