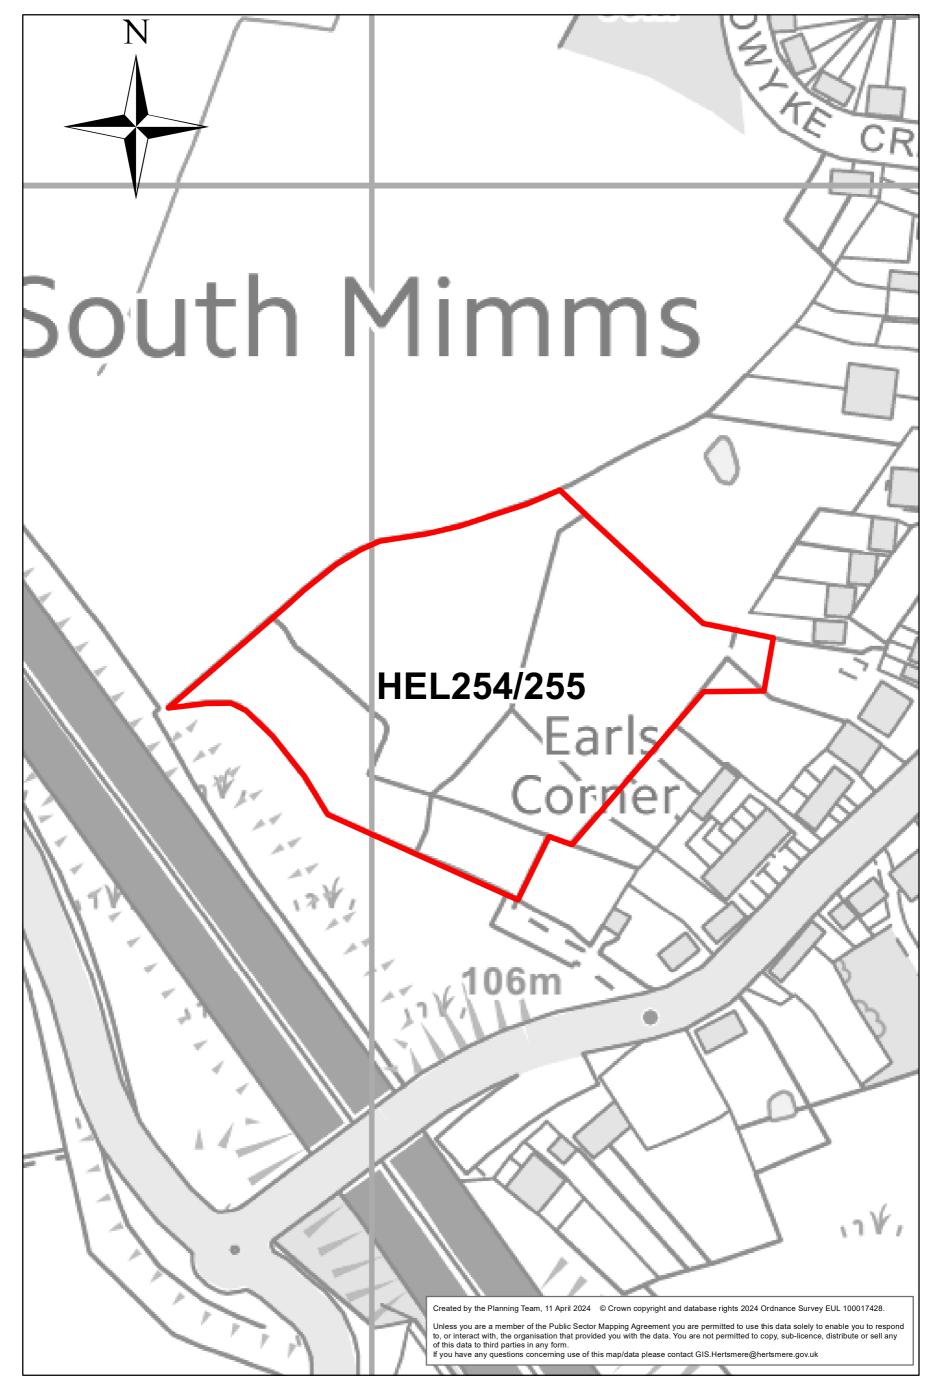

# Site: HEL228b Location: Land north of St Albans Road (site 2)

Site: HEL254/255 Location: Land r/o Altus, 4 Blanche Lane (west & east)