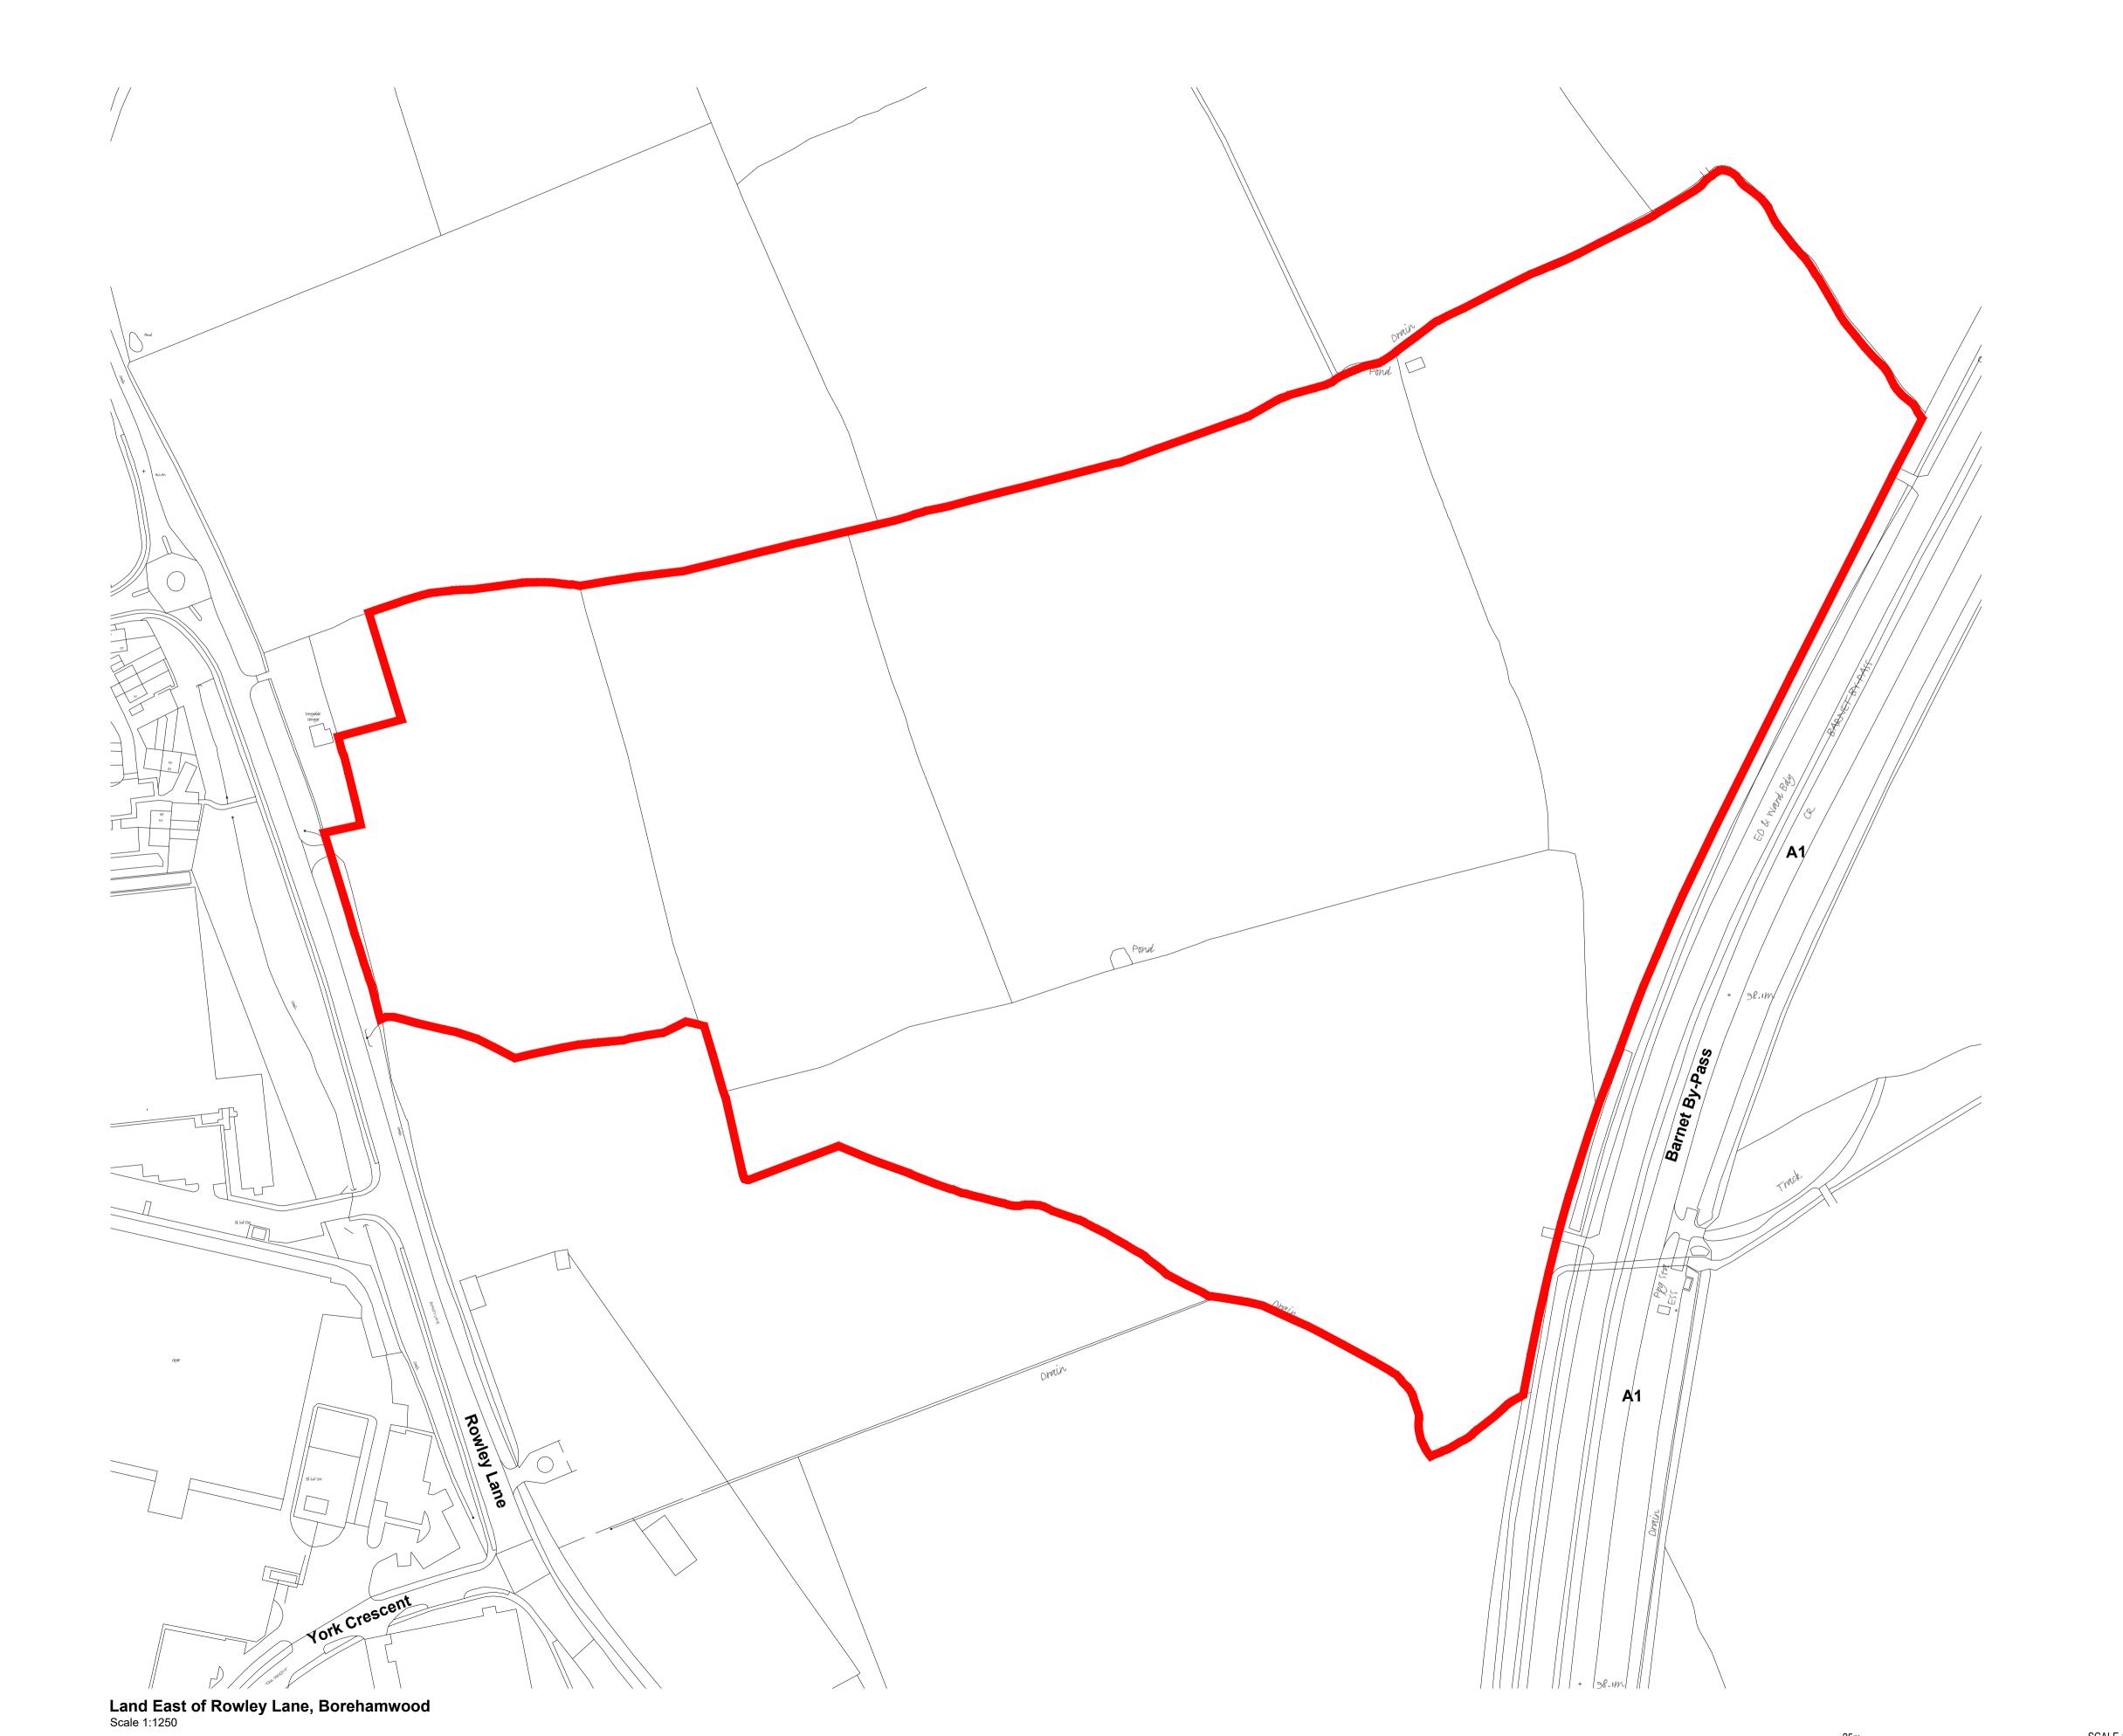

Site Boundary

A Initial issue AD GDM 17.03.20 rev amendments by ckd date

## Land East of Rowley Lane, Borehamwood Hertsmere Call for Employment Sites

|   | (0)              |   |             |  |
|---|------------------|---|-------------|--|
|   | Drawing Status:  |   | Feasibility |  |
|   | Drawn / Checked: |   | AD /GDM     |  |
|   | Date:            |   | 17.03.2021  |  |
|   | Scale:           |   | 1:1250 A1   |  |
|   | Drawing no:      |   | Revision:   |  |
| ) | 21043 F0004      | 1 | Α           |  |
|   |                  |   |             |  |