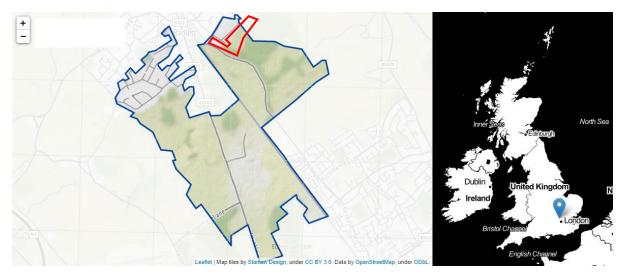

## Appendix JS1

Area Maps

### Appendix JS1: Area Maps

*Map 1:* Hertsmere Borough Council Administrative Area (population of 105,471 residents in 2020, ONS Population Estimates)

Source: https://findthatpostcode.uk/ [Accessed 8 June 2023]