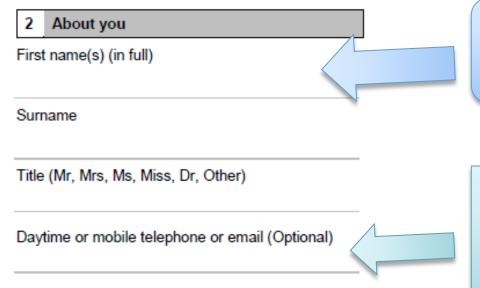

### Complete your details

Write your full name as you are registered.

Providing an email address and phone number helps us to contact you quickly to resolve any issues with your application.

If you provide an email address, we will use this to contact you for matters regarding your registration in future. You can contact us to opt out from its use at any time.