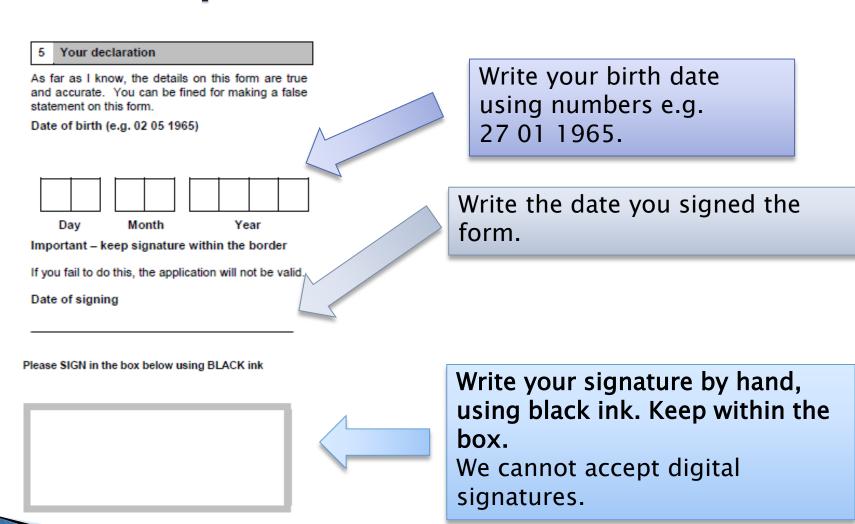

vote.

If you are not registered to vote, make an application

at: www.gov.uk/register-

to-vote

You can contact our office for a paper form.

### Complete your details



Write your full name as you are registered.

Providing an email address and phone number helps us to contact you quickly to resolve any issues with your application.

If you provide an email address, we will use this to contact you for matters regarding your registration in future. You can contact us to opt out from its use at any time.

#### Decide the duration



Complete these boxes if you would like your postal vote for a certain period of time e.g. until 12 12 2022. After this date your postal vote will automatically be cancelled.

# Decide where you want your ballot paper(s) sent



### Complete the declaration



## Submit your application before the deadline

The **deadline** to apply for a postal vote for the May 6 2021 Hertfordshire County Council and Police and Crime Commissioner elections is **5pm Tuesday 20th April 2021.** 

Your application must be received before this deadline for you to receive a postal vote for that election. If we receive your application after that deadline, we will process it for future elections but you will not be able to receive a postal vote for that election.

You can send a scan in PDF format of your completed application to:

elections@hertsmere.gov.uk

You can return forms by post to:

Electoral Services
Hertsmere Borough Council
Civic Offices
Elstree Way
Borehamwood
Herts
WD6 1WA

#### Contact us

If you need any further guidance please contact Hertsmere's E