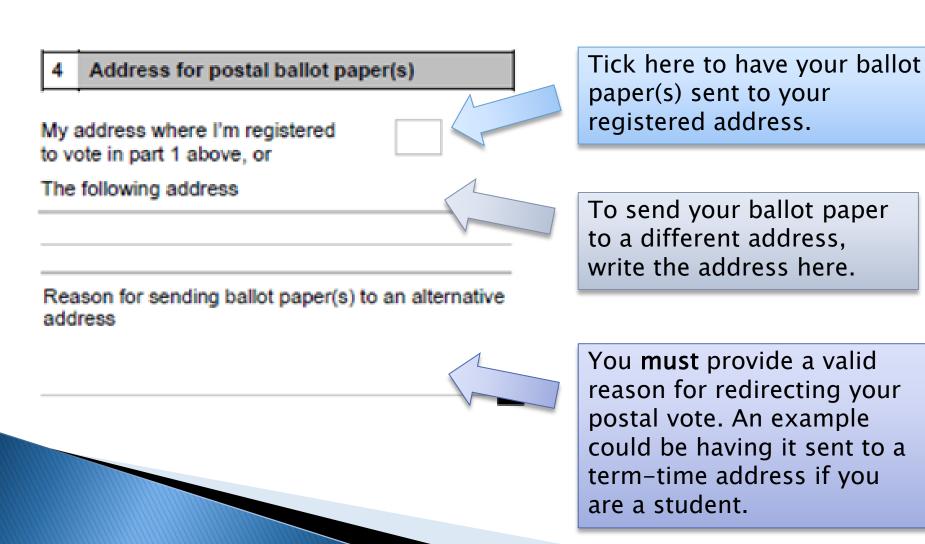

you are currently registered to vote.

If you are not registered to vote, make an application

at: www.gov.uk/register-

to-vote

You can contact our office for a paper form.

### Complete your details



Write your full name as you are registered.

Providing an email address and phone number helps us to contact you quickly to resolve any issues with your application.

If you provide an email address, we will use this to contact you for matters regarding your registration in future. You can contact us to opt out from its use at any time.

#### Decide the duration



Complete these boxes if you would like your postal vote for a certain period of time e.g. until 12 12 2022. After this date your postal vote will automatically be cancelled.

# Decide where you want your ballot paper(s) sent



### Complete the declaration



## Submit your application before the deadline

The **deadline** to apply for a postal vote for the May 6 2021 Hertfordshire County Council and Police and Crime Commissioner elections is **5pm Tuesday 20th April 2021.** 

Your application must be received before this deadline for you to receive a postal vote for that election. If we receive your application after that deadline, we will process it for future elections but you will not be able to receive a postal vote for that election.

You can send a scan in PDF format of your completed application to:

elections@hertsmere.gov.uk

You can return forms by post to:

Electoral Services
Hertsmere Borough Council
Civic Offices
Elstree Way
Borehamwood
Herts
WD6 1WA

#### Contact us

If you need any further guida