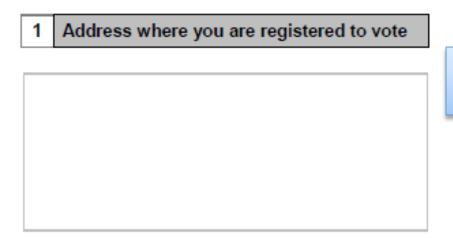

### Complete your address

Write the address at which you are currently registered to vote.

If you are not registered to vote, make an application

at: www.gov.uk/register-

to-vote

You can contact our office for a paper form.