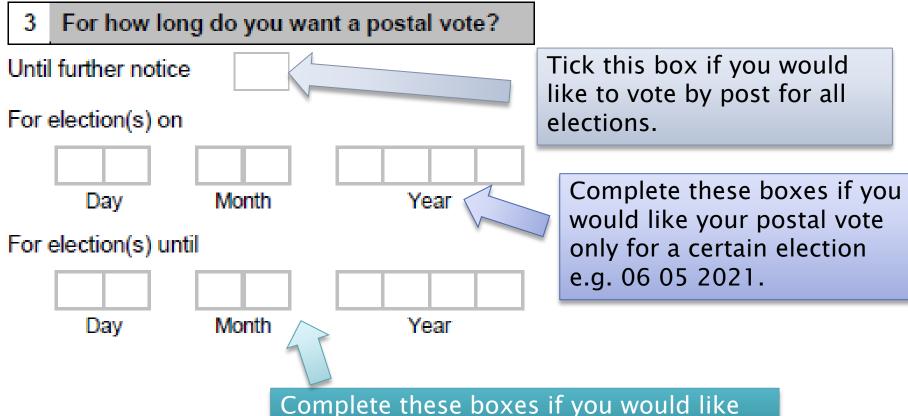

#### Decide the duration

Complete these boxes if you would like your postal vote for a certain period of time e.g. until 12 12 2022. After this date your postal vote will automatically be cancelled.