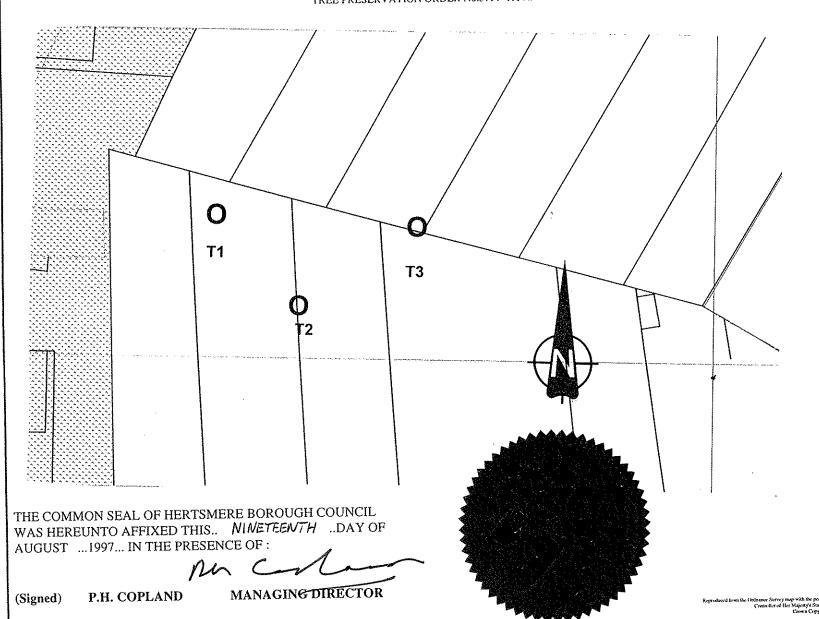

## TOWN AND COUNTRY PLANNING ACT 1990

Plan referred to in
THE HERTSMERE BOROUGH COUNCIL
(Plots 1-5 Land Adjacent to Anthorne Close, Potters Bar, Herts...)
TREE PRESERVATION ORDER No.379 / 1997...

| SCHEDULE OF TREES            |                    |
|------------------------------|--------------------|
| No                           | TYPE               |
|                              | ·                  |
|                              |                    |
| ar i                         | Dina               |
| T1<br>T2                     | Pine<br>Oak        |
| T3                           | Ash                |
|                              |                    |
|                              |                    |
|                              |                    |
|                              |                    |
|                              |                    |
|                              |                    |
|                              |                    |
|                              |                    |
|                              |                    |
|                              |                    |
|                              |                    |
|                              |                    |
|                              |                    |
|                              |                    |
|                              |                    |
| Map R                        | ef. TL 258 019     |
| HERTSMERE                    |                    |
| BOROUGH COUNCIL              |                    |
| Civic Offices                |                    |
| Borehamwood<br>Herts WD6 1WA |                    |
| 110113 11120 11171           |                    |
|                              |                    |
|                              |                    |
| scale 1                      | : 500 DATE 18.8.97 |
|                              | P.J.B CHECKED      |
| DRAWING                      | √es                |