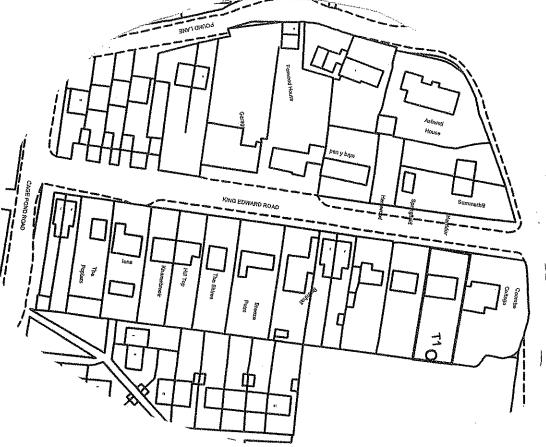

## TOWN AND COUNTRY PLANNING (TREES) REGULATIONS 1999

Plan referred to in
THE HERTSMERE (Harridor, King Edward Road, Shenley, Herts)
TREE PRESERVATION ORDER No 1076 / 2002

THE COMMON SEAL OF HERTSMERE BOROUGH COUNCIL WAS HEREUNTO AFFIXED THIS TWENTY SEVENTH DAY OF NOVEMBER 2002 IN THE PRESENCE OF:

HERTSMERE

Civic Offices Borehamwood Herts, WD6 1WA

TP 828

DATE 27,11,2002

CHECKED GH

No

T1

TYPE