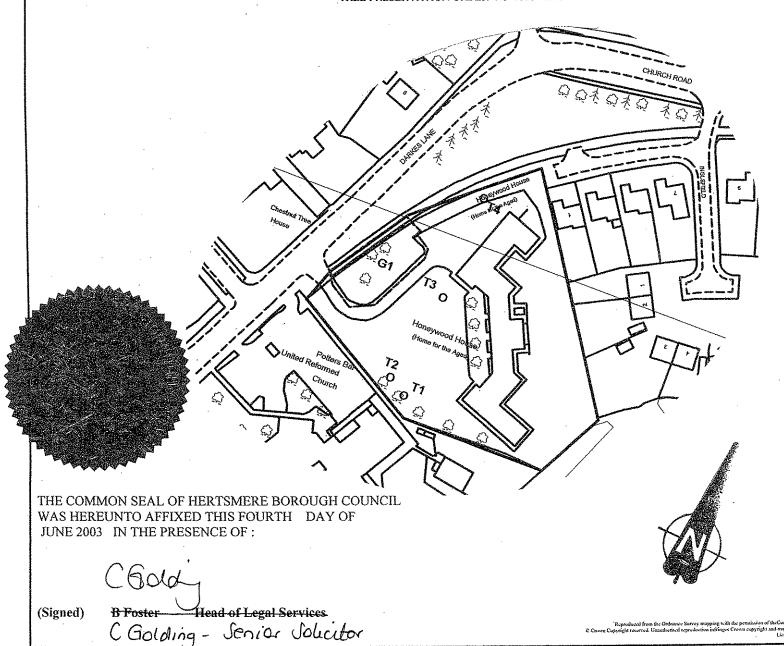

## TOWN AND COUNTRY PLANNING (TREES) REGULATIONS 1999

Plan referred to in

THE HERTSMERE (Honeywood House, Darkes Lane, Potters Bar, Herts)
TREE PRESERVATION ORDER No 1086 / 2003

|         | CHEDULE OF TREES                     |
|---------|--------------------------------------|
| No      | TYPE                                 |
|         |                                      |
|         |                                      |
| T1      | SYCAMORE                             |
| 11      | SICAMORE                             |
| T2      | HORSE CHESTNUT                       |
| Т3      | BIRCH                                |
| Т4      | WEEPING<br>WILLOW                    |
| G1      | 1 x HAWTHORN 2 x THUJA 2 x LEYLANDII |
|         | I A DILL Z. II. I                    |
|         |                                      |
|         |                                      |
|         |                                      |
|         |                                      |
|         |                                      |
|         |                                      |
|         |                                      |
|         |                                      |
|         |                                      |
|         |                                      |
|         |                                      |
|         | }                                    |
|         |                                      |
|         | 0.500                                |
| Map     | Ref. TL 2541,0197                    |
|         | HERTSMERE                            |
| В       | OROUGH COUNCIL                       |
|         | Civic Offices                        |
|         | Borehamwood                          |
|         | Herts. WD6 1WA                       |
| ·       | 1:1250 DATE 4.6.2003                 |
| DRAWN   | SW CH                                |
| DRAWING | No.                                  |