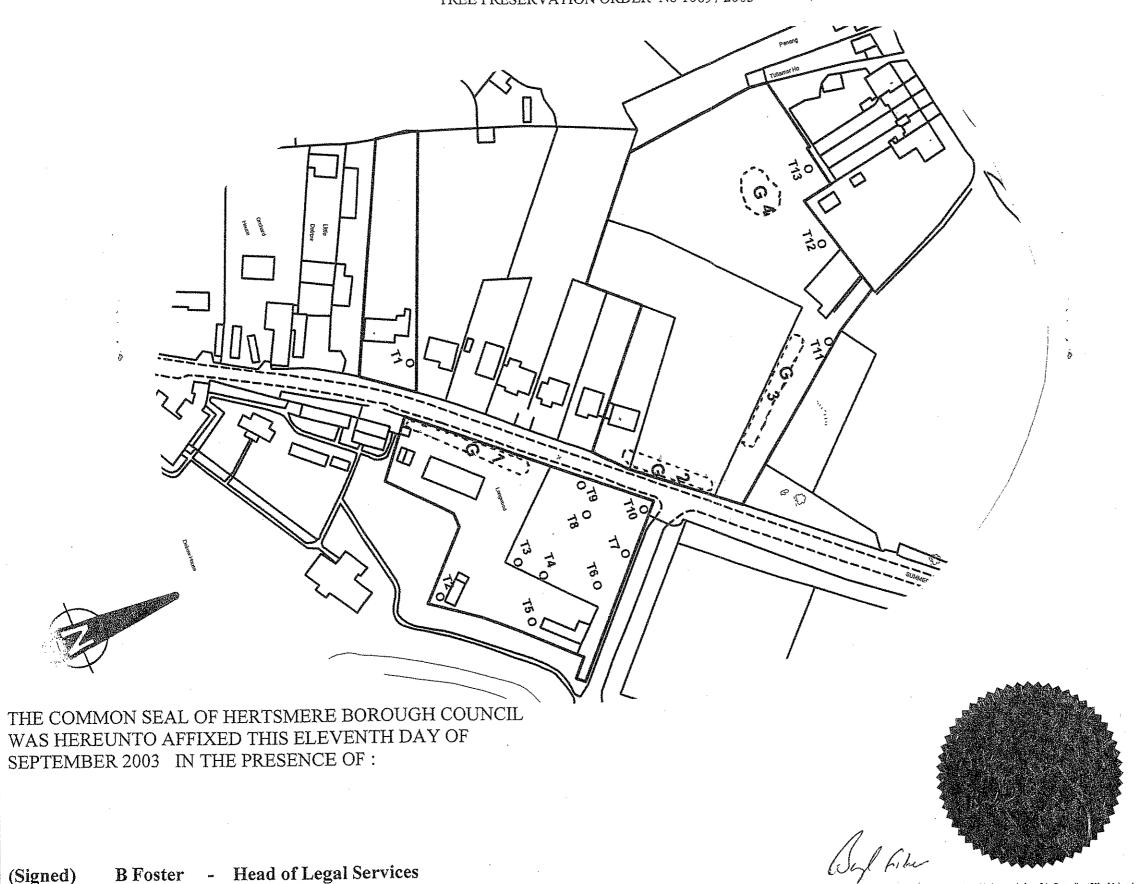

## TOWN AND COUNTRY PLANNING (TREES) REGULATIONS 1999

Plan referred to in
THE HERTSMERE (Summerhouse Lane, Aldenham, Herts) TREE PRESERVATION ORDER No 1089 / 2003

(Signed)

| SCHEDULE OF TREES                                                  |                                                                                                              |
|--------------------------------------------------------------------|--------------------------------------------------------------------------------------------------------------|
| No                                                                 | TYPE                                                                                                         |
| T1 T2 T3 T4 T5 T6 T7 T8 T9 T10 T11 T12 T13                         | ASH PINE SYCAMORE PINE SYCAMORE SYCAMORE SYCAMORE MONKEY PUZZLE EUCALYPTUS YEW SYCAMORE OAK MAGNOLIA ROBINIA |
| G1                                                                 | 10 X YEW                                                                                                     |
| G2                                                                 | 8 X SYCAMORE 1 PINE 1 ASH 1 LIME 1 BEECH                                                                     |
| G3                                                                 | 5 X MULTI-<br>STEMMED LIMES                                                                                  |
| G4                                                                 | 3 X BIRCH                                                                                                    |
|                                                                    |                                                                                                              |
| Map Ref. TQ 1424,9754                                              |                                                                                                              |
| HERTSMERE BOROUGH COUNCIL Civic Offices Borehamwood Herts. WD6 1WA |                                                                                                              |
| SCALE 1:1250 DATE 15.9.2003                                        |                                                                                                              |