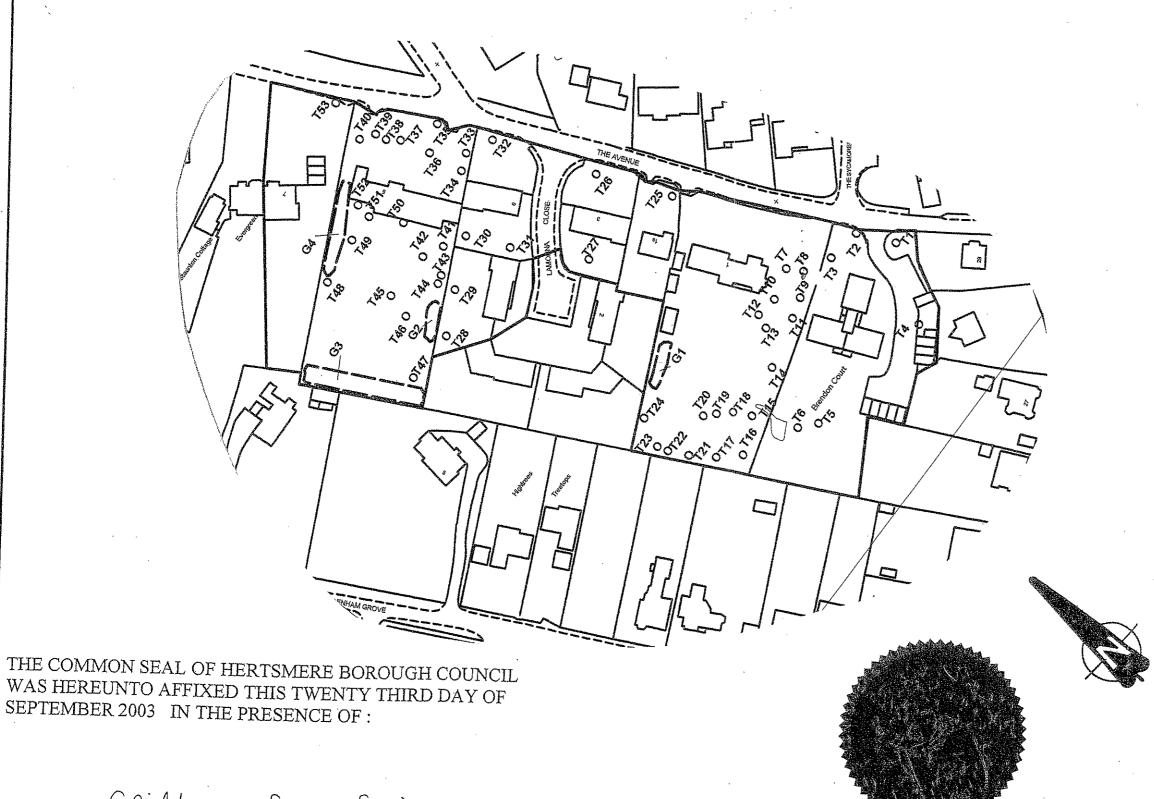

## TOWN AND COUNTRY PLANNING (TREES) REGULATIONS 1999

Plan referred to in

THE HERTSMERE (1-7 The Avenue, Brendon Court and 5 & 6 Lamorna Close, Radlett, Herts) TREE PRESERVATION ORDER No 1090 / 2003

B Foster Head of Legal Services

(Signed)

Civic Offices Borehamwood Herts. WD6 1WA 1:1250 SCALE

Reproduced from the Ordnance Survey mapping with the permission of the Controller of Her Majesty's Stationery Office. nance Survey mapping with the permission of unecontroller of the magesty's Statumery Critics, ised reproduction infringes Crown copyright and may lead to prosecution or civil proceedings.

Licence Number LA678239 Hertsmere, 2001.

TPO 1090/2003

Map Ref. TL 1672,0015

HERTSMERE BOROUGH COUNCIL

SCHEDULE OF TREES

LAWSON CYPRESS

ABIES GRANDIS

ATLANTIC CEDAR

MAPLE

MAPLE

OAK

OAK

OAK

OAK

CYPRESS

SORBUS

POPLAR

OAK

OAK

BEECH

BEECH

POPLAR POPLAR

ASH

BEECH

CHERRY SYCAMORE SILVER BIRCH SILVER BIRCH

BEECH

BEECH

ROWAN

SCOTS PINE

CYPRESS

MAPLE CYPRESS

**CYPRESS** 

CYPRESS

PURPLE PRUNUS

CEDAR

LIME

CEDAR

**CYPRESS** 

CYPRESS

CYPRESS

CEDAR

**CYPRESS** 

CYPRESS

2 X CYPRESS

22 X LIMES 16 X LIMES

POLAR

SCOTS PINE

SILVER BIRCH

2 X GOLDEN CYPRESS

CEDAR

SYCAMORE

FALSE ACACIA

SCARLET OAK

WILLOW CYPRESS SILVER BIRCH

Tl

T2 T3

T4 T5

T6

· T7 T8 T9

T10

T11

T12 T13

T14

T15

T16

T17

T18

T19

T20

T21

T23

- T24

T25

T26

T30

T31

T32

T33

T34

T35

T36

T38

T39

T40

T41

T42

T43

T44

T45

T46

T47

T48

T49

T50

T51

T52

T53

G1

G2

G3

SW DRAWN