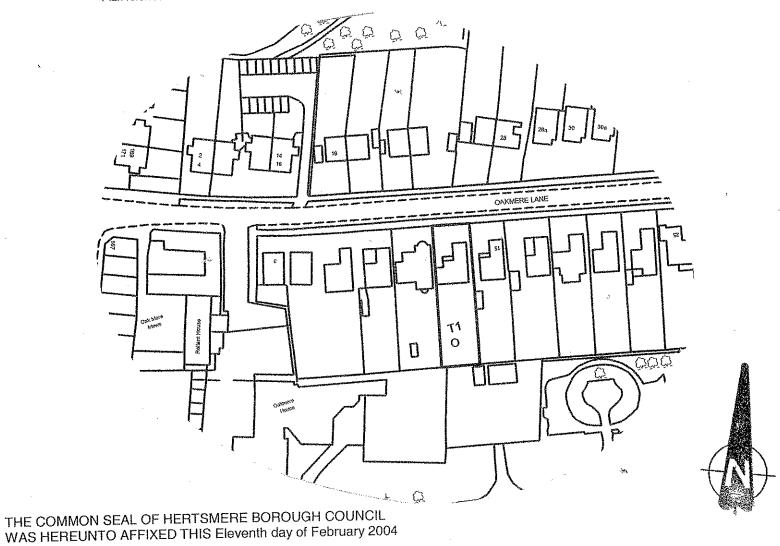

## TOWN AND COUNTRY PLANNING (TREES) REGULATIONS 1999

Plan referred to in THE HERTSMERE TREE PRESERVATION ORDER (13 Oakmere Lane, Potters Bar, Herts) No 5/2004

SCHEDULE OF TREES

No Type

T1 False Acacia

Map Ref: TL2633,0140

Hertsmere Borough Council Civic Offices Borehamwood Herts WD6 1WA

SCALE: 1:1250

DATE: 11/02/04

DRAWN BY: SW

CHECKED

DRAWING NUMBER: 5/2004

IN THE PRESENCE OF:

(Signed) BERYL FOSTER - HEAD OF LEGAL SERVICES

Reproduced from the Ordnance Survey mapping with the permission of the Controller of Her Majesty's Stationery Office.
© Crown Copyright reserved. Unauthorised reproduction infringes Crown copyright and may lead to prosecution or civil proceedings.
Licence Number LA078299 Herbaners. 2001.