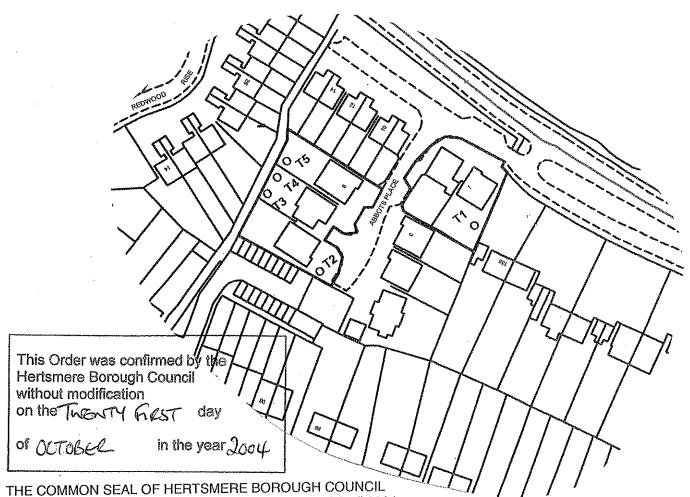

## **TOWN AND COUNTRY PLANNING (TREES) REGULATIONS 1999**

Plan referred to in THE HERTSMERE TREE PRESERVATION ORDER (Abbots Place, Borehamwood, Herts) No 14/2004

WAS HEREUNTO AFFIXED THIS Twenty Ninth day of April 2004

Licence Number LA078239 Hertsmere. 2001.

**SCHEDULE OF TREES** 

No Type

T1 Italian Cypress

T2 Ash

T3 Purple Plum

T4 Ash

T5 Ash

C. Golding Serior Solicitor

Map Ref: TQ 1956 9853

Hertsmere Borough Council Civic Offices Borehamwood Herts WD6 1WA

SCALE: 1:1250

DATE: 29/04/04

DRAWN BY: SW

CHECKED CH

DRAWING NUMBER: 14/2004