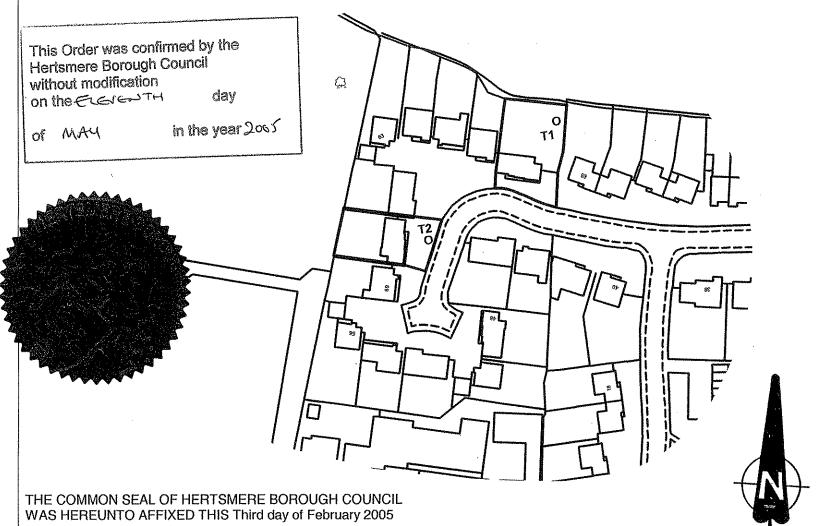

## **TOWN AND COUNTRY PLANNING (TREES) REGULATIONS 1999**

Plan referred to in THE HERTSMERE TREE PRESERVATION ORDER (55 and 67 Northlands, Potters Bar, Herts) No 3/2005

**SCHEDULE OF TREES** 

Type No

T1 Oak

Oak T2

Map Ref: TL 2657,0188

Hertsmere Borough Council Civic Offices Borehamwood Herts WD6 1WA

SCALE: 1:1250

DATE: 03/02/05

DRAWN BY: SW

CHECKED MG

DRAWING NUMBER: 3/2005