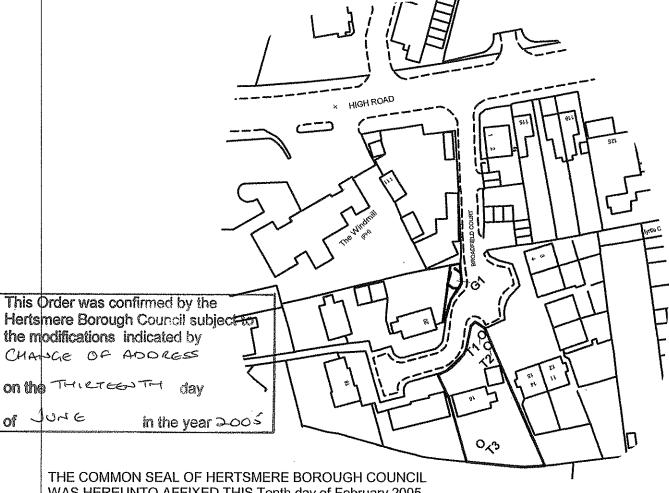

## **TOWN AND COUNTRY PLANNING (TREES) REGULATIONS 1999**

Plan referred to in THE HERTSMERE TREE PRESERVATION ORDER (Broadfield Court and 16 Broadfield Court, Bushey, Herts) No 4/2005

WAS HEREUNTO AFFIXED THIS Tenth day of February 2005

IN THE PRESENCE OF:

(Signed) Authorised Officer

Reproduced from the Ordnence Survey mapping with the permission of the Controller of Her Majesty's Stationery Office, © Crown Copyright reserved, Unauthorised reproduction infringes Crown copyright and may lead to presecution or civil proceedings.

## SCHEDULE OF TREES

Type No

T1 Ash

Sycamore **T2** 

**T3** Robinia

G1 1 no. Horse

Chestnut and 1 no.

Yew

Map Ref: TQ 1510,9378

Hertsmere Borough Council Civic Offices Borehamwood Herts WD6 1WA

SCALE: 1:1250

DATE: 10/02/2005

DRAWN BY: SW

CHECKED MWS

DRAWING NUMBER: 4/2005