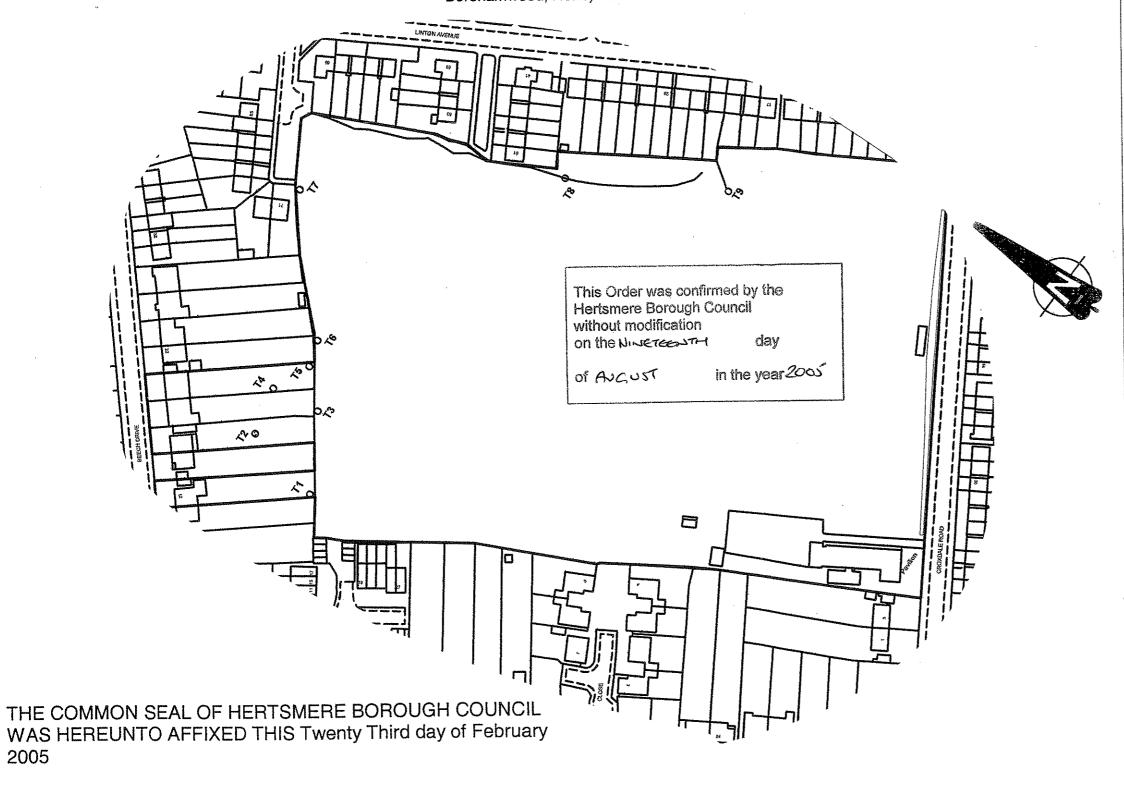

## **TOWN AND COUNTRY PLANNING (TREES) REGULATIONS 1999**

Plan referred to in THE HERTSMERE TREE PRESERVATION ORDER (12, 16, & 20 Beech Drive and Old Haberdashers Sports Ground, Croxdale Road, Borehamwood, Herts) No 7/2005

IN THE PRESENCE OF:

2005

(Signed) Authorised Officer

Reproduced from the Ordnance Survey mapping with the permission of the Controller of Her Majesty's Stationery Office. © Crown Copyright reserved. Unauthorised reproduction infringes Crown copyright and may lead to prosecution or civil proceedings.

## SCHEDULE OF TREES

Type No

T1 Oak

2 Lombardy Poplar **T2** 

**T3** Oak

Oak **T4** 

Ash **T5** 

Oak **T6** 

Oak **T7** 

**T8** Oak

**T9** Oak

Map Ref: TQ 1879,9739

Hertsmere Borough Council Civic Offices Borehamwood Herts WD6 1WA

SCALE: 1:1250

DATE: 23/02/2005

DRAWN BY: SW

CHECKED ROG

DRAWING NUMBER: 7/2005