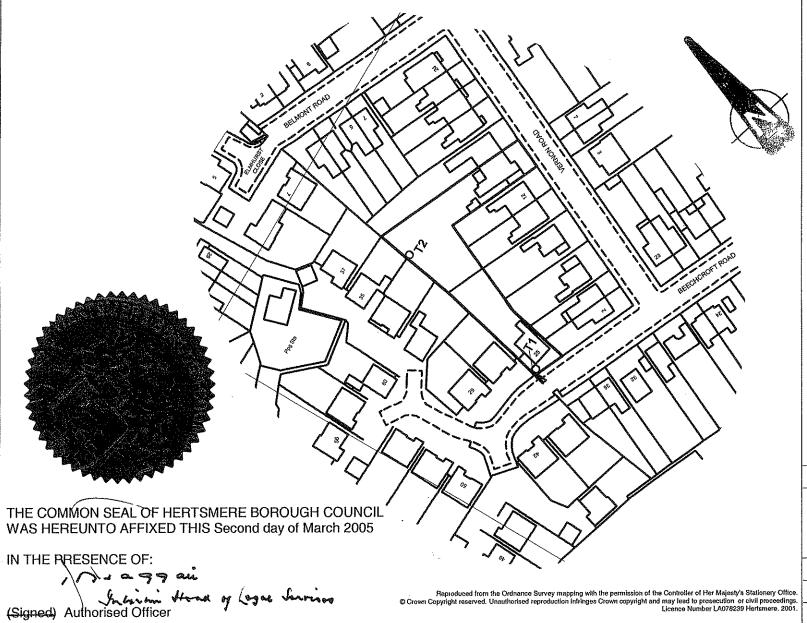

## **TOWN AND COUNTRY PLANNING (TREES) REGULATIONS 1999**

Plan referred to in THE HERTSMERE TREE PRESERVATION ORDER (25 Beechcroft Road and 14 Vernon Road, Bushey, Herts) No 8/2005

Reproduced from the Ordnance Survey mapping with the permission of the Controller of Her Majesty's Stationery Office.

© Crown Copyright reserved. Unauthorised reproduction intringes Crown copyright and may lead to prosecution or civil proceedings.

Licence Number LA078239 Hertsmere. 2001.

**SCHEDULE OF TREES** 

Type No

T1 **Amelarchier** 

T2 Oak

Map Ref: TQ 1207,9594

Hertsmere Borough Council Civic Offices Borehamwood Herts WD6 1WA

SCALE: 1:1250

DATE: 02/03/2005

DRAWN BY: SW

CHECKED RIK

DRAWING NUMBER: 8/2005