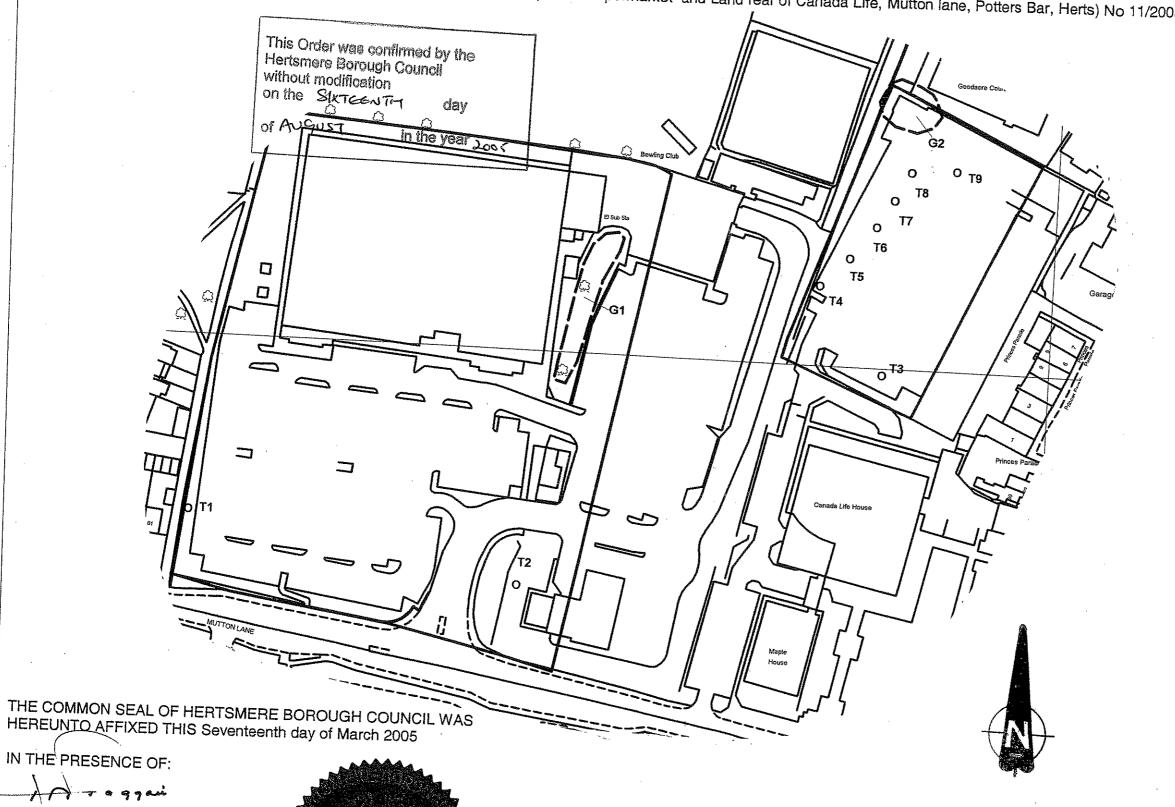

## TOWN AND COUNTRY PLANNING (TREES) REGULATIONS 1999

Plan referred to in THE HERTSMERE TREE PRESERVATION ORDER (Tesco Supermarket and Land rear of Canada Life, Mutton lane, Potters Bar, Herts) No 11/2005

SCHEDULE OF TREES

Type

T1 Oak

T2 Oak

Т3 Ash (fraxinus ornus)

**T4** Scots Pine

**T5** Ash (fraxinus ornus)

T6 Ash (fraxinus ornus) T7 Ash (fraxinus ornus)

T8 Ash (fraxinus ornus)

T9 Oak

G1 5no. Oak

G2 2no. Oak and 1no. Horse

Chestnut

Map Ref: TL 2585,0102

> Hertsmere Borough Council Civic Offices Borehamwood Herts WD6 1WA

SCALE: 1:1250

DATE: 17/03/2005

DRAWN BY: SW

CHECKED: MUSS

DRAWING NUMBER: 11/2005

Reproduced from the Ordnance Survey mapping with the permission of the Controller of Her Majesty's Stationery Office.
© Crown Copyright reserved. Unauthorised reproduction infringes Crown copyright and may lead to prosecution or civil proceedings.