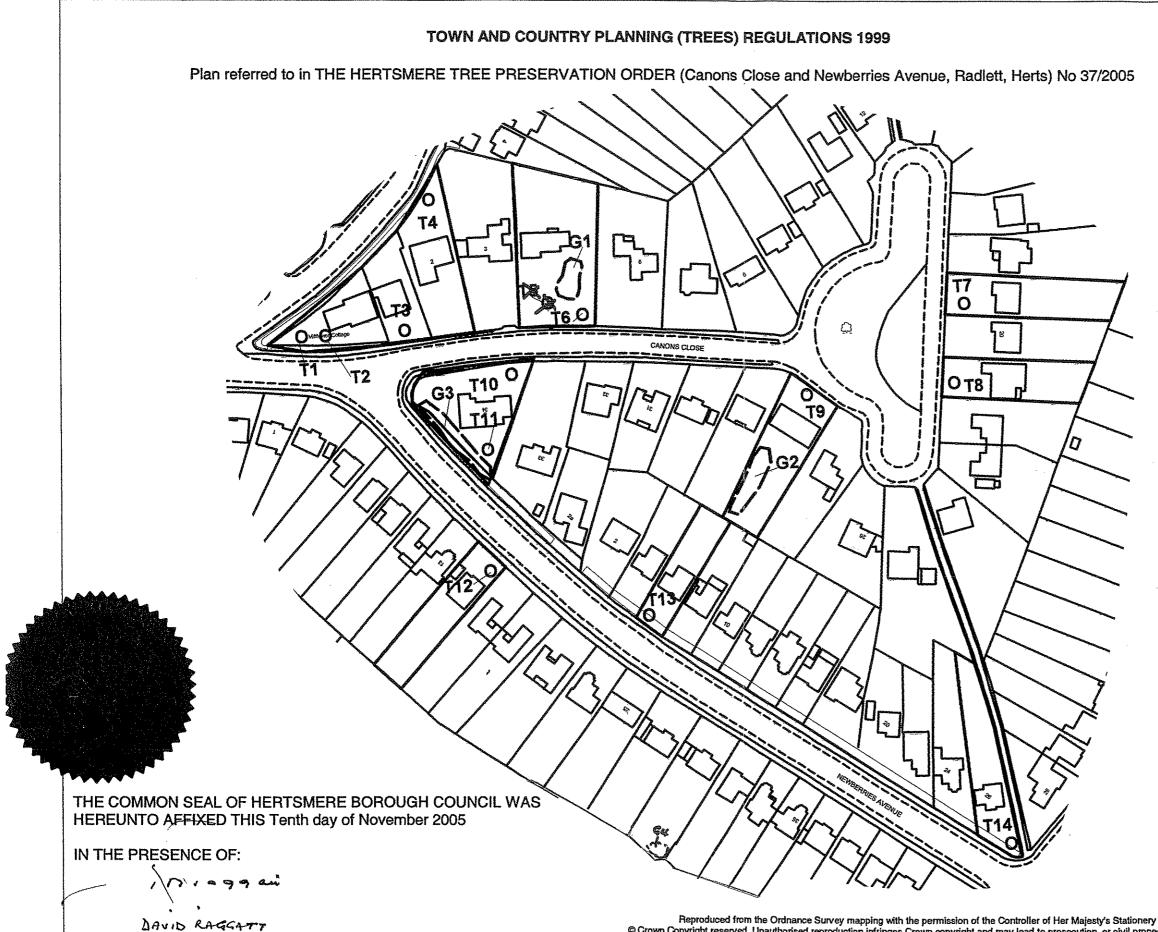

|                                                                                                           | SCHEDU                                     | LE OF TREES                                |
|-----------------------------------------------------------------------------------------------------------|--------------------------------------------|--------------------------------------------|
|                                                                                                           | No                                         | Туре                                       |
|                                                                                                           | T1                                         | Hornbeam                                   |
|                                                                                                           | T2                                         | Oak                                        |
|                                                                                                           | T3                                         | Cedar                                      |
|                                                                                                           | T4                                         | Oak                                        |
|                                                                                                           | <del>~75</del>                             | -Persian-Ironwood 29.6.06                  |
|                                                                                                           | T6                                         | Silver Birch                               |
|                                                                                                           | T7                                         | Silver Birch                               |
|                                                                                                           | T8                                         | Red Oak                                    |
|                                                                                                           | Т9                                         | Eucalyptus                                 |
|                                                                                                           | T10                                        | Spruce                                     |
|                                                                                                           | T11                                        | Cypress                                    |
|                                                                                                           | T12                                        | Silver Birch                               |
|                                                                                                           | T13                                        | Oak                                        |
|                                                                                                           | T14                                        | Ash                                        |
|                                                                                                           | G1                                         | 3 no. Silver Birch                         |
|                                                                                                           | G2                                         | 8 no. Cypress                              |
|                                                                                                           | G3                                         | 4 no. Sycamore, 2 no. Thorn, 7<br>no. Oaks |
|                                                                                                           | Gu .                                       | 3 no. Sycansees<br>20.6.06                 |
|                                                                                                           |                                            |                                            |
| This Order was confirmed by the<br>Hertsmere Borough Council subject to<br>the modifications indicated by |                                            |                                            |
| THE REMOVAL OF TS AND THE                                                                                 |                                            |                                            |
| ADDITION OF GU                                                                                            |                                            |                                            |
| on th                                                                                                     | e Twens                                    | TY NINTH day                               |
| of                                                                                                        | JUNE                                       | in the year 2006                           |
|                                                                                                           |                                            |                                            |
|                                                                                                           | Map Ref: TQ 1677,9976                      |                                            |
|                                                                                                           | Hertsmere Borough Council<br>Civic Offices |                                            |
|                                                                                                           | Borehamwood<br>Herts WD6 1WA               |                                            |
|                                                                                                           | SCALE:                                     | 1:1250 DATE: 10/11/2005                    |
|                                                                                                           | DRAWN BY: SW CHECKED:                      |                                            |
|                                                                                                           | DRAWING NUMBER: 37/2005                    |                                            |