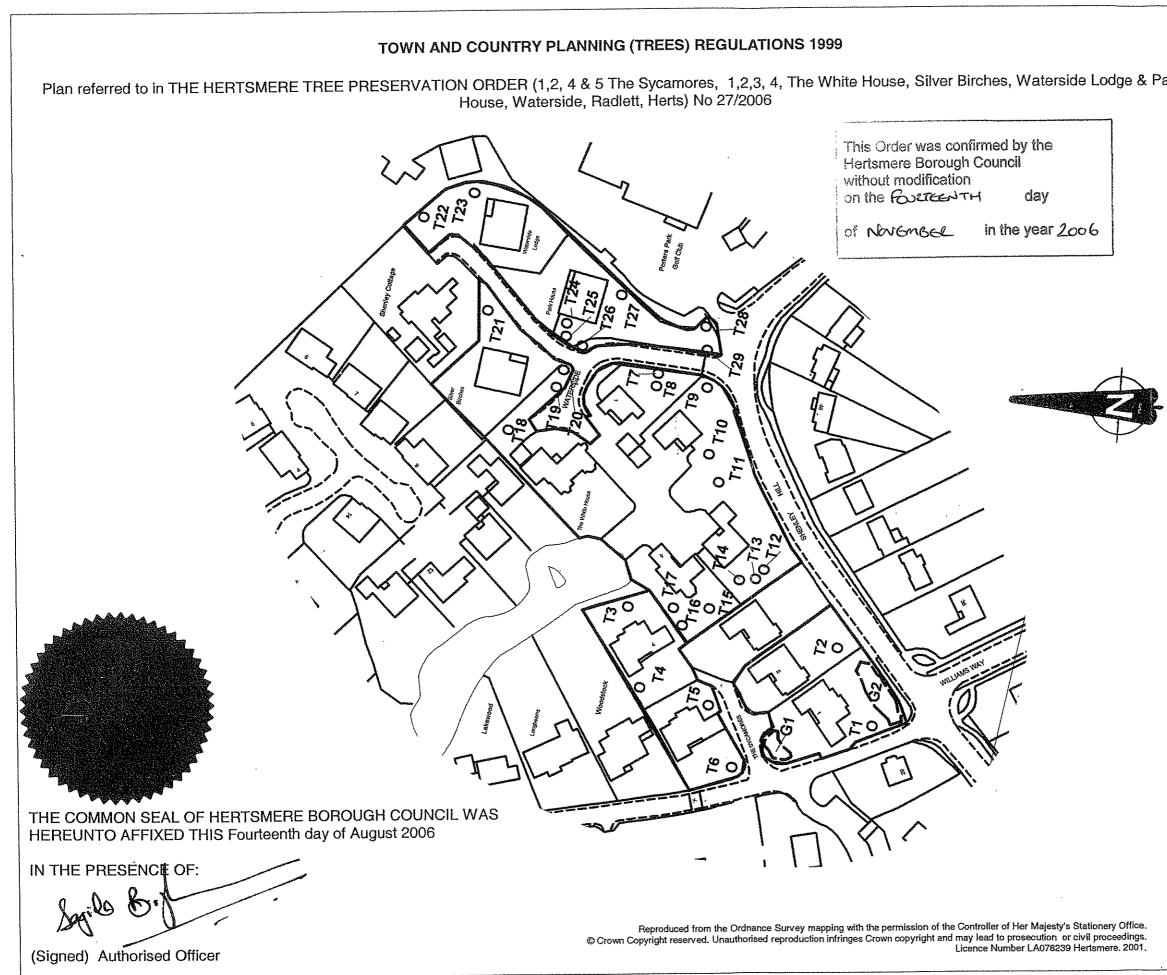

|                | SCHEDU                                                                     | LE OF TREES             |
|----------------|----------------------------------------------------------------------------|-------------------------|
|                | No                                                                         | Туре                    |
| ark            | T1                                                                         | Holly                   |
|                | T2                                                                         | Cypress                 |
|                | Т3                                                                         | Pine                    |
| ************** | T4                                                                         | Holly                   |
|                | T5                                                                         | Rowan                   |
|                | T6                                                                         | Hornbeam                |
|                | T7                                                                         | Yew                     |
|                | Т8                                                                         | Pine                    |
|                | Т9                                                                         | Atlantic Cedar          |
|                | T10                                                                        | Sweet Chestnut          |
|                | T11                                                                        | Beech                   |
|                | T12                                                                        | Beech                   |
|                | T13                                                                        | Pine                    |
|                | T14                                                                        | Pine                    |
|                | T15                                                                        | Hornbeam                |
|                | T16                                                                        | Silver Birch            |
|                | T17                                                                        | Pine                    |
|                | T18                                                                        | Pine                    |
|                | T19                                                                        | Wellingtonia            |
|                | T20                                                                        | Pine                    |
|                | T21                                                                        | Silver Birch            |
|                | T22                                                                        | Oak                     |
|                | T23                                                                        | Oak                     |
|                |                                                                            | Beech                   |
|                |                                                                            | Horse Chestnut          |
|                | T26                                                                        | 1                       |
|                | T27                                                                        | Oak                     |
|                | T28                                                                        | Yew                     |
|                | T29                                                                        | Yew                     |
|                | G1                                                                         | 2 no. Cedar             |
|                | G2                                                                         | 6 no. Sycamore          |
|                |                                                                            |                         |
|                | Map Ref:                                                                   | TL 1685,0009            |
|                | Hertsmere Borough Council<br>Civic Offices<br>Borehamwood<br>Herts WD6 1WA |                         |
|                | SCALE:                                                                     | 1:1250 DATE: 14/08/2006 |
|                | DRAWN BY: SW CHECKED: RK                                                   |                         |
|                | DRAWING NUMBER: 27/2006                                                    |                         |