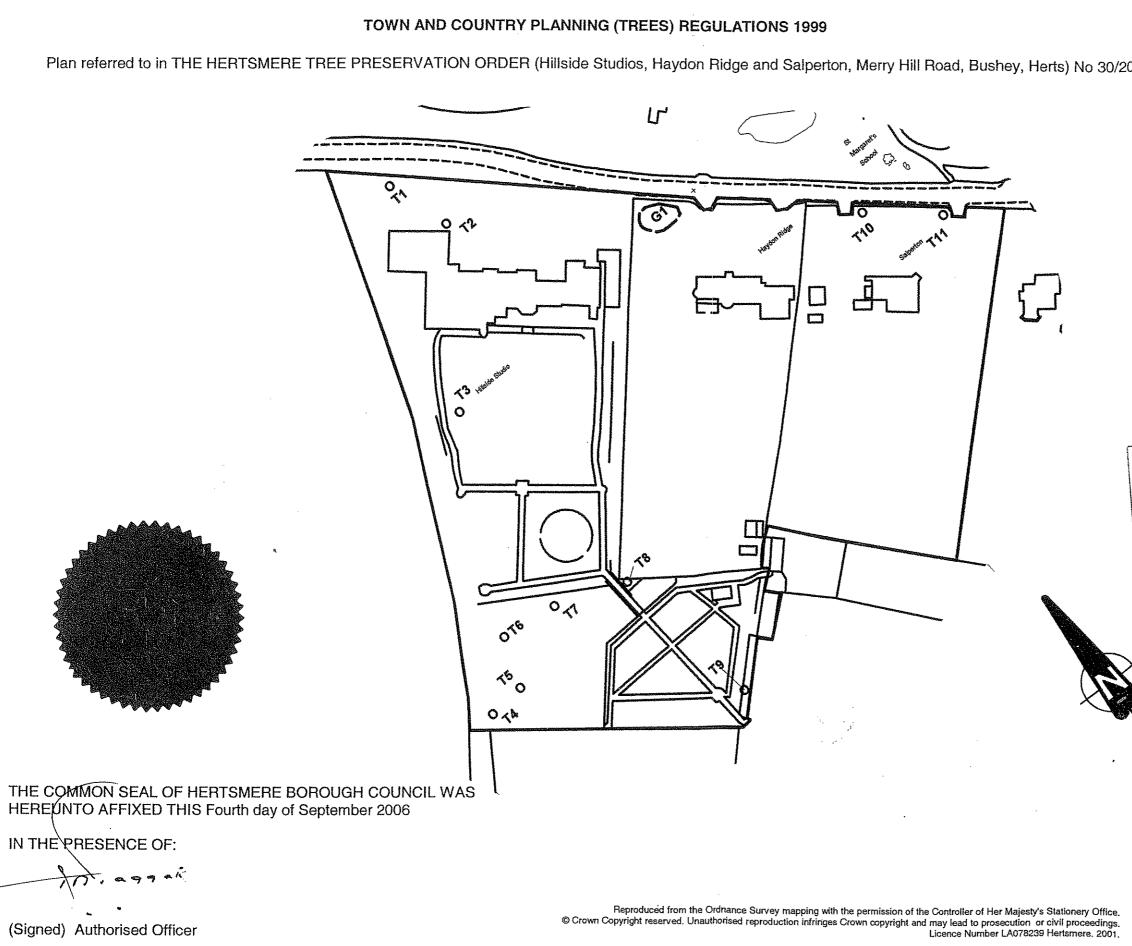

|                        | SCHEDULE OF TREES                                                                                               |
|------------------------|-----------------------------------------------------------------------------------------------------------------|
| 2006                   | NoTypeT1CypressT2CedarT3WellingtoniaT4OakT5Swamp CypressT6HornbeamT7Tulip TreeT8OakT9OakT10OakT11OakG12 no. Oak |
| Hertsmere<br>without m | was confirmed by the<br>Borough Council<br>odification<br>NETCENTH day<br>REMBER in the year 2006               |
|                        | Map Ref: TQ 1330,9446<br>Hertsmere Borough Council<br>Civic Offices<br>Borehamwood<br>Herts WD6 1WA             |
|                        |                                                                                                                 |
|                        | SCALE: 1:1250 DATE: 04/09/2006   DRAWN BY: SW CHECKED: M 😒                                                      |