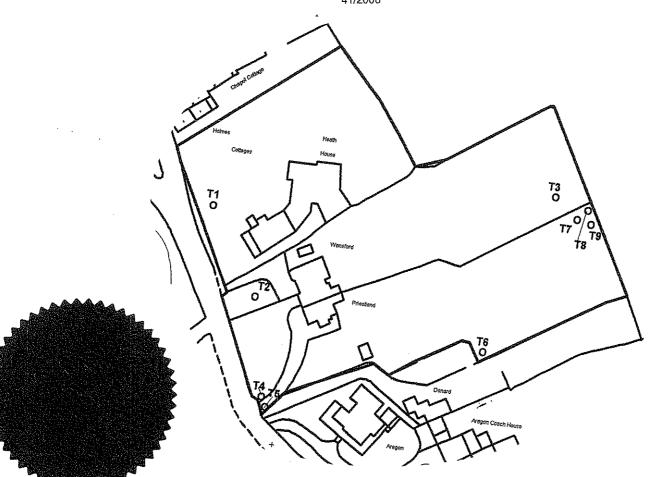

## TOWN AND COUNTRY PLANNING (TREES) REGULATIONS 1999

Plan referred to in THE HERTSMERE TREE PRESERVATION ORDER (Heath House, Wansford and Priestland, Aldenham Road, Letchmore Heath, Herts) No 41/2006

Hertsmere Borou Civic Offic Borehamw Herts WD6

SCHEDULE OF 1

No T1

**T2 T3** 

T4 **T5** 

**T6** 

**T7** 

**T8** 

**T9** 

This Order was confirmed by t Hertsmere Borough Council

without modification on the TENTH

of JANUACY

Type

Lime Robinia

**Spruce** Horse Ch

Lime

Ash

Oak

Poplar

Beech

ď

in the ye

Map Ref: TQ 1535,97

THE COMMON SEAL OF HERTSMERE BOROUGH COUNCIL WAS HEREUNTO AFFIXED THIS Seventh day of November 2006