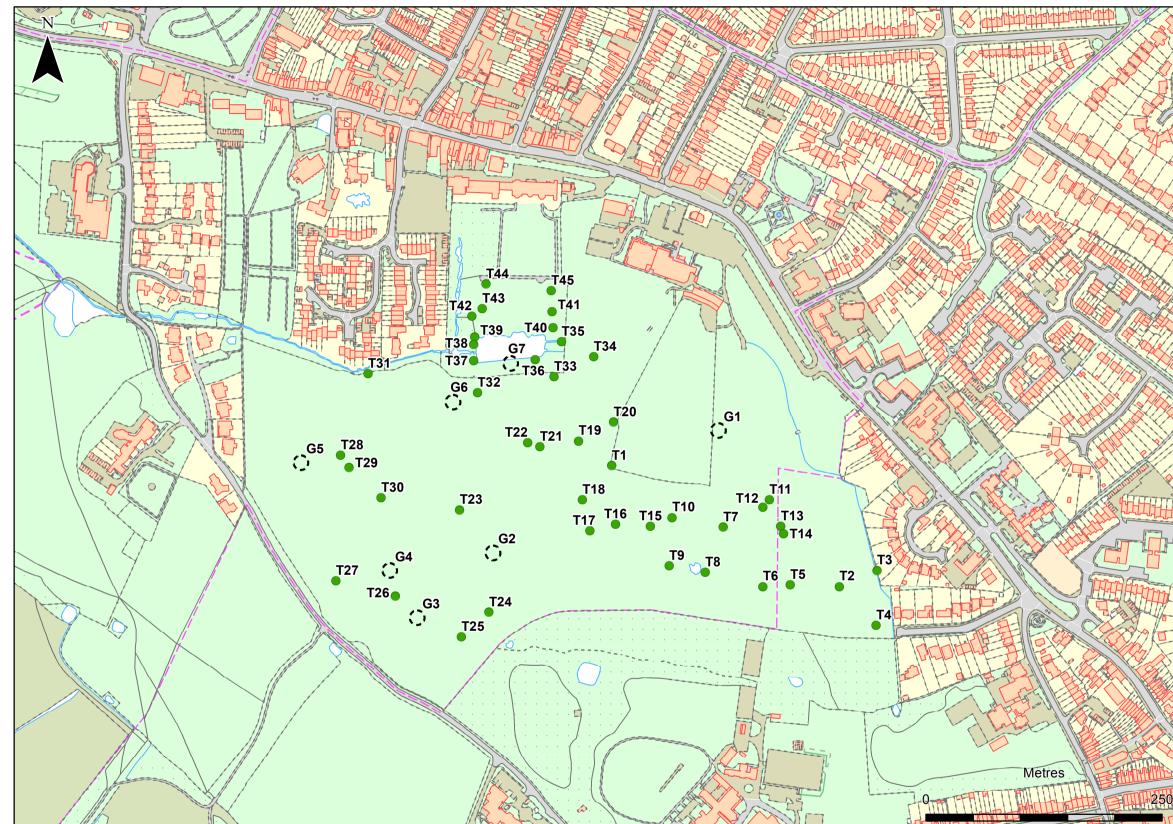

## THE TOWN AND COUNTRY PLANNING (TREE PRESERVATION) (ENGLAND) REGULATIONS 2012

Plan referred to in THE HERTSMERE TREE PRESERVATION ORDER Bushey Country Club, High Street, Bushey, Hertfordshire, WD23 1TT TPO/17/2007

### TREE PRESERVATION ORDER : TPO/17/2007 TREES WITHIN THIS ORDER

# GROUPS OF TREES WITHIN THIS ORDER

# SCHEDULE OF TREES

| Tree Ref   | Species                 |
|------------|-------------------------|
| G1         | 3 no. Lime              |
| G2         | 4 no. Pine, 1 no.Birch  |
| G3         | 3 no. Birch, 1 no. Pine |
| G4         | 8 no. Lime              |
| G5         | 2 no. Pine, 1 no. Maple |
| G6         | 2 no. Pine              |
| G7         | 3 no. Oak               |
| T1         | Oak                     |
| T2         | Oak                     |
| T3         | Oak                     |
| T4         | Oak                     |
| T5         | Oak                     |
| T6         | Oak                     |
| T7         | Oak                     |
| Т8         | Oak                     |
| T9         | Oak                     |
| T10        | Birch                   |
| T10        | Oak                     |
|            |                         |
| T12<br>T13 | Pine                    |
|            | Cherry                  |
| T14        | Pine                    |
| T15        | Lime                    |
| T16        | Oak                     |
| T17        | Oak                     |
| T18        | Oak                     |
| T19        | London plane            |
| T20        | Oak                     |
| T21        | Pine                    |
| T22        | Oak                     |
| T23        | Oak                     |
| T24        | Oak                     |
| T25        | Oak                     |
| T26        | Pine                    |
| T27        | Oak                     |
| Т28        | Pine                    |
| Т29        | Pine                    |
| Т30        | Pine                    |
| T31        | Oak                     |
| Т32        | Oak                     |
| Т33        | Oak                     |
| Т34        | Oak                     |
| Т35        | Oak                     |
| Т36        | Oak                     |
| Т37        | Horse chestnut          |
| Т38        | Willow                  |
| Т39        | Willow                  |
| T40        | Yew                     |
| T41        | Oak                     |
| T42        | Beech                   |
| T43        | Redwood                 |
| T44        | Cedar                   |
| T45        | Yew                     |
| L          |                         |